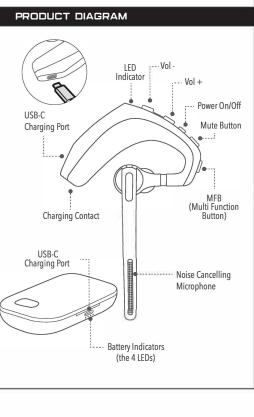

|                                                       | ONS                                                                                                                                                                                    | WEAR ON THE LEI                                                                                                                                                                                                                              | FT OR RIGHT                                            | SAFETY INSTRUCTION                                                                                                                                                                                                                                                                                                                     | DEL                      |
|-------------------------------------------------------|----------------------------------------------------------------------------------------------------------------------------------------------------------------------------------------|----------------------------------------------------------------------------------------------------------------------------------------------------------------------------------------------------------------------------------------------|--------------------------------------------------------|----------------------------------------------------------------------------------------------------------------------------------------------------------------------------------------------------------------------------------------------------------------------------------------------------------------------------------------|--------------------------|
| End Call: S<br>Reject Call: L                         | Short press "MFB" to answer an incoming call<br>Short press "MFB" to hang up the call<br>Long press "MFB" for 1 sec to reject incoming calls<br>Short press the Mute Microphone Button | To wear the headset on your other ear, rotate the boom upwards then<br>twist it around so the eartip is on the other side before lowering the<br>boom. Rotate the eartip and adjust the retractable earhook to fit the<br>shape of your ear. |                                                        | <ul> <li>Do not place headset near naked flames such as candles, near high heat sources such as oven, or in direct sun light.</li> <li>Press buttons gently. Hard presses may shorten lifetime of product.</li> <li>Do not drop on hard surface.</li> <li>Keep away from appliances that generate strong magnetic fields to</li> </ul> |                          |
| GENERAL FUNCTIONS                                     |                                                                                                                                                                                        |                                                                                                                                                                                                                                              |                                                        | <ul> <li>avoid signal disruptions. If headset or receiver are affected by signal disruption, turn off and back on again to reset.</li> <li>Keep away from children. Eating this product may cause injury or death.</li> </ul>                                                                                                          | 95X EXECUTIVE<br>HEADSET |
| Power Power On: Toggle Power button to "On" position. |                                                                                                                                                                                        | LED INDICATOR                                                                                                                                                                                                                                |                                                        | <ul> <li>PRODUCT CONTAINS A LITHIUM ION BATTERY.</li> <li>Do not open or disassemble this product.</li> </ul>                                                                                                                                                                                                                          |                          |
| Power Off:                                            | Toggle Power button to "Off" position.                                                                                                                                                 | He                                                                                                                                                                                                                                           | adset LED                                              | Keep product away from liquids.                                                                                                                                                                                                                                                                                                        |                          |
| Connectivity                                          |                                                                                                                                                                                        | Power On:                                                                                                                                                                                                                                    | Blue LED will flash once                               | WARRANTY                                                                                                                                                                                                                                                                                                                               |                          |
| Clear Pairing:                                        | While headset is charging, press and hold the Vol + and Vol - buttons at the same time.                                                                                                |                                                                                                                                                                                                                                              | Red LED will flash once<br>Blue/Red LED will alternate | Delton warrants this product against defects in material and/or<br>workmanship under normal use. To view our warranty policy or to                                                                                                                                                                                                     |                          |
| Playback                                              | ack                                                                                                                                                                                    | Low Battery:                                                                                                                                                                                                                                 | Red LED will blink repeatedly                          | submit a claim, please visit https://deltonstudio.com/pages/warranty                                                                                                                                                                                                                                                                   |                          |
| Play/Pause:<br>Previous Track:<br>Next Track:         | Press "MFB"<br>Long press "Vol +"<br>Long press "Vol -"                                                                                                                                | Charging Complete:                                                                                                                                                                                                                           | Red LED steady on LED off Case LED                     | LEGAL WARRANTY<br>The period of guarantee and any other conditions relating to it, is governed<br>by the legislation of the country where the product was purchased                                                                                                                                                                    |                          |
| Volume Control                                        |                                                                                                                                                                                        | -                                                                                                                                                                                                                                            | 1 White Steady LED                                     |                                                                                                                                                                                                                                                                                                                                        |                          |
| Raise Volume:<br>Lower Volume:                        | Short press "Vol +"<br>Short press "Vol -"                                                                                                                                             | Charging:                                                                                                                                                                                                                                    | White LED blinking<br>4 White Steady LEDs              | 1       VEAR         ♦       deltonstudio.com                                                                                                                                                                                                                                                                                          | USER MANUAL              |