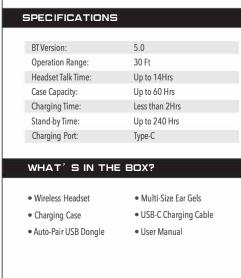

| White LED blinking<br>4 White Steady LEDs              | 1       VEAR         ♦       deltonstudio.com                                                                                                                                                                                                                                                                                          | USER MANUAL              |

# THANK YOU FOR PURCHASING THE DELTON 95X EXECUTIVE HEADSET

Please take a moment to read this user manual thoroughly, and keep it for future reference. This manual explains the features and functions of this product.





# PAIRING WITHOUT USB DONGLE

NOTE: Before first time use charge your headset for at least 3 hours

 While headset is off, toggle the Power button to the ON position. Headset will automatically enter into pairing mode.
 If headset does not automatically enter pairing mode, plug it in to enter charging state, then press and hold the Volume + and Volume - buttons at the same time to clear any existing pairing and start again with the above instruction.

- Navigate to your device's Bluetooth Settings menu to search for nearby Bluetooth accessories.
- Find the "Delton 95X" and click it to initiate pairing.
- Wait up to 30s and your device will show that the headset is paired.

## PAIRING WITH USB DONGLE

NOTE: Before first time use charge your headset for at least 3 hours

- While headset