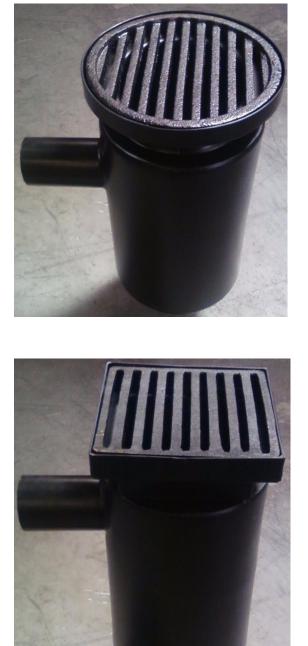

<u>Code:</u> S200GR S200GS S300GR S300GBR S300GS S300GBS S900GR S300RR S300RR SILTB

#### <u>300mmx900mm</u>

- A = 345mm B = 865mm C = 35mm D = 65mm E = 765mm
- F = 550mm
- G = 110mm S900GR

Silt Trap 200mm Round C/w Aluminium Grate Silt Trap 200mm Round C/w Cast Iron Grate Silt Trap 200mm Square C/w Aluminium Grate Silt Trap 300mm Round C/w Cast Iron Grate Silt Trap 300mm Round C/w Cast Iron Grate & Bend Silt Trap 300mm Square C/w Cast Iron Grate Silt Trap 300mm Square C/w Cast Iron Grate & Bend Silt Trap 300mm Square C/w Cast Iron Grate & Bend Silt Trap 300mm x 900mm Round C/w Cast Iron Grate Silt Trap Inlet Adjustable Riser Silt Trap Bend