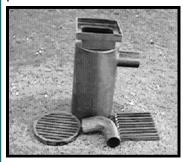

### <u>Silt Traps</u>

The Plumbpak Silt Trap is designed to operate as a collection point for small driveway and paving type particles from flowing into council road front curb and channel gutters. Silt Traps should be installed in large paved areas, driveways, wide footpaths and forecourts.

<u>Code:</u> S200GR S200GS S300GR S300GBR S300GS S300GBS S900GR S300RR S300RR SILTB