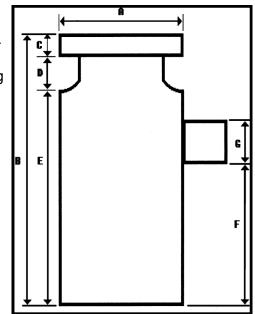

#### <u>300mmx900mm</u>

- A = 345mm B = 865mm C = 35mm D = 65mm E = 765mm
- F = 550mm
- G = 110mm S900GR

Silt Trap 200mm Round C/w Aluminium Grate Silt Trap 200mm Round C/w Cast Iron Grate Silt Trap 200mm Square C/w Aluminium Grate Silt Trap 300mm Round C/w Cast Iron Grate Silt Trap 300mm Round C/w Cast Iron Grate & Bend Silt Trap 300mm Square C/w Cast Iron Grate Silt Trap 300mm Square C/w Cast Iron Grate & Bend Silt Trap 300mm Square C/w Cast Iron Grate & Bend Silt Trap 300mm x 900mm Round C/w Cast Iron Grate Silt Trap Inlet Adjustable Riser Silt Trap Bend

#### 300mmx600mm A = 345mm B = 615mm C = 35mm D = 65mm E = 515mm F = 355mm G = 110mm 300mmx900mm 1st = 550mm

### <u>200mmx450mm</u> A = 260mm

- B = 490mm C = 20mm D = 45mm E = 425mm F = 270mm G = 110mm
- Has Two Outlets 2nd = 590mm

For Further Information Call Your Plumbing & Gas Equipment Specialists Spartan Engineering Ltd 17B Arrenway Drive Albany Auckland Phone: (09) 4750307 Fax: (0800) 920700 Email: sales@spartan.co.nz