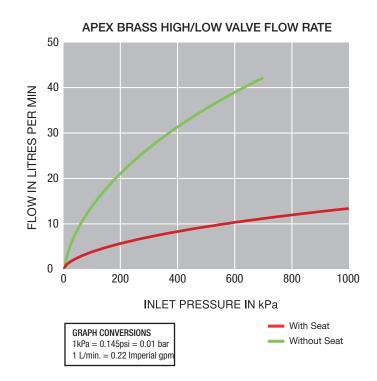

# **SPECIFICATIONS**

Working Pressure with Seat: 0 - 1000 kPa (150 psi)
Working Pressure without Seat: 0 - 700 kPa (100 psi)

Flow Rate with Seat: 14 L/min (3 gal/min) @ 1000 kPa (150 psi) Flow Rate without Seat: 42 L/min (10 gal/min) @ 700 kPa (100 psi)