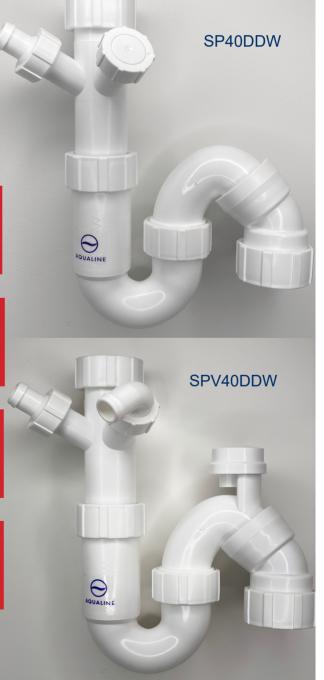

## Our newest addition to the Aqualine Trap range.

**40mm Double Dishwasher Telescopic Trap** 

**40mm Double Dishwasher Telescopic Vented Trap** 

Inter-changeable nipples and elbow

Made in New Zealand

AS 2887-1993

## > Features

- Proudly Made in Christchurch, New Zealand
- AS/NZS 4936 Lic WMKT 21314
- 4 adaptor fittings included
- Allows for double drain connection options such as dishwasher, washing machine and condenser dryers
- Available in a vented option

| Code     | Description                           | Barcode       |
|----------|---------------------------------------|---------------|
| SP40DDW  | 40mm SP Double Dishwasher Trap        | 9420003147648 |
| SPV40DDW | 40mm SP Vented Double Dishwasher Trap | 9420003147631 |