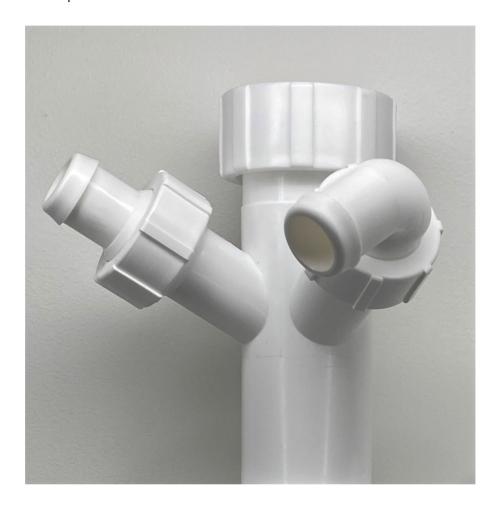

## Our newest addition to the Aqualine Trap range.

**40mm Double Dishwasher Telescopic Trap** 

**40mm Double Dishwasher Telescopic Vented Trap** 

Inter-changeable nipples and elbow

Made in New Zealand

AS 2887-1993

## > Features

- Proudly Made in Christchurch, New Zealand
- AS/NZS 4936 Lic WMKT 21314
- 4 adaptor fittings included
- Allows for double drain connection options such as dishwasher, washing machine and condenser dryers
- Available in a vented option