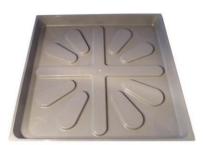

#### Cylinder kit Includes

Cylinder Restraint Kit

Tundish

Cylinder Tray

- ✓ Cylinder Quick comes with ready to install fittings no cutting or measurements required. Requires only battery drill or screwdriver and can be installed in minutes.
- ✓ Cylinder Quick units are specifically designed to ensures pipe work and cables are protected from contamination & pests, while still providing ventilation under New Zealand & Australian building regulations.
- ✓ Our Cylinder Quick hot water cylinder safe tray units are shipped flat, reducing space required for storage!