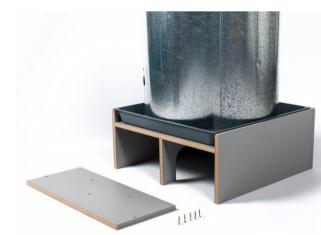

#### Cylinder kit Includes

Cylinder Restraint Kit

Tundish

Cylinder Tray

- ✓ Cylinder Quick comes with ready to install fittings no cutting or measurements required. Requires only battery drill or screwdriver and can be installed in minutes.
- ✓ Cylinder Quick units are specifically designed to ensures pipe work and cables are protected from contamination & pests, while still providing ventilation under New Zealand & Australian building regulations.
- ✓ Our Cylinder Quick hot water cylinder safe tray units are shipped flat, reducing space required for storage!