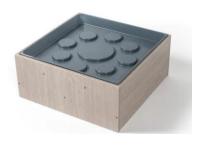

# Our newest addition to the Aqualine range.

Pearl White Anthracite Grey Jet Black

Cost-effective and efficient solution to installing hot water cylinders.

Designed by Kiwi tradesmen for Kiwi tradesmen.

Available in two sizes to fit a **540mm** or **640mm** cylinder tray Sold as a single unit or as an easy to order **Cylinder kit** 

#### Cylinder kit Includes

Cylinder Restraint Kit

Tundish

Cylinder Tray

- ✓ Cylinder Quick comes with ready to install fittings no cutting or measurements required. Requires only battery drill or screwdriver and can be installed in minutes.
- ✓ Cylinder Quick units are specifically designed to ensures pipe work and cables are protected from contamination & pests, while still providing ventilation under New Zealand & Australian building regulations.
- ✓ Our Cylinder Quick hot water cylinder safe tray units are shipped flat, reducing space required for storage!