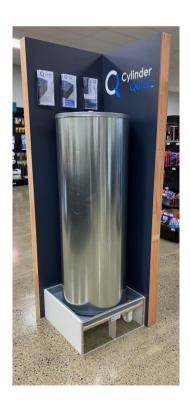

# Our newest addition to the Aqualine range.

Pearl White Anthracite Grey Jet Black

Cost-effective and efficient solution to installing hot water cylinders.

Designed by Kiwi tradesmen for Kiwi tradesmen.

Available in two sizes to fit a **540mm** or **640mm** cylinder tray Sold as a single unit or as an easy to order **Cylinder kit** 

#### Cylinder kit Includes

Cylinder Restraint Kit

Tundish

Cylinder Tray

- ✓ Cylinder Quick comes with ready to install fittings no cutting or measurements required. Requires only battery drill or screwdriver and can be installed in minutes.
- ✓ Cylinder Quick units are specifically designed to ensures pipe work and cables are protected from contamination & pests, while still providing ventilation under New Zealand & Australian building regulations.
- ✓ Our Cylinder Quick hot water cylinder safe tray units are shipped flat, reducing space required for storage!