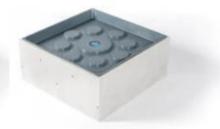

# Our newest addition to the Aqualine range.

Pearl White Anthracite Grey Jet Black

Cost-effective and efficient solution to installing hot water cylinders.

Designed by Kiwi tradesmen for Kiwi tradesmen.

Available in two sizes to fit a **540mm** or **640mm** cylinder tray Sold as a single unit or as an easy to order **Cylinder kit** 

#### Cylinder kit Includes

Cylinder Restraint Kit

Tundish

Cylinder Tray

- ✓ Cylinder Quick comes with ready to install fittings no cutting or measurements required. Requires only battery drill or screwdriver and can be installed in minutes.
- ✓ Cylinder Quick units are specifically designed to ensures pipe work and cables are protected from contamination & pests, while still providing ventilation under New Zealand & Australian building regulations.
- ✓ Our Cylinder Quick hot water cylinder safe tray units are shipped flat, reducing space required for storage!

#### Product Code (Pearl White)

- Single Unit 540mm CQB560PW
- Single Unit 640mm CQB670PW
- Cylinder Kit 540mm CQB560PW-KIT
- Cylinder Kit 640mm CQB670PW-KIT