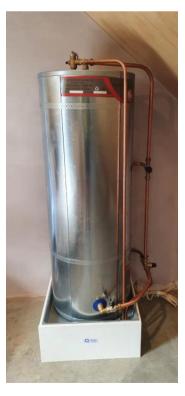

# Our newest addition to the Aqualine range.

Pearl White Anthracite Grey Jet Black

Cost-effective and efficient solution to installing hot water cylinders.

Designed by Kiwi tradesmen for Kiwi tradesmen.

Available in two sizes to fit a **540mm** or **640mm** cylinder tray Sold as a single unit or as an easy to order **Cylinder kit** 

#### Cylinder kit Includes

Cylinder Restraint Kit

Tundish

Cylinder Tray

- ✓ Cylinder Quick comes with ready to install fittings no cutting or measurements required. Requires only battery drill or screwdriver and can be installed in minutes.
- ✓ Cylinder Quick units are specifically designed to ensures pipe work and cables are protected from contamination & pests, while still providing ventilation under New Zealand & Australian building regulations.
- ✓ Our Cylinder Quick hot water cylinder safe tray units are shipped flat, reducing space required for storage!