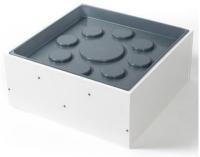

# Our newest addition to the Aqualine range.

Pearl White Anthracite Grey Jet Black

Cost-effective and efficient solution to installing hot water cylinders.

Designed by Kiwi tradesmen for Kiwi tradesmen.

Available in two sizes to fit a **540mm** or **640mm** cylinder tray Sold as a single unit or as an easy to order **Cylinder kit** 

#### Cylinder kit Includes

Cylinder Restraint Kit

Tundish

Cylinder Tray

- ✓ Cylinder Quick comes with ready to install fittings no cutting or measurements required. Requires only battery drill or screwdriver and can be installed in minutes.
- ✓ Cylinder Quick units are specifically designed to ensures pipe work and cables are protected from contamination & pests, while still providing ventilation under New Zealand & Australian building regulations.
- ✓ Our Cylinder Quick hot water cylinder safe tray units are shipped flat, reducing space required for storage!