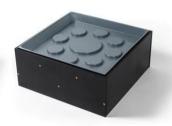

# Our newest addition to the Aqualine range.

Pearl White Anthracite Grey Jet Black

Cost-effective and efficient solution to installing hot water cylinders.

Designed by Kiwi tradesmen for Kiwi tradesmen.

Available in two sizes to fit a **540mm** or **640mm** cylinder tray Sold as a single unit or as an easy to order **Cylinder kit** 

## Classic Range

The Classic Range includes *Pearl White, Anthracite Grey or Jet Black* colour options that are suitable for most homes.