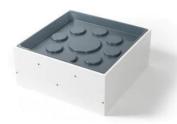

#### Cylinder kit Includes

Cylinder Restraint Kit

Tundish

Cylinder Tray

- ✓ Cylinder Quick comes with ready to install fittings no cutting or measurements required. Requires only battery drill or screwdriver and can be installed in minutes.
- ✓ Cylinder Quick units are specifically designed to ensures pipe work and cables are protected from contamination & pests, while still providing ventilation under New Zealand & Australian building regulations.
- ✓ Our Cylinder Quick hot water cylinder safe tray units are shipped flat, reducing space required for storage!