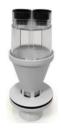

# Our newest addition to the Aqualine range.

Pearl White Anthracite Grey Jet Black

Cost-effective and efficient solution to installing hot water cylinders.

Designed by Kiwi tradesmen for Kiwi tradesmen.

Available in two sizes to fit a **540mm** or **640mm** cylinder tray Sold as a single unit or as an easy to order **Cylinder kit** 