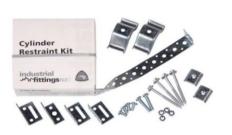

#### Cylinder kit Includes

Cylinder Restraint Kit

Tundish

Cylinder Tray

- ✓ Cylinder Quick comes with ready to install fittings no cutting or measurements required. Requires only battery drill or screwdriver and can be installed in minutes.
- ✓ Cylinder Quick units are specifically designed to ensures pipe work and cables are protected from contamination & pests, while still providing ventilation under New Zealand & Australian building regulations.
- ✓ Our Cylinder Quick hot water cylinder safe tray units are shipped flat, reducing space required for storage!