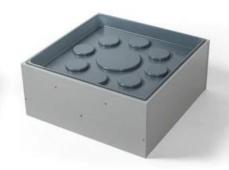

# Our newest addition to the Aqualine range.

Pearl White Anthracite Grey Jet Black

Cost-effective and efficient solution to installing hot water cylinders.

Designed by Kiwi tradesmen for Kiwi tradesmen.

Available in two sizes to fit a **540mm** or **640mm** cylinder tray Sold as a single unit or as an easy to order **Cylinder kit** 

## Classic Range

The Classic Range includes *Pearl White, Anthracite Grey or Jet Black* colour options that are suitable for most homes.