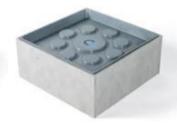

# Our newest addition to the Aqualine range.

Pearl White Anthracite Grey Jet Black

Cost-effective and efficient solution to installing hot water cylinders.

Designed by Kiwi tradesmen for Kiwi tradesmen.

Available in two sizes to fit a **540mm** or **640mm** cylinder tray Sold as a single unit or as an easy to order **Cylinder kit** 

#### Cylinder kit Includes

Cylinder Restraint Kit

Tundish

Cylinder Tray

- ✓ Cylinder Quick comes with ready to install fittings no cutting or measurements required. Requires only battery drill or screwdriver and can be installed in minutes.
- ✓ Cylinder Quick units are specifically designed to ensures pipe work and cables are protected from contamination & pests, while still providing ventilation under New Zealand & Australian building regulations.
- ✓ Our Cylinder Quick hot water cylinder safe tray units are shipped flat, reducing space required for storage!