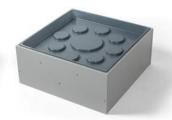

# Our newest addition to the Aqualine range.

Pearl White Anthracite Grey Jet Black

Cost-effective and efficient solution to installing hot water cylinders.

Designed by Kiwi tradesmen for Kiwi tradesmen.

Available in two sizes to fit a **540mm** or **640mm** cylinder tray Sold as a single unit or as an easy to order **Cylinder kit** 

#### Cylinder kit Includes

Cylinder Restraint Kit

Tundish

Cylinder Tray

- ✓ Cylinder Quick comes with ready to install fittings no cutting or measurements required. Requires only battery drill or screwdriver and can be installed in minutes.
- ✓ Cylinder Quick units are specifically designed to ensures pipe work and cables are protected from contamination & pests, while still providing ventilation under New Zealand & Australian building regulations.
- ✓ Our Cylinder Quick hot water cylinder safe tray units are shipped flat, reducing space required for storage!