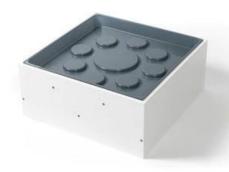

# Our newest addition to the Aqualine range.

Pearl White Anthracite Grey Jet Black

Cost-effective and efficient solution to installing hot water cylinders.

Designed by Kiwi tradesmen for Kiwi tradesmen.

Available in two sizes to fit a **540mm** or **640mm** cylinder tray Sold as a single unit or as an easy to order **Cylinder kit** 

## Classic Range

The Classic Range includes *Pearl White, Anthracite Grey or Jet Black* colour options that are suitable for most homes.