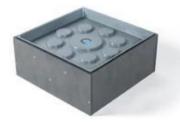

# Our newest addition to the Aqualine range.

Pearl White Anthracite Grey Jet Black

Cost-effective and efficient solution to installing hot water cylinders.

Designed by Kiwi tradesmen for Kiwi tradesmen.

Available in two sizes to fit a **540mm** or **640mm** cylinder tray Sold as a single unit or as an easy to order **Cylinder kit** 

#### Cylinder kit Includes

Cylinder Restraint Kit

Tundish

Cylinder Tray

- ✓ Cylinder Quick comes with ready to install fittings no cutting or measurements required. Requires only battery drill or screwdriver and can be installed in minutes.
- ✓ Cylinder Quick units are specifically designed to ensures pipe work and cables are protected from contamination & pests, while still providing ventilation under New Zealand & Australian building regulations.
- ✓ Our Cylinder Quick hot water cylinder safe tray units are shipped flat, reducing space required for storage!