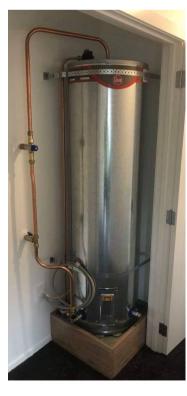

# Our newest addition to the Aqualine range.

Pearl White Anthracite Grey Jet Black

Cost-effective and efficient solution to installing hot water cylinders.

Designed by Kiwi tradesmen for Kiwi tradesmen.

Available in two sizes to fit a **540mm** or **640mm** cylinder tray Sold as a single unit or as an easy to order **Cylinder kit** 

#### Cylinder kit Includes

Cylinder Restraint Kit

Tundish

Cylinder Tray

- ✓ Cylinder Quick comes with ready to install fittings no cutting or measurements required. Requires only battery drill or screwdriver and can be installed in minutes.
- ✓ Cylinder Quick units are specifically designed to ensures pipe work and cables are protected from contamination & pests, while still providing ventilation under New Zealand & Australian building regulations.
- ✓ Our Cylinder Quick hot water cylinder safe tray units are shipped flat, reducing space required for storage!