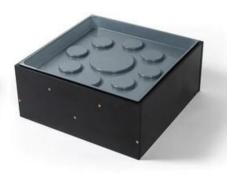

# Our newest addition to the Aqualine range.

Pearl White Anthracite Grey Jet Black

Cost-effective and efficient solution to installing hot water cylinders.

Designed by Kiwi tradesmen for Kiwi tradesmen.

Available in two sizes to fit a **540mm** or **640mm** cylinder tray Sold as a single unit or as an easy to order **Cylinder kit** 

## Classic Range

The Classic Range includes *Pearl White, Anthracite Grey or Jet Black* colour options that are suitable for most homes.