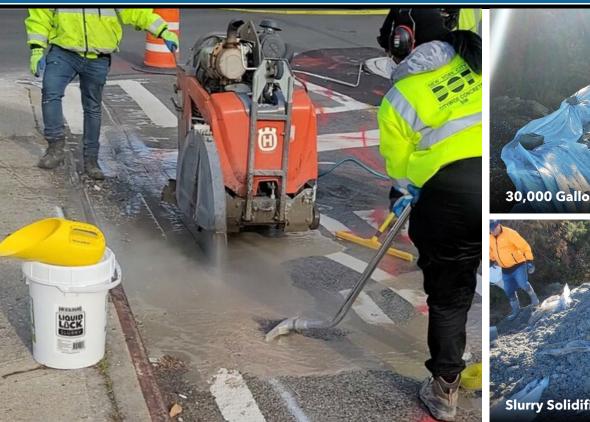

## LIQUID LOCK - SLURRY

Solidifies slurry or contaminated soil for proper transport and disposal

- Super absorbent powder expands and solidifies water based solutions
- Absorbs up to 500 times its volume
- Blend with fluid and in minutes it turns to solid
- Provides safe handling for workers and safe disposal in any trash container
- EPA Compliant & Eco Friendly

Add Liquid Lock to slurry liquid

• Ideal for Concrete cutting & slurry solidification

- Superfund site solidifier, available in 2,000 lb Sacks
- Passes Paint Filter & TCLP

| ITEM # | DESCRIPTION                      | QTY/PACK |
|--------|----------------------------------|----------|
| LLS-5  | Liquid Lock- Slurry 5 Gal Bucket | 1        |
| LLS-50 | Liquid Lock- Slurry 50 lb Box    | 1        |

Stir Liquid Lock to speed activation

In minutes, slurry turns into a solid for safe transport & disposal.

EPA Compliant

Safe & Eco-Friendly

Visit us at www.quickdams.com or call 888-761-4405