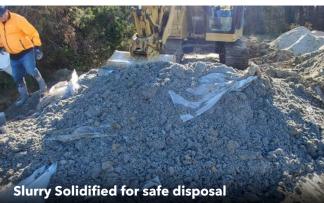

## LIQUID LOCK - SLURRY

Solidifies slurry or contaminated soil for proper transport and disposal

- Super absorbent powder expands and solidifies water based solutions
- Absorbs up to 500 times its volume
- Blend with fluid and in minutes it turns to solid
- Provides safe handling for workers and safe disposal in any trash container
- EPA Compliant & Eco Friendly

Stir Liquid Lock to speed activation

In minutes, slurry turns into a solid for safe transport & disposal.

EPA Compliant

Safe & Eco-Friendly

Visit us at www.quickdams.com or call 888-761-4405