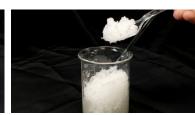

## LIQUID LOCK - SLURRY

Solidifies slurry or contaminated soil for proper transport and disposal

- Super absorbent powder expands and solidifies water based solutions
- Absorbs up to 500 times its volume
- Blend with fluid and in minutes it turns to solid
- Provides safe handling for workers and safe disposal in any trash container
- EPA Compliant & Eco Friendly

Stir Liquid Lock to speed activation

In minutes, slurry turns into a solid for safe transport & disposal.

EPA Compliant

Safe & Eco-Friendly

Visit us at www.quickdams.com or call 888-761-4405