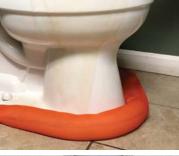

## **Ideal for:**

- Protect entryways from water seepage
- Snake around to contain & control flood water
- Wrap around potential leaky equipment
- Protection against sprinkler flow into elevator shafts
- Concrete cutting water flow control
- Floor cleaning & polishing protection & More!