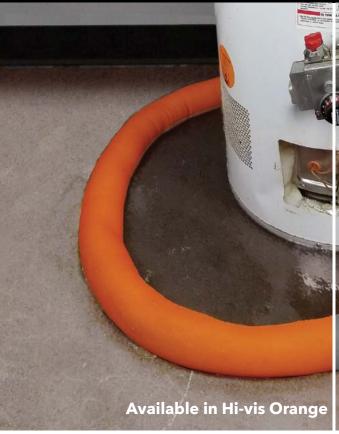

## WATER DAMS

## Specs:

- Super absorbent dam that swells and gels water to create a barrier
- Compact & lays flat & then grows to 2.5in high in minutes
- Absorbs 1.85 gallons/4ft
- Flexible & can be wrapped around objects
- Durable knit stretches & keeps inner gel contained
- Can be left in place for maintenance or disposed of in trash
- Compact for minimal storage & use with Wall Mount Dispenser for quick deployment

## **Ideal for:**

- Protect entryways from water seepage
- Snake around to contain & control flood water
- Wrap around potential leaky equipment
- Protection against sprinkler flow into elevator shafts
- Concrete cutting water flow control
- Floor cleaning & polishing protection & More!