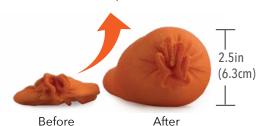

## Specs:

- Super absorbent dam that swells and gels water to create a barrier
- Compact & lays flat & then grows to 2.5in high in minutes
- Absorbs 1.85 gallons/4ft
- Flexible & can be wrapped around objects
- Durable knit stretches & keeps inner gel contained
- Can be left in place for maintenance or disposed of in trash
- Compact for minimal storage & use with Wall Mount Dispenser for quick deployment

Size increase when exposed to water