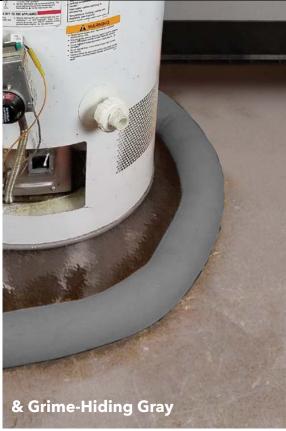

## Specs:

- Super absorbent dam that swells and gels water to create a barrier
- Compact & lays flat & then grows to 2.5in high in minutes
- Absorbs 1.85 gallons/4ft
- Flexible & can be wrapped around objects
- Durable knit stretches & keeps inner gel contained
- Can be left in place for maintenance or disposed of in trash
- Compact for minimal storage & use with Wall Mount Dispenser for quick deployment

| ITEM #     | DESCRIPTION             | QTY/PACK |
|------------|-------------------------|----------|
| WUB24-5    | 4ft Water Dams- Hi Vis  | 5        |
| WUB24-30   | 4ft Water Dams- Hi Vis  | 30       |
| WUB24-30G  | 4ft Water Dams- Gray    | 30       |
| WUB28-1ES  | 8ft Water Dams- Hi Vis  | 1        |
| WUB210-2   | 10ft Water Dams- Hi Vis | 2        |
| WUB210-12  | 10ft Water Dams- Hi Vis | 12       |
| WUB210-12G | 10ft Water Dams- Gray   | 12       |