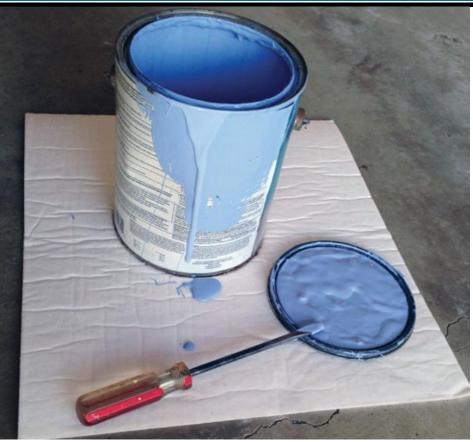

## **Ideal For:**

- Place along spill prone areas to collect & keep a clean environment
- Use as work station topper to keep area clean & prevent tools from rolling out of position
- Protects against: Leaks & spills, tool grease & grime, paint spills, car maintenance grime, kitchen wear & tear & much more!