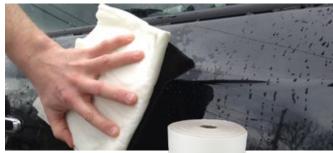

## Specs:

- Highly absorbent cellulose quickly absorbs & retains fluids
- Strong, durable & low linting
- Absorbs oil, gas, antifreeze, water, grease, alcohol, paint & more
- Wring out & reuse like a rag
- Use to catch leaks & drips
- Available in pads or rolls, can be cut to length
- Light weight for small leaks & drips & rag use
- Heavy weight for larger spills & leaks

## **Ideal For:**

- Place along spill prone areas to collect & keep a clean environment
- Use as work station topper to keep area clean & prevent tools from rolling out of position
- Protects against: Leaks & spills, tool grease & grime, paint spills, car maintenance grime, kitchen wear & tear & much more!