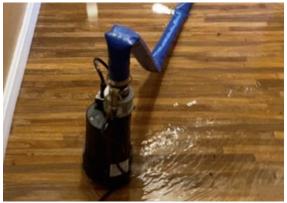

# **How much water can the Portable Puddle Pump remove?**

The Portable Puddle Pump removes 30 gallons of water per minute.

# How deep of a water level can the Portable Puddle Pump be submerged?

The Portable Puddle Pump can be submerged in water levels up to 20ft deep

# **Does the Portable Puddle Pump need to be cleaned?**

If dealing with flooding that has potential debris, we recommend cleaning the Portable Puddle Pump. There is a removable screen bottom for easy cleaning.

# How long is the power cable for the Portable Puddle Pump?

The power cable is a 9ft long 3 prong plug.