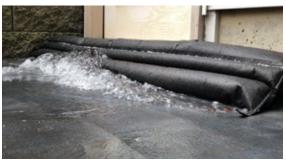

#### Which Quick Dam absorbent solutions come with the kit?

The Quick Dam solutions included are the Flood Barriers, Indoor Water Dams, Absorbent Mats and Drip Mats. Please visit www.QuickDams.com for more information about the absorbents.