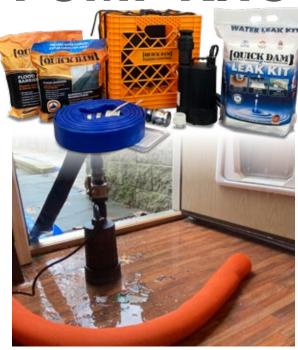

# What is included in the Emergency Flood Pump Kit?

Each Emergency Flood Pump Kit includes a high volume portable puddle pump, 50ft hose, and a variety of Quick Dam absorbent solutions all inside a heavy duty orange crate.

# **How much water can the Portable Puddle Pump remove?**

The Portable Puddle Pump removes 30 gallons of water per minute.

#### Which Quick Dam absorbent solutions come with the kit?

The Quick Dam solutions included are the Flood Barriers, Indoor Water Dams, Absorbent Mats and Drip Mats. Please visit www.QuickDams.com for more information about the absorbents.

### What is the ideal need for the Emergency Flood Pump Kit?

The kit is ideal for a variety of home flooding issues such as burst pipes or failing water heaters. The pump and solutions included will help mitigate the potentially significant water damage within your home

### How long is the hose included in the kit?

The hose included is 50ft in length with a 1.5in diameter.

### Does the hose come already fitted for use?

Yes! The hose comes pre-connected with quick fit connections for rapid deployment.