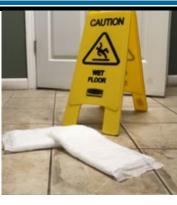

## **Ideal for:**

Condensation build up

Wall Mounted Rack

- Cafeteria & breakroom mishaps
- Toilet/plumbing repairs
- Floor cleaning applications
- Absorbs water based spills, leaks and drips

| for Quick Dispensing | 7.5 Roll's |
|----------------------|------------|
| l for:               | of Pap     |