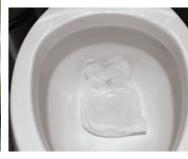

## MATS

- Quickly absorbs & removes leaks, spills & puddles
- Super absorbent swells & gels 1.5 quarts of liquid
- Prevent slip & fall accidents
- Compact, lightweight & easy to store
- 1 Mat replaces 1.5 rolls of paper towels
- Use with Wall Mount dispenser for quick deployment

## **Ideal for:**

Condensation build up

Wall Mounted Rack

- Cafeteria & breakroom mishaps
- Toilet/plumbing repairs
- Floor cleaning applications
- Absorbs water based spills, leaks and drips

| for Quick Dispensing | 7.5 Roll's |
|----------------------|------------|
| l for:               | of Pap     |