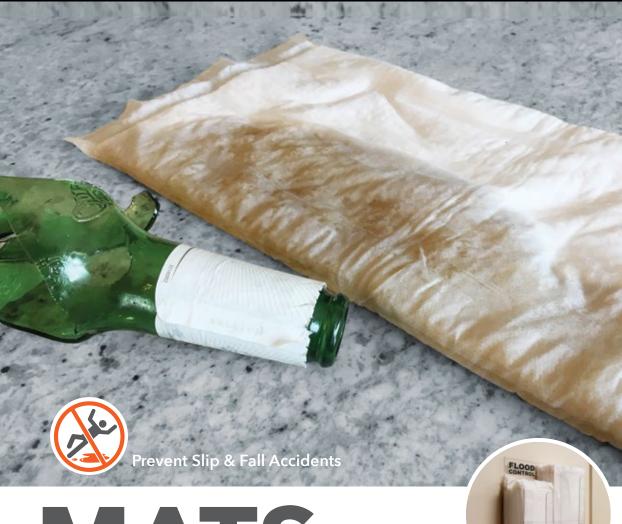

## MATS

- Quickly absorbs & removes leaks, spills & puddles
- Super absorbent swells & gels 1.5 quarts of liquid
- Prevent slip & fall accidents
- Compact, lightweight & easy to store
- 1 Mat replaces 1.5 rolls of paper towels
- Use with Wall Mount dispenser for quick deployment