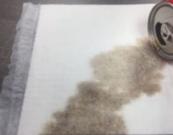

## MATS

- Quickly absorbs & removes leaks, spills & puddles
- Super absorbent swells & gels 1.5 quarts of liquid
- Prevent slip & fall accidents
- Compact, lightweight & easy to store
- 1 Mat replaces 1.5 rolls of paper towels
- Use with Wall Mount dispenser for quick deployment