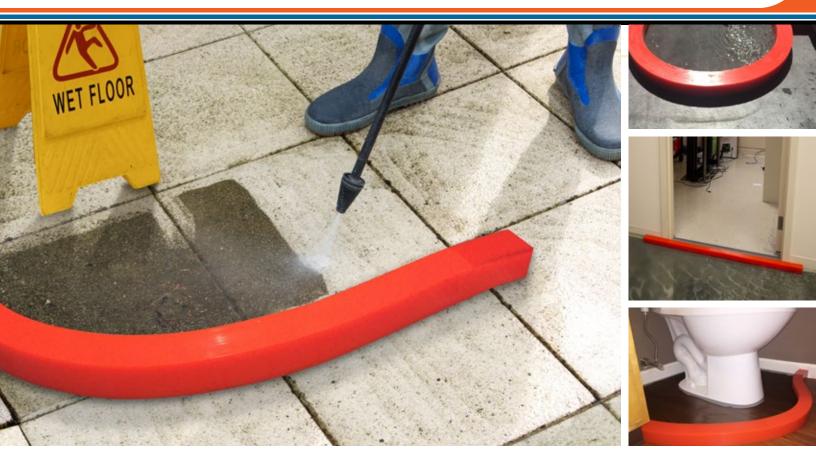

## INSTA-DAM Instant Flexible Dam Controls & Diverts Fluid

## Features:

- Quickly block, contain or direct up to 2in of problem fluids
- 2in square shape seals flat to floor & walls
- 4ft continuous length is ideal for blocking off entryways
- Hi-vis orange to prevents slips, trips & falls
- Heavy & tacky polyurethane material sticks to surfaces to prevent seepage
- Chemical & temperature resistant, can be used for all sorts of liquids
- Reusable from job site to job site, Rinse & Store as needed
- Stage in high concern areas, ready for immediate deployment

- Ships & Stores in Hi-Vis Fluid Control Tube to maintain shape
- Use for multiple applications & move around job site as needed

Includes storage container with carrying strap

| ITEM#   | DESCRIPTION               |
|---------|---------------------------|
| QDID224 | Insta-Dam 2in x 2in x 4ft |

Protects against chemicals, water, oil & more