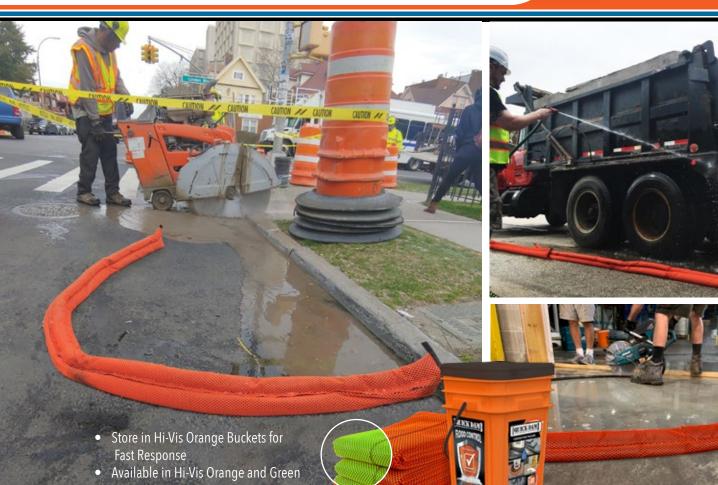

## **Specs:**

- Quickly contain & control problem water
- Flat & compact water activated barriers—take up minimal storage space
- Grows to 3.5in high in under 10 min. or stage vertically for 5in height
- Flexible & forms to any shape, wrap as needed
- HI-Vis Orange outer cover helps prevent trip & falls (Available in ANSI Green, as well)
- Heavy duty mesh adds extra protection for extended life
- Can be dragged in & out of position or moved from job site to job site & keep reusing

- Use along or around perimeter of Drain Seal to prevent all fluids from entering drains
- Prevents contaminated water from entering waterways
- Stay compliant with EPA regulations

## **Ideal for:**

- Stone & concrete cutting water flow containment
- Keep work areas cleaner & provides better experience for clients

| ITEM #     | DESCRIPTION                  | QTY/PACK |
|------------|------------------------------|----------|
| QD610-10HV | 10ft Hi Vis Water Barriers   | 10       |
| QDGG10-4HV | Bucket with 10ft HV Barriers | 4        |