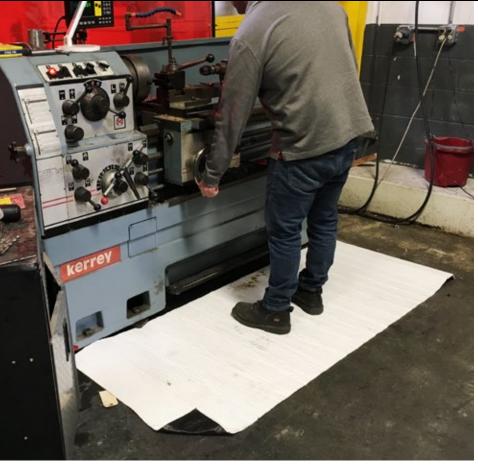

### **Ideal For:**

- Absorbs non-aggressive fluids
- Line areas prone to spills for preventative measures
- Work station areas & quick clean up
- Protects areas from damage from leaks or spills
- Surgical sites for fluid containment & quick clean up
- Protects surfaces: Leaks & spills,
   Tool grease & grime, paint spills, car
   maintenance grime, household equipment
   & pet maintenance, body fluids & much more!

# Leak proof backing protects floor