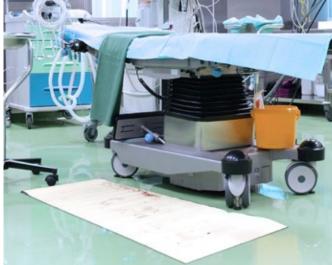

### **Ideal For:**

- Absorbs non-aggressive fluids
- Line areas prone to spills for preventative measures
- Work station areas & quick clean up
- Protects areas from damage from leaks or spills
- Surgical sites for fluid containment & quick clean up
- Protects surfaces: Leaks & spills,
   Tool grease & grime, paint spills, car
   maintenance grime, household equipment
   & pet maintenance, body fluids & much more!

# Leak proof backing protects floor