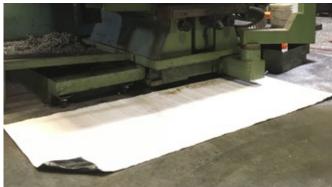

### **Ideal For:**

- Absorbs non-aggressive fluids
- Line areas prone to spills for preventative measures
- Work station areas & quick clean up
- Protects areas from damage from leaks or spills
- Surgical sites for fluid containment & quick clean up
- Protects surfaces: Leaks & spills,
   Tool grease & grime, paint spills, car
   maintenance grime, household equipment
   & pet maintenance, body fluids & much more!

# Leak proof backing protects floor