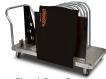

Flood Gate Cart

Jack expands and seals sides

Bolt seals bottom

Creates 26in height of flood protection