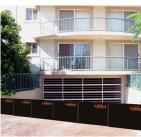

## FLOOD GATE

## FOR PORTABLE ENTRYWAY FLOOD PROTECTION

- Entryway flood protection for up to 26in high
- Maintains entryway access while in use
- Expandable steel jack & frame adjusts to fit openings from 25in-50in
- Outer neoprene sleeve creates a water tight seal
- Installs in minutes with no alterations or equipment needed
- Use indoors for overflows, construction & sprinkler mishaps
- Use outdoors for storm prep & protection
- Patented & Kitemark Tested & Certified
- Use Flood Gate Cart for storage & quick deployment