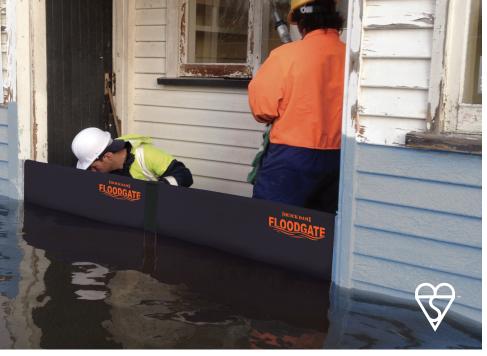

## FLOOD GATE

## FOR PORTABLE ENTRYWAY FLOOD PROTECTION

- Entryway flood protection for up to 26in high
- Maintains entryway access while in use
- Expandable steel jack & frame adjusts to fit openings from 25in-50in
- Outer neoprene sleeve creates a water tight seal
- Installs in minutes with no alterations or equipment needed
- Use indoors for overflows, construction & sprinkler mishaps
- Use outdoors for storm prep & protection
- Patented & Kitemark Tested & Certified
- Use Flood Gate Cart for storage & quick deployment

Flood Gate Cart

Jack expands and seals sides

Bolt seals bottom

Creates 26in height of flood protection