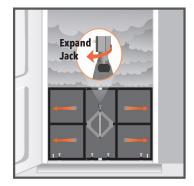

Flood Gate Cart

Jack expands and seals sides

Bolt seals bottom

Creates 26in height of flood protection