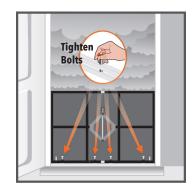

Flood Gate Cart

Jack expands and seals sides

Bolt seals bottom

Creates 26in height of flood protection