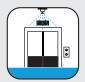

Flood Gate Cart

Jack expands and seals sides

Bolt seals bottom

Creates 26in height of flood protection