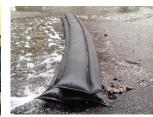

## FLOOD BARRIERS Patented

## Specs:

- Water Activated Flood Barriers
- Absorbs water on contact and grows to 3.5" high in minutes
- Contains a super absorbent powder that swells & gels water
- Contain, control and divert flood water
- Dual lobe design prevents rolling out of position & stable stacking base
- Available in 5ft, 10ft, or 17ft Lengths
- Flexible & conforms to shapes & can also be dragged for easy maneuverability
- Safe, nontoxic, nonhazardous and can be disposed of in the trash
- No additional tools or supplies needed
- Not for use with saltwater