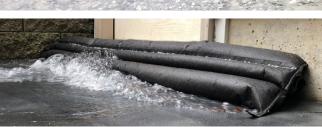

## FLOOD BARRIERS Patented

## Specs:

- Water Activated Flood Barriers
- Absorbs water on contact and grows to 3.5" high in minutes
- Contains a super absorbent powder that swells & gels water
- Contain, control and divert flood water
- Dual lobe design prevents rolling out of position & stable stacking base
- Available in 5ft, 10ft, or 17ft Lengths
- Flexible & conforms to shapes & can also be dragged for easy maneuverability
- Safe, nontoxic, nonhazardous and can be disposed of in the trash
- No additional tools or supplies needed
- Not for use with saltwater