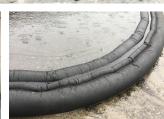

## Specs:

- Water Activated Flood Barriers
- Absorbs water on contact and grows to 3.5" high in minutes
- Contains a super absorbent powder that swells & gels water
- Contain, control and divert flood water
- Dual lobe design prevents rolling out of position & stable stacking base
- Available in 5ft, 10ft, or 17ft Lengths
- Flexible & conforms to shapes & can also be dragged for easy maneuverability
- Safe, nontoxic, nonhazardous and can be disposed of in the trash
- No additional tools or supplies needed
- Not for use with saltwater