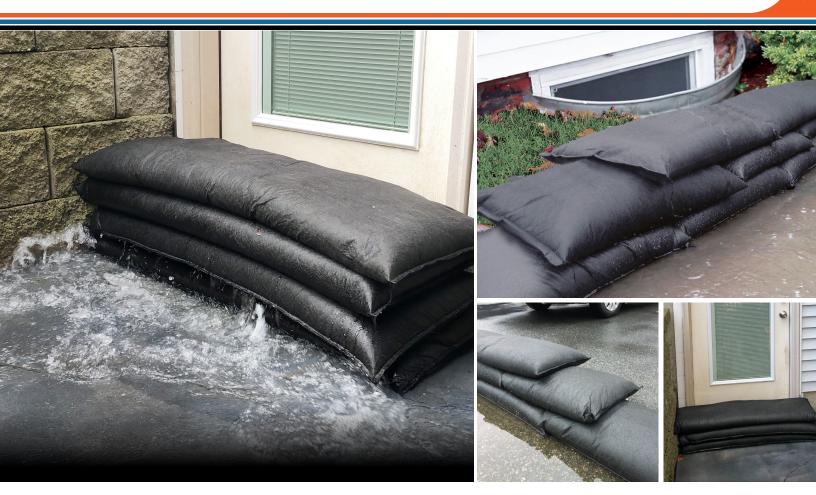

## FLOOD BAGS

## Specs:

- Water Activated Flood Bags
- Absorbs water on contact and grows to 3.5" high in minutes
- Contains a super absorbent powder that swells & gels water
- Contain, control and divert flood water
- No additional tools or supplies needed
- Flat uniform shape for easy stacking
- Available in 2ft or 4ft lengths
- Safe, nontoxic, nonhazardous and can be disposed of in the trash
- 1 Pallet of 2,880 Flood Bags replaces over 92,000 lbs of sand
- Not for use with saltwater

## Ideal for:

- Entryways doors, garages, windows
- Diverting flood water
- Control ice melt and gutter run off
- Remove standing water & more!

| ITEM#      | DESCRIPTION                             | ABSORBS                  |
|------------|-----------------------------------------|--------------------------|
|            | DESCRIPTION                             | ADJUNDJ                  |
| QD1224-2   | Flood Bags 12in x 24in 2/Pack           | 4 Gallons<br>32 lbs each |
| QD1224-6   | Flood Bags 12in x 24in 6/Pack           |                          |
| QD1224-10  | Flood Bags 12in x 24in 10/Pack          |                          |
| QD1224-20  | Flood Bags 12in x 24in 20/Pack          |                          |
| QD1224-120 | Flood Bags 12in x 24in 120/Pack         |                          |
| QD1248-25  | Jumbo Flood Bags 12in x 48in<br>25/pack | 8 Gallons<br>64 lbs each |

Divert & Control Water

Prevent Water Damage