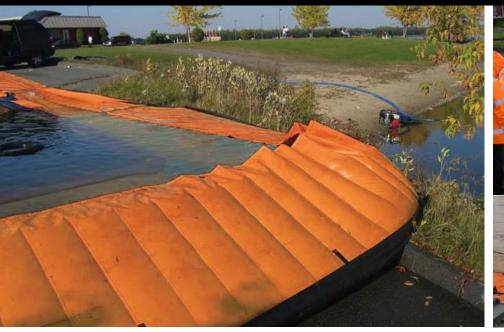

Severe Storms



Break

Swelling Rivers Hurricanes

## WATER FORCE ON-SITE SERVICE









## Property Evaluation Item# QDWGPE \$3,000

On-site consultation with our Engineer.

- Evaluate & Measure Property
- Determine areas of concern and what you are protecting against
- Review Topography of land
- Point out areas of concern
  - -Downspouts
  - -Roof Drains
  - -Storm Drains
- Provide Product Recommendations
  & Configurations
- 50% credited back if recommended order is placed.
- Training is available upon request

This service is available for large scale applications.



Check out Quick Dam's Water Force Evaluation Page to provide us the most accurate information for your flood control needs.