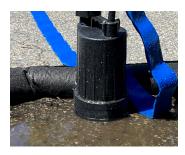

#### **Getting Started with Pump:**

Place pump in low lying area or where potential water issues may happen. Pump will dry to 1/8" and is ok to run dry

Attach hose fitting on the end of the upper pump fitting and clamp into position

Run hose to an area where water can run off and will not cause additional water issues

Plug Pump in. Depending on your situation, an extension cord or generator may be necessary