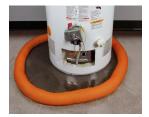

Indoor Water Dams (Orange) Place along the perimeter of problem areas absorbing & containing any water present

Mats (if included)
Place in areas to absorb
puddles & leaks (acting
as a plug if needed)

Prip Mats (if included)
Place under areas that
are dripping fluids to
collect & absorb (preventing seepage
to the floor)