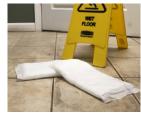

Indoor Water Dams (Orange) Place along the perimeter of problem areas absorbing & containing any water present

Mats (if included)
Place in areas to absorb
puddles & leaks (acting
as a plug if needed)

Prip Mats (if included)
Place under areas that
are dripping fluids to
collect & absorb (preventing seepage
to the floor)