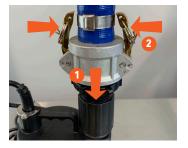

#### **Getting Started with Pump:**

Place pump in low lying area or where potential water issues may happen. Pump will dry to 1/8" and is ok to run dry

Attach hose fitting on the end of the upper pump fitting and clamp into position