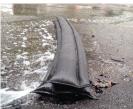

#### **Getting Started with Flood Control Products:**

Remove instruction packet contents, unclip straps and flip cover over

**Flood Barriers (Black)** Place outside in the path of problem water & try to redirect water to prevent intrusion.