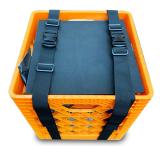

### **All Kits Contain:**

PUMP-Z44 -1

QDPHose -1

QDPFitting - 1

QDCRATE - 1

QDCStraps - 2

Instructions Packet
(Not Shown)

QDPFitting Comes already attached