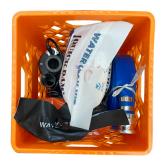

**Protect Against:** 

INSTRUCTIONS

WHAT'S INCLUDED

### **All Kits Contain:**

PUMP-Z44 -1

QDPHose -1

QDPFitting - 1

QDCRATE - 1

QDCStraps - 2

Instructions Packet
(Not Shown)

QDPFitting Comes already attached

QDPHose

Absorbent Materials Vary by Kit

Reference this chart for reordering

Kit Part Number

Product Part Numbers & Quantity Included in Each Kit

| and the same of th | WU-KIT                                                                                        | WUB210-2                                        | QD610-1                                             | QD617-1                                                   | QD65-4                                              |
|--------------------------------------------------------------------------------------------------------------------------------------------------------------------------------------------------------------------------------------------------------------------------------------------------------------------------------------------------------------------------------------------------------------------------------------------------------------------------------------------------------------------------------------------------------------------------------------------------------------------------------------------------------------------------------------------------------------------------------------------------------------------------------------------------------------------------------------------------------------------------------------------------------------------------------------------------------------------------------------------------------------------------------------------------------------------------------------------------------------------------------------------------------------------------------------------------------------------------------------------------------------------------------------------------------------------------------------------------------------------------------------------------------------------------------------------------------------------------------------------------------------------------------------------------------------------------------------------------------------------------------------------------------------------------------------------------------------------------------------------------------------------------------------------------------------------------------------------------------------------------------------------------------------------------------------------------------------------------------------------------------------------------------------------------------------------------------------------------------------------------------|-----------------------------------------------------------------------------------------------|-------------------------------------------------|-----------------------------------------------------|-----------------------------------------------------------|-----------------------------------------------------|
| QDPK1                                                                                                                                                                                                                                                                                                                                                                                                                                                                                                                                                                                                                                                                                                                                                                                                                                                                                                                                                                                                                                                                                                                                                                                                                                                                                                                                                                                                                                                                                                                                                                                                                                                                                                                                                                                                                                                                                                                                                                                                                                                                                                                          | Each Pkg Includes: Mats<br>6 (5), Drip Mats (5), 4ft<br>Water Dam (1), 10ft Water<br>Dam (1)  |                                                 |                                                     |                                                           | <b>X1</b> Each Pkg Includes: 5ft Flood Barriers (4) |
| ODPK2                                                                                                                                                                                                                                                                                                                                                                                                                                                                                                                                                                                                                                                                                                                                                                                                                                                                                                                                                                                                                                                                                                                                                                                                                                                                                                                                                                                                                                                                                                                                                                                                                                                                                                                                                                                                                                                                                                                                                                                                                                                                                                                          | <b>X1</b> Each Pkg Includes: Mats 6 (5), Drip Mats (5), 4ft Water Dam (1), 10ft Water Dam (1) |                                                 | <b>X1</b> Each Pkg Includes: 10ft Flood Barrier (1) | <b>X1</b><br>Each Pkg Includes: 17ft<br>Flood Barrier (1) |                                                     |
| QDPK3                                                                                                                                                                                                                                                                                                                                                                                                                                                                                                                                                                                                                                                                                                                                                                                                                                                                                                                                                                                                                                                                                                                                                                                                                                                                                                                                                                                                                                                                                                                                                                                                                                                                                                                                                                                                                                                                                                                                                                                                                                                                                                                          |                                                                                               | <b>x2</b> Each Pkg Includes: 10ft Water Dam (2) | <b>x2</b> Each Pkg Includes: 10ft Flood Barrier (1) |                                                           |                                                     |