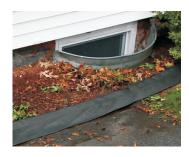

#### **Getting Started with Flood Control Products:**

Remove instruction packet contents, unclip straps and flip cover over

**Flood Barriers (Black)** Place outside in the path of problem water & try to redirect water to prevent intrusion.