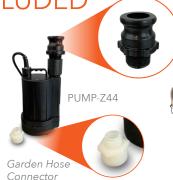

### **All Kits Contain:**

PUMP-Z44 -1

QDPHose -1

QDPFitting - 1

QDCRATE - 1

QDCStraps - 2

Instructions Packet
(Not Shown)

QDPFitting Comes already attached

#### **Getting Started with Pump:**

Place pump in low lying area or where potential water issues may happen. Pump will dry to 1/8" and is ok to run dry

Attach hose fitting on the end of the upper pump fitting and clamp into position

Run hose to an area where water can run off and will not cause additional water issues

Plug Pump in. Depending on your situation, an extension cord or generator may be necessary