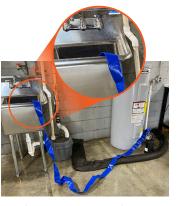

#### **Getting Started with Pump:**

Place pump in low lying area or where potential water issues may happen. Pump will dry to 1/8" and is ok to run dry

Attach hose fitting on the end of the upper pump fitting and clamp into position

Run hose to an area where water can run off and will not cause additional water issues

Plug Pump in. Depending on your situation, an extension cord or generator may be necessary