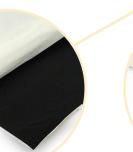

### **Features**

- Durable heavy duty absorbent floor mats
- Highly absorbent cellulose absorbs & retains fluids on contact
- Barrier backing prevents fluid seepage
- Absorbs water, chemicals, oil, fuel, paint & more
- Place along or under leaking machinery & parts
- Can be walked on & will not shred apart
- Can be cut to size as needed
- Lightweight for light volume drips, splashes, spills & leaks
- Heavyweight for superior absorbency & cushioning for work comfort
- Surgical blue backing for everyday needs
- Black "grippy" backing for no slip applications