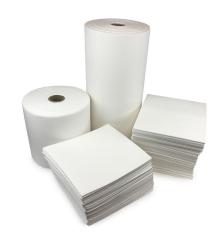

### **MATS & ROLLS**

### **Features**

- Quick wicking natural fiber cellulose absorbs 20x its weight
- Absorbs oil, gas, antifreeze, water, grease, alcohol, paint & more
- Strong, durable & low linting
- Soft & flexible enough to wash car
- Wring out & reuse like a rag
- Use to catch leaks & drips
- Available in pads or rolls, can be cut to length
- Light weight for small leaks & drips & rag use
- Heavy weight for larger spills & leaks

### **Applications:**

- Catch leaks, drips & spills
- Line counters, drawers & shelves
- Garage & vehicle maintenance
- Tool & work bench liner & more

| ITEM ID | ITEM DESCRIPTION                            | QTY/PACK |
|---------|---------------------------------------------|----------|
| PUCL50  | 16in x 18in Light Cellulose Absorbent Pads  | 50       |
| PUCL200 | 16in x 18in Light Cellulose Absorbent Pads  | 200      |
| PUCH50  | 16in x 18in Heavy Cellulose Absorbent Pads  | 50       |
| PUCH100 | 16in x 18in Heavy Cellulose Absorbent Pads  | 100      |
| RUCH32  | 32in x 150ft Heavy Cellulose Absorbent Roll | 1        |