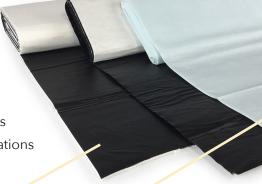

### **Features**

- Durable heavy duty absorbent floor mats
- Highly absorbent cellulose absorbs & retains fluids on contact
- Barrier backing prevents fluid seepage
- Absorbs water, chemicals, oil, fuel, paint & more
- Place along or under leaking machinery & parts
- Can be walked on & will not shred apart
- Can be cut to size as needed
- Lightweight for light volume drips, splashes, spills & leaks
- Heavyweight for superior absorbency & cushioning for work comfort
- Surgical blue backing for everyday needs
- Black "grippy" backing for no slip applications

Leak proof backing protects floor

| ITEM ID     | HEAVY & LIGHT DUTY FLOOR PADS                                | QTY/CASE |
|-------------|--------------------------------------------------------------|----------|
| MFPH3278-1  | 32in x 78in Heavy Duty Celllulose Floor Pad with rubber grip | 12       |
| MFPLC3278-1 | 32in x 78in Light Duty Celllulose Floor Pad with rubber grip | 24       |
| MFP2878-1   | Absorbent Blue Floor Pad 28in x 78in                         | 25       |