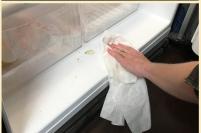

### **Features**

- Quick wicking natural fiber cellulose absorbs 20x its weight
- Absorbs oil, gas, antifreeze, water, grease, alcohol, paint & more
- Strong, durable & low linting
- Soft & flexible enough to wash car
- Wring out & reuse like a rag
- Use to catch leaks & drips
- Available in pads or rolls, can be cut to length
- Light weight for small leaks & drips & rag use
- Heavy weight for larger spills & leaks

### **Applications:**

- Catch leaks, drips & spills
- Line counters, drawers & shelves
- Garage & vehicle maintenance
- Tool & work bench liner & more

| ITEM ID | ITEM DESCRIPTION                            | QTY/PACK |
|---------|---------------------------------------------|----------|
| PUCL50  | 16in x 18in Light Cellulose Absorbent Pads  | 50       |
| PUCL200 | 16in x 18in Light Cellulose Absorbent Pads  | 200      |
| PUCH50  | 16in x 18in Heavy Cellulose Absorbent Pads  | 50       |
| PUCH100 | 16in x 18in Heavy Cellulose Absorbent Pads  | 100      |
| RUCH32  | 32in x 150ft Heavy Cellulose Absorbent Roll | 1        |