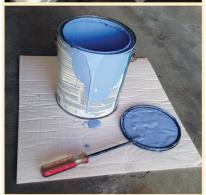

### **Features**

- Quick wicking natural fiber cellulose absorbs 20x its weight
- Absorbs oil, gas, antifreeze, water, grease, alcohol, paint & more
- Strong, durable & low linting
- Soft & flexible enough to wash car
- Wring out & reuse like a rag
- Use to catch leaks & drips
- Available in pads or rolls, can be cut to length
- Light weight for small leaks & drips & rag use
- Heavy weight for larger spills & leaks

### **Applications:**

- Catch leaks, drips & spills
- Line counters, drawers & shelves
- Garage & vehicle maintenance
- Tool & work bench liner & more

| ITEM ID | ITEM DESCRIPTION                            | QTY/PACK |
|---------|---------------------------------------------|----------|
| PUCL50  | 16in x 18in Light Cellulose Absorbent Pads  | 50       |
| PUCL200 | 16in x 18in Light Cellulose Absorbent Pads  | 200      |
| PUCH50  | 16in x 18in Heavy Cellulose Absorbent Pads  | 50       |
| PUCH100 | 16in x 18in Heavy Cellulose Absorbent Pads  | 100      |
| RUCH32  | 32in x 150ft Heavy Cellulose Absorbent Roll | 1        |