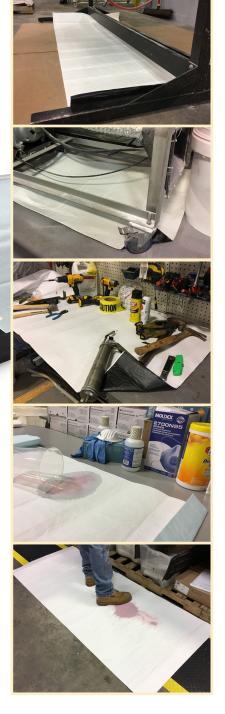

### **Absorbs non-aggressive fluids**

### **Features**

- Quick wicking natural fiber cellulose absorbs 20x its weight
- Absorbs oil, gas, antifreeze, water, grease, alcohol, paint & more
- Strong, durable & low linting
- Soft & flexible enough to wash car
- Wring out & reuse like a rag
- Use to catch leaks & drips
- Available in pads or rolls, can be cut to length
- Light weight for small leaks & drips & rag use
- Heavy weight for larger spills & leaks

### **Applications:**

- Catch leaks, drips & spills
- Line counters, drawers & shelves
- Garage & vehicle maintenance
- Tool & work bench liner & more

| ITEM ID | ITEM DESCRIPTION                            | QTY/PACK |
|---------|---------------------------------------------|----------|
| PUCL50  | 16in x 18in Light Cellulose Absorbent Pads  | 50       |
| PUCL200 | 16in x 18in Light Cellulose Absorbent Pads  | 200      |
| PUCH50  | 16in x 18in Heavy Cellulose Absorbent Pads  | 50       |
| PUCH100 | 16in x 18in Heavy Cellulose Absorbent Pads  | 100      |
| RUCH32  | 32in x 150ft Heavy Cellulose Absorbent Roll | 1        |