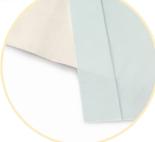

### **Features**

- Durable heavy duty absorbent floor mats
- Highly absorbent cellulose absorbs & retains fluids on contact
- Barrier backing prevents fluid seepage
- Absorbs water, chemicals, oil, fuel, paint & more
- Place along or under leaking machinery & parts
- Can be walked on & will not shred apart
- Can be cut to size as needed
- Lightweight for light volume drips, splashes, spills & leaks
- Heavyweight for superior absorbency & cushioning for work comfort
- Surgical blue backing for everyday needs
- Black "grippy" backing for no slip applications