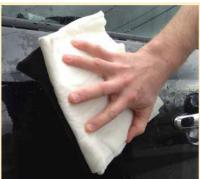

### **Features**

- Quick wicking natural fiber cellulose absorbs 20x its weight
- Absorbs oil, gas, antifreeze, water, grease, alcohol, paint & more
- Strong, durable & low linting
- Soft & flexible enough to wash car
- Wring out & reuse like a rag
- Use to catch leaks & drips
- Available in pads or rolls, can be cut to length
- Light weight for small leaks & drips & rag use
- Heavy weight for larger spills & leaks

### **Applications:**

- Catch leaks, drips & spills
- Line counters, drawers & shelves
- Garage & vehicle maintenance
- Tool & work bench liner & more

| ITEM ID | ITEM DESCRIPTION                            | QTY/PACK |
|---------|---------------------------------------------|----------|
| PUCL50  | 16in x 18in Light Cellulose Absorbent Pads  | 50       |
| PUCL200 | 16in x 18in Light Cellulose Absorbent Pads  | 200      |
| PUCH50  | 16in x 18in Heavy Cellulose Absorbent Pads  | 50       |
| PUCH100 | 16in x 18in Heavy Cellulose Absorbent Pads  | 100      |
| RUCH32  | 32in x 150ft Heavy Cellulose Absorbent Roll | 1        |