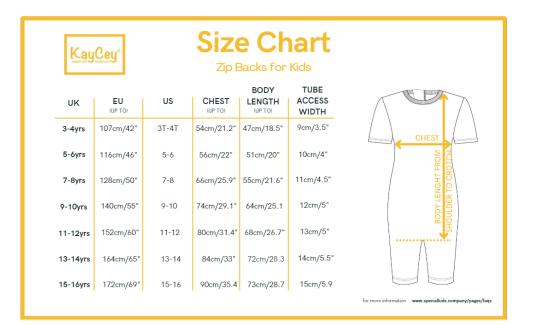

| Kay      | KayCey <sup>*</sup> |       | Size Chart<br>Popper / Snap Vests for Kids |                           |                         |                                                         |
|----------|---------------------|-------|--------------------------------------------|---------------------------|-------------------------|---------------------------------------------------------|
| UK       | EU<br>(UP TO)       | US    | CHEST<br>(UP TO)                           | BODY<br>LENGTH<br>(UP TO) | TUBE<br>ACCESS<br>WIDTH |                                                         |
| 3-4yrs   | 107cm/42"           | 3T-4T | 50cm/19.6"                                 | 47cm/18.5"                | 9cm/3.5"                |                                                         |
| 5-6yrs   | 116cm/46"           | 5-6   | 54cm/21.2"                                 | 51cm/20"                  | 10cm/4"                 | CHEST                                                   |
| 7-8yrs   | 128cm/50"           | 7-8   | 62cm/24.4"                                 | 55cm/21.6"                | 11cm/4.5"               | HT FRO                                                  |
| 9-10yrs  | 140cm/55"           | 9-10  | 72cm/28.3"                                 | 64cm/25.1                 | 12cm/5"                 | BODY LENGHT FROM<br>SHOULDER TO CROTCH                  |
| 11-12yrs | 152cm/60"           | 11-12 | 76cm/29.9"                                 | 68cm/26.7"                | 13cm/5"                 | SHO B                                                   |
| 13-14yrs | 164cm/65"           | 13-14 | 82cm/32.2"                                 | 72cm/28.3                 | 14cm/5.5"               |                                                         |
| 15-16yrs | 172cm/67"           | 15-16 | 86cm/33.8                                  | 73cm/28.7                 | 15cm/5.9                | for more information www.specialkids.company/pages/faqs |
|          |                     |       |                                            |                           |                         |                                                         |