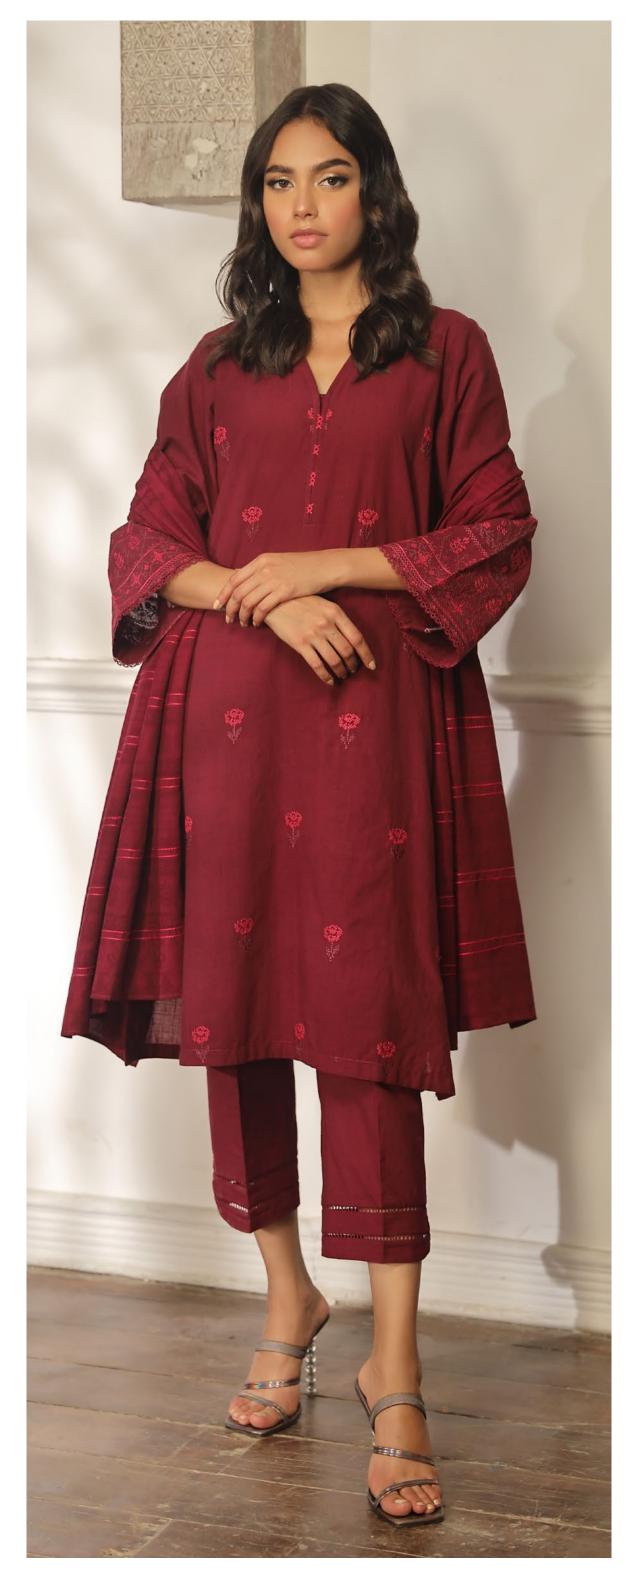

#### SD-V2-23-03

Dyed Embroidered Front (Cross Hatch) -- 1.15M
Dyed Back (Cross Hatch) ------ 1.15M
Dyed Sleeves ----- 0.66M
Dyed Embroidered Border for Sleeves
Dyed Dupatta (Jacquard) ----- 2.5M
Dyed Trouser (Cross Hatch) ----- 2.5M

MRP: RS 6,200

100% Cotton

SD-V2-23-01

Dyed Embroidered Front (Cross Hatch) -- 1.15M Dyed Back (Cross Hatch) ----- 1.15M Dyed Embroidered Sleeves ----- 0.66M Dyed Dupatta (Jacquard) ----- 2.5M Dyed Trouser (Cross Hatch) ----- 2.5M