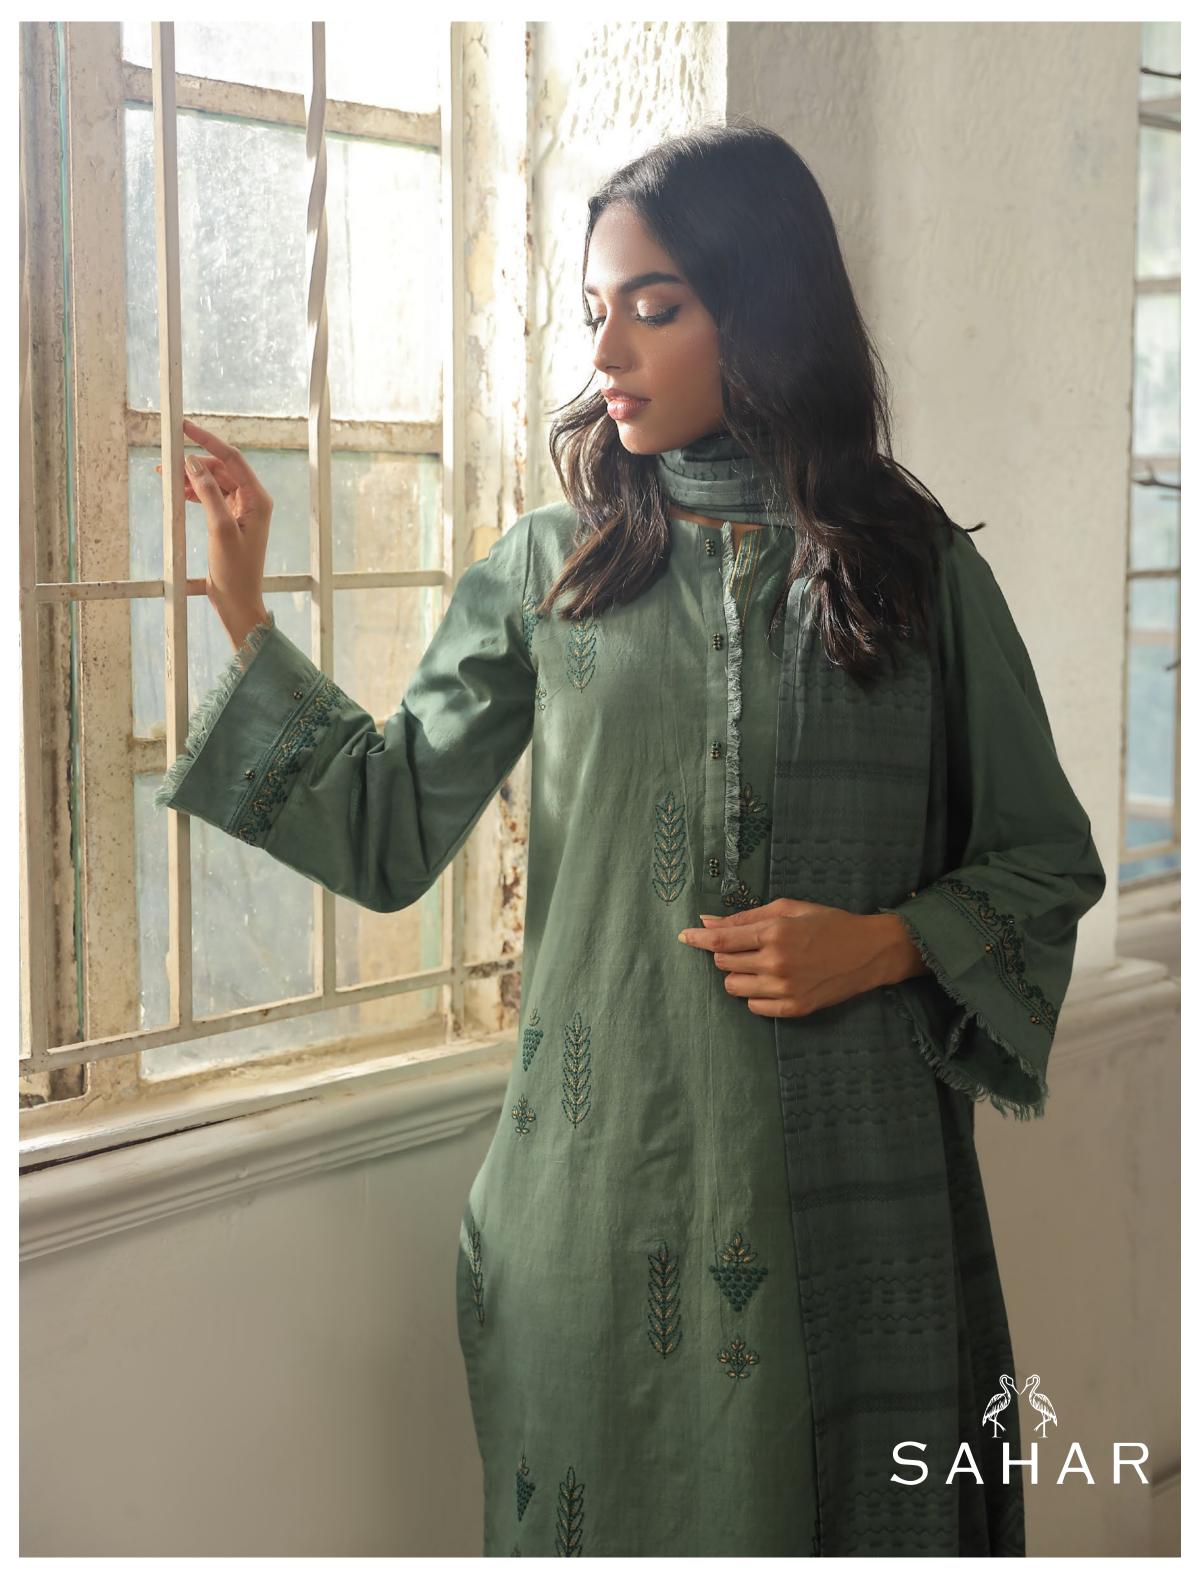

MRP: RS 6,200

100% Cotton

SD-V2-23-02

Dyed Embroidered Front (Cross Hatch) -- 1.15M
Dyed Back (Cross Hatch) ------ 1.15M
Dyed Embroidered Border
Dyed Embroidered Sleeves ------ 0.66M
Dyed Dupatta (Jacquard) ----- 2.5M
Dyed Trouser (Cross Hatch) ----- 2.5M

MRP: RS 6,200

LOOK BOOK