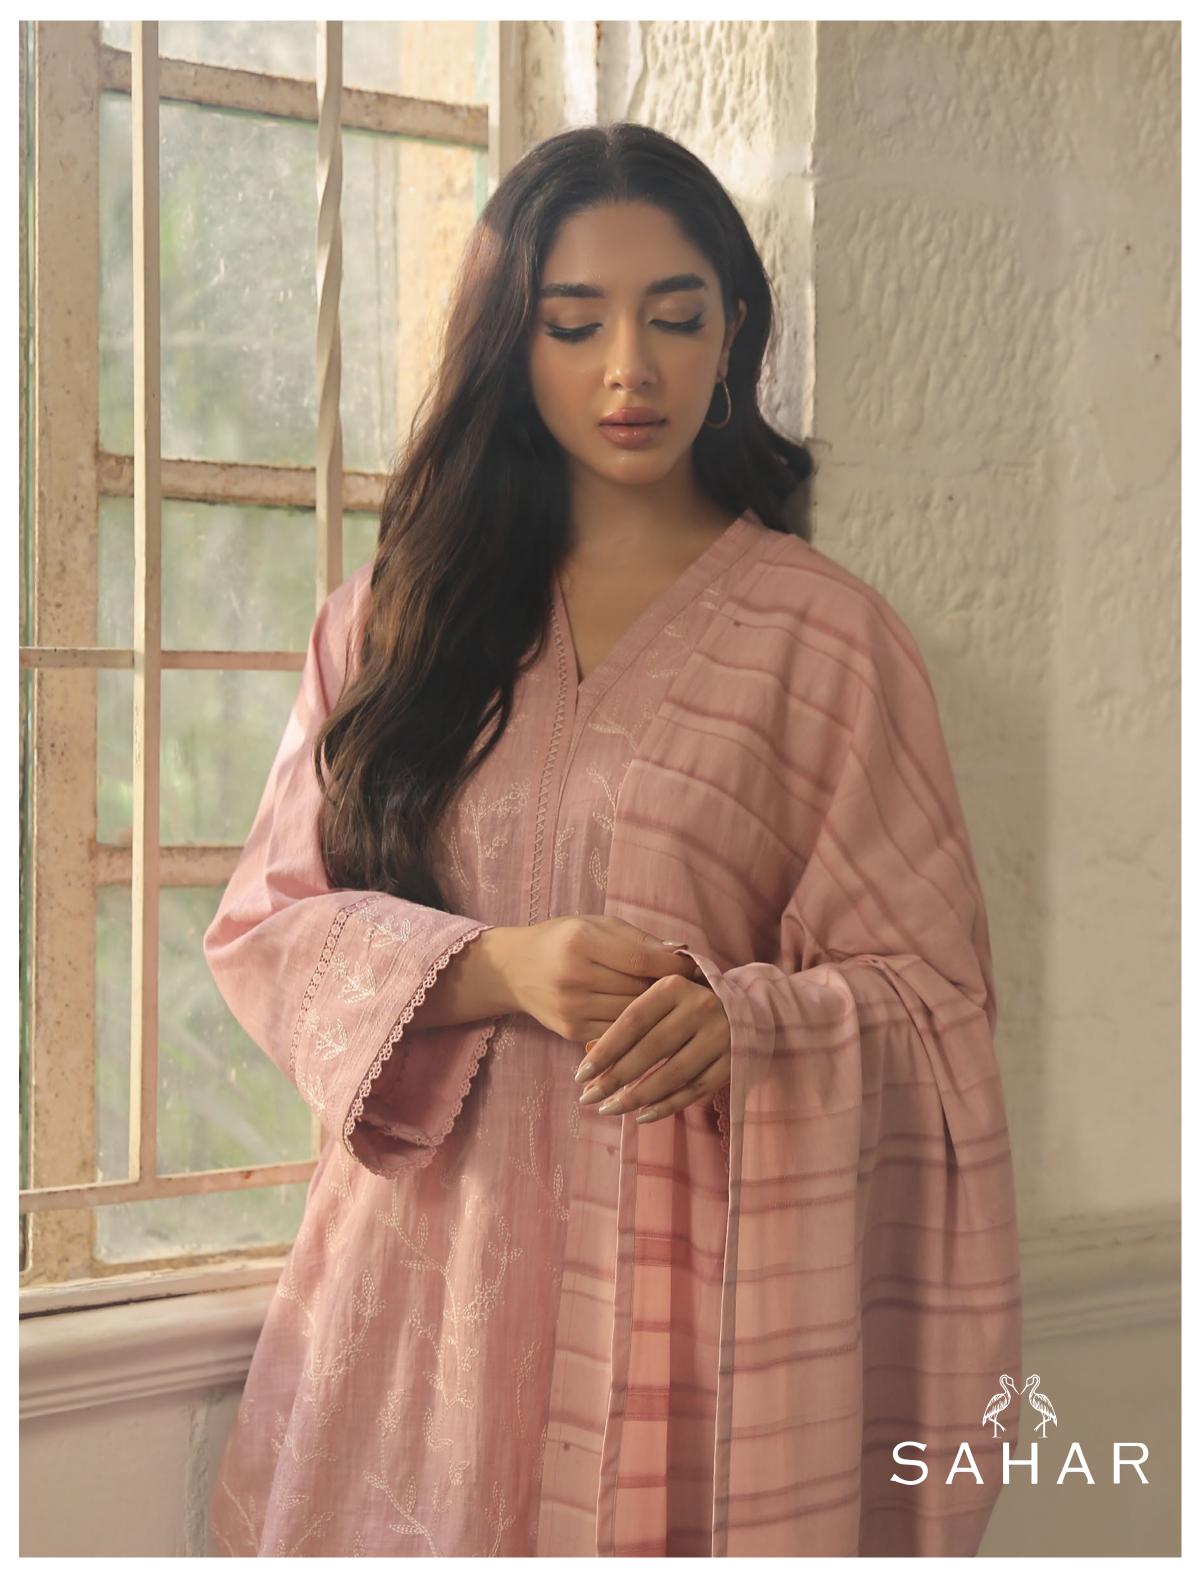

#### SD-V2-23-03

Dyed Embroidered Front (Cross Hatch) -- 1.15M
Dyed Back (Cross Hatch) ------ 1.15M
Dyed Sleeves ----- 0.66M
Dyed Embroidered Border for Sleeves
Dyed Dupatta (Jacquard) ----- 2.5M
Dyed Trouser (Cross Hatch) ----- 2.5M

MRP: RS 6,200

100% Cotton

SD-V2-23-01

Dyed Embroidered Front (Cross Hatch) -- 1.15M Dyed Back (Cross Hatch) ----- 1.15M Dyed Embroidered Sleeves ----- 0.66M Dyed Dupatta (Jacquard) ----- 2.5M Dyed Trouser (Cross Hatch) ----- 2.5M