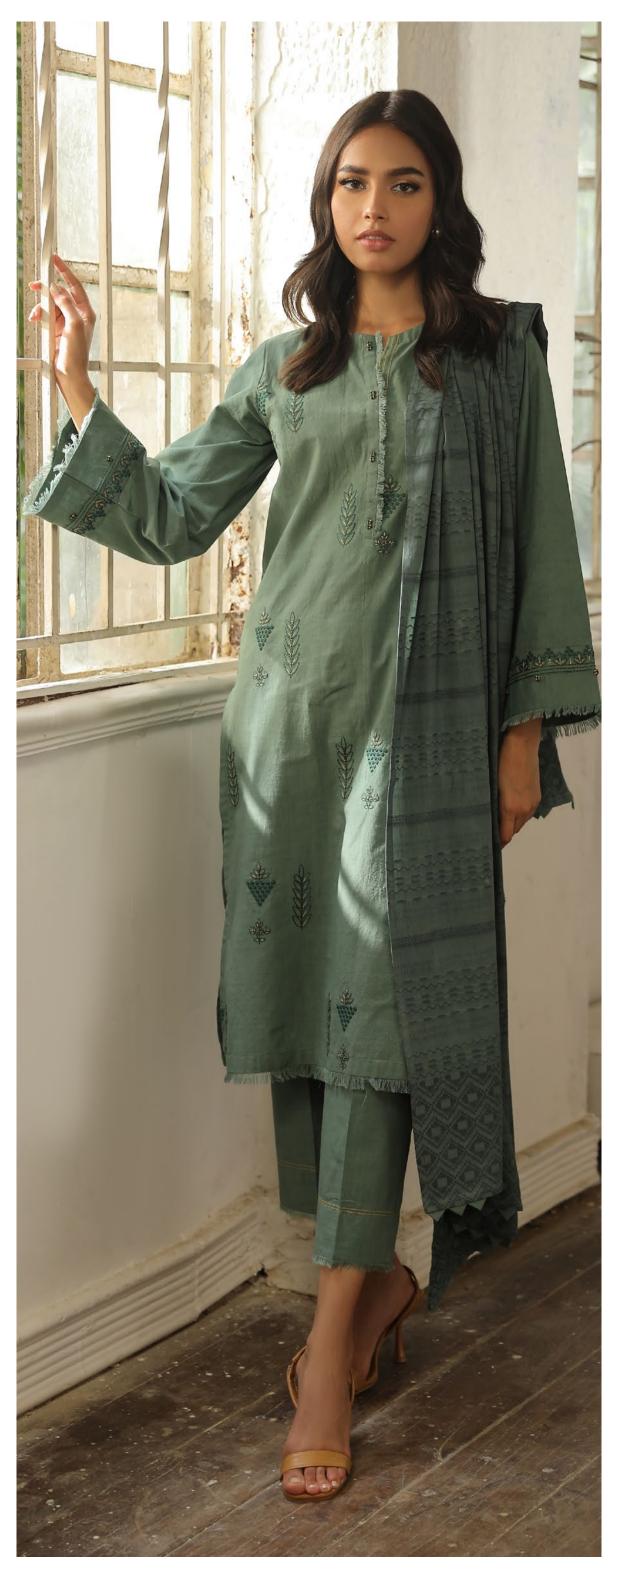

#### SD-V2-23-03

Dyed Embroidered Front (Cross Hatch) -- 1.15M
Dyed Back (Cross Hatch) ------ 1.15M
Dyed Sleeves ----- 0.66M
Dyed Embroidered Border for Sleeves
Dyed Dupatta (Jacquard) ----- 2.5M
Dyed Trouser (Cross Hatch) ----- 2.5M

MRP: RS 6,200

100% Cotton

SD-V2-23-01

Dyed Embroidered Front (Cross Hatch) -- 1.15M Dyed Back (Cross Hatch) ----- 1.15M Dyed Embroidered Sleeves ----- 0.66M Dyed Dupatta (Jacquard) ----- 2.5M Dyed Trouser (Cross Hatch) ----- 2.5M