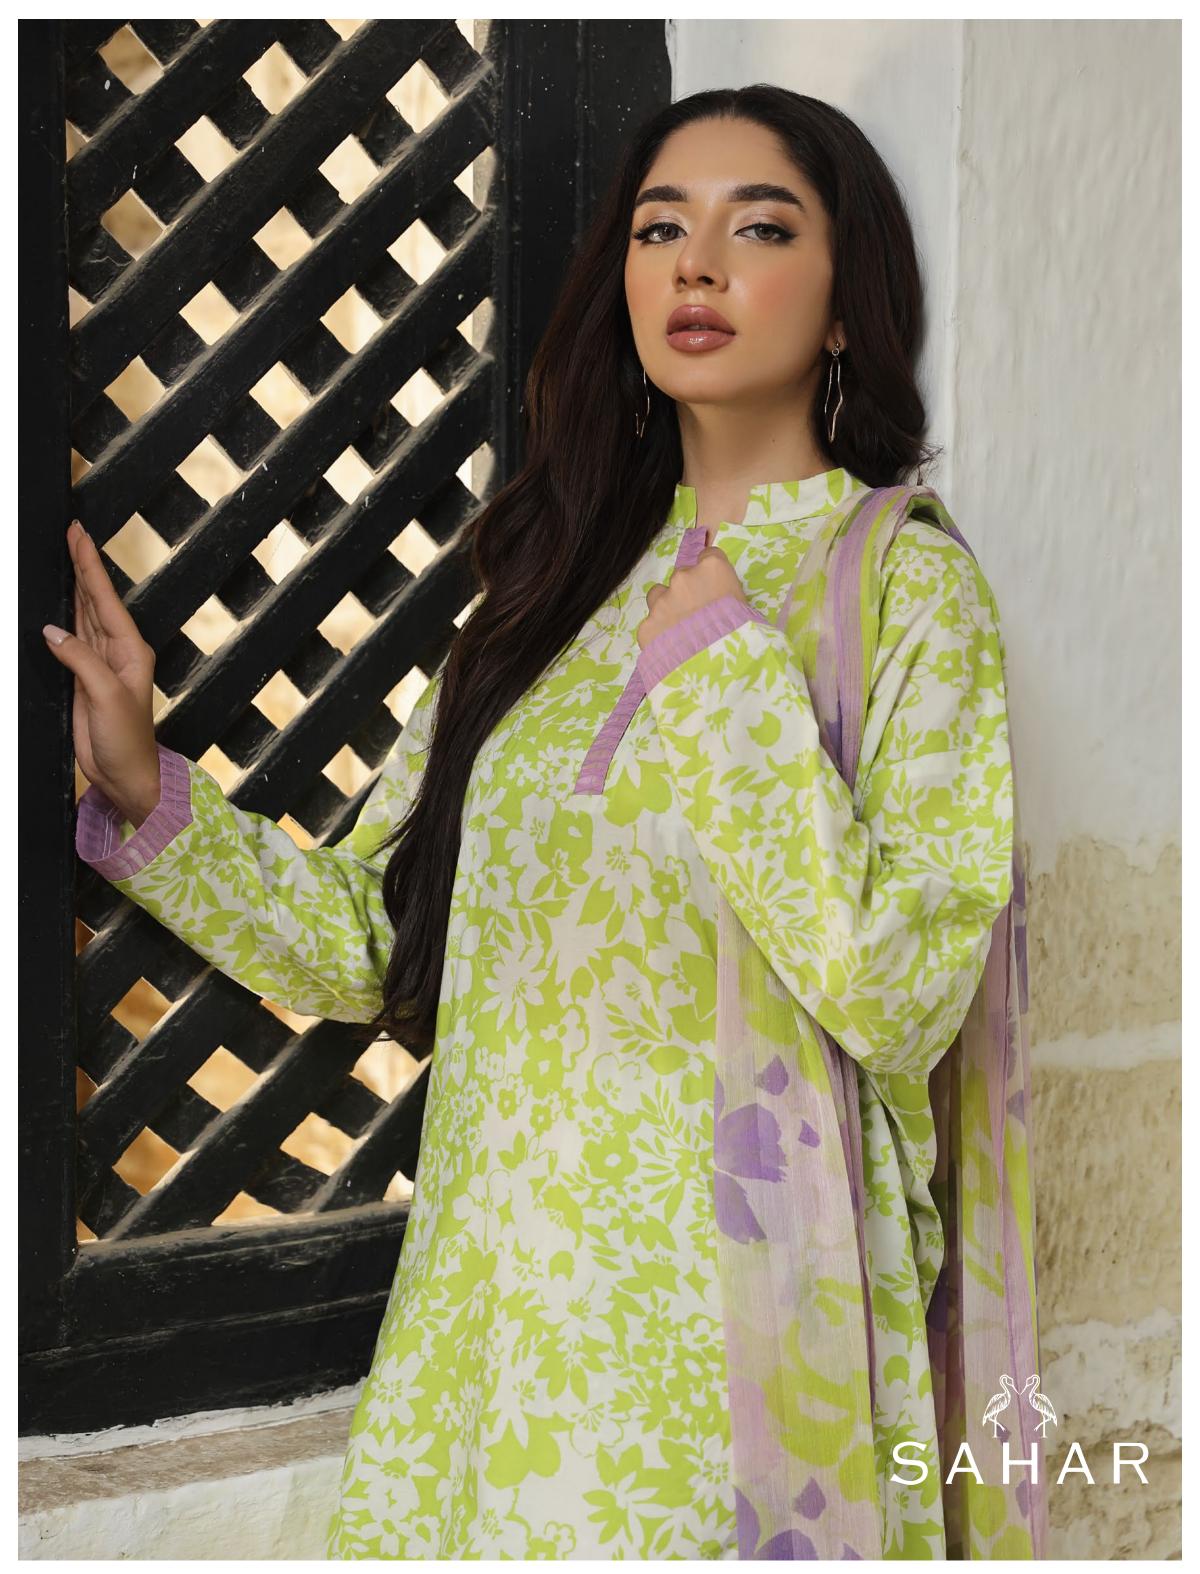

#### SD-V2-23-03

Dyed Embroidered Front (Cross Hatch) -- 1.15M
Dyed Back (Cross Hatch) ------ 1.15M
Dyed Sleeves ----- 0.66M
Dyed Embroidered Border for Sleeves
Dyed Dupatta (Jacquard) ----- 2.5M
Dyed Trouser (Cross Hatch) ----- 2.5M

MRP: RS 6,200

100% Cotton

SD-V2-23-01

Dyed Embroidered Front (Cross Hatch) -- 1.15M Dyed Back (Cross Hatch) ----- 1.15M Dyed Embroidered Sleeves ----- 0.66M Dyed Dupatta (Jacquard) ----- 2.5M Dyed Trouser (Cross Hatch) ----- 2.5M