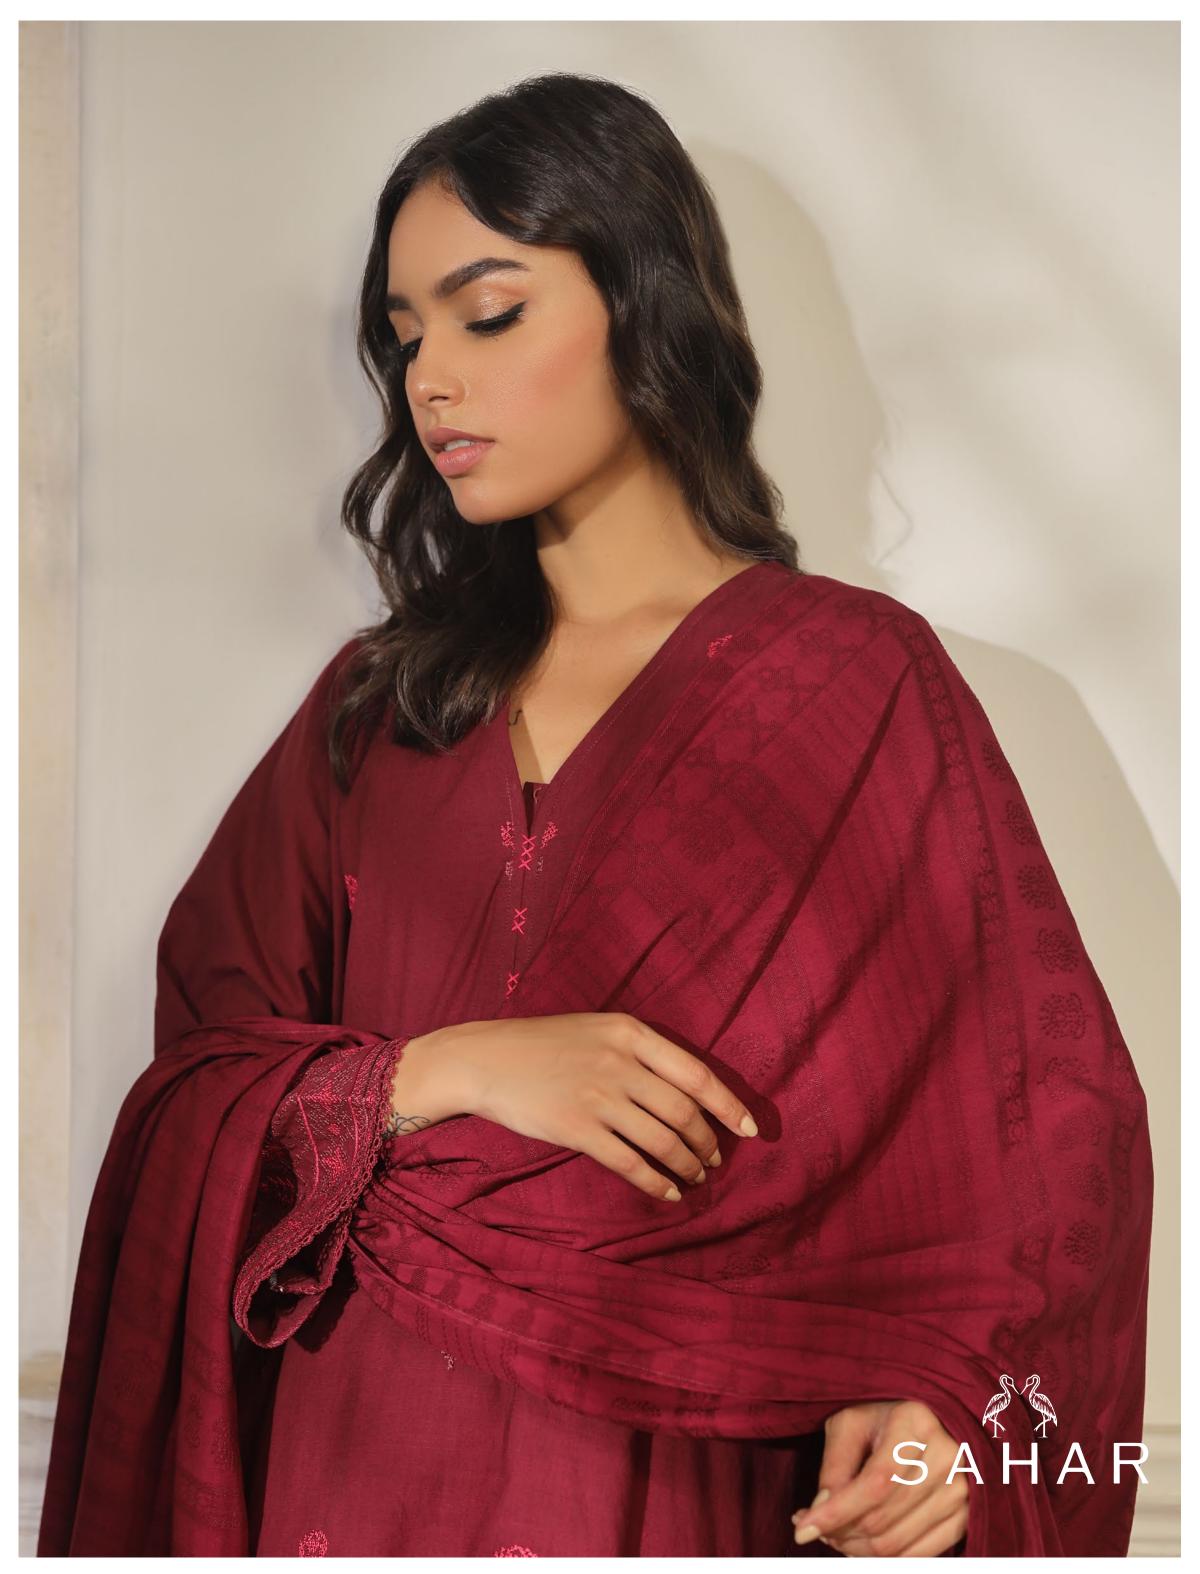

#### SD-V2-23-05

| Dyed Embroidered Front (Cross Hatch) - | 1.15M |
|----------------------------------------|-------|
| Dyed Back (Cross Hatch)                | 1.15M |
| Dyed Sleeves                           | 0.66M |
| Dyed Embroidered Border for Sleeves    |       |
| Dyed Dupatta (Jacquard)                | 2.5M  |
| Dved Trouser (Cross Hatch)             | 2.5M  |

MRP: RS 6,200

100% Cotton