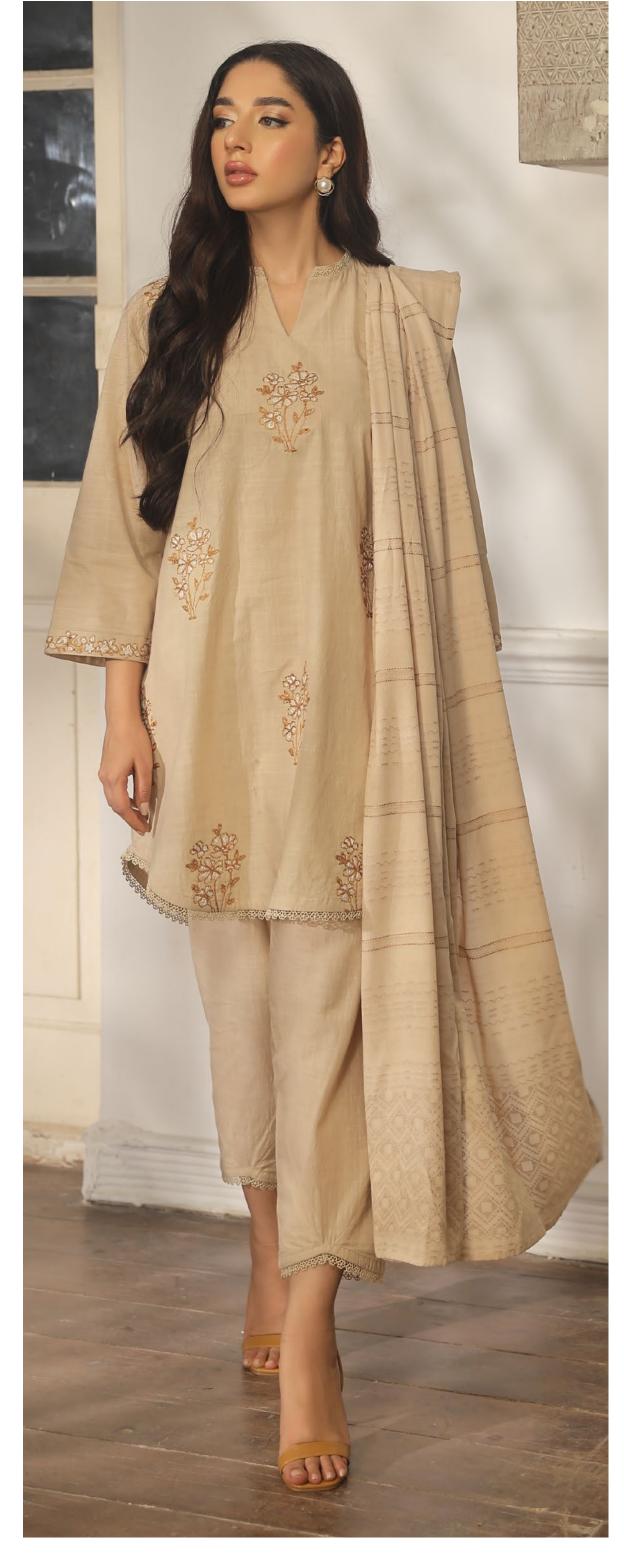

MRP: RS 6,200

100% Cotton

SD-V2-23-01

Dyed Embroidered Front (Cross Hatch) -- 1.15M Dyed Back (Cross Hatch) ----- 1.15M Dyed Embroidered Sleeves ----- 0.66M Dyed Dupatta (Jacquard) ----- 2.5M Dyed Trouser (Cross Hatch) ----- 2.5M

MRP: RS 6,200

100% Cotton