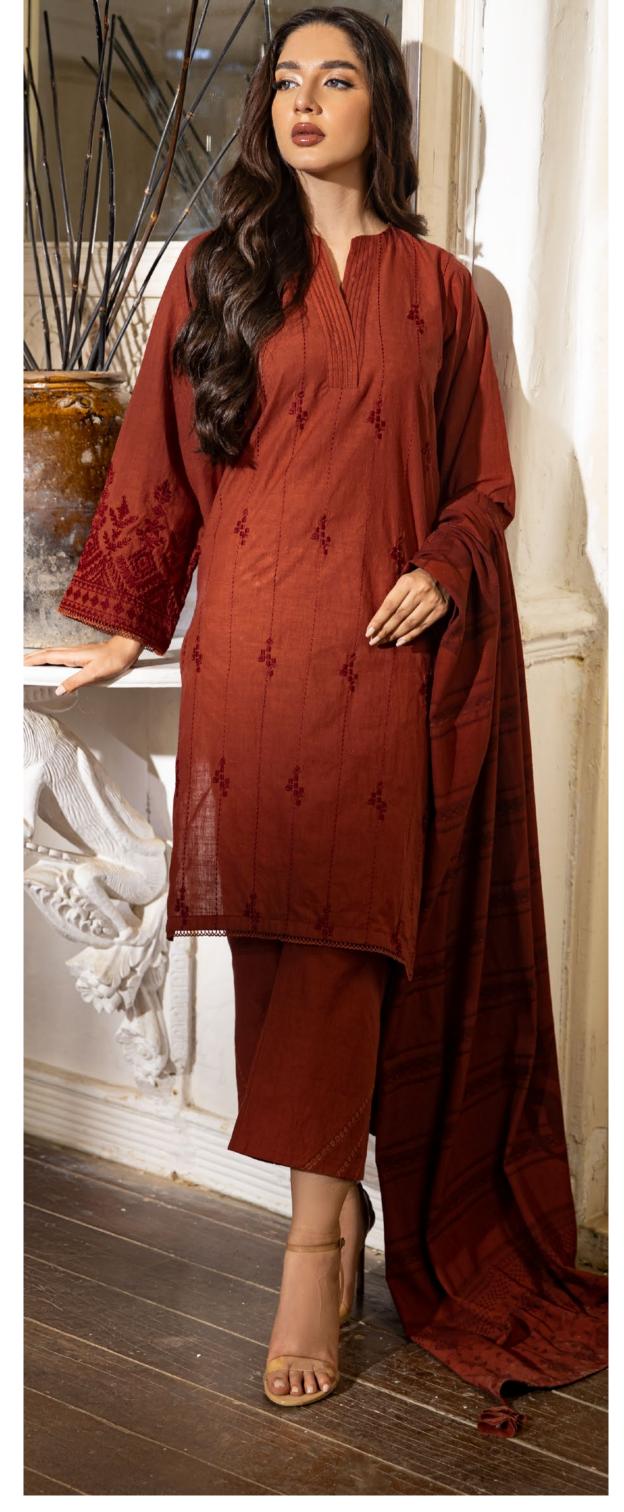

#### SD-V2-23-05

| Dyed Embroidered Front (Cross Hatch) - | 1.15M |
|----------------------------------------|-------|
| Dyed Back (Cross Hatch)                | 1.15M |
| Dyed Sleeves                           | 0.66M |
| Dyed Embroidered Border for Sleeves    |       |
| Dyed Dupatta (Jacquard)                | 2.5M  |
| Dved Trouser (Cross Hatch)             | 2.5M  |

MRP: RS 6,200

100% Cotton