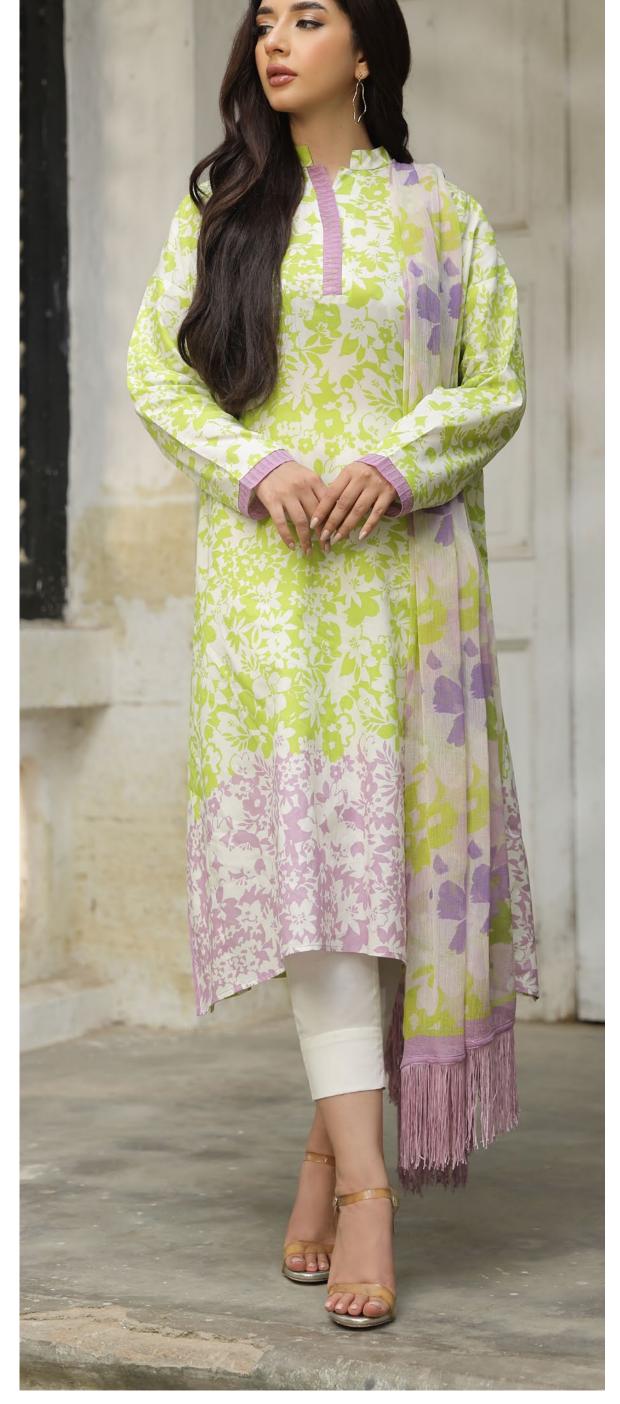

# VISCOSE

#### AW-V1-23-04

Digital Printed Shirt (Viscose)------ 3.0M Dyed Dupatta (Jacquard)----- 2.5M Digital Printed Trouser (Viscose) ----- 2.5 M

MRP: RS 4,150

Digital Printed Shirt (Cambric) ------ 1.75M

Dyed Dupatta (Chiffon) ----- 2.5M