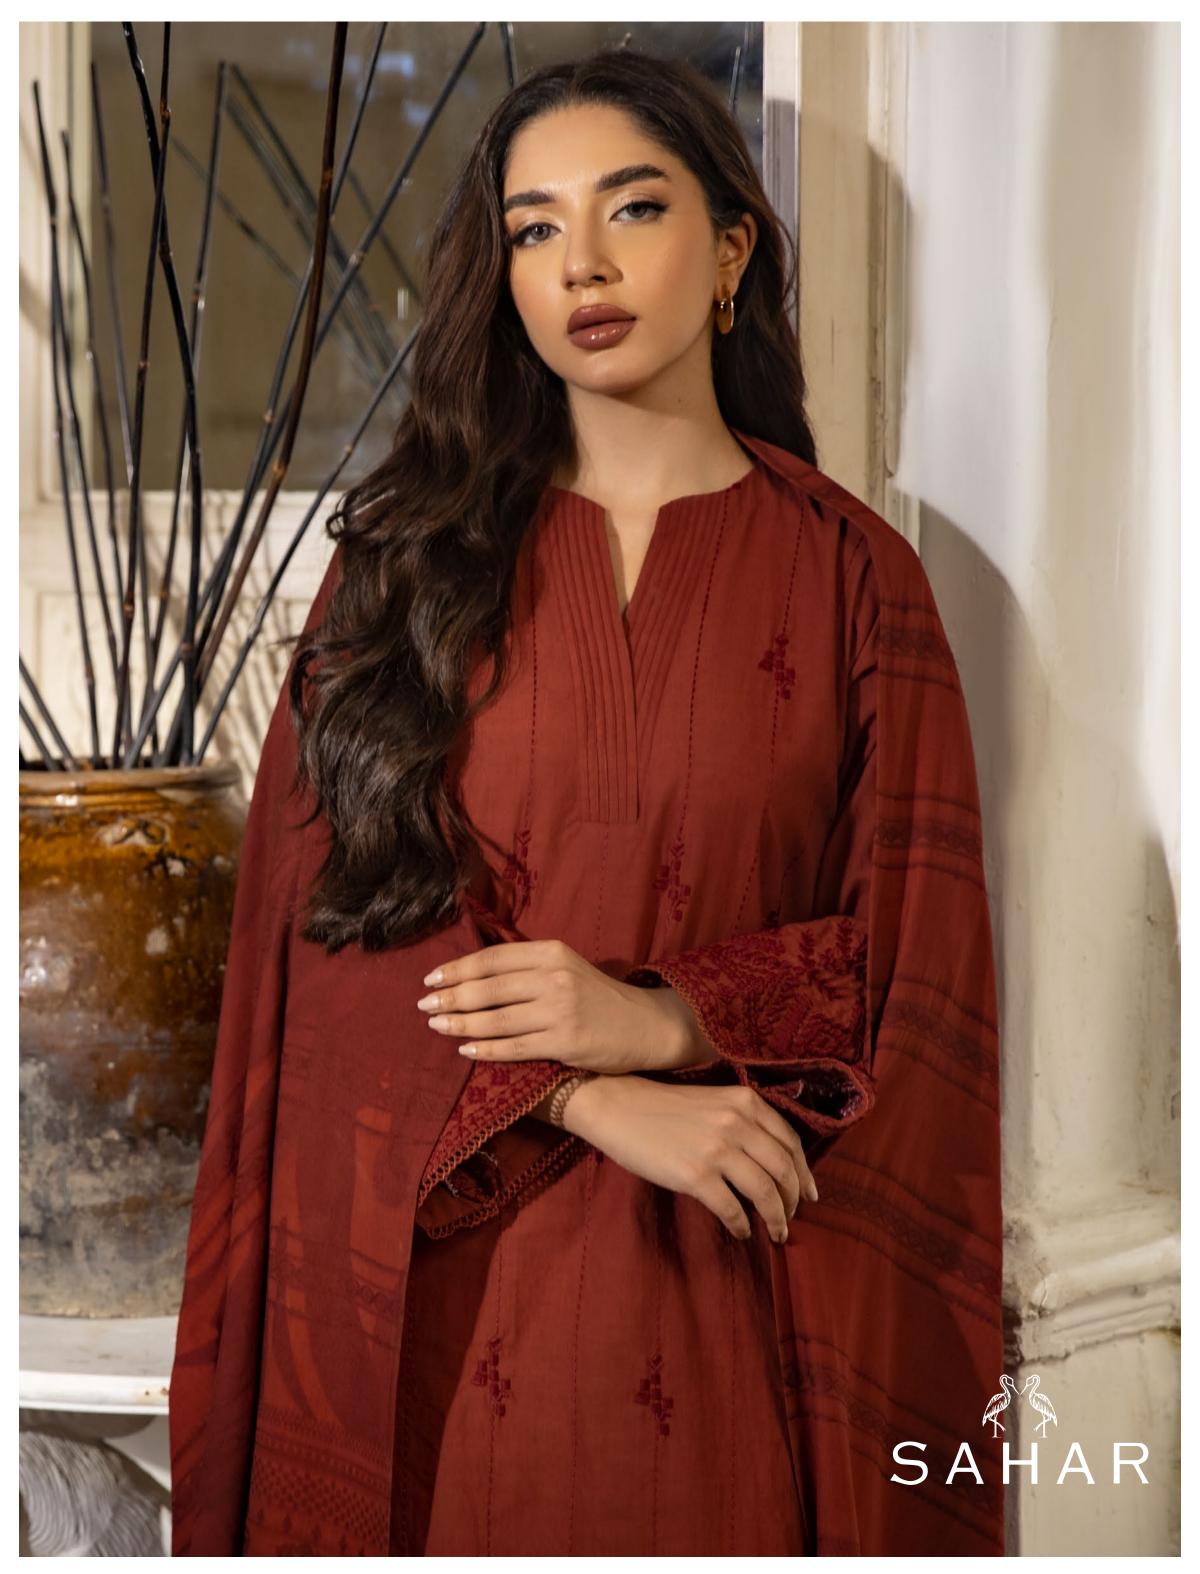

#### SD-V2-23-05

| Dyed Embroidered Front (Cross Hatch) - | 1.15M |
|----------------------------------------|-------|
| Dyed Back (Cross Hatch)                | 1.15M |
| Dyed Sleeves                           | 0.66M |
| Dyed Embroidered Border for Sleeves    |       |
| Dyed Dupatta (Jacquard)                | 2.5M  |
| Dved Trouser (Cross Hatch)             | 2.5M  |

MRP: RS 6,200

100% Cotton