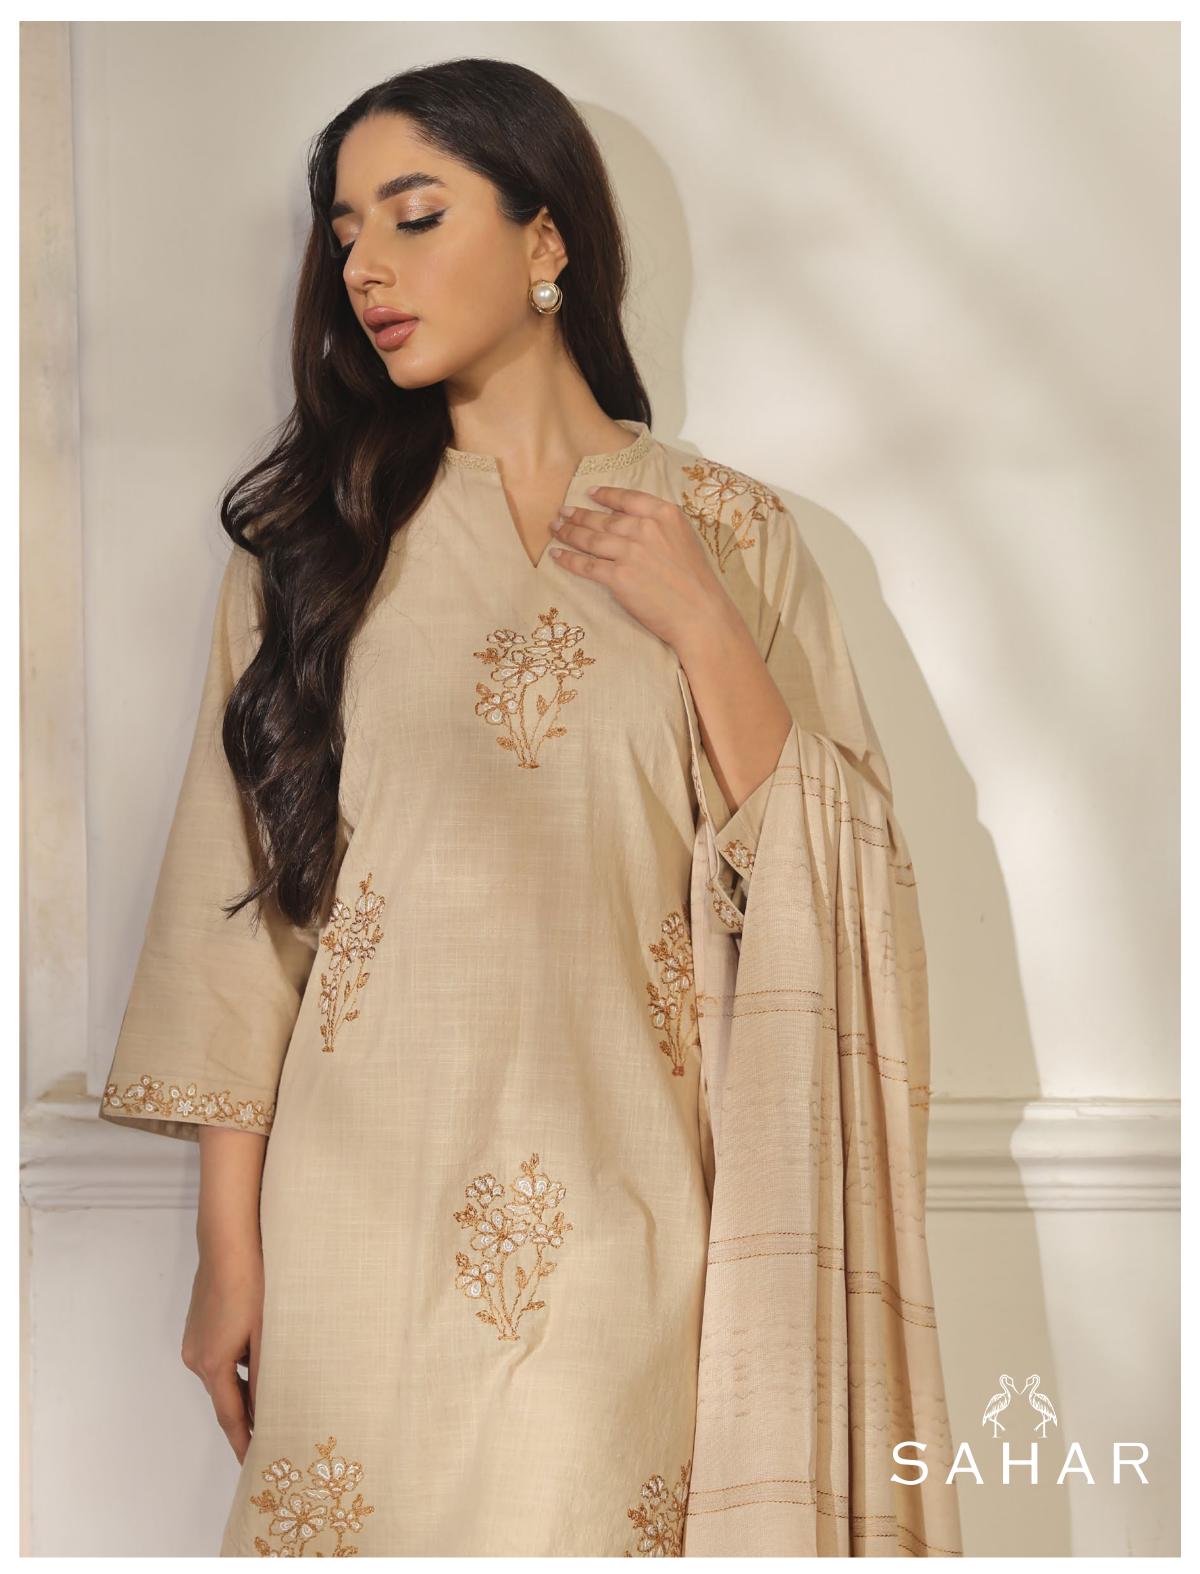

#### SD-V2-23-04

| Dyed Embroidered Front (Cross Hatch) - | 1.15M |
|----------------------------------------|-------|
| Dyed Back (Cross Hatch)                | 1.15M |
| Dyed Sleeves                           | 0.66M |
| Dyed Embroidered Border for Sleeves    |       |
| Dyed Dupatta (Jacquard)                | 2.5M  |
| Dved Trouser (Cross Hatch)             | 2.5M  |

MRP: RS 6,200

100% Cotton

SD-V2-23-02

Dyed Embroidered Front (Cross Hatch) -- 1.15M
Dyed Back (Cross Hatch) ------ 1.15M
Dyed Embroidered Border
Dyed Embroidered Sleeves ------ 0.66M
Dyed Dupatta (Jacquard) ----- 2.5M
Dyed Trouser (Cross Hatch) ----- 2.5M