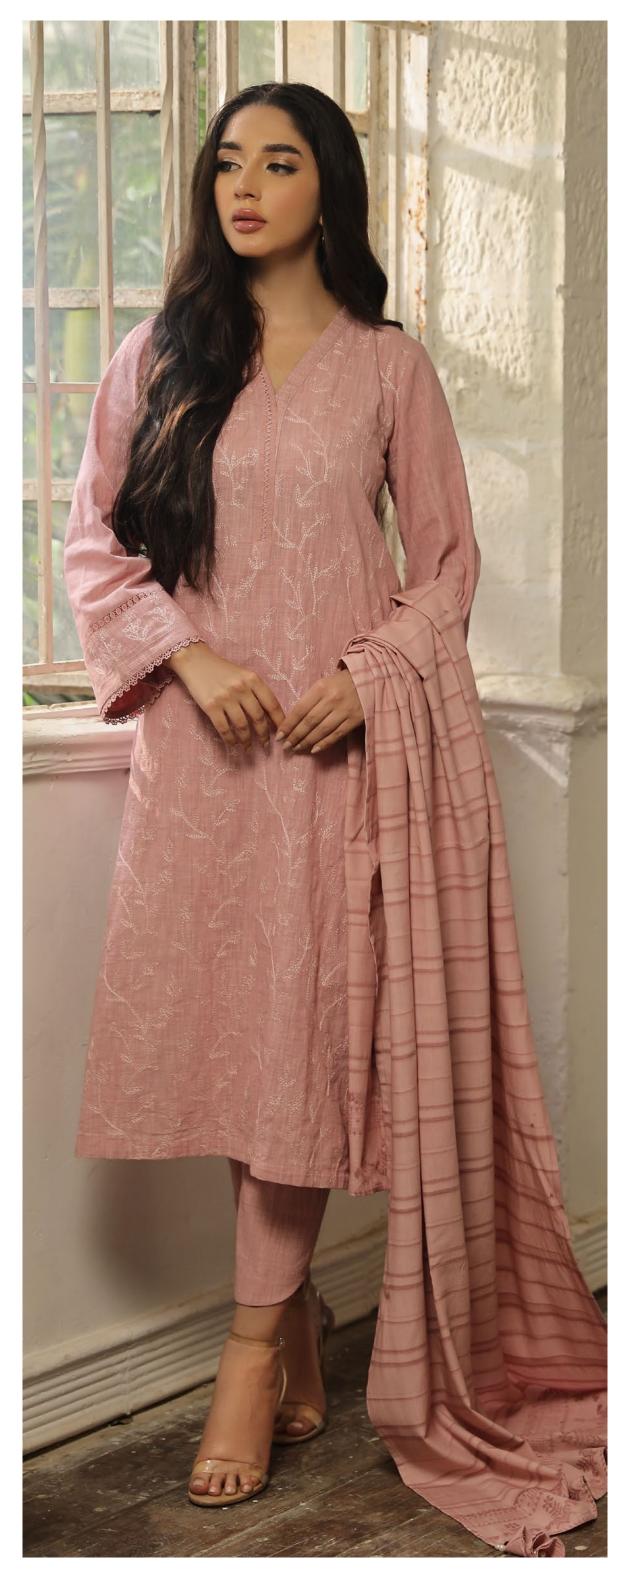

#### SD-V2-23-03

Dyed Embroidered Front (Cross Hatch) -- 1.15M
Dyed Back (Cross Hatch) ------ 1.15M
Dyed Sleeves ----- 0.66M
Dyed Embroidered Border for Sleeves
Dyed Dupatta (Jacquard) ----- 2.5M
Dyed Trouser (Cross Hatch) ----- 2.5M

MRP: RS 6,200

100% Cotton

SD-V2-23-01

Dyed Embroidered Front (Cross Hatch) -- 1.15M Dyed Back (Cross Hatch) ----- 1.15M Dyed Embroidered Sleeves ----- 0.66M Dyed Dupatta (Jacquard) ----- 2.5M Dyed Trouser (Cross Hatch) ----- 2.5M