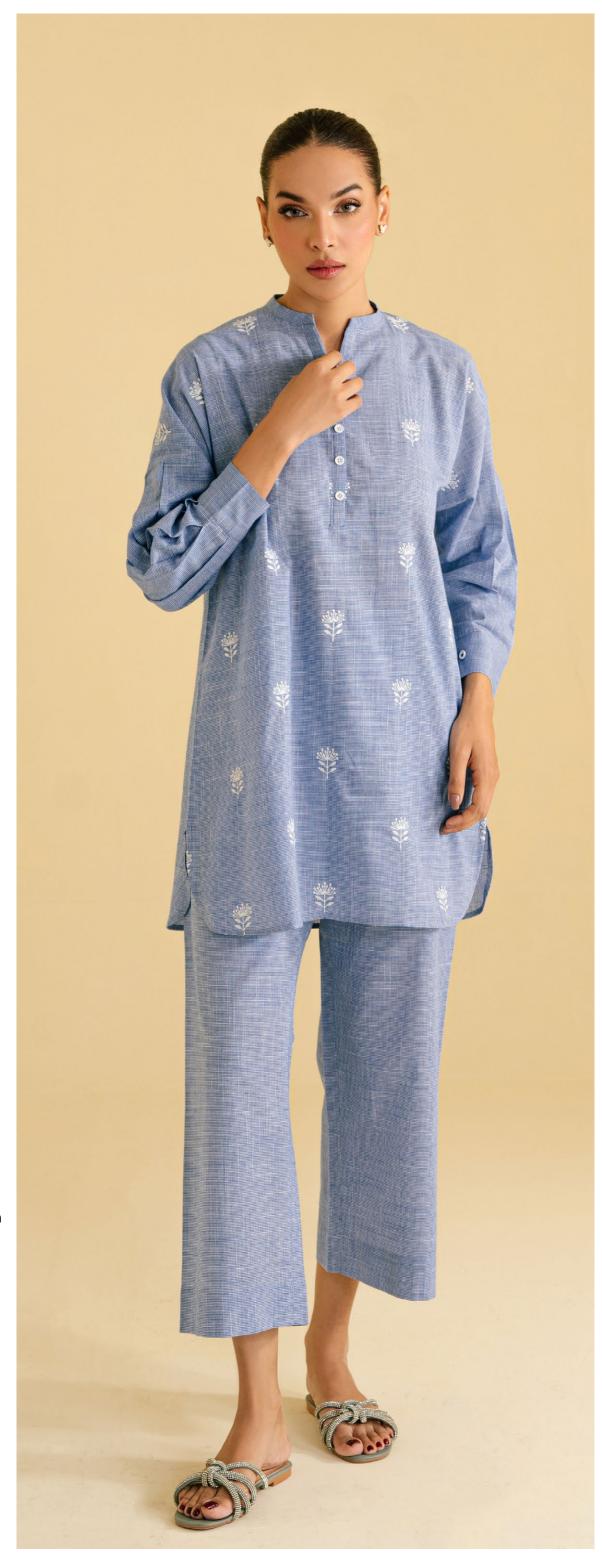

### Platinum Aria

Ready to wear (2 PC)

#### SAWCS-V2-10

Light blue colour basic co-ord outfit. Featuring a smartly design closed neckline and placket with pintex detailed front and sleeves cuff with fringes. Paired with fashionably designed trousers. A perfect chic option for you to add to your daily wear wardrobe.

MRP: RS 4,990

NOTE: Extra Finishing Attachments like Tassels , Ribbons etc are not included in Unstitched Dresses ,
They are only for Model Shoot Purpose.

Product color may slightly vary due to photographic lighting sources or mobile/computer screen brightness settings