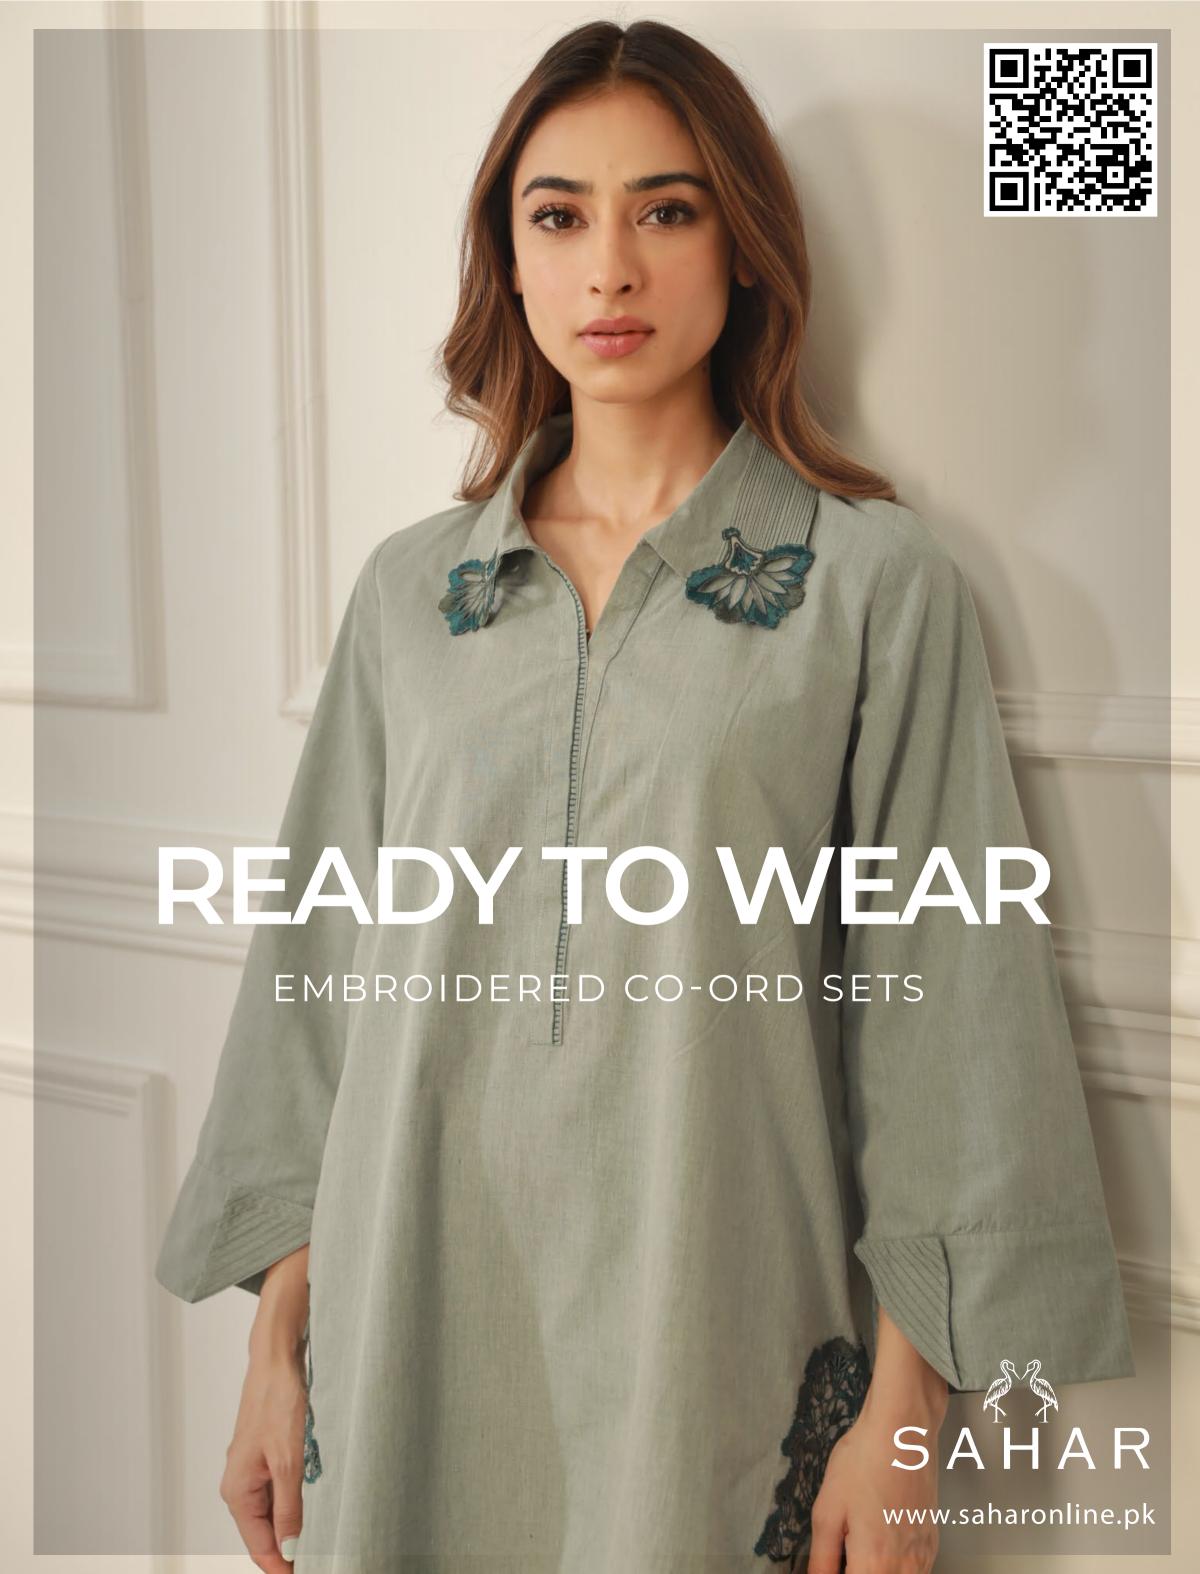

## Jade

Ready to wear (2 PC)

## SAWCS-V3-01

Jade is a fashionable green colour co-ord outfit for smart casual wear. Featuring a trendy design with cut-work embellished edges along the spread collar, stylized pintex sleeves, embroidered sides, Paired with smartly stitched trousers to match. A chic new look to style this season.

MRP: RS 5,690

NOTE: Extra Finishing Attachments like Tassels , Ribbons etc are not included in Unstitched Dresses ,
They are only for Model Shoot Purpose.

Product color may slightly vary due to photographic lighting sources or mobile/computer screen brightness settings