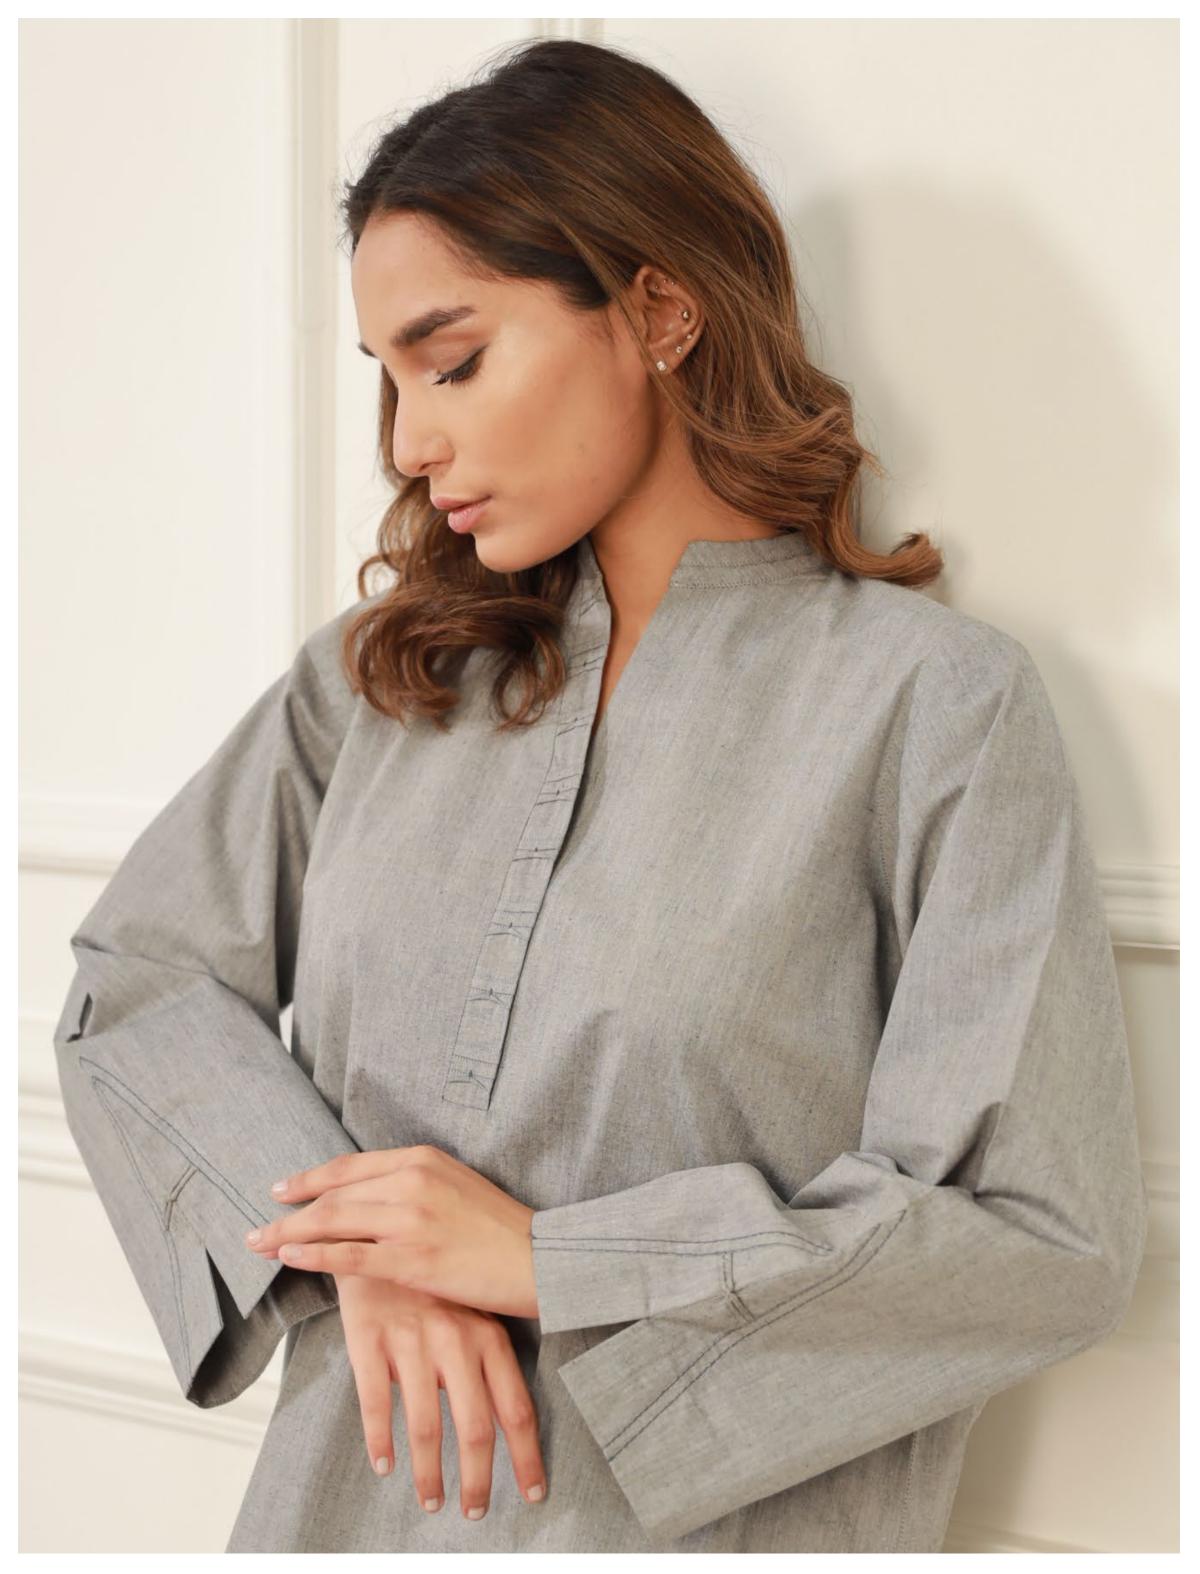

## Granite

Ready to wear (2 PC)

SAWCS-V3-12

Granite is a textured grey colour co-ord outfit. The design features a loose-fit cut with a spread collar, detailed with pintex & cut-work styling, scallop hem and paired with culottes.