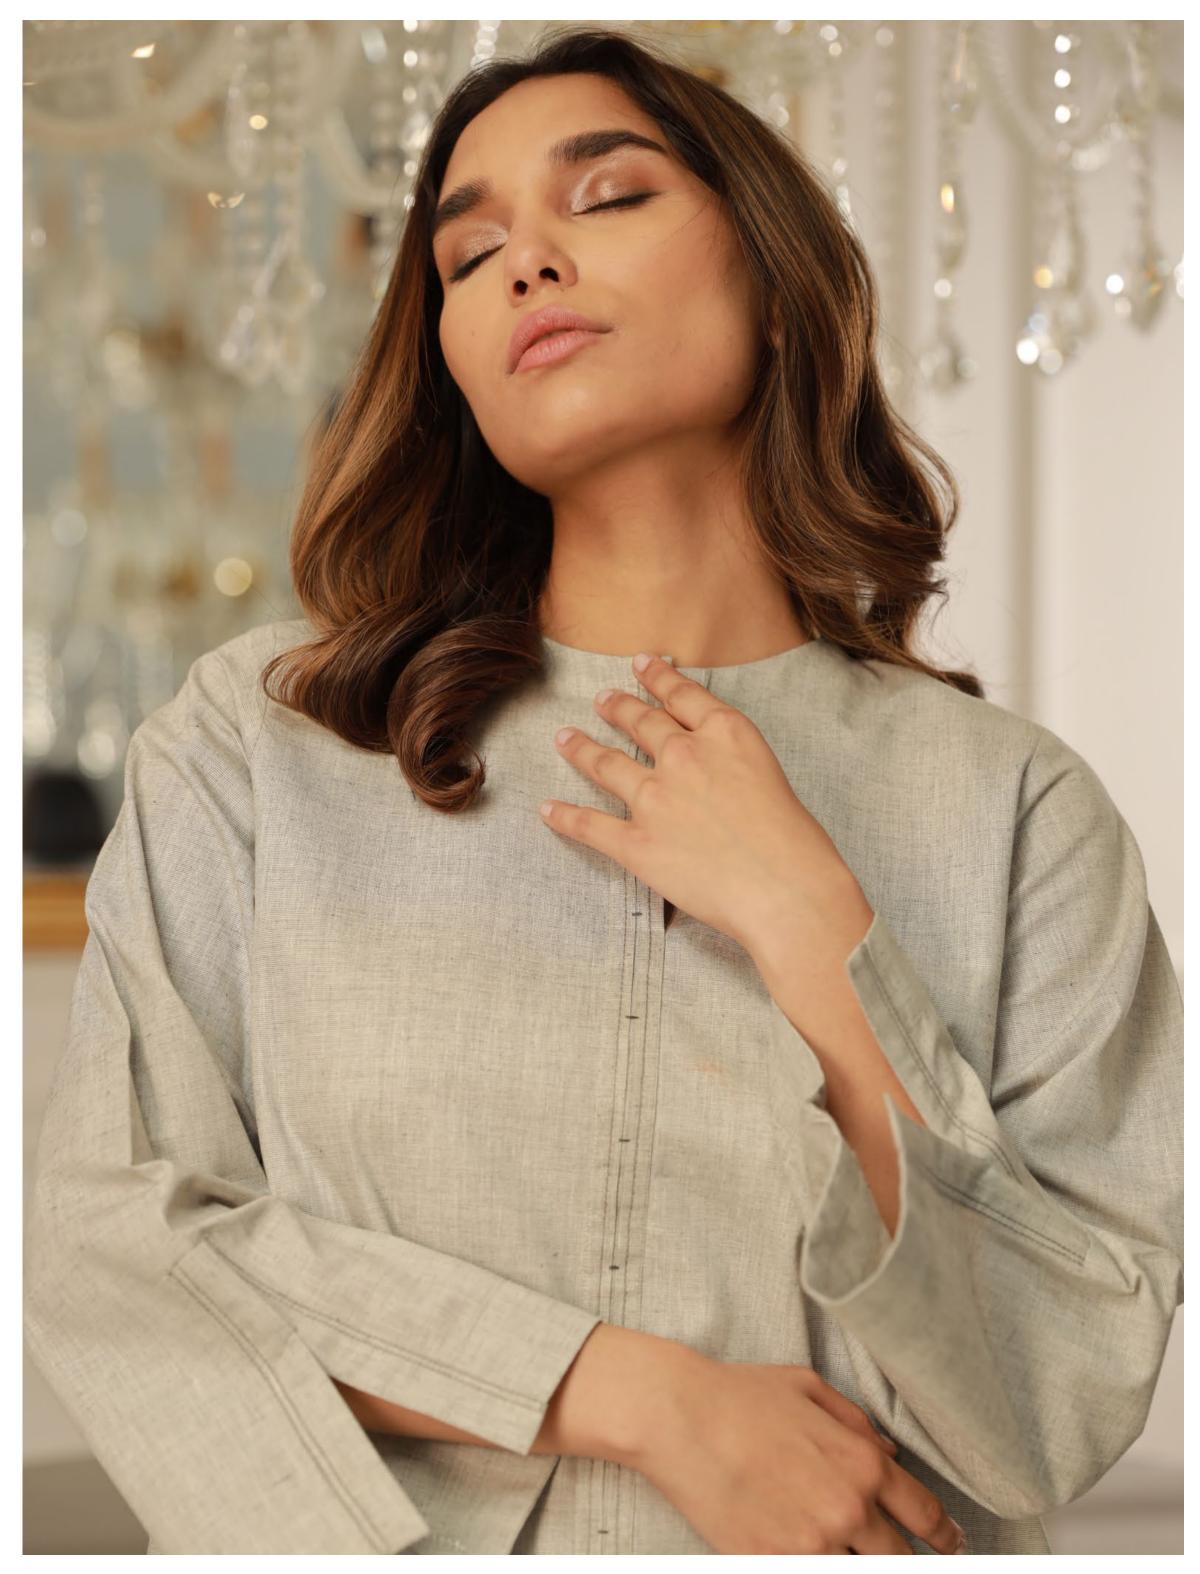

## Granite

Ready to wear (2 PC)

SAWCS-V3-12

Granite is a textured grey colour co-ord outfit. The design features a loose-fit cut with a spread collar, detailed with pintex & cut-work styling, scallop hem and paired with culottes.