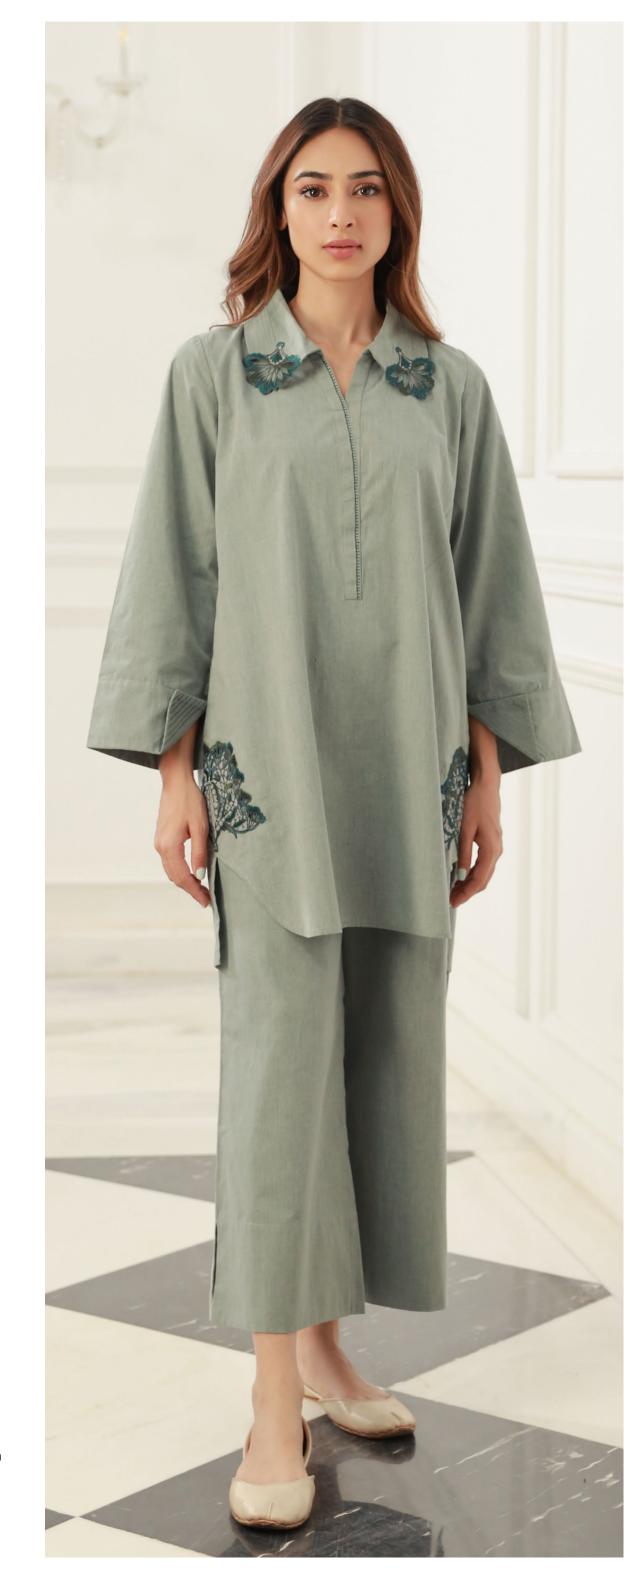

## Jade

Ready to wear (2 PC)

## SAWCS-V3-01

Jade is a fashionable green colour co-ord outfit for smart casual wear. Featuring a trendy design with cut-work embellished edges along the spread collar, stylized pintex sleeves, embroidered sides, Paired with smartly stitched trousers to match. A chic new look to style this season.

MRP: RS 5,690

NOTE: Extra Finishing Attachments like Tassels , Ribbons etc are not included in Unstitched Dresses ,
They are only for Model Shoot Purpose.

Product color may slightly vary due to photographic lighting sources or mobile/computer screen brightness settings