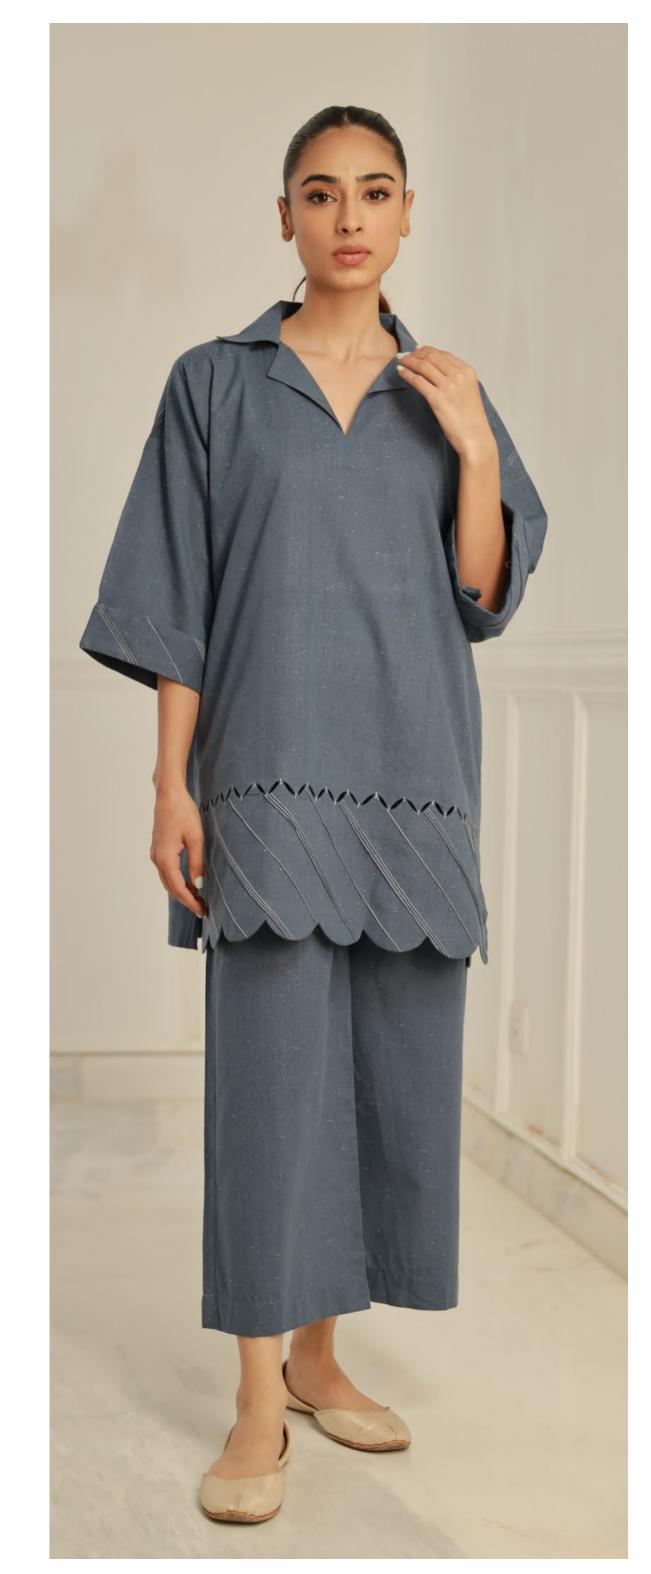

## Granite

Ready to wear (2 PC)

SAWCS-V3-12

Granite is a textured grey colour co-ord outfit. The design features a loose-fit cut with a spread collar, detailed with pintex & cut-work styling, scallop hem and paired with culottes.

MRP: RS 5,690

NOTE: Extra Finishing Attachments like Tassels , Ribbons etc are not included in Unstitched Dresses ,
They are only for Model Shoot Purpose.
Product color may slightly vary due to photographic lighting sources or mobile/computer screen brightness settings