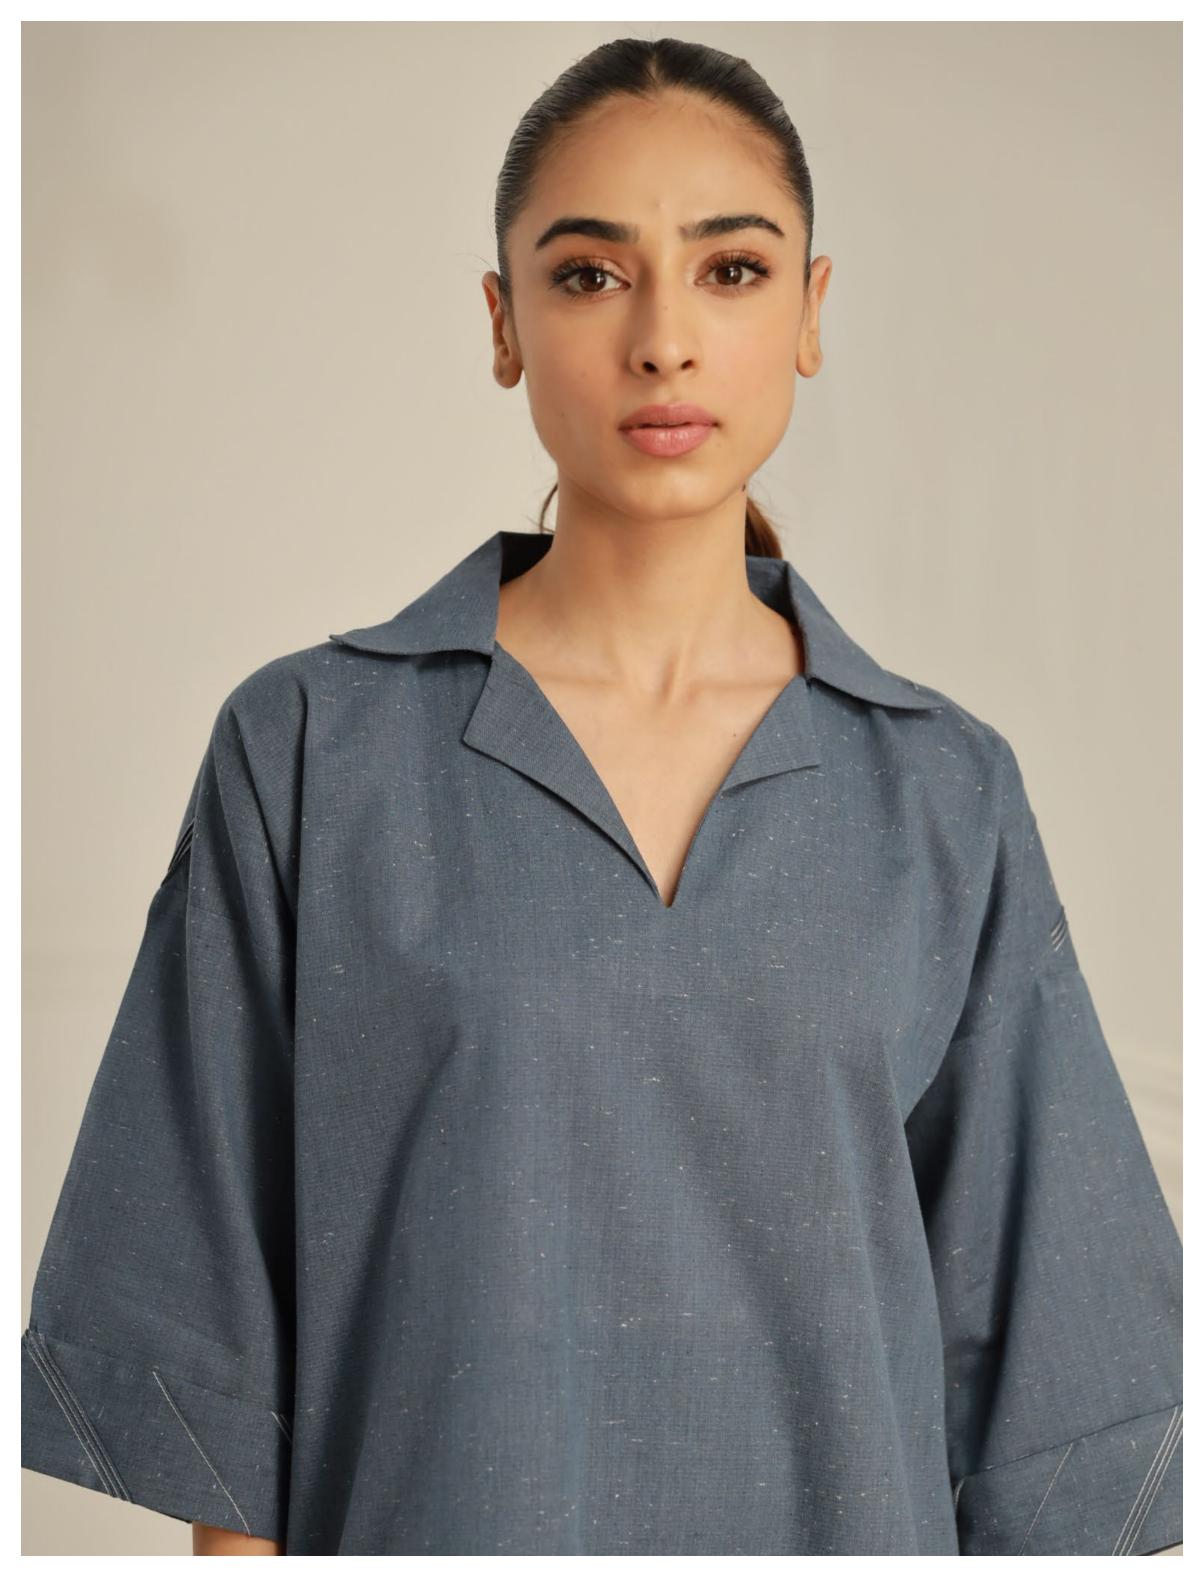

## Granite

Ready to wear (2 PC)

SAWCS-V3-12

Granite is a textured grey colour co-ord outfit. The design features a loose-fit cut with a spread collar, detailed with pintex & cut-work styling, scallop hem and paired with culottes.

MRP: RS 5,690

NOTE: Extra Finishing Attachments like Tassels , Ribbons etc are not included in Unstitched Dresses ,
They are only for Model Shoot Purpose.
Product color may slightly vary due to photographic lighting sources or mobile/computer screen brightness settings