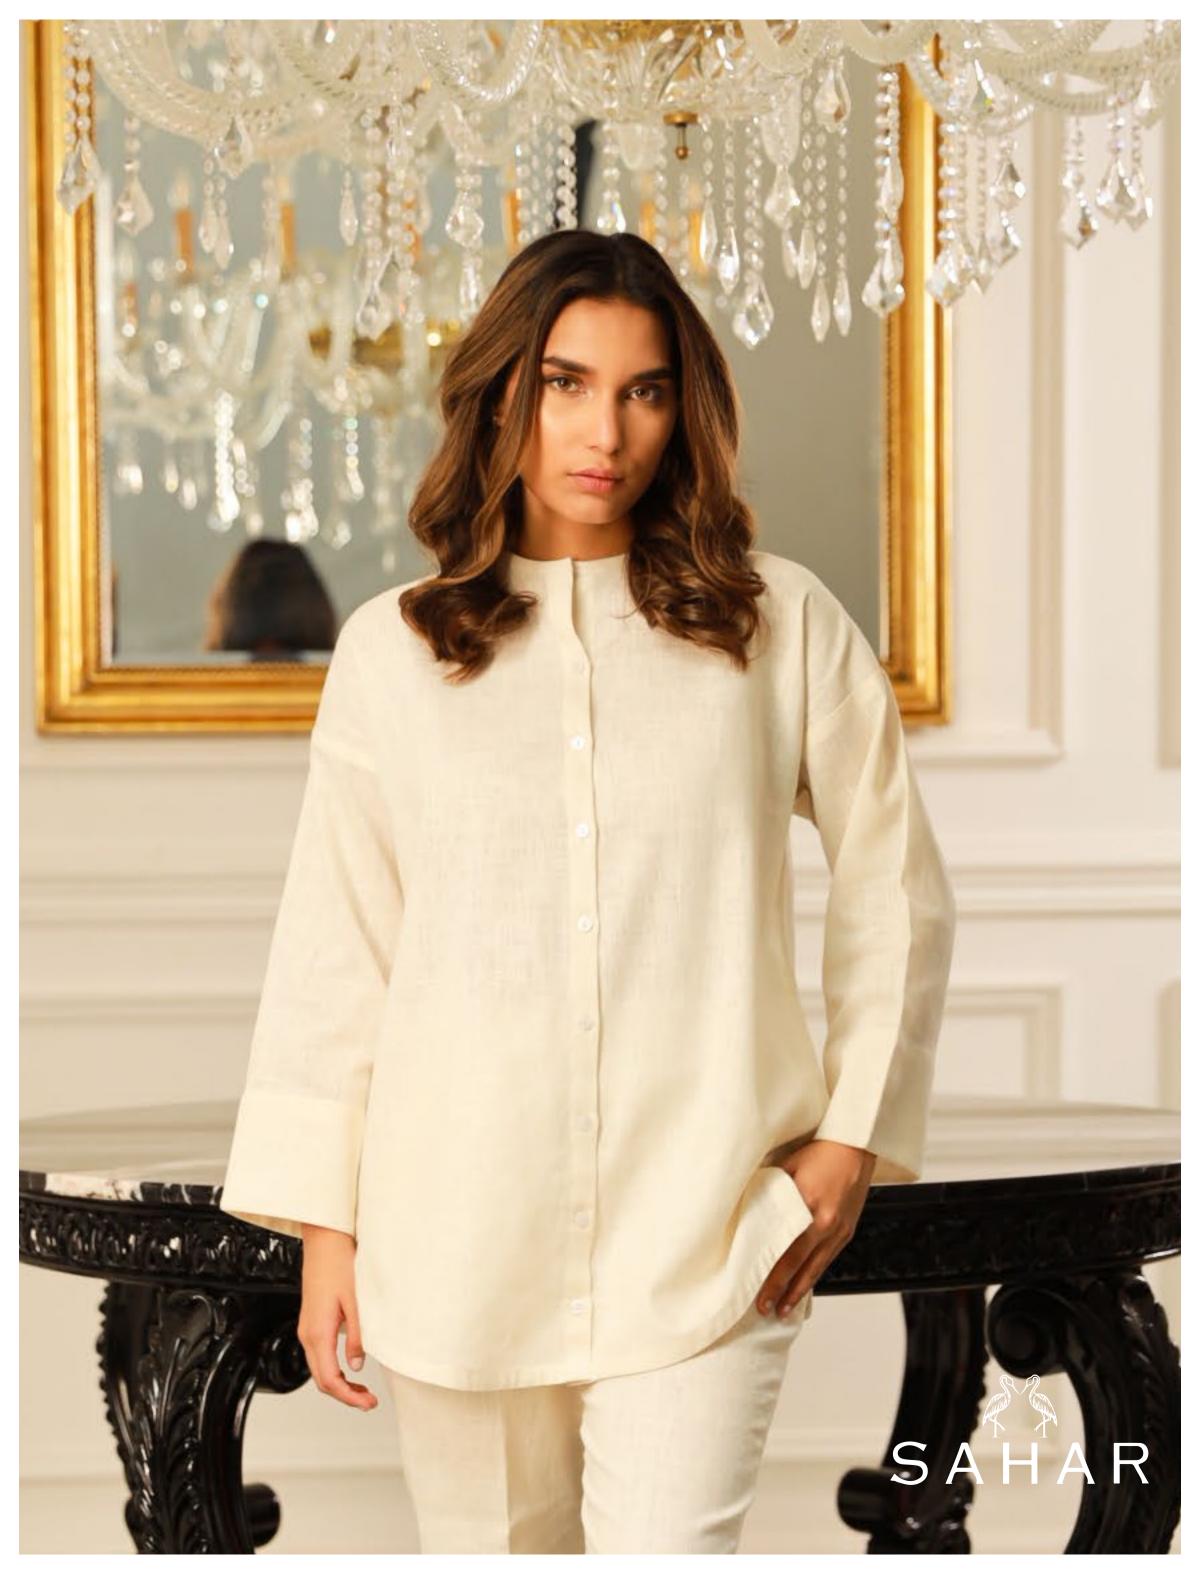

## Ivory

Ready to wear (2 PC)

### SAWCS-V3-05

Ivory in a stunning white colour co-ord set. Features a loose-fitted shirt with a spread collar, stylized front placket with lace work around the shirt hems paired with chic wide-leg culottes.

MRP: RS 5,990

NOTE: Extra Finishing Attachments like Tassels , Ribbons etc are not included in Unstitched Dresses ,
They are only for Model Shoot Purpose.
Product color may slightly vary due to photographic lighting sources or mobile/computer screen brightness settings