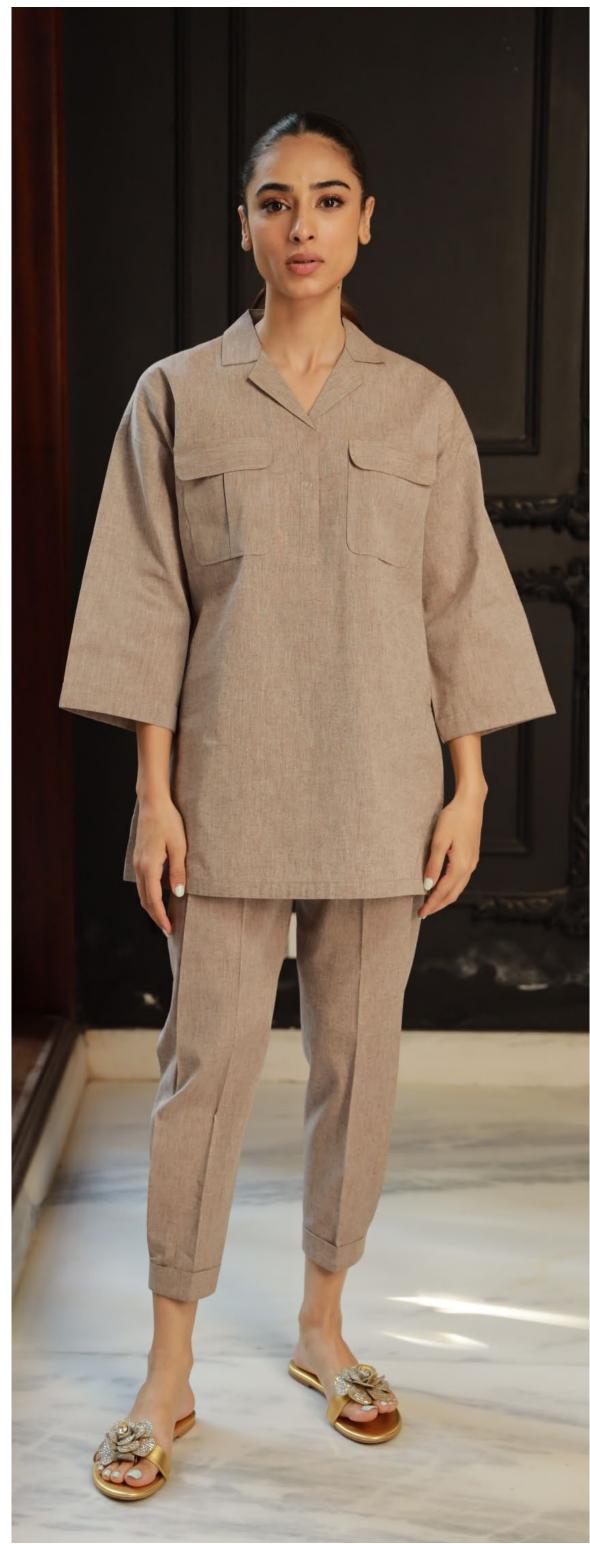

# Tan Tranquil

Ready to wear (2 PC) SAWCS-V2-04

Brown colour textured fabric basic co-ord outfit. It features a smartly design shirt with a spread collar, two pockets, paired with smartly stitched trousers with an upturned hem design. An elegant and refined wardrobe choice for your daily wear.

MRP: RS 4,990

NOTE: Extra Finishing Attachments like Tassels , Ribbons etc are not included in Unstitched Dresses ,
They are only for Model Shoot Purpose.

Product color may slightly vary due to photographic lighting sources or mobile/computer screen brightness settings