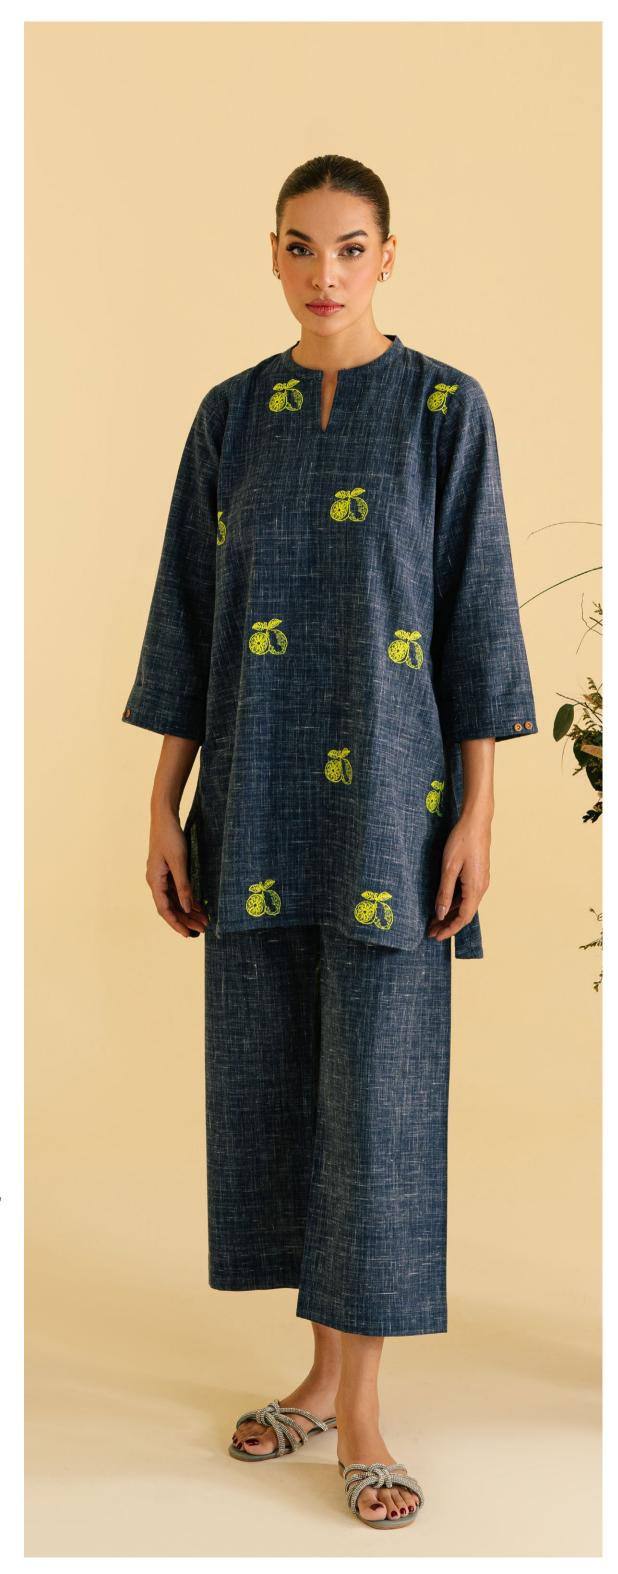

### Zest

Ready to wear (2 PC)

## SAWCS-V1-05

"Zest" is a contemporary style outfit that features a popping yellow colour "lime" motif on a dark textured fabric base, all-over embroidered along the front of shirt, also featuring cuffed sleeves and culottes pants.

#### MRP: RS 5,690

NOTE: Extra Finishing Attachments like Tassels , Ribbons etc are not included in Unstitched Dresses ,
They are only for Model Shoot Purpose.

Product color may slightly vary due to photographic lighting sources or mobile/computer screen brightness settings