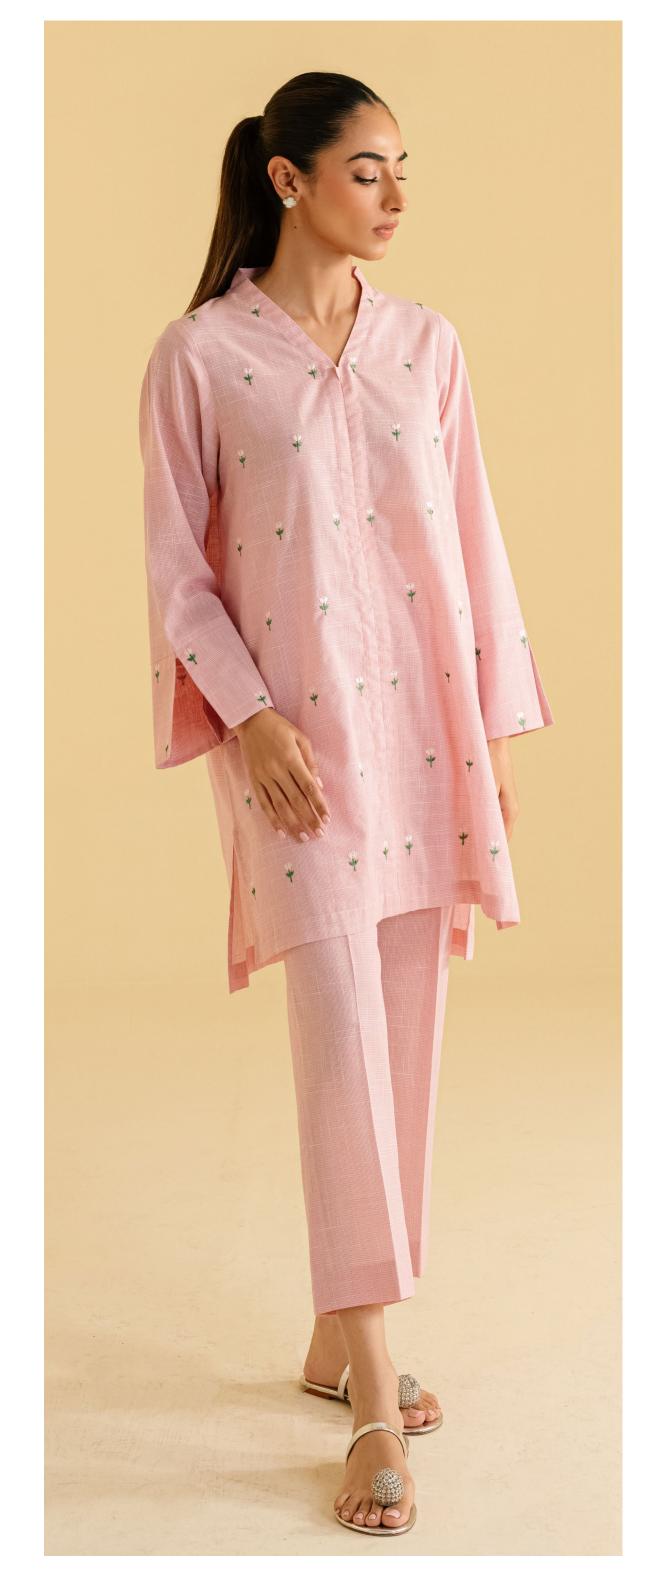

### Roseate

Ready to wear (2 PC)

## SAWCS-V1-08

Embrace the classy aesthetics with "Roseate" this season. Pink colour outfit that features contemporary-style floral motifs in white, embroidered at the front, stylishly designed sleeves and paired with straight pants.

MRP: RS 5,690

NOTE: Extra Finishing Attachments like Tassels , Ribbons etc are not included in Unstitched Dresses ,
They are only for Model Shoot Purpose.
Product color may slightly vary due to photographic lighting sources or mobile/computer screen brightness settings