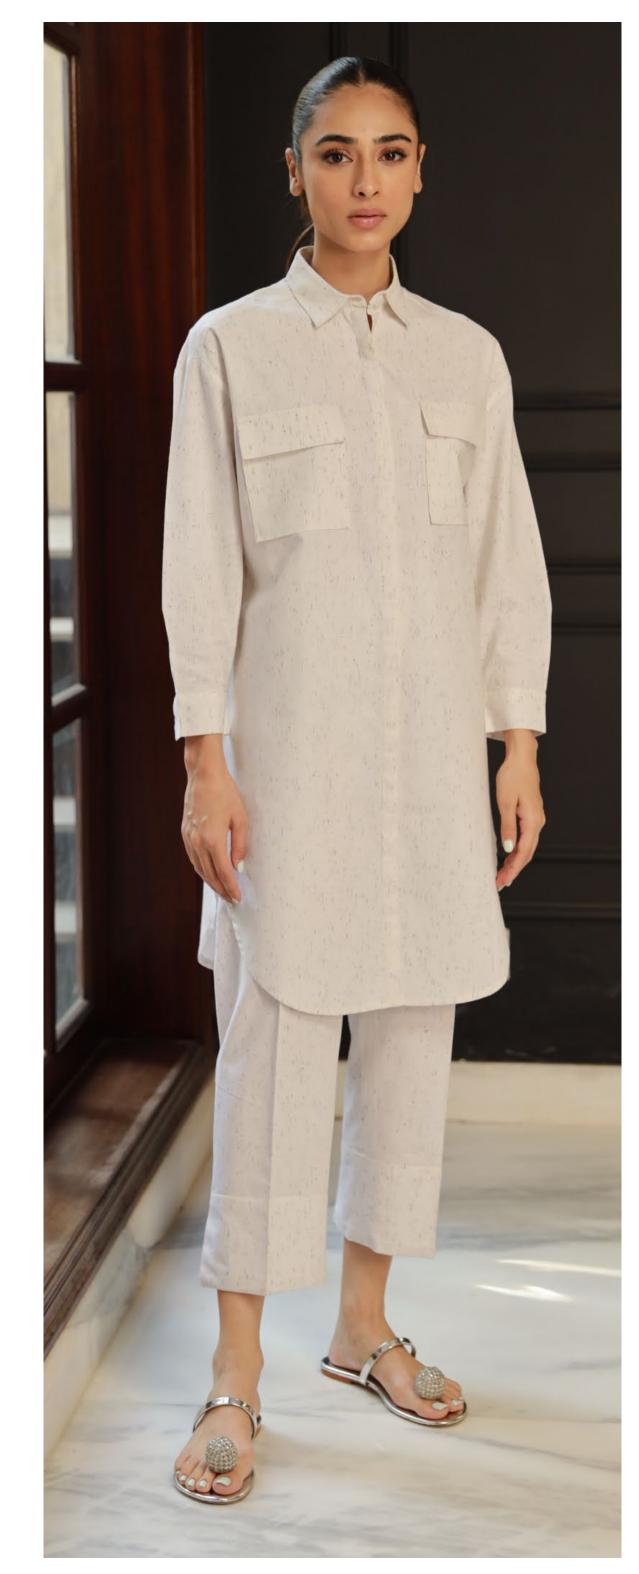

### Snowflake

Ready to wear (2 PC) SAWCS-V2-03

White Texture colour basic co-ord outfit. Featuring a contemporary-style shirt with a collar, an elongated placket design, two front pockets and cuffed sleeves. Paired with smartly stitched trousers. A perfect way to revamp your look with this classy outfit this season.

MRP: RS 4,990

NOTE: Extra Finishing Attachments like Tassels , Ribbons etc are not included in Unstitched Dresses ,
They are only for Model Shoot Purpose.
Product color may slightly vary due to photographic lighting sources or mobile/computer screen brightness settings