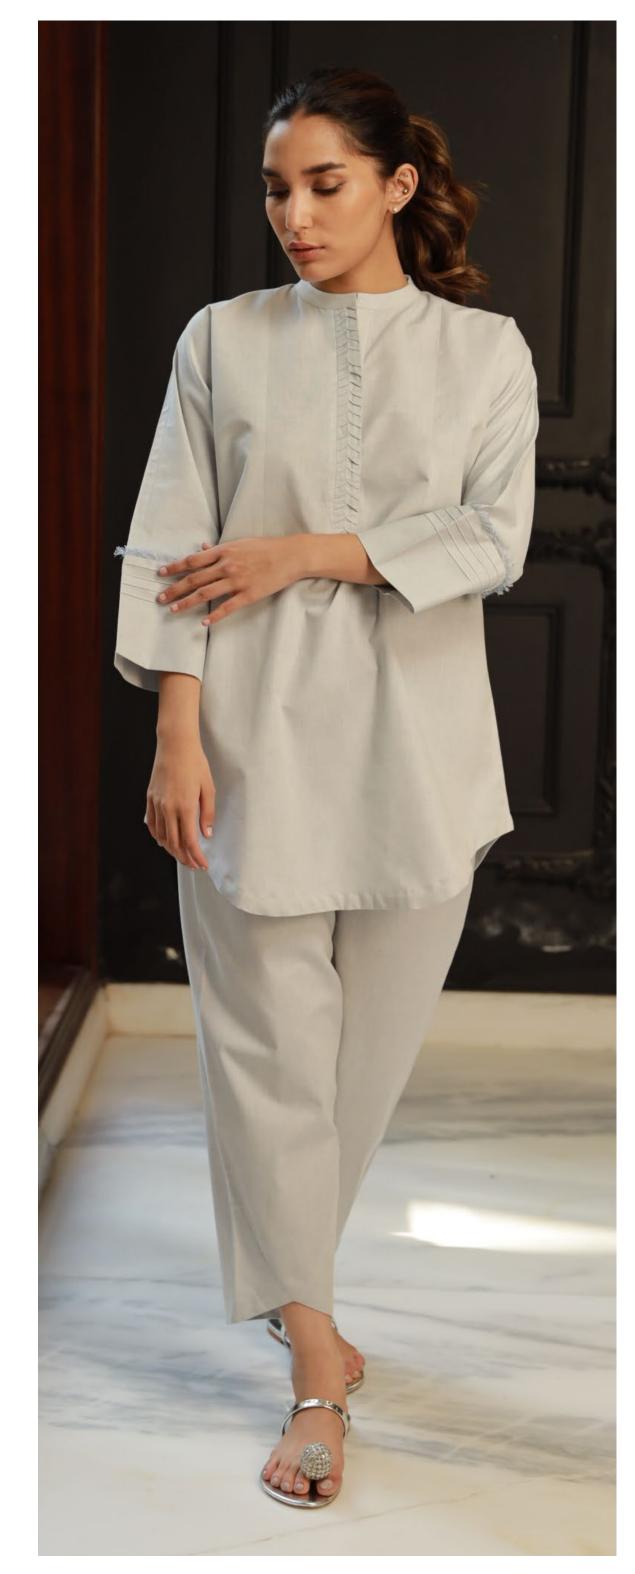

Ready to wear (2 PC)

SAWCS-V2-09

Textured grey colour basic co-ord outfit. Featuring minimalist stitch details along the elongated front placket and sleeves with a cuff slit. Paired with matching straight trousers with pintex detail. A classy look for everyday smart-casual styling.

MRP: RS 4,990

NOTE: Extra Finishing Attachments like Tassels, Ribbons etc are not included in Unstitched Dresses,
They are only for Model Shoot Purpose.
Product color may slightly vary due to photographic lighting sources or mobile/computer screen brightness settings