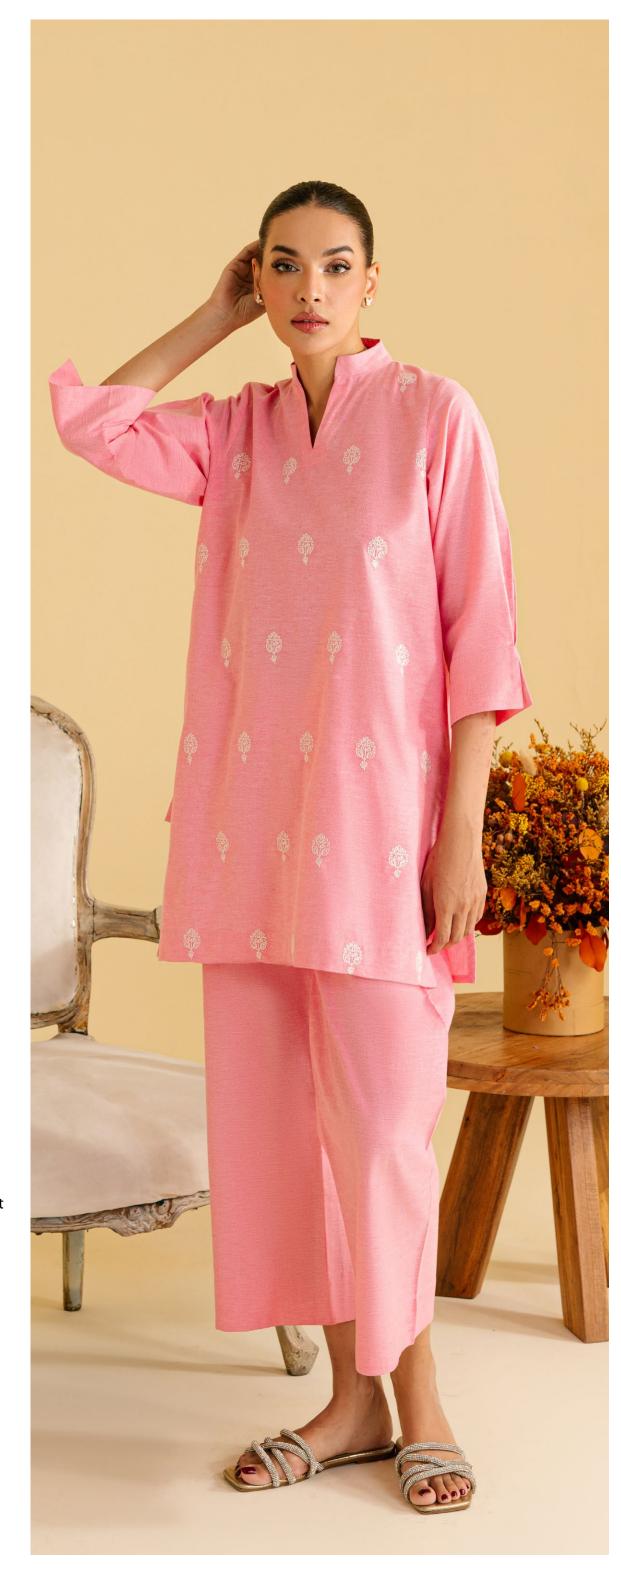

### Roseate

Ready to wear (2 PC)

## SAWCS-V1-08

Embrace the classy aesthetics with "Roseate" this season. Pink colour outfit that features contemporary-style floral motifs in white, embroidered at the front, stylishly designed sleeves and paired with straight pants.