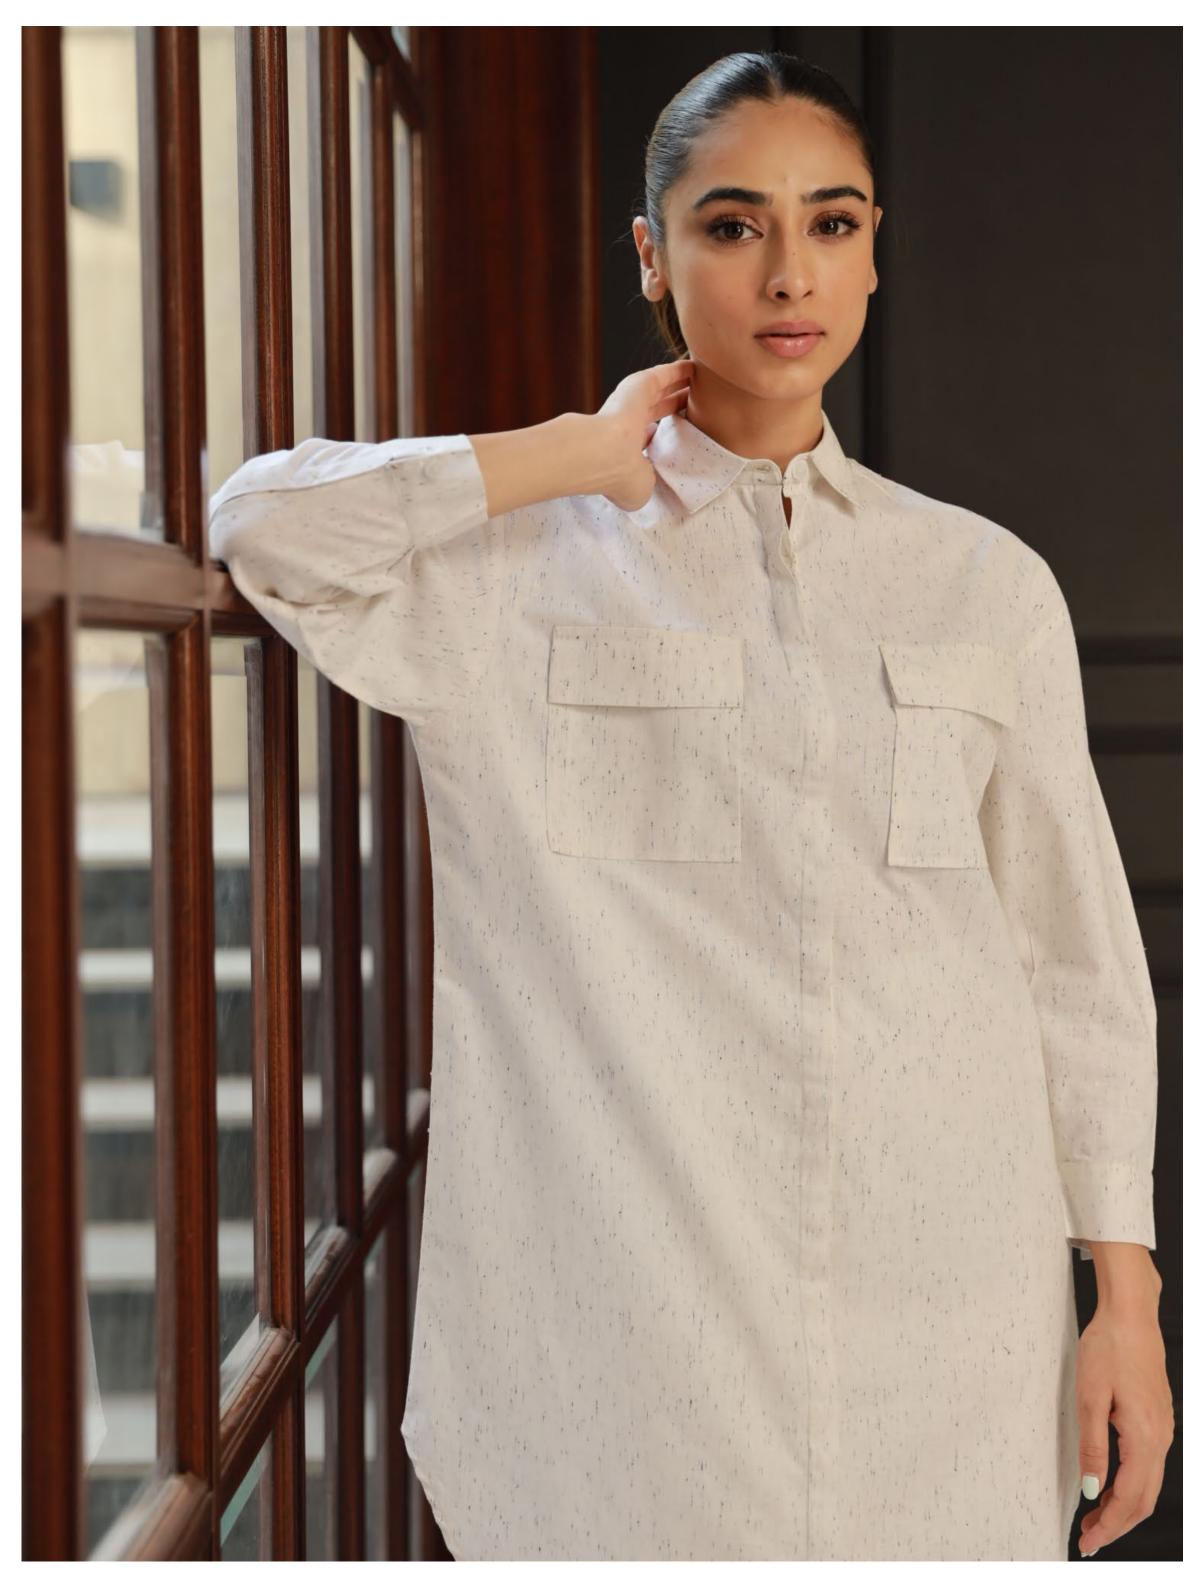

### Snowflake

Ready to wear (2 PC) SAWCS-V2-03

White Texture colour basic co-ord outfit. Featuring a contemporary-style shirt with a collar, an elongated placket design, two front pockets and cuffed sleeves. Paired with smartly stitched trousers. A perfect way to revamp your look with this classy outfit this season.

MRP: RS 4,990

NOTE: Extra Finishing Attachments like Tassels , Ribbons etc are not included in Unstitched Dresses ,
They are only for Model Shoot Purpose.
Product color may slightly vary due to photographic lighting sources or mobile/computer screen brightness settings