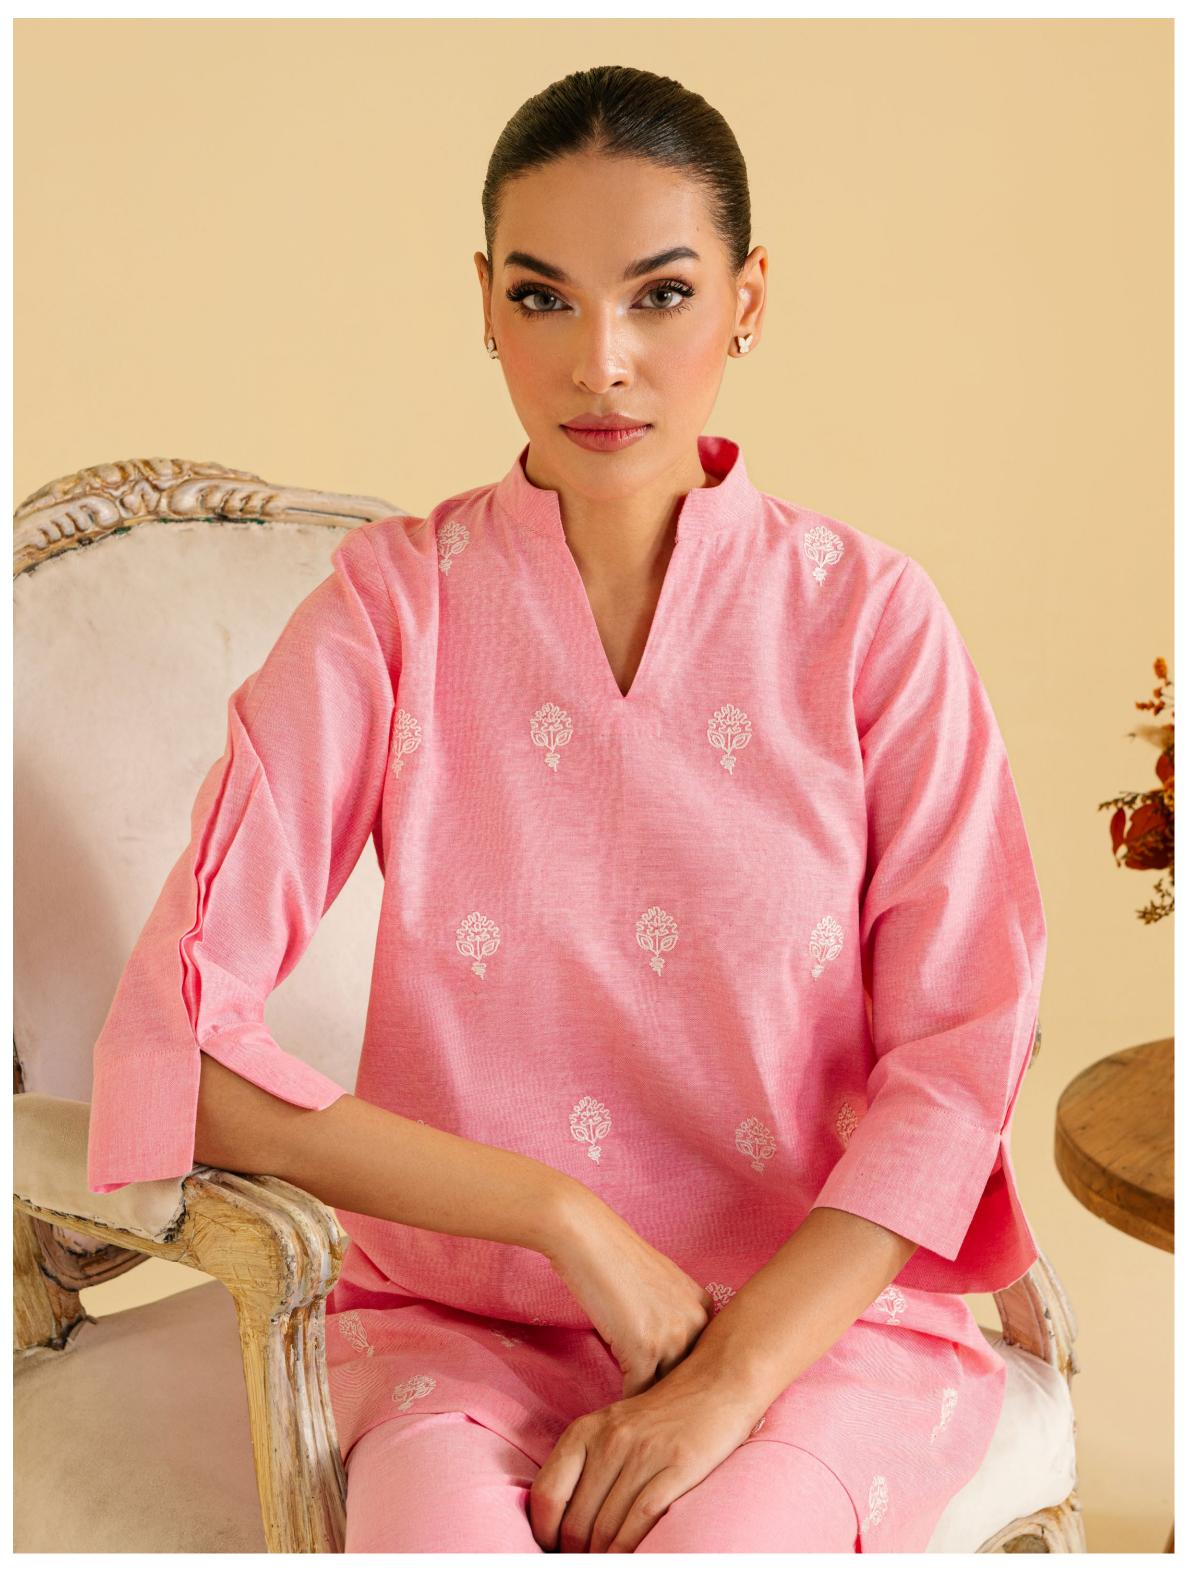

Ready to wear (2 PC)

SAWCS-V3-06

Fuchsia is a smartly designed Pink colour co-ord outfit. Features a modern-stylized loose sleeves, a V-shaped neckline, & fashionable buttoned designs along the sides of the shirt and culottes trousers. A chic new look to wear this season.

MRP: RS 5,290

NOTE: Extra Finishing Attachments like Tassels , Ribbons etc are not included in Unstitched Dresses ,
They are only for Model Shoot Purpose.

Product color may slightly vary due to photographic lighting sources or mobile/computer screen brightness settings