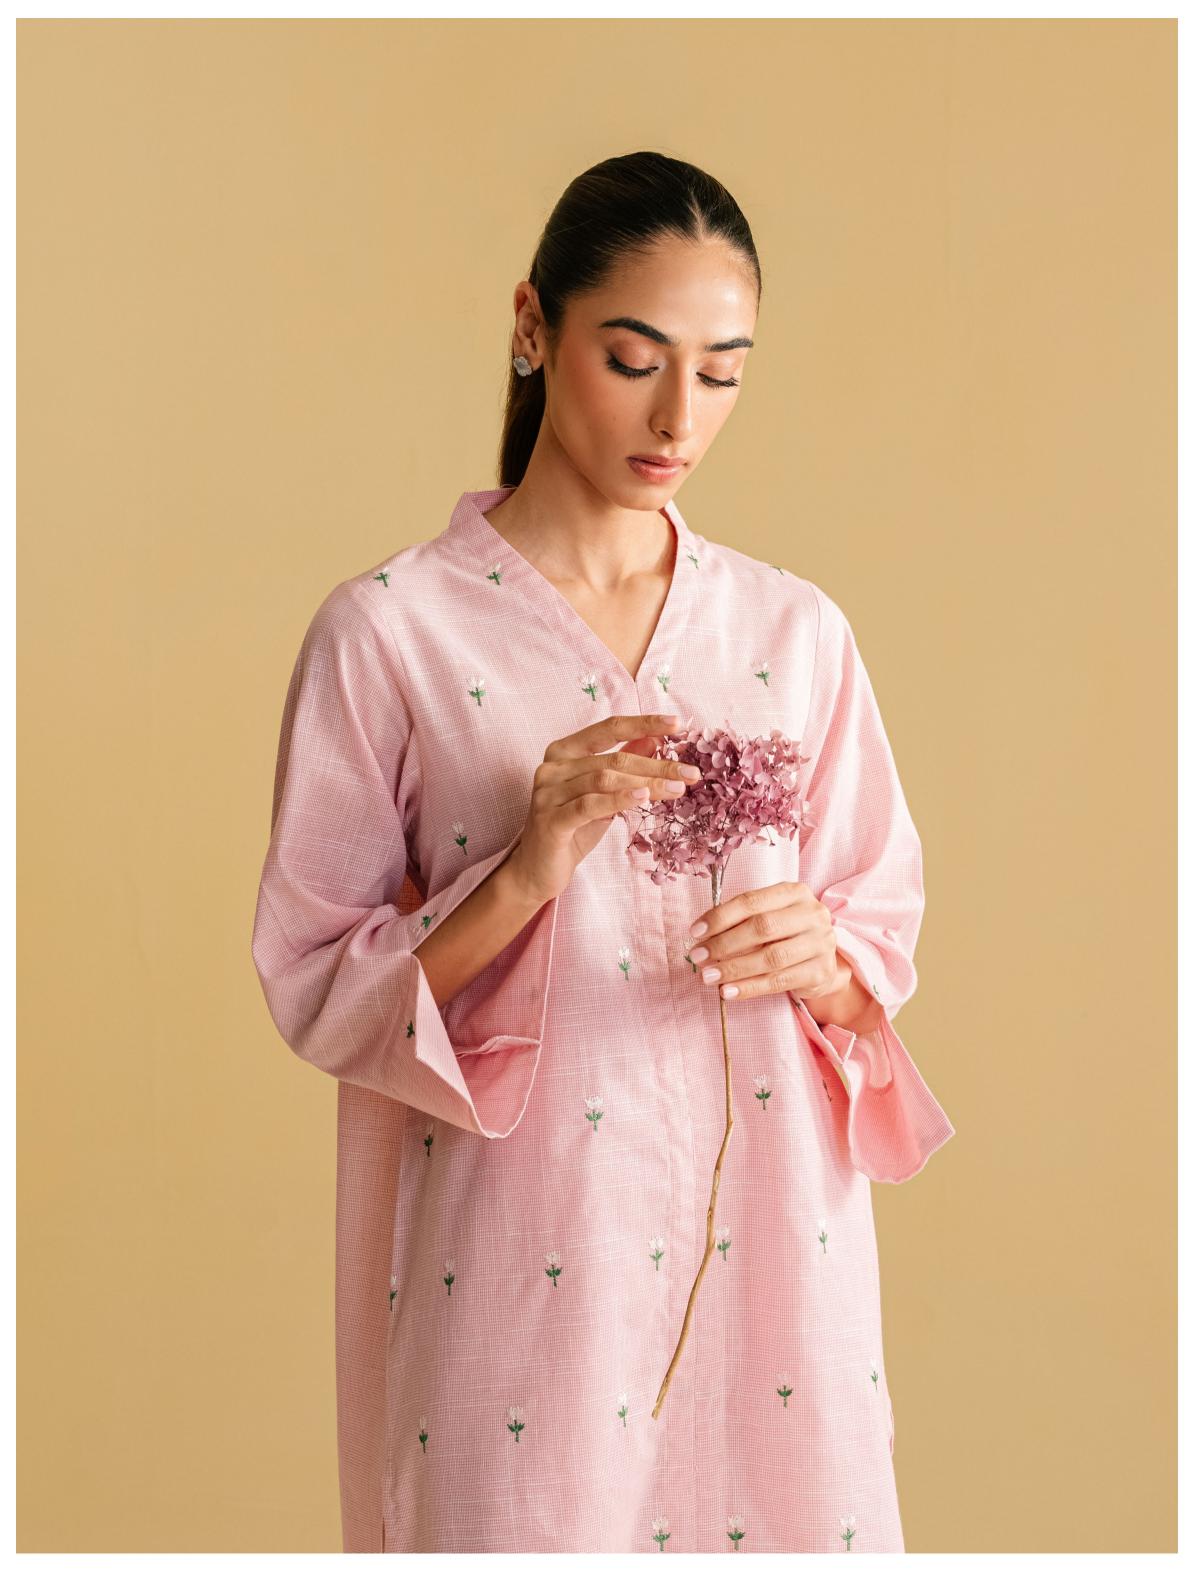

### Roseate

Ready to wear (2 PC)

## SAWCS-V1-08

Embrace the classy aesthetics with "Roseate" this season. Pink colour outfit that features contemporary-style floral motifs in white, embroidered at the front, stylishly designed sleeves and paired with straight pants.

MRP: RS 5,690

NOTE: Extra Finishing Attachments like Tassels , Ribbons etc are not included in Unstitched Dresses ,
They are only for Model Shoot Purpose.
Product color may slightly vary due to photographic lighting sources or mobile/computer screen brightness settings