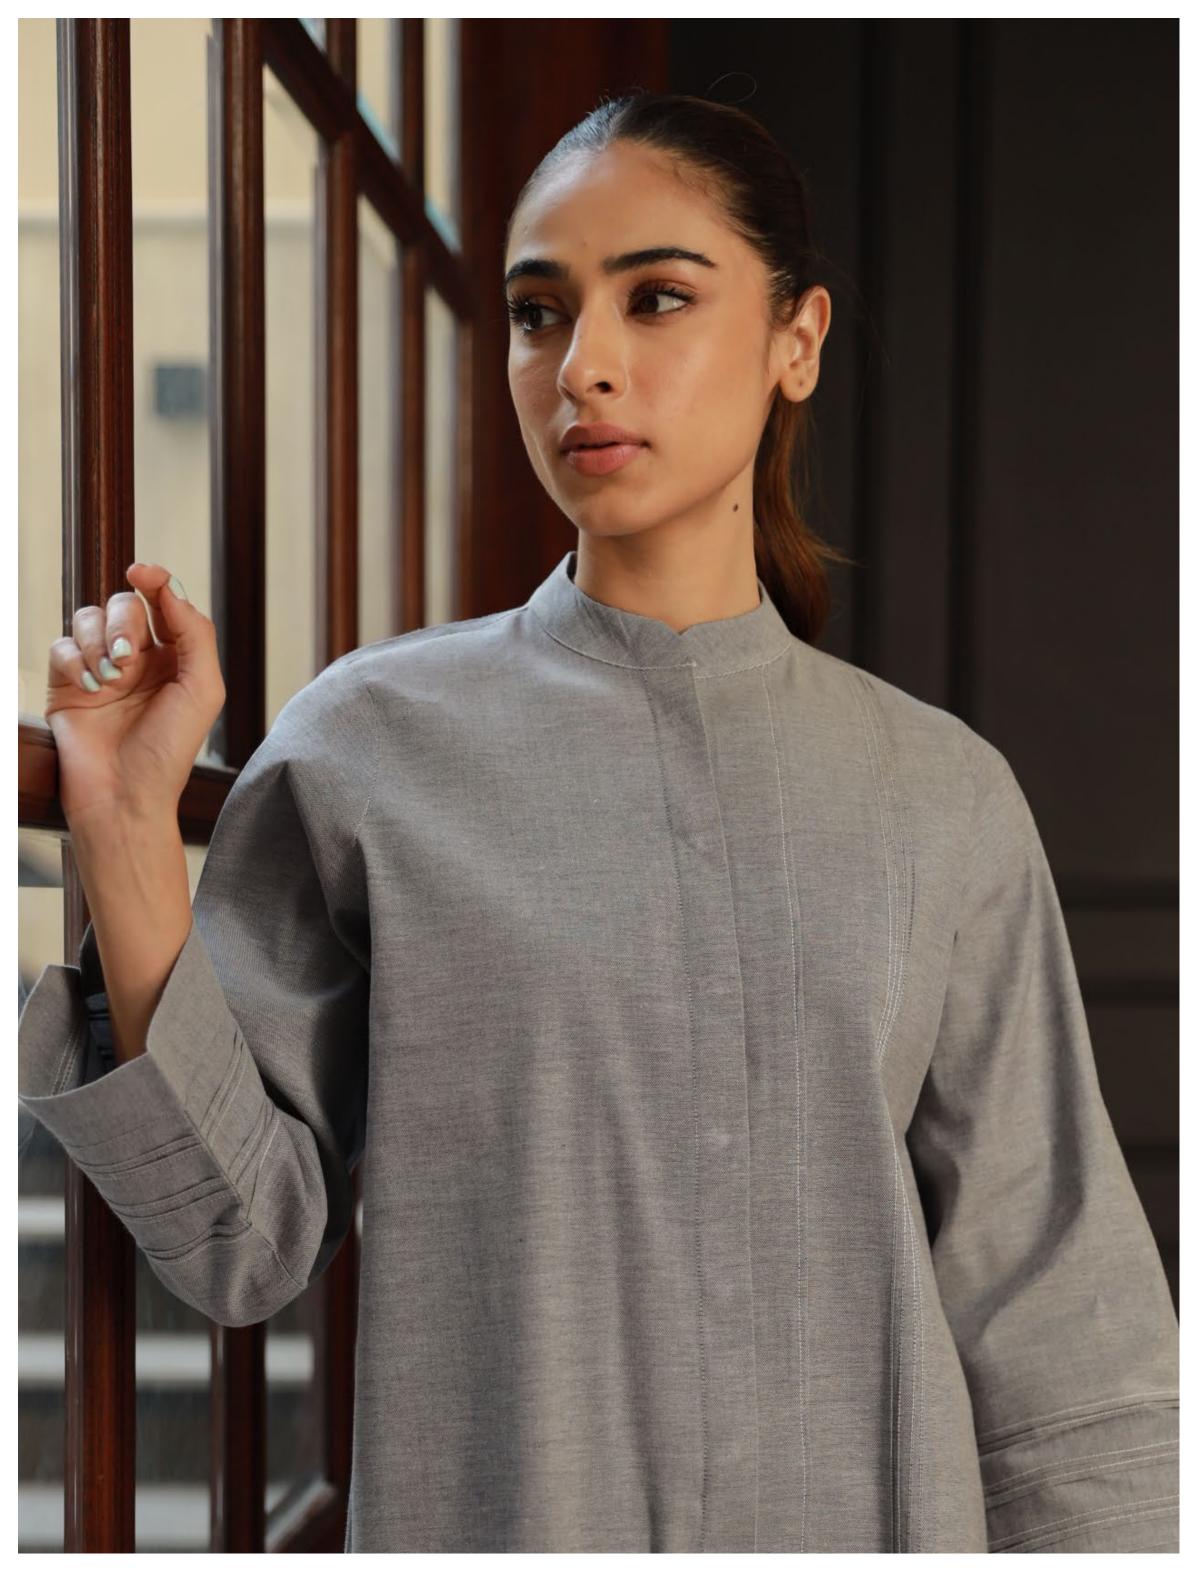

Ready to wear (2 PC)

SAWCS-V2-09

Textured grey colour basic co-ord outfit. Featuring minimalist stitch details along the elongated front placket and sleeves with a cuff slit. Paired with matching straight trousers with pintex detail. A classy look for everyday smart-casual styling.

MRP: RS 4,990

NOTE: Extra Finishing Attachments like Tassels, Ribbons etc are not included in Unstitched Dresses,
They are only for Model Shoot Purpose.
Product color may slightly vary due to photographic lighting sources or mobile/computer screen brightness settings