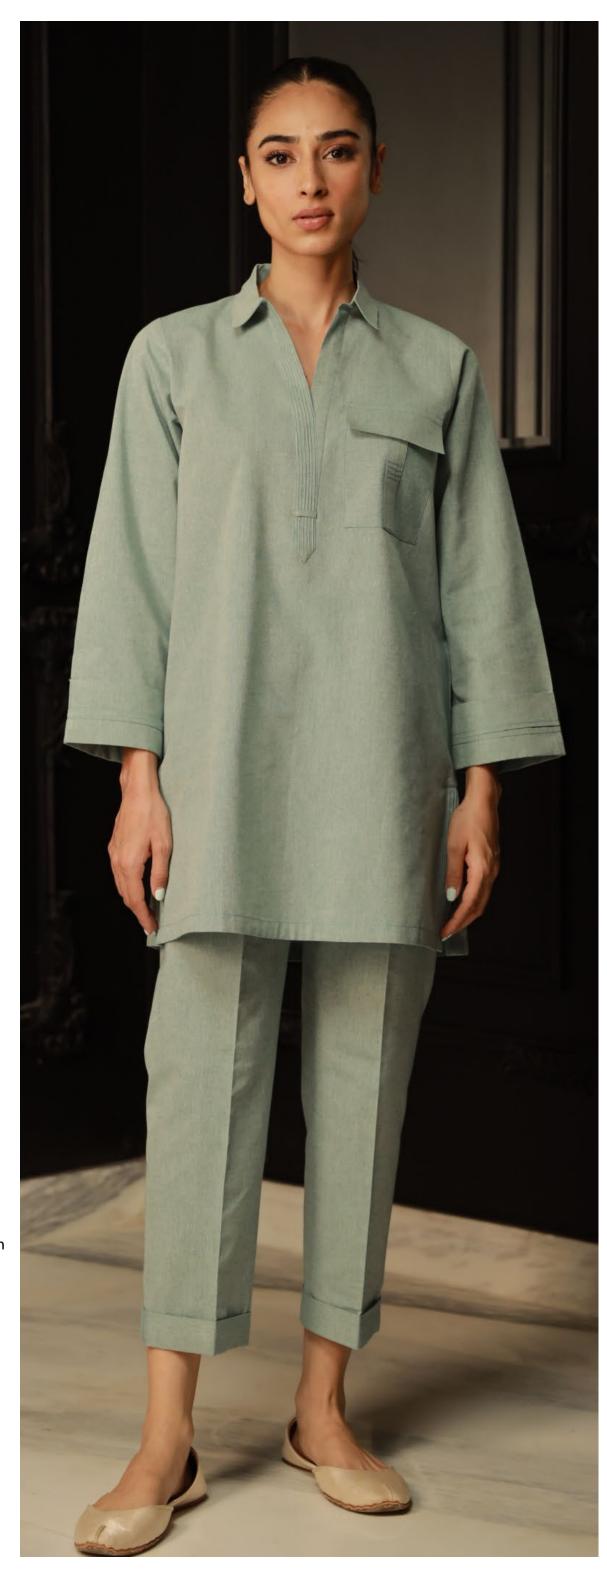

## SAWCS-V3-01

Jade is a fashionable green colour co-ord outfit for smart casual wear. Featuring a trendy design with cut-work embellished edges along the spread collar, stylized pintex sleeves, embroidered sides, Paired with smartly stitched trousers to match. A chic new look to style this season.