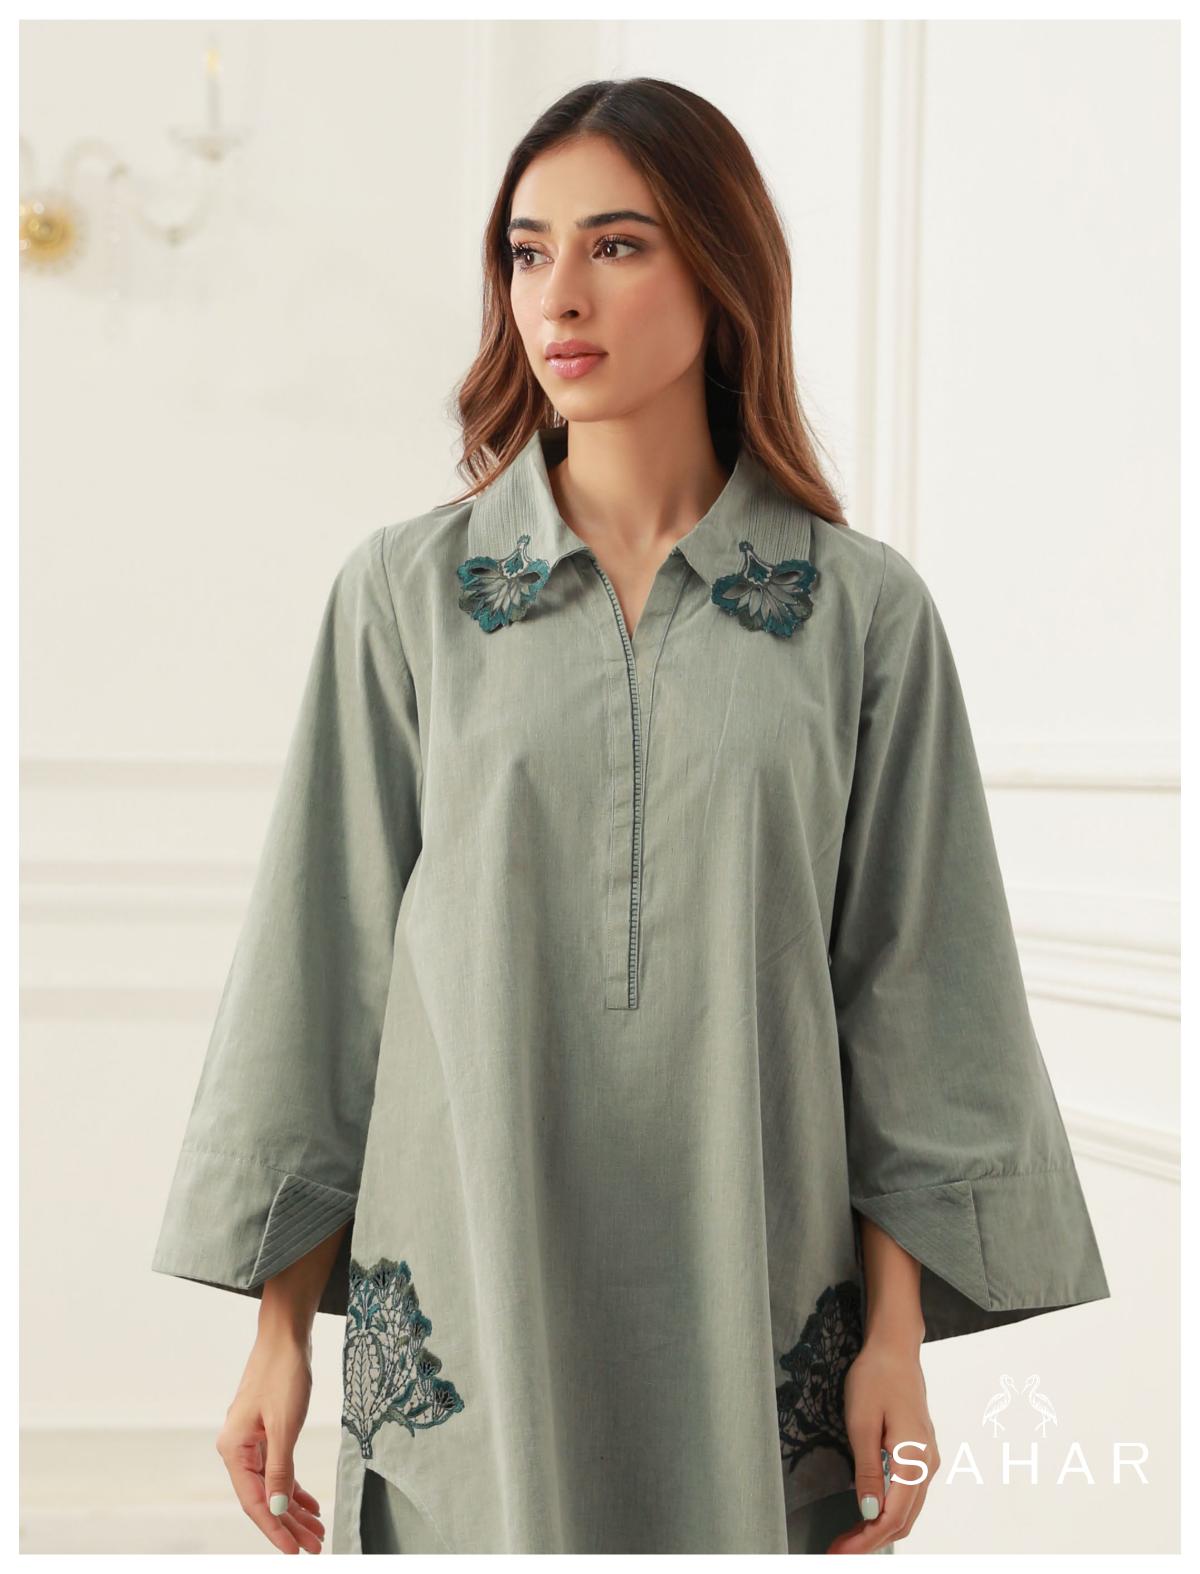

## Jade

Ready to wear (2 PC)

## SAWCS-V3-01

Jade is a fashionable green colour co-ord outfit for smart casual wear. Featuring a trendy design with cut-work embellished edges along the spread collar, stylized pintex sleeves, embroidered sides, Paired with smartly stitched trousers to match. A chic new look to style this season.

MRP: RS 5,690

NOTE: Extra Finishing Attachments like Tassels , Ribbons etc are not included in Unstitched Dresses ,
They are only for Model Shoot Purpose.

Product color may slightly vary due to photographic lighting sources or mobile/computer screen brightness settings