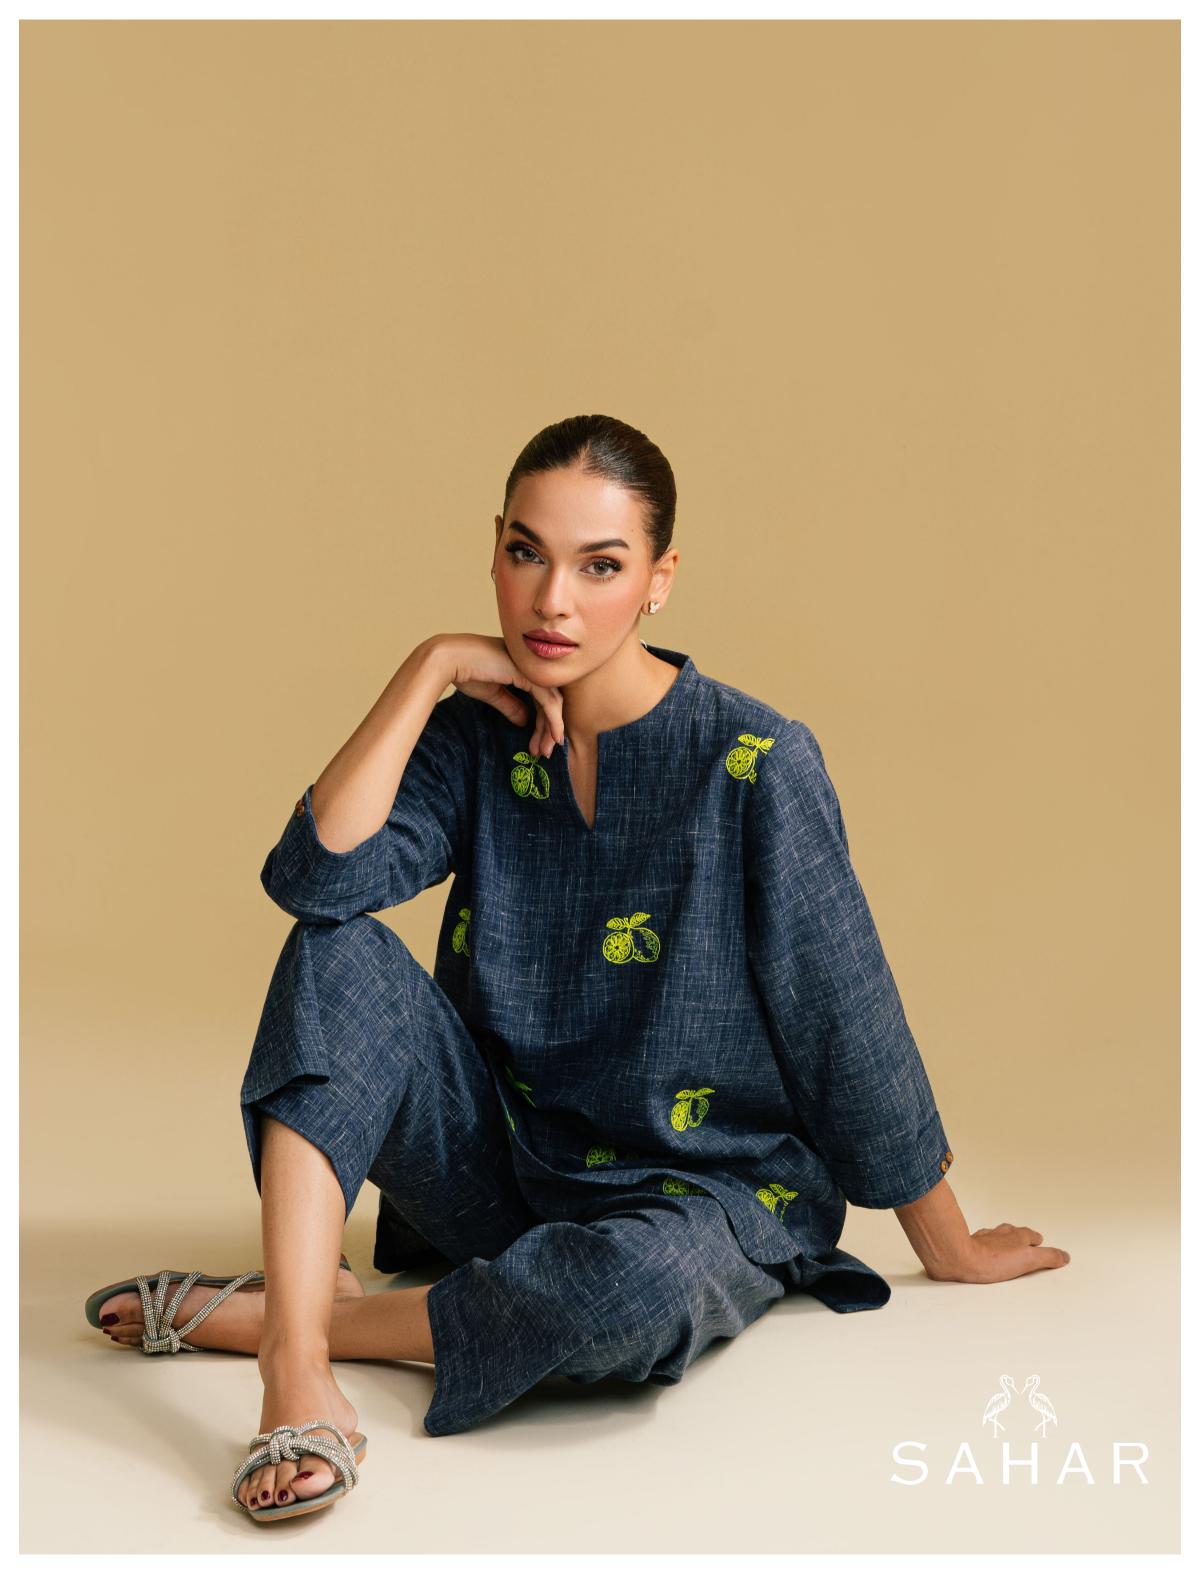

### Zest

Ready to wear (2 PC)

## SAWCS-V1-05

"Zest" is a contemporary style outfit that features a popping yellow colour "lime" motif on a dark textured fabric base, all-over embroidered along the front of shirt, also featuring cuffed sleeves and culottes pants.

#### MRP: RS 5,690

NOTE: Extra Finishing Attachments like Tassels , Ribbons etc are not included in Unstitched Dresses ,
They are only for Model Shoot Purpose.

Product color may slightly vary due to photographic lighting sources or mobile/computer screen brightness settings