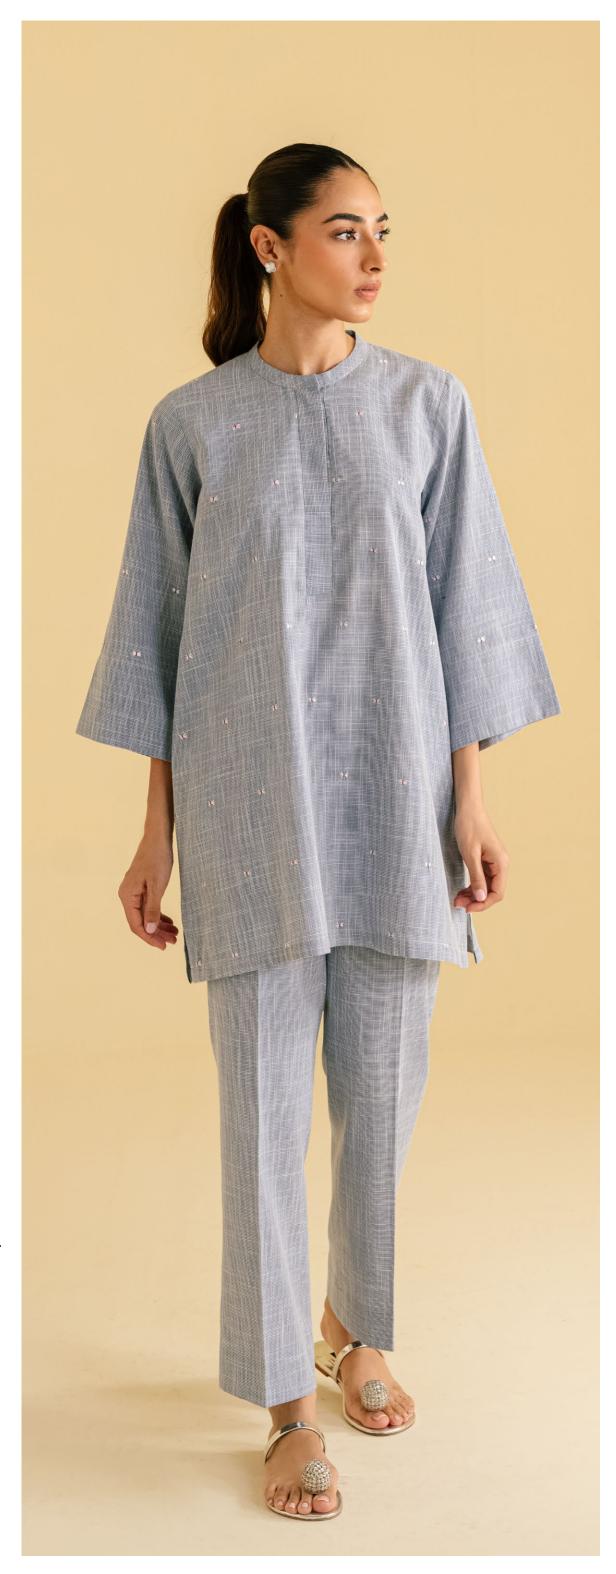

### Roseate

Ready to wear (2 PC)

## SAWCS-V1-08

Embrace the classy aesthetics with "Roseate" this season. Pink colour outfit that features contemporary-style floral motifs in white, embroidered at the front, stylishly designed sleeves and paired with straight pants.

MRP: RS 5,690

NOTE: Extra Finishing Attachments like Tassels , Ribbons etc are not included in Unstitched Dresses ,
They are only for Model Shoot Purpose.
Product color may slightly vary due to photographic lighting sources or mobile/computer screen brightness settings