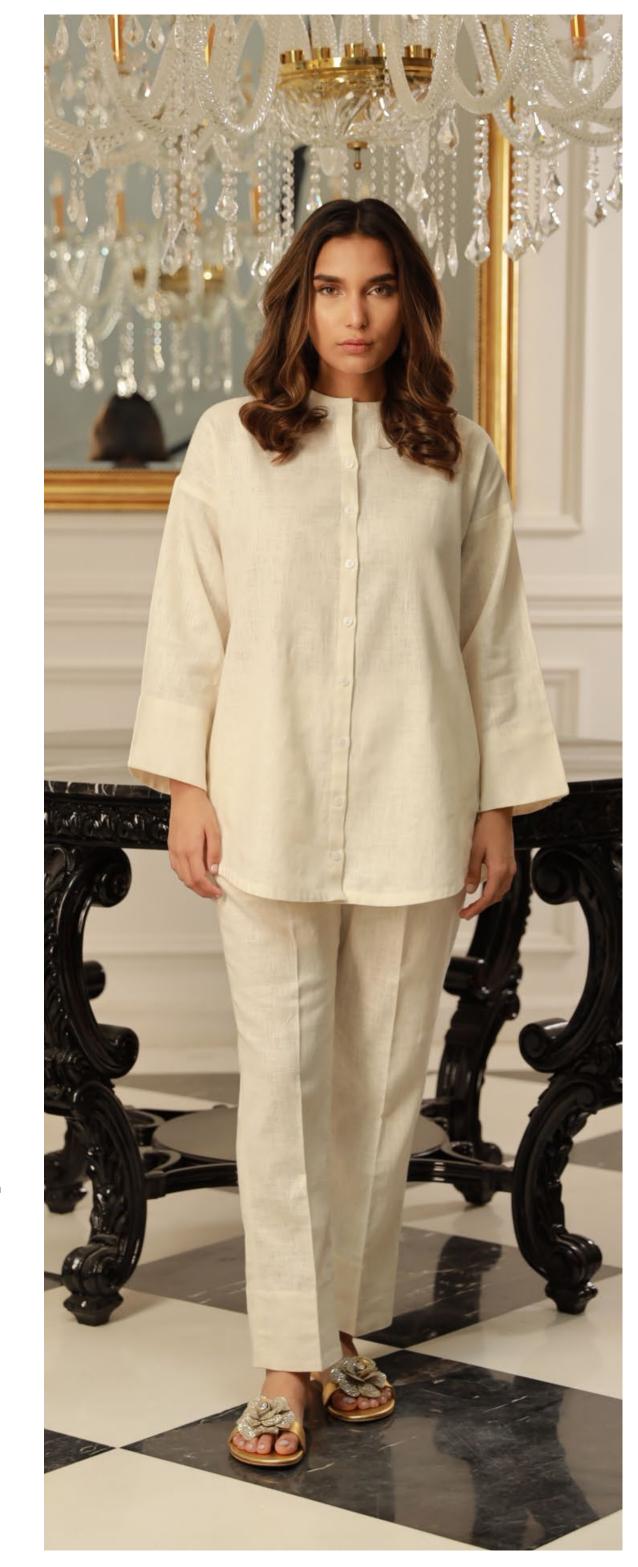

## Ivory

Ready to wear (2 PC)

### SAWCS-V3-05

Ivory in a stunning white colour co-ord set. Features a loose-fitted shirt with a spread collar, stylized front placket with lace work around the shirt hems paired with chic wide-leg culottes.

MRP: RS 5,990

NOTE: Extra Finishing Attachments like Tassels , Ribbons etc are not included in Unstitched Dresses ,
They are only for Model Shoot Purpose.
Product color may slightly vary due to photographic lighting sources or mobile/computer screen brightness settings