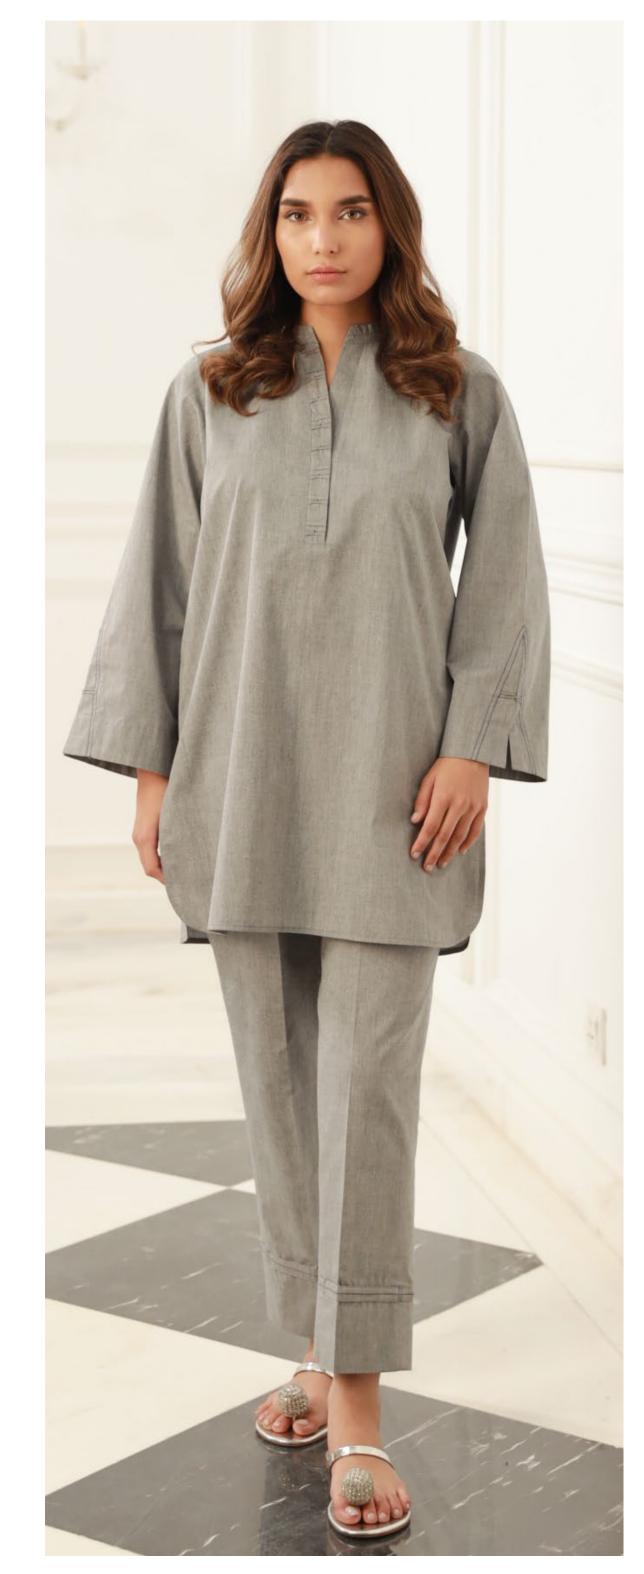

## Granite

Ready to wear (2 PC)

SAWCS-V3-12

Granite is a textured grey colour co-ord outfit. The design features a loose-fit cut with a spread collar, detailed with pintex & cut-work styling, scallop hem and paired with culottes.

MRP: RS 5,690

NOTE: Extra Finishing Attachments like Tassels , Ribbons etc are not included in Unstitched Dresses ,
They are only for Model Shoot Purpose.
Product color may slightly vary due to photographic lighting sources or mobile/computer screen brightness settings