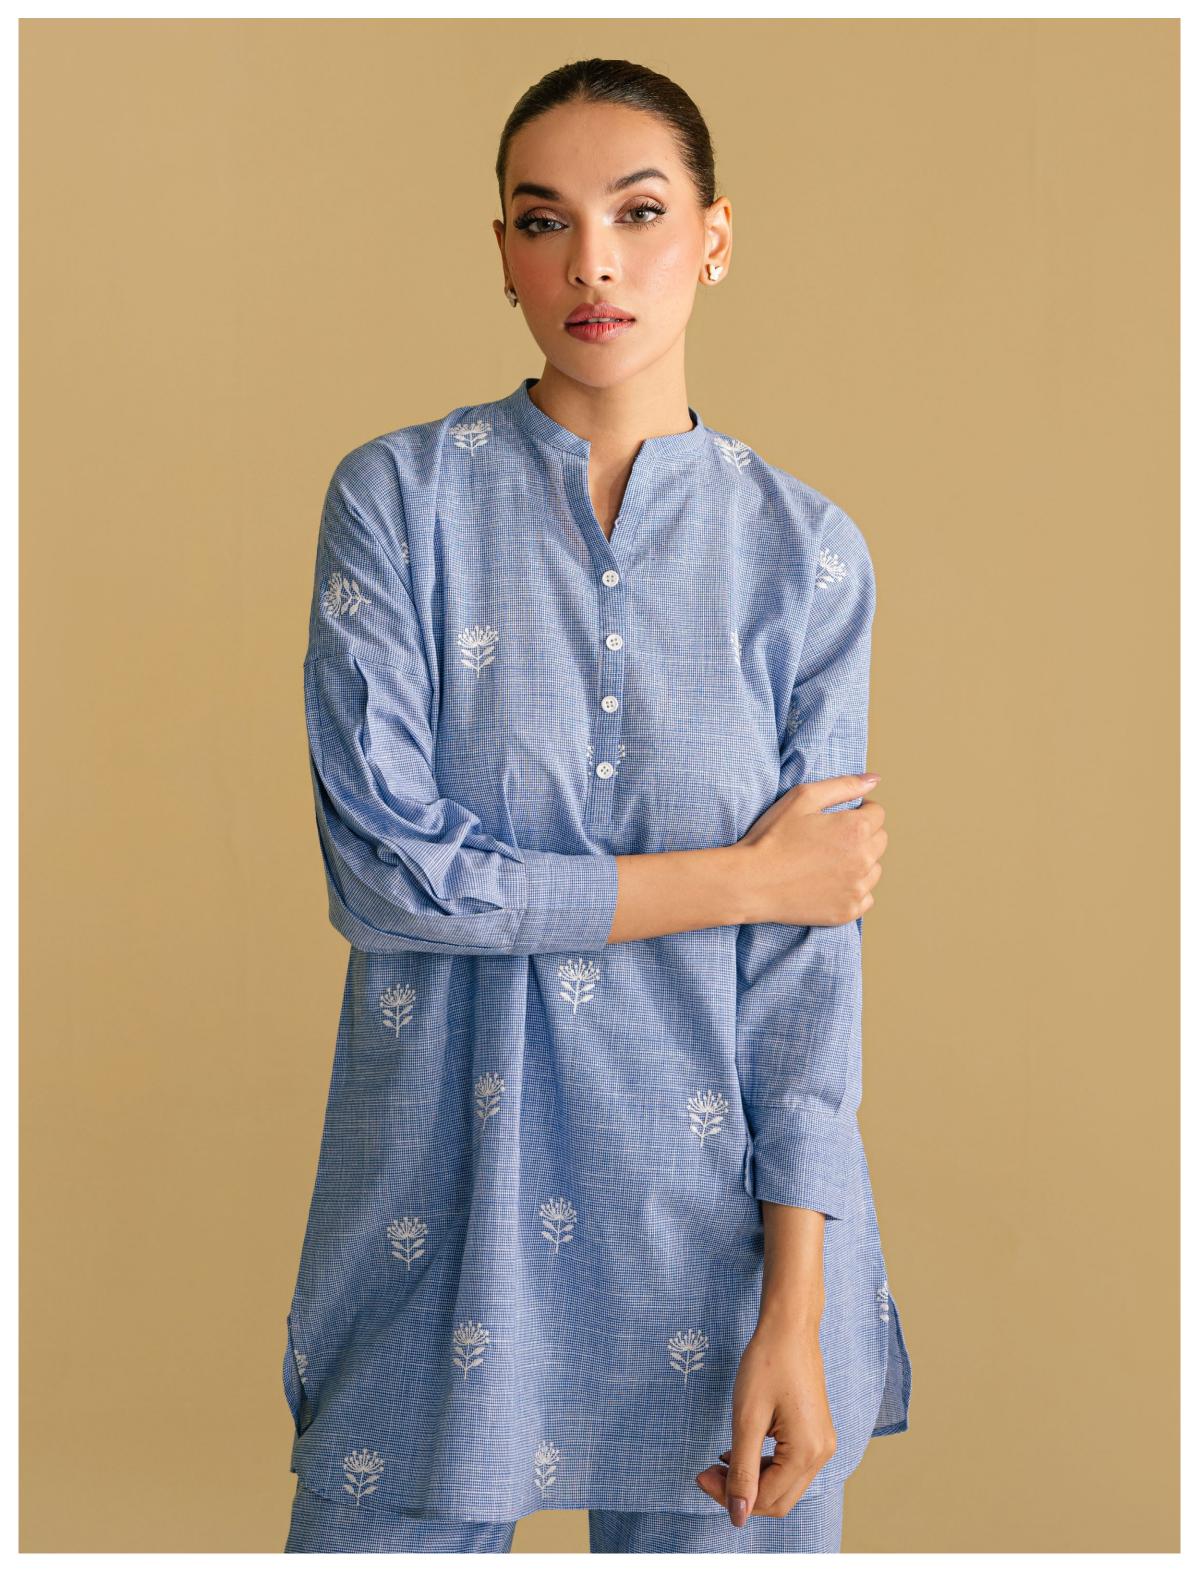

### Platinum Aria

Ready to wear (2 PC)

#### SAWCS-V2-10

Light blue colour basic co-ord outfit. Featuring a smartly design closed neckline and placket with pintex detailed front and sleeves cuff with fringes. Paired with fashionably designed trousers. A perfect chic option for you to add to your daily wear wardrobe.

MRP: RS 4,990

NOTE: Extra Finishing Attachments like Tassels , Ribbons etc are not included in Unstitched Dresses ,
They are only for Model Shoot Purpose.

Product color may slightly vary due to photographic lighting sources or mobile/computer screen brightness settings