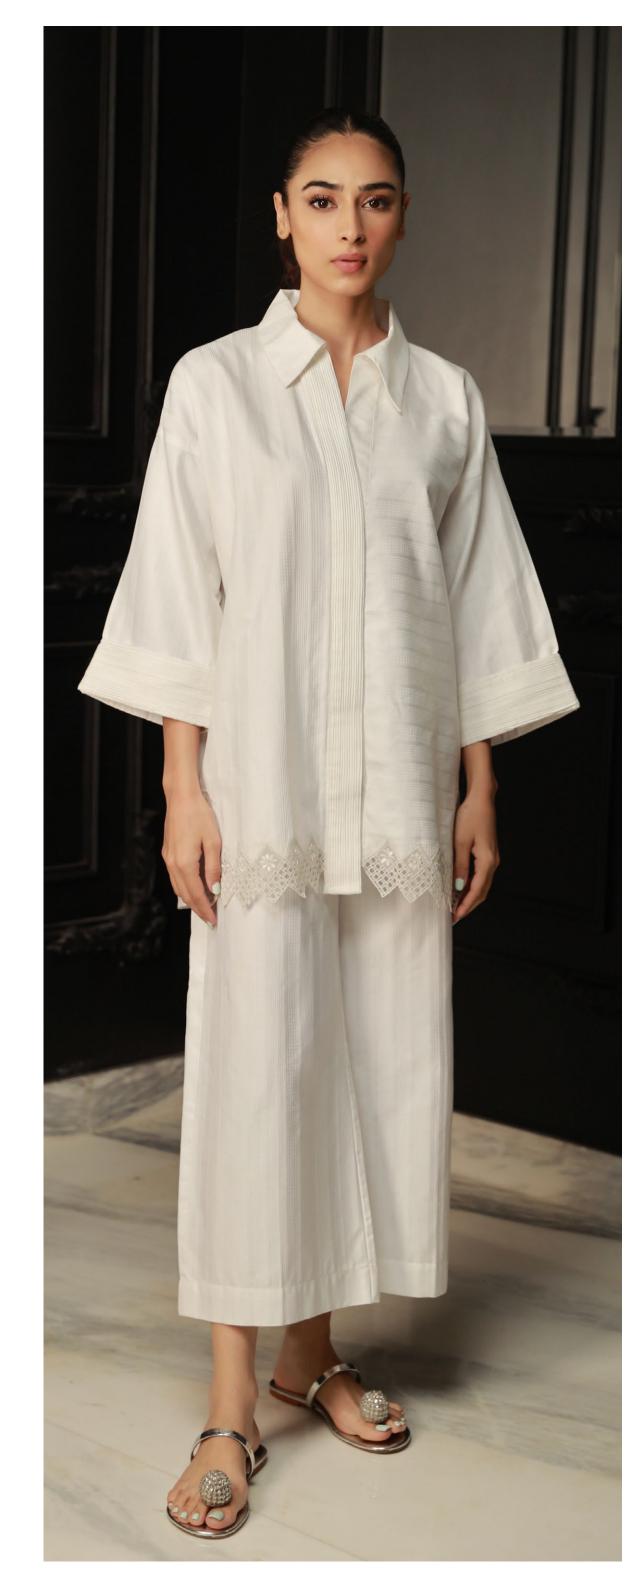

## Ivory

Ready to wear (2 PC)

### SAWCS-V3-05

Ivory in a stunning white colour co-ord set. Features a loose-fitted shirt with a spread collar, stylized front placket with lace work around the shirt hems paired with chic wide-leg culottes.

MRP: RS 5,990

NOTE: Extra Finishing Attachments like Tassels , Ribbons etc are not included in Unstitched Dresses ,
They are only for Model Shoot Purpose.
Product color may slightly vary due to photographic lighting sources or mobile/computer screen brightness settings