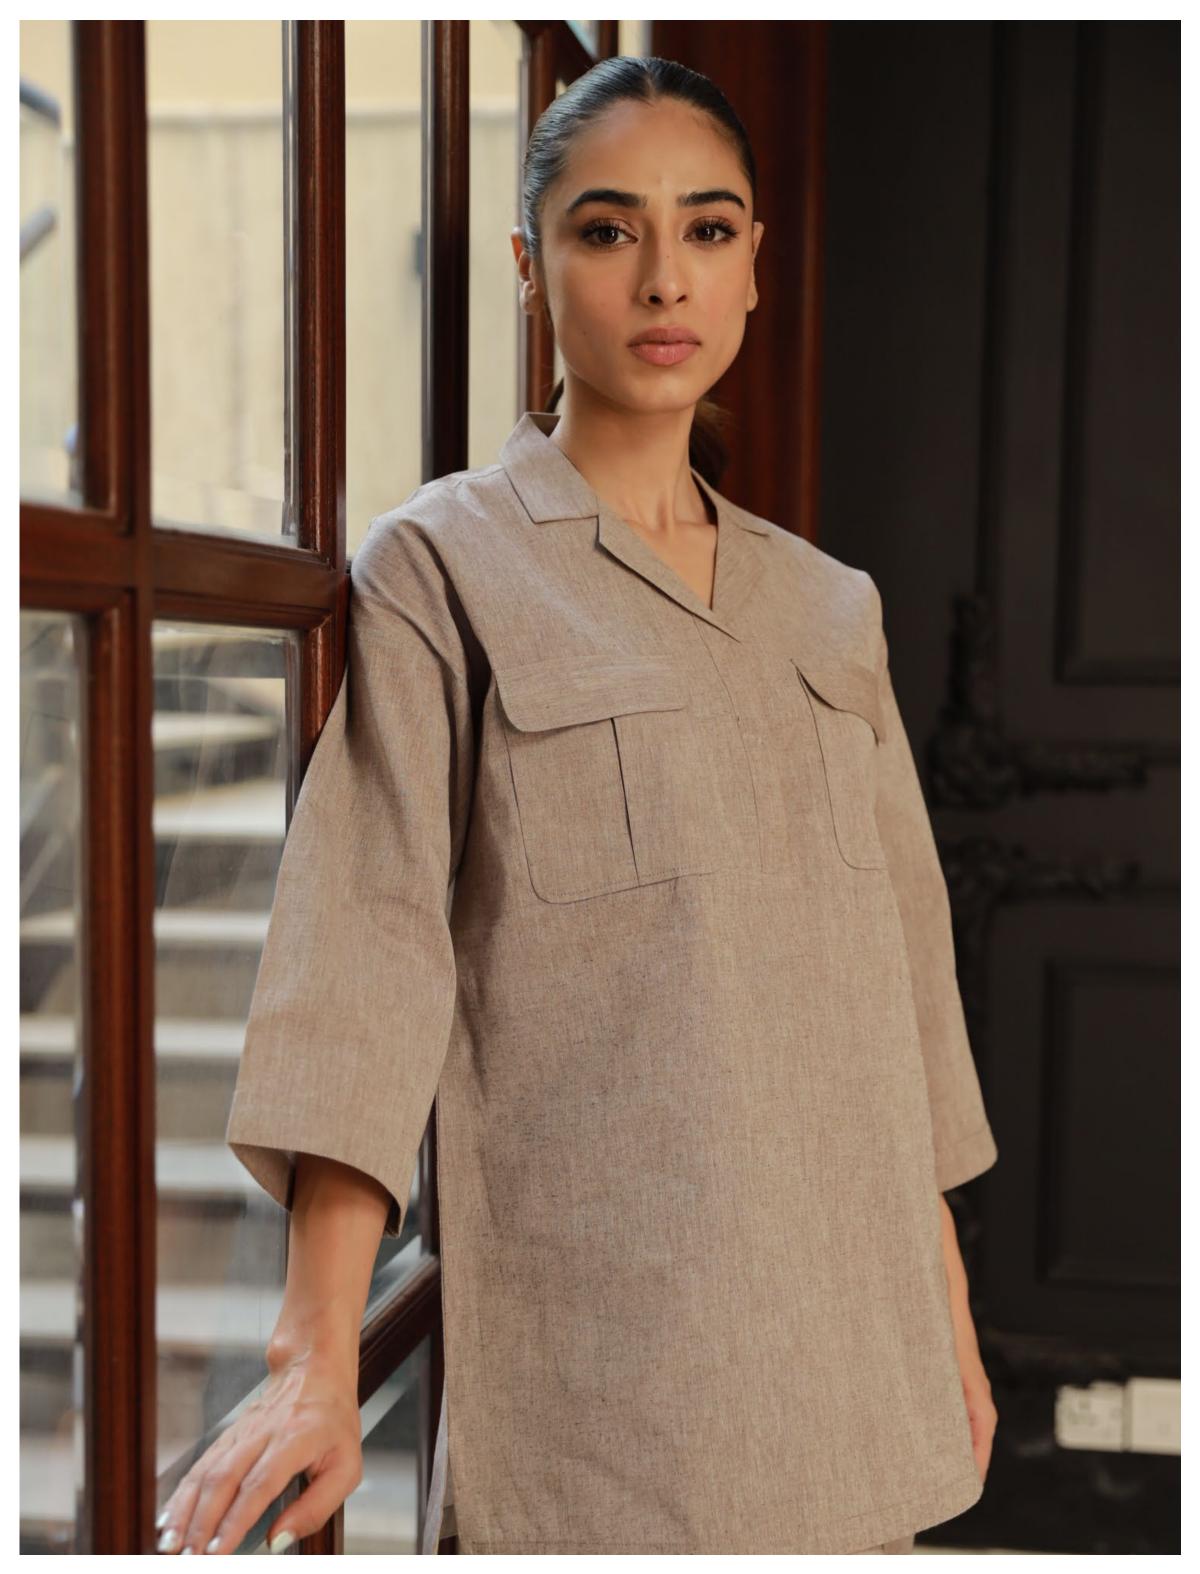

# Tan Tranquil

Ready to wear (2 PC) SAWCS-V2-04

Brown colour textured fabric basic co-ord outfit. It features a smartly design shirt with a spread collar, two pockets, paired with smartly stitched trousers with an upturned hem design. An elegant and refined wardrobe choice for your daily wear.

MRP: RS 4,990

NOTE: Extra Finishing Attachments like Tassels , Ribbons etc are not included in Unstitched Dresses ,
They are only for Model Shoot Purpose.

Product color may slightly vary due to photographic lighting sources or mobile/computer screen brightness settings