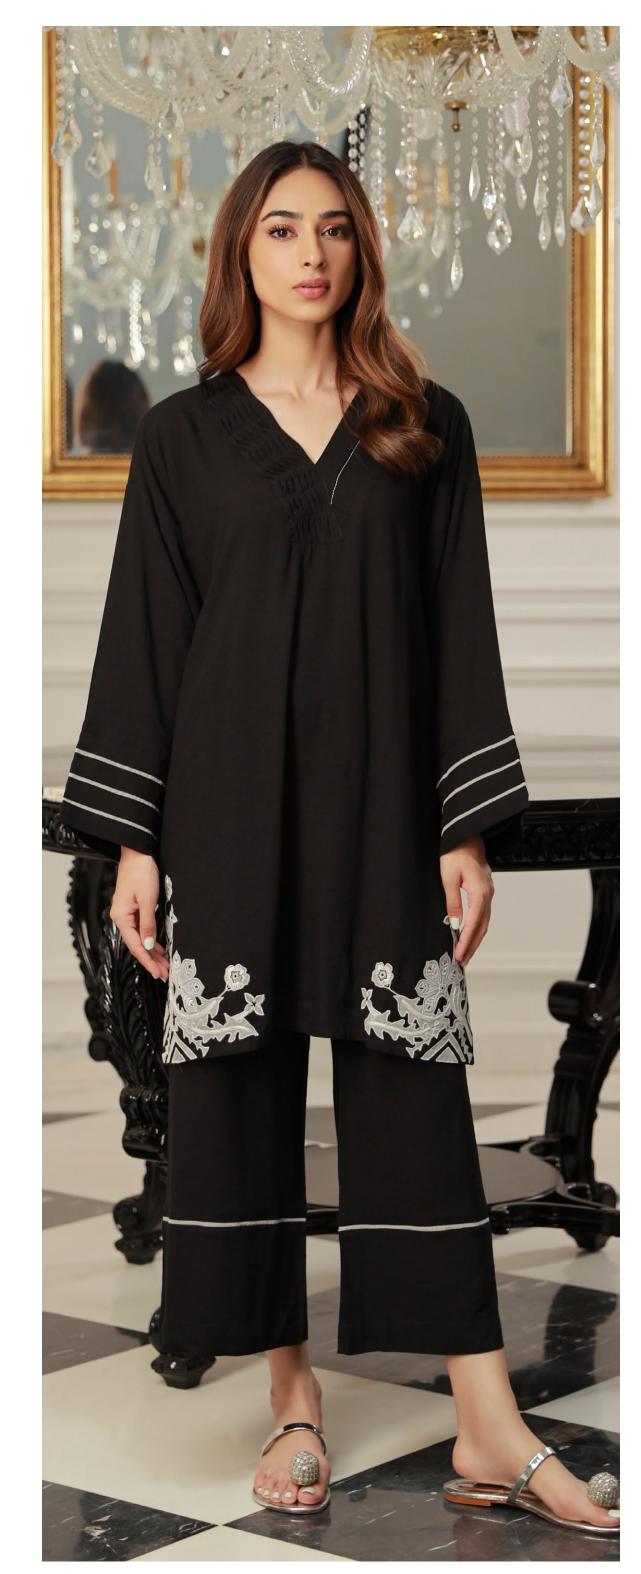

## Noir

Ready to wear (2 PC)

## SAWCS-V3-02

Noir is a sophisticatedly designed Black colour co-ord outfit. It features a V-shaped neckline with pintex details, white floral applique along the shirt hem and striking white line bands along the sleeves and culottes. A stunning refined wardrobe choice to style in semi-formal or smart causal occasion.

MRP: RS 5,990

NOTE: Extra Finishing Attachments like Tassels, Ribbons etc are not included in Unstitched Dresses,
They are only for Model Shoot Purpose.

Product color may slightly vary due to photographic lighting sources or mobile/computer screen brightness settings