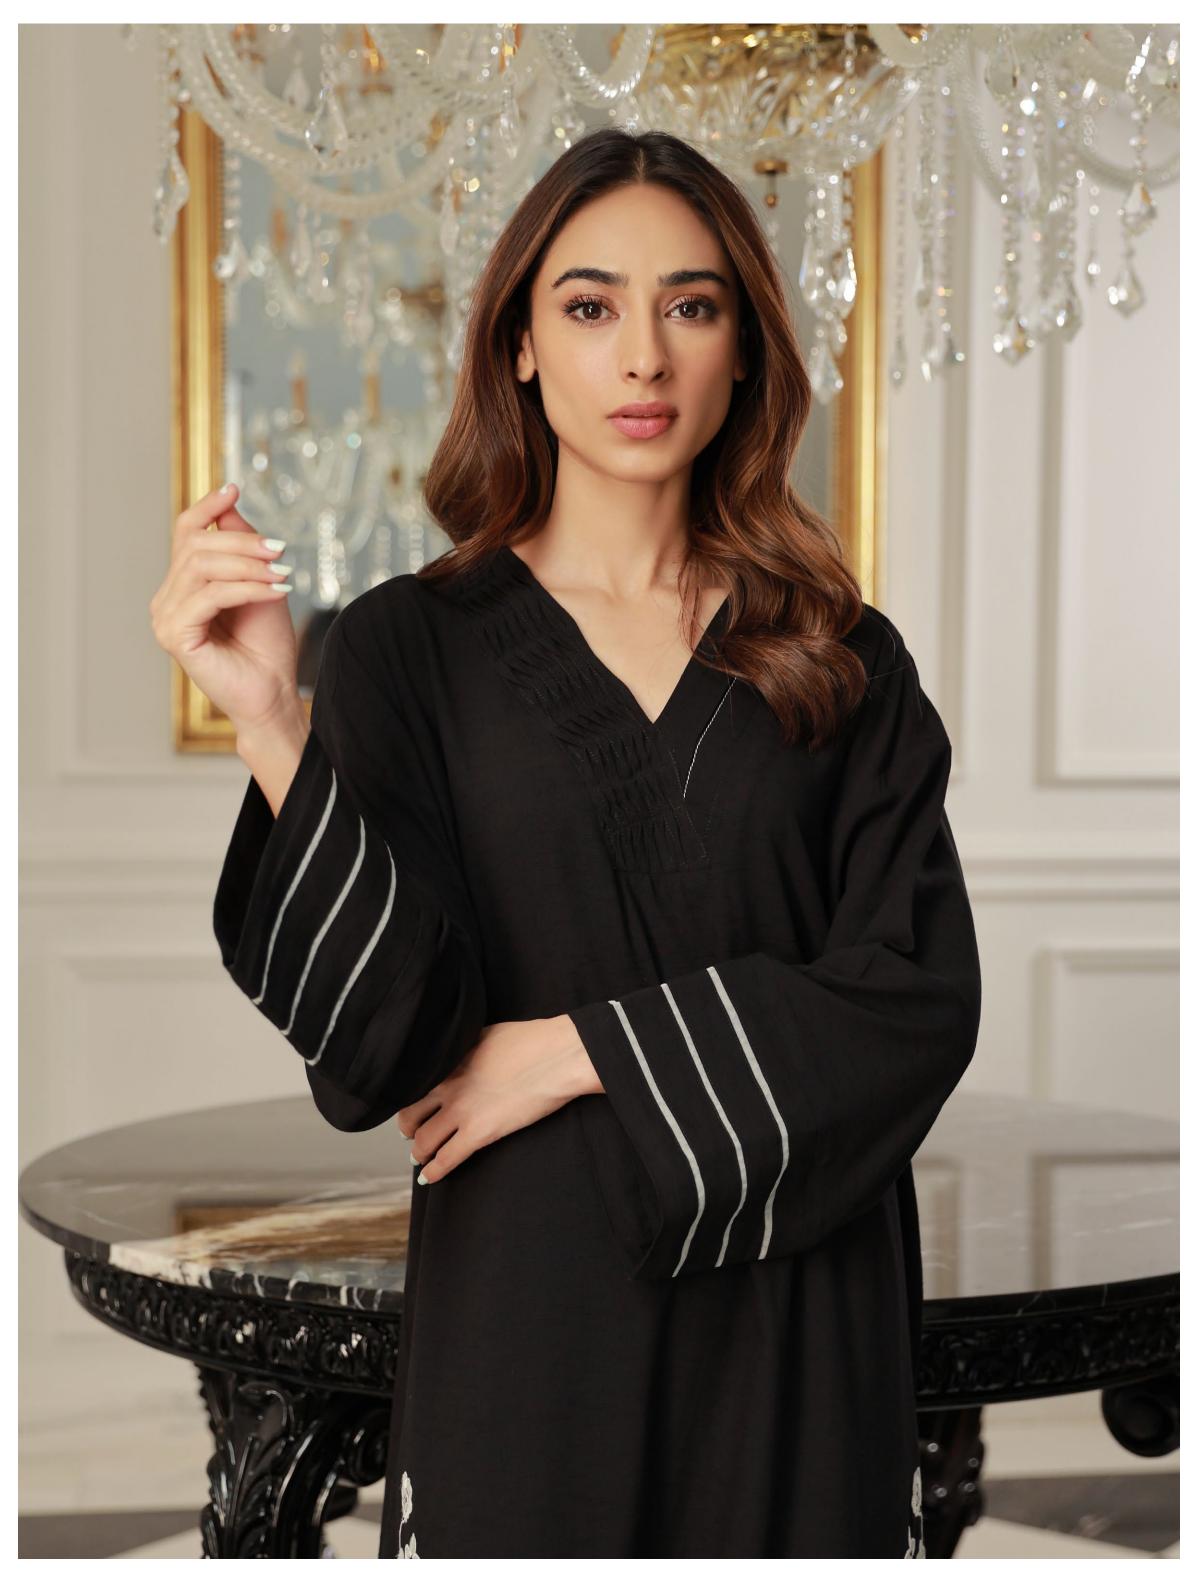

## Noir

Ready to wear (2 PC)

## SAWCS-V3-02

Noir is a sophisticatedly designed Black colour co-ord outfit. It features a V-shaped neckline with pintex details, white floral applique along the shirt hem and striking white line bands along the sleeves and culottes. A stunning refined wardrobe choice to style in semi-formal or smart causal occasion.

MRP: RS 5,990

NOTE: Extra Finishing Attachments like Tassels, Ribbons etc are not included in Unstitched Dresses,
They are only for Model Shoot Purpose.

Product color may slightly vary due to photographic lighting sources or mobile/computer screen brightness settings