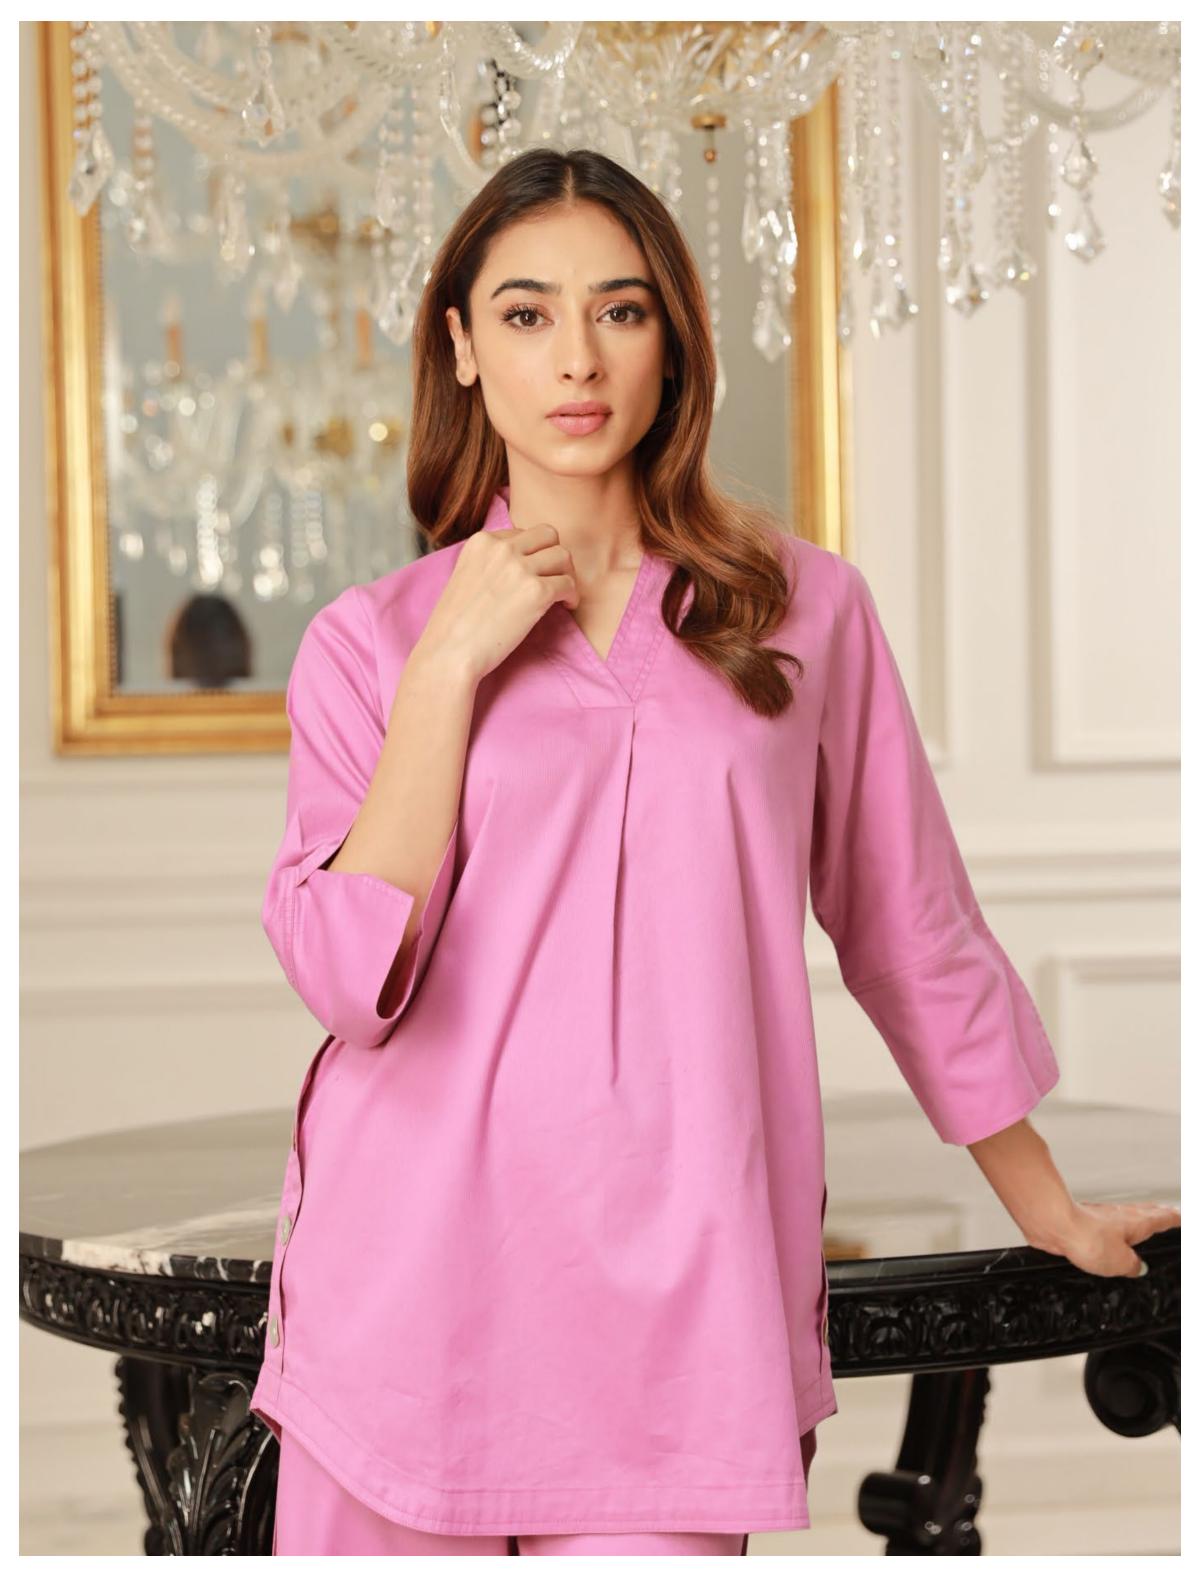

Ready to wear (2 PC)

SAWCS-V3-06

Fuchsia is a smartly designed Pink colour co-ord outfit. Features a modern-stylized loose sleeves, a V-shaped neckline, & fashionable buttoned designs along the sides of the shirt and culottes trousers. A chic new look to wear this season.

MRP: RS 5,290

NOTE: Extra Finishing Attachments like Tassels , Ribbons etc are not included in Unstitched Dresses ,
They are only for Model Shoot Purpose.

Product color may slightly vary due to photographic lighting sources or mobile/computer screen brightness settings