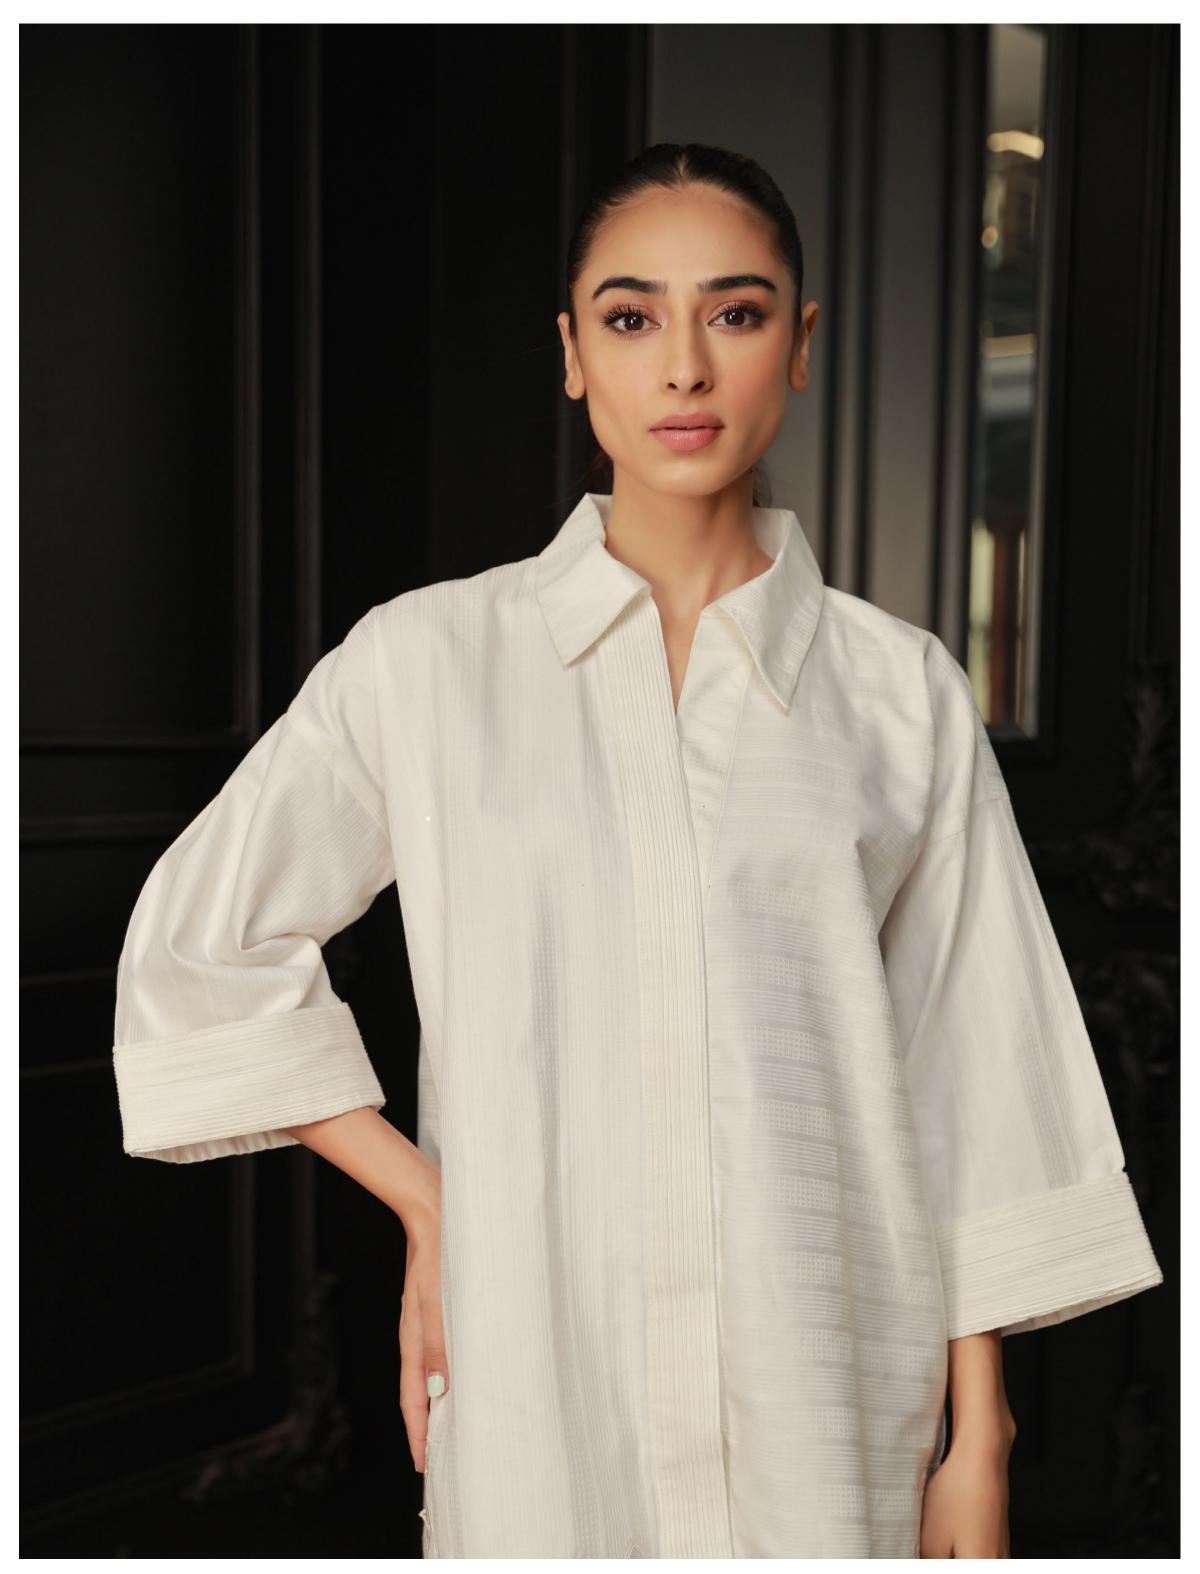

## Ivory

Ready to wear (2 PC)

### SAWCS-V3-05

Ivory in a stunning white colour co-ord set. Features a loose-fitted shirt with a spread collar, stylized front placket with lace work around the shirt hems paired with chic wide-leg culottes.

MRP: RS 5,990

NOTE: Extra Finishing Attachments like Tassels , Ribbons etc are not included in Unstitched Dresses ,
They are only for Model Shoot Purpose.
Product color may slightly vary due to photographic lighting sources or mobile/computer screen brightness settings