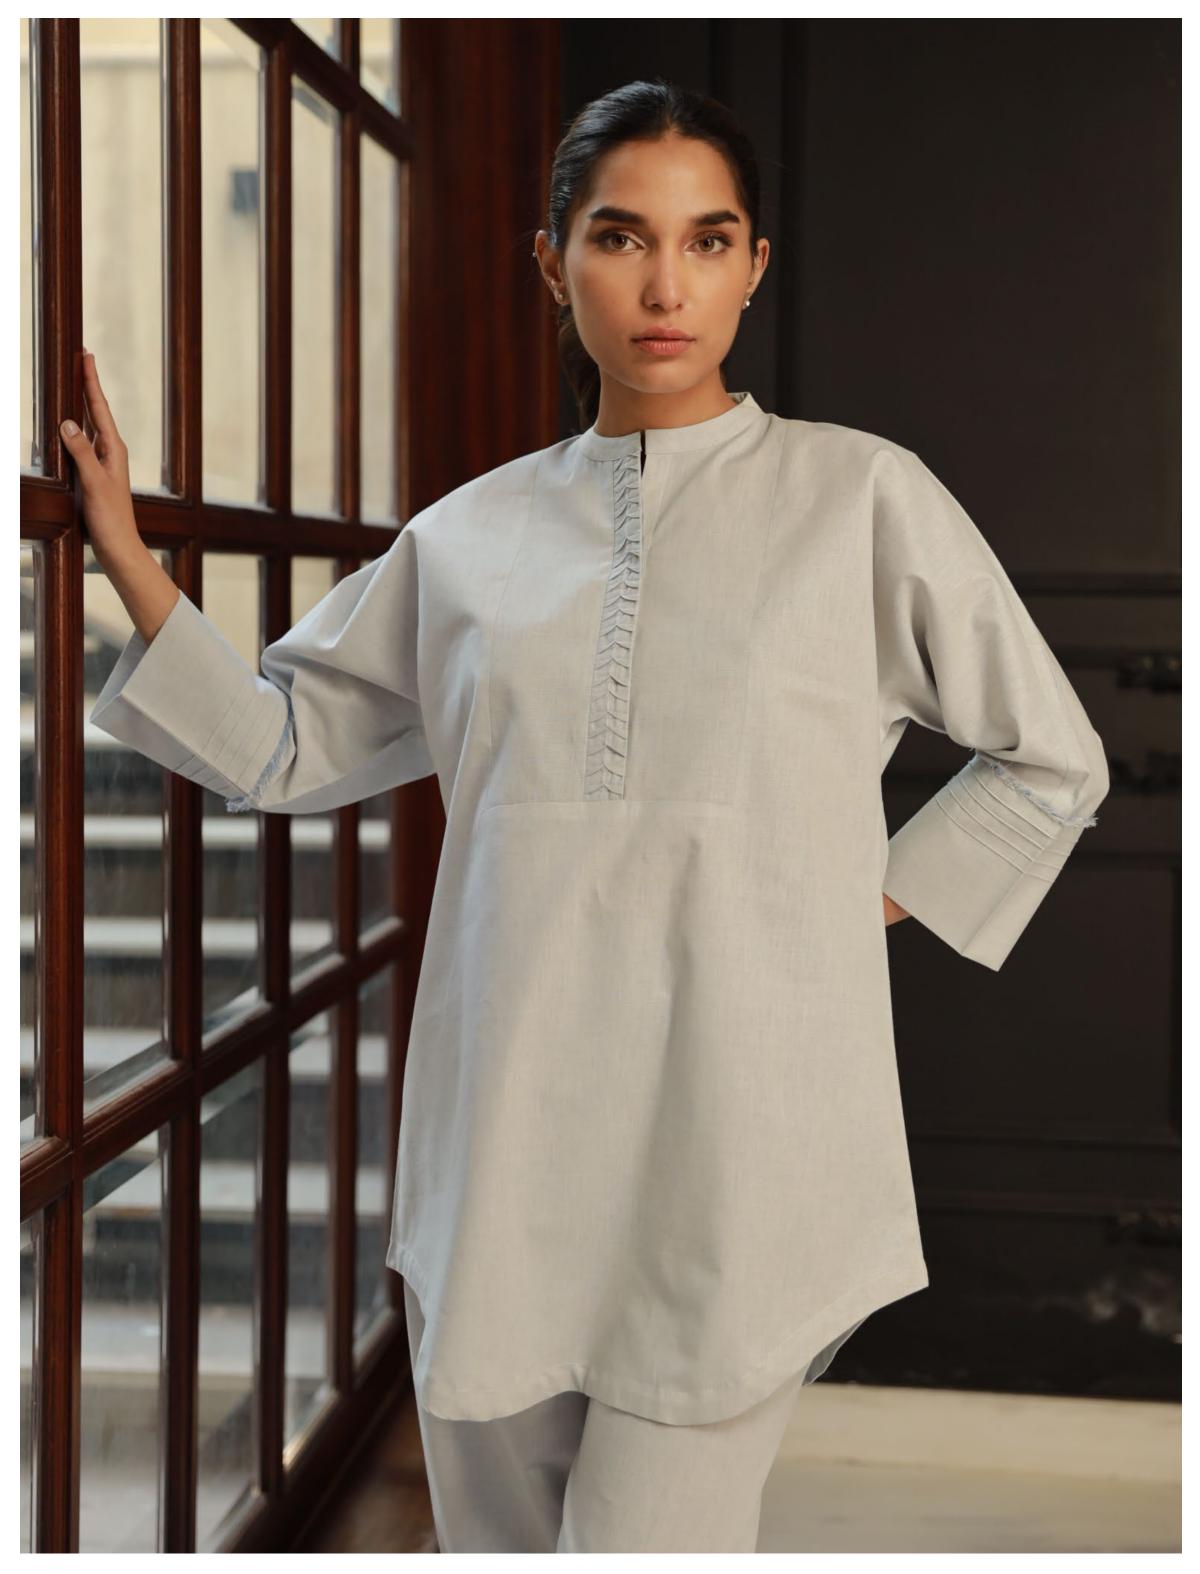

Ready to wear (2 PC)

SAWCS-V2-09

Textured grey colour basic co-ord outfit. Featuring minimalist stitch details along the elongated front placket and sleeves with a cuff slit. Paired with matching straight trousers with pintex detail. A classy look for everyday smart-casual styling.

MRP: RS 4,990

NOTE: Extra Finishing Attachments like Tassels, Ribbons etc are not included in Unstitched Dresses,
They are only for Model Shoot Purpose.
Product color may slightly vary due to photographic lighting sources or mobile/computer screen brightness settings