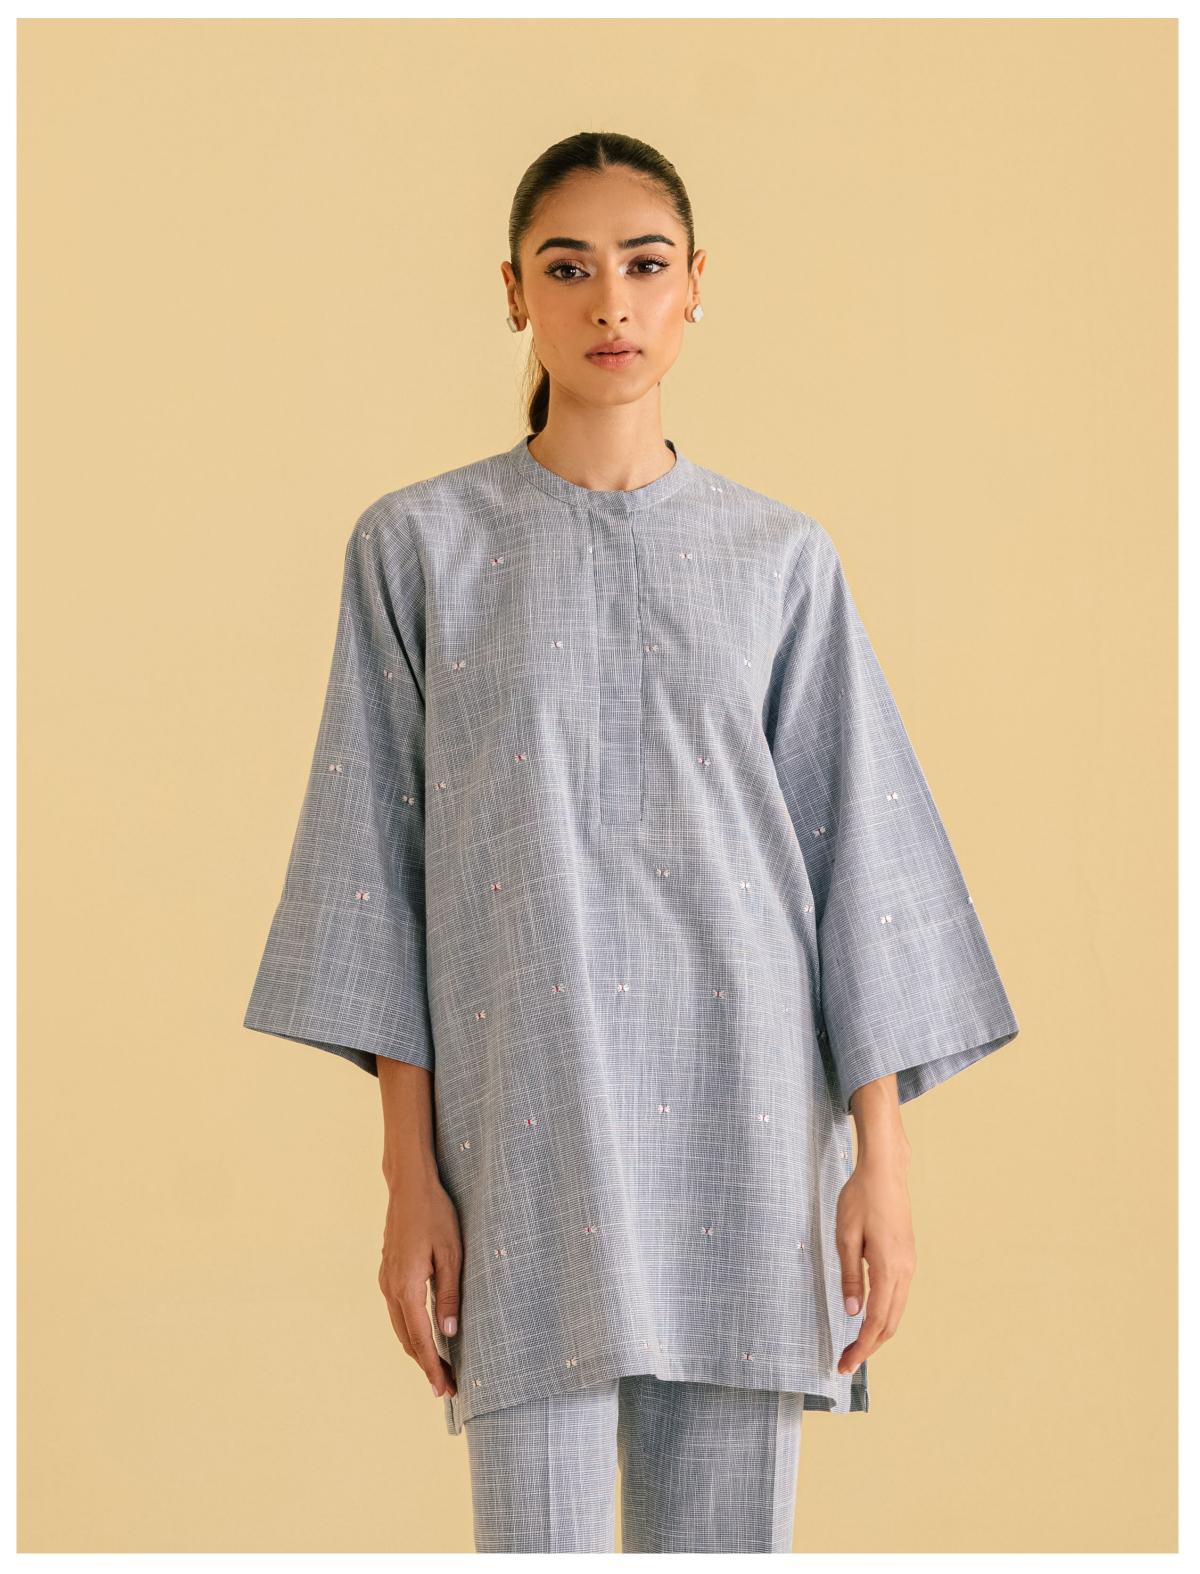

## Moonstone

Ready to wear (2 PC)

### SAWCS-V2-11

Grey colour basic co-ord outfit that features a smart-casual style shirt with a stylized placket design, curved hem, running stitch designing details and paired with straight trousers to match the entire minimalistic chic look.

MRP: RS 4,990

NOTE: Extra Finishing Attachments like Tassels , Ribbons etc are not included in Unstitched Dresses ,
They are only for Model Shoot Purpose.

Product color may slightly vary due to photographic lighting sources or mobile/computer screen brightness settings