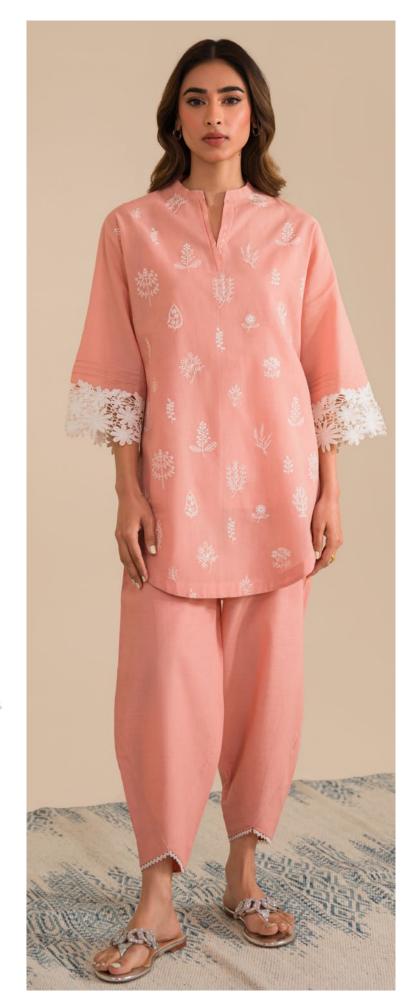

CO-Ord set (Shirt, Trouser & Slip)

"Flora," a chic peach co-ord set. The shirt features dainty floral motifs, a V-shaped collar with subtle embellishments, floral net lace borders, and stylish sleeves. Paired with a trendy shalwar.

SSCK-ZH-01

MRP: **RS 9,490** 

CO-Ord set (Shirt, Trouser & Slip)

"Seashell" is an elegant beige co-ords. The embroidered shirt show-cases delicate floral motifs with minimalistic yet trendy lace accents, a stylish round-shape hem cut, paired with a modern-cut shalwar.