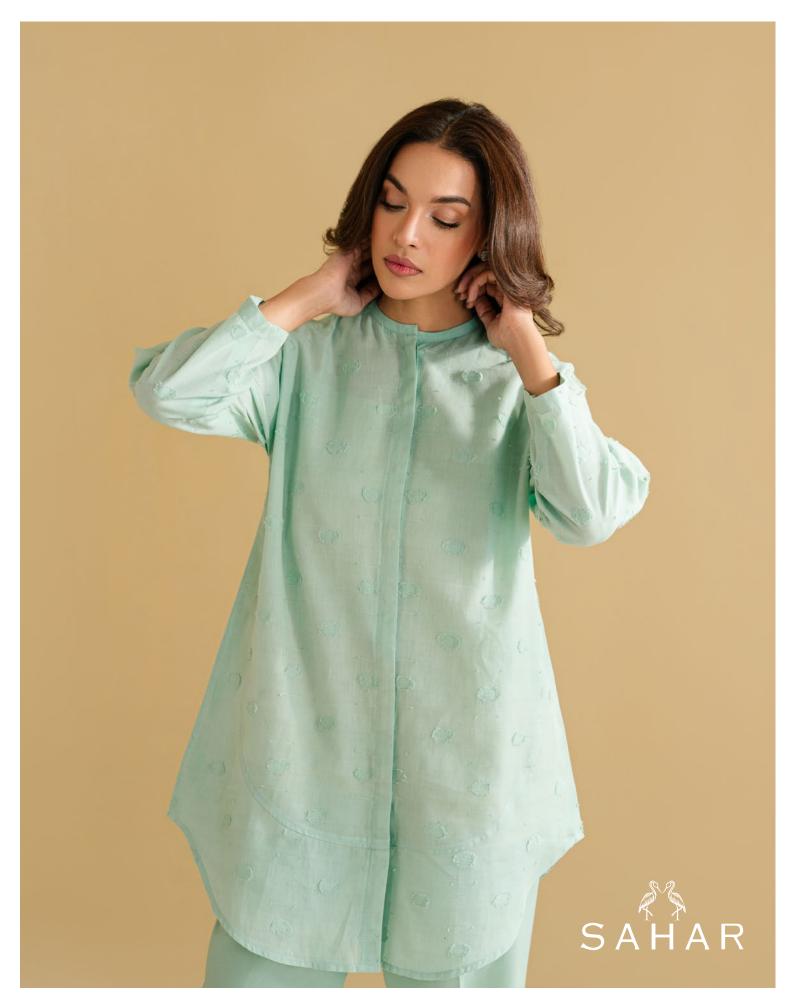

"Mint" is a captivating green outfit with a delicate chikankari shirt adorned with lace, paired with a trendy shalwar.

SSCK-ZH-07

MRP: **RS 9,490** 

CO-Ord set (Shirt, Trouser & Slip)

"Amethyst" is an alluring lavender outfit, showcasing a delicate chikankari shirt adorned with lace details.