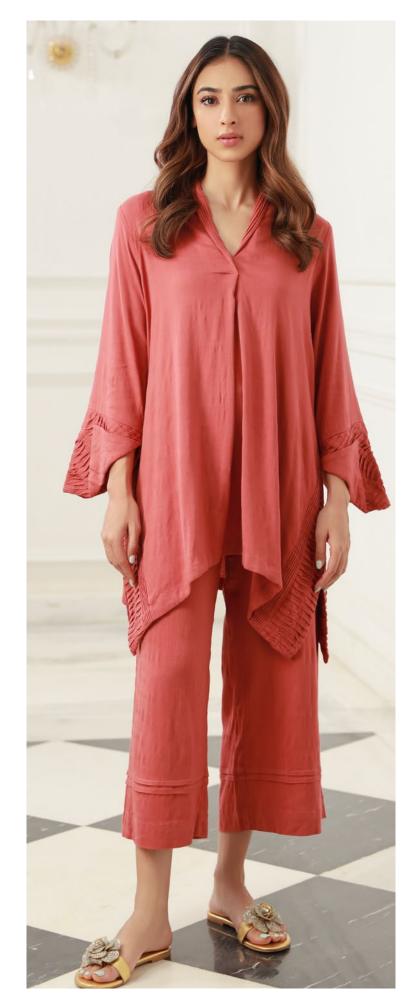

SSFE23-06

MRP: **RS 7,990** 

Apricot is an elegantly designed Peach colour co-ord outfit. Featuring a loose-cut shirt with fringe lace details along the neckline hems, sleeves border and culottes.

SAWCS-V3-07