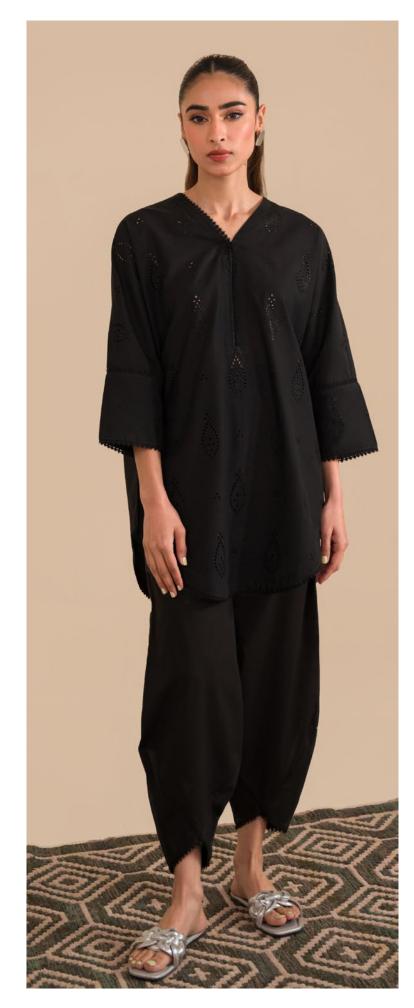

### Cotton Embroidered CO-Ord set

Raven is a captivating black colour co-ord outfit featuring a stylish eyelet fabric shirt with a V-shaped neckline embellished with lace. Paired with contemporary modern style shalwar.

SSFE23-02

MRP: **RS 7,990** 