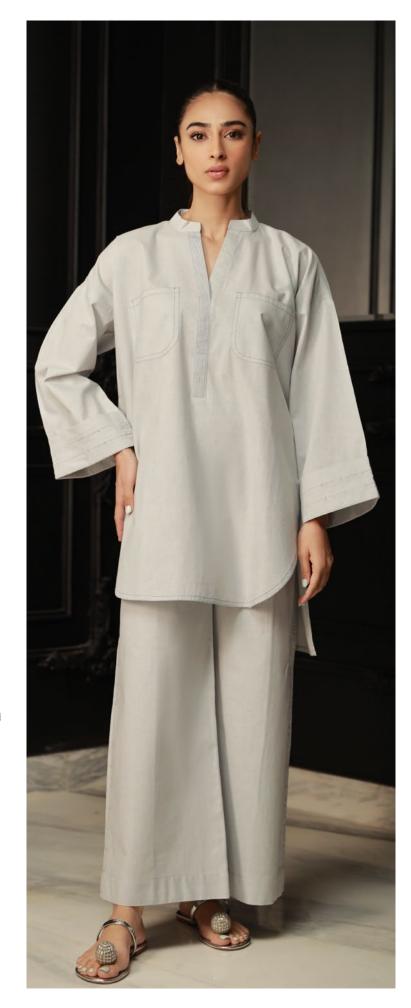

MRP: **RS 5,990** 

Celestial is a captivating Sky Blue colour co-ord outfit. Featuring a loose-fit cut, with an open collar with two pockets, loose sleeves and a round hem, embellished with running stitch along the shirt and culottes