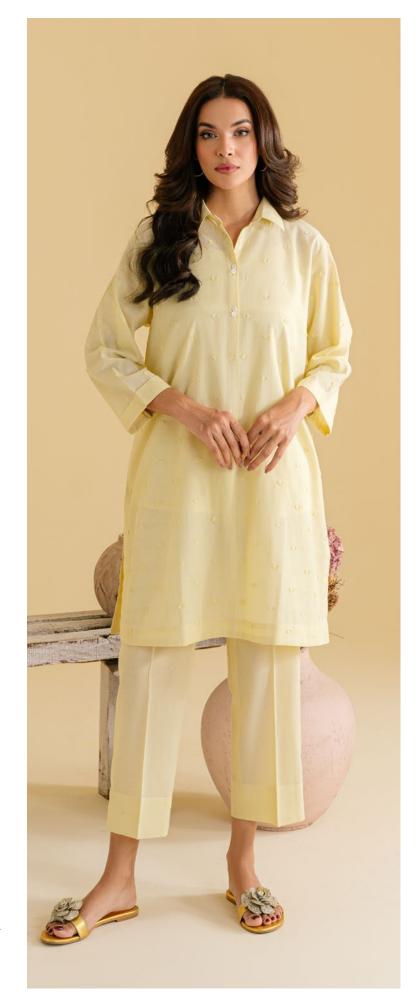

SSCK-ZH-02

MRP: **RS 9,490** 

CO-Ord set (Shirt, Trouser & Slip)

"Lemonade" is a pastel lemon yellow outfit with a chikankari shirt. Embellished with lace and designed in a classic straight-cut style.

SSCK-ZH-04