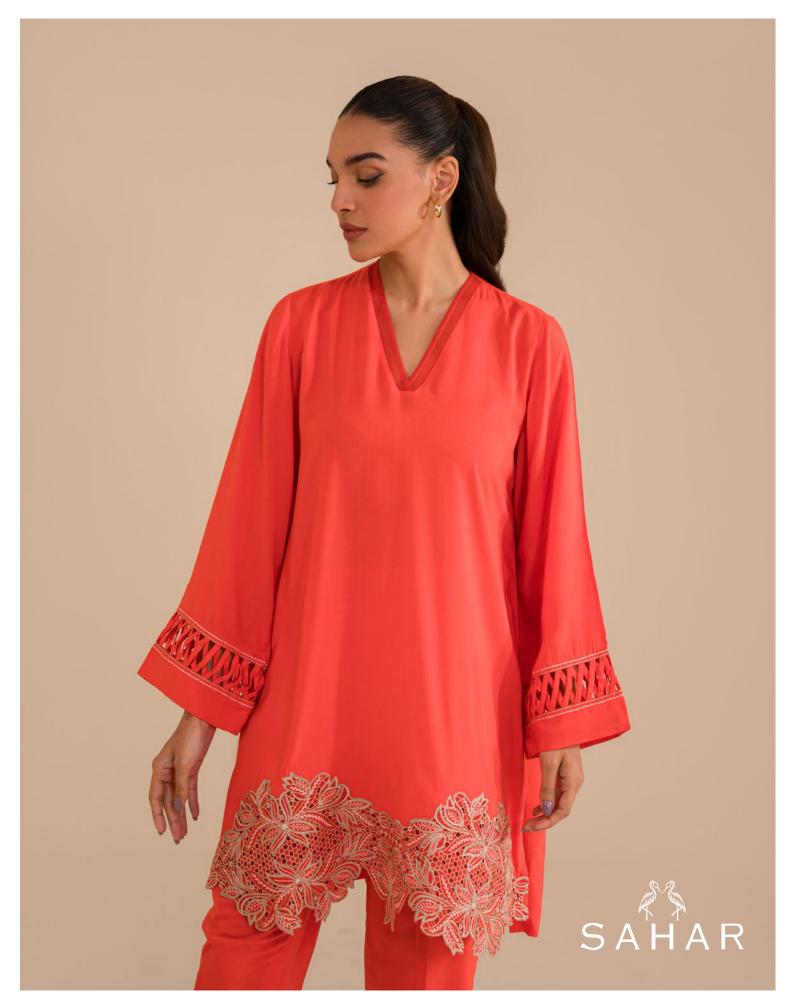

ng the shirt and culattee.

SAWCS-V3-09

MRP: **RS 6,490** 





Canary is a fashionable Mustard colour co-ord outfit. Featuring a V-shaped neckline embellished lace and applique lace around the shirt borders, and paired with stylishly designed shalwar.

SAWCS-V3-04

MRP: **RS 6,190** 





Sakura is a trendy pink colour co-ord outfit. Featuring diagonal pintex details at the front, incorporated with stylish net-style cut-work lace appliqued and fringe lace embellished along hem of the shirt and straight-cut trousers.

SAWCS-V3-11

MRP: **RS 6,490** 





Oasis, a Light Blue colour co-ord outfit. Featuring a double-layer lace embellishment along the V-shaped neckline. Intricate floral lace along the shirt front, trendy sleeves design and chic shalwar cut.

SAWCS-V3-10

MRP: **RS 6,290** 





Tangerine is a stunning vibrant red-orange colour co-ord outfit. Features detailed floral appliqued embroidery borders along the shirt front, stylish sleeve design paired with straight trousers.

SAWCS-V3-08

MRP: **RS 6,490** 







Kiwi, a fashionable green co-ord ensemble. This set includes a button-down shirt with textured stripes, featuring a short front and stylized sleeves. Paired with straight-out culottes.

SSLJ-V1-02

MRP: **RS 6,490** 



SAHAR



Carnation, a pink co-ord set with a modern neckline, stylish back design, and straight-cut shirt and trousers. Crafted from textured lawn jacquard fabric.

SSLJ-V1-01

MRP: **RS 6,290** 





Vogue, a sophisticated beige co-ord set. This outfit showcases a classic yet trendy straight shirt and trousers, both crafted from textured