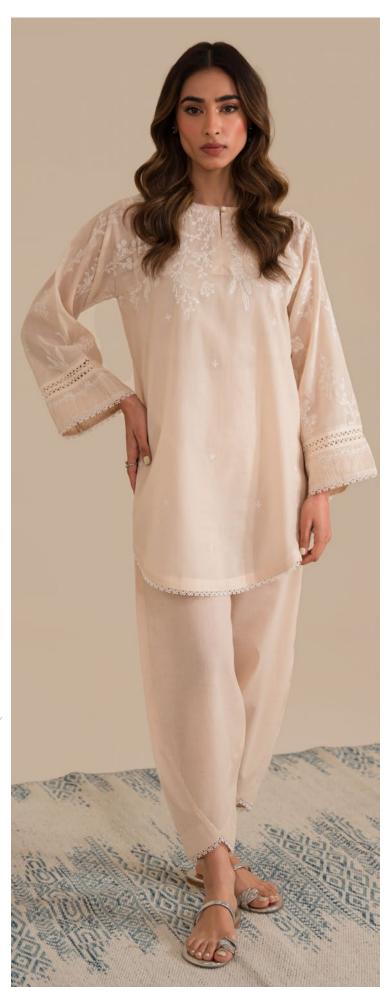

SSCK-ZH-01

MRP: **RS 9,490** 

CO-Ord set (Shirt, Trouser & Slip)

"Seashell" is an elegant beige co-ords. The embroidered shirt show-cases delicate floral motifs with minimalistic yet trendy lace accents, a stylish round-shape hem cut, paired with a modern-cut shalwar.

SSCK-ZH-02

MRP: **RS 9,490** 

CO-Ord set (Shirt, Trouser & Slip)

"Lemonade" is a pastel lemon yellow outfit with a chikankari shirt. Embellished with lace and designed in a classic straight-cut style.

SSCK-ZH-04