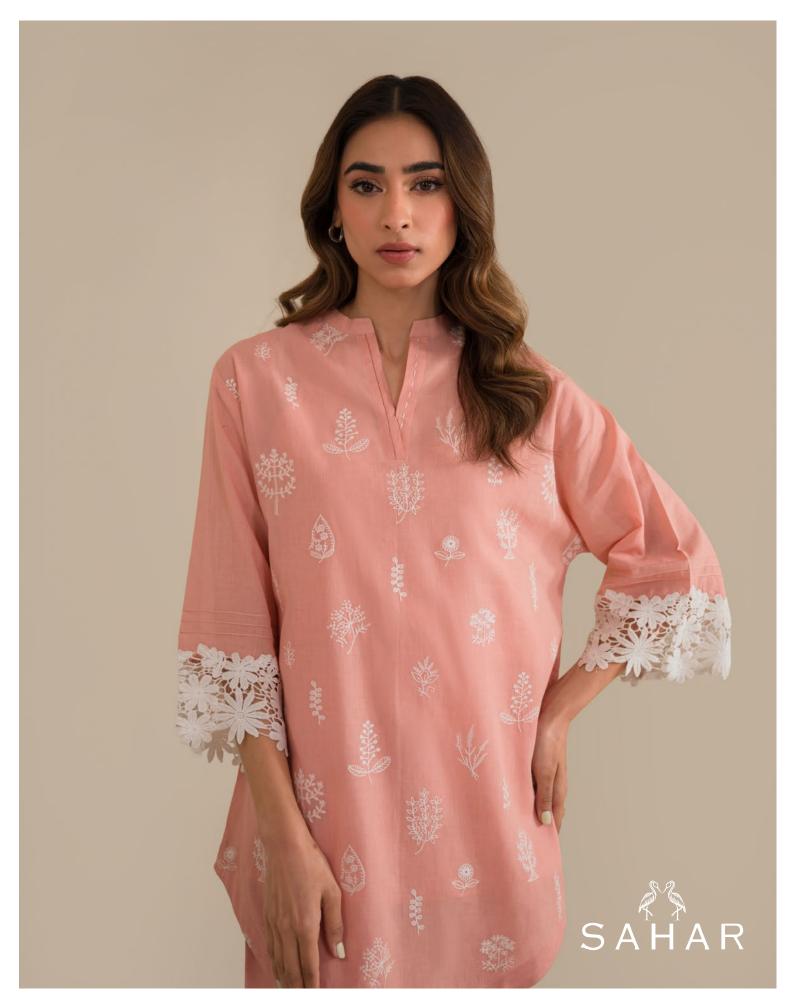

CO-Ord set (Shirt, Trouser & Slip)

"Flora," a chic peach co-ord set. The shirt features dainty floral motifs, a V-shaped collar with subtle embellishments, floral net lace borders, and stylish sleeves. Paired with a trendy shalwar.