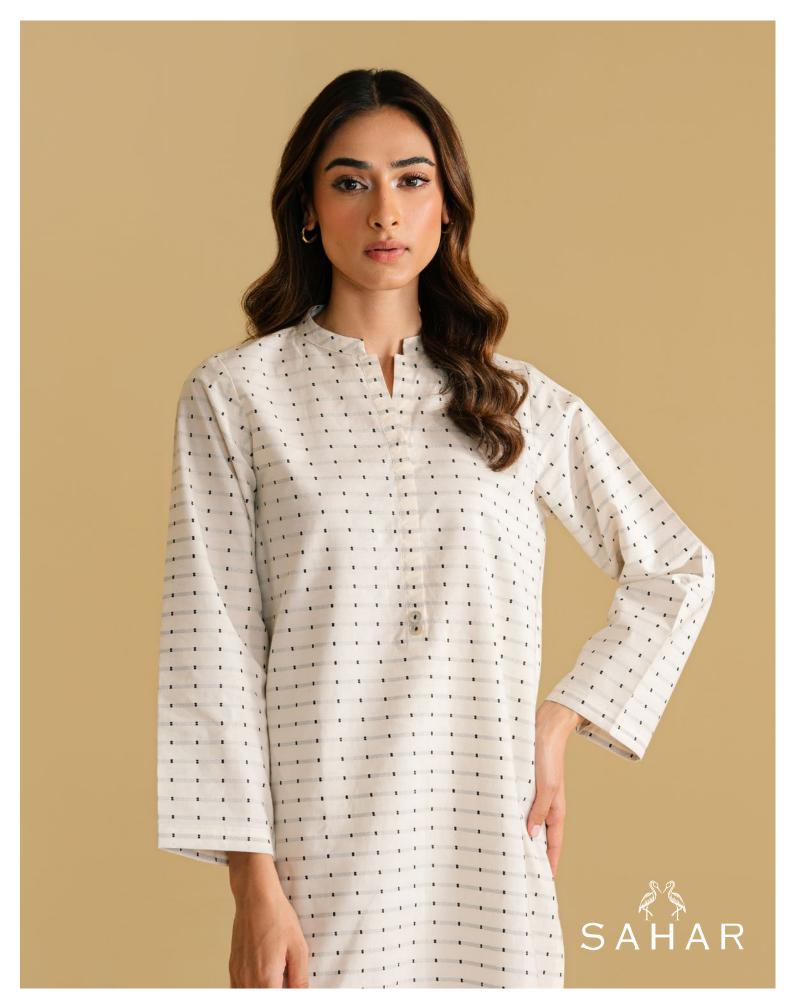

SSLJ-V1-02

MRP: **RS 6,490** 

SAHAR

Carnation, a pink co-ord set with a modern neckline, stylish back design, and straight-cut shirt and trousers. Crafted from textured lawn jacquard fabric.

SSLJ-V1-01

MRP: **RS 6,290** 