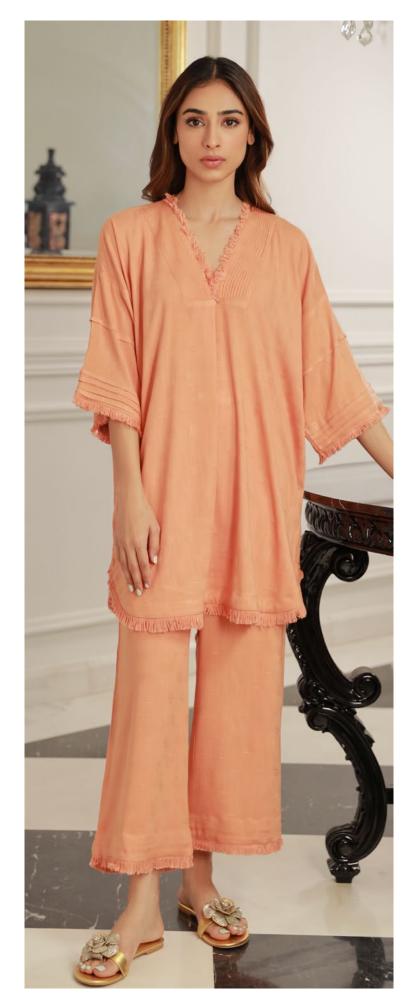

SSFE23-06

MRP: **RS 7,990** 

Apricot is an elegantly designed Peach colour co-ord outfit. Featuring a loose-cut shirt with fringe lace details along the neckline hems, sleeves border and culottes.

SAWCS-V3-07