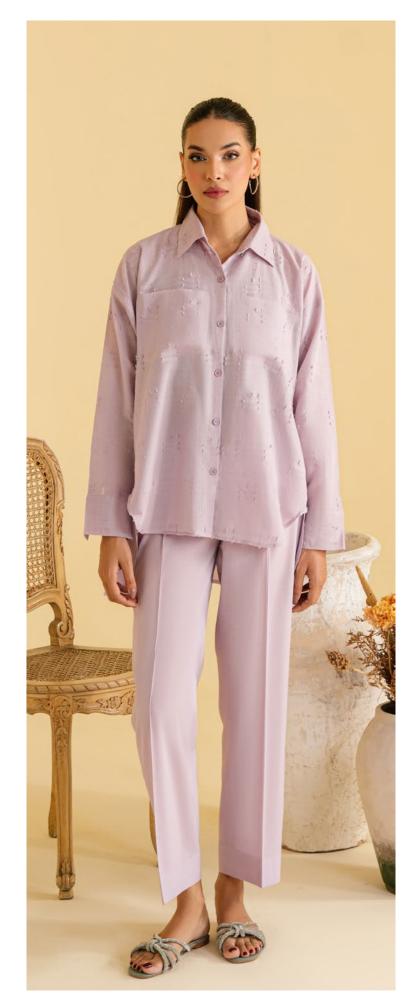

"Mint" is a captivating green outfit with a delicate chikankari shirt adorned with lace, paired with a trendy shalwar.

SSCK-ZH-07

MRP: **RS 9,490** 

CO-Ord set (Shirt, Trouser & Slip)

"Amethyst" is an alluring lavender outfit, showcasing a delicate chikankari shirt adorned with lace details.