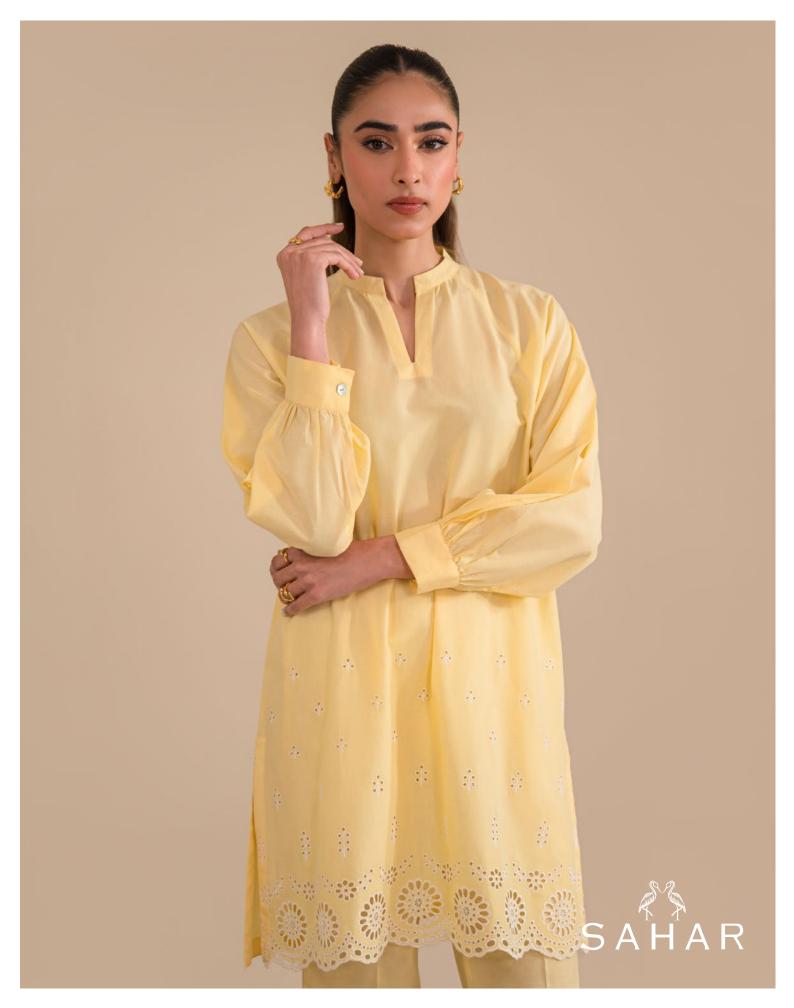

SSFE23-04

MRP: **RS 7,990** 

"Saffron Glow" a vibrant yellow co-ords. The eyelet-embroidered front shirt boasts loose-cut cuffed sleeves, paired with straight-cut trousers.

SSFE23-05

MRP: **RS 7,490** 

"Snow," a striking white co-ord outfit with a floral eyelet-embroidered shirt and a long-length button-down front. Paired with matching culottes featuring eyelet hems border.