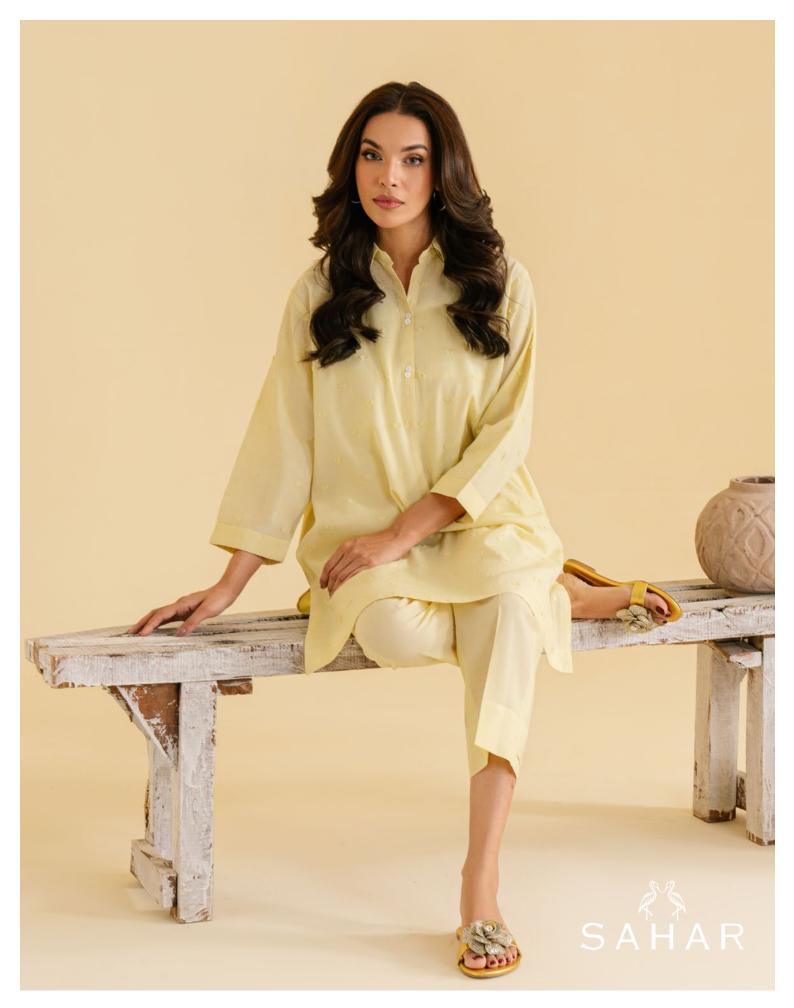

SSCK-ZH-02

MRP: **RS 9,490** 

CO-Ord set (Shirt, Trouser & Slip)

"Lemonade" is a pastel lemon yellow outfit with a chikankari shirt. Embellished with lace and designed in a classic straight-cut style.

SSCK-ZH-04