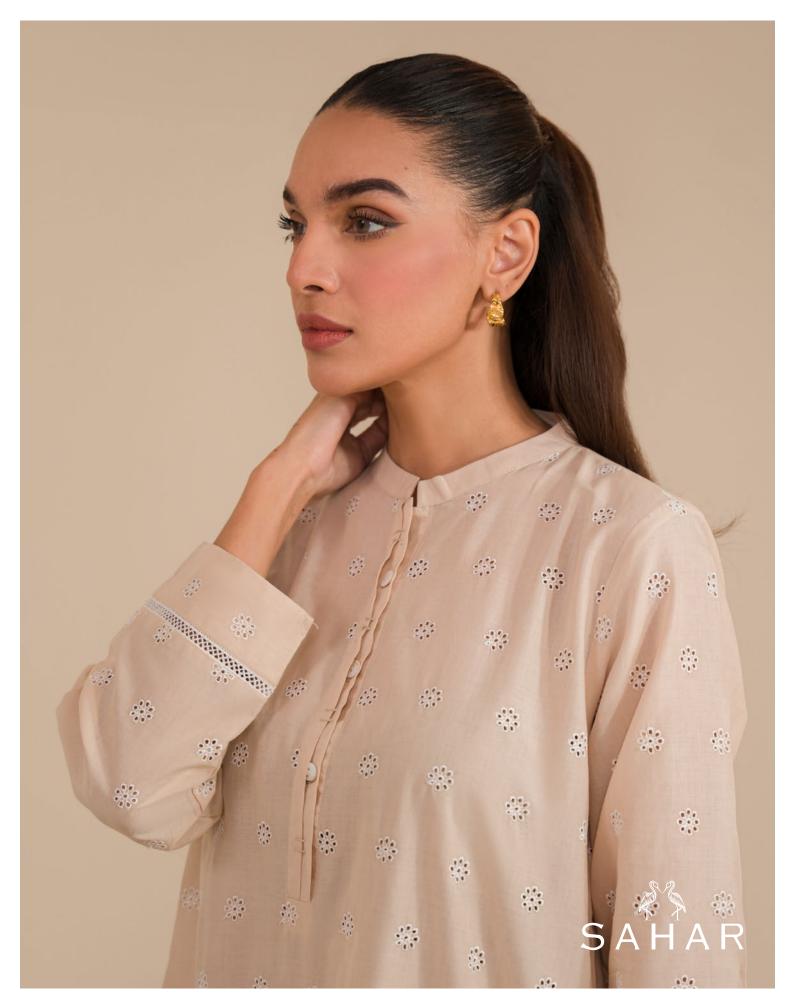

SSCK-ZH-01

MRP: **RS 9,490** 

CO-Ord set (Shirt, Trouser & Slip)

"Seashell" is an elegant beige co-ords. The embroidered shirt show-cases delicate floral motifs with minimalistic yet trendy lace accents, a stylish round-shape hem cut, paired with a modern-cut shalwar.