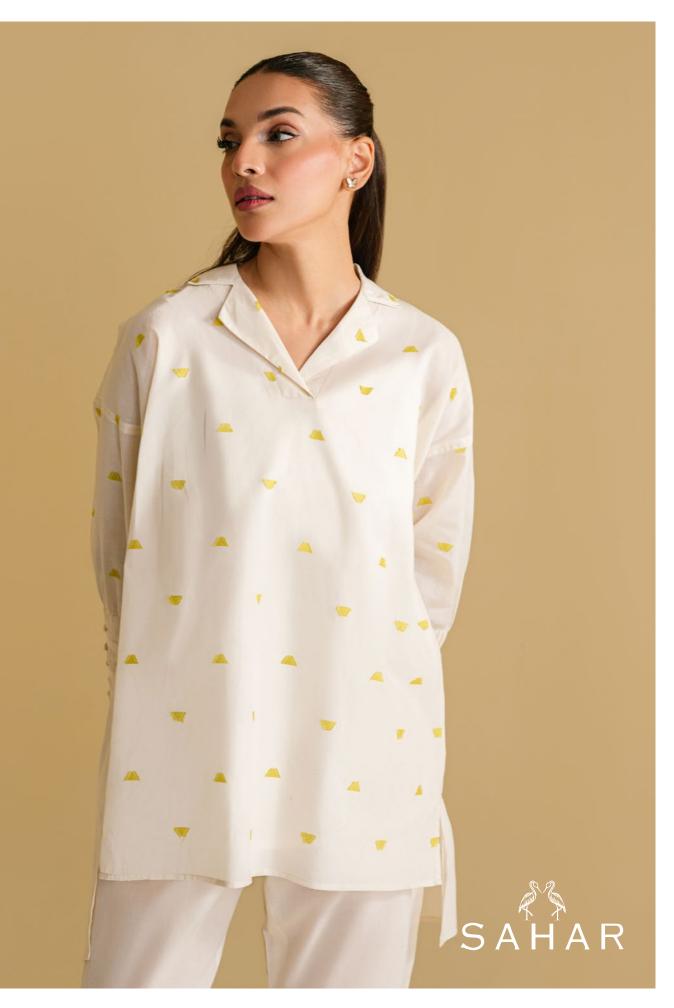

Vogue, a sophisticated beige co-ord set. This outfit showcases a classic yet trendy straight shirt and trousers, both crafted from textured lawn jacquard.

SSLJ-V1-03

MRP: **RS 6,490** 

Tri-chic, a stylish off-white co-ord outfit. Boasts a fashionable spread-collar adorned with neon-yellow motifs, along with stylized sleeves featuring Pintex details and buttons. Paired with a trendy contemporary-style shalwar.

SSLJ-V1-04