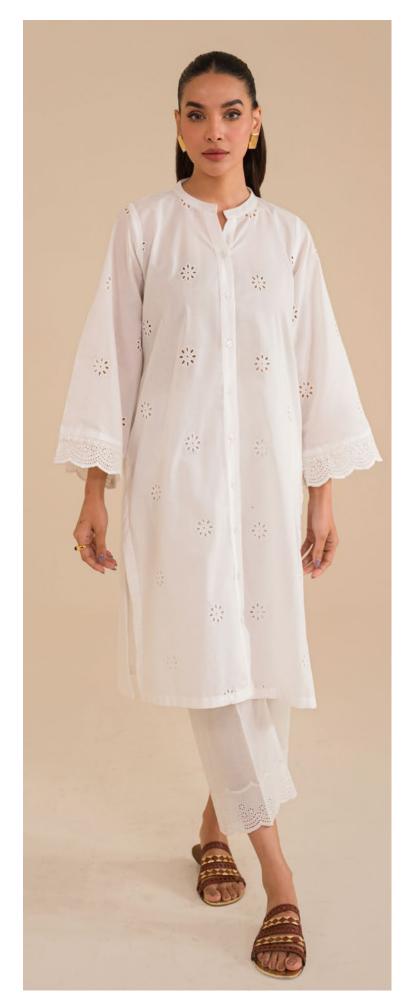

## Cotton Embroidered CO-Ord set

Elevate your wardrobe with this chic pale peach co-ord ensemble. The trendy eyelet embroidered fabric designs adorn the classic straight-cut shirt and trousers.

SSFE23-01

MRP: **RS 7,990** 