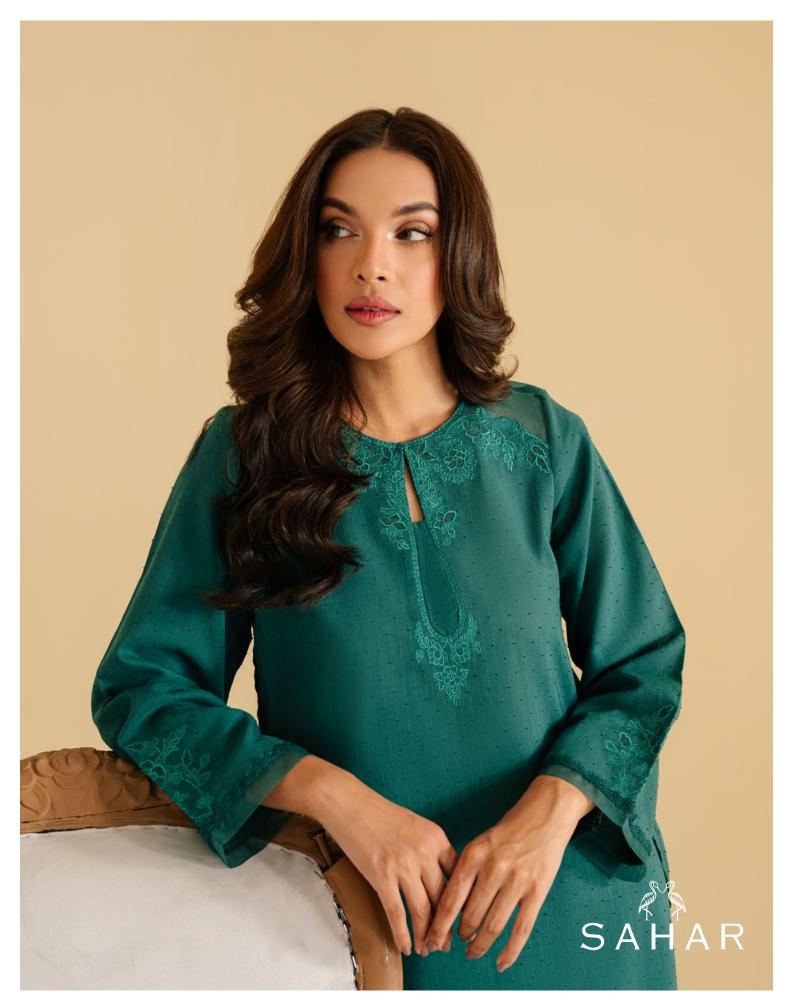

"Mint" is a captivating green outfit with a delicate chikankari shirt adorned with lace, paired with a trendy shalwar.

SSCK-ZH-07

MRP: **RS 9,490** 

CO-Ord set (Shirt, Trouser & Slip)

"Amethyst" is an alluring lavender outfit, showcasing a delicate chikankari shirt adorned with lace details.