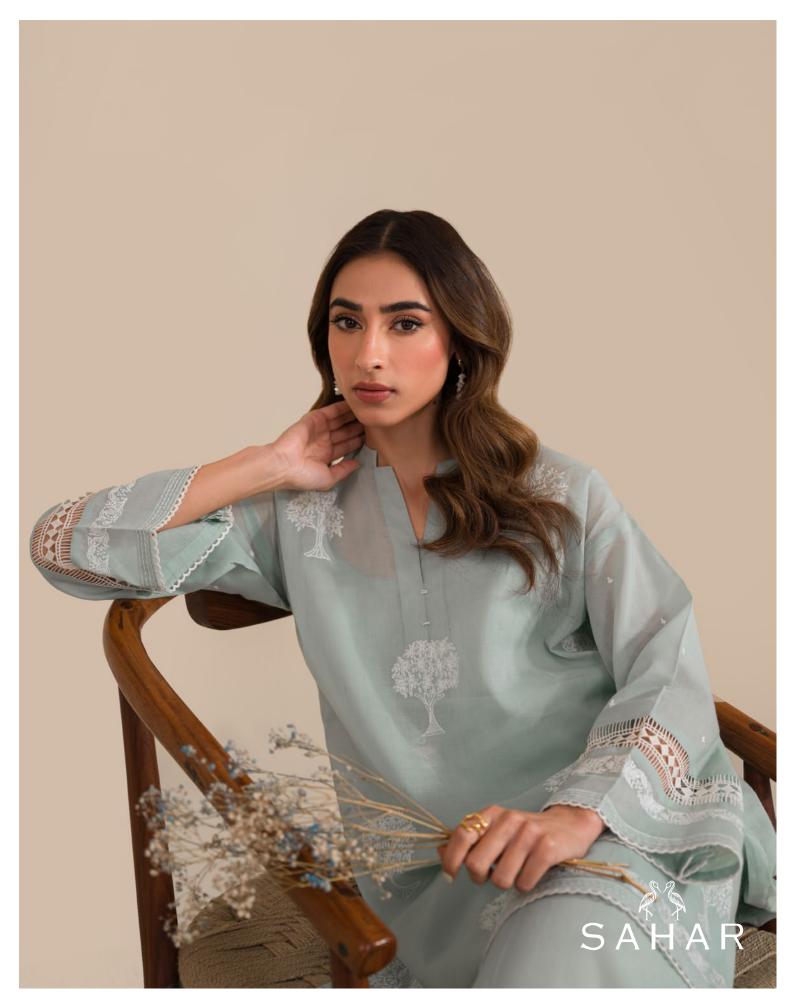

"Mint" is a captivating green outfit with a delicate chikankari shirt adorned with lace, paired with a trendy shalwar.

SSCK-ZH-07

MRP: **RS 9,490** 

CO-Ord set (Shirt, Trouser & Slip)

"Amethyst" is an alluring lavender outfit, showcasing a delicate chikankari shirt adorned with lace details.