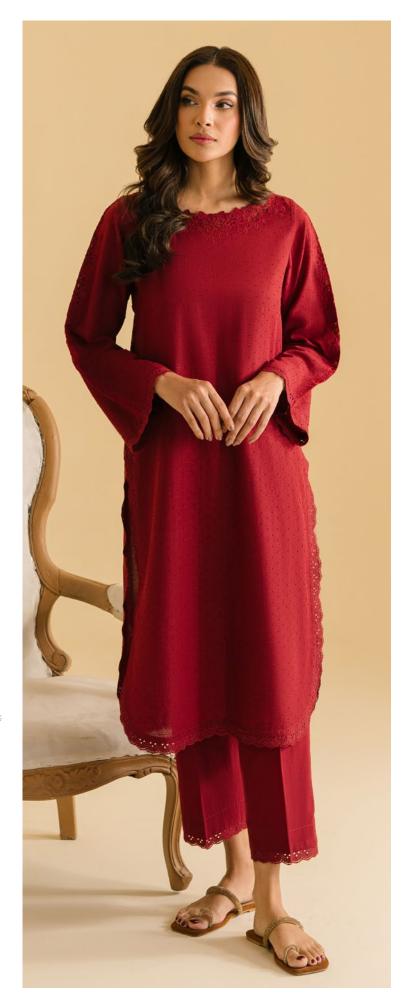

"Rose Garden" a stunning red ensemble featuring delicate floral embroidery cutwork along the neckline and sleeves. This outfit boasts a straight-cut style with a long-length shirt and straight trousers adorned with matching dyed laces.

SAWMC-V1-01

MRP: **RS 9,790** 

"Grey Dawn," a captivating grey outfit featuring delicate floral embroidery cutwork, a stylized neckline, and side slits embellished with matching dyed organza. Paired with straight-cut trousers.