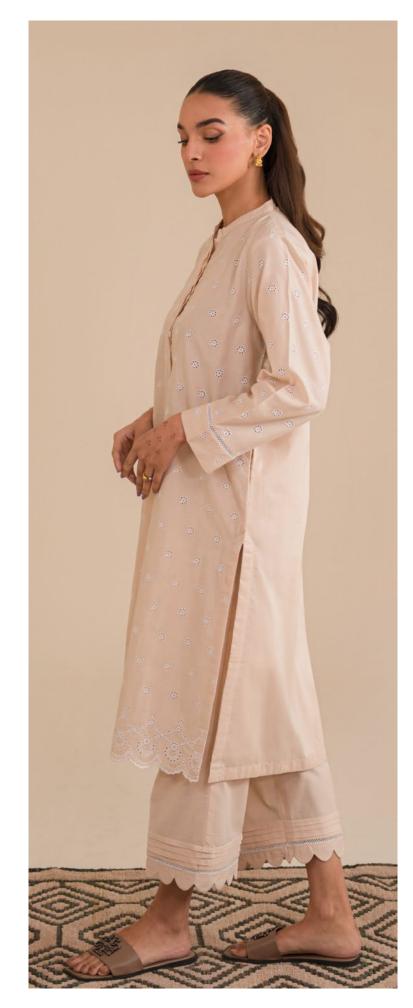

SSCK-ZH-01

MRP: **RS 9,490** 

CO-Ord set (Shirt, Trouser & Slip)

"Seashell" is an elegant beige co-ords. The embroidered shirt show-cases delicate floral motifs with minimalistic yet trendy lace accents, a stylish round-shape hem cut, paired with a modern-cut shalwar.