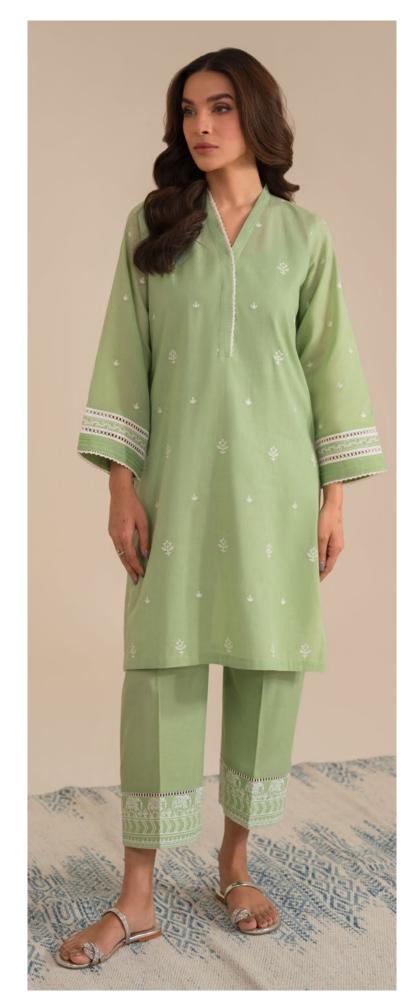

"Mint" is a captivating green outfit with a delicate chikankari shirt adorned with lace, paired with a trendy shalwar.

SSCK-ZH-07

MRP: **RS 9,490** 

CO-Ord set (Shirt, Trouser & Slip)

"Amethyst" is an alluring lavender outfit, showcasing a delicate chikankari shirt adorned with lace details.