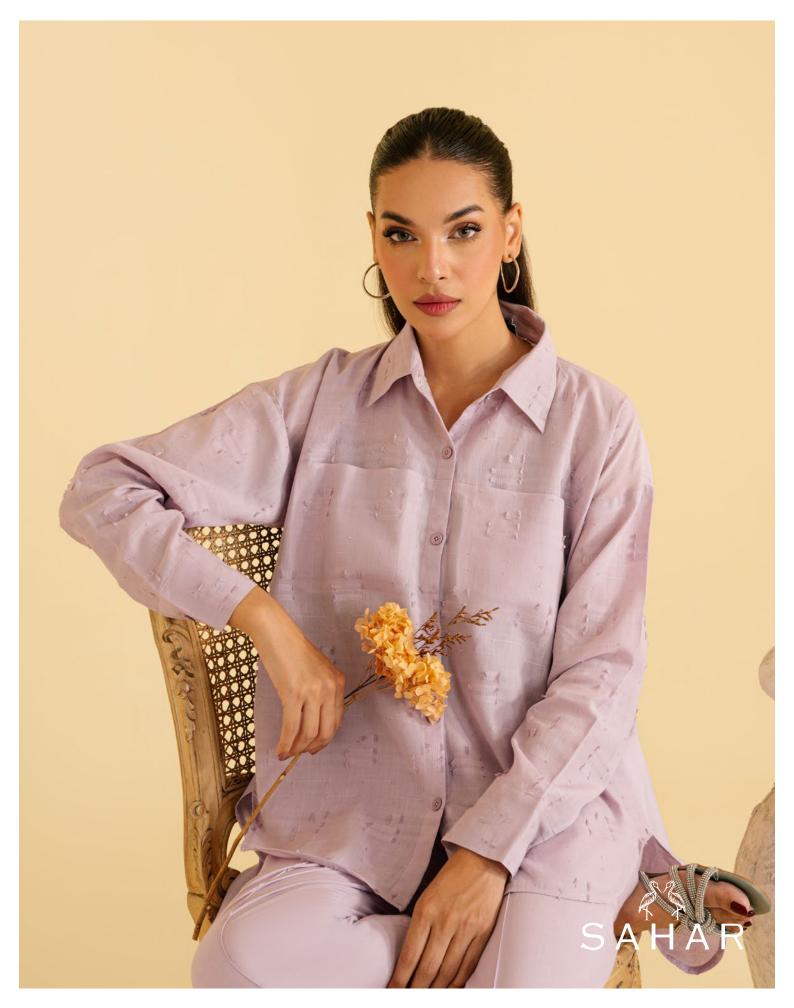

"Mint" is a captivating green outfit with a delicate chikankari shirt adorned with lace, paired with a trendy shalwar.

SSCK-ZH-07

MRP: **RS 9,490** 

CO-Ord set (Shirt, Trouser & Slip)

"Amethyst" is an alluring lavender outfit, showcasing a delicate chikankari shirt adorned with lace details.