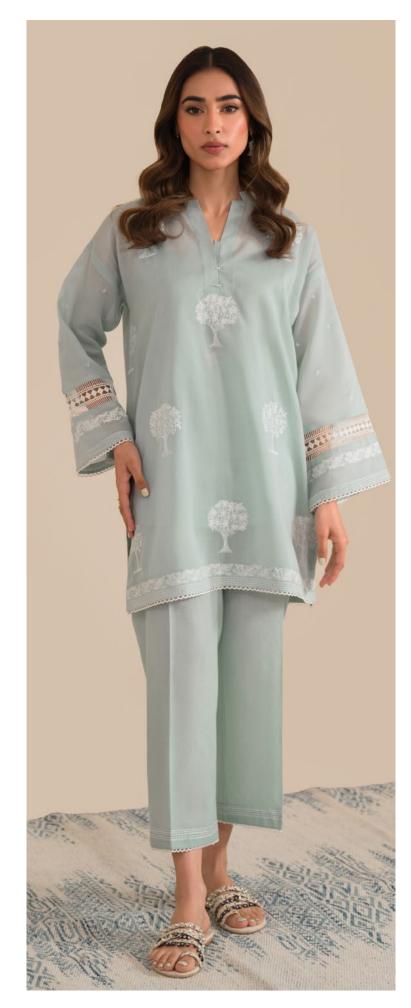

"Mint" is a captivating green outfit with a delicate chikankari shirt adorned with lace, paired with a trendy shalwar.

SSCK-ZH-07

MRP: **RS 9,490** 

CO-Ord set (Shirt, Trouser & Slip)

"Amethyst" is an alluring lavender outfit, showcasing a delicate chikankari shirt adorned with lace details.