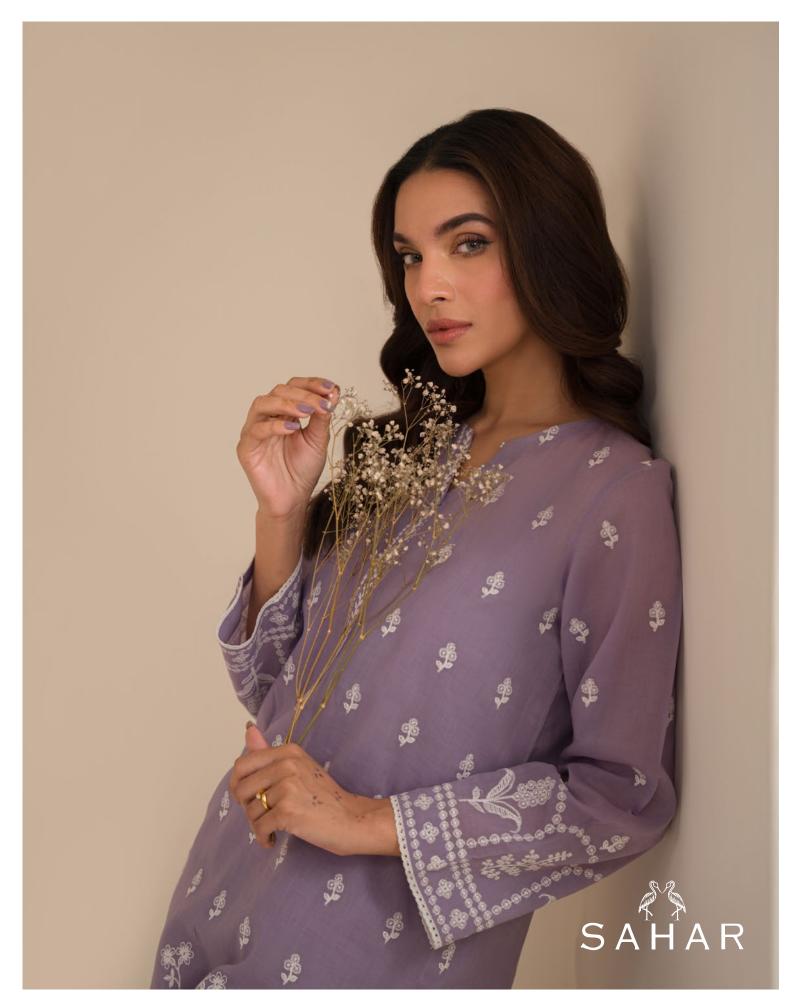

"Mint" is a captivating green outfit with a delicate chikankari shirt adorned with lace, paired with a trendy shalwar.

SSCK-ZH-07

MRP: **RS 9,490** 

CO-Ord set (Shirt, Trouser & Slip)

"Amethyst" is an alluring lavender outfit, showcasing a delicate chikankari shirt adorned with lace details.

SSCK-ZH-06

MRP: **RS 9,490** 

"Navy Charm" exudes allure with delicate floral embroidery cutwork along the shirt border and stylish sleeve design. Paired with straight-cut trousers.

SAWMC-V1-04

MRP: **RS 9,790** 