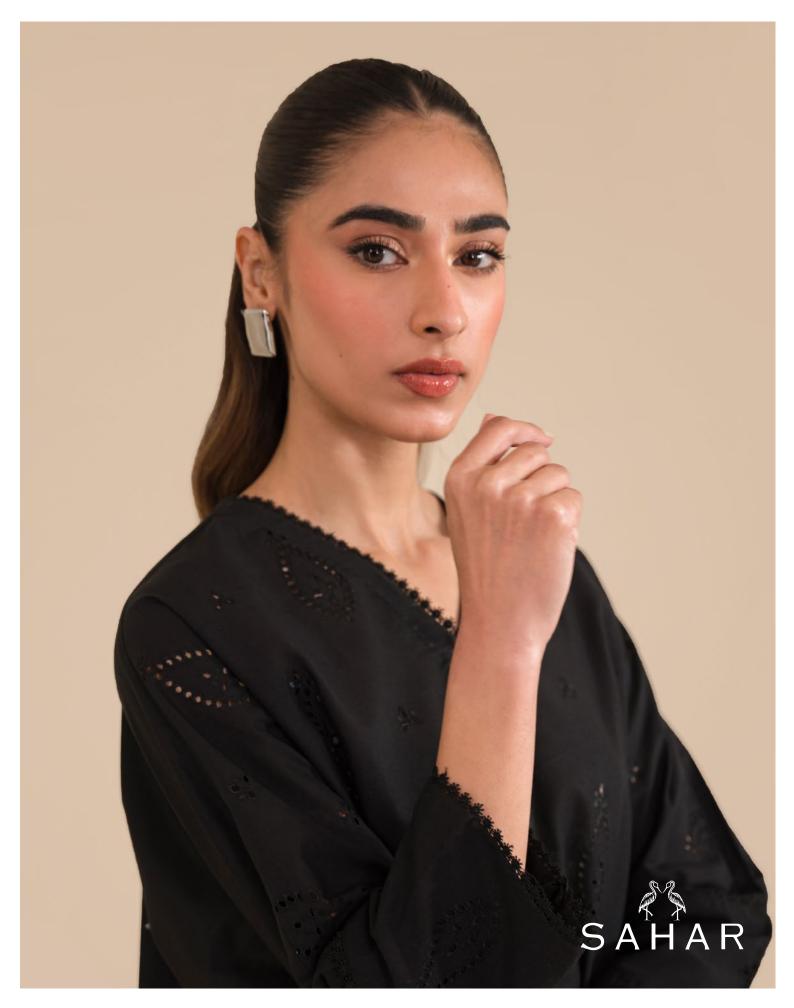

### Cotton Embroidered CO-Ord set

Raven is a captivating black colour co-ord outfit featuring a stylish eyelet fabric shirt with a V-shaped neckline embellished with lace. Paired with contemporary modern style shalwar.

SSFE23-02

MRP: **RS 7,990** 