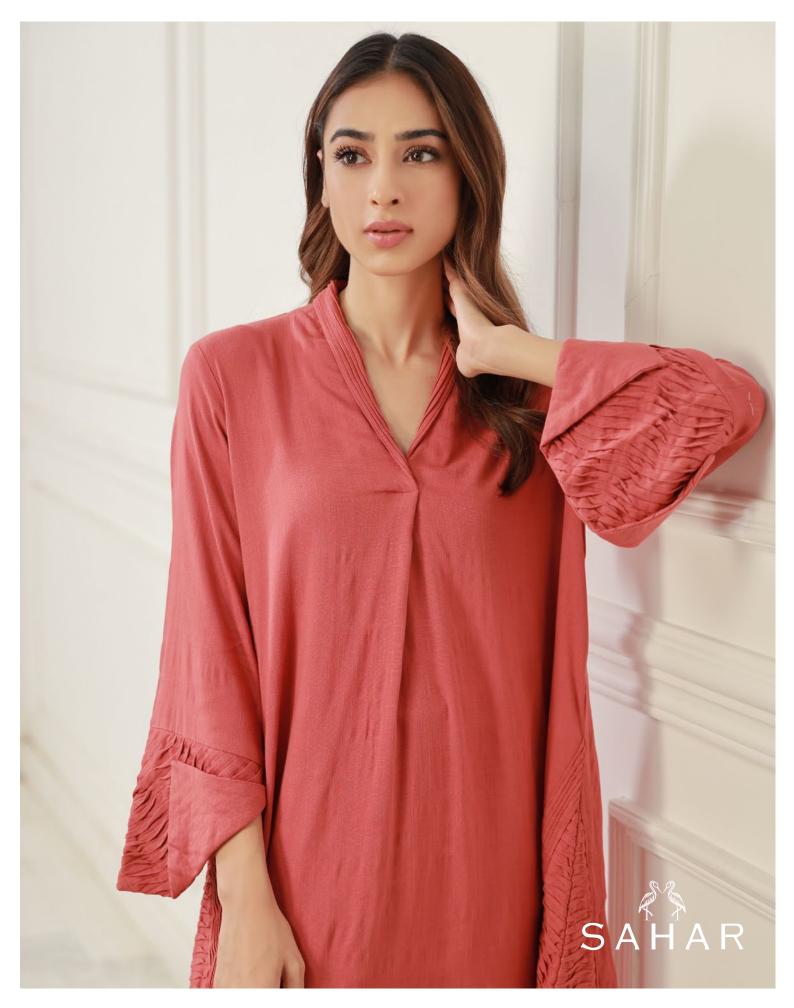

SAWCS-V3-10

MRP: **RS 6,290** 

Tangerine is a stunning vibrant red-orange colour co-ord outfit. Features detailed floral appliqued embroidery borders along the shirt front, stylish sleeve design paired with straight trousers.