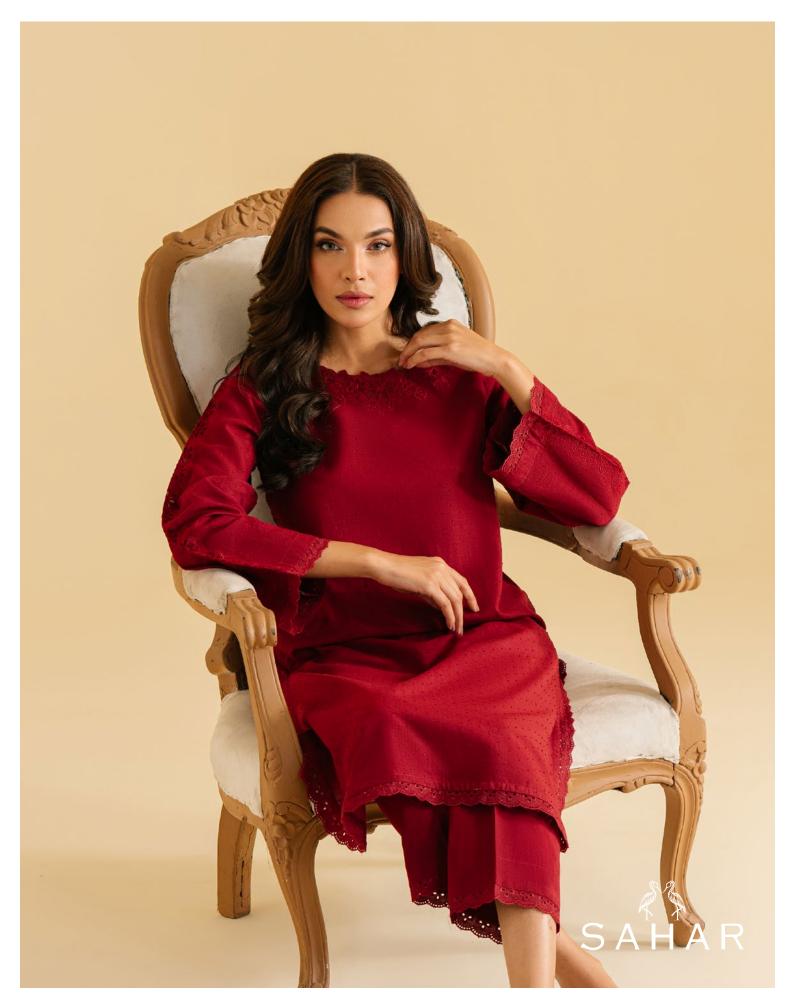

"Rose Garden" a stunning red ensemble featuring delicate floral embroidery cutwork along the neckline and sleeves. This outfit boasts a straight-cut style with a long-length shirt and straight trousers adorned with matching dyed laces.

SAWMC-V1-01

MRP: **RS 9,790** 

"Grey Dawn," a captivating grey outfit featuring delicate floral embroidery cutwork, a stylized neckline, and side slits embellished with matching dyed organza. Paired with straight-cut trousers.