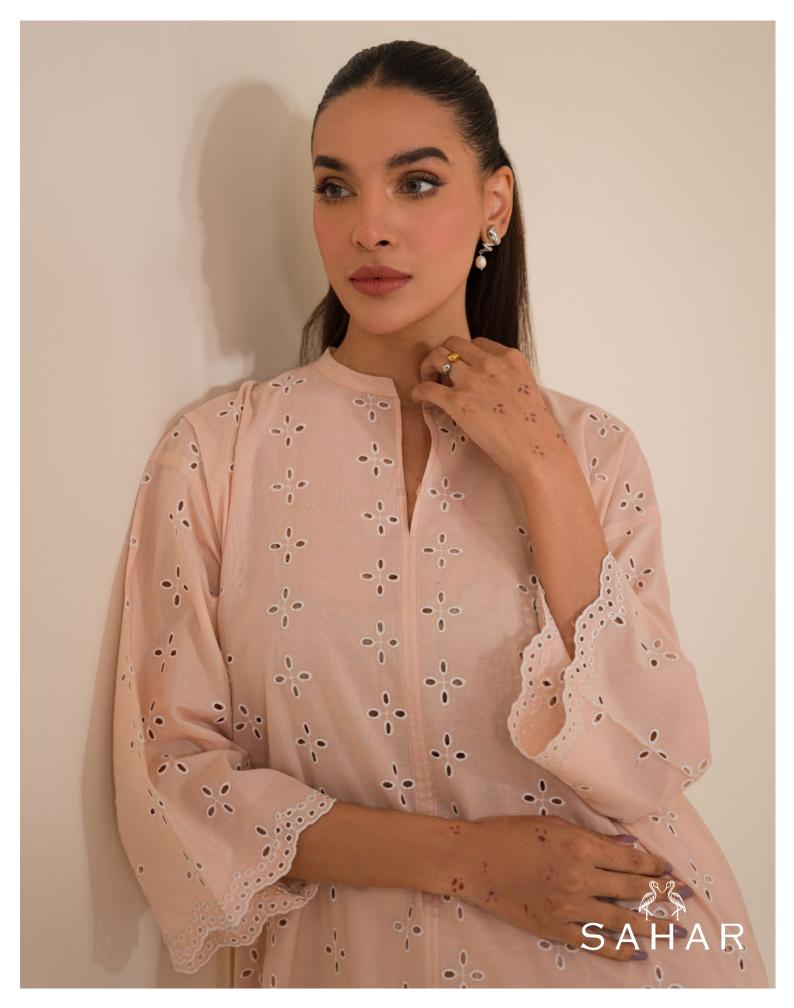

## Cotton Embroidered CO-Ord set

Elevate your wardrobe with this chic pale peach co-ord ensemble. The trendy eyelet embroidered fabric designs adorn the classic straight-cut shirt and trousers.

SSFE23-01

MRP: **RS 7,990** 