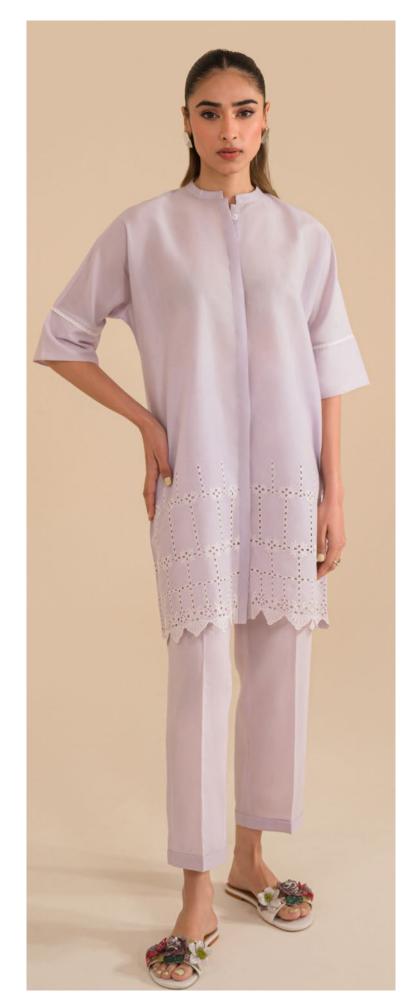

### Cotton Embroidered CO-Ord set

"Wisteria" is a captivating lavender co-ord with eyelet embroidery on the shirt's front, a collar band neckline, and mid-length sleeves adorned with lace. Paired with trendy straight-cut trousers.

SSFE23-03

MRP: **RS 7,490** 