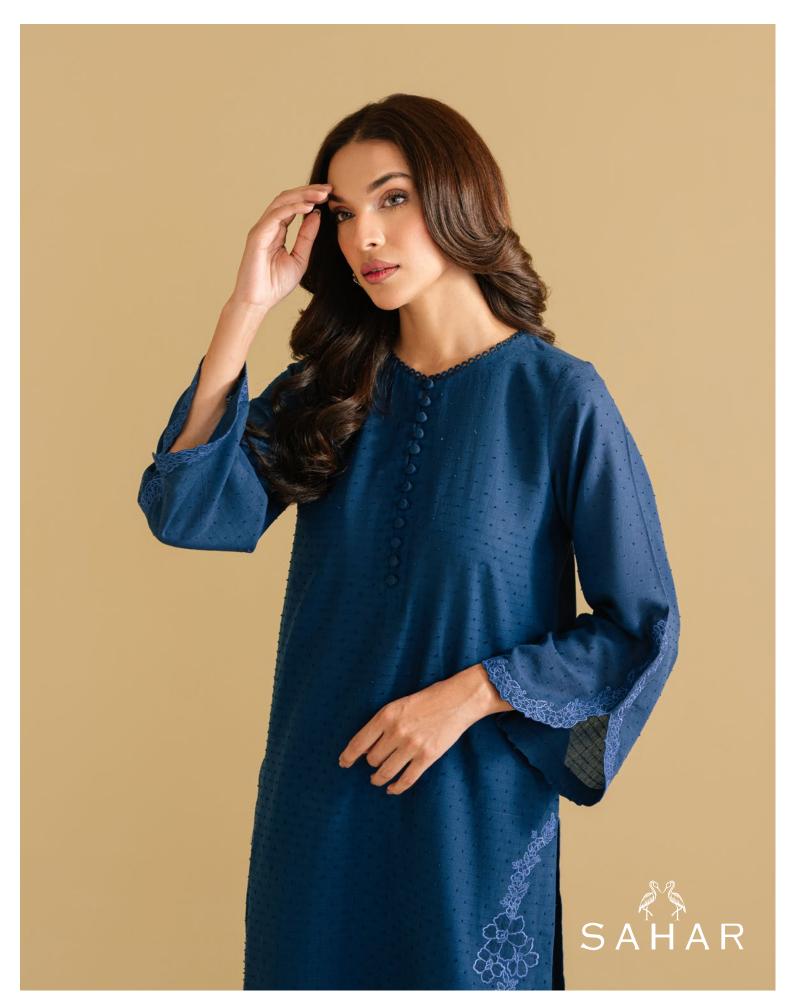

SSCK-ZH-06

MRP: **RS 9,490** 

"Navy Charm" exudes allure with delicate floral embroidery cutwork along the shirt border and stylish sleeve design. Paired with straight-cut trousers.

SAWMC-V1-04

MRP: **RS 9,790** 