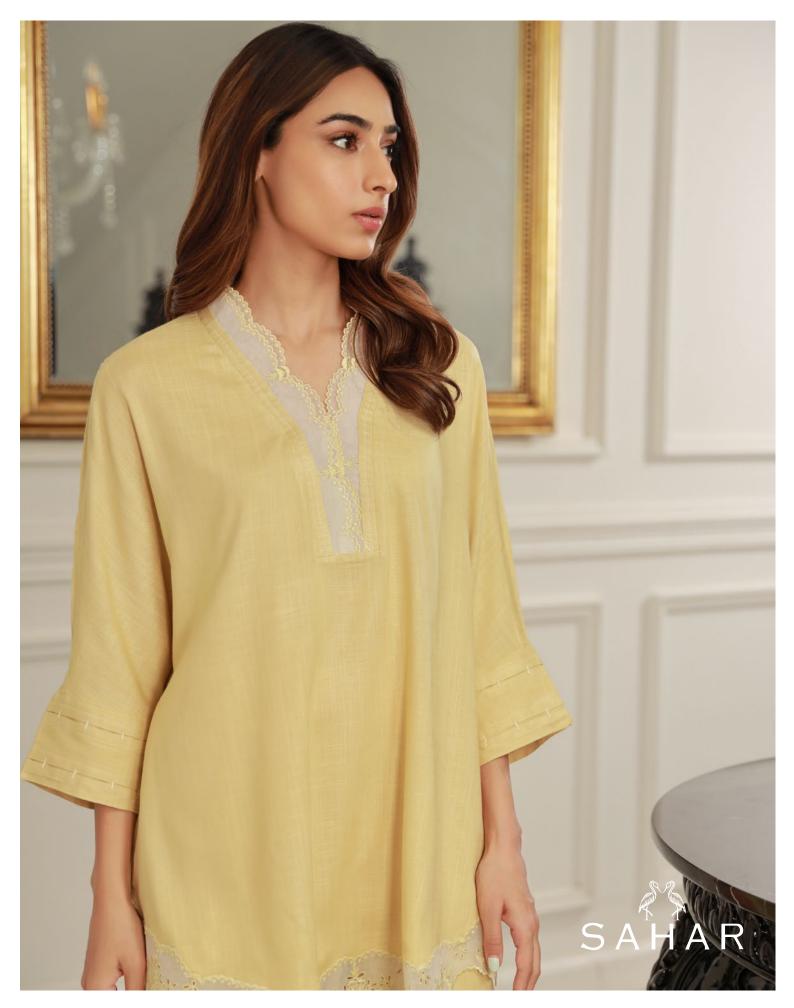

SSCK-ZH-02

MRP: **RS 9,490** 

CO-Ord set (Shirt, Trouser & Slip)

"Lemonade" is a pastel lemon yellow outfit with a chikankari shirt. Embellished with lace and designed in a classic straight-cut style.

SSCK-ZH-04