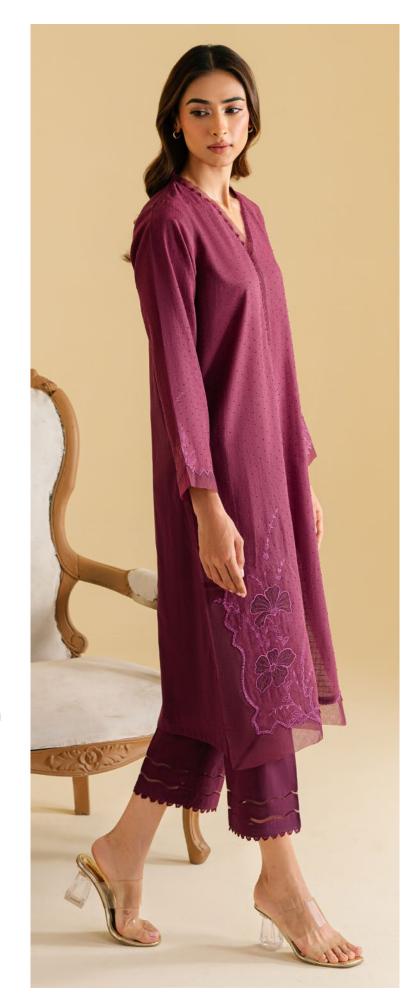

SAWMC-V1-02

MRP: **RS 9,790** 

"Magenta Magic" is a classy outfit with delicate floral embroidery cutwork on the shirt border and sleeves. Paired with matching dyed organza embellishment and stylized straight-cut trousers.