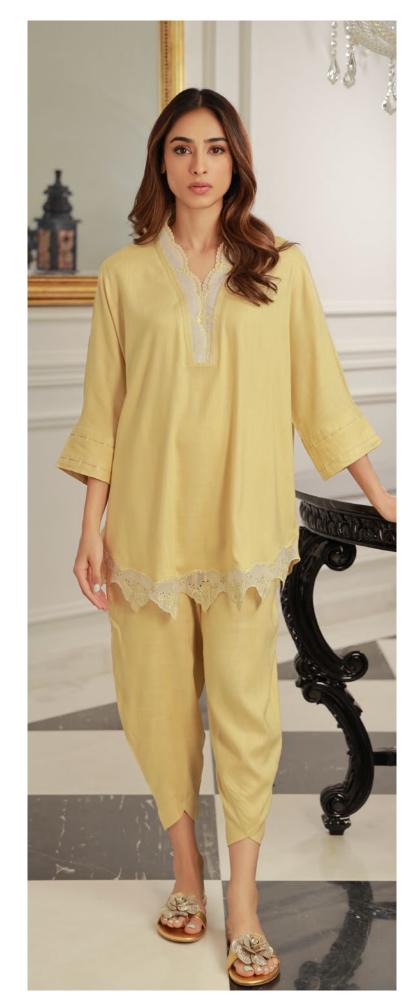

SSCK-ZH-02

MRP: **RS 9,490** 

CO-Ord set (Shirt, Trouser & Slip)

"Lemonade" is a pastel lemon yellow outfit with a chikankari shirt. Embellished with lace and designed in a classic straight-cut style.

SSCK-ZH-04