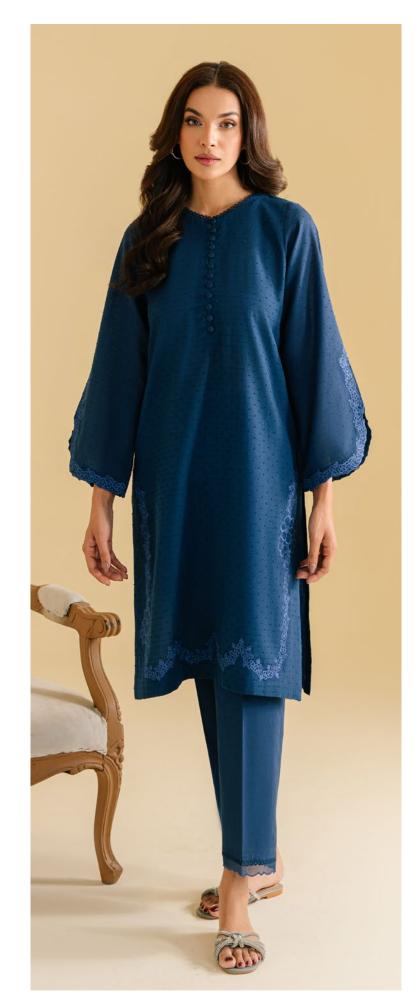

SSCK-ZH-06

MRP: **RS 9,490** 

"Navy Charm" exudes allure with delicate floral embroidery cutwork along the shirt border and stylish sleeve design. Paired with straight-cut trousers.

SAWMC-V1-04

MRP: **RS 9,790** 