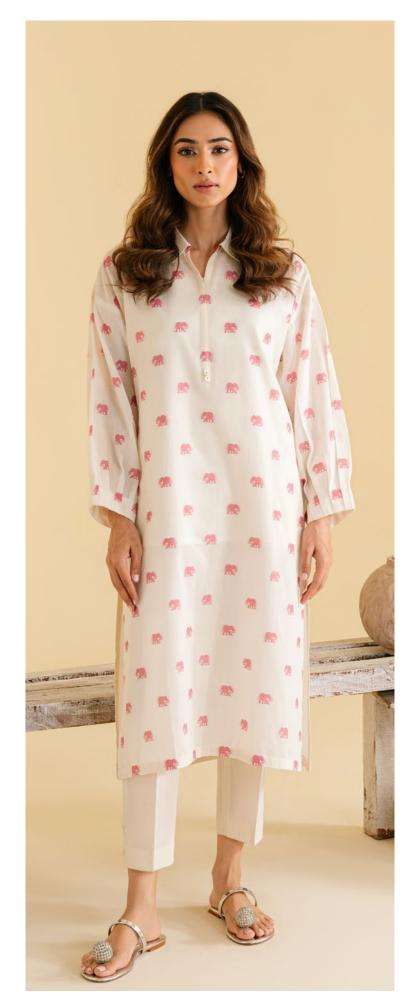

## Cotton Embroidered CO-Ord set

Elevate your wardrobe with this chic pale peach co-ord ensemble. The trendy eyelet embroidered fabric designs adorn the classic straight-cut shirt and trousers.

SSFE23-01

MRP: **RS 7,990** 