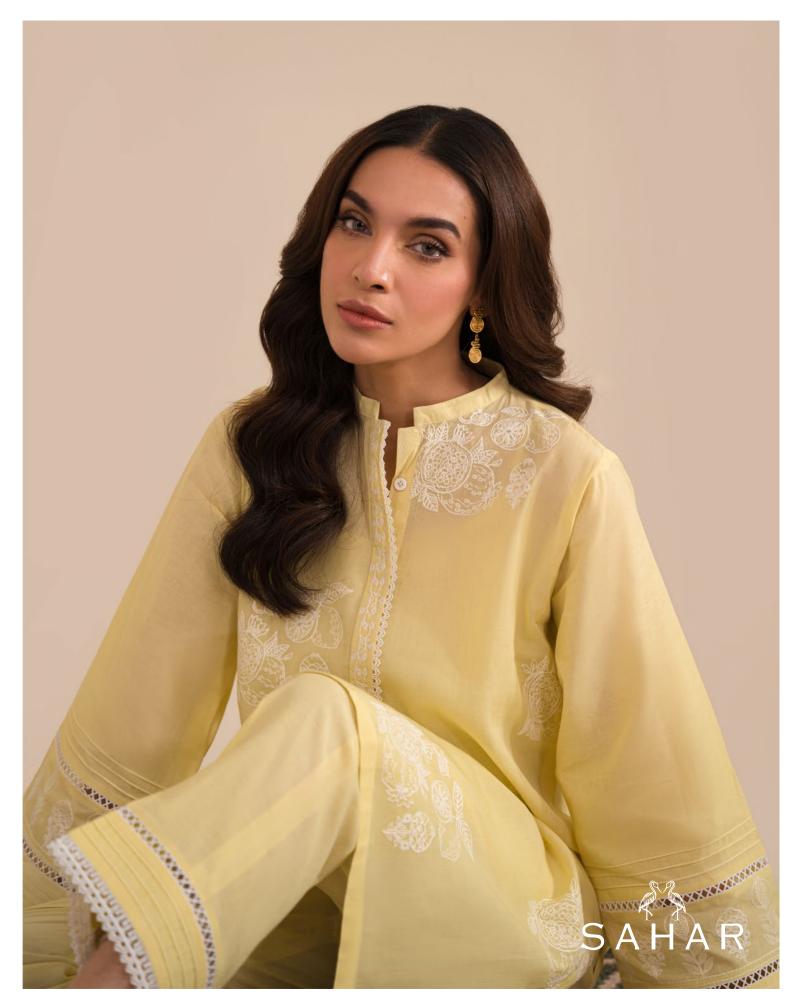

SSCK-ZH-02

MRP: **RS 9,490** 

CO-Ord set (Shirt, Trouser & Slip)

"Lemonade" is a pastel lemon yellow outfit with a chikankari shirt. Embellished with lace and designed in a classic straight-cut style.

SSCK-ZH-04

MRP: **RS 9,490** 

CO-Ord set (Shirt, Trouser & Slip)

"Lotus" is a pastel blush pink outfit featuring a chikankari shirt, adorned with lace details.

SSCK-ZH-05

MRP: **RS 9,490** 

CO-Ord set (Shirt, Trouser & Slip)