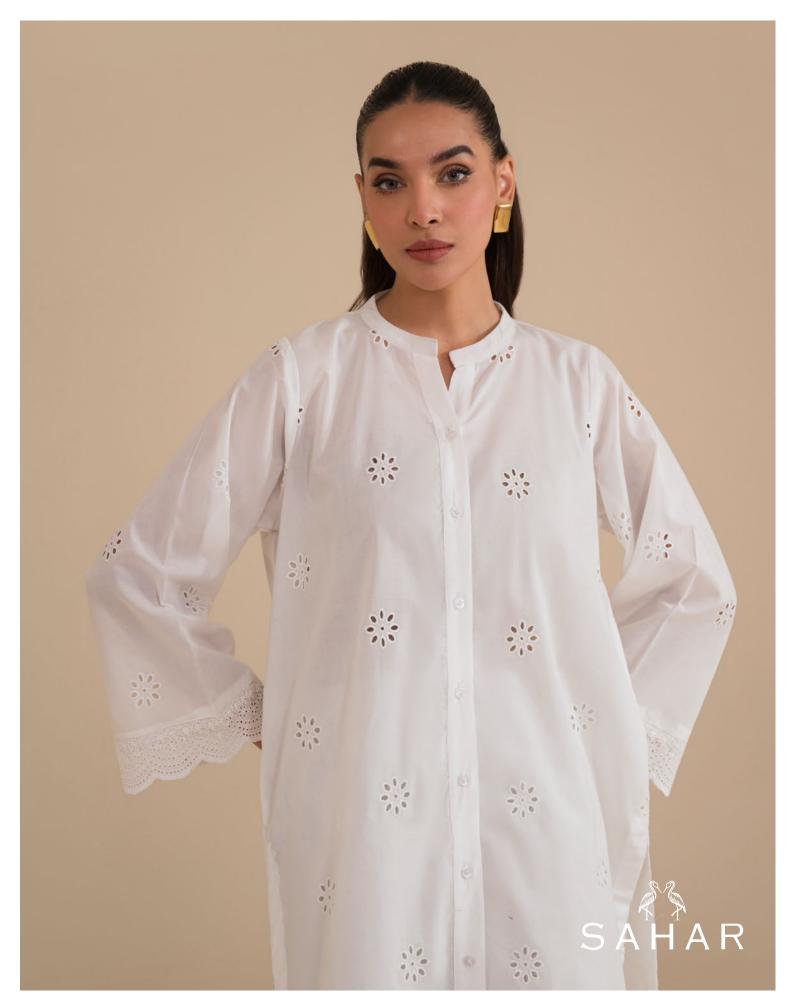

## Cotton Embroidered CO-Ord set

Elevate your wardrobe with this chic pale peach co-ord ensemble. The trendy eyelet embroidered fabric designs adorn the classic straight-cut shirt and trousers.

SSFE23-01

MRP: **RS 7,990** 