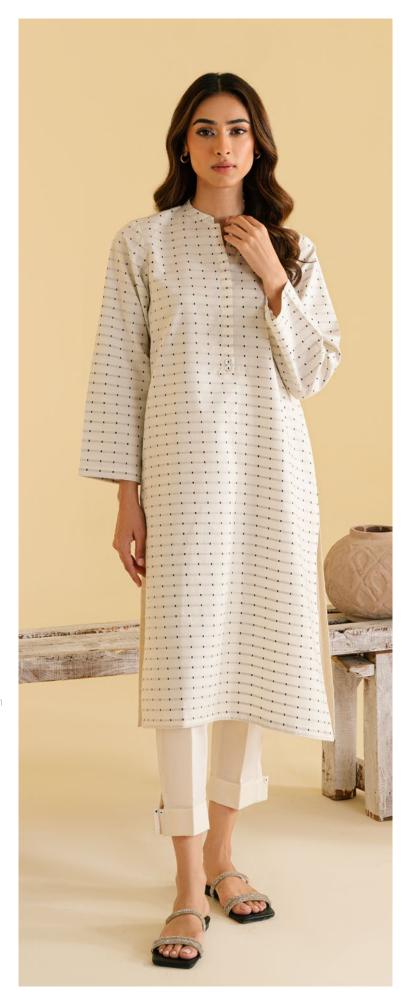

SSLJ-V1-02

MRP: **RS 6,490** 

SAHAR

Carnation, a pink co-ord set with a modern neckline, stylish back design, and straight-cut shirt and trousers. Crafted from textured lawn jacquard fabric.

SSLJ-V1-01

MRP: **RS 6,290** 