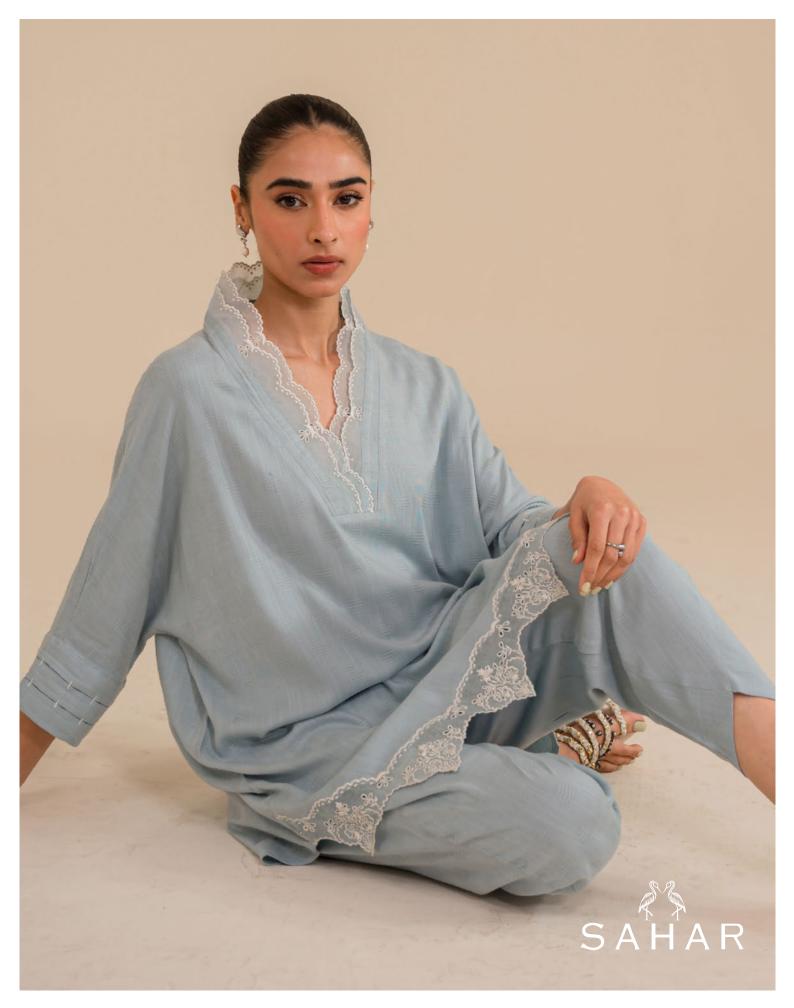

CO-Ord set (Shirt, Trouser & Slip)

"Swan" a classic powder-blue co-ord ensemble with a stylized neckline. The shirt features an elegant tree motif design, adorned with delicate lace details.

SSCK-ZH-03

MRP: **RS 9,490** 