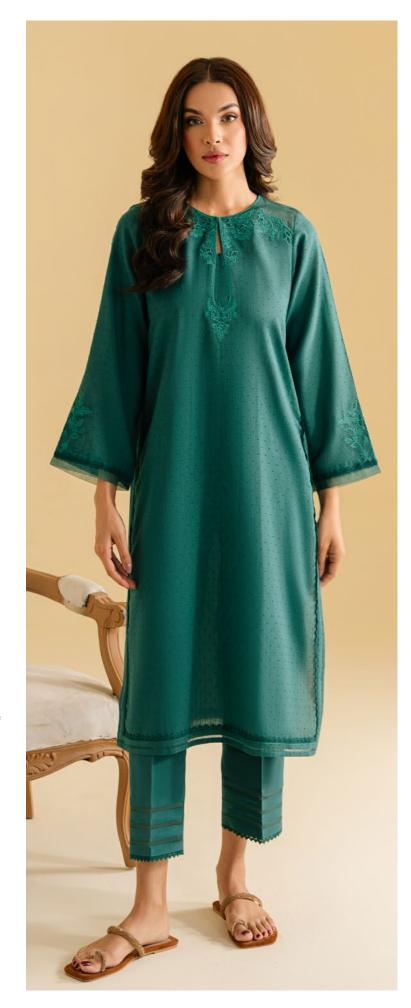

"Mint" is a captivating green outfit with a delicate chikankari shirt adorned with lace, paired with a trendy shalwar.

SSCK-ZH-07

MRP: **RS 9,490** 

CO-Ord set (Shirt, Trouser & Slip)

"Amethyst" is an alluring lavender outfit, showcasing a delicate chikankari shirt adorned with lace details.