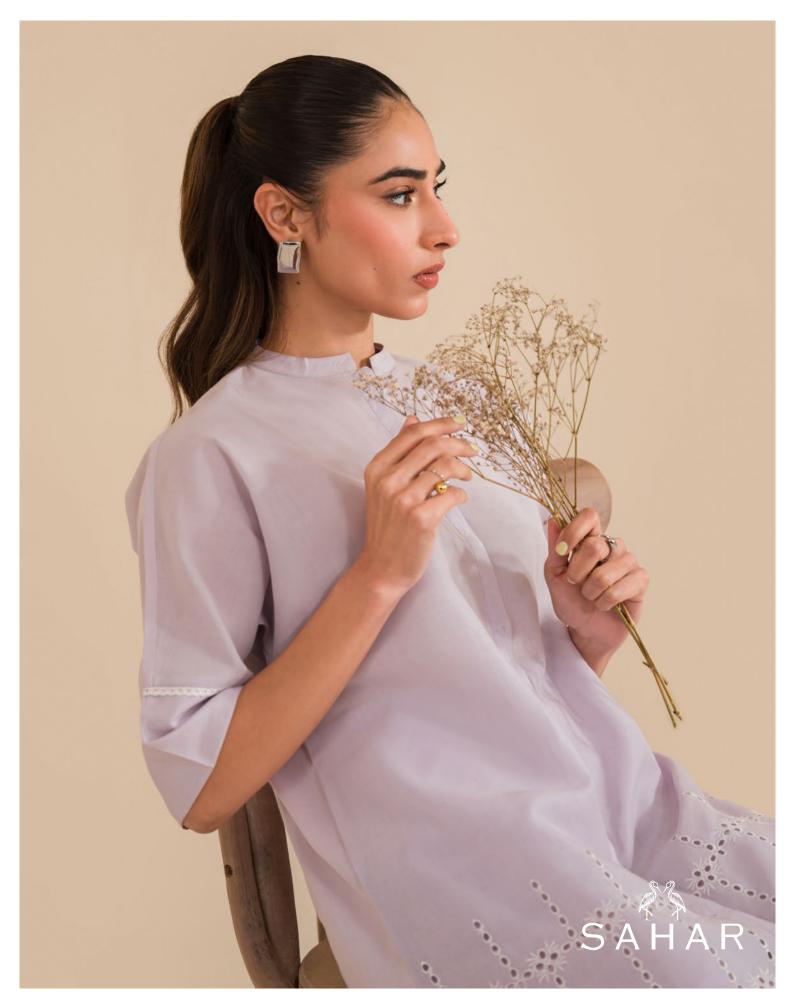

### Cotton Embroidered CO-Ord set

"Wisteria" is a captivating lavender co-ord with eyelet embroidery on the shirt's front, a collar band neckline, and mid-length sleeves adorned with lace. Paired with trendy straight-cut trousers.

SSFE23-03

MRP: **RS 7,490** 