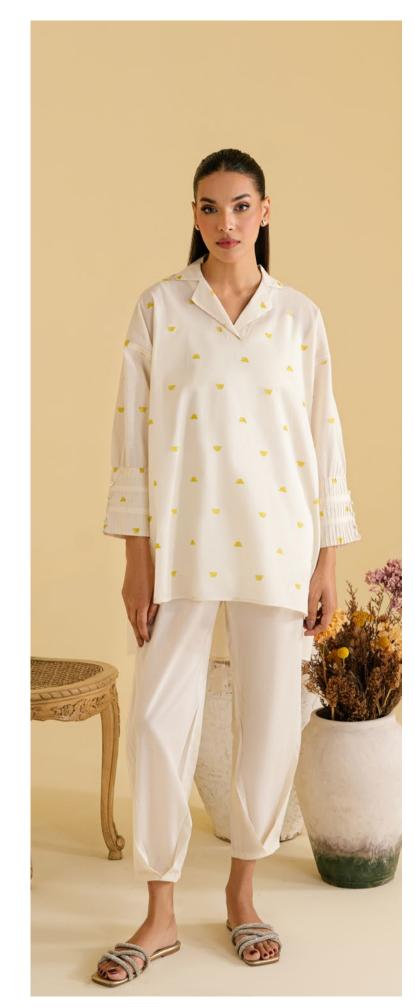

Vogue, a sophisticated beige co-ord set. This outfit showcases a classic yet trendy straight shirt and trousers, both crafted from textured lawn jacquard.

SSLJ-V1-03

MRP: **RS 6,490** 

Tri-chic, a stylish off-white co-ord outfit. Boasts a fashionable spread-collar adorned with neon-yellow motifs, along with stylized sleeves featuring Pintex details and buttons. Paired with a trendy contemporary-style shalwar.

SSLJ-V1-04