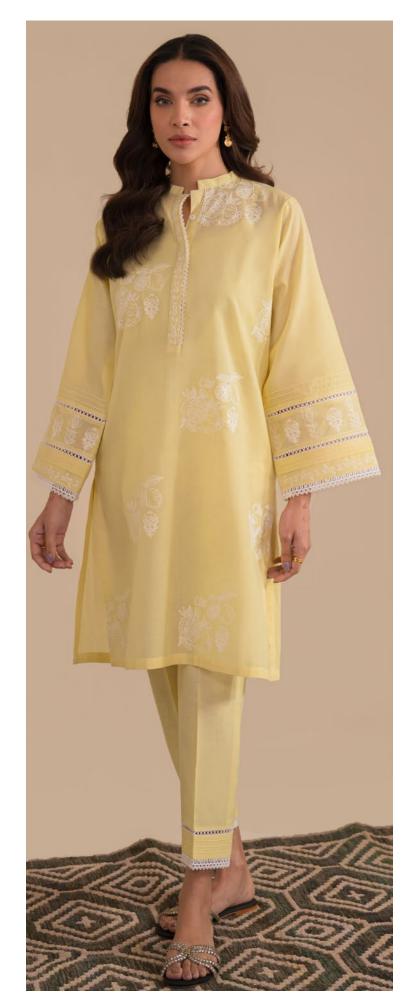

SSCK-ZH-02

MRP: **RS 9,490** 

CO-Ord set (Shirt, Trouser & Slip)

"Lemonade" is a pastel lemon yellow outfit with a chikankari shirt. Embellished with lace and designed in a classic straight-cut style.

SSCK-ZH-04