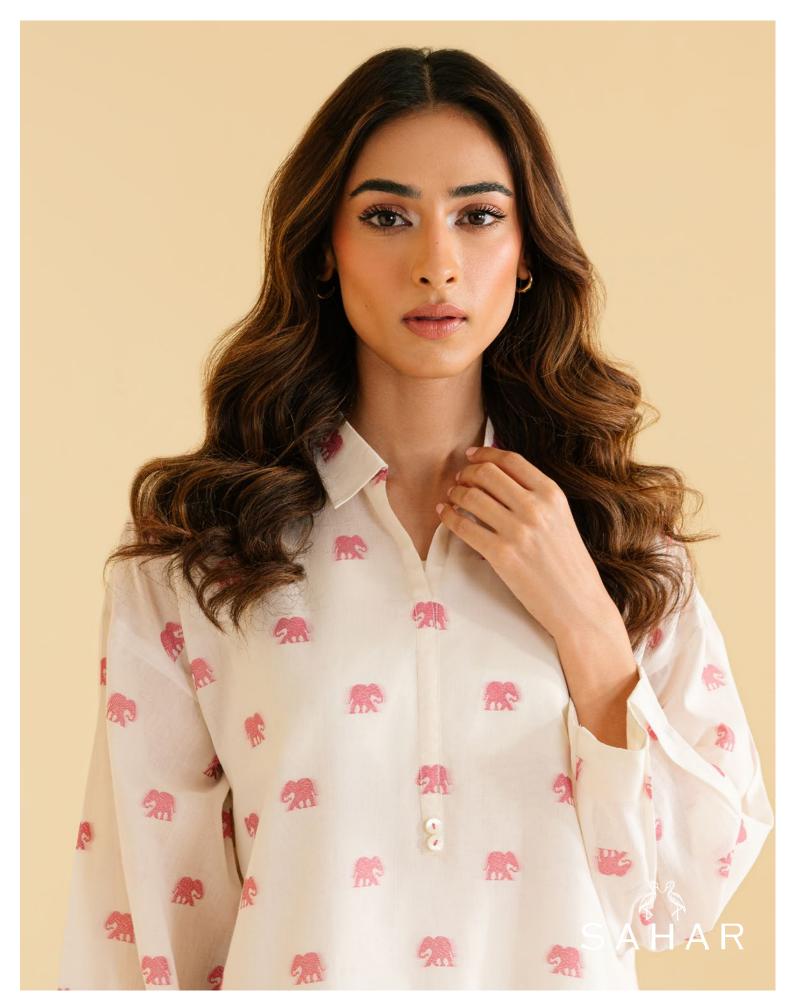

## Cotton Embroidered CO-Ord set

Elevate your wardrobe with this chic pale peach co-ord ensemble. The trendy eyelet embroidered fabric designs adorn the classic straight-cut shirt and trousers.

SSFE23-01

MRP: **RS 7,990** 