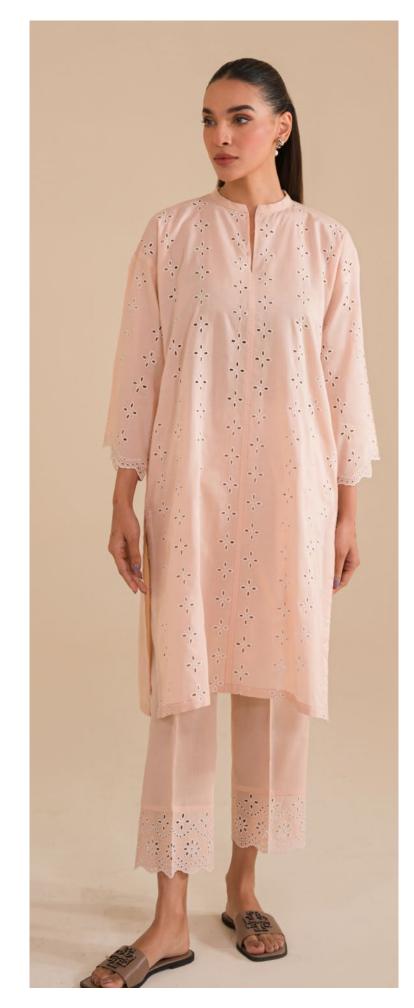

## Cotton Embroidered CO-Ord set

Elevate your wardrobe with this chic pale peach co-ord ensemble. The trendy eyelet embroidered fabric designs adorn the classic straight-cut shirt and trousers.

SSFE23-01

MRP: **RS 7,990** 