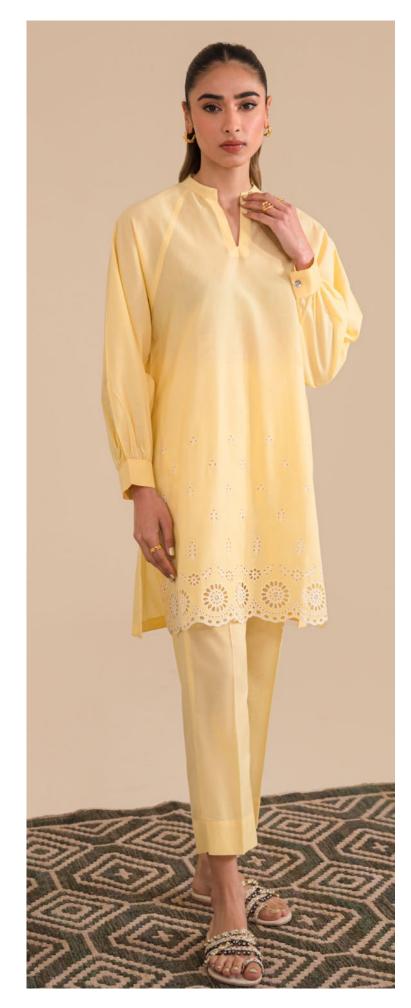

SSFE23-04

MRP: **RS 7,990** 

"Saffron Glow" a vibrant yellow co-ords. The eyelet-embroidered front shirt boasts loose-cut cuffed sleeves, paired with straight-cut trousers.

SSFE23-05

MRP: **RS 7,490** 

"Snow," a striking white co-ord outfit with a floral eyelet-embroidered shirt and a long-length button-down front. Paired with matching culottes featuring eyelet hems border.