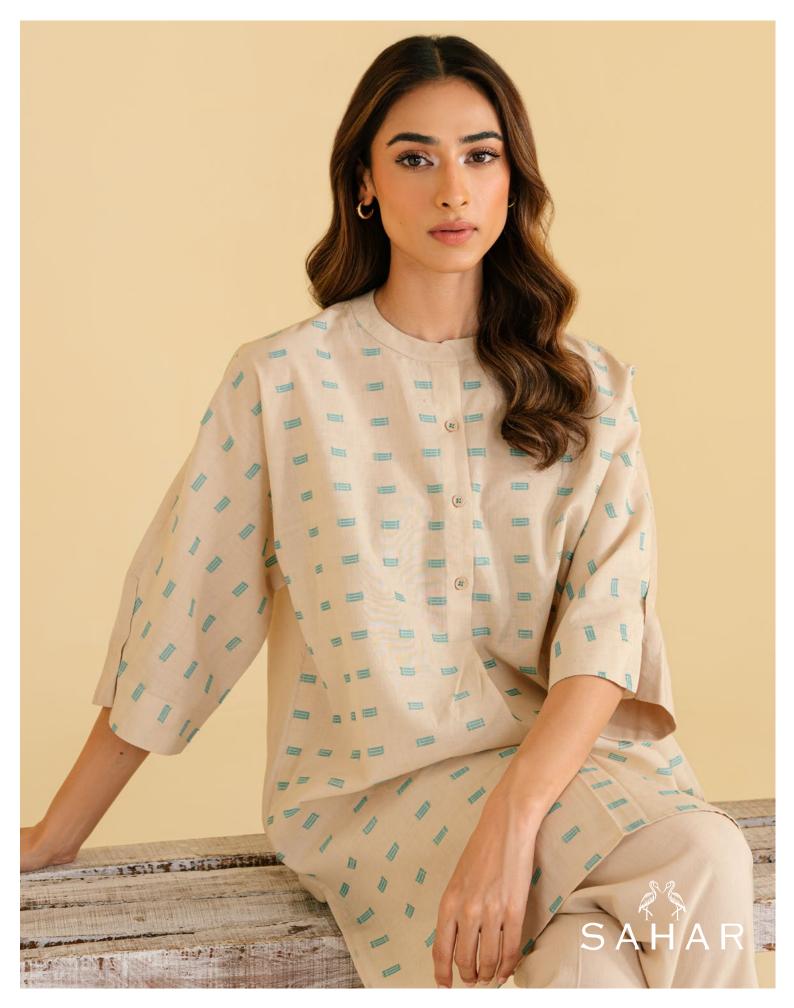

SAWCS-V3-08

MRP: **RS 6,490** 

Kiwi, a fashionable green co-ord ensemble. This set includes a button-down shirt with textured stripes, featuring a short front and stylized sleeves. Paired with straight-out culottes.