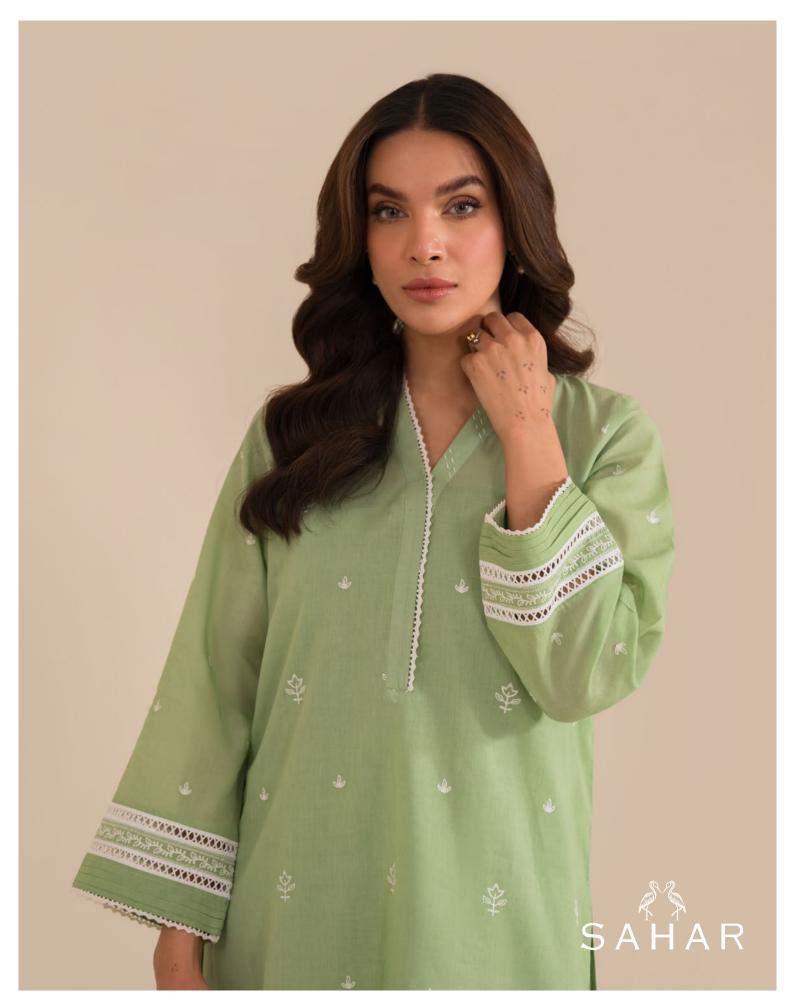

"Mint" is a captivating green outfit with a delicate chikankari shirt adorned with lace, paired with a trendy shalwar.

SSCK-ZH-07

MRP: **RS 9,490** 

CO-Ord set (Shirt, Trouser & Slip)

"Amethyst" is an alluring lavender outfit, showcasing a delicate chikankari shirt adorned with lace details.