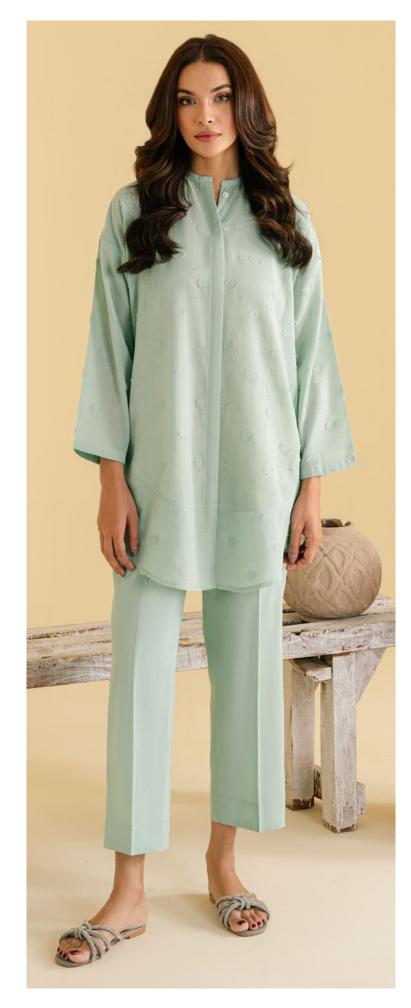

"Mint" is a captivating green outfit with a delicate chikankari shirt adorned with lace, paired with a trendy shalwar.

SSCK-ZH-07

MRP: **RS 9,490** 

CO-Ord set (Shirt, Trouser & Slip)

"Amethyst" is an alluring lavender outfit, showcasing a delicate chikankari shirt adorned with lace details.