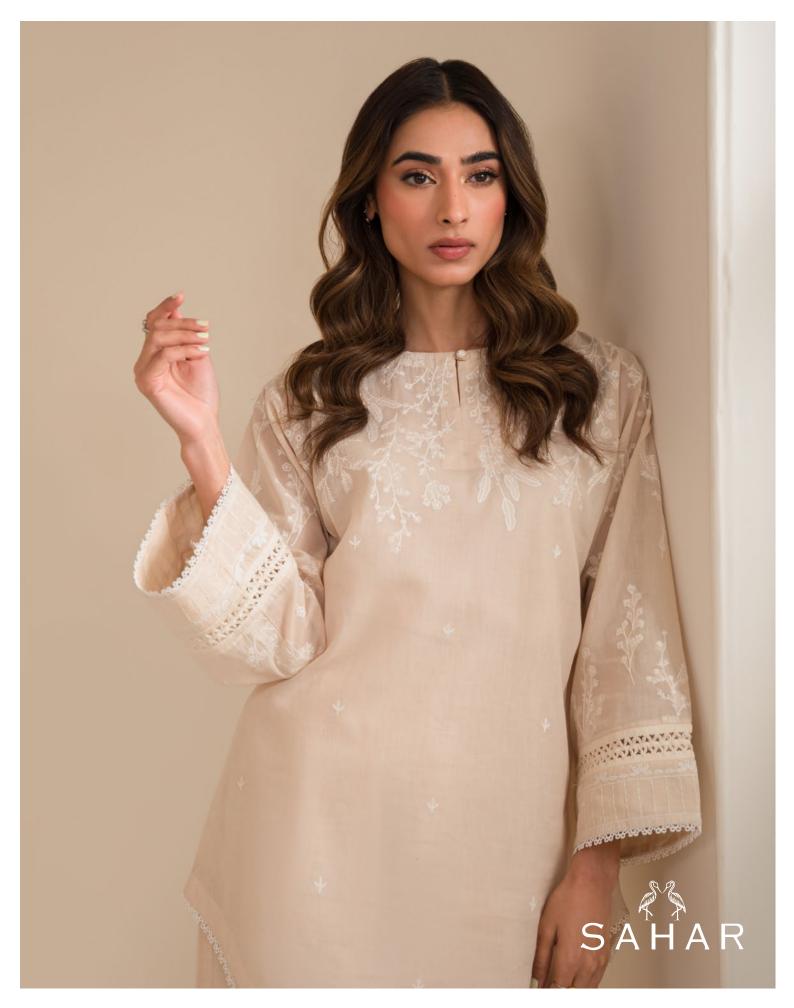

SSCK-ZH-01

MRP: **RS 9,490** 

CO-Ord set (Shirt, Trouser & Slip)

"Seashell" is an elegant beige co-ords. The embroidered shirt show-cases delicate floral motifs with minimalistic yet trendy lace accents, a stylish round-shape hem cut, paired with a modern-cut shalwar.

SSCK-ZH-02

MRP: **RS 9,490** 

CO-Ord set (Shirt, Trouser & Slip)

"Lemonade" is a pastel lemon yellow outfit with a chikankari shirt. Embellished with lace and designed in a classic straight-cut style.

SSCK-ZH-04