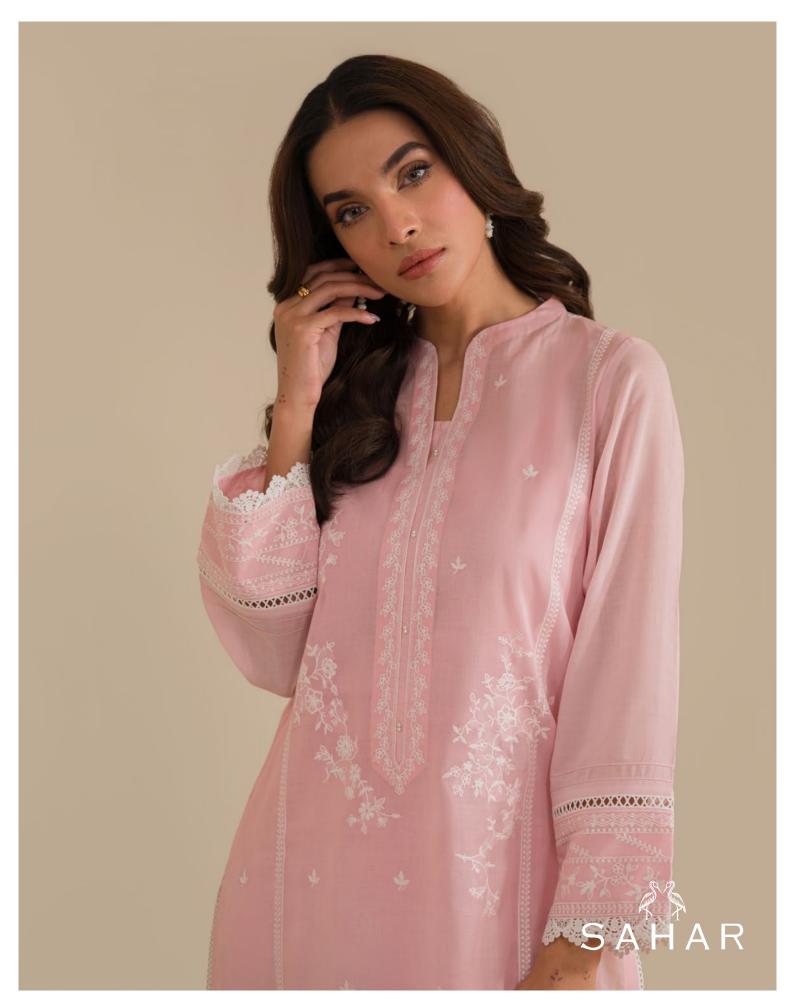

MRP: **RS 9,490** 

CO-Ord set (Shirt, Trouser & Slip)

"Lotus" is a pastel blush pink outfit featuring a chikankari shirt, adorned with lace details.

SSCK-ZH-05

MRP: **RS 9,490** 

CO-Ord set (Shirt, Trouser & Slip)