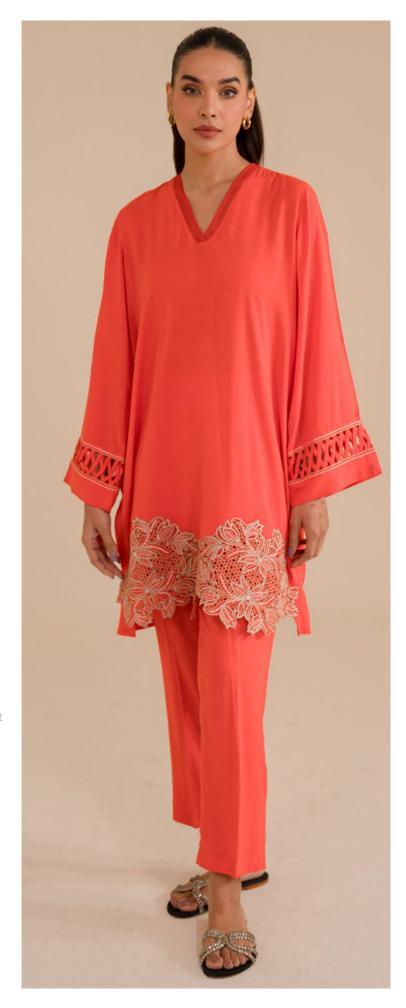

CO-Ord set (Shirt, Trouser & Slip)

"Flora," a chic peach co-ord set. The shirt features dainty floral motifs, a V-shaped collar with subtle embellishments, floral net lace borders, and stylish sleeves. Paired with a trendy shalwar.

SSCK-ZH-01

MRP: **RS 9,490** 

CO-Ord set (Shirt, Trouser & Slip)

"Seashell" is an elegant beige co-ords. The embroidered shirt show-cases delicate floral motifs with minimalistic yet trendy lace accents, a stylish round-shape hem cut, paired with a modern-cut shalwar.