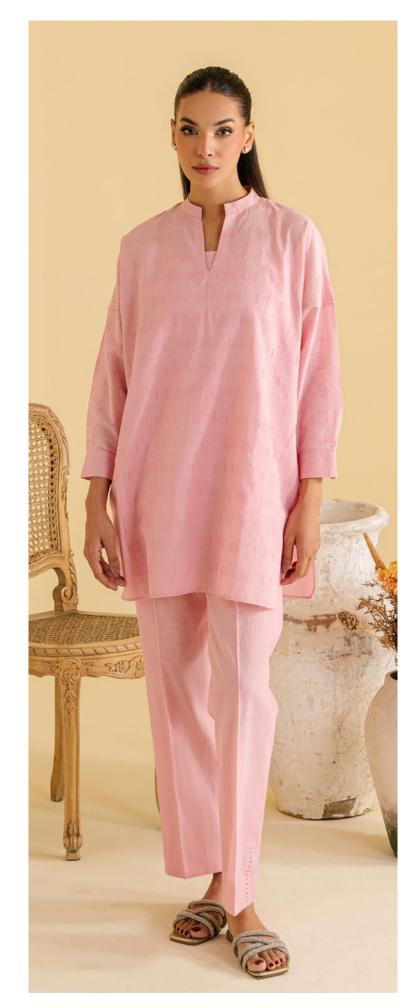

MRP: **RS 5,990** 

Celestial is a captivating Sky Blue colour co-ord outfit. Featuring a loose-fit cut, with an open collar with two pockets, loose sleeves and a round hem, embellished with running stitch along the shirt and culottes