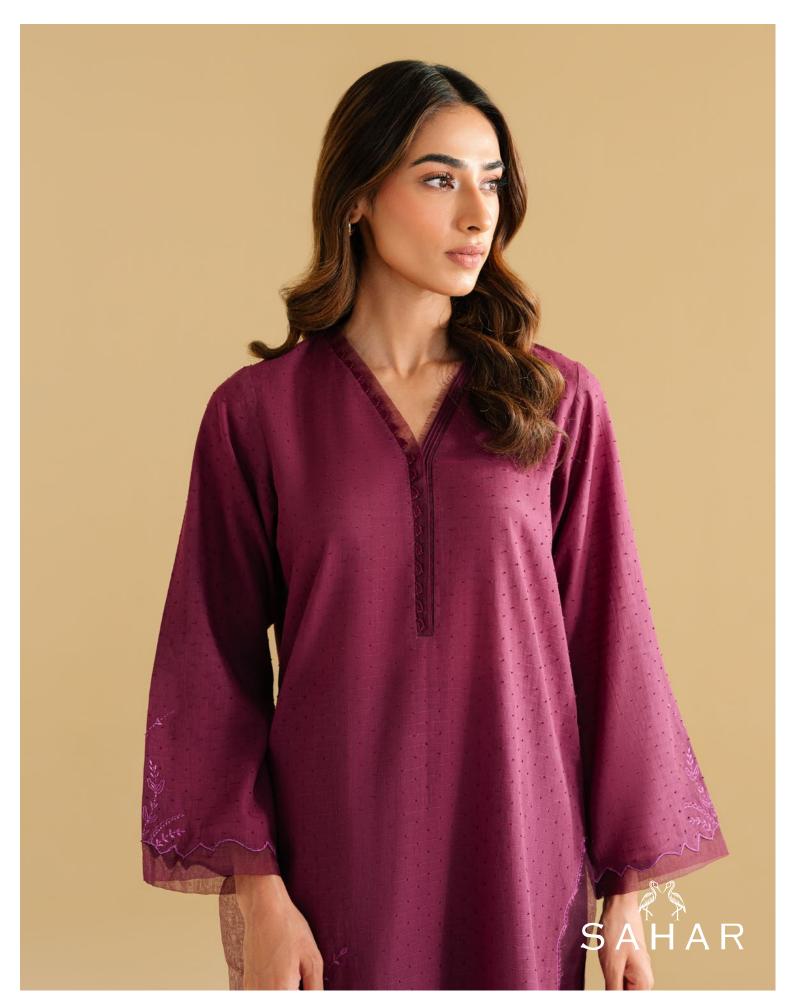

SAWMC-V1-02

MRP: **RS 9,790** 

"Magenta Magic" is a classy outfit with delicate floral embroidery cutwork on the shirt border and sleeves. Paired with matching dyed organza embellishment and stylized straight-cut trousers.