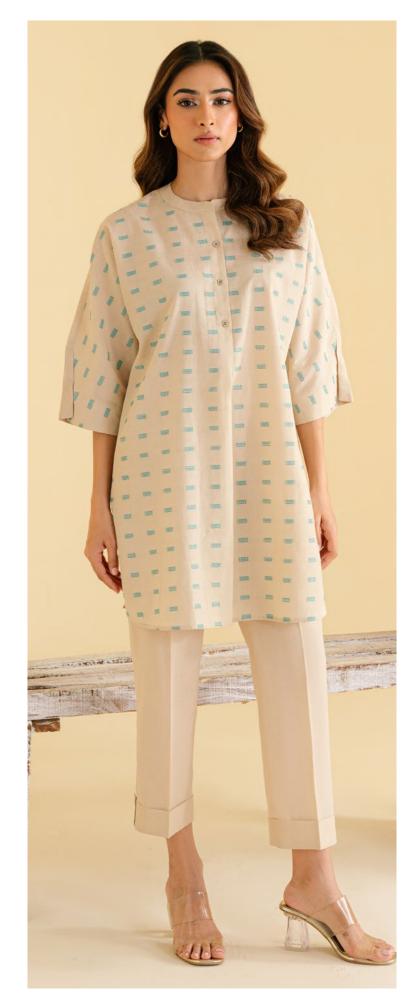

SAWCS-V3-08

MRP: **RS 6,490** 

Kiwi, a fashionable green co-ord ensemble. This set includes a button-down shirt with textured stripes, featuring a short front and stylized sleeves. Paired with straight-out culottes.