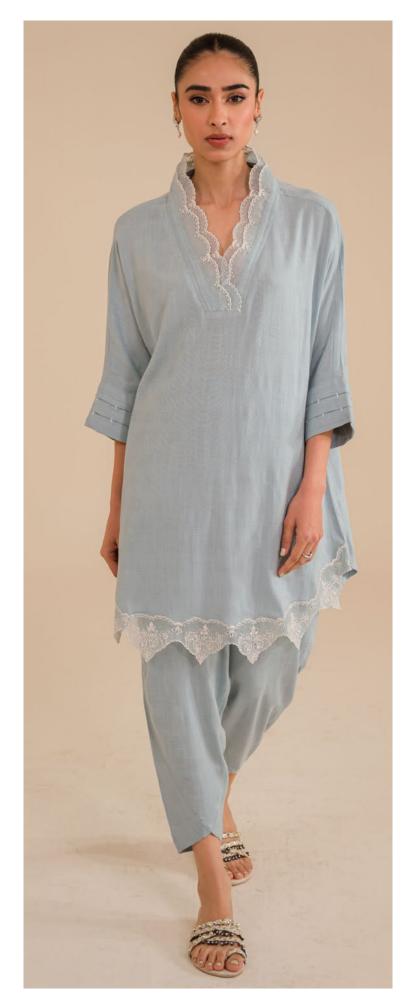

CO-Ord set (Shirt, Trouser & Slip)

"Swan" a classic powder-blue co-ord ensemble with a stylized neckline. The shirt features an elegant tree motif design, adorned with delicate lace details.

SSCK-ZH-03

MRP: **RS 9,490** 