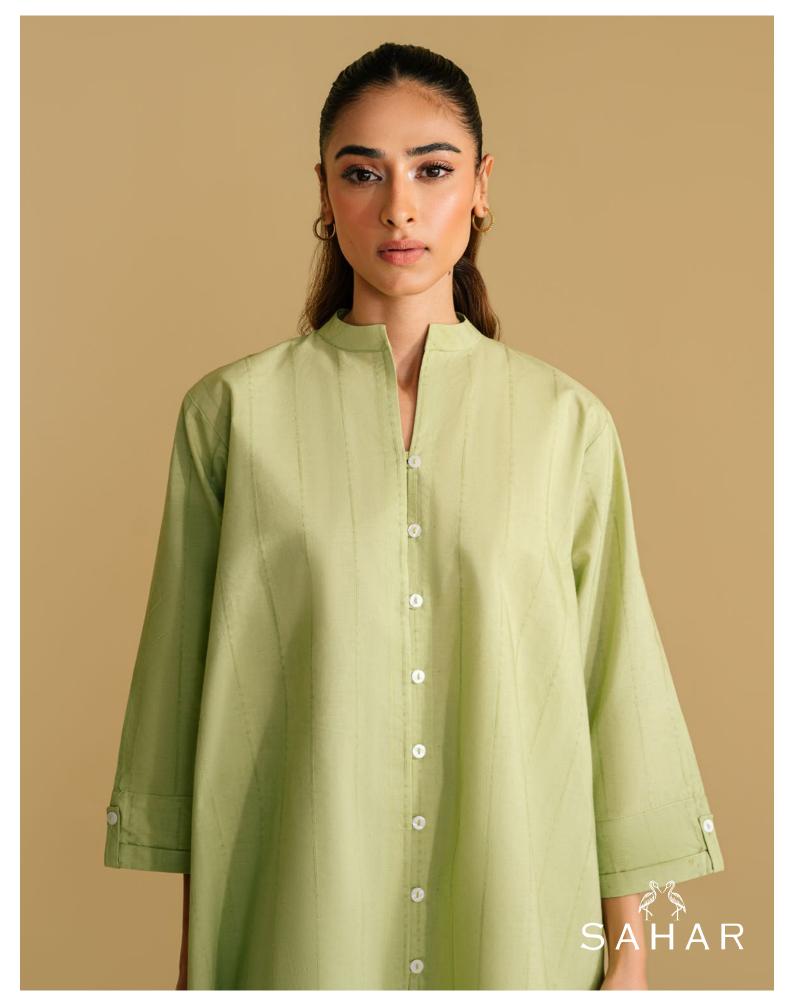

SAWCS-V3-08

MRP: **RS 6,490** 

Kiwi, a fashionable green co-ord ensemble. This set includes a button-down shirt with textured stripes, featuring a short front and stylized sleeves. Paired with straight-out culottes.