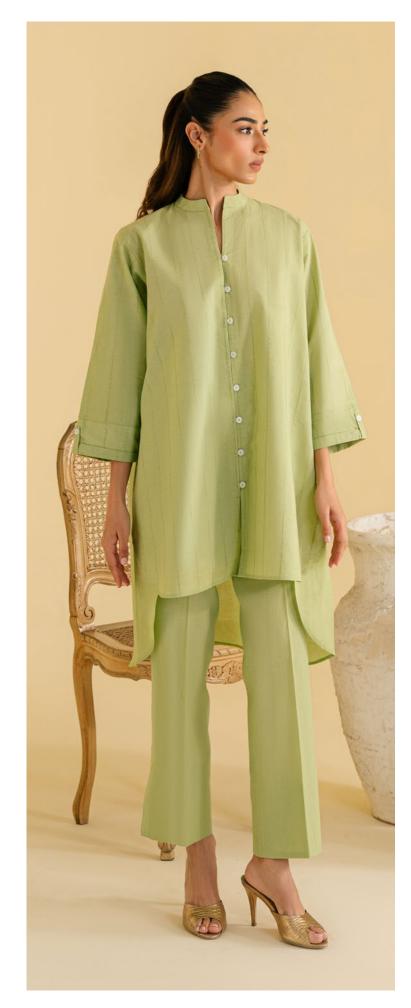

SAWCS-V3-08

MRP: **RS 6,490** 

Kiwi, a fashionable green co-ord ensemble. This set includes a button-down shirt with textured stripes, featuring a short front and stylized sleeves. Paired with straight-out culottes.