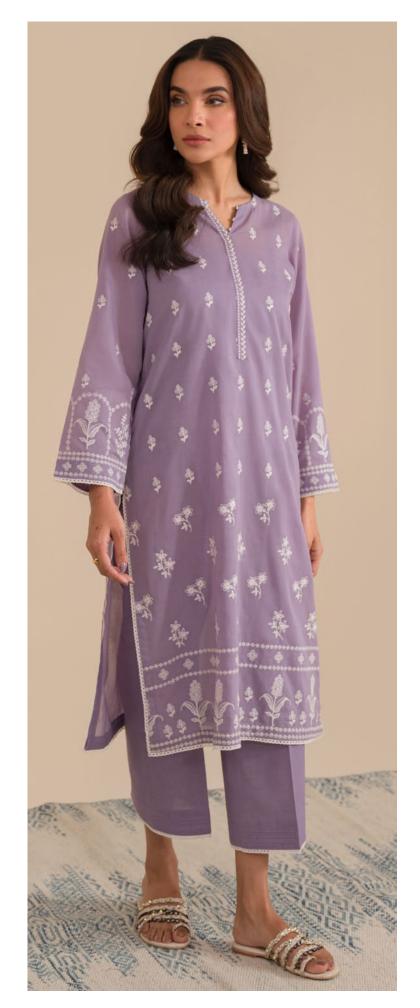

"Mint" is a captivating green outfit with a delicate chikankari shirt adorned with lace, paired with a trendy shalwar.

SSCK-ZH-07

MRP: **RS 9,490** 

CO-Ord set (Shirt, Trouser & Slip)

"Amethyst" is an alluring lavender outfit, showcasing a delicate chikankari shirt adorned with lace details.

SSCK-ZH-06

MRP: **RS 9,490** 

"Navy Charm" exudes allure with delicate floral embroidery cutwork along the shirt border and stylish sleeve design. Paired with straight-cut trousers.

SAWMC-V1-04

MRP: **RS 9,790** 