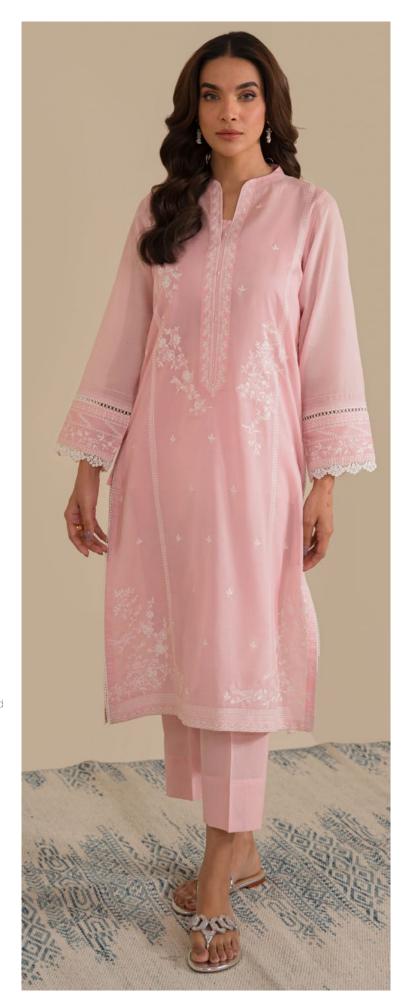

MRP: **RS 9,490** 

CO-Ord set (Shirt, Trouser & Slip)

"Lotus" is a pastel blush pink outfit featuring a chikankari shirt, adorned with lace details.

SSCK-ZH-05

MRP: **RS 9,490** 

CO-Ord set (Shirt, Trouser & Slip)