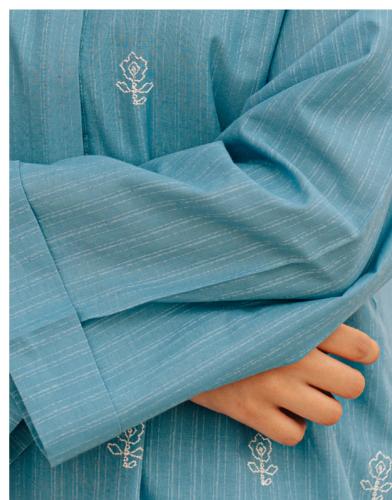

## **DIVINE AZURE**

# CO ORD SET (EMBROIDERED)

"Divine Azure" is a blue co ord set, with round-neck shirt showcases floral embroidery motifs along the front. Paired with smartly-stitched trousers.

SSCAE-RR-03