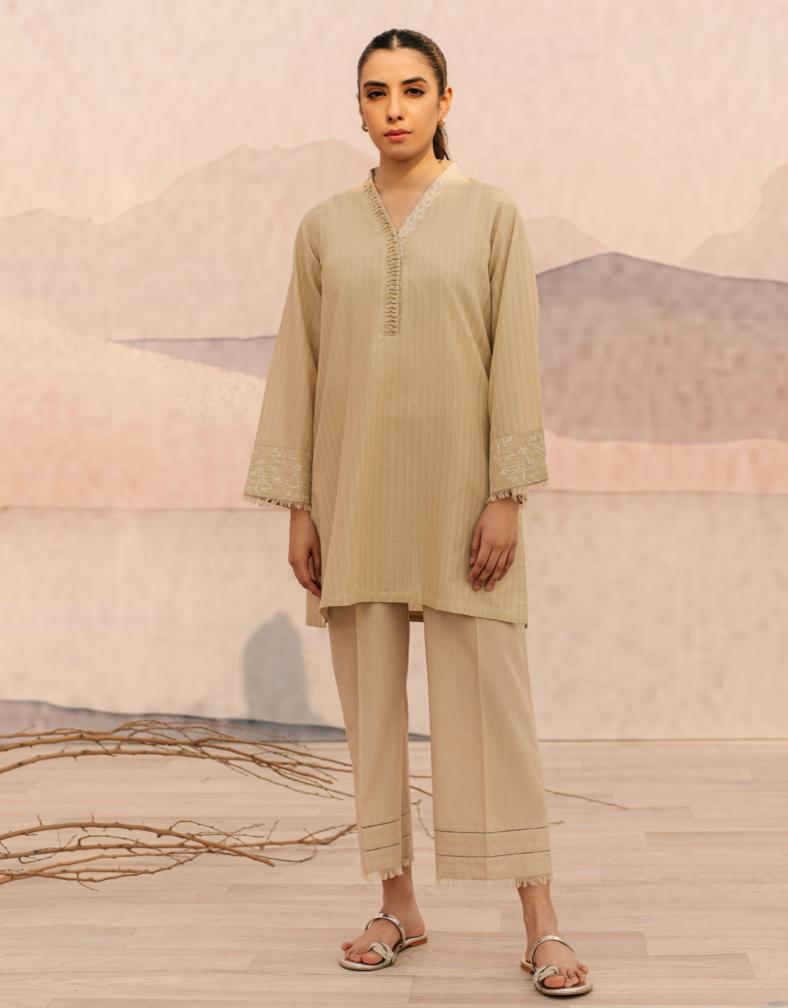

## **GAZELLE**

# CO ORD SET (EMBROIDERED)

"Gazelle" is a beige hue co-ord set. This straight-cut shirt features a V-shaped collar band with pintex and embroidery along the neckline, complemented by embroidered sleeves borders with flared fringe hems. Paired with straight culottes.

SSCAE-RR-01