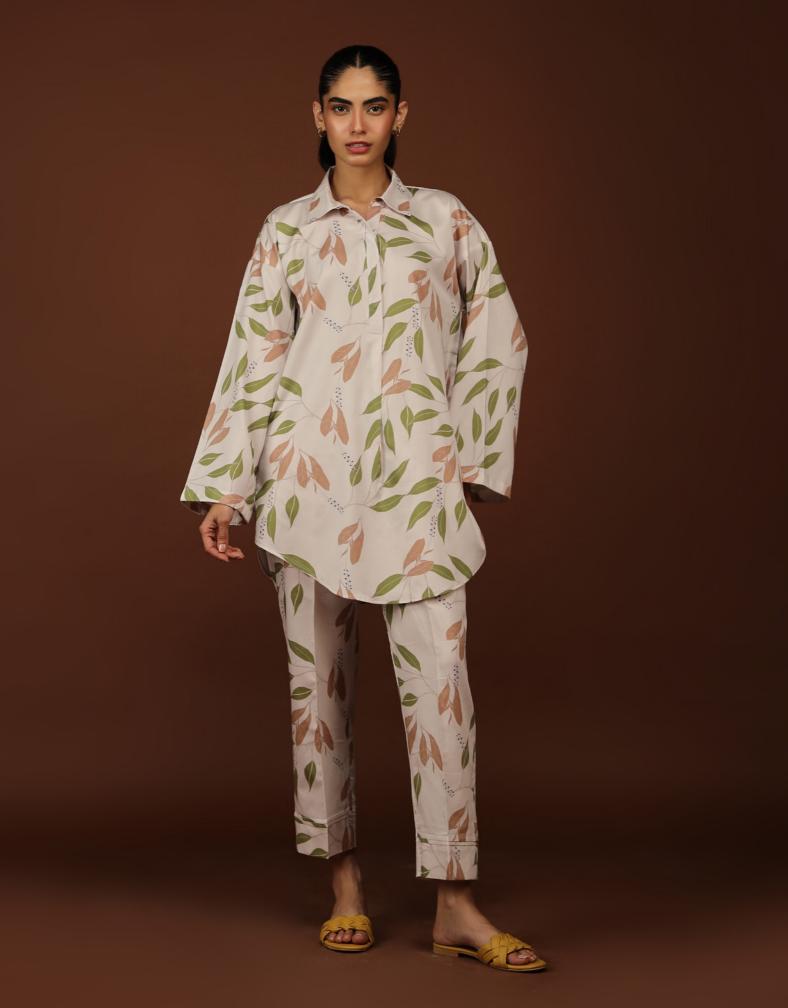

## **EVERLEAF**

CO ORD SET (DIGITAL PRINTED)

"Everleaf," a whimsical brown and green leaf pattern printed co-ord outfit. The ensemble showcases a spread collar neckline, round shirt hem, and loose sleeves, paired with matching printed straight-cut trousers.

SSCS-ZH-05