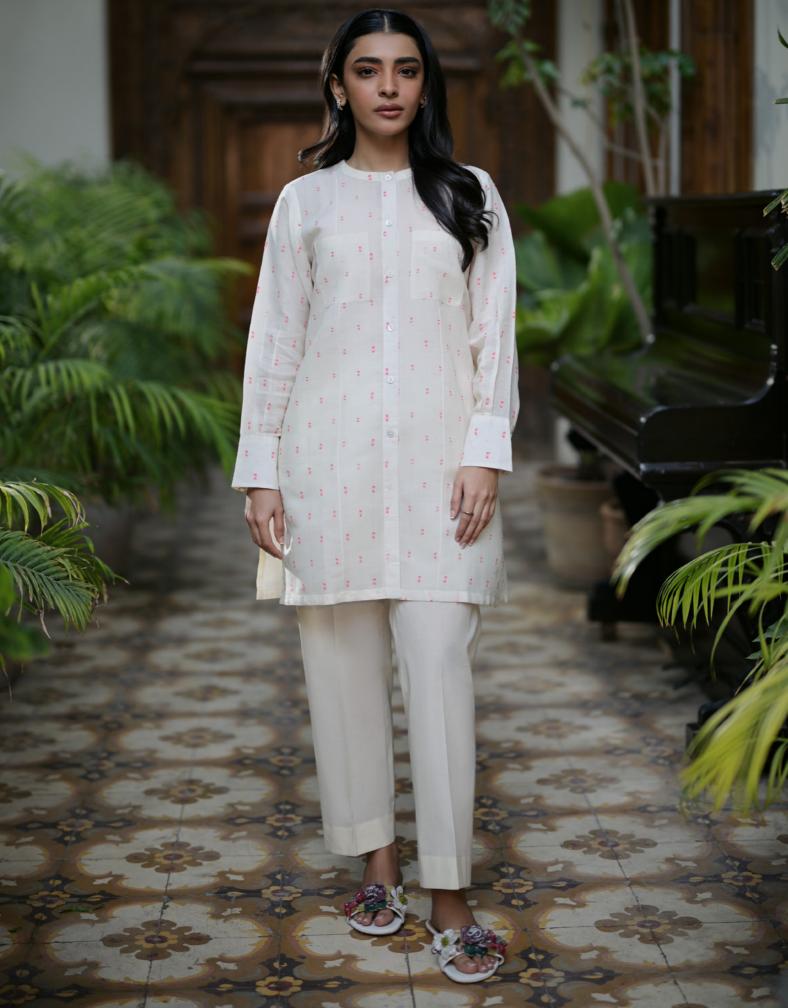

#### **GREEN OASIS**

CO ORD SET (DIGITAL PRINTED)

Green Oasis is a chic green and beige gradient co-ord. Featuring a shirt that boasts a double placket button-down, spread collar neckline, and double pockets design, with cuffed sleeves. Paired with matching straight-cut trousers.

SSCS-ZH-04