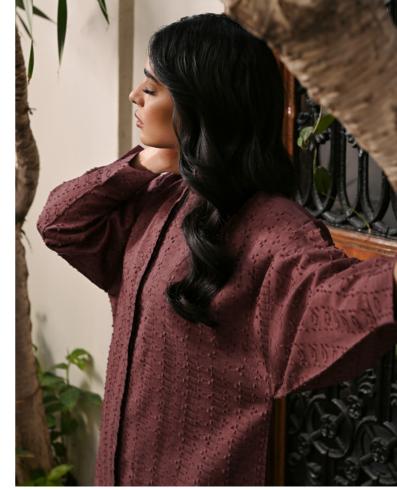

## **TIMELESS MAHOGANY**

CO ORD SET (JACQUARD)

"Timeless Mahogany" is a co ord set in brick color. Features with a double-placket shirt with a self-textured denier surface and cuffed sleeves. Paired with tappered trousers.

SSLBJ-ZH-05