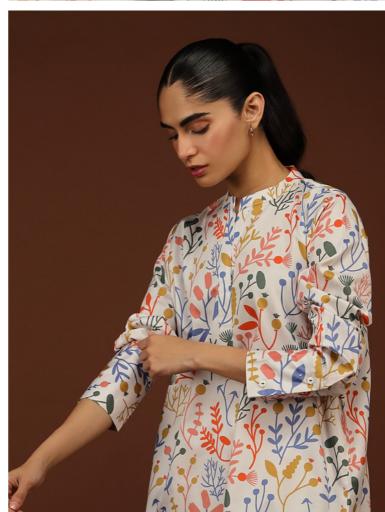

#### KALEIDO SCOPE

CO ORD SET (DIGITAL PRINTED)

"Kaleidoscope," a vibrant mix of colorful contemporary floral and leaves printed co-ord outfit. The ensemble features a straight-cut shirt with a long-length design, closed band collar, and cuffed sleeves, paired with culottes.

SSCS-ZH-06