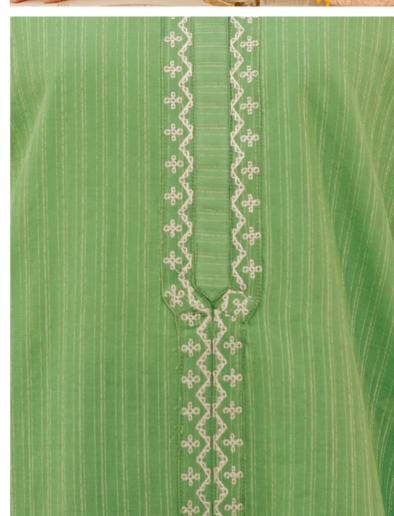

## **VERDANT VOGUE**

CO ORD SET (EMBROIDERED)

"Verdant Vogue" is a green co ord set. A round collar, traditional cut with tribal floral and geometrical embroidery along the front and sleeves. Paired with straight trousers.

SSCAE-RR-05