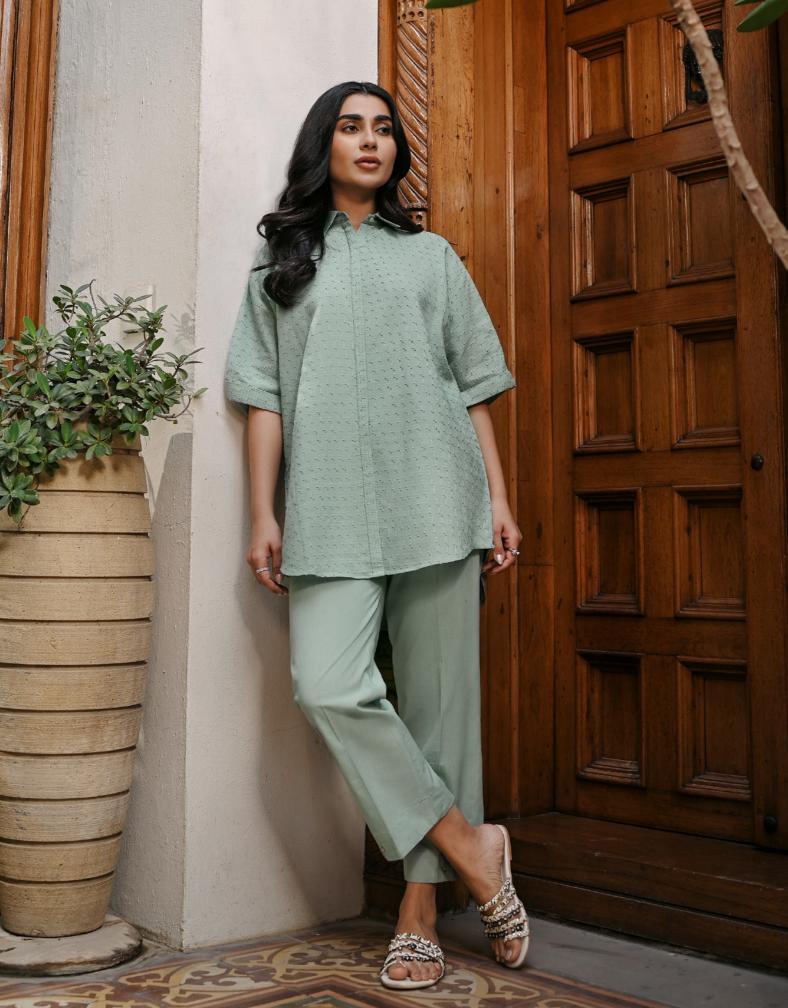

#### **GREEN OASIS**

CO ORD SET (DIGITAL PRINTED)

Green Oasis is a chic green and beige gradient co-ord. Featuring a shirt that boasts a double placket button-down, spread collar neckline, and double pockets design, with cuffed sleeves. Paired with matching straight-cut trousers.