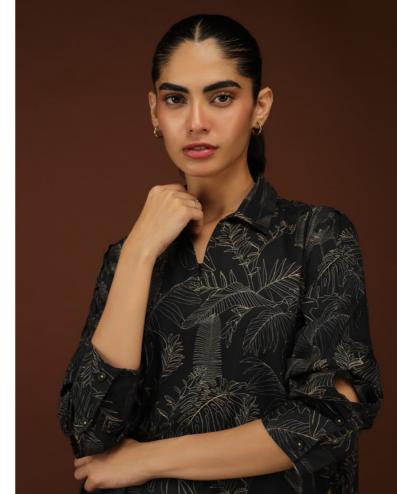

## **SHADOW PALM**

CO ORD SET (DIGITAL PRINTED)

"Shadow Palm," a lush palm tree leaves printed co-ord outfit on a dark black base. The outfit features a spread collar neckline and cuffed sleeves, paired with matching printed straight-cut trousers.

SSCS-ZH-07