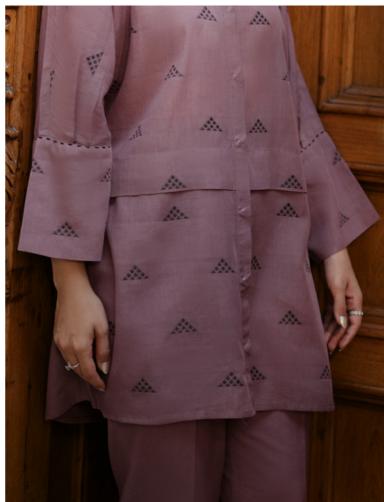

## **TIMELESS MAHOGANY**

CO ORD SET (JACQUARD)

"Timeless Mahogany" is a co ord set in brick color. Features with a double-placket shirt with a self-textured denier surface and cuffed sleeves. Paired with tappered trousers.