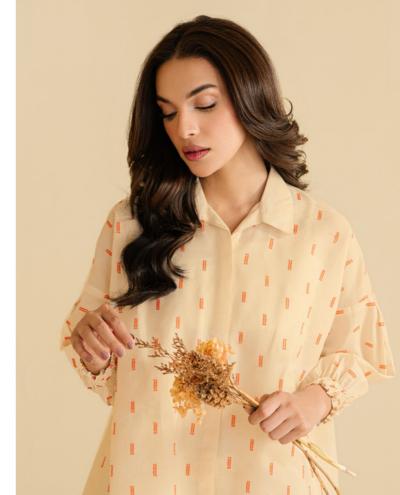

#### **DAFFODIL ALLURE**

## CO ORD SET (EMBROIDERED)

Introducing "Daffodil Allure", striking mustard yellow co ords. Featuring a round-neck top with mother-of-pearl buttons embellishing the front placket and embroidered motifs adorn the sleeve hems. Intricate geometrical embroidery borders grace the back. Paired with smartly-stitched trousers.

SSCAE-RR-02