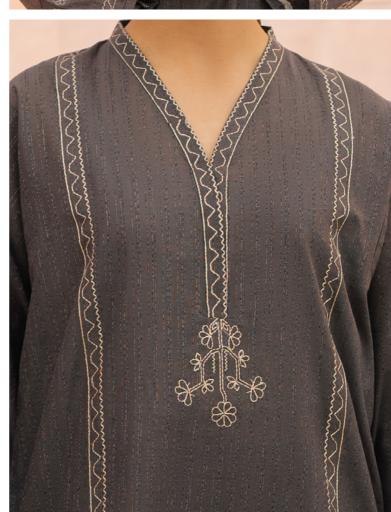

# **ENIGMA**

# CO ORD SET (EMBROIDERED)

"Enigma" is a elegant dark grey co ord set. Featuring a Chinese collar neckline shirt with traditional style and delicate embroidery along the neckline and sleeve hems. Paired with smartly stitched trousers.

SSCAE-RR-04