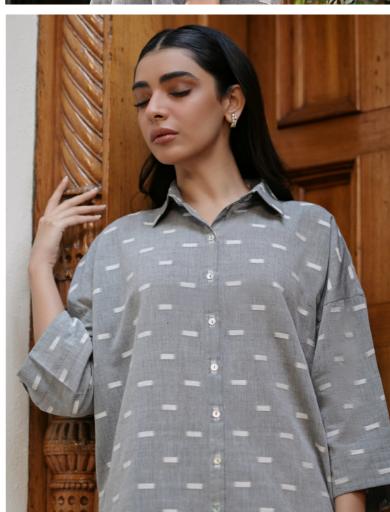

## SILVER BLISS

CO ORD SET (LAWN JACQUARD)

"Silver Bliss" presents a smart-casual co ord set showcasing a grey button-down shirt adorned with a white "dash pattern" and a spread-collar design, crafted from lawn jacquard fabric. Paired with sleek plain grey culottes.

SSLBJ-ZH-06