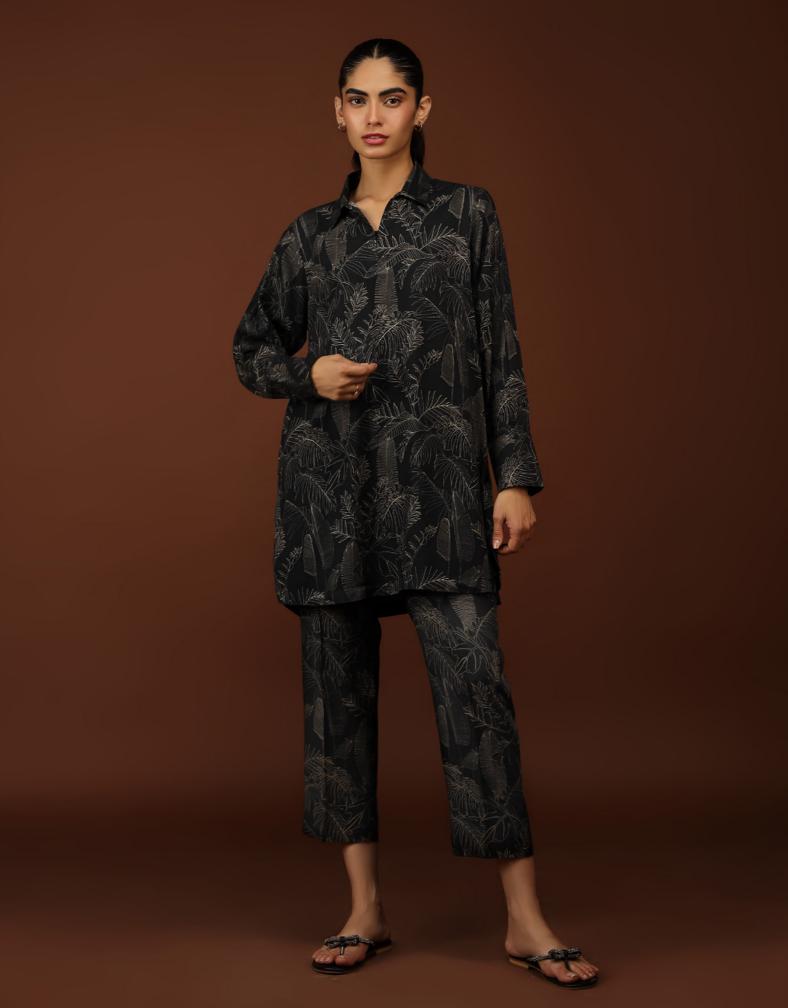

## **SHADOW PALM**

CO ORD SET (DIGITAL PRINTED)

"Shadow Palm," a lush palm tree leaves printed co-ord outfit on a dark black base. The outfit features a spread collar neckline and cuffed sleeves, paired with matching printed straight-cut trousers.

SSCS-ZH-07