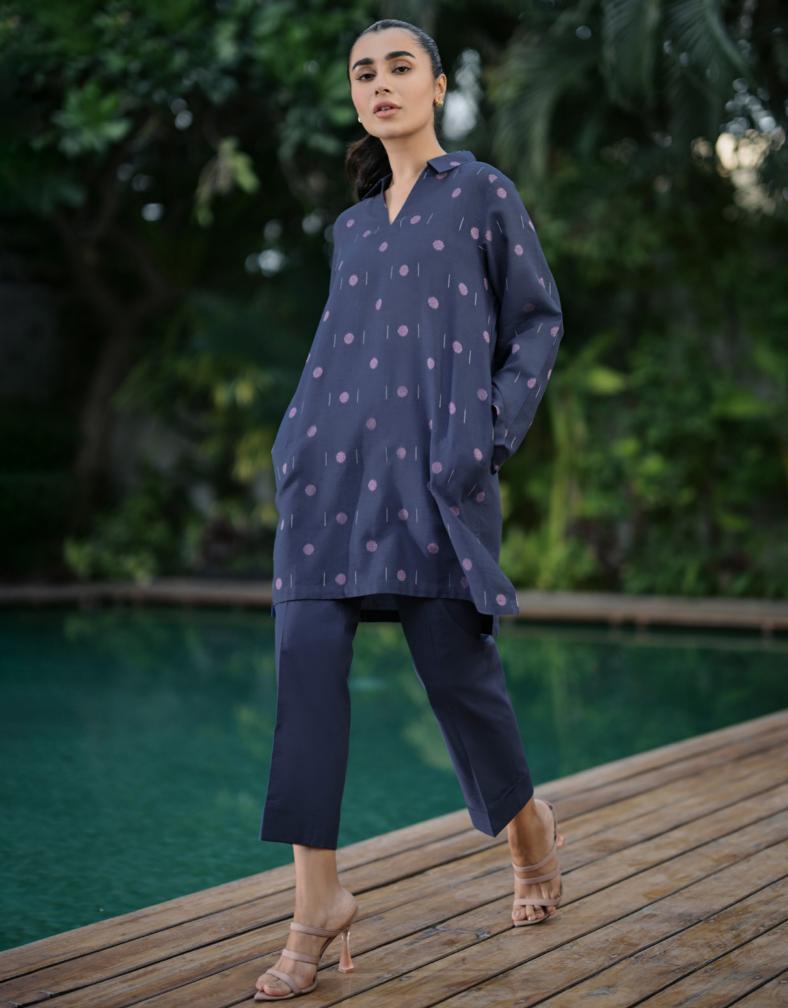

SSLBJ-ZH-04

CO ORD SET (JACQUARD)

"Modern Muse" is a co ord set in dusty pink. Features a collar neckline with a chic double-placket front shirt design, adorned with pyramid pattern black denier motifs, complemented with running-stitch details along the sleeves and straight-cut plain trousers.

SSLBJ-ZH-03