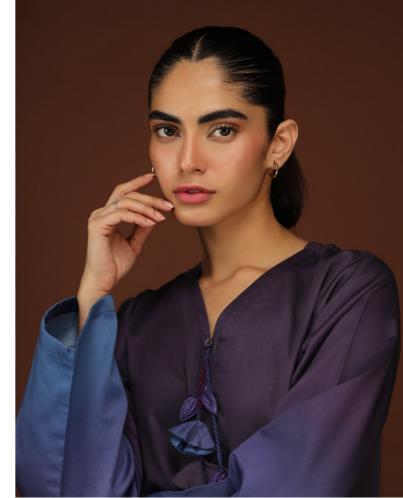

## **COBALT CASCADE**

CO ORD SET (DIGITAL PRINTED)

Cobalt Cascade is a captivating dark-navy and light-blue gradient co-ord. The shirt features a slightly A-line cut design with a V-shaped neckline adorned with fabric tassels, paired with matching blue ombre effect straight-cut trousers.

SSCS-ZH-02