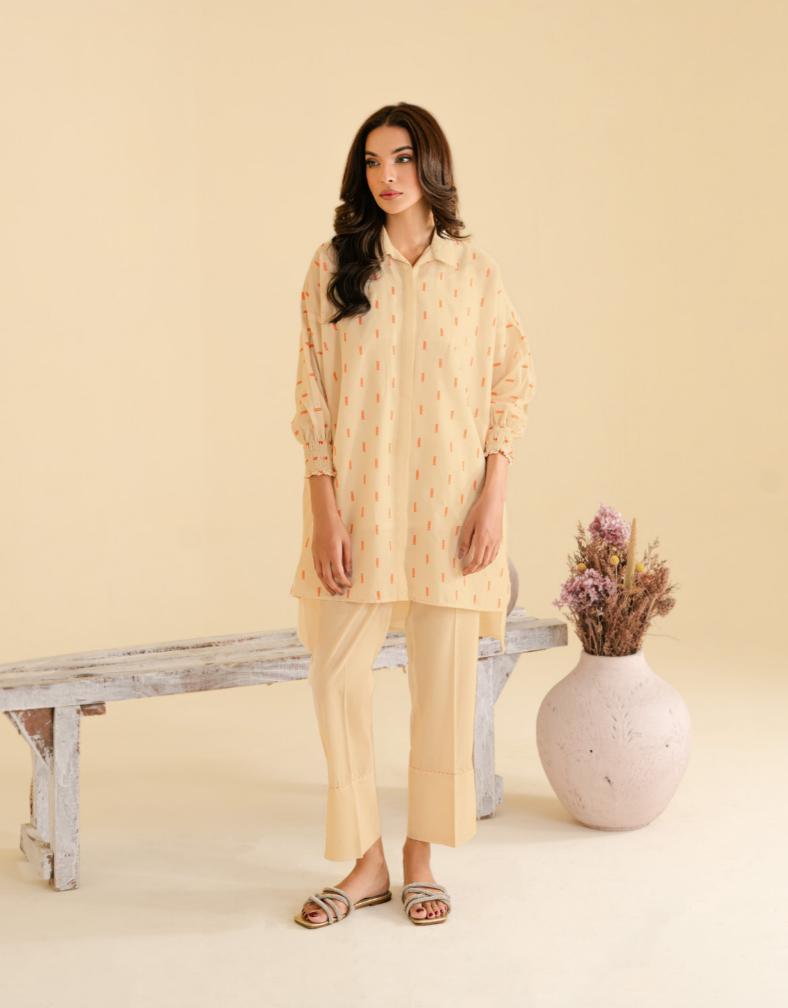

#### **DAFFODIL ALLURE**

## CO ORD SET (EMBROIDERED)

Introducing "Daffodil Allure", striking mustard yellow co ords. Featuring a round-neck top with mother-of-pearl buttons embellishing the front placket and embroidered motifs adorn the sleeve hems. Intricate geometrical embroidery borders grace the back. Paired with smartly-stitched trousers.

SSCAE-RR-02