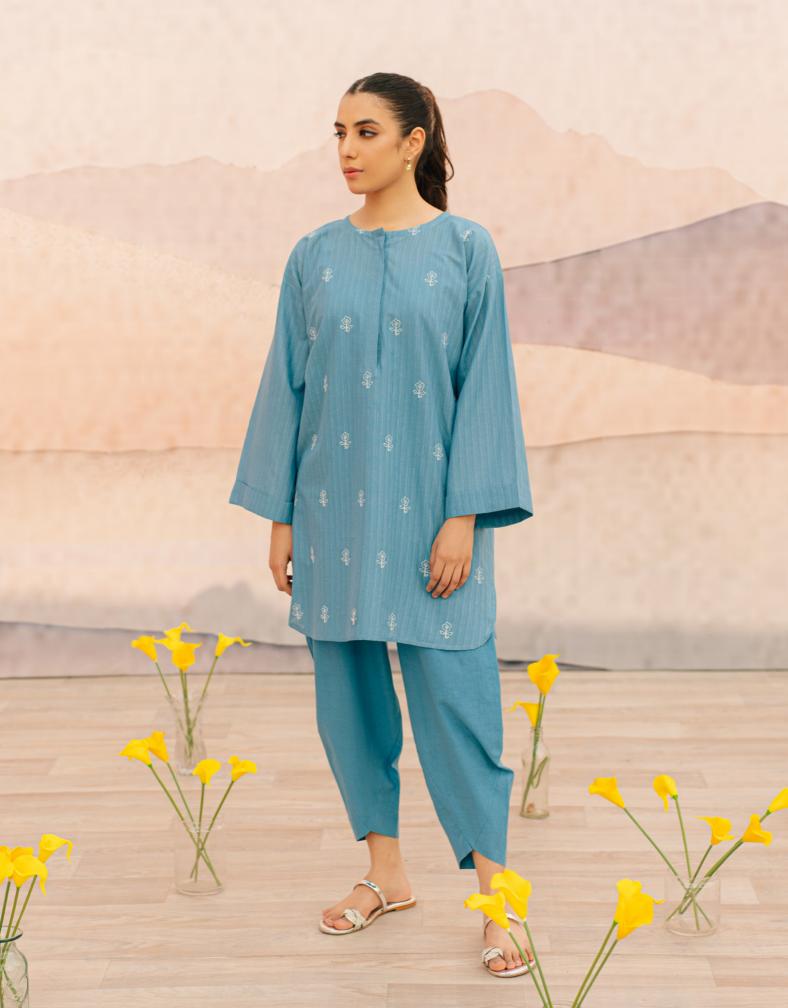

## **DIVINE AZURE**

# CO ORD SET (EMBROIDERED)

"Divine Azure" is a blue co ord set, with round-neck shirt showcases floral embroidery motifs along the front. Paired with smartly-stitched trousers.

SSCAE-RR-03