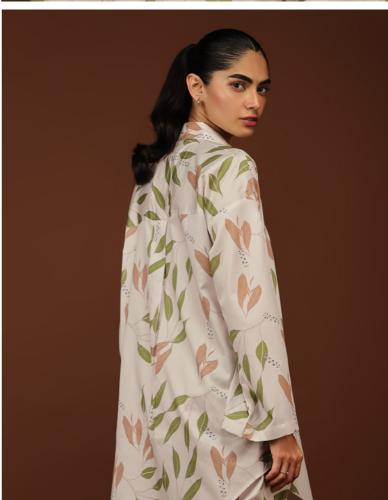

## **EVERLEAF**

CO ORD SET (DIGITAL PRINTED)

"Everleaf," a whimsical brown and green leaf pattern printed co-ord outfit. The ensemble showcases a spread collar neckline, round shirt hem, and loose sleeves, paired with matching printed straight-cut trousers.

SSCS-ZH-05