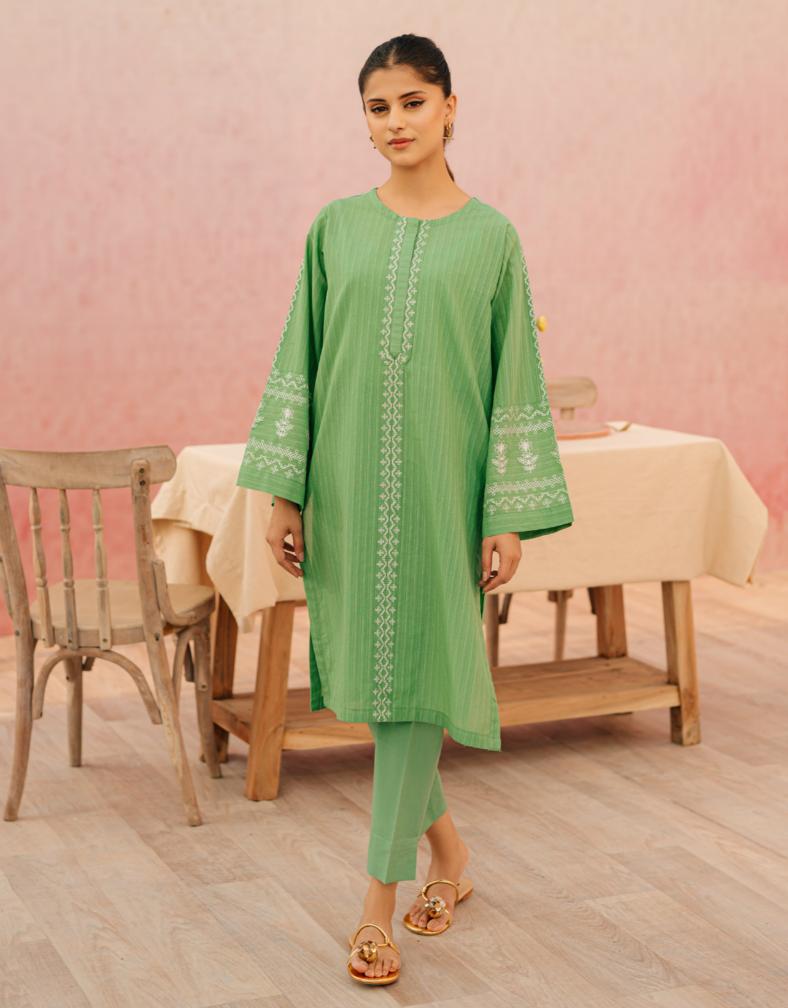

## **VERDANT VOGUE**

CO ORD SET (EMBROIDERED)

"Verdant Vogue" is a green co ord set. A round collar, traditional cut with tribal floral and geometrical embroidery along the front and sleeves. Paired with straight trousers.

SSCAE-RR-05