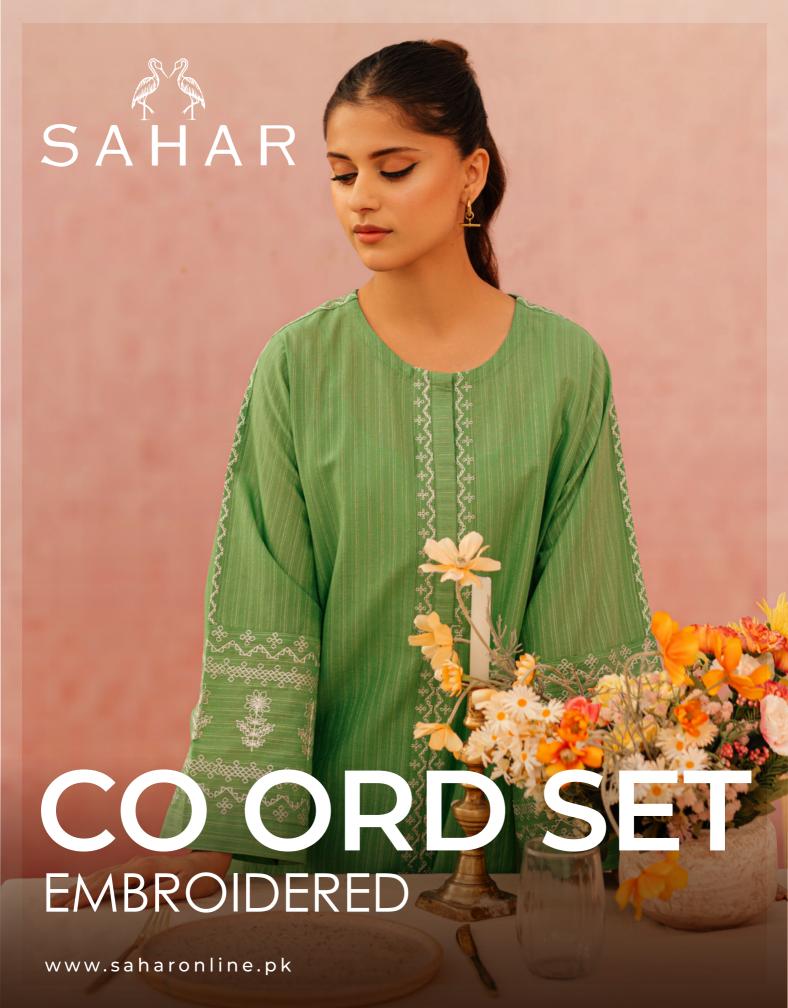

## **VERDANT VOGUE**

CO ORD SET (EMBROIDERED)

"Verdant Vogue" is a green co ord set. A round collar, traditional cut with tribal floral and geometrical embroidery along the front and sleeves. Paired with straight trousers.

SSCAE-RR-05