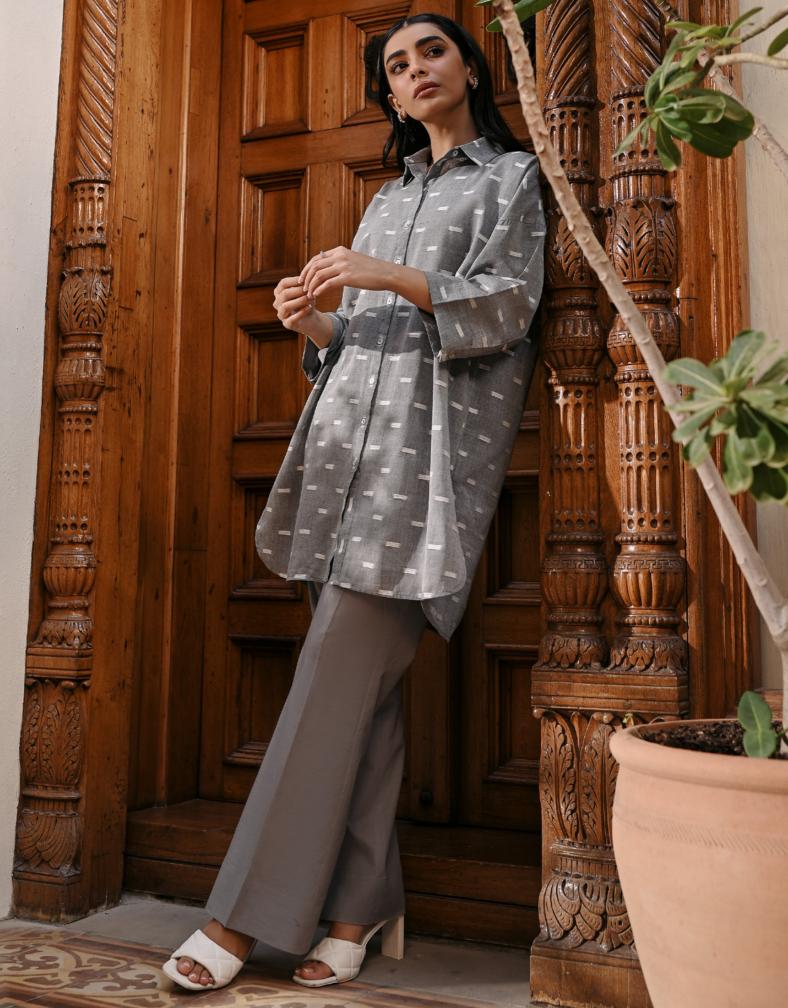

## SILVER BLISS

CO ORD SET (LAWN JACQUARD)

"Silver Bliss" presents a smart-casual co ord set showcasing a grey button-down shirt adorned with a white "dash pattern" and a spread-collar design, crafted from lawn jacquard fabric. Paired with sleek plain grey culottes.

SSLBJ-ZH-06