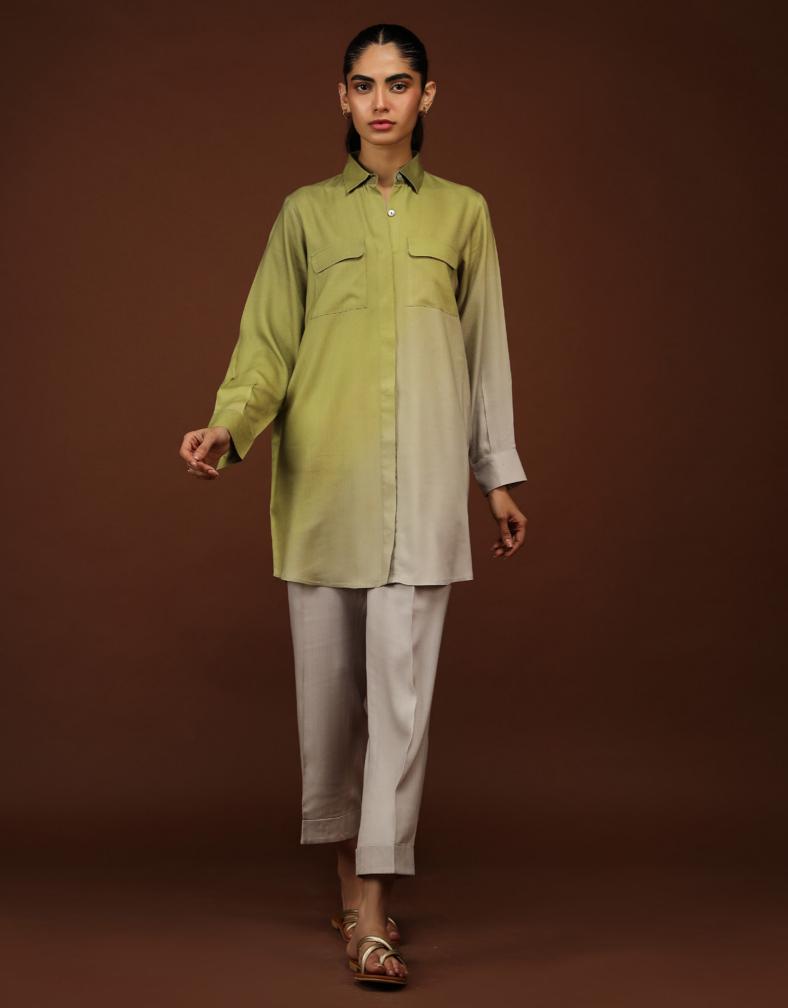

#### **GREEN OASIS**

CO ORD SET (DIGITAL PRINTED)

Green Oasis is a chic green and beige gradient co-ord. Featuring a shirt that boasts a double placket button-down, spread collar neckline, and double pockets design, with cuffed sleeves. Paired with matching straight-cut trousers.

SSCS-ZH-04