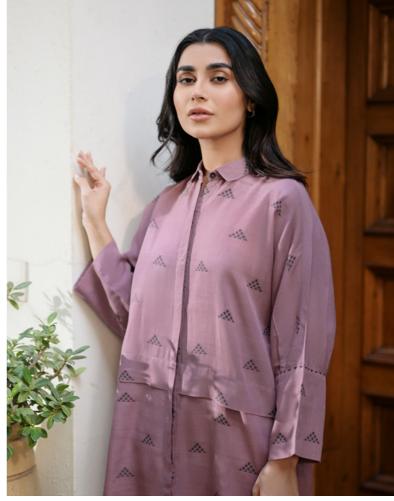

## **TIMELESS MAHOGANY**

CO ORD SET (JACQUARD)

"Timeless Mahogany" is a co ord set in brick color. Features with a double-placket shirt with a self-textured denier surface and cuffed sleeves. Paired with tappered trousers.