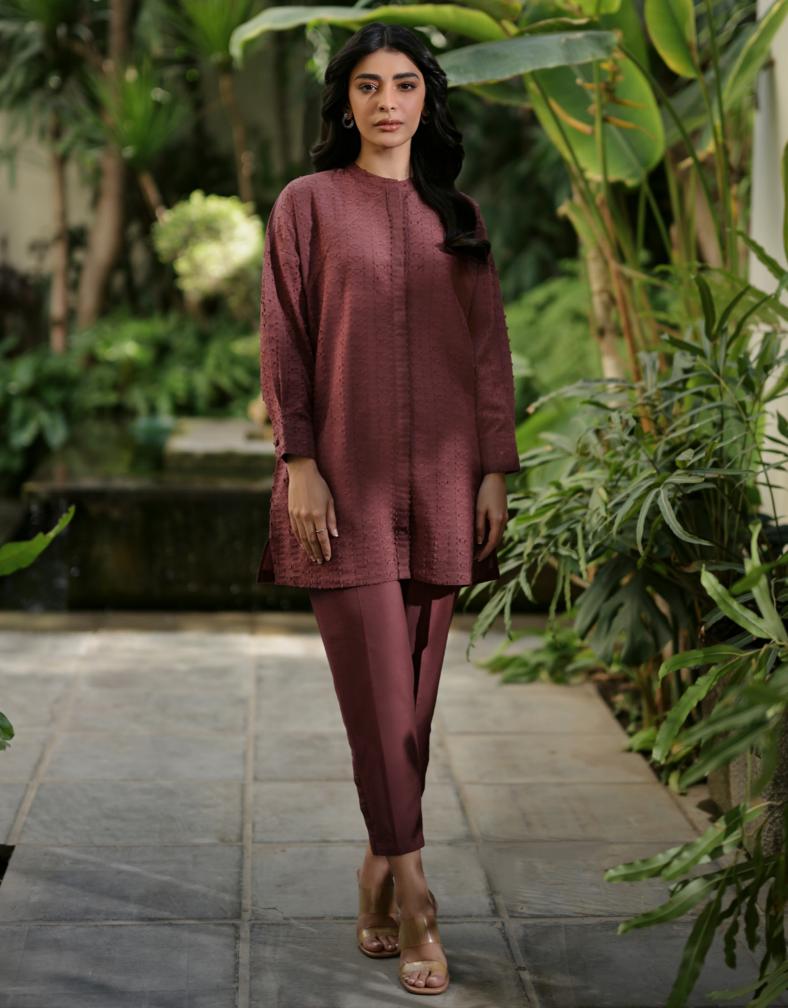

## **TIMELESS MAHOGANY**

CO ORD SET (JACQUARD)

"Timeless Mahogany" is a co ord set in brick color. Features with a double-placket shirt with a self-textured denier surface and cuffed sleeves. Paired with tappered trousers.

SSLBJ-ZH-05