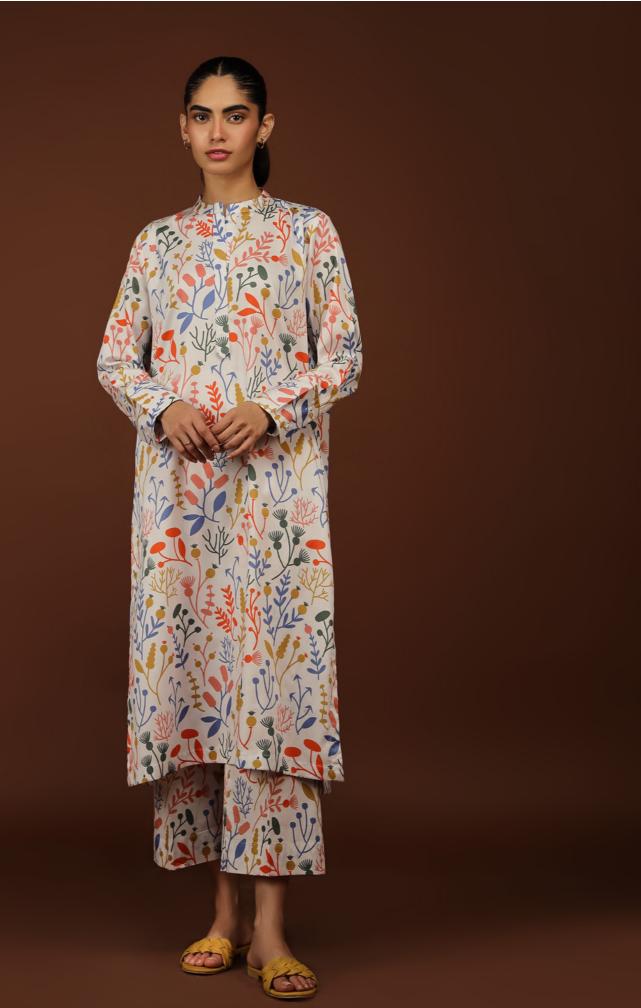

#### KALEIDO SCOPE

CO ORD SET (DIGITAL PRINTED)

"Kaleidoscope," a vibrant mix of colorful contemporary floral and leaves printed co-ord outfit. The ensemble features a straight-cut shirt with a long-length design, closed band collar, and cuffed sleeves, paired with culottes.

SSCS-ZH-06