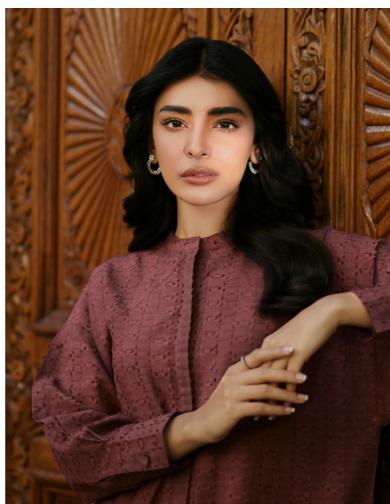

## **TIMELESS MAHOGANY**

CO ORD SET (JACQUARD)

"Timeless Mahogany" is a co ord set in brick color. Features with a double-placket shirt with a self-textured denier surface and cuffed sleeves. Paired with tappered trousers.

SSLBJ-ZH-05