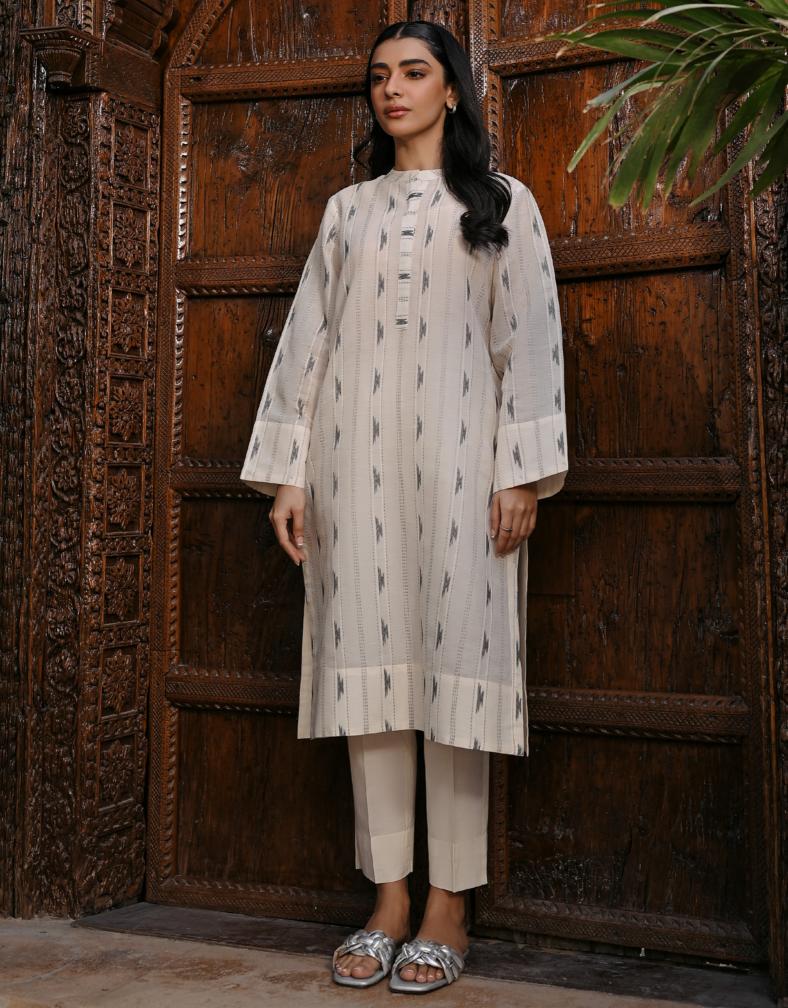

## **BOHO ETHEREAL**

CO ORD SET (LAWN JACQUARD)

"Boho Ethereal" a co ord set in off-white. Features a round neckline shirt in a straight-cut silhouette, adorned with boho-style geometrical pattern motifs in black denier. Paired with plain straight trousers.