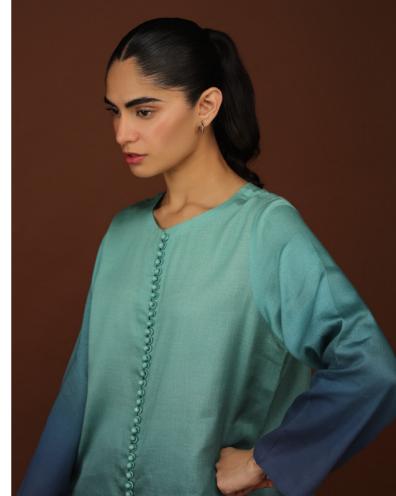

## **TWILIGHT TIDE**

CO ORD SET (DIGITAL PRINTED)

"Twilight Tide" is a striking aquamarine blue gradient co-ord outift featuring a straight-cut shirt with a round neckline, a cascading button-down and a front slit. Paired with matching blue ombre effect straight-cut trousers.

SSCS-ZH-03