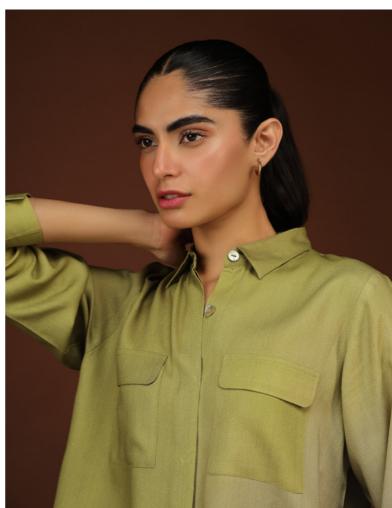

#### **GREEN OASIS**

CO ORD SET (DIGITAL PRINTED)

Green Oasis is a chic green and beige gradient co-ord. Featuring a shirt that boasts a double placket button-down, spread collar neckline, and double pockets design, with cuffed sleeves. Paired with matching straight-cut trousers.

SSCS-ZH-04