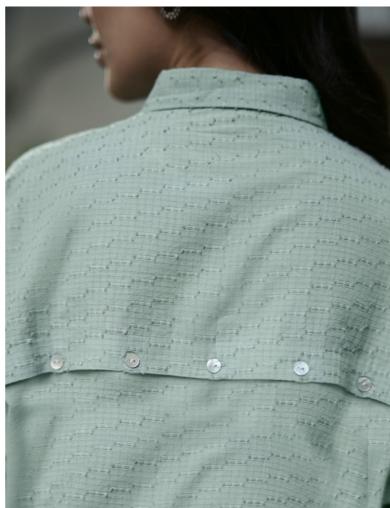

## **SERENITY STYLE**

# CO ORD SET (ORGANIC RAW COTTON)

"Serenity Style" sleek co ords in classic white. Features a button-down shirt with a round neckline with textured motifs and twin pockets, accentuated by cuffed sleeves. Paired with plain straight trousers.

SSLBJ-RR-08