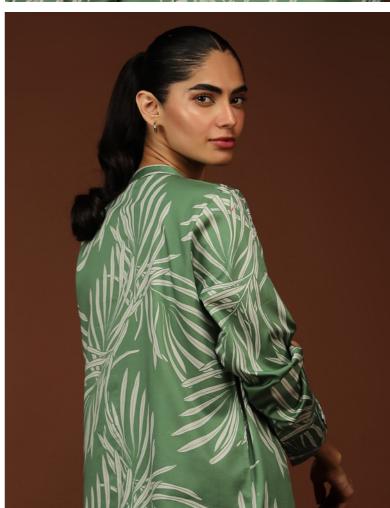

## **EVERLEAF**

CO ORD SET (DIGITAL PRINTED)

"Everleaf," a whimsical brown and green leaf pattern printed co-ord outfit. The ensemble showcases a spread collar neckline, round shirt hem, and loose sleeves, paired with matching printed straight-cut trousers.

SSCS-ZH-05