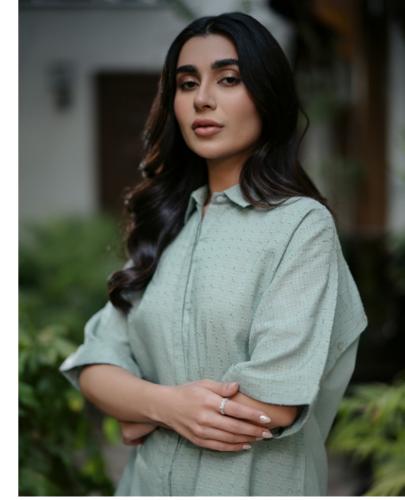

#### **GREEN OASIS**

CO ORD SET (DIGITAL PRINTED)

Green Oasis is a chic green and beige gradient co-ord. Featuring a shirt that boasts a double placket button-down, spread collar neckline, and double pockets design, with cuffed sleeves. Paired with matching straight-cut trousers.