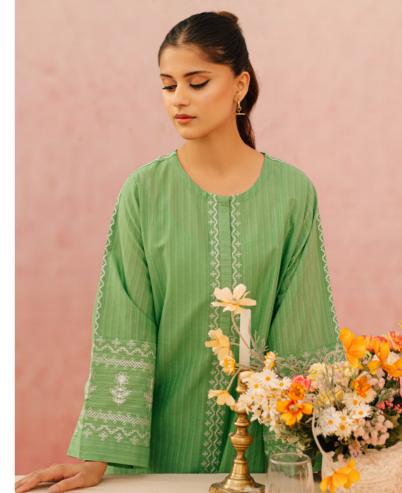

## **VERDANT VOGUE**

CO ORD SET (EMBROIDERED)

"Verdant Vogue" is a green co ord set. A round collar, traditional cut with tribal floral and geometrical embroidery along the front and sleeves. Paired with straight trousers.

SSCAE-RR-05