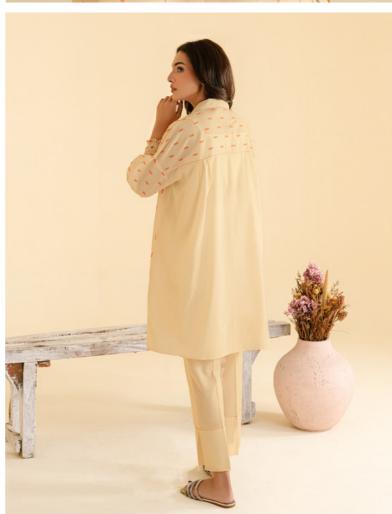

#### **DAFFODIL ALLURE**

## CO ORD SET (EMBROIDERED)

Introducing "Daffodil Allure", striking mustard yellow co ords. Featuring a round-neck top with mother-of-pearl buttons embellishing the front placket and embroidered motifs adorn the sleeve hems. Intricate geometrical embroidery borders grace the back. Paired with smartly-stitched trousers.

SSCAE-RR-02