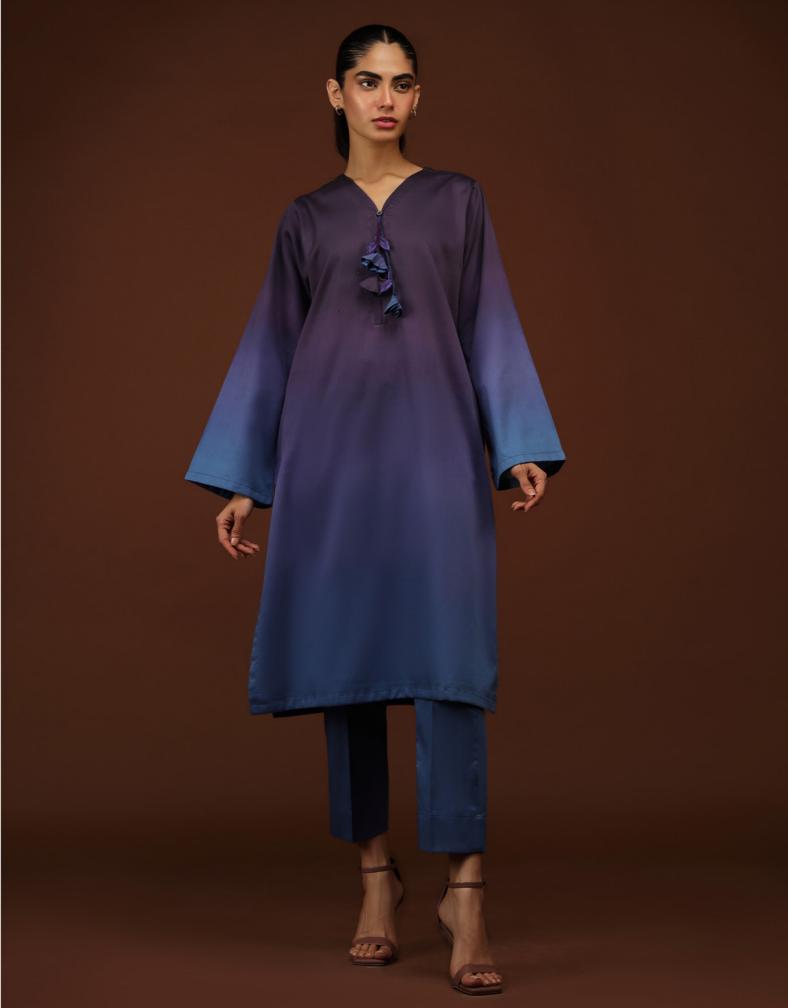

## **COBALT CASCADE**

CO ORD SET (DIGITAL PRINTED)

Cobalt Cascade is a captivating dark-navy and light-blue gradient co-ord. The shirt features a slightly A-line cut design with a V-shaped neckline adorned with fabric tassels, paired with matching blue ombre effect straight-cut trousers.

SSCS-ZH-02