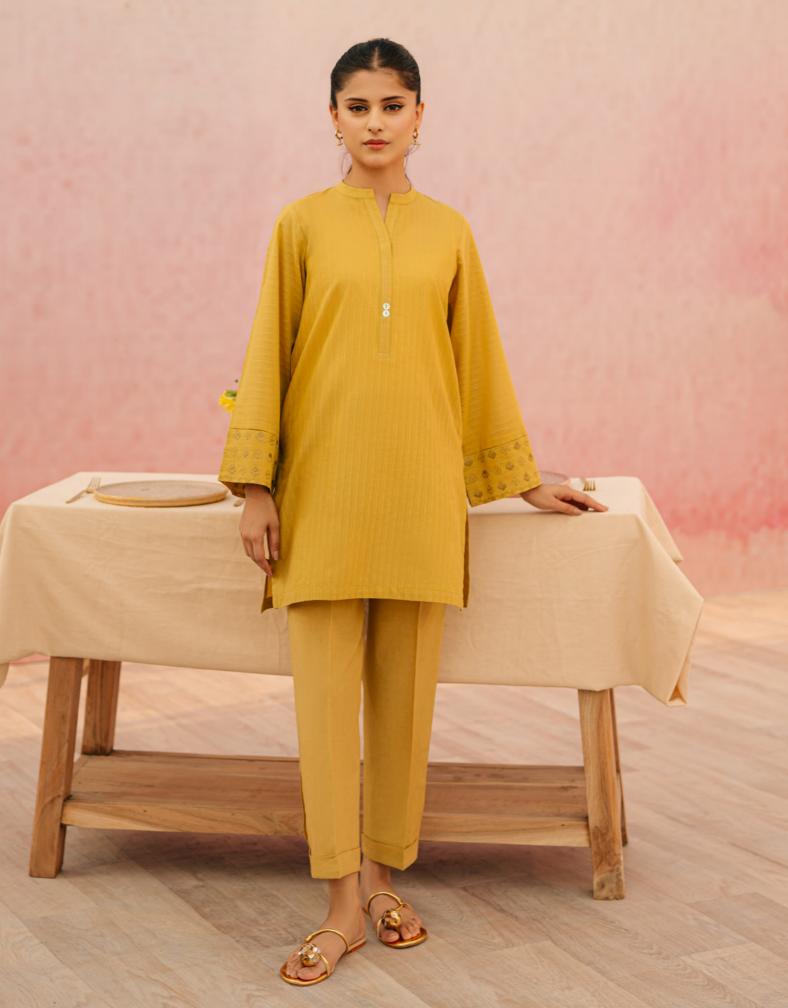

#### **DAFFODIL ALLURE**

## CO ORD SET (EMBROIDERED)

Introducing "Daffodil Allure", striking mustard yellow co ords. Featuring a round-neck top with mother-of-pearl buttons embellishing the front placket and embroidered motifs adorn the sleeve hems. Intricate geometrical embroidery borders grace the back. Paired with smartly-stitched trousers.

SSCAE-RR-02