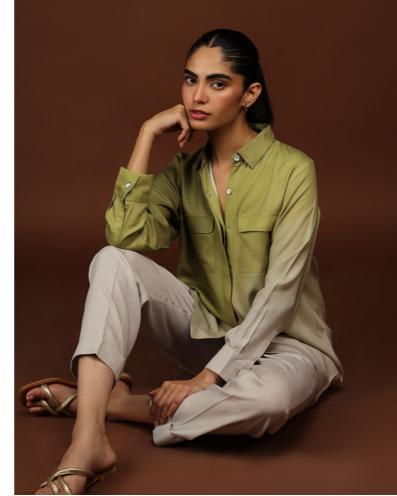

#### **GREEN OASIS**

CO ORD SET (DIGITAL PRINTED)

Green Oasis is a chic green and beige gradient co-ord. Featuring a shirt that boasts a double placket button-down, spread collar neckline, and double pockets design, with cuffed sleeves. Paired with matching straight-cut trousers.

SSCS-ZH-04