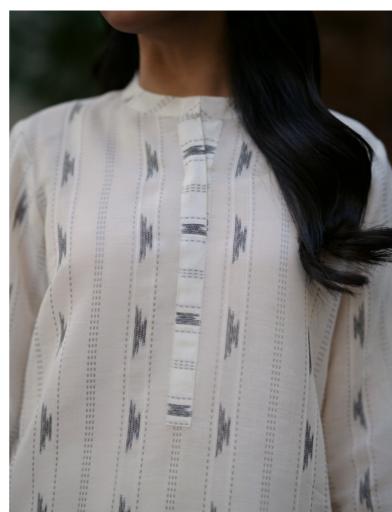

## **BOHO ETHEREAL**

CO ORD SET (LAWN JACQUARD)

"Boho Ethereal" a co ord set in off-white. Features a round neckline shirt in a straight-cut silhouette, adorned with boho-style geometrical pattern motifs in black denier. Paired with plain straight trousers.