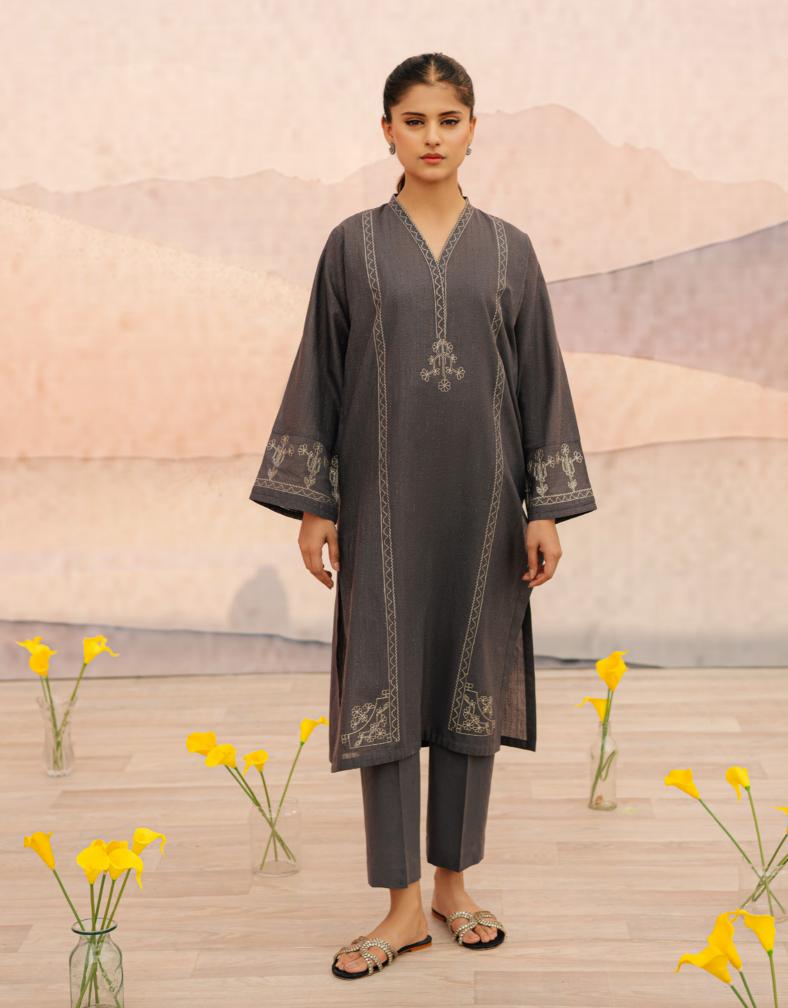

# **ENIGMA**

# CO ORD SET (EMBROIDERED)

"Enigma" is a elegant dark grey co ord set. Featuring a Chinese collar neckline shirt with traditional style and delicate embroidery along the neckline and sleeve hems. Paired with smartly stitched trousers.

SSCAE-RR-04