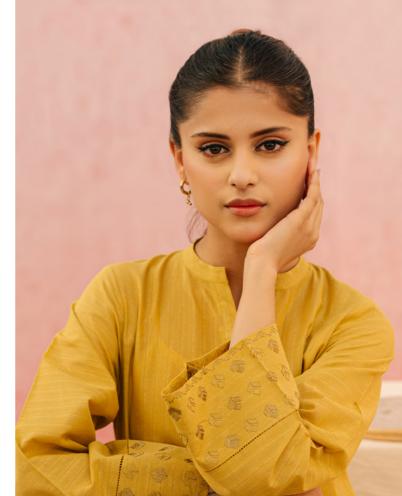

#### **DAFFODIL ALLURE**

## CO ORD SET (EMBROIDERED)

Introducing "Daffodil Allure", striking mustard yellow co ords. Featuring a round-neck top with mother-of-pearl buttons embellishing the front placket and embroidered motifs adorn the sleeve hems. Intricate geometrical embroidery borders grace the back. Paired with smartly-stitched trousers.

SSCAE-RR-02