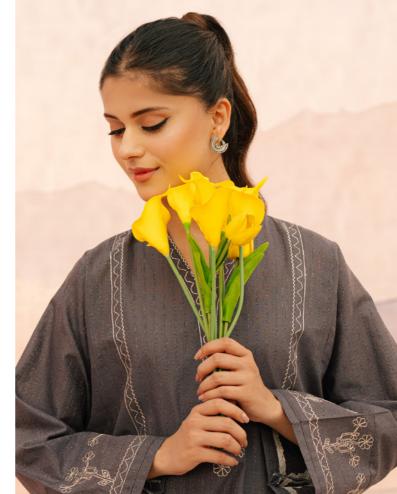

# **ENIGMA**

# CO ORD SET (EMBROIDERED)

"Enigma" is a elegant dark grey co ord set. Featuring a Chinese collar neckline shirt with traditional style and delicate embroidery along the neckline and sleeve hems. Paired with smartly stitched trousers.

SSCAE-RR-04