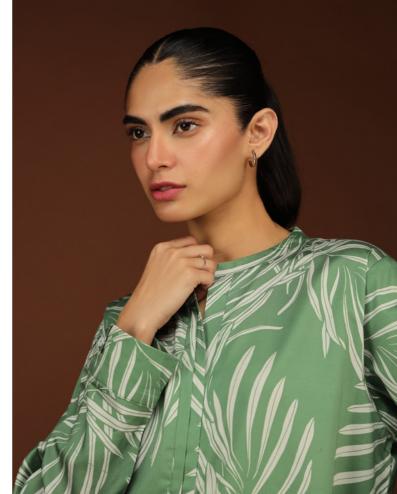

## **EVERLEAF**

CO ORD SET (DIGITAL PRINTED)

"Everleaf," a whimsical brown and green leaf pattern printed co-ord outfit. The ensemble showcases a spread collar neckline, round shirt hem, and loose sleeves, paired with matching printed straight-cut trousers.

SSCS-ZH-05