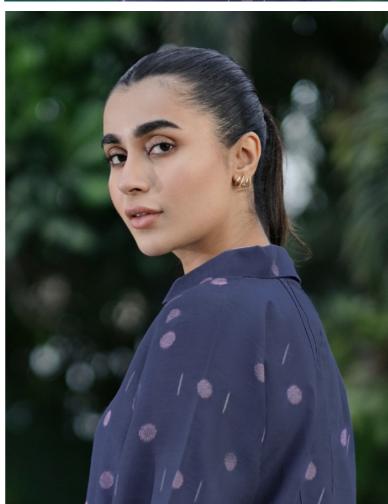

SSLBJ-ZH-04

CO ORD SET (JACQUARD)

"Modern Muse" is a co ord set in dusty pink. Features a collar neckline with a chic double-placket front shirt design, adorned with pyramid pattern black denier motifs, complemented with running-stitch details along the sleeves and straight-cut plain trousers.

SSLBJ-ZH-03