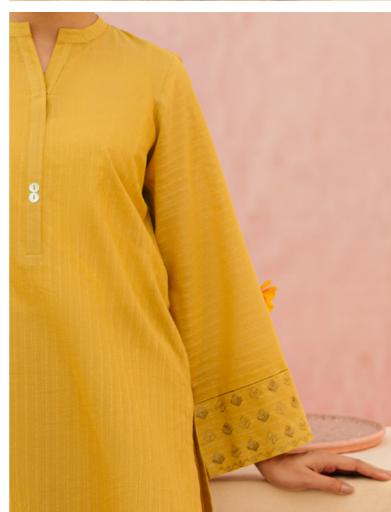

#### **DAFFODIL ALLURE**

## CO ORD SET (EMBROIDERED)

Introducing "Daffodil Allure", striking mustard yellow co ords. Featuring a round-neck top with mother-of-pearl buttons embellishing the front placket and embroidered motifs adorn the sleeve hems. Intricate geometrical embroidery borders grace the back. Paired with smartly-stitched trousers.

SSCAE-RR-02