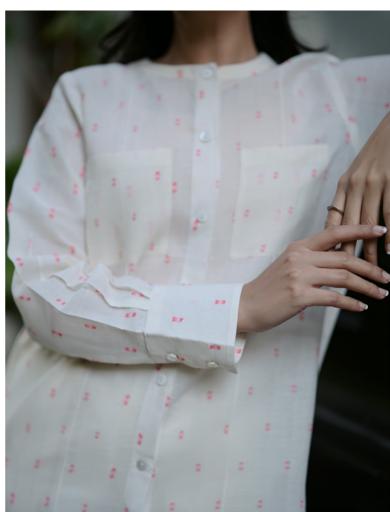

#### **GREEN OASIS**

CO ORD SET (DIGITAL PRINTED)

Green Oasis is a chic green and beige gradient co-ord. Featuring a shirt that boasts a double placket button-down, spread collar neckline, and double pockets design, with cuffed sleeves. Paired with matching straight-cut trousers.

SSCS-ZH-04