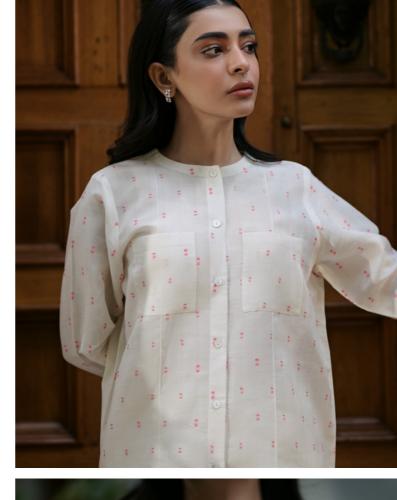

#### **GREEN OASIS**

CO ORD SET (DIGITAL PRINTED)

Green Oasis is a chic green and beige gradient co-ord. Featuring a shirt that boasts a double placket button-down, spread collar neckline, and double pockets design, with cuffed sleeves. Paired with matching straight-cut trousers.

SSCS-ZH-04