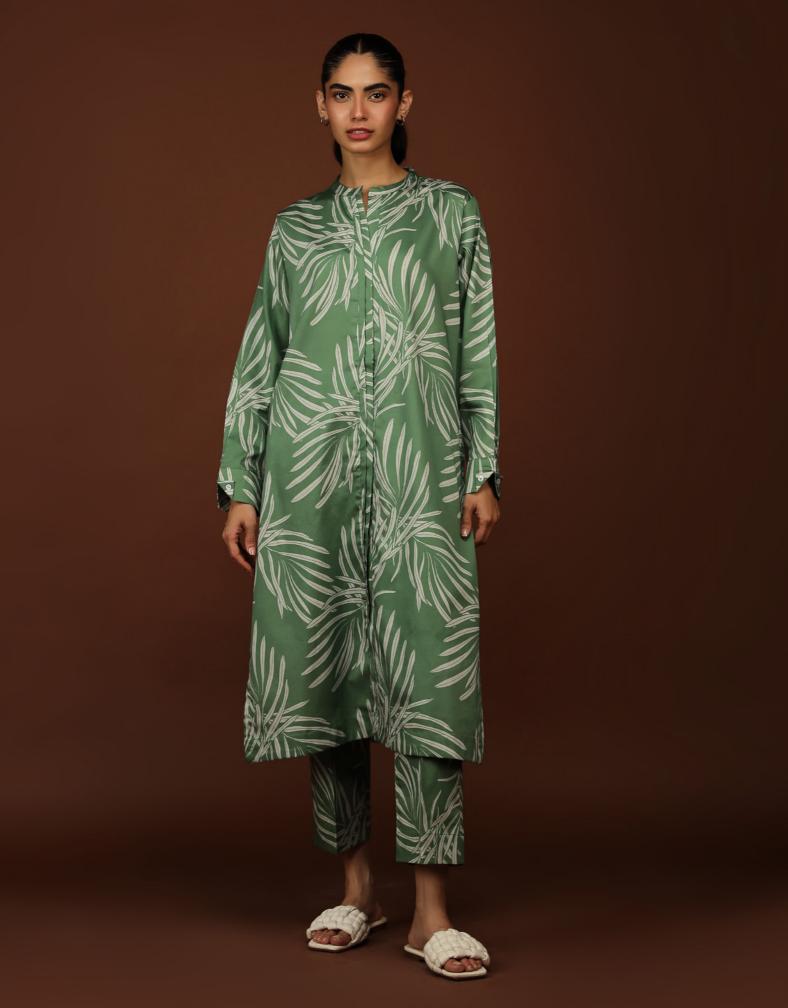

## **EVERLEAF**

CO ORD SET (DIGITAL PRINTED)

"Everleaf," a whimsical brown and green leaf pattern printed co-ord outfit. The ensemble showcases a spread collar neckline, round shirt hem, and loose sleeves, paired with matching printed straight-cut trousers.

SSCS-ZH-05