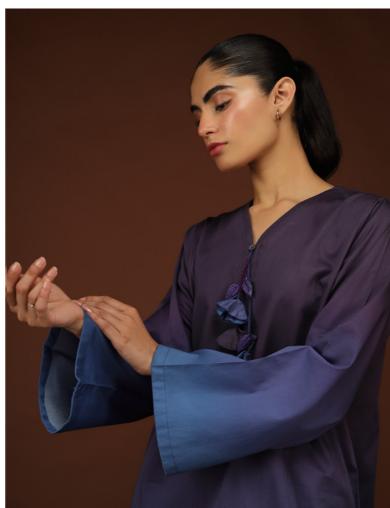

## **COBALT CASCADE**

CO ORD SET (DIGITAL PRINTED)

Cobalt Cascade is a captivating dark-navy and light-blue gradient co-ord. The shirt features a slightly A-line cut design with a V-shaped neckline adorned with fabric tassels, paired with matching blue ombre effect straight-cut trousers.

SSCS-ZH-02