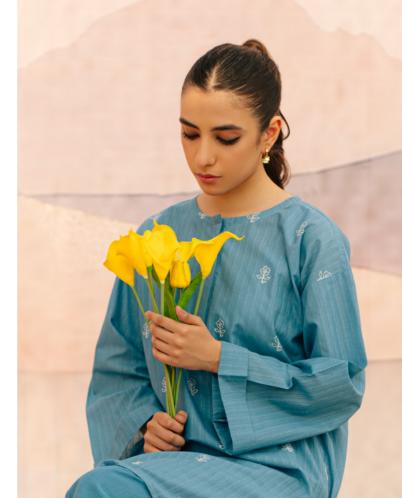

## **DIVINE AZURE**

# CO ORD SET (EMBROIDERED)

"Divine Azure" is a blue co ord set, with round-neck shirt showcases floral embroidery motifs along the front. Paired with smartly-stitched trousers.

SSCAE-RR-03