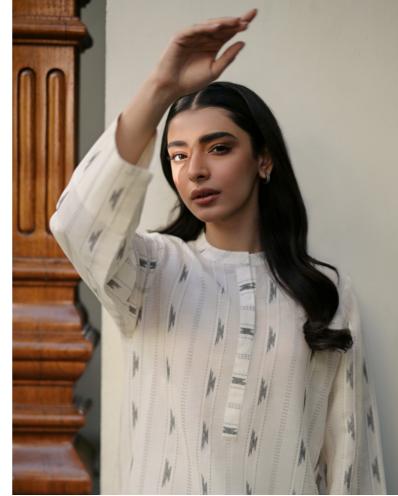

# **NEON TRIAD**

CO ORD SET (LAWN JACQUARD)

"Neon Triad" is a striking off-white colour textured lawn jacquard fabric co ord set that features a spread collar with a button down shirt and paired straight-cut pants.

SSLJ-V1-05

MRP: RS 5,990

LOOK BOOK

🕝 sahar.pakistan www.saharonline.pk