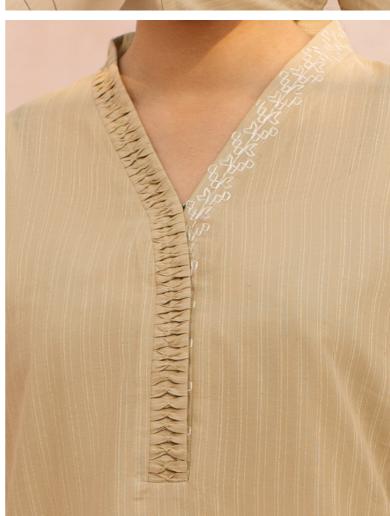

## **GAZELLE**

# CO ORD SET (EMBROIDERED)

"Gazelle" is a beige hue co-ord set. This straight-cut shirt features a V-shaped collar band with pintex and embroidery along the neckline, complemented by embroidered sleeves borders with flared fringe hems. Paired with straight culottes.

SSCAE-RR-01