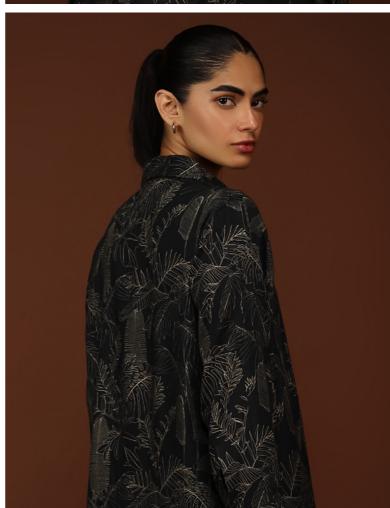

## **SHADOW PALM**

CO ORD SET (DIGITAL PRINTED)

"Shadow Palm," a lush palm tree leaves printed co-ord outfit on a dark black base. The outfit features a spread collar neckline and cuffed sleeves, paired with matching printed straight-cut trousers.

SSCS-ZH-07