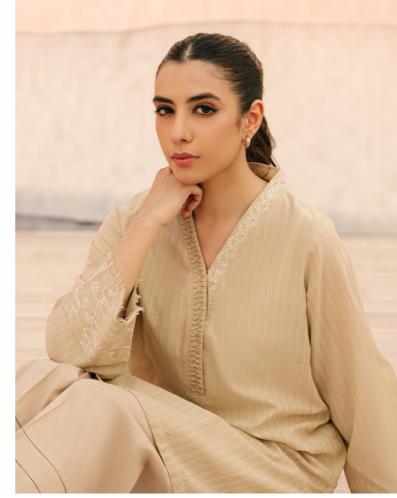

## **GAZELLE**

# CO ORD SET (EMBROIDERED)

"Gazelle" is a beige hue co-ord set. This straight-cut shirt features a V-shaped collar band with pintex and embroidery along the neckline, complemented by embroidered sleeves borders with flared fringe hems. Paired with straight culottes.

SSCAE-RR-01