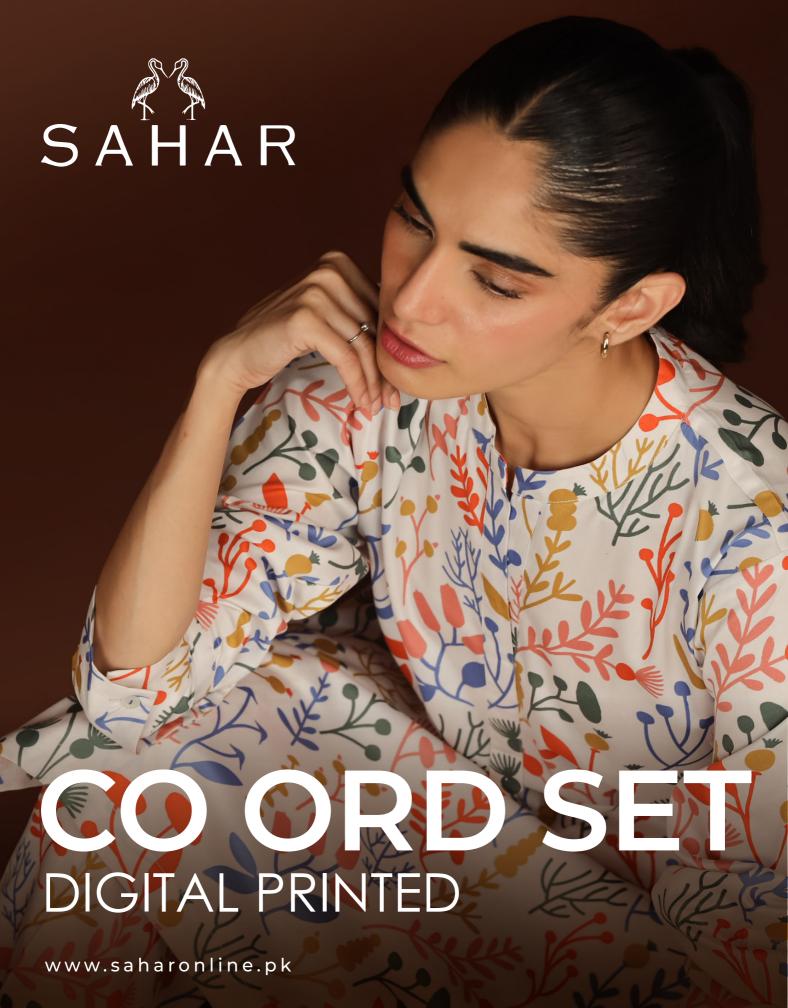

## **EVERLEAF**

CO ORD SET (DIGITAL PRINTED)

"Everleaf," a whimsical brown and green leaf pattern printed co-ord outfit. The ensemble showcases a spread collar neckline, round shirt hem, and loose sleeves, paired with matching printed straight-cut trousers.

SSCS-ZH-05