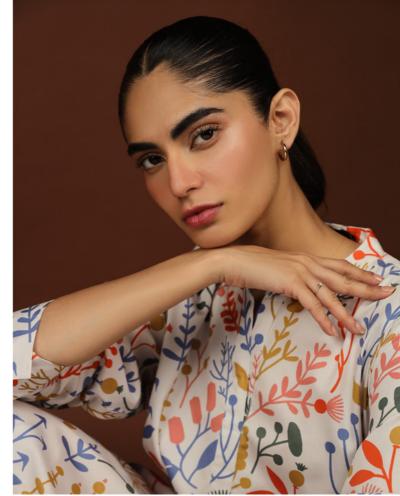

#### KALEIDO SCOPE

CO ORD SET (DIGITAL PRINTED)

"Kaleidoscope," a vibrant mix of colorful contemporary floral and leaves printed co-ord outfit. The ensemble features a straight-cut shirt with a long-length design, closed band collar, and cuffed sleeves, paired with culottes.

SSCS-ZH-06