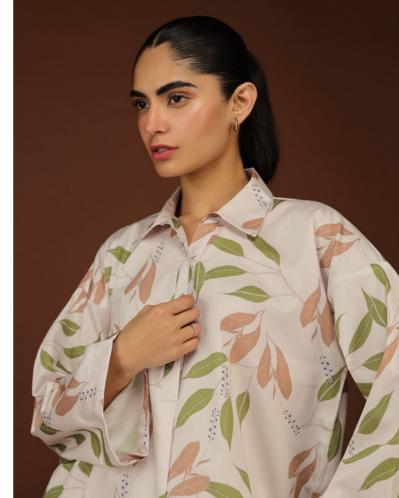

## **EVERLEAF**

CO ORD SET (DIGITAL PRINTED)

"Everleaf," a whimsical brown and green leaf pattern printed co-ord outfit. The ensemble showcases a spread collar neckline, round shirt hem, and loose sleeves, paired with matching printed straight-cut trousers.

SSCS-ZH-05