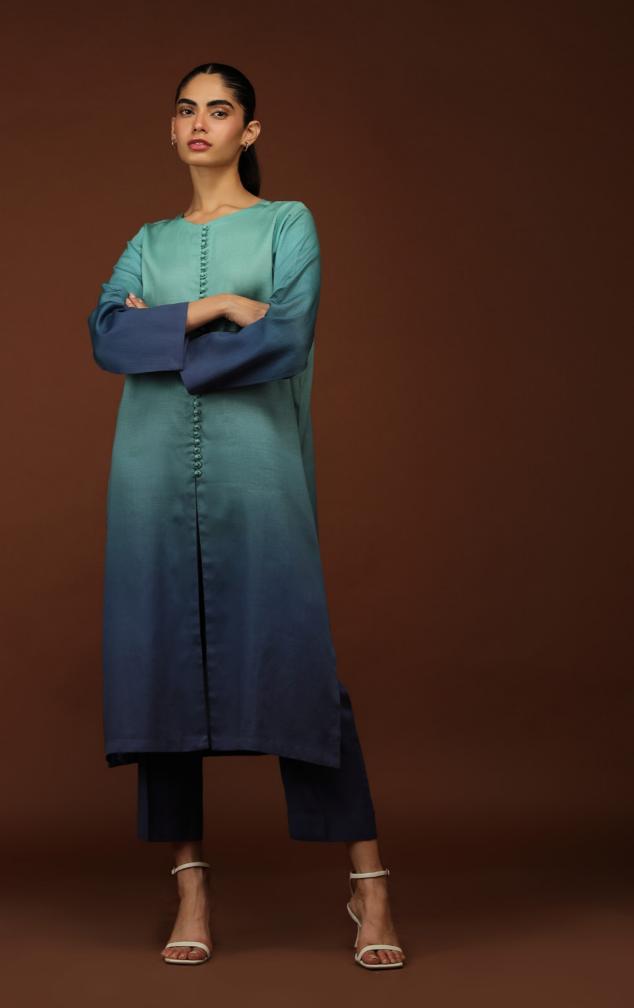

## **TWILIGHT TIDE**

CO ORD SET (DIGITAL PRINTED)

"Twilight Tide" is a striking aquamarine blue gradient co-ord outift featuring a straight-cut shirt with a round neckline, a cascading button-down and a front slit. Paired with matching blue ombre effect straight-cut trousers.

SSCS-ZH-03