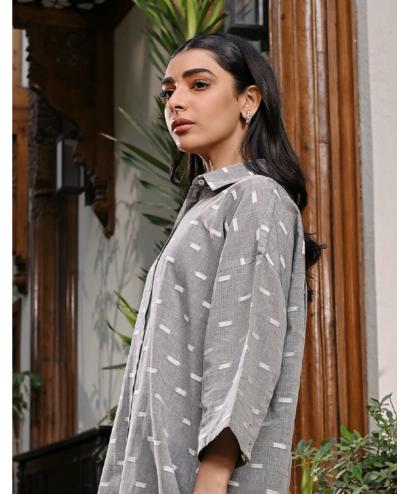

## SILVER BLISS

CO ORD SET (LAWN JACQUARD)

"Silver Bliss" presents a smart-casual co ord set showcasing a grey button-down shirt adorned with a white "dash pattern" and a spread-collar design, crafted from lawn jacquard fabric. Paired with sleek plain grey culottes.

SSLBJ-ZH-06