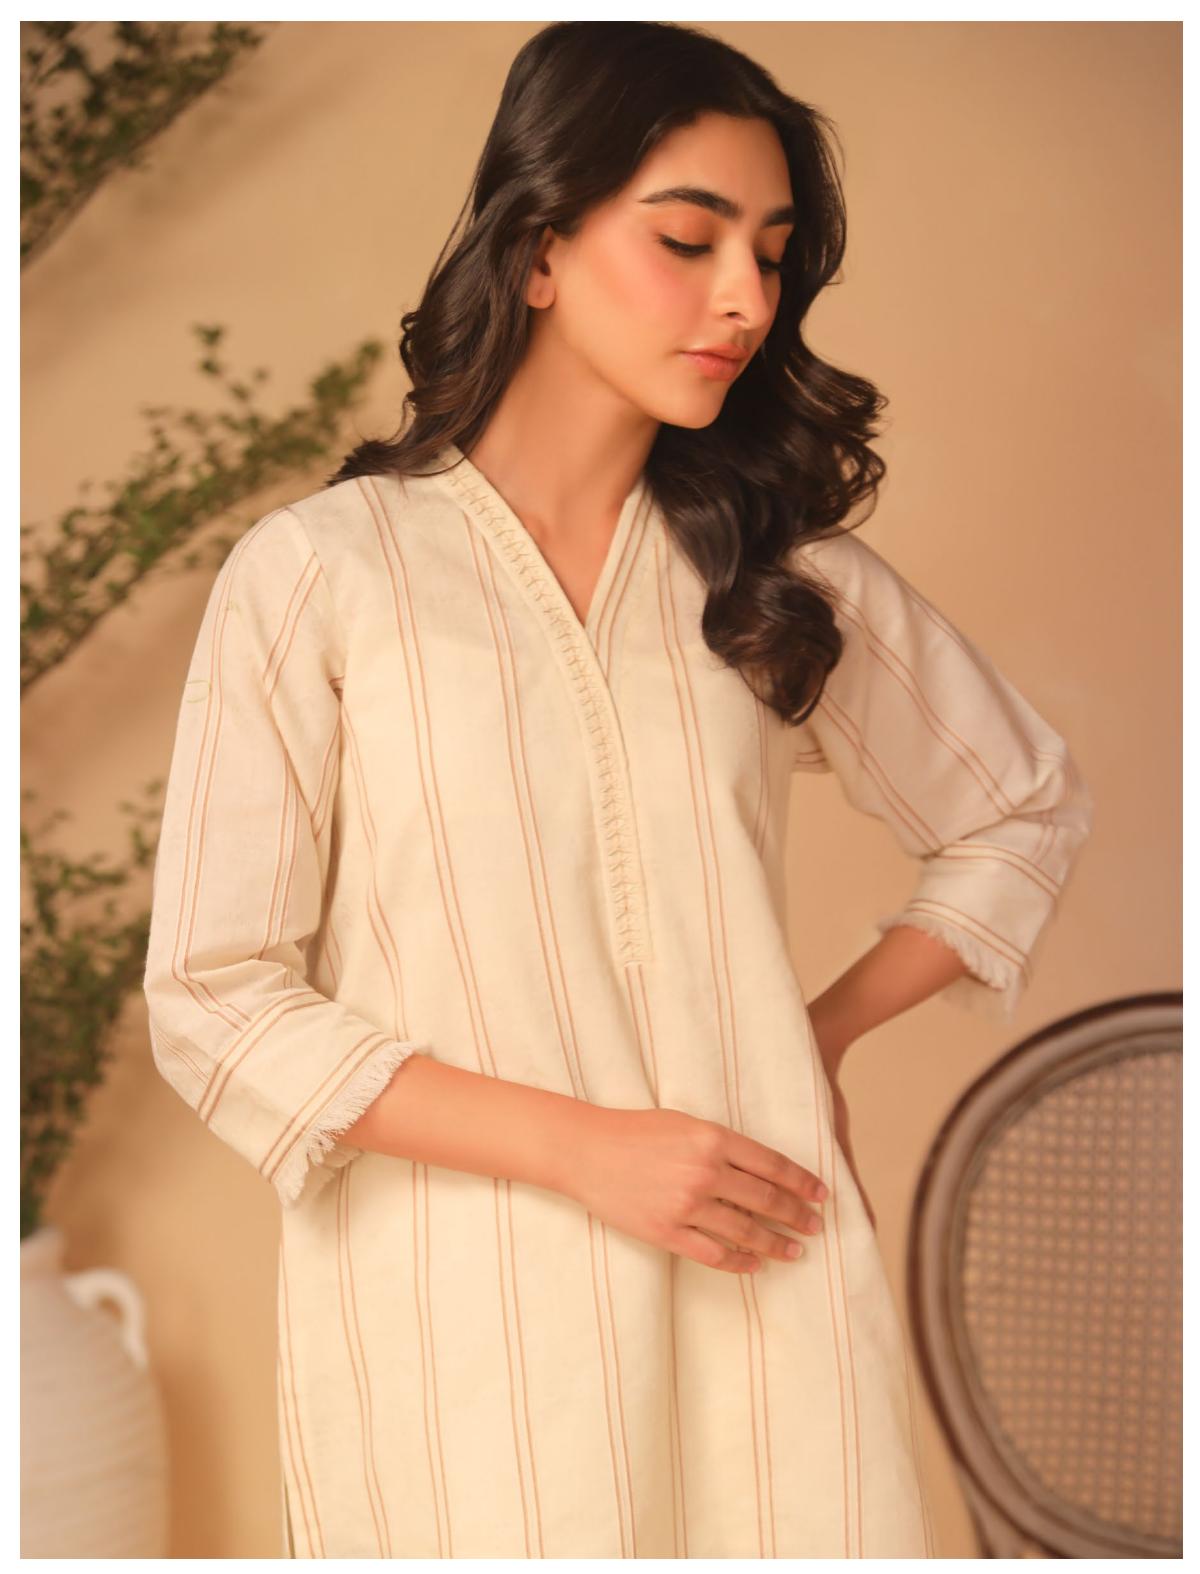

# **GARDENIA** READY TO WEAR (Shirt)

Off-white colour jacquard outfit with thin-stripes pattern and plain trousers to match. Featuring a stylized V-neckline design, fringe sleeves border, straight-cut shirt.

#### SAWJ23-V1-08

#### MRP: **RS 4,250**

NOTE: Extra Finishing Attachments like Tassels , Ribbons etc are not included in Unstitched Dresses , They are only for Model Shoot Purpose. Product color may slightly vary due to photographic lighting sources or mobile/computer screen brightness settings