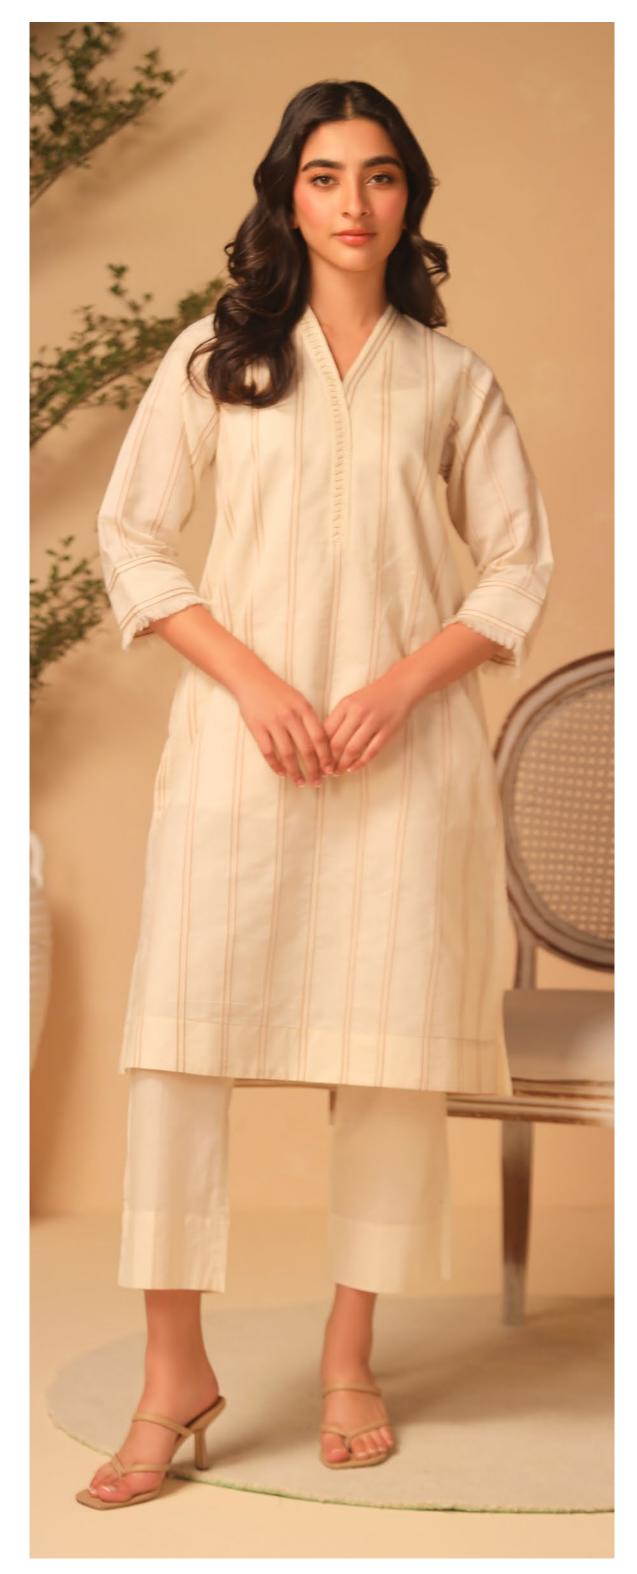

# **GARDENIA** READY TO WEAR (Shirt)

Off-white colour jacquard outfit with thin-stripes pattern and plain trousers to match. Featuring a stylized V-neckline design, fringe sleeves border, straight-cut shirt.

#### SAWJ23-V1-08

#### MRP: **RS 4,250**

NOTE: Extra Finishing Attachments like Tassels , Ribbons etc are not included in Unstitched Dresses , They are only for Model Shoot Purpose. Product color may slightly vary due to photographic lighting sources or mobile/computer screen brightness settings