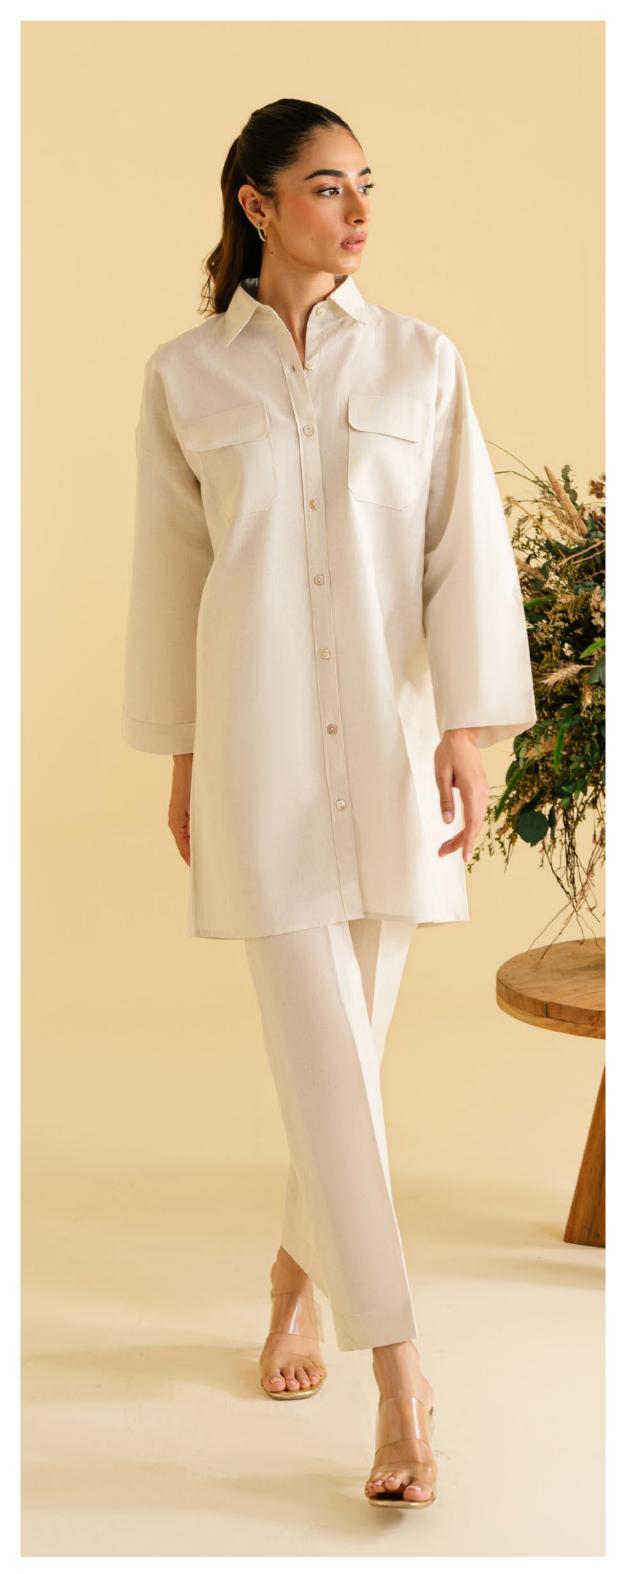

# SERENE

READY TO WEAR (CO-ORDS)

Serene" A minimalistic yet trendy white colour Basic Co-ords. Featuring a button-down style with a spread-collar and two front pockets paired with smart style tousers. An ideal day-to day wear option.

#### SAWCS-V1-01

#### MRP: **RS 4,990**

NOTE: Extra Finishing Attachments like Tassels, Ribbons etc are not included in Unstitched Dresses, They are only for Model Shoot Purpose. Product color may slightly vary due to photographic lighting sources or mobile/computer screen brightness settings