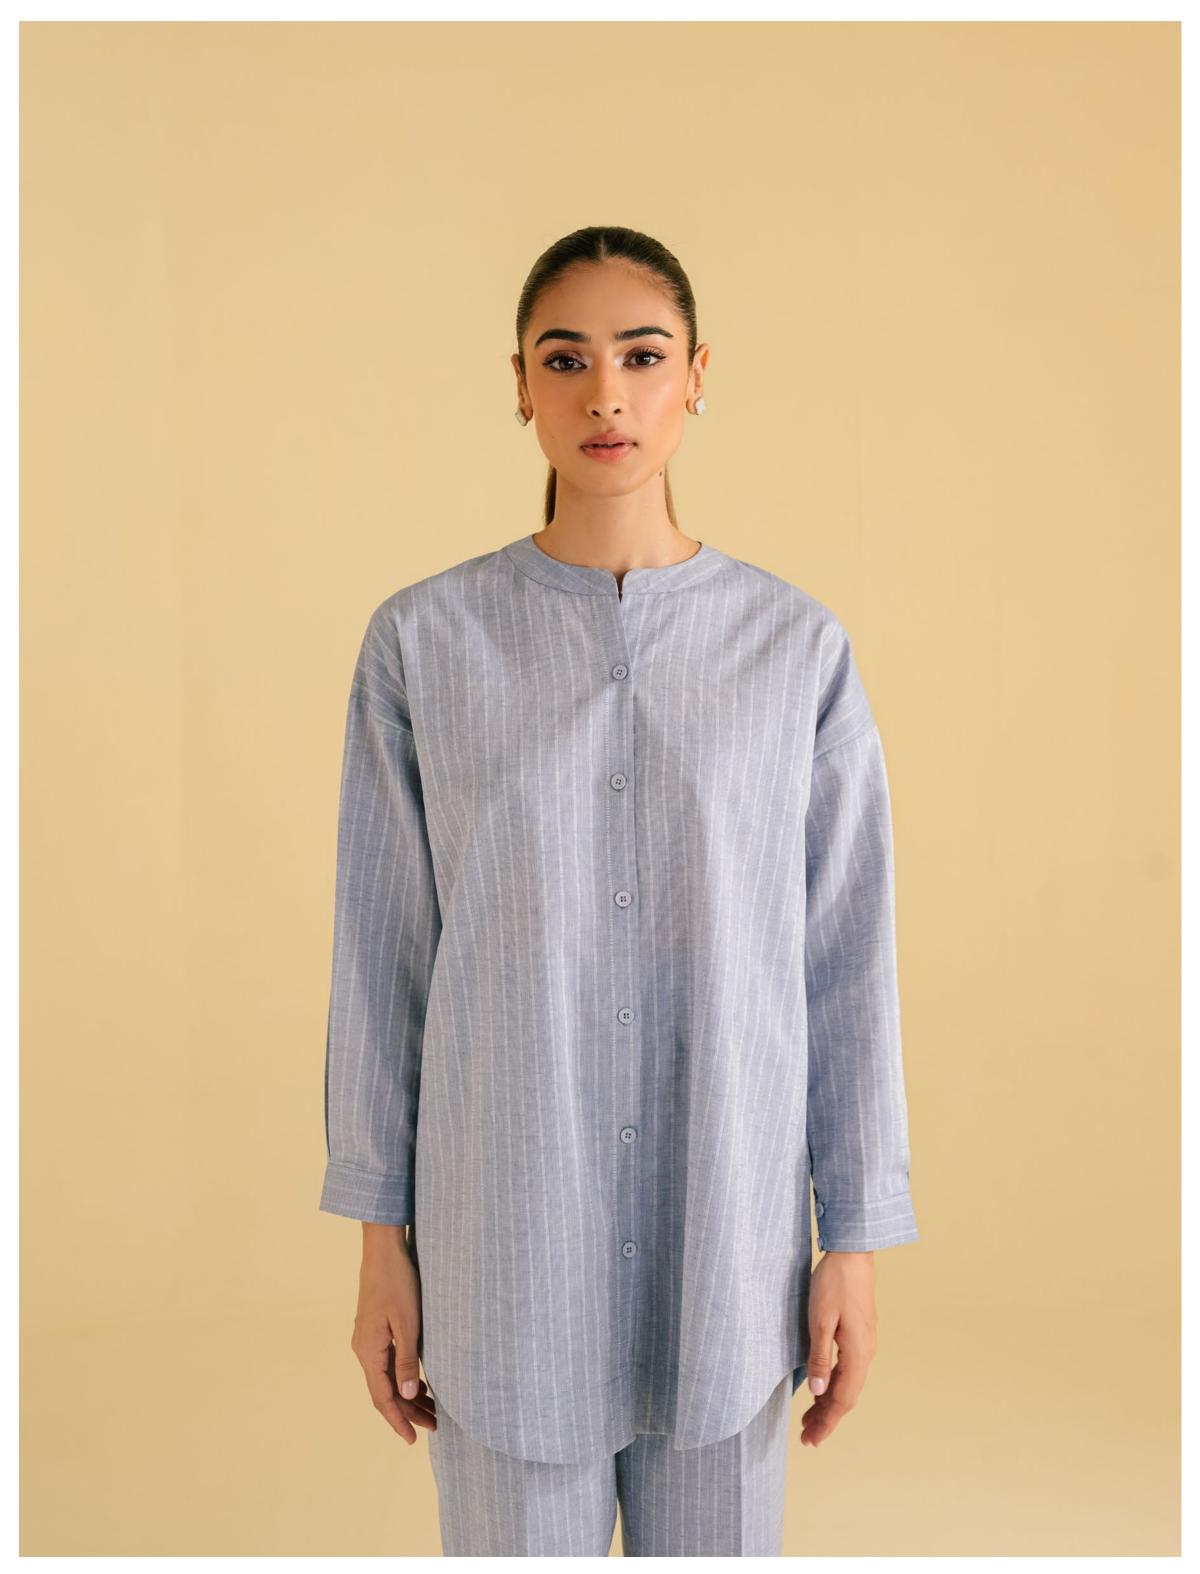

# **GREYSCA** READY TO WEAR (CO-ORDS)

Add a touch of class to your wardrobe by styling in a "Greyscale" outfit. A muted-colour gre, basic Co-ords featuring a chic spread collar, placket, along with front and side pockets. Paired with straight-cut designed trousers.

#### SAWCS-V1-02

#### MRP: **RS 4,990**

NOTE: Extra Finishing Attachments like Tassels, Ribbons etc are not included in Unstitched Dresses, They are only for Model Shoot Purpose. Product color may slightly vary due to photographic lighting sources or mobile/computer screen brightness settings