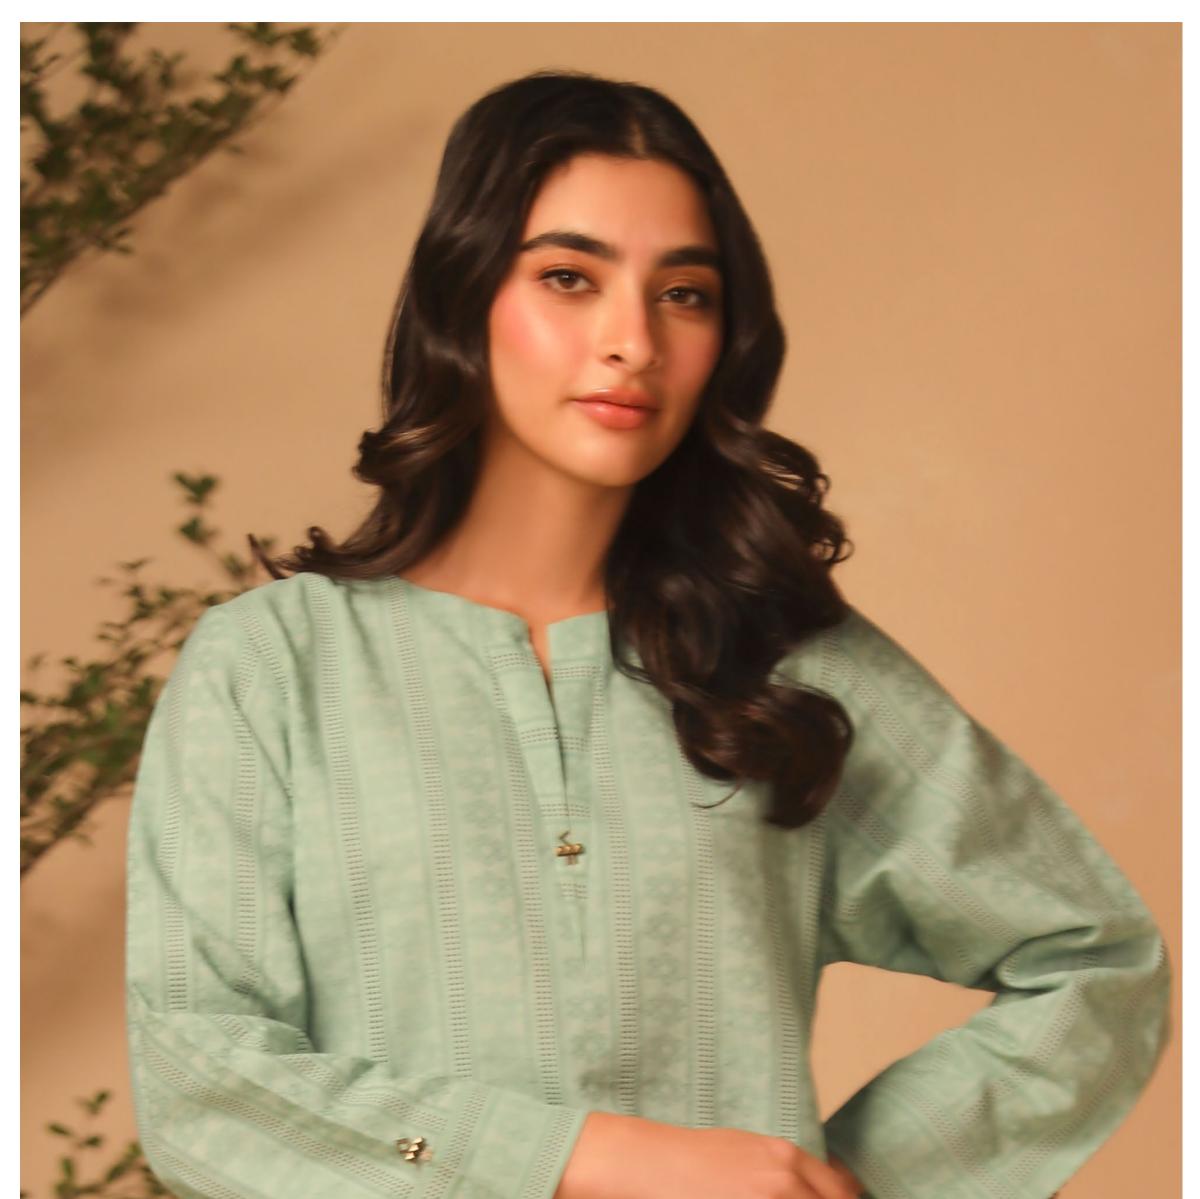

# **CLOVER BLISS** READY TO WEAR (CO-ORDS)

Mint green colour jacquard Co-Ord set outfit with stripes and floral self-pattern design. Designed in a straight-cut shirt and trousers. Featuring a stylish embellished neckline.

#### SAWJ23-V1-05

#### MRP: **RS 6,250**

NOTE: Extra Finishing Attachments like Tassels , Ribbons etc are not included in Unstitched Dresses , They are only for Model Shoot Purpose. Product color may slightly vary due to photographic lighting sources or mobile/computer screen brightness settings