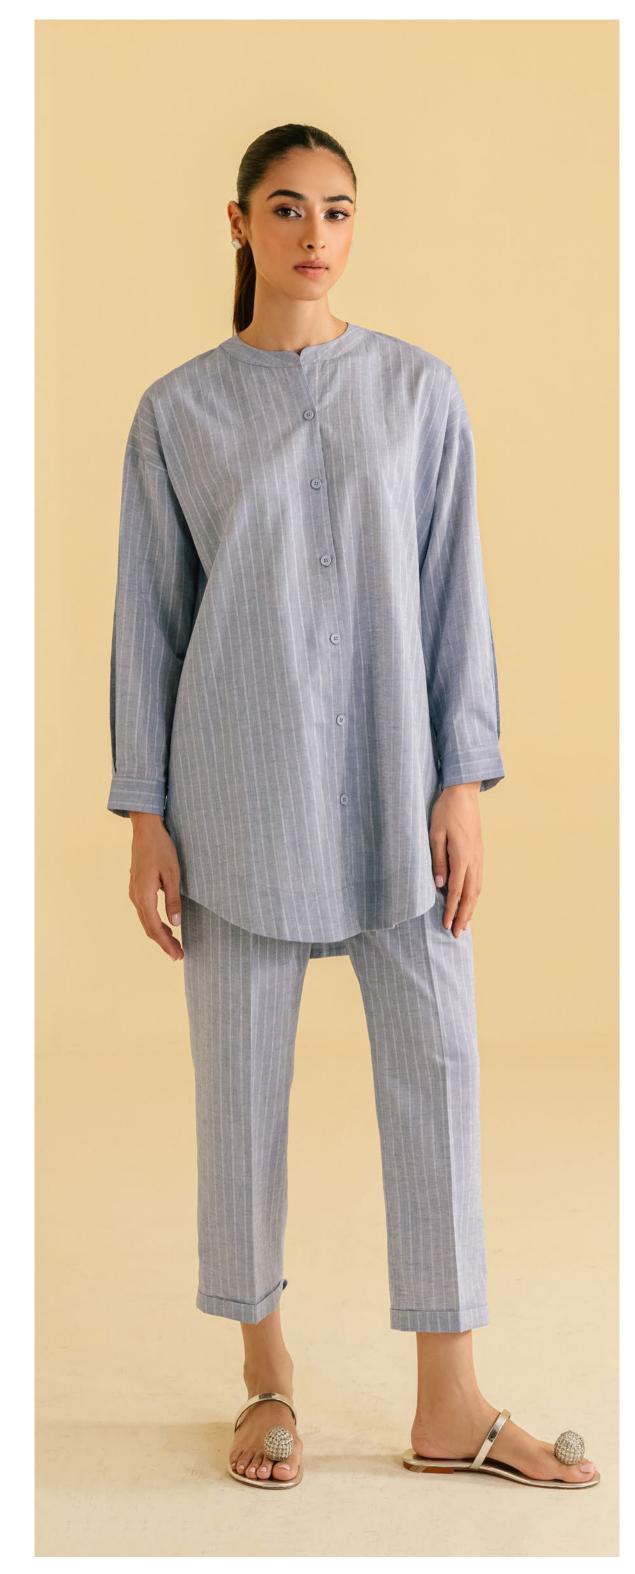

# **GREYSCA** READY TO WEAR (CO-ORDS)

Add a touch of class to your wardrobe by styling in a "Greyscale" outfit. A muted-colour gre, basic Co-ords featuring a chic spread collar, placket, along with front and side pockets. Paired with straight-cut designed trousers.

#### SAWCS-V1-02

#### MRP: **RS 4,990**

NOTE: Extra Finishing Attachments like Tassels, Ribbons etc are not included in Unstitched Dresses, They are only for Model Shoot Purpose. Product color may slightly vary due to photographic lighting sources or mobile/computer screen brightness settings