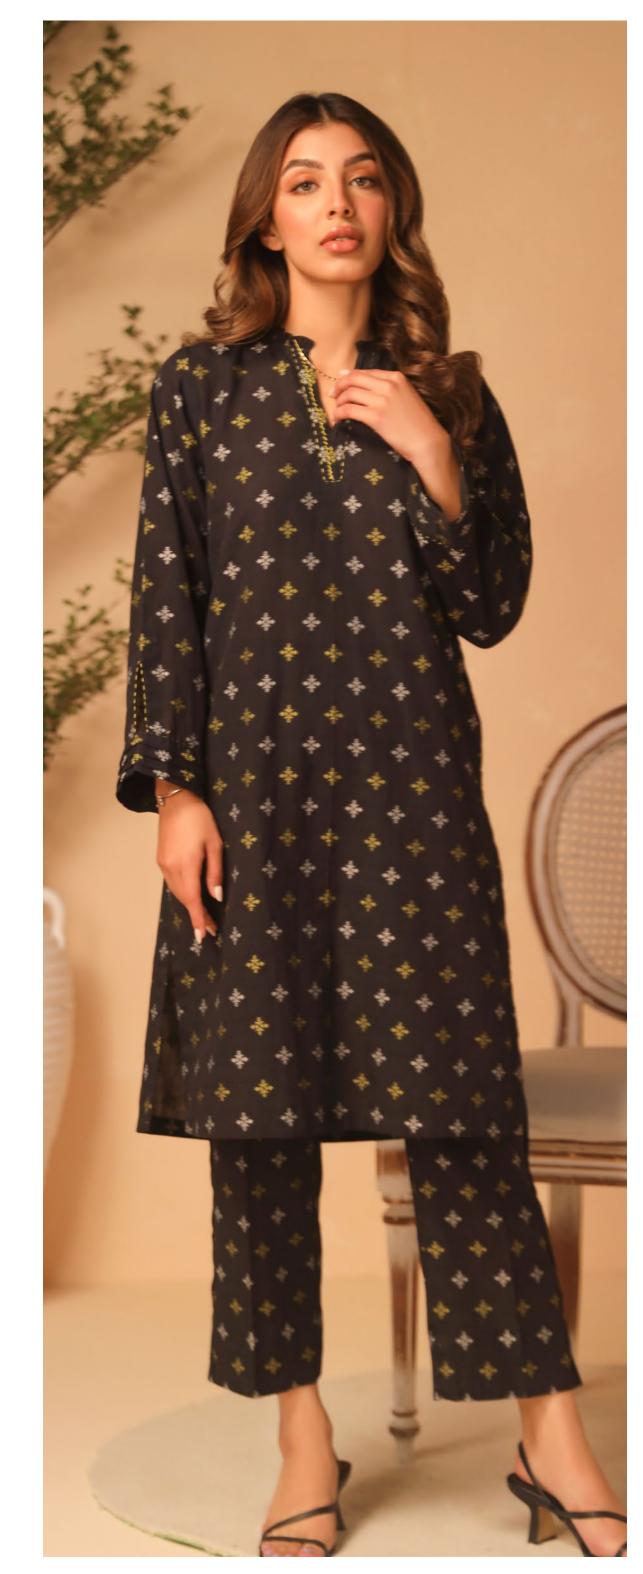

## **BLACK PEARL** READY TO WEAR (CO-ORDS)

Enthralling black colour jacquard Co-Ord set outfit with green and white pattern design. Featuring stylish runningstitch embellishment long sleeves and neckline. Designed in straight-cut shirt and trousers.

#### SAWJ23-V1-06

#### MRP: **RS 6,550**

NOTE: Extra Finishing Attachments like Tassels , Ribbons etc are not included in Unstitched Dresses , They are only for Model Shoot Purpose. Product color may slightly vary due to photographic lighting sources or mobile/computer screen brightness settings