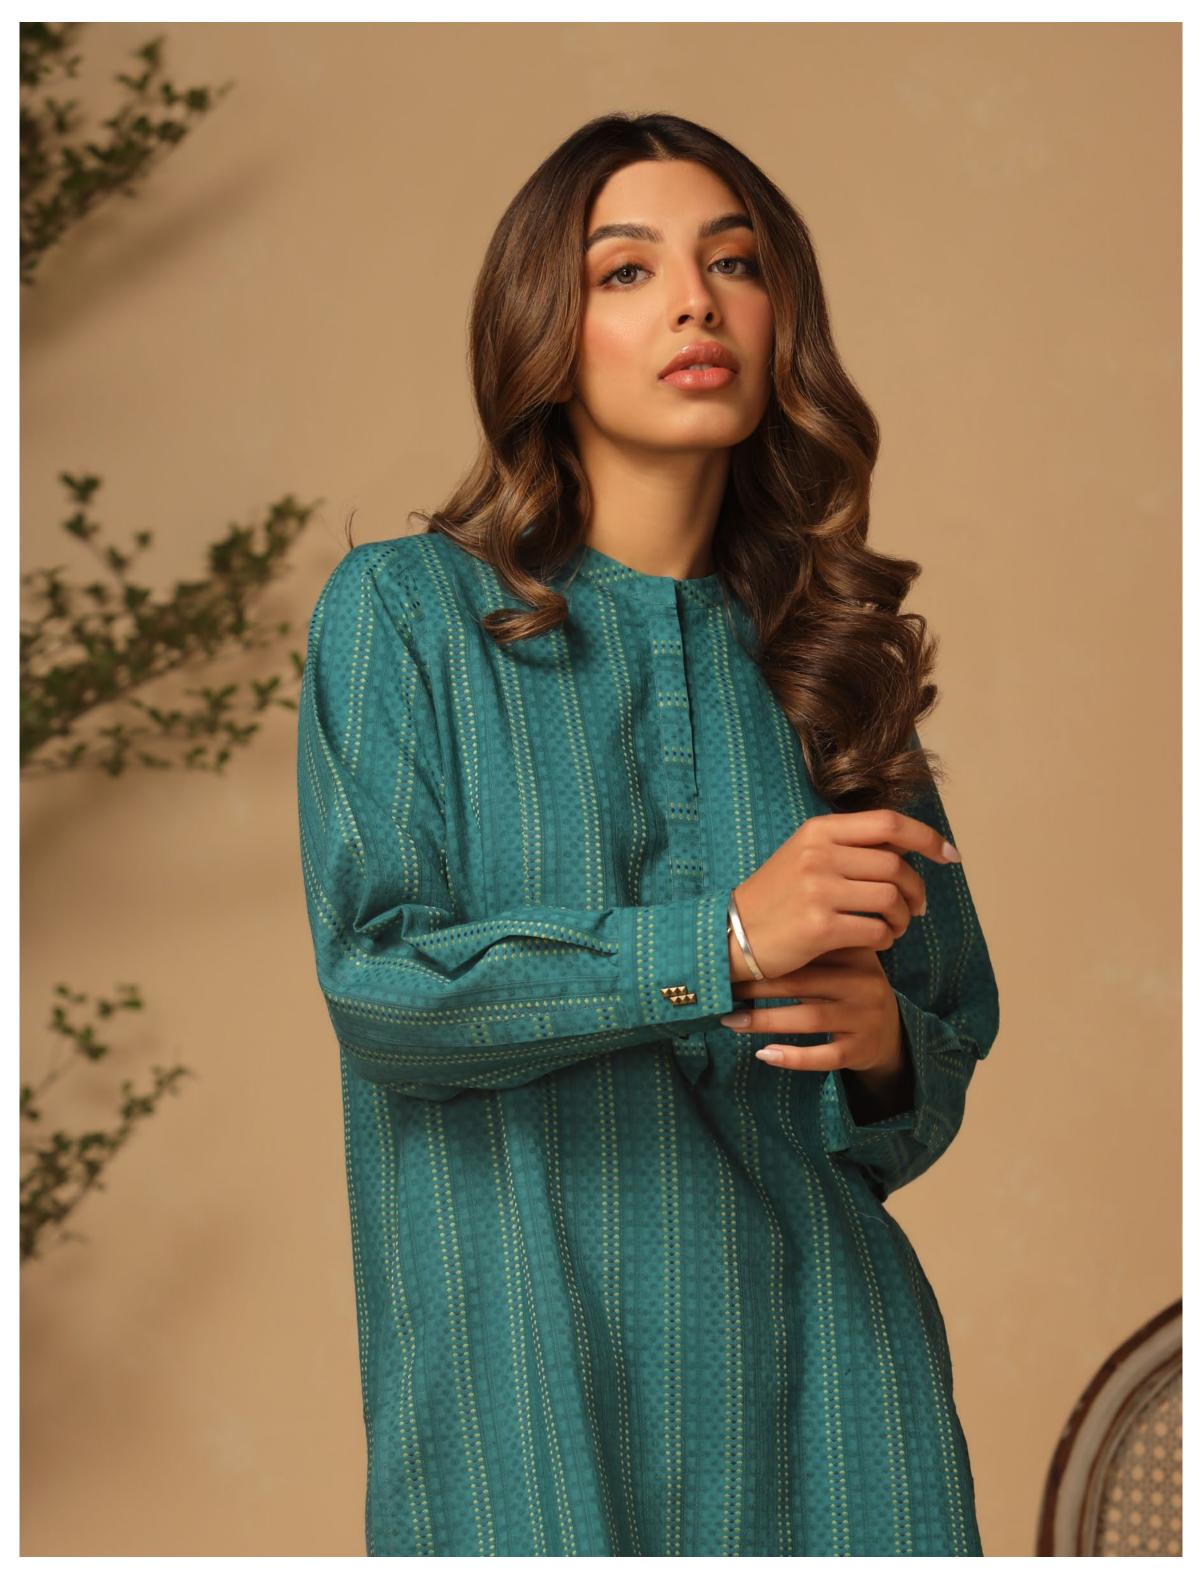

Teal colour jacquard Co-Ord set outfit with geometrical motifs. Featuring an around hem and cuffed trousers. A smart causal look to style this season.

#### SAWJ23-V1-03

#### MRP: **RS 6,450**

NOTE: Extra Finishing Attachments like Tassels , Ribbons etc are not included in Unstitched Dresses , They are only for Model Shoot Purpose. Product color may slightly vary due to photographic lighting sources or mobile/computer screen brightness settings