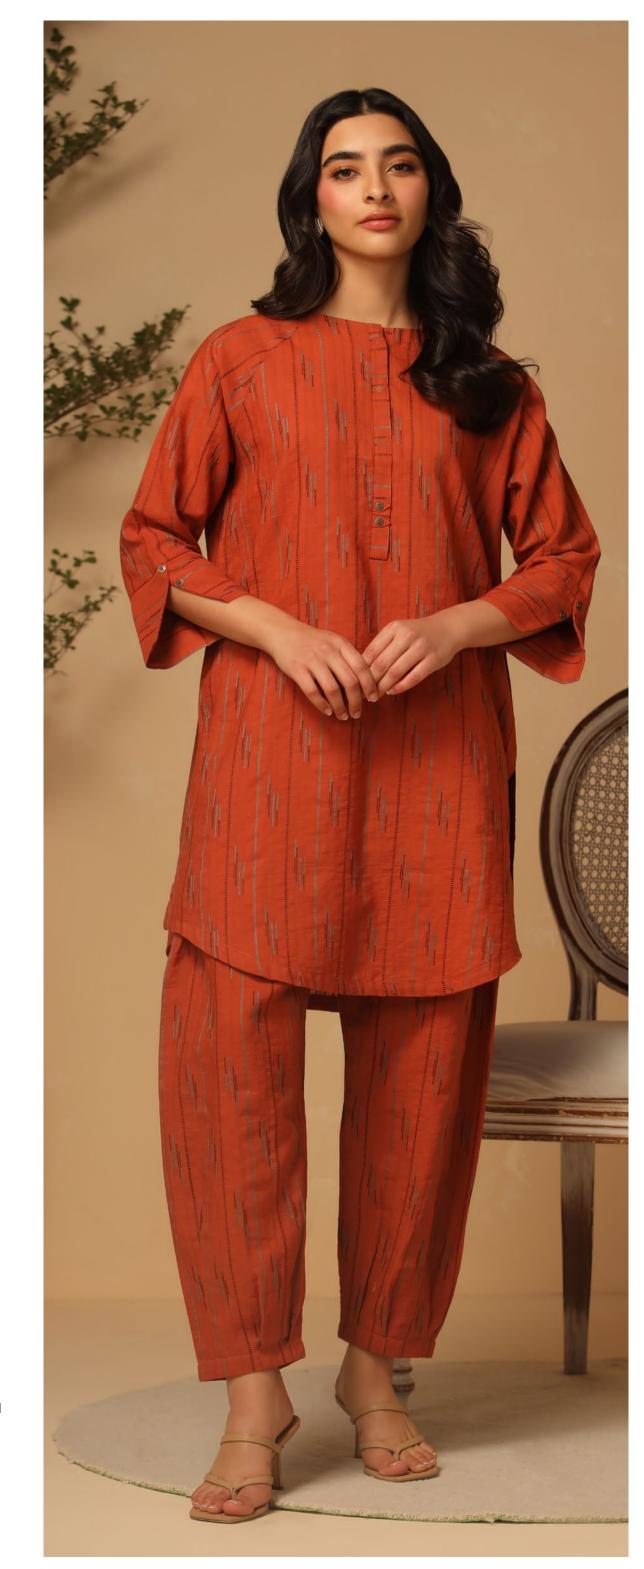

# **AUTUMN MAPLE** READY TO WEAR (CO-ORDS)

Rust colour jacquard Co-Ord set outfit with geometrical motifs in teal and Black. Featuring a round hem shirt, embellished cuff, neckline and stylish trousers.

#### SAWJ23-V1-01

### MRP: **RS 6,250**

NOTE: Extra Finishing Attachments like Tassels , Ribbons etc are not included in Unstitched Dresses , They are only for Model Shoot Purpose. Product color may slightly vary due to photographic lighting sources or mobile/computer screen brightness settings