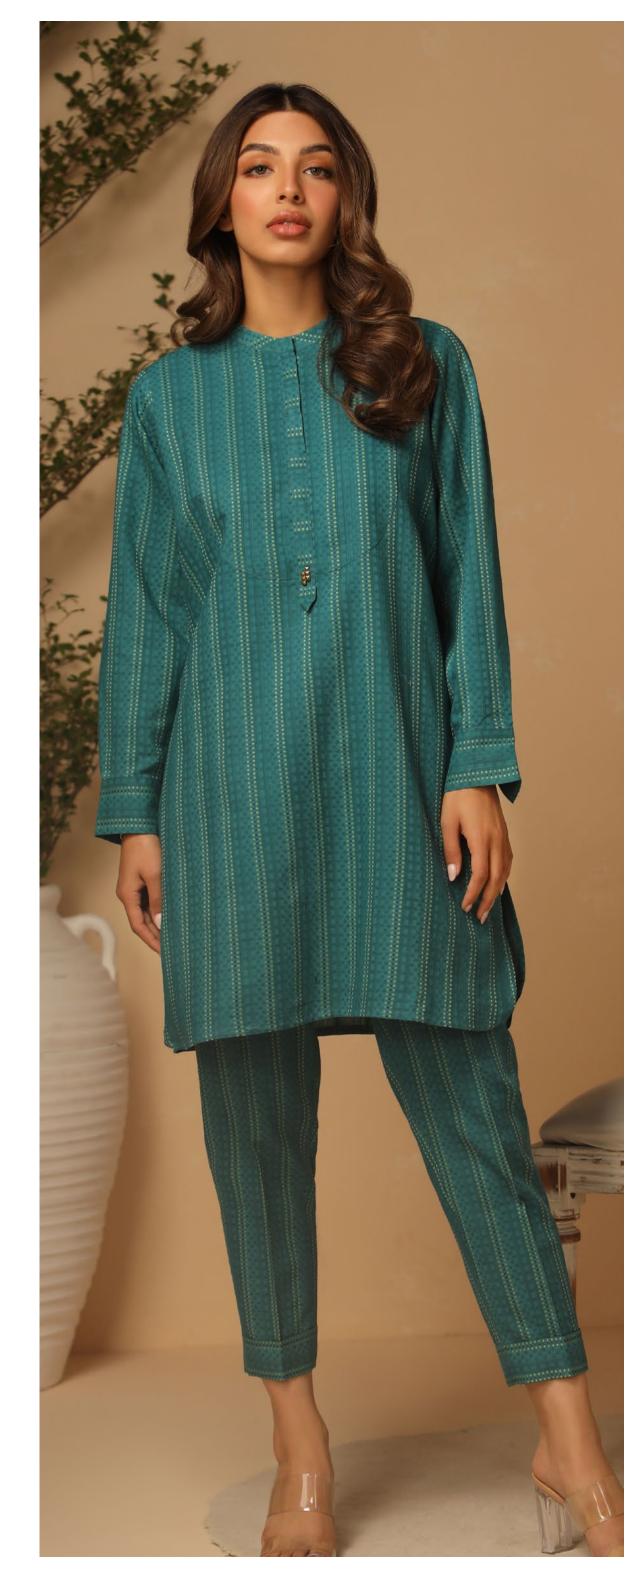

Teal colour jacquard Co-Ord set outfit with geometrical motifs. Featuring an around hem and cuffed trousers. A smart causal look to style this season.

#### SAWJ23-V1-03

#### MRP: **RS 6,450**

NOTE: Extra Finishing Attachments like Tassels , Ribbons etc are not included in Unstitched Dresses , They are only for Model Shoot Purpose. Product color may slightly vary due to photographic lighting sources or mobile/computer screen brightness settings