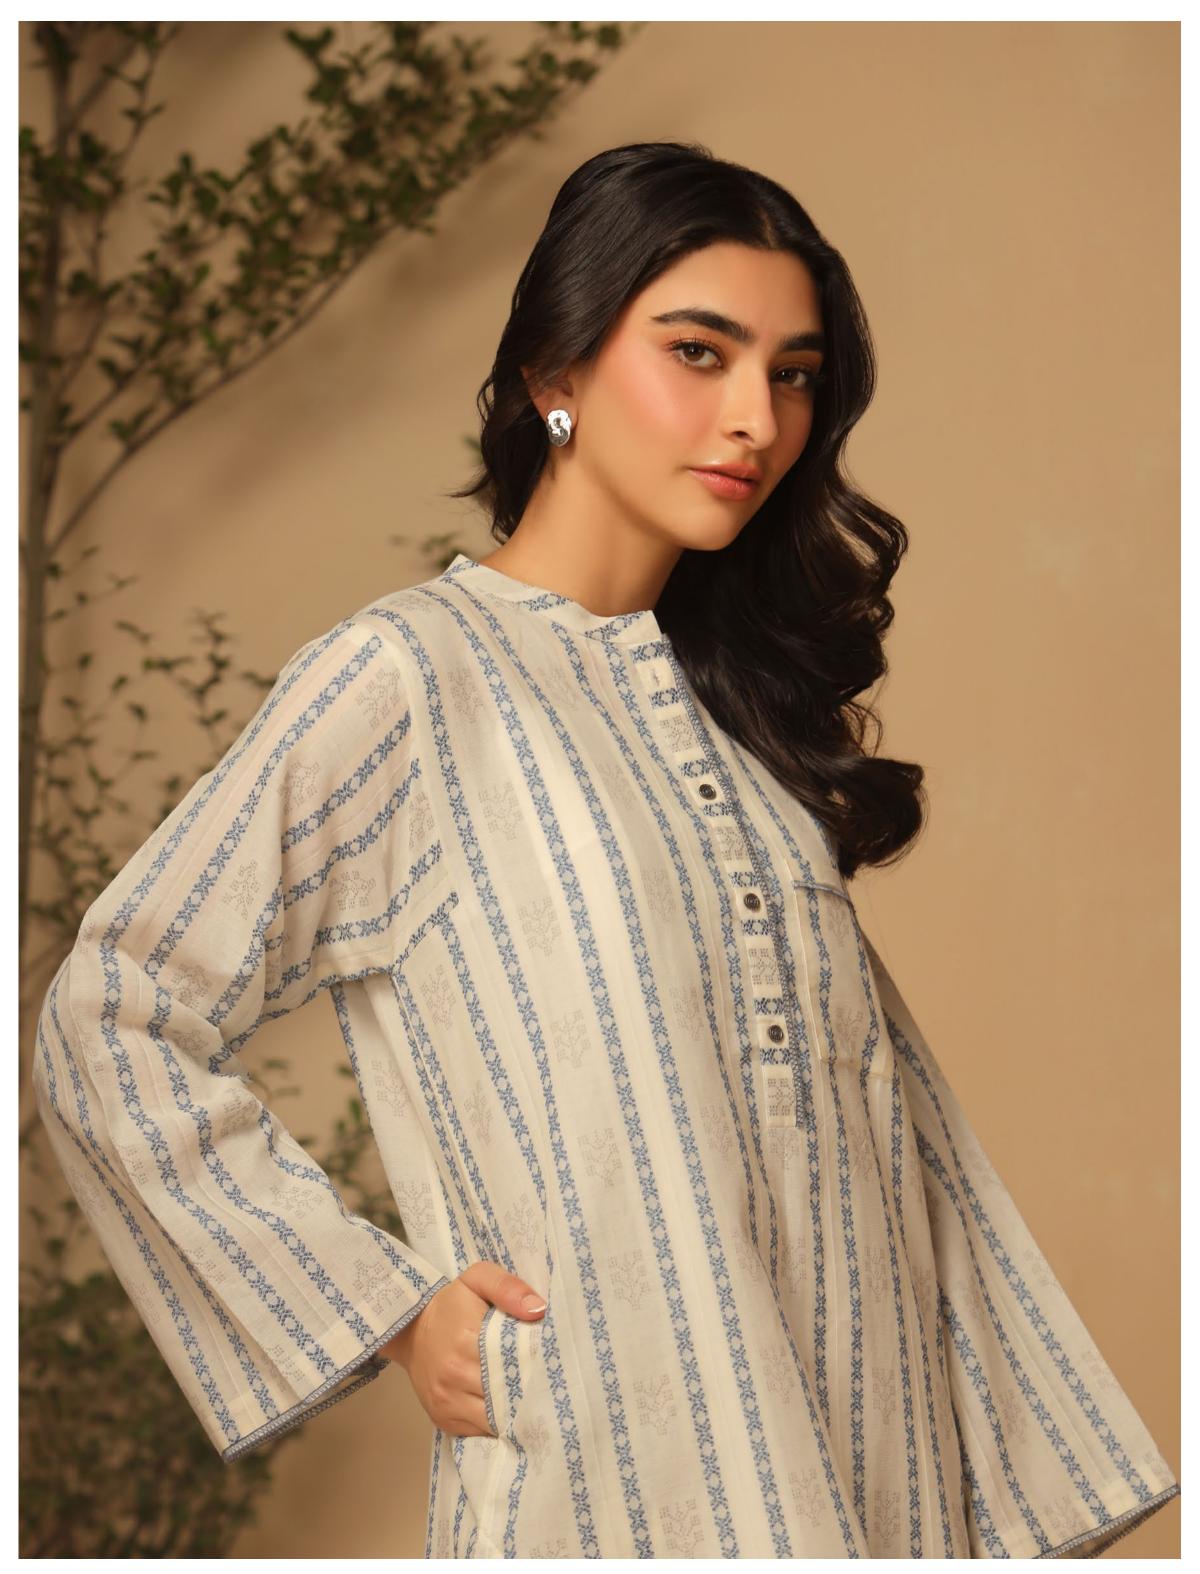

# **GARDENIA** READY TO WEAR (Shirt)

Off-white colour jacquard outfit with thin-stripes pattern and plain trousers to match. Featuring a stylized V-neckline design, fringe sleeves border, straight-cut shirt.

#### SAWJ23-V1-08

#### MRP: **RS 4,250**

NOTE: Extra Finishing Attachments like Tassels , Ribbons etc are not included in Unstitched Dresses , They are only for Model Shoot Purpose. Product color may slightly vary due to photographic lighting sources or mobile/computer screen brightness settings