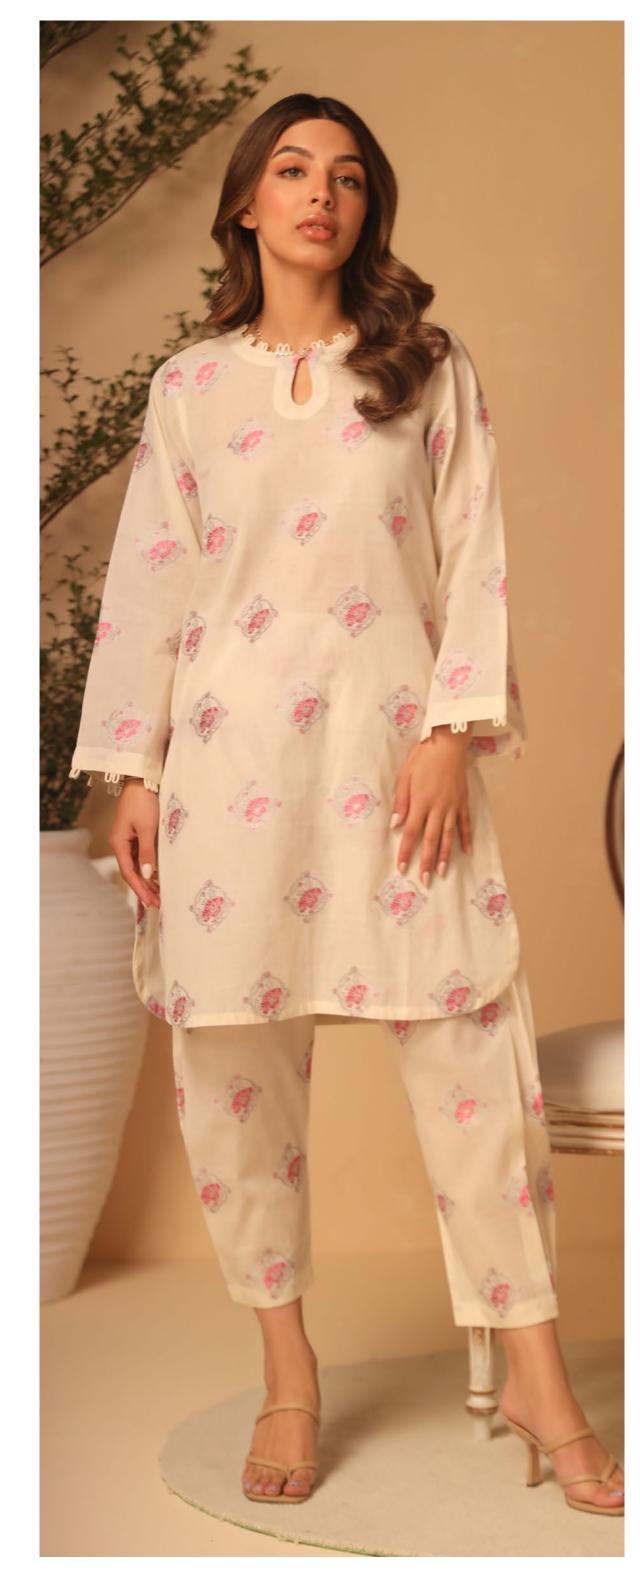

## WHITE SWAN READY TO WEAR (CO-ORDS)

White colour jacquared Co-ord set outfit with elegant silver and pink floral motif pattern design. Featuring a straight-cut design and cuffed trousers. Stylishly embellished loop fabric sleeves and keyhole neckline.

#### SAWJ23-V1-02

#### MRP: **RS 6,550**

NOTE: Extra Finishing Attachments like Tassels, Ribbons etc are not included in Unstitched Dresses, They are only for Model Shoot Purpose. Product color may slightly vary due to photographic lighting sources or mobile/computer screen brightness settings