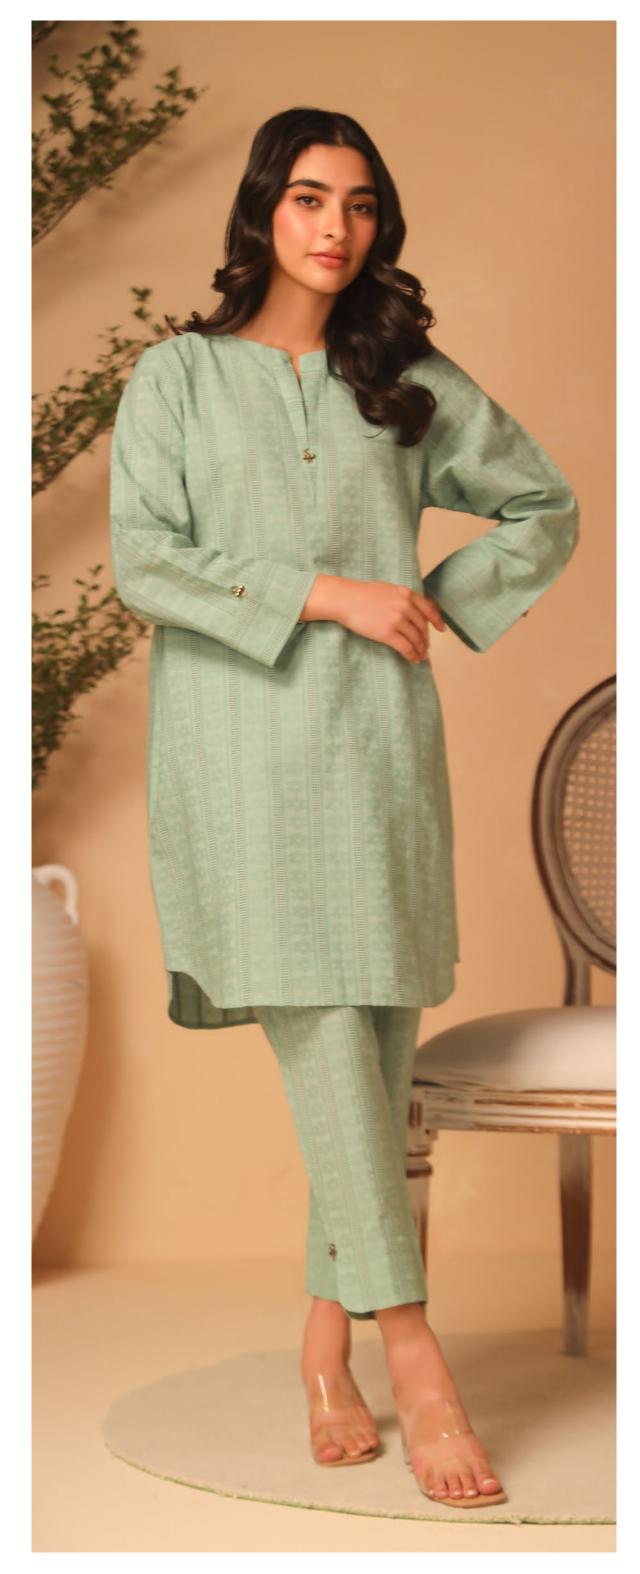

# **CLOVER BLISS** READY TO WEAR (CO-ORDS)

Mint green colour jacquard Co-Ord set outfit with stripes and floral self-pattern design. Designed in a straight-cut shirt and trousers. Featuring a stylish embellished neckline.

#### SAWJ23-V1-05

#### MRP: **RS 6,250**

NOTE: Extra Finishing Attachments like Tassels , Ribbons etc are not included in Unstitched Dresses , They are only for Model Shoot Purpose. Product color may slightly vary due to photographic lighting sources or mobile/computer screen brightness settings