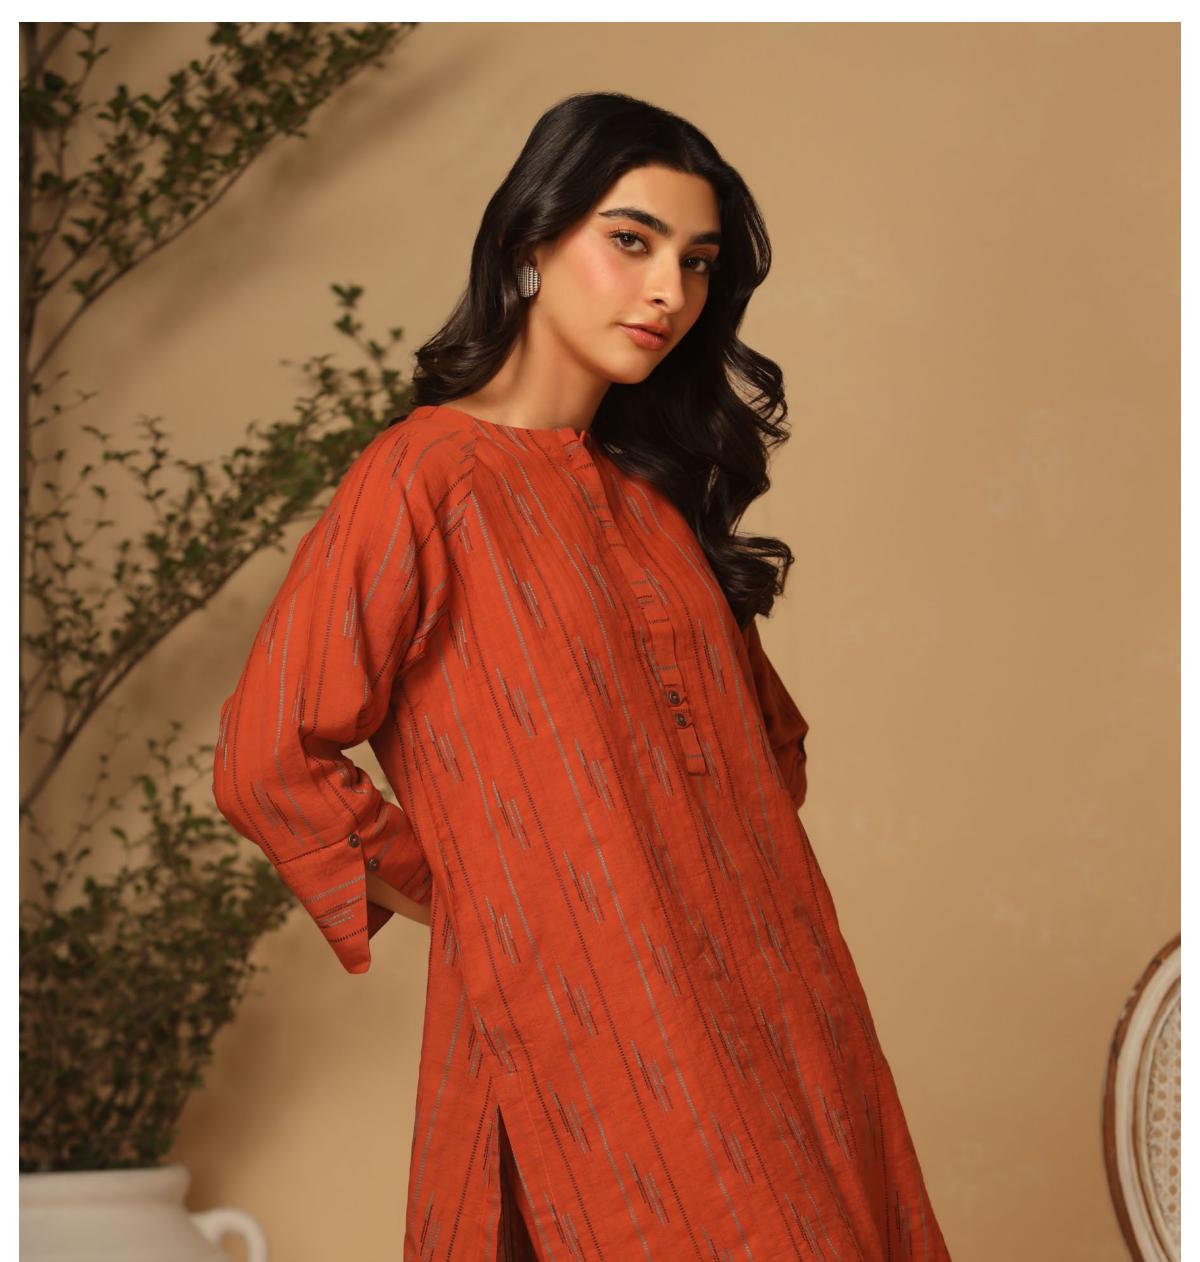

# **AUTUMN MAPLE** READY TO WEAR (CO-ORDS)

Rust colour jacquard Co-Ord set outfit with geometrical motifs in teal and Black. Featuring a round hem shirt, embellished cuff, neckline and stylish trousers.

#### SAWJ23-V1-01

### MRP: **RS 6,250**

NOTE: Extra Finishing Attachments like Tassels , Ribbons etc are not included in Unstitched Dresses , They are only for Model Shoot Purpose. Product color may slightly vary due to photographic lighting sources or mobile/computer screen brightness settings