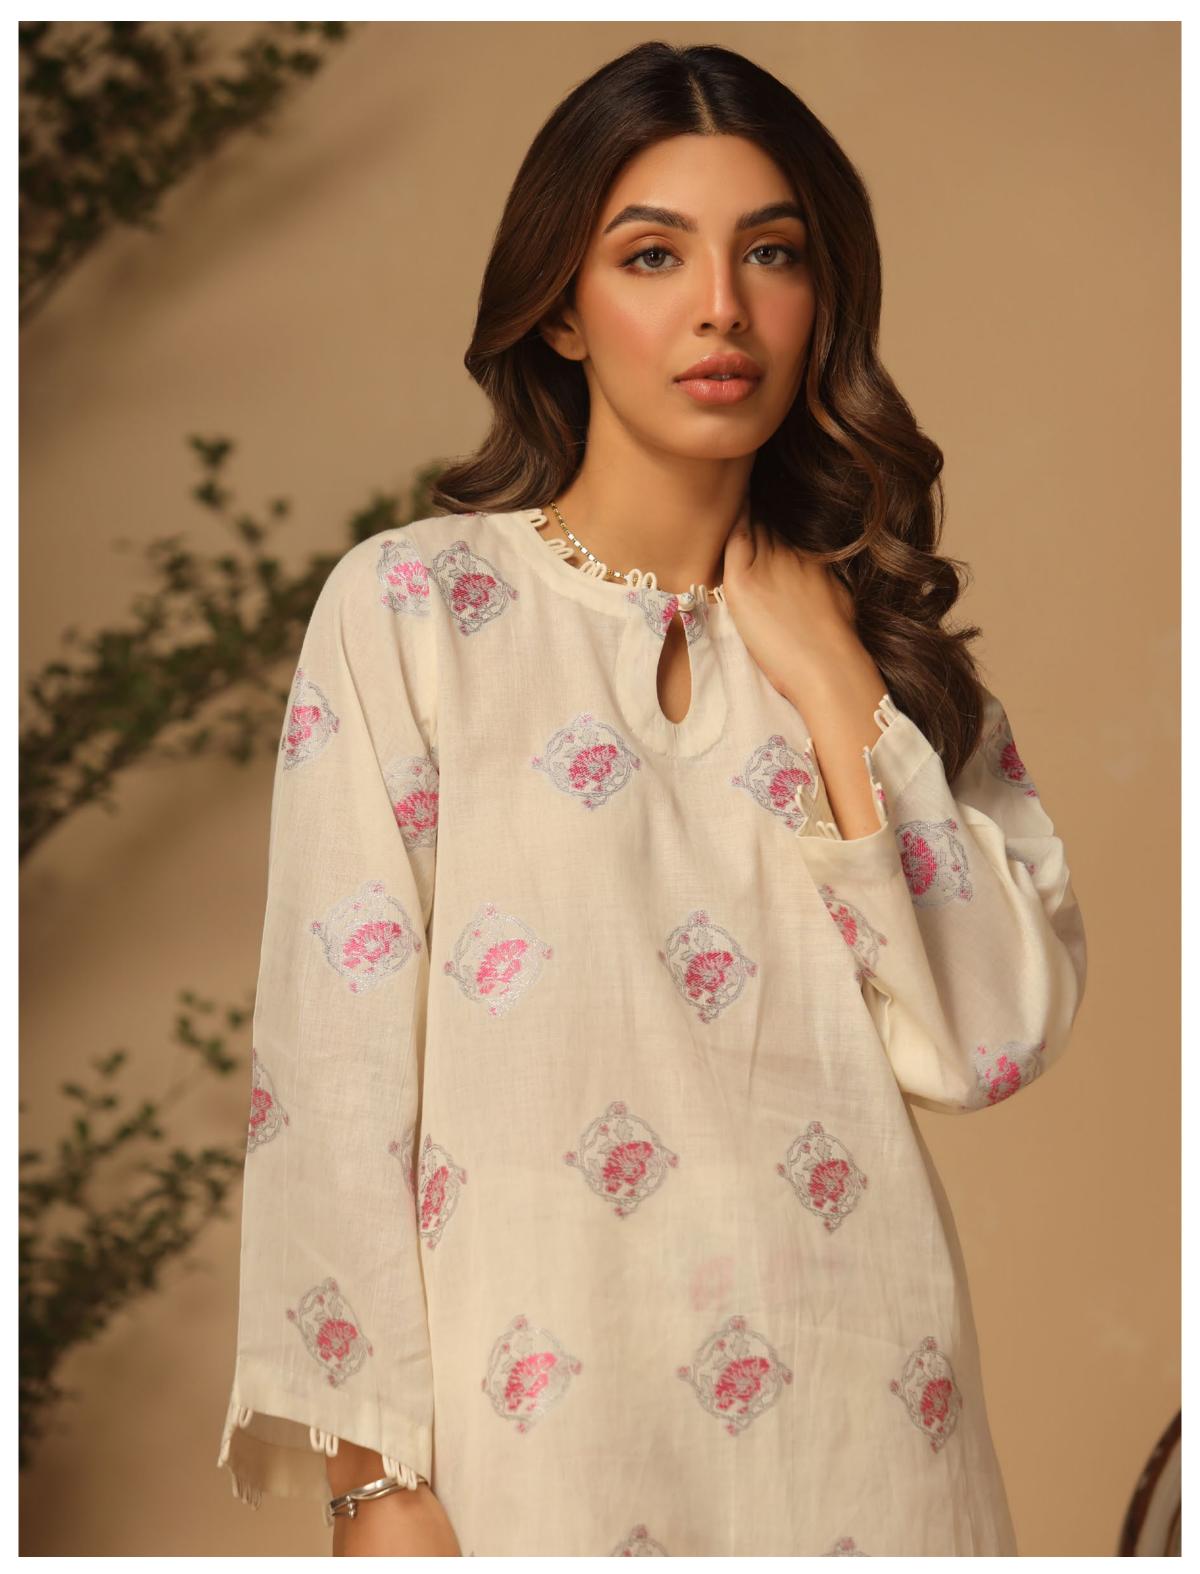

## WHITE SWAN READY TO WEAR (CO-ORDS)

White colour jacquared Co-ord set outfit with elegant silver and pink floral motif pattern design. Featuring a straight-cut design and cuffed trousers. Stylishly embellished loop fabric sleeves and keyhole neckline.

#### SAWJ23-V1-02

#### MRP: **RS 6,550**

NOTE: Extra Finishing Attachments like Tassels, Ribbons etc are not included in Unstitched Dresses, They are only for Model Shoot Purpose. Product color may slightly vary due to photographic lighting sources or mobile/computer screen brightness settings