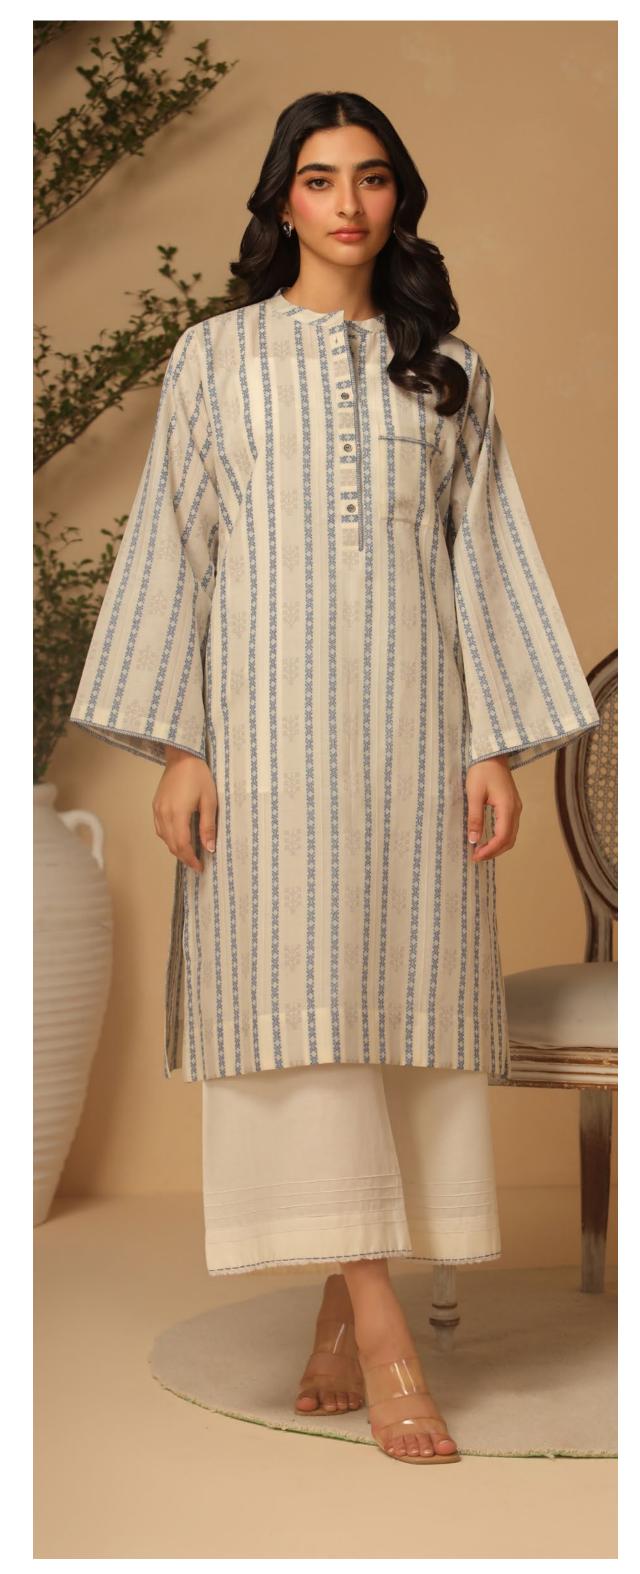

# ANTIQUE CHARM READY TO WEAR (Shirt)

White colour jacquard shirt with geometrical motifs blue and silver. Featuring a placket neckline, 3 pockets, paired with plain white culottes trousers.

#### SAWJ23-V1-07

#### MRP: **RS 3,850**

NOTE: Extra Finishing Attachments like Tassels , Ribbons etc are not included in Unstitched Dresses , They are only for Model Shoot Purpose. Product color may slightly vary due to photographic lighting sources or mobile/computer screen brightness settings