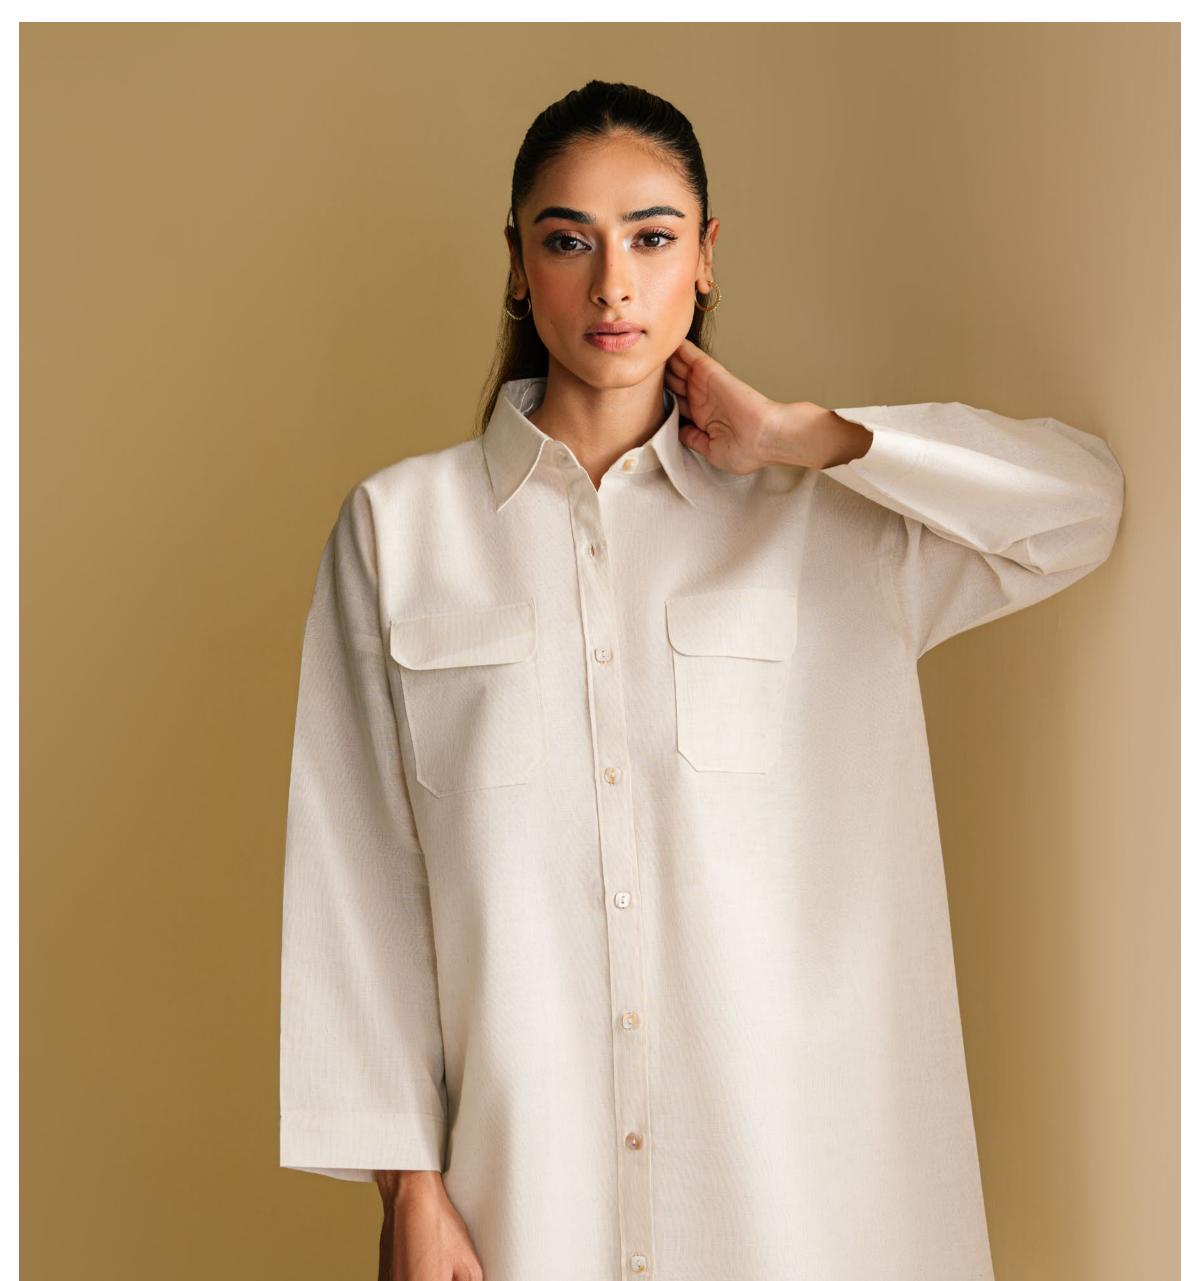

# SERENE

READY TO WEAR (CO-ORDS)

Serene" A minimalistic yet trendy white colour Basic Co-ords. Featuring a button-down style with a spread-collar and two front pockets paired with smart style tousers. An ideal day-to day wear option.

#### SAWCS-V1-01

#### MRP: **RS 4,990**

NOTE: Extra Finishing Attachments like Tassels, Ribbons etc are not included in Unstitched Dresses, They are only for Model Shoot Purpose. Product color may slightly vary due to photographic lighting sources or mobile/computer screen brightness settings