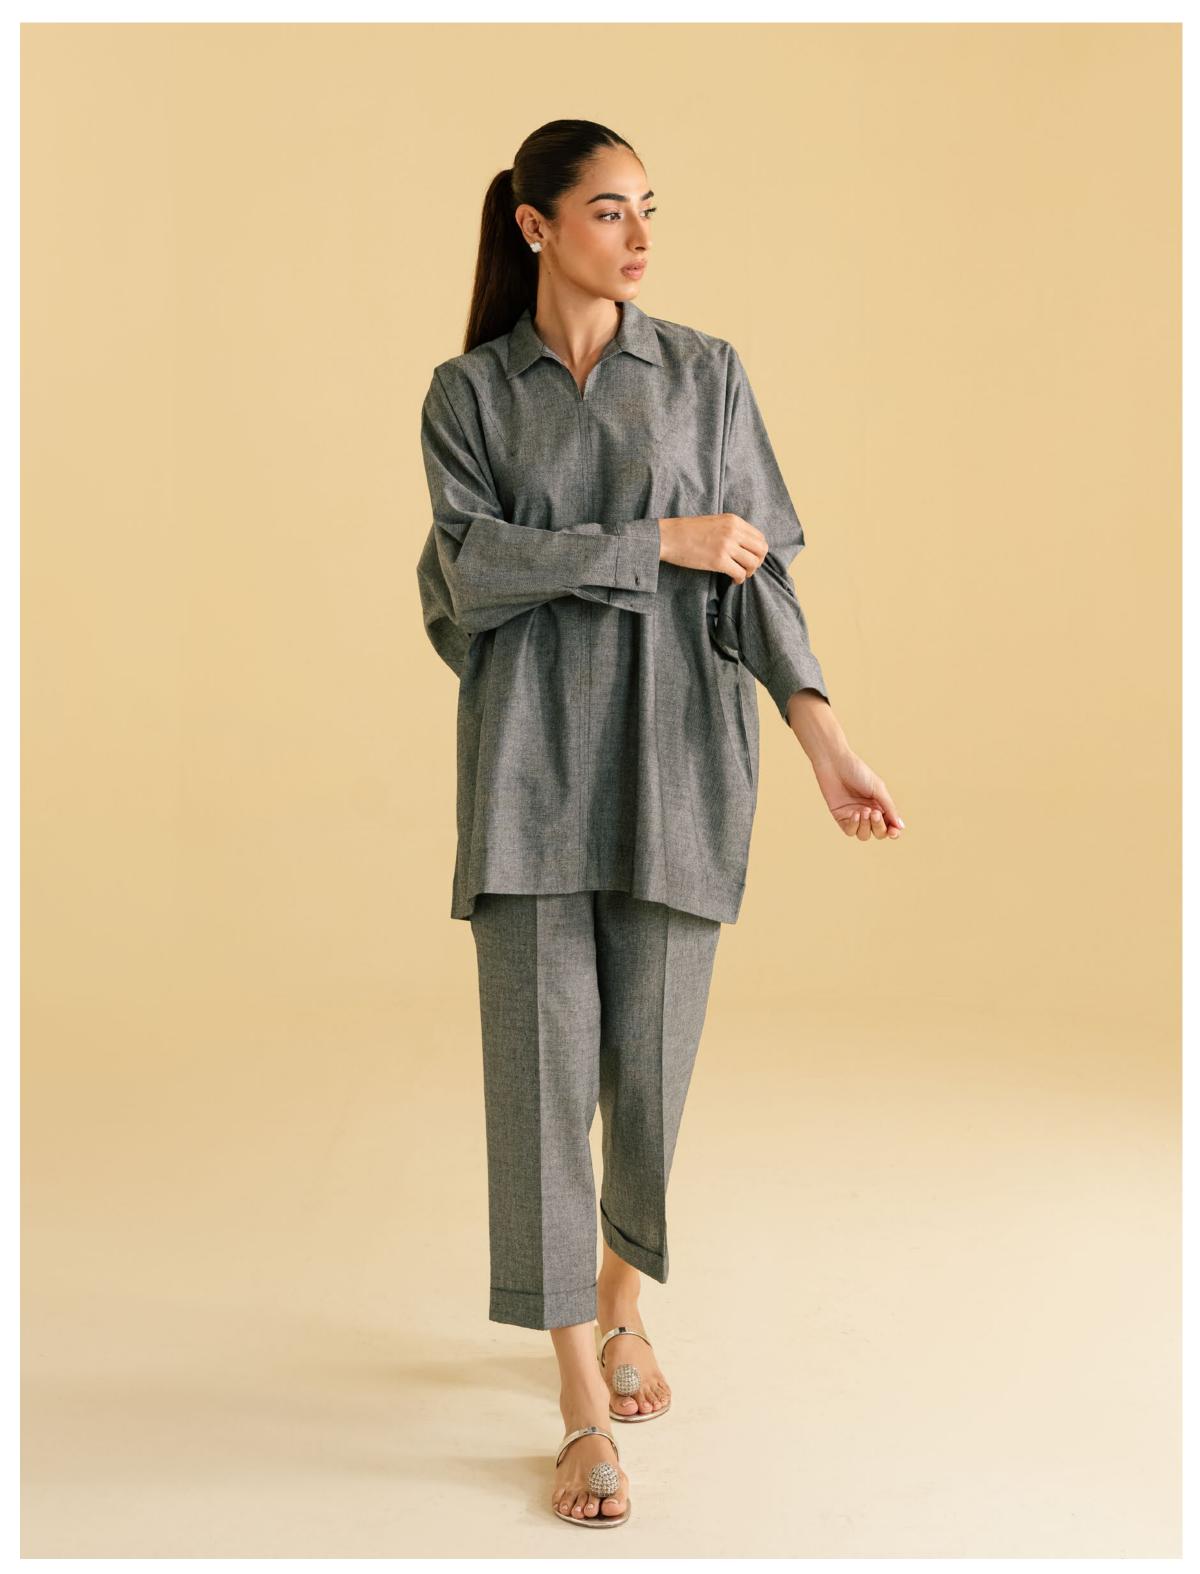

# **GREYSCA** READY TO WEAR (CO-ORDS)

Add a touch of class to your wardrobe by styling in a "Greyscale" outfit. A muted-colour gre, basic Co-ords featuring a chic spread collar, placket, along with front and side pockets. Paired with straight-cut designed trousers.

#### SAWCS-V1-02

#### MRP: **RS 4,990**

NOTE: Extra Finishing Attachments like Tassels, Ribbons etc are not included in Unstitched Dresses, They are only for Model Shoot Purpose. Product color may slightly vary due to photographic lighting sources or mobile/computer screen brightness settings