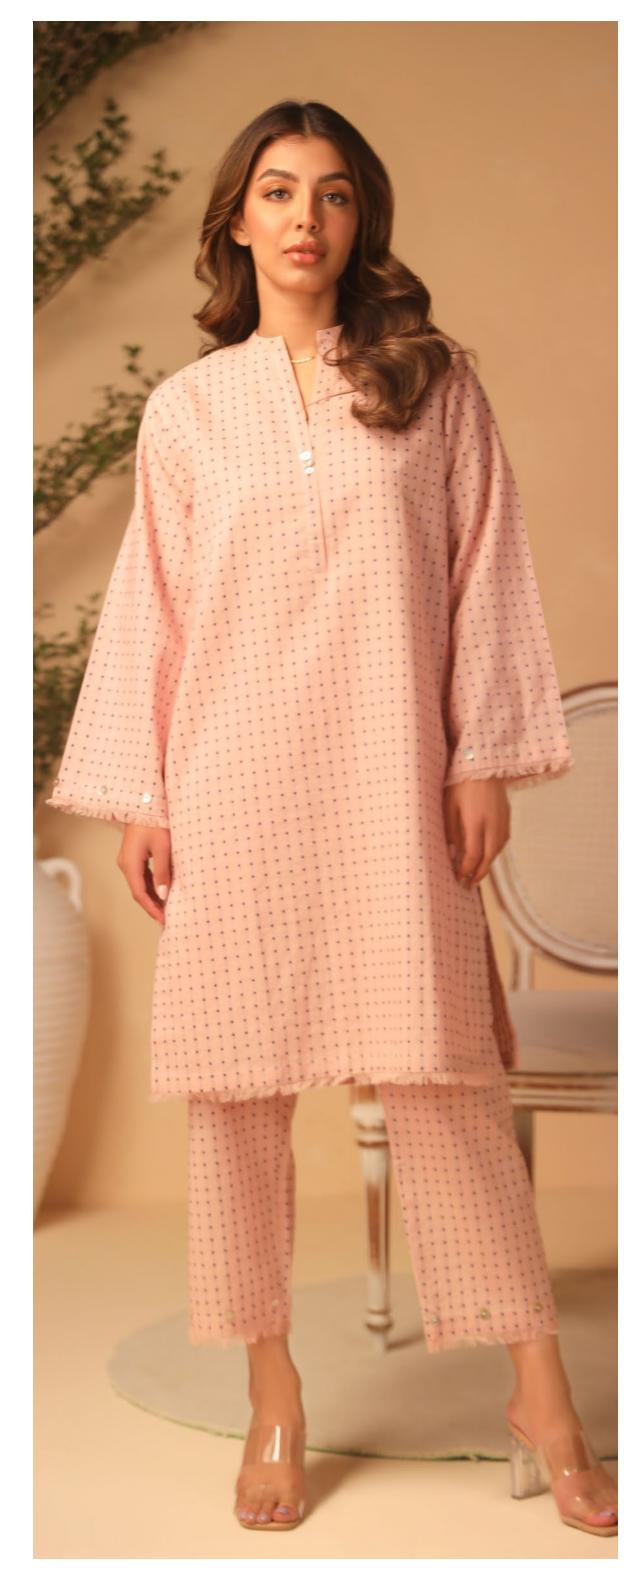

# **GARDENIA** READY TO WEAR (Shirt)

Off-white colour jacquard outfit with thin-stripes pattern and plain trousers to match. Featuring a stylized V-neckline design, fringe sleeves border, straight-cut shirt.

#### SAWJ23-V1-08

#### MRP: **RS 4,250**

NOTE: Extra Finishing Attachments like Tassels , Ribbons etc are not included in Unstitched Dresses , They are only for Model Shoot Purpose. Product color may slightly vary due to photographic lighting sources or mobile/computer screen brightness settings