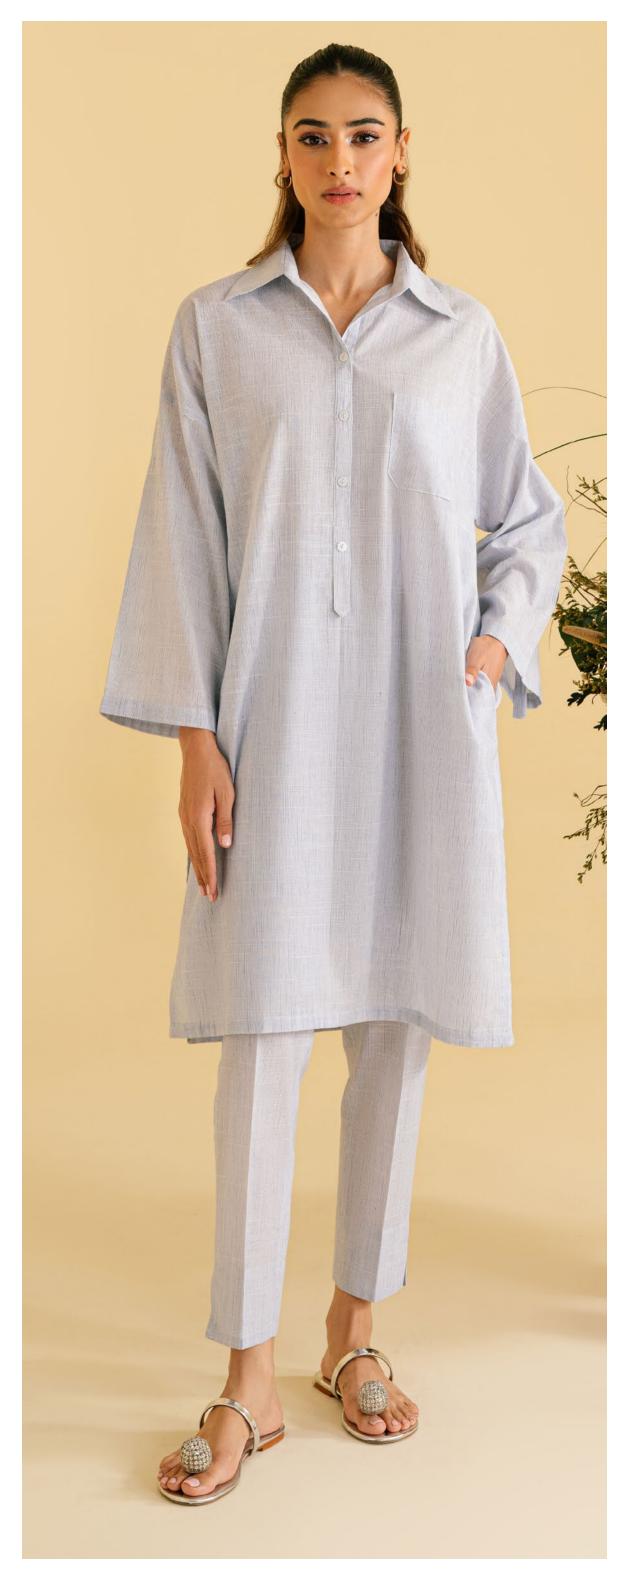

# SERENE

READY TO WEAR (CO-ORDS)

Serene" A minimalistic yet trendy white colour Basic Co-ords. Featuring a button-down style with a spread-collar and two front pockets paired with smart style tousers. An ideal day-to day wear option.

#### SAWCS-V1-01

#### MRP: **RS 4,990**

NOTE: Extra Finishing Attachments like Tassels, Ribbons etc are not included in Unstitched Dresses, They are only for Model Shoot Purpose. Product color may slightly vary due to photographic lighting sources or mobile/computer screen brightness settings