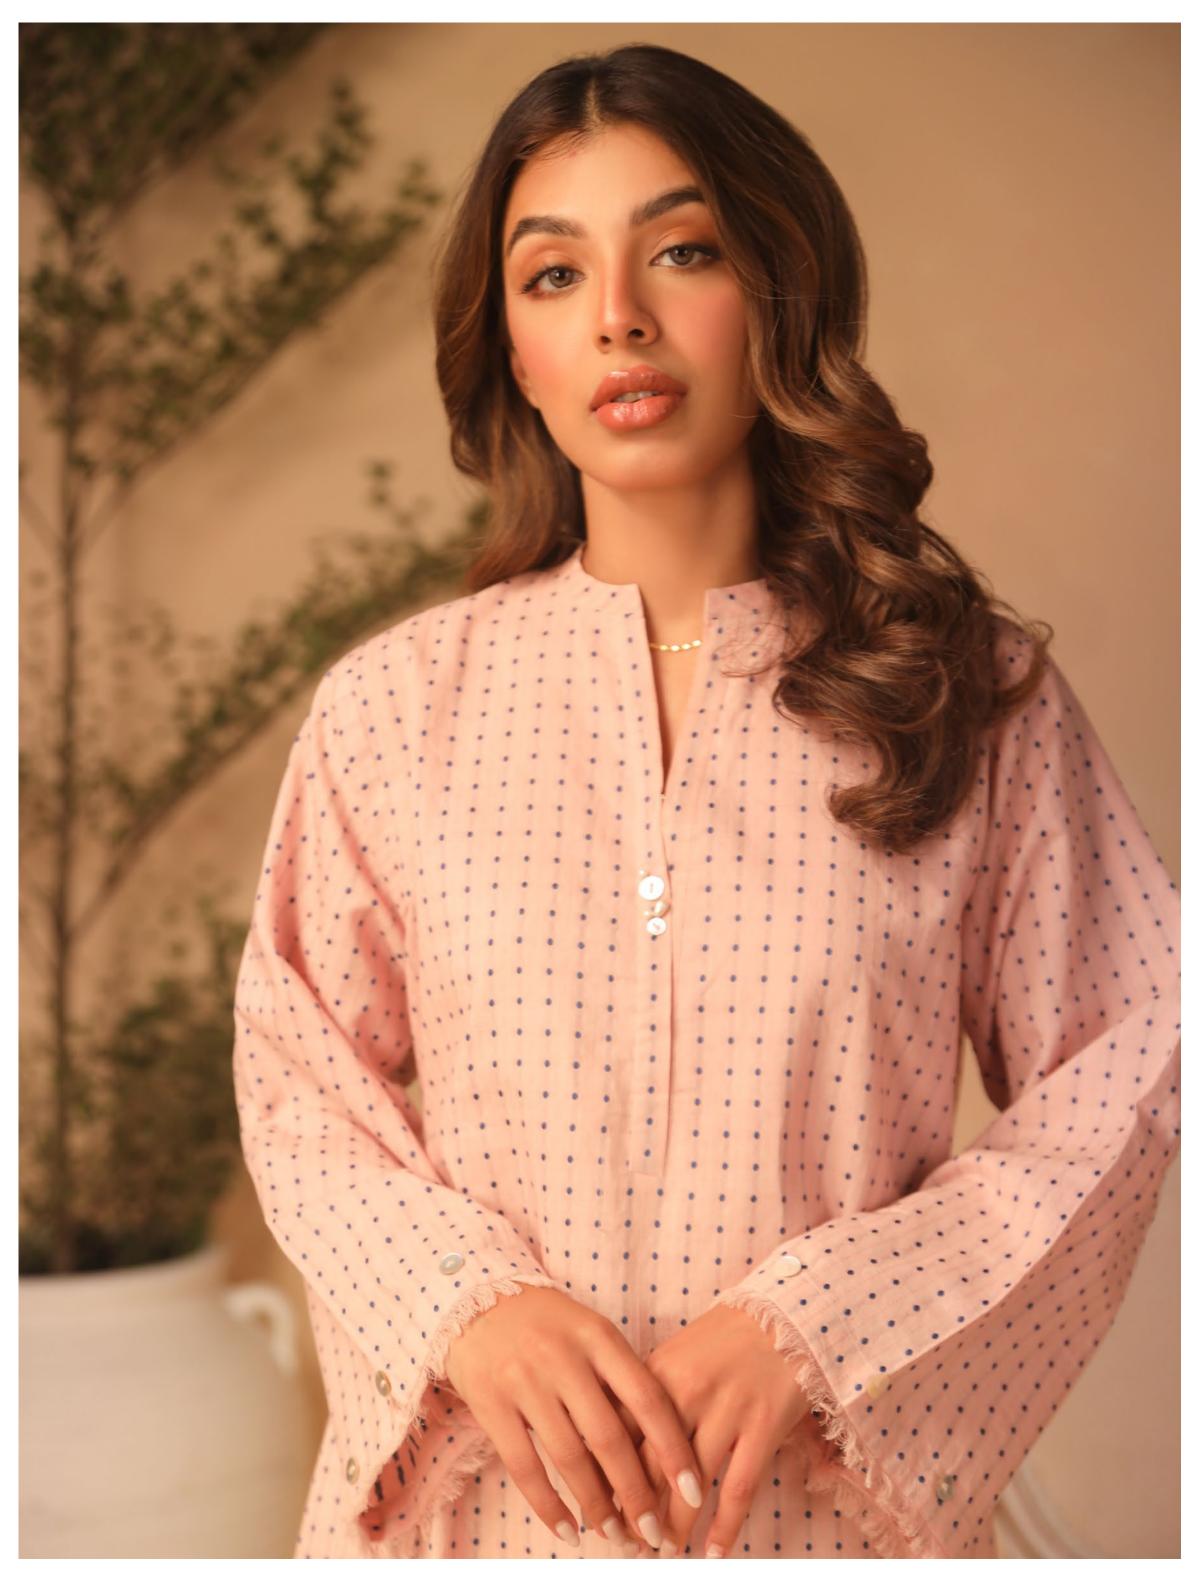

# **GARDENIA** READY TO WEAR (Shirt)

Off-white colour jacquard outfit with thin-stripes pattern and plain trousers to match. Featuring a stylized V-neckline design, fringe sleeves border, straight-cut shirt.

#### SAWJ23-V1-08

#### MRP: **RS 4,250**

NOTE: Extra Finishing Attachments like Tassels , Ribbons etc are not included in Unstitched Dresses , They are only for Model Shoot Purpose. Product color may slightly vary due to photographic lighting sources or mobile/computer screen brightness settings