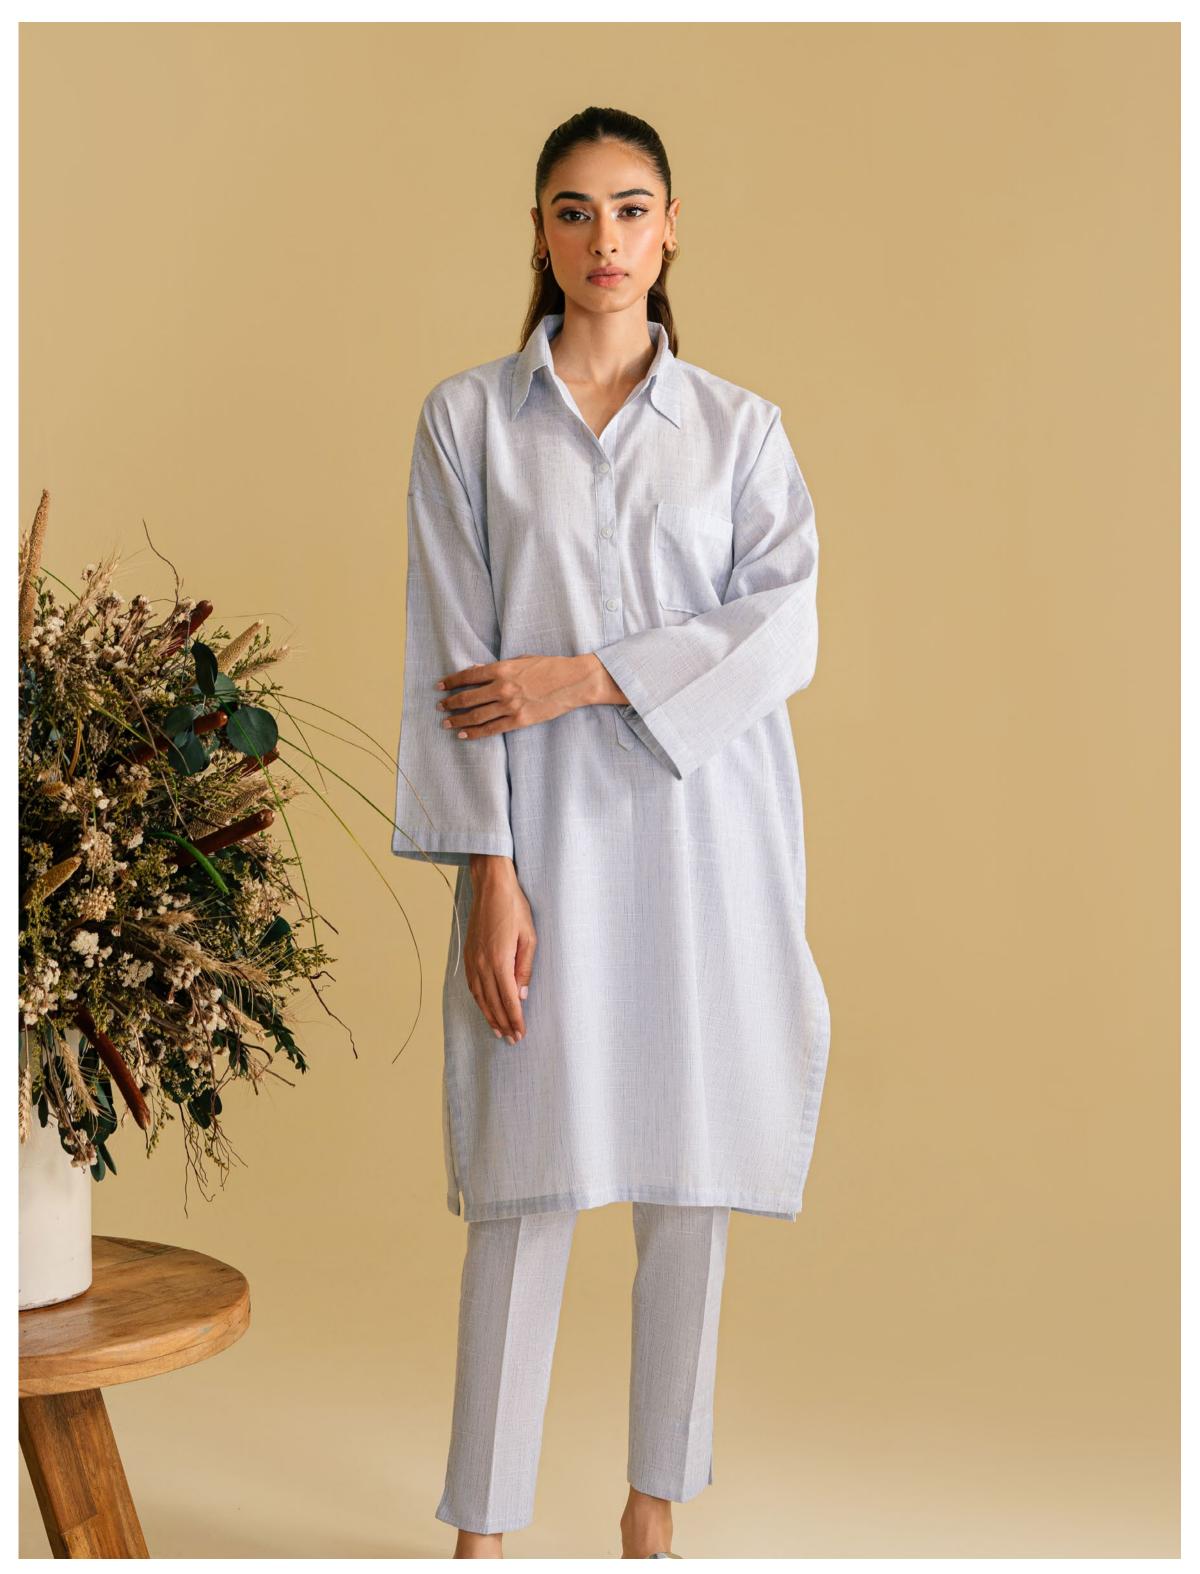

# SERENE

READY TO WEAR (CO-ORDS)

Serene" A minimalistic yet trendy white colour Basic Co-ords. Featuring a button-down style with a spread-collar and two front pockets paired with smart style tousers. An ideal day-to day wear option.

#### SAWCS-V1-01

#### MRP: **RS 4,990**

NOTE: Extra Finishing Attachments like Tassels, Ribbons etc are not included in Unstitched Dresses, They are only for Model Shoot Purpose. Product color may slightly vary due to photographic lighting sources or mobile/computer screen brightness settings