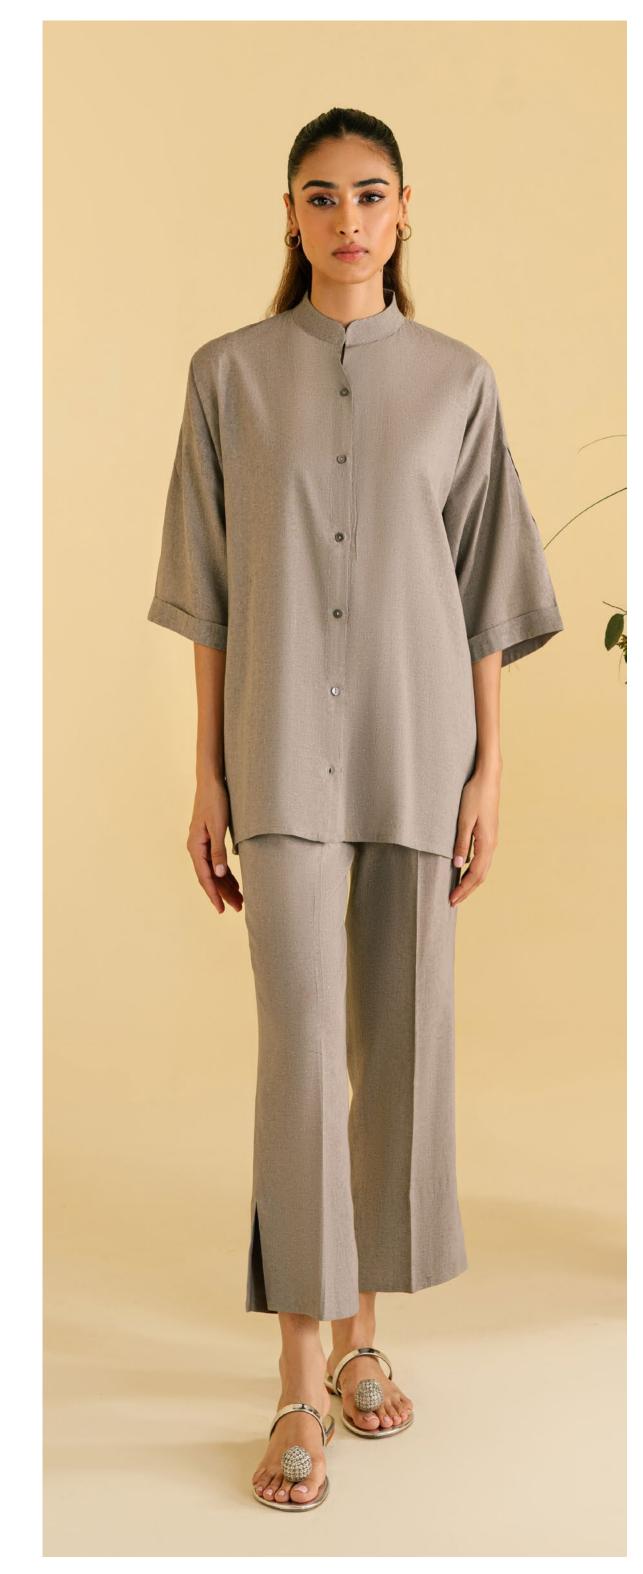

# **GREYSCA** READY TO WEAR (CO-ORDS)

Add a touch of class to your wardrobe by styling in a "Greyscale" outfit. A muted-colour gre, basic Co-ords featuring a chic spread collar, placket, along with front and side pockets. Paired with straight-cut designed trousers.

#### SAWCS-V1-02

#### MRP: **RS 4,990**

NOTE: Extra Finishing Attachments like Tassels, Ribbons etc are not included in Unstitched Dresses, They are only for Model Shoot Purpose. Product color may slightly vary due to photographic lighting sources or mobile/computer screen brightness settings