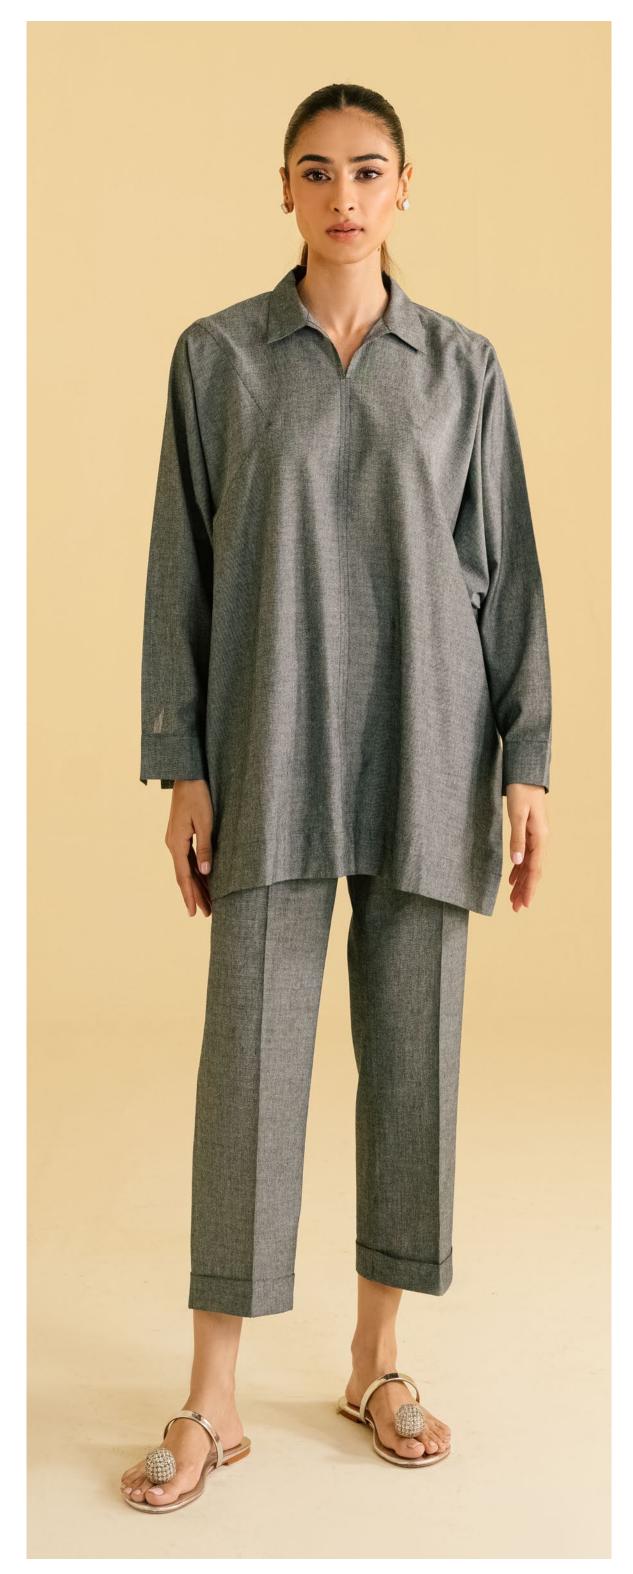

# **GREYSCA** READY TO WEAR (CO-ORDS)

Add a touch of class to your wardrobe by styling in a "Greyscale" outfit. A muted-colour gre, basic Co-ords featuring a chic spread collar, placket, along with front and side pockets. Paired with straight-cut designed trousers.

#### SAWCS-V1-02

#### MRP: **RS 4,990**

NOTE: Extra Finishing Attachments like Tassels, Ribbons etc are not included in Unstitched Dresses, They are only for Model Shoot Purpose. Product color may slightly vary due to photographic lighting sources or mobile/computer screen brightness settings