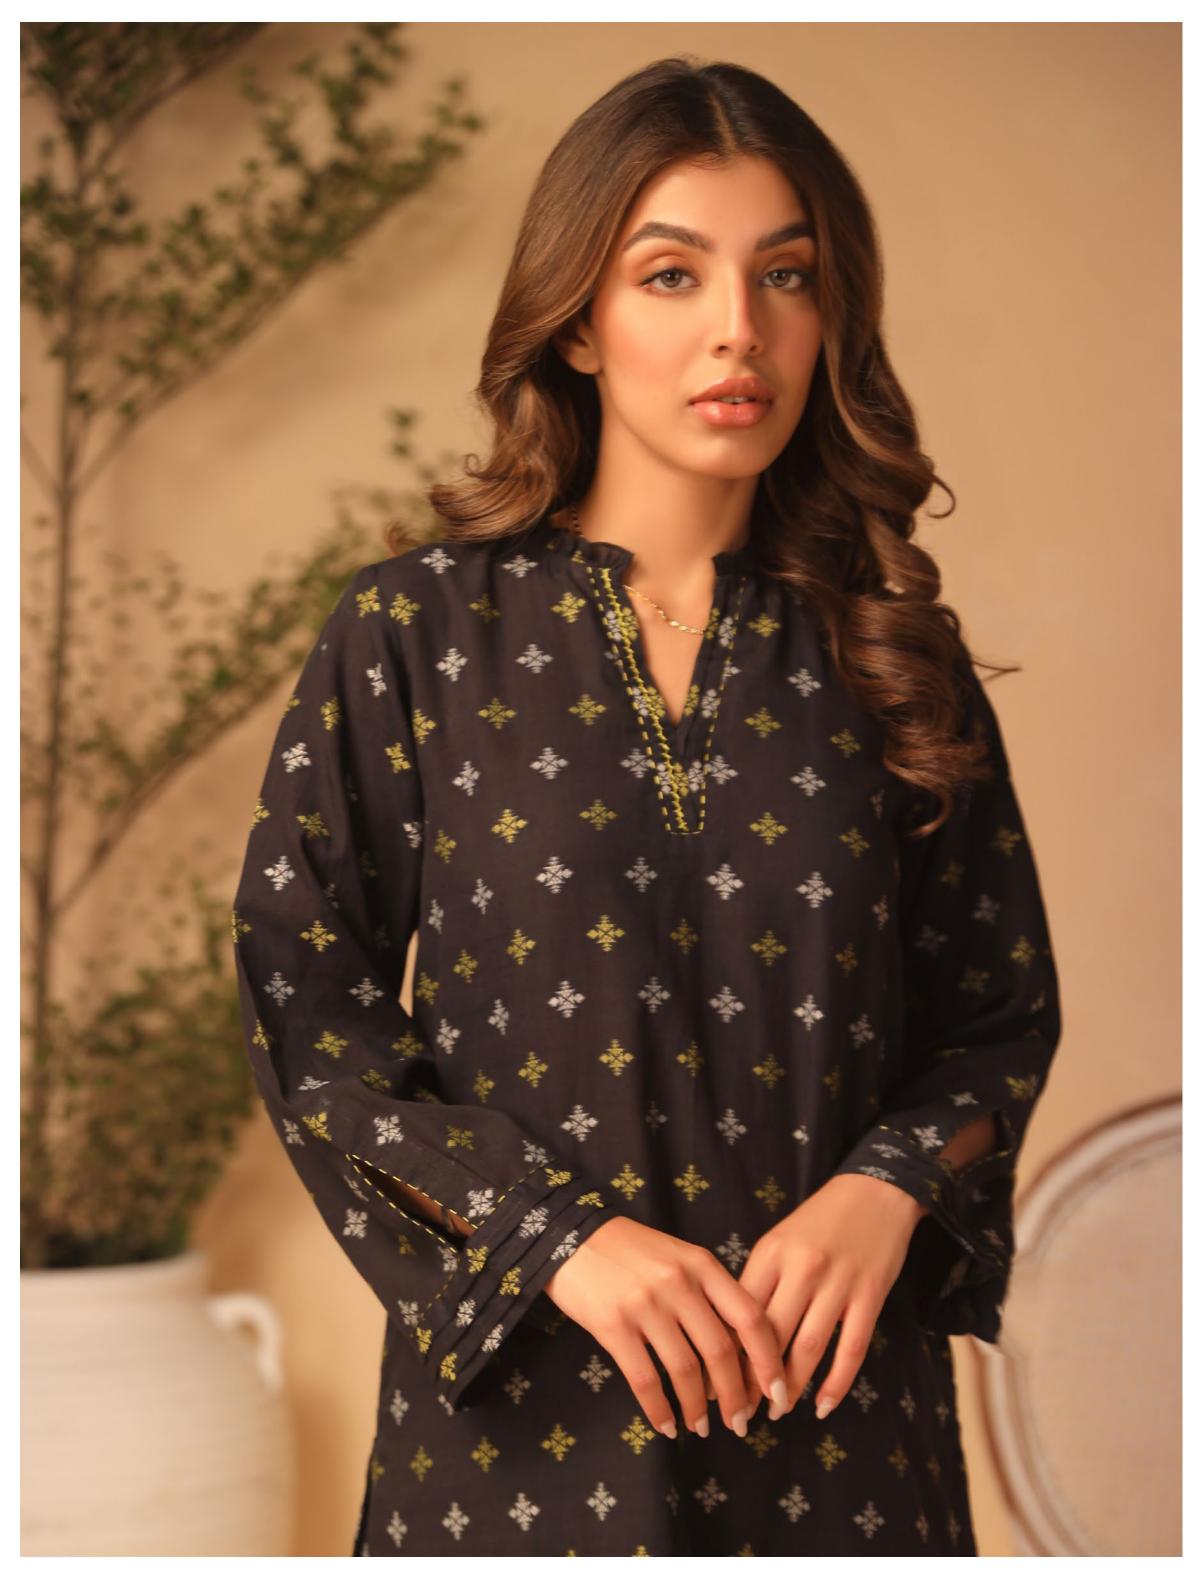

## **BLACK PEARL** READY TO WEAR (CO-ORDS)

Enthralling black colour jacquard Co-Ord set outfit with green and white pattern design. Featuring stylish runningstitch embellishment long sleeves and neckline. Designed in straight-cut shirt and trousers.

#### SAWJ23-V1-06

#### MRP: **RS 6,550**

NOTE: Extra Finishing Attachments like Tassels , Ribbons etc are not included in Unstitched Dresses , They are only for Model Shoot Purpose. Product color may slightly vary due to photographic lighting sources or mobile/computer screen brightness settings