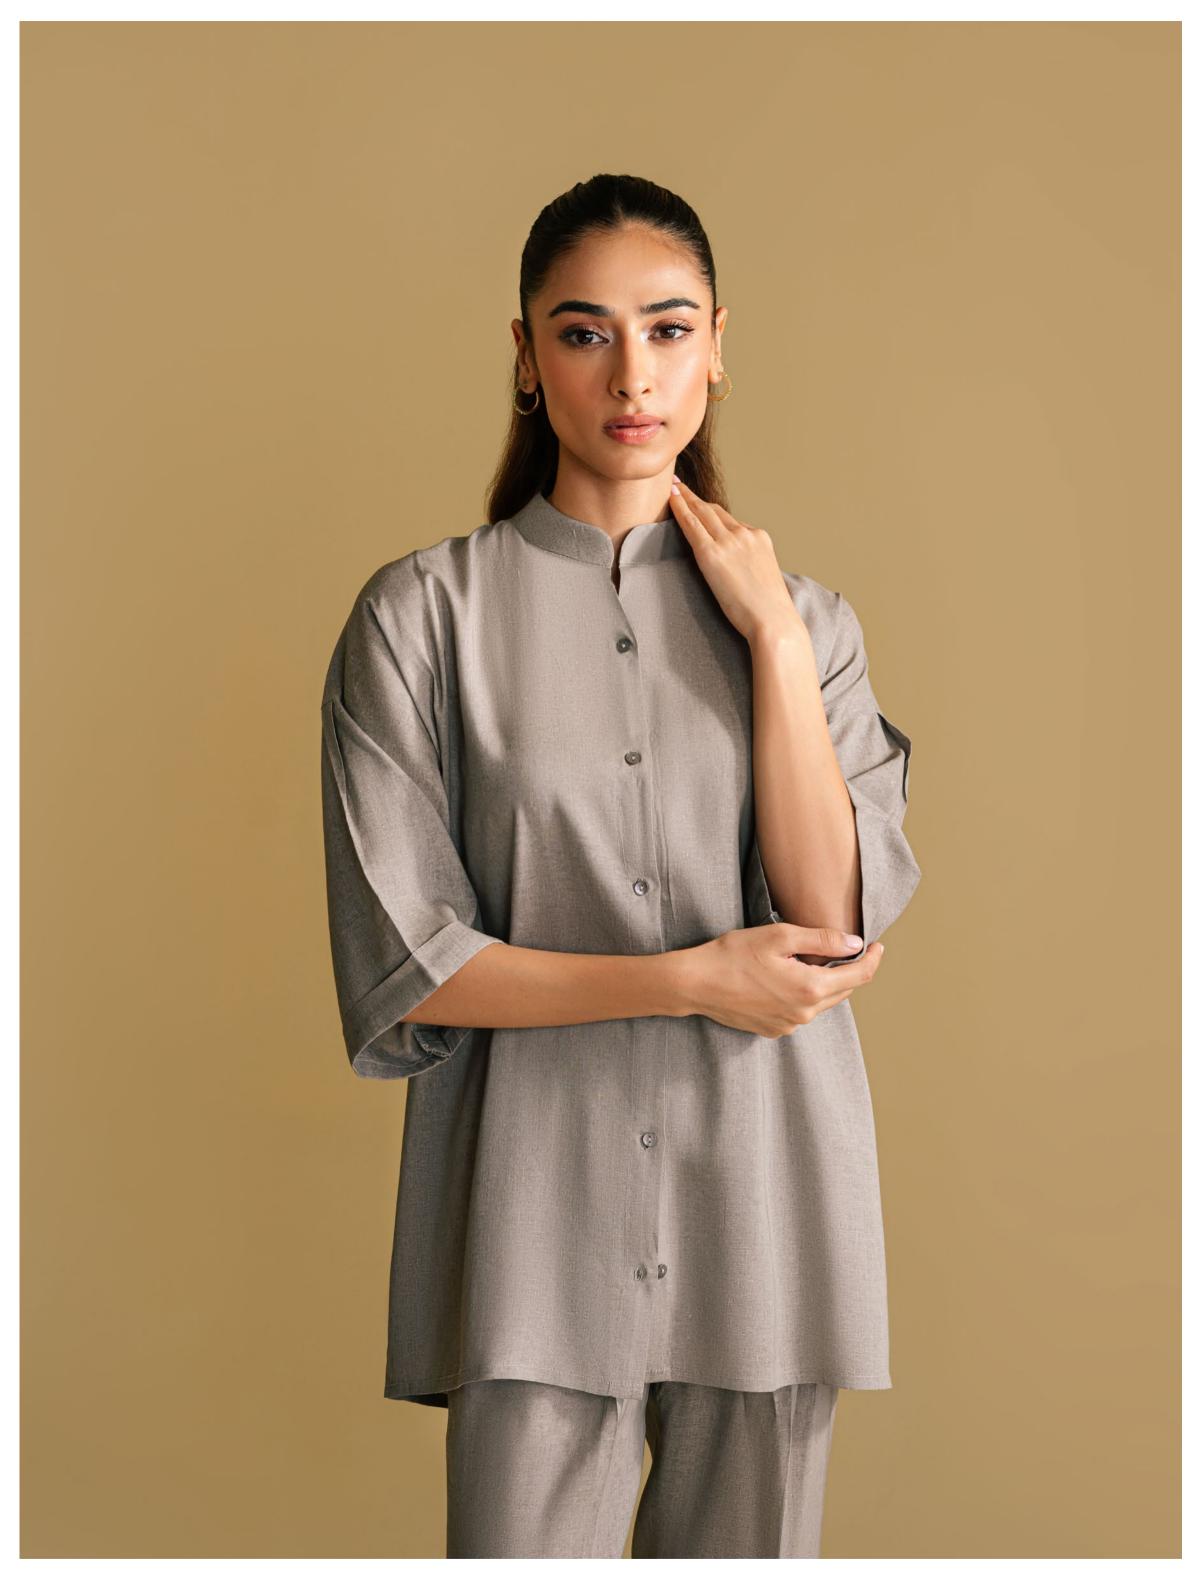

# **GREYSCA** READY TO WEAR (CO-ORDS)

Add a touch of class to your wardrobe by styling in a "Greyscale" outfit. A muted-colour gre, basic Co-ords featuring a chic spread collar, placket, along with front and side pockets. Paired with straight-cut designed trousers.

#### SAWCS-V1-02

#### MRP: **RS 4,990**

NOTE: Extra Finishing Attachments like Tassels, Ribbons etc are not included in Unstitched Dresses, They are only for Model Shoot Purpose. Product color may slightly vary due to photographic lighting sources or mobile/computer screen brightness settings