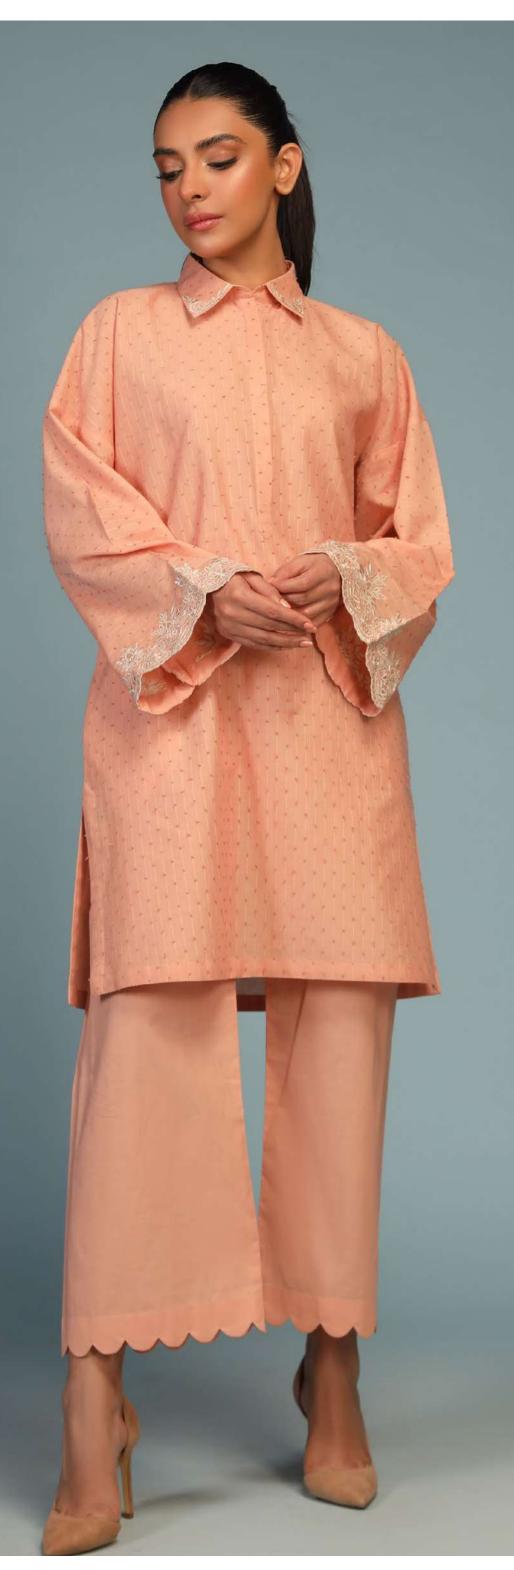

#### Angelic Ivory SSPH-03

Stunning beige colour co-ord sets. Featuring minimalistic motif embroidery along the shirt front, Band collar with tassels embellishment along the V-neckline. Paired with fitted pants with a side slits.

#### MRP: RS 6,150