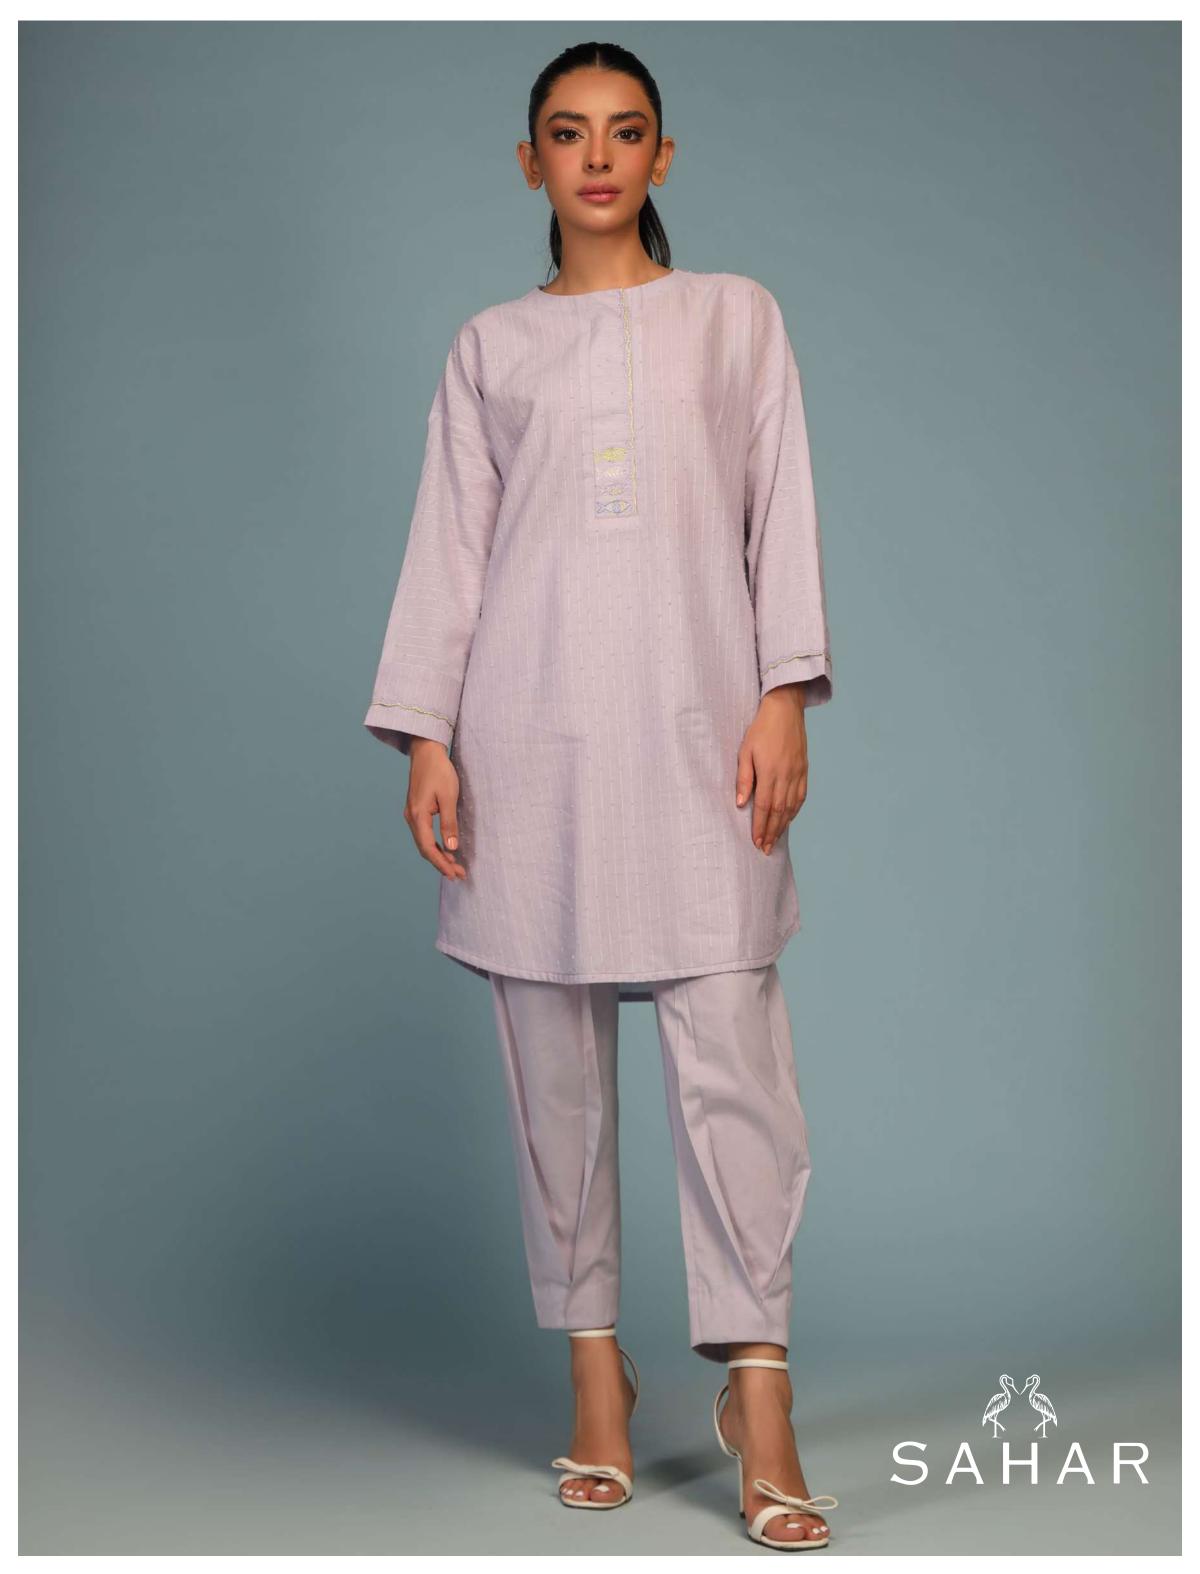

#### Lavender Haze

SSPH-NA

Lavender color co-ord sets. Featuring a trendy fish motifs embroidery design along the neckline placket and stylishly designed sleeves cuffs. Paired with cuffed-hem shalwar.

MRP: RS 6,550