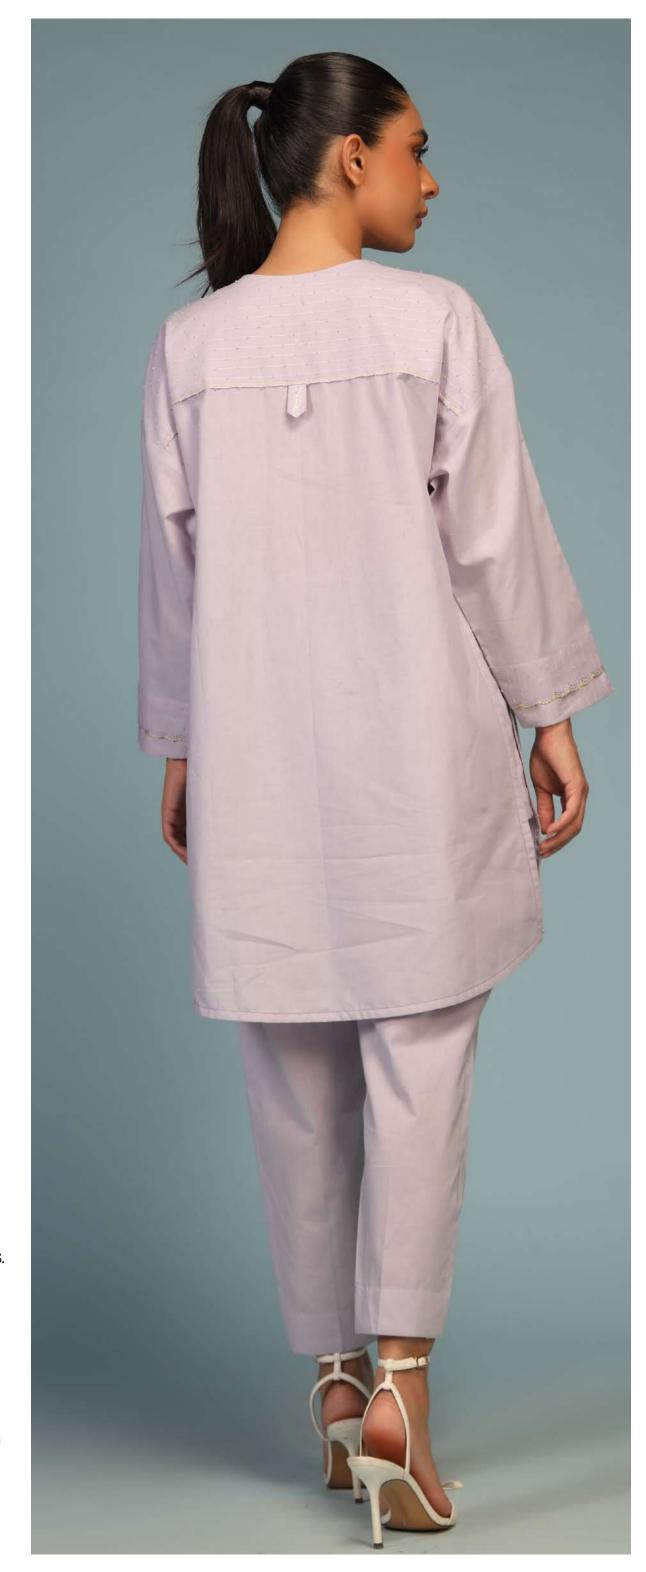

#### Lavender Haze

SSPH-NA

Lavender color co-ord sets. Featuring a trendy fish motifs embroidery design along the neckline placket and stylishly designed sleeves cuffs. Paired with cuffed-hem shalwar.

MRP: RS 6,550