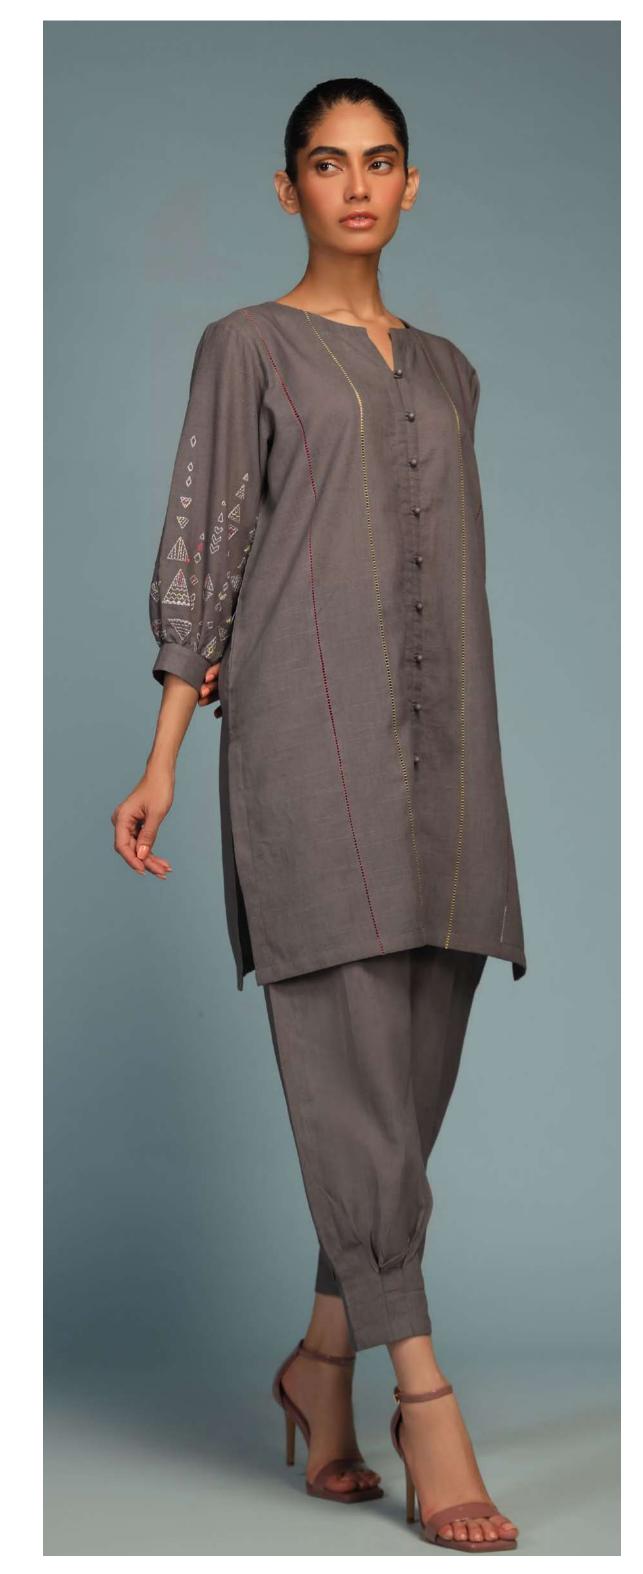

#### Dreamy Midnight SSPH-02

Striking dark grey colour co-ord sets. Featuring a captivating "Abstract triangle" motif design along the balloon-styled sleeves and subtle stitching details. Paired with fashionable pleated pants.

MRP: RS 6,850