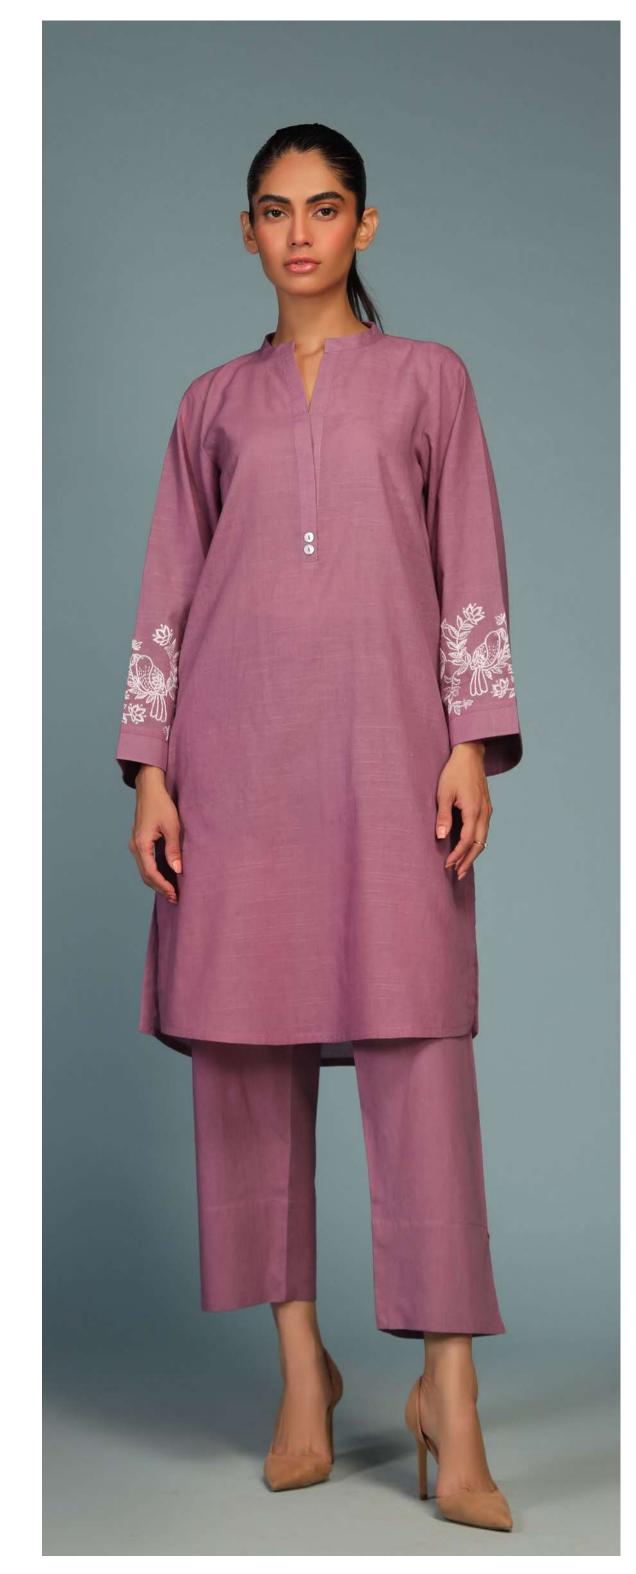

# Enchanting Orchid SSPH-01

Look a class apart with this charming plum-purple color co-ord sets. The shirt features a classic collar V- neckline, embellished with mother-of-pearl buttons and floral-themed embroidery work along the loose-cut sleeves and paired with classy straight-cut pants.

#### MRP: RS 6,050