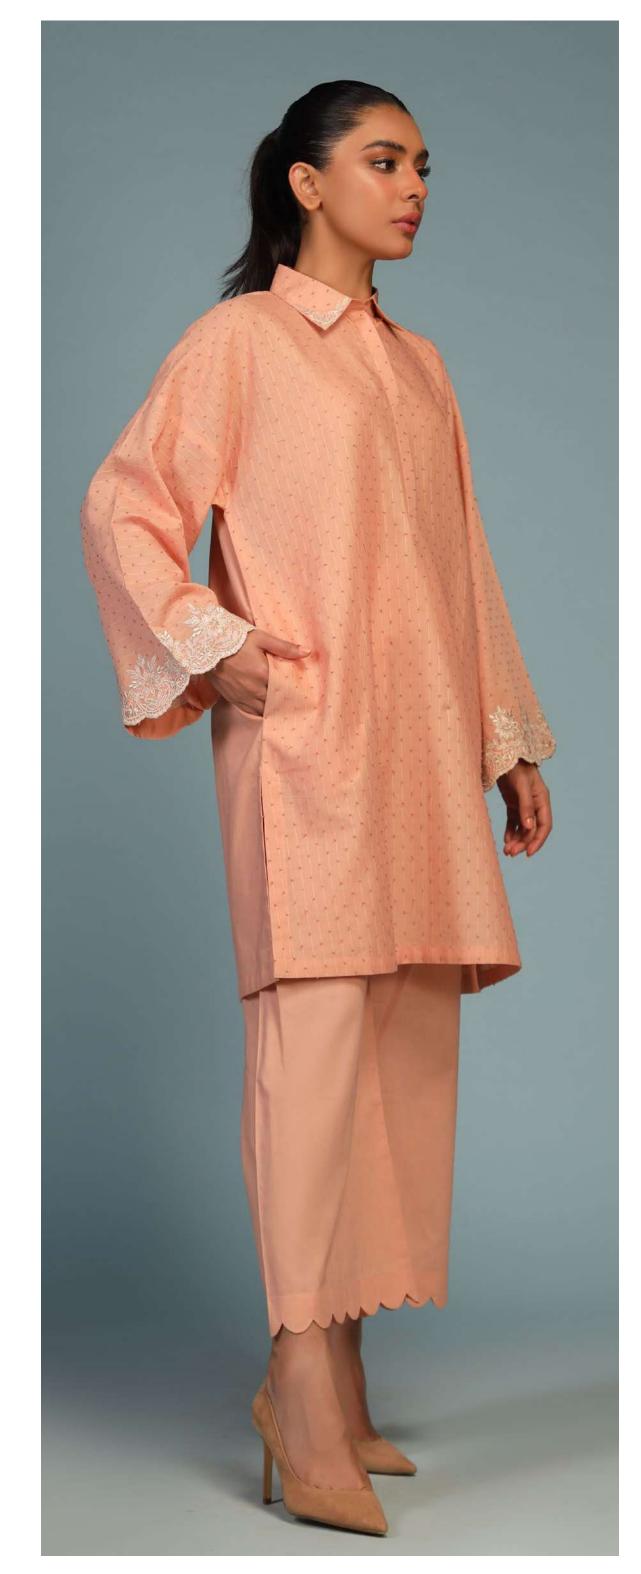

## Meadow Mist

Violet colour co-ord sets. Featuring minimalistic floral & geometrical motifs and bands embroidered along the shirt front and culottes. A fashionable new look for the summer.

#### MRP: RS 6,850