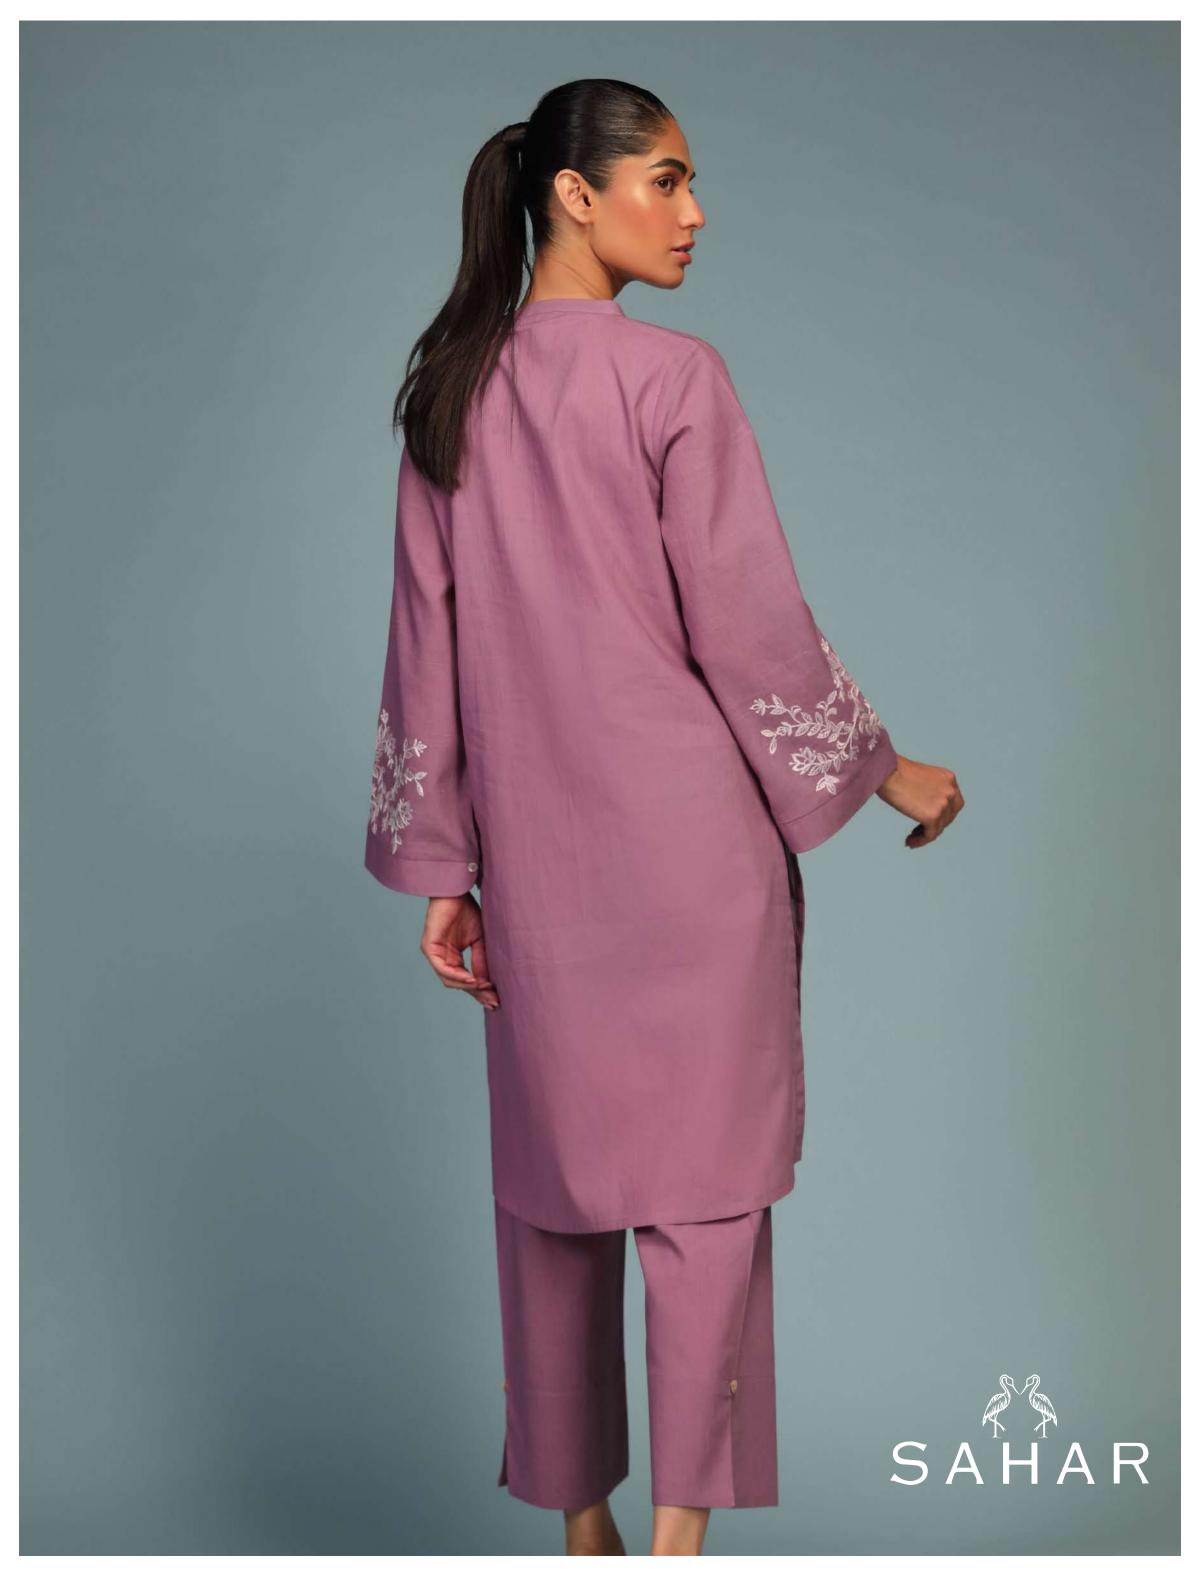

# Enchanting Orchid SSPH-01

Look a class apart with this charming plum-purple color co-ord sets. The shirt features a classic collar V- neckline, embellished with mother-of-pearl buttons and floral-themed embroidery work along the loose-cut sleeves and paired with classy straight-cut pants.

#### MRP: RS 6,050