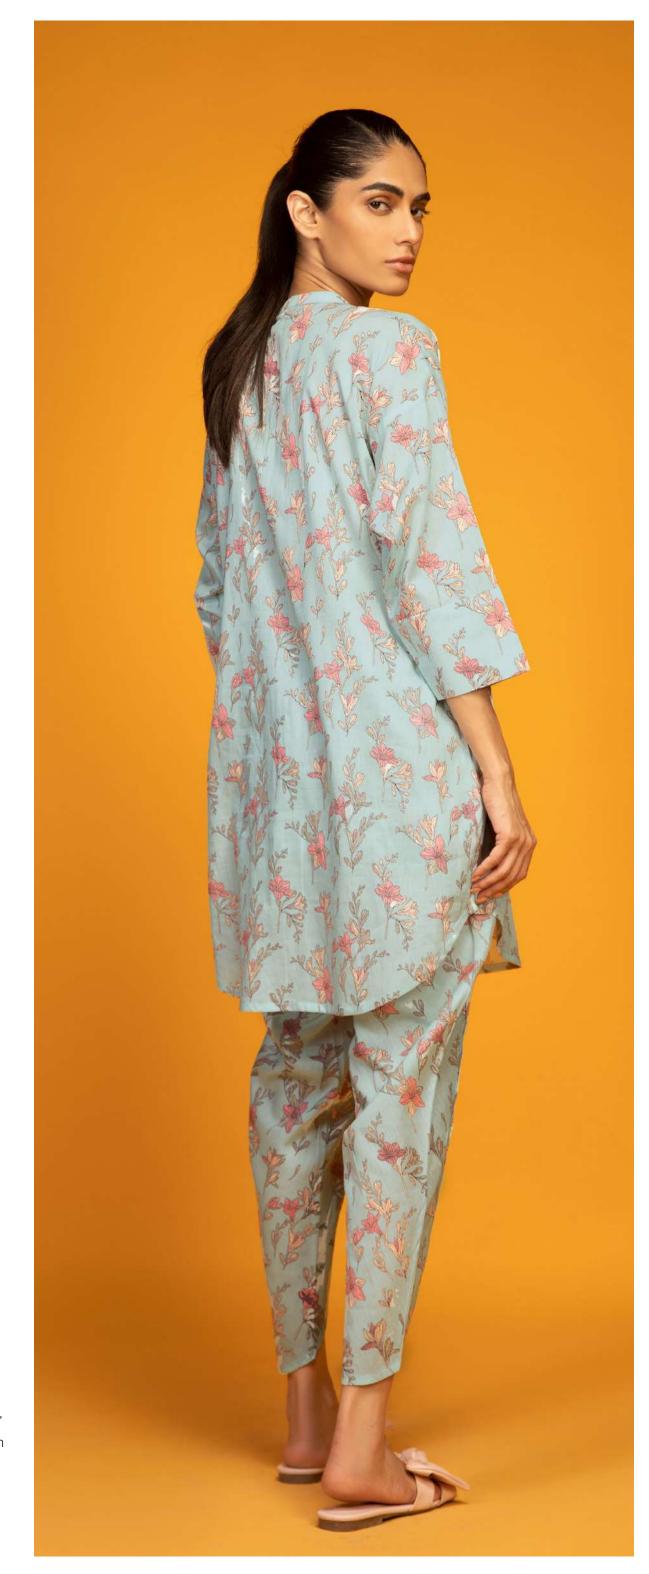

#### Lily Cascade SSMS23-2

Charming light blue colour co-ord sets with delicate lilies-themed pattern print design. Ideal for smart-causal or everyday comfortable summer wear.

#### MRP: RS 5,250