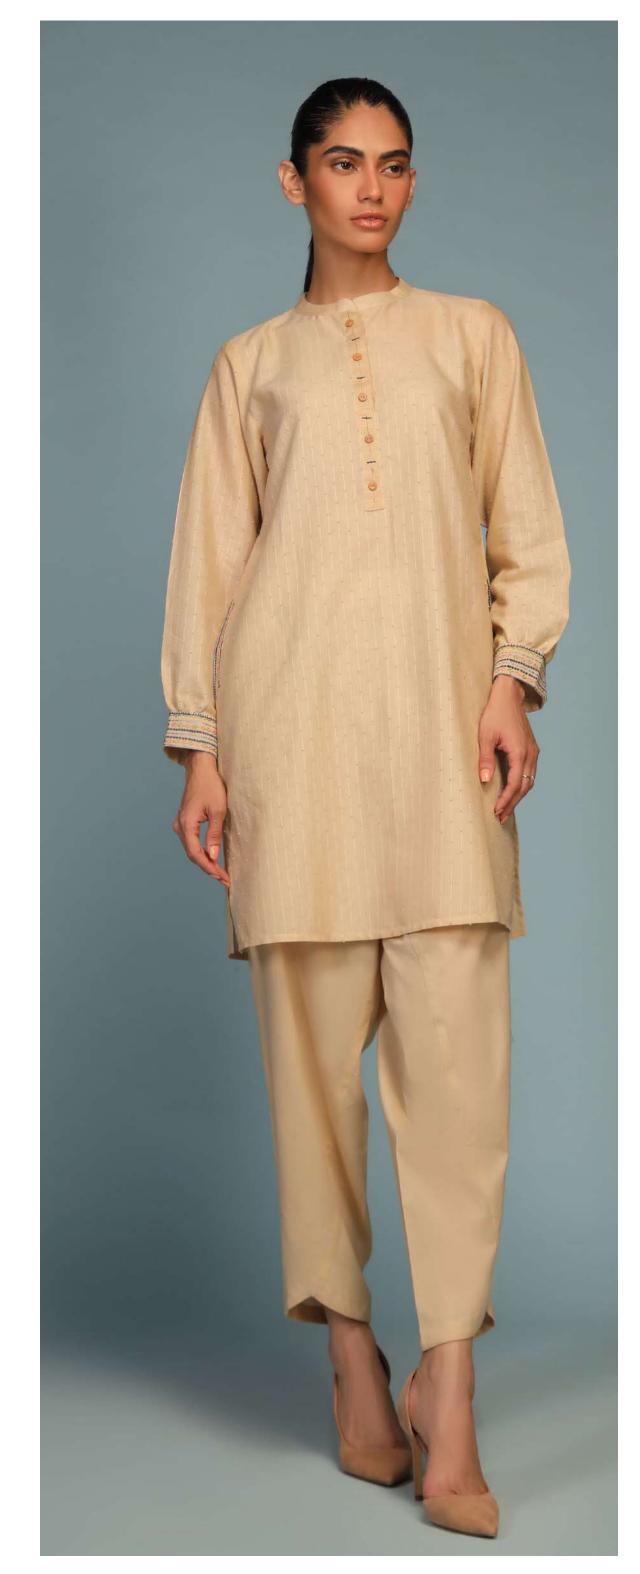

#### Angelic Ivory SSPH-03

Stunning beige colour co-ord sets. Featuring minimalistic motif embroidery along the shirt front, Band collar with tassels embellishment along the V-neckline. Paired with fitted pants with a side slits.

#### MRP: RS 6,150