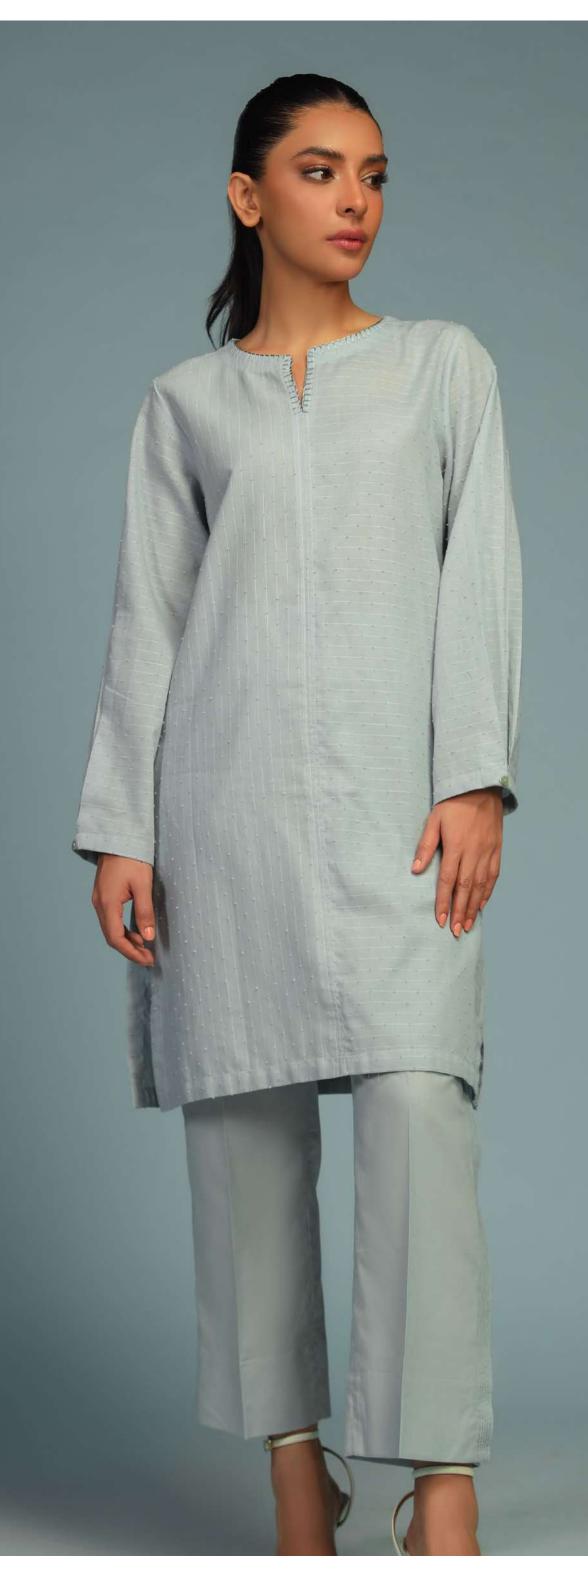

## Meadow Mist

Violet colour co-ord sets. Featuring minimalistic floral & geometrical motifs and bands embroidered along the shirt front and culottes. A fashionable new look for the summer.

#### MRP: RS 6,850