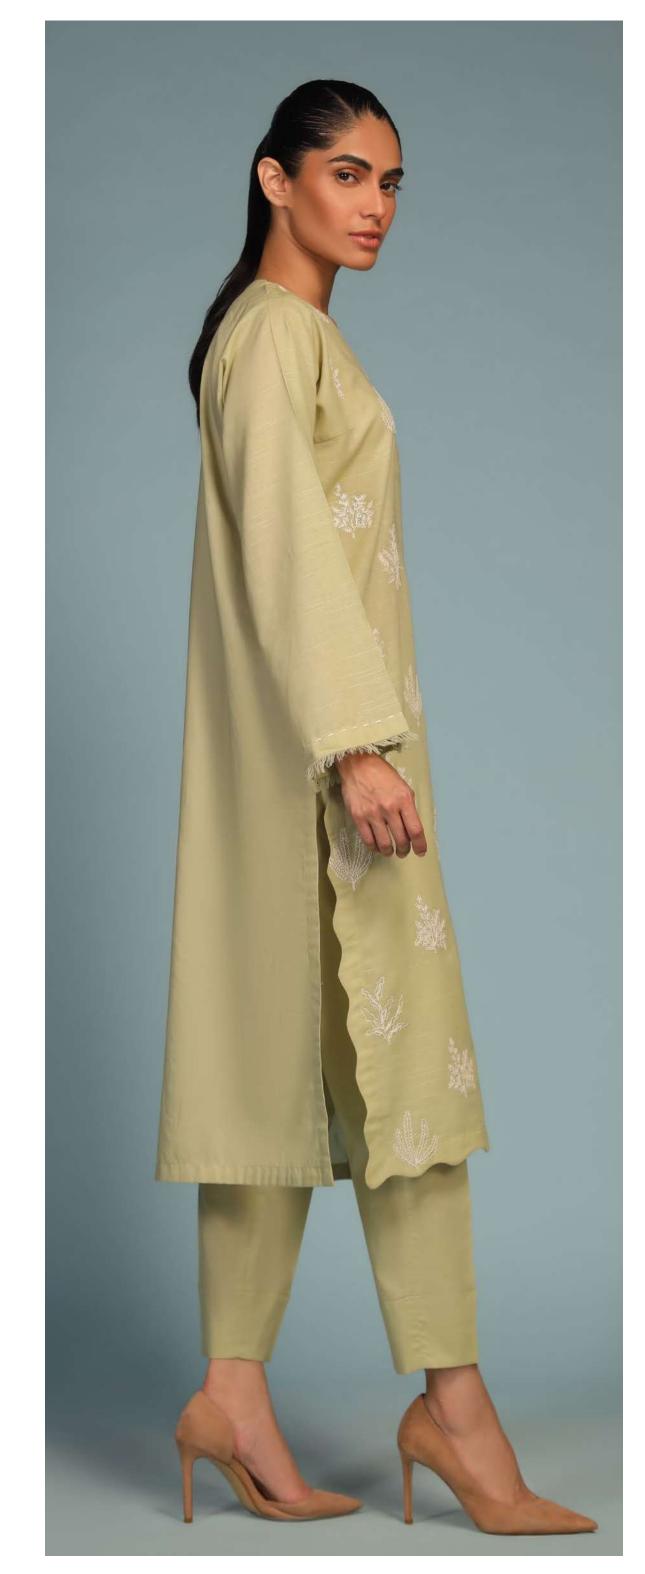

## Meadow Mist

Violet colour co-ord sets. Featuring minimalistic floral & geometrical motifs and bands embroidered along the shirt front and culottes. A fashionable new look for the summer.

#### MRP: RS 6,850