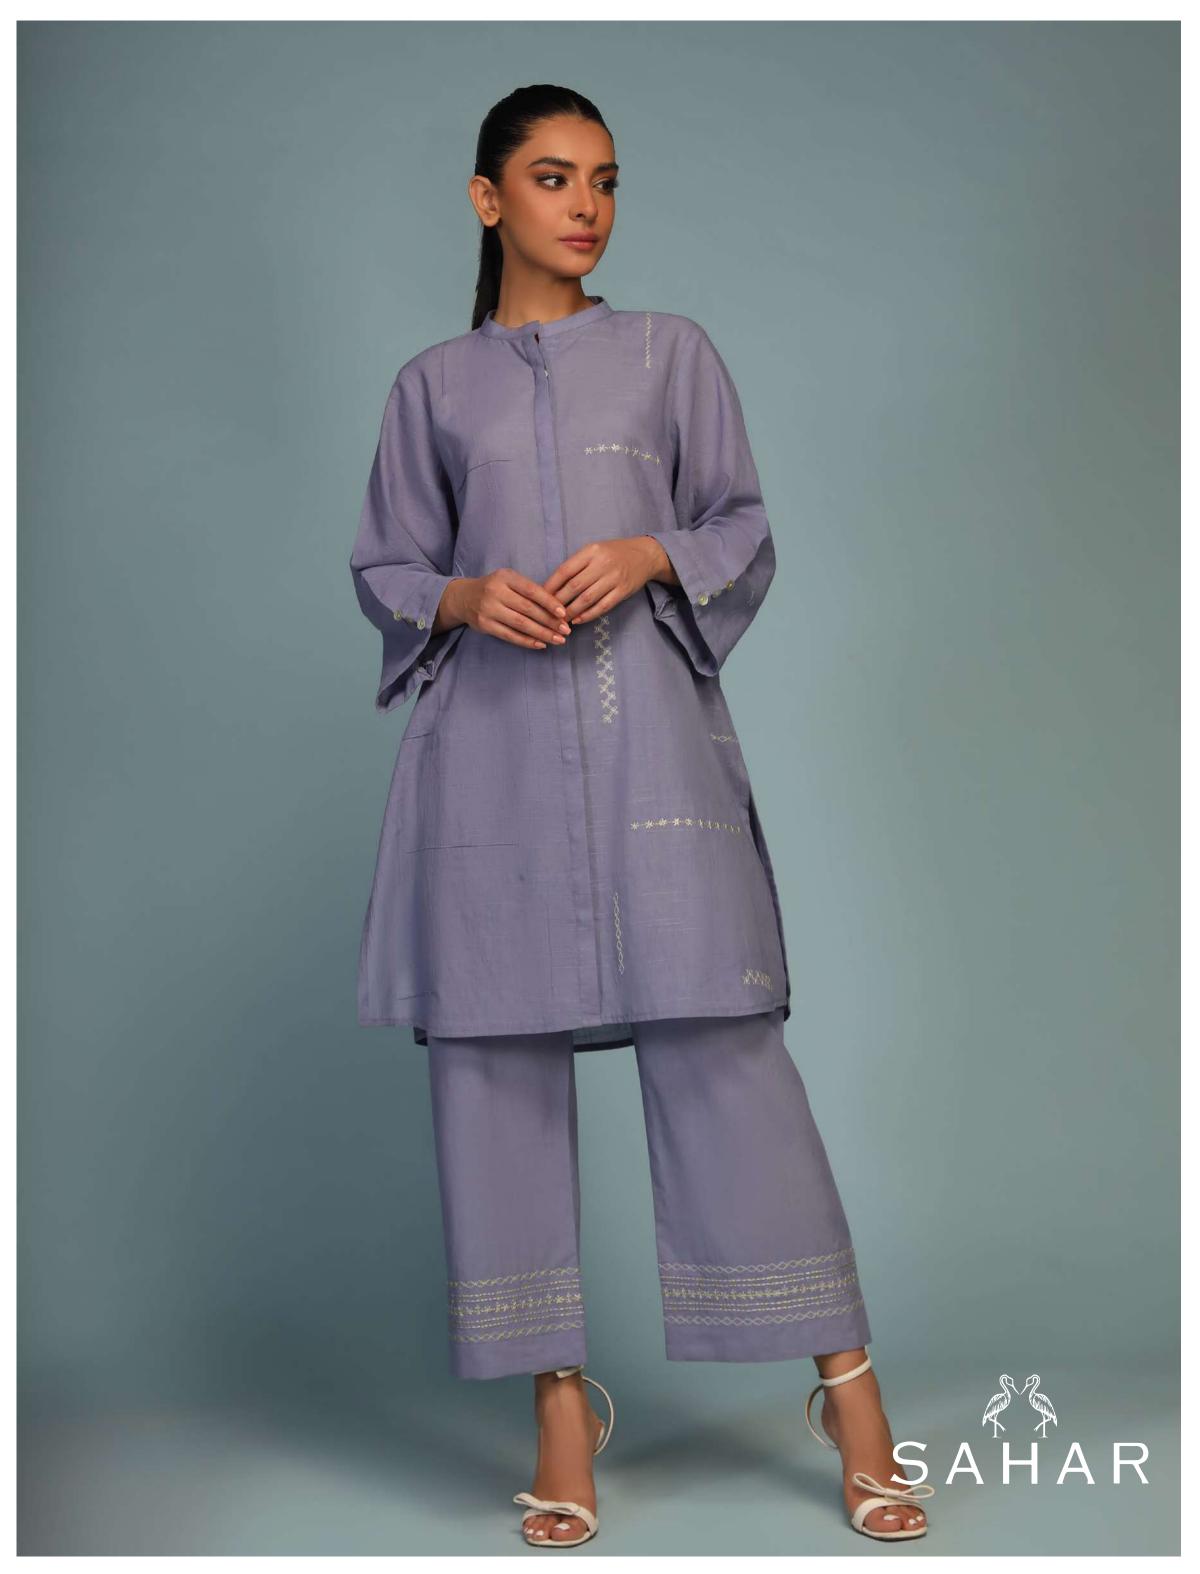

#### Lavender Haze

SSPH-NA

Lavender color co-ord sets. Featuring a trendy fish motifs embroidery design along the neckline placket and stylishly designed sleeves cuffs. Paired with cuffed-hem shalwar.

MRP: RS 6,550