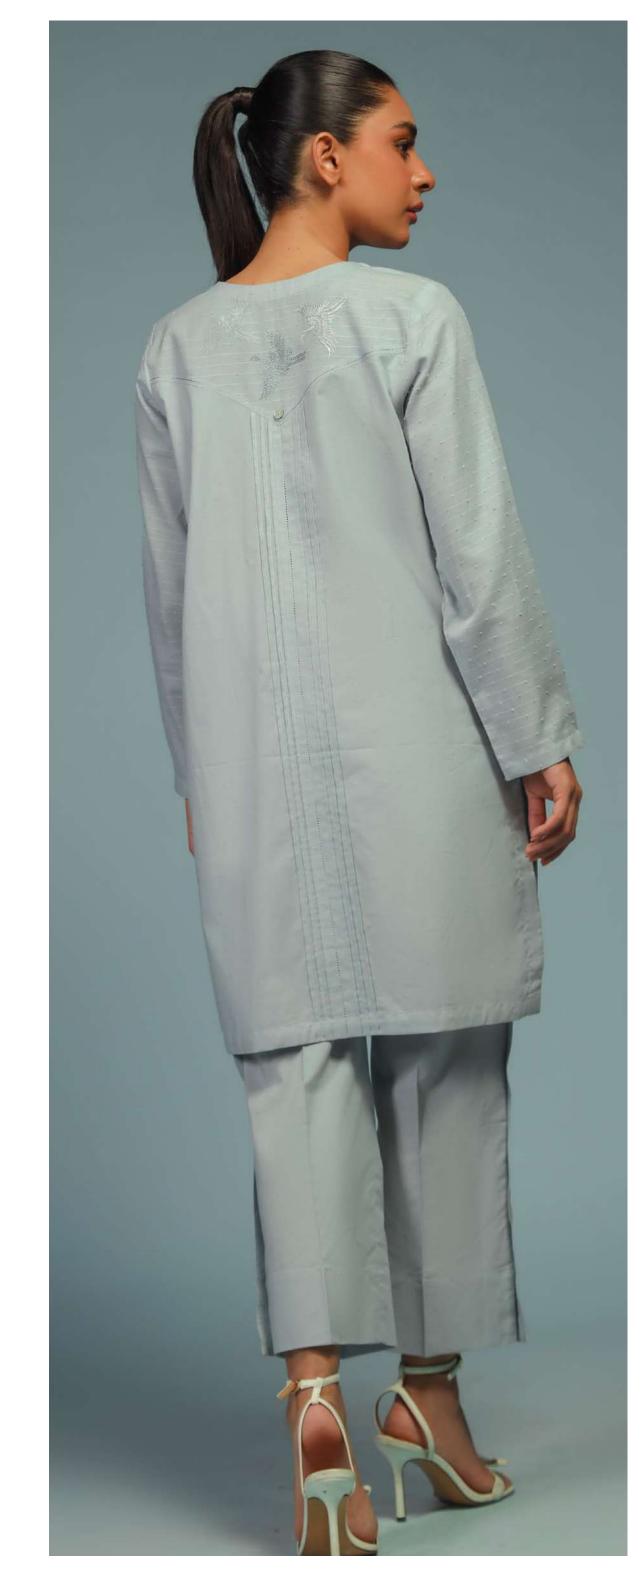

## Meadow Mist

Violet colour co-ord sets. Featuring minimalistic floral & geometrical motifs and bands embroidered along the shirt front and culottes. A fashionable new look for the summer.

#### MRP: RS 6,850