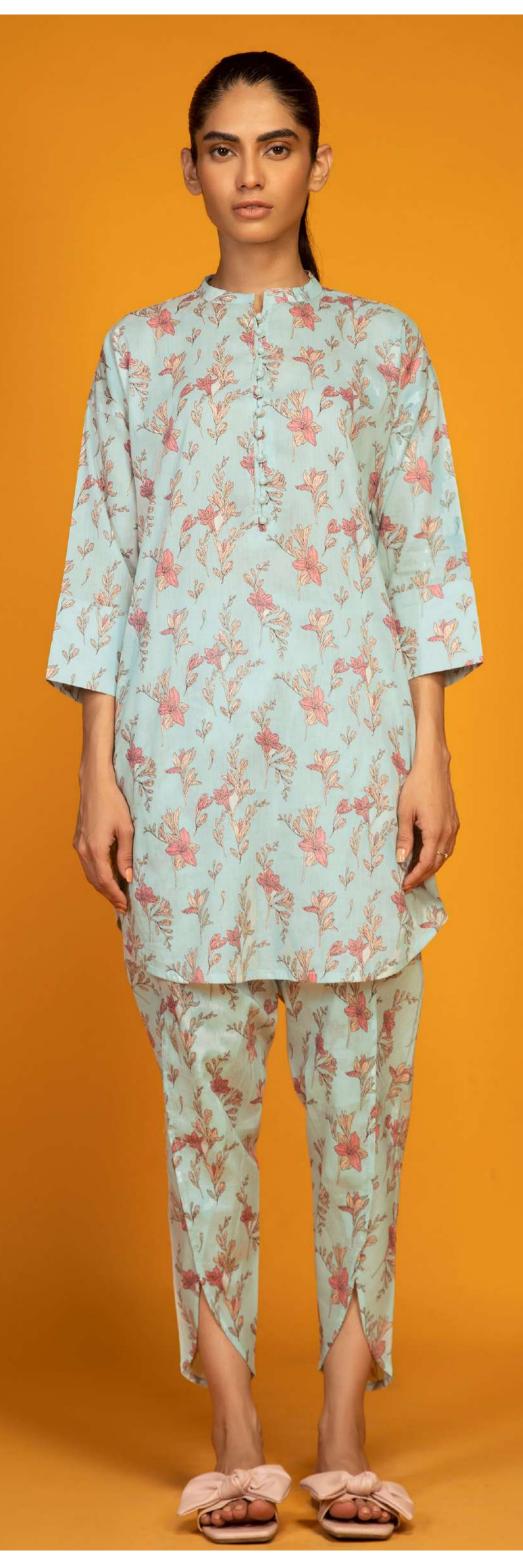

#### Lily Cascade SSMS23-2

Charming light blue colour co-ord sets with delicate lilies-themed pattern print design. Ideal for smart-causal or everyday comfortable summer wear.

#### MRP: RS 5,250