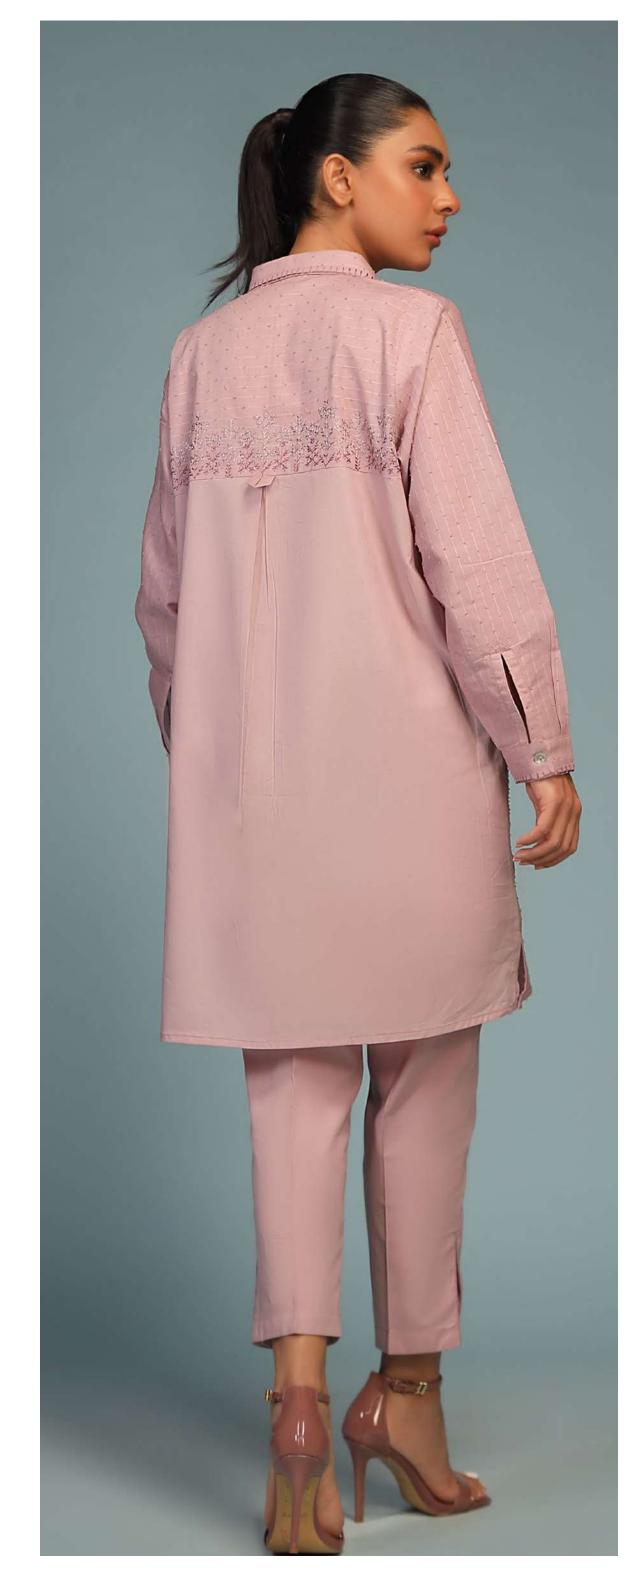

## Serene Sky

Look a class apart with this charming plum-purple color co-ord sets. The shirt features a classic collar V- neckline, embellished with mother-of-pearl buttons and floral-themed embroidery work along the loose-cut sleeves and paired with classy straight-cut pants.

#### MRP: RS 6,550