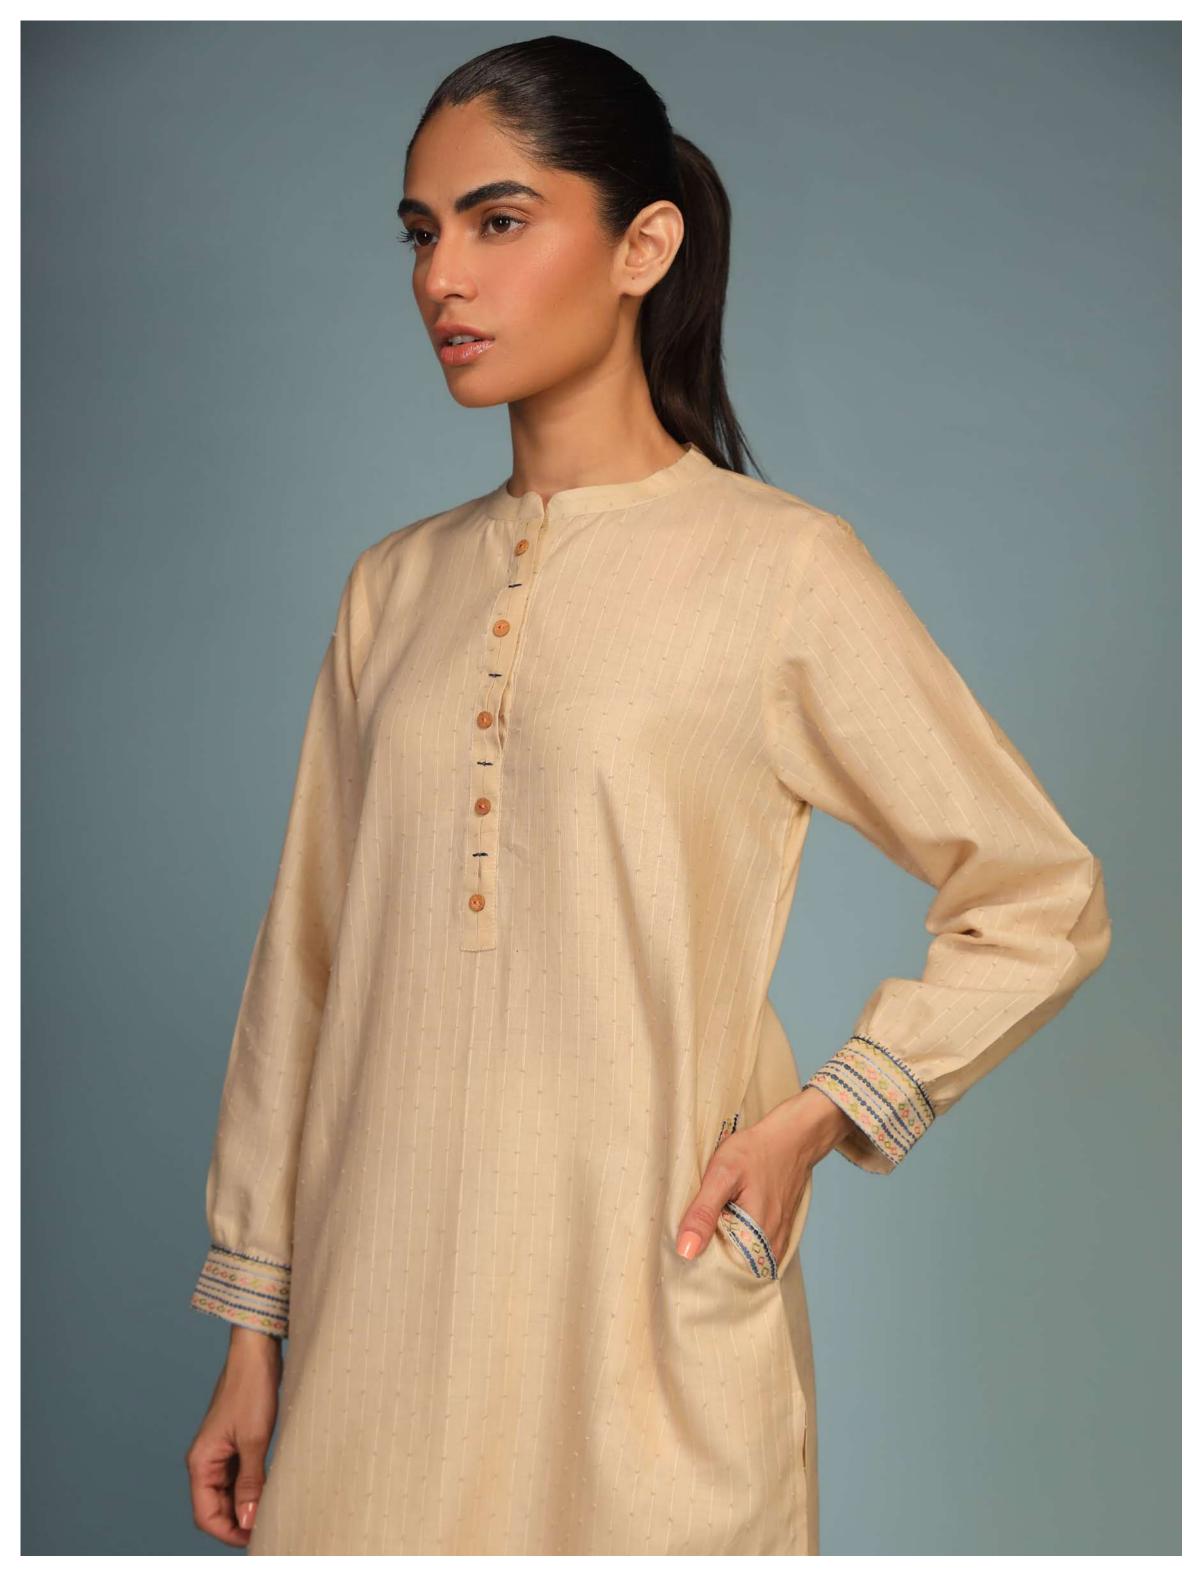

#### Angelic Ivory SSPH-03

Stunning beige colour co-ord sets. Featuring minimalistic motif embroidery along the shirt front, Band collar with tassels embellishment along the V-neckline. Paired with fitted pants with a side slits.

#### MRP: RS 6,150