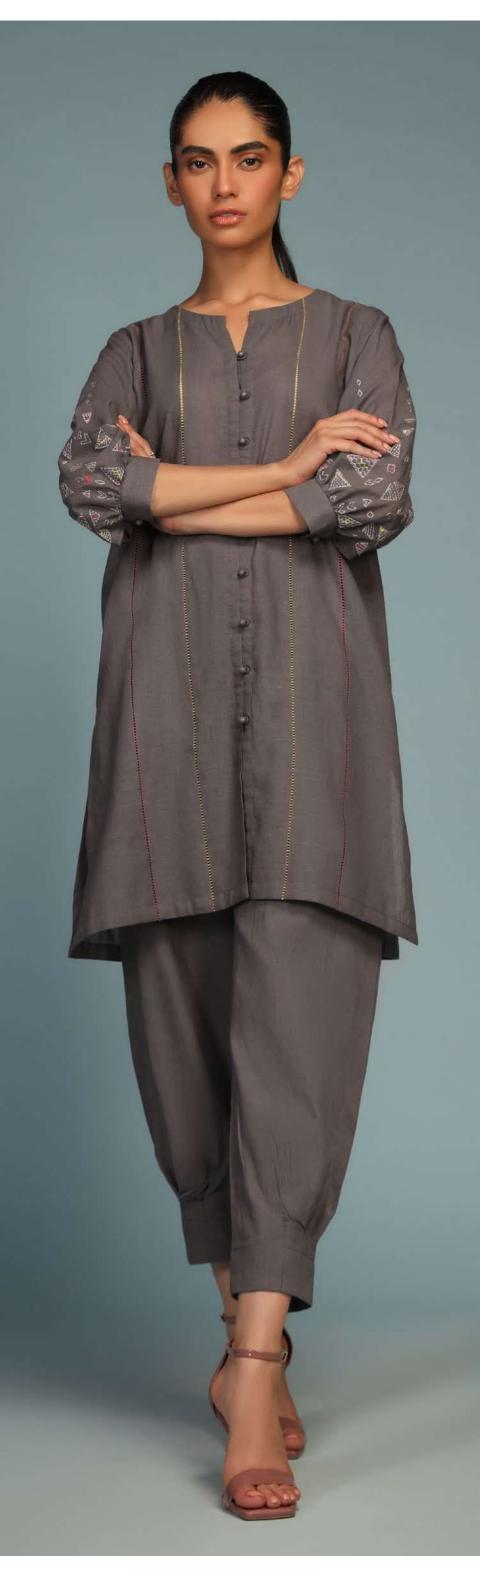

#### Dreamy Midnight SSPH-02

Striking dark grey colour co-ord sets. Featuring a captivating "Abstract triangle" motif design along the balloon-styled sleeves and subtle stitching details. Paired with fashionable pleated pants.

MRP: RS 6,850