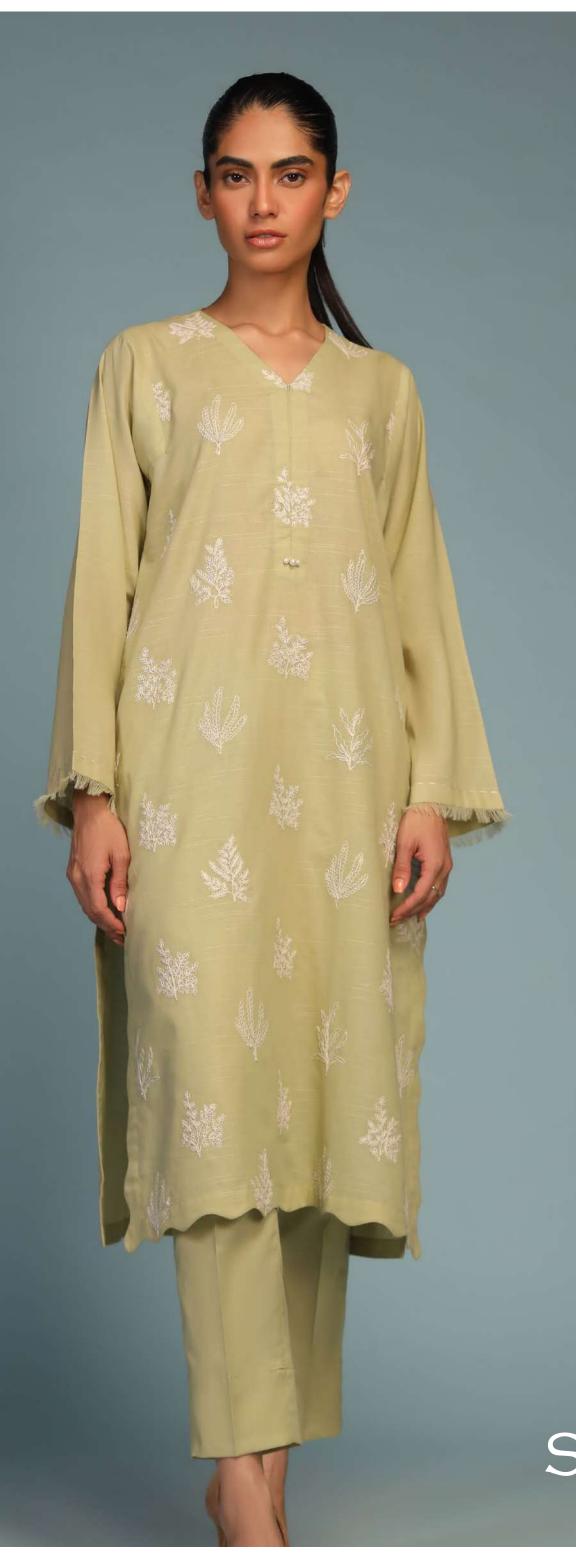

## Meadow Mist

Violet colour co-ord sets. Featuring minimalistic floral & geometrical motifs and bands embroidered along the shirt front and culottes. A fashionable new look for the summer.

#### MRP: RS 6,850