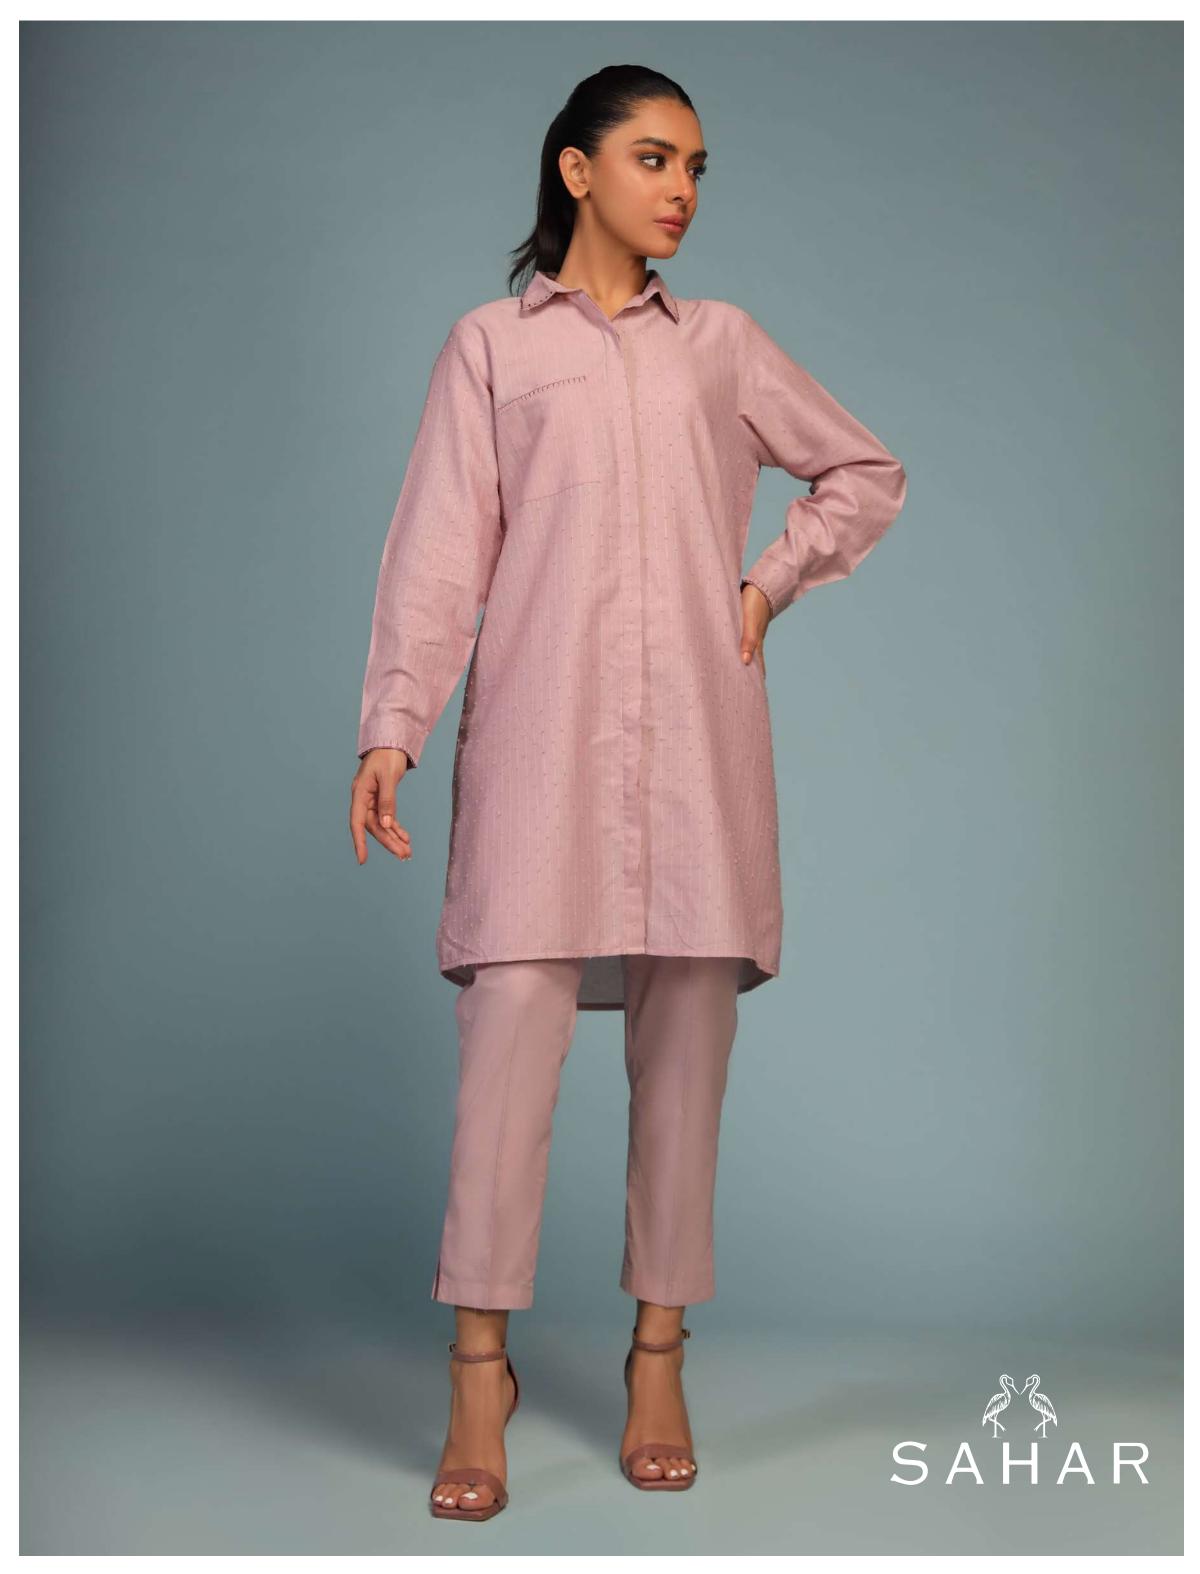

#### Lavender Haze

SSPH-NA

Lavender color co-ord sets. Featuring a trendy fish motifs embroidery design along the neckline placket and stylishly designed sleeves cuffs. Paired with cuffed-hem shalwar.

MRP: RS 6,550