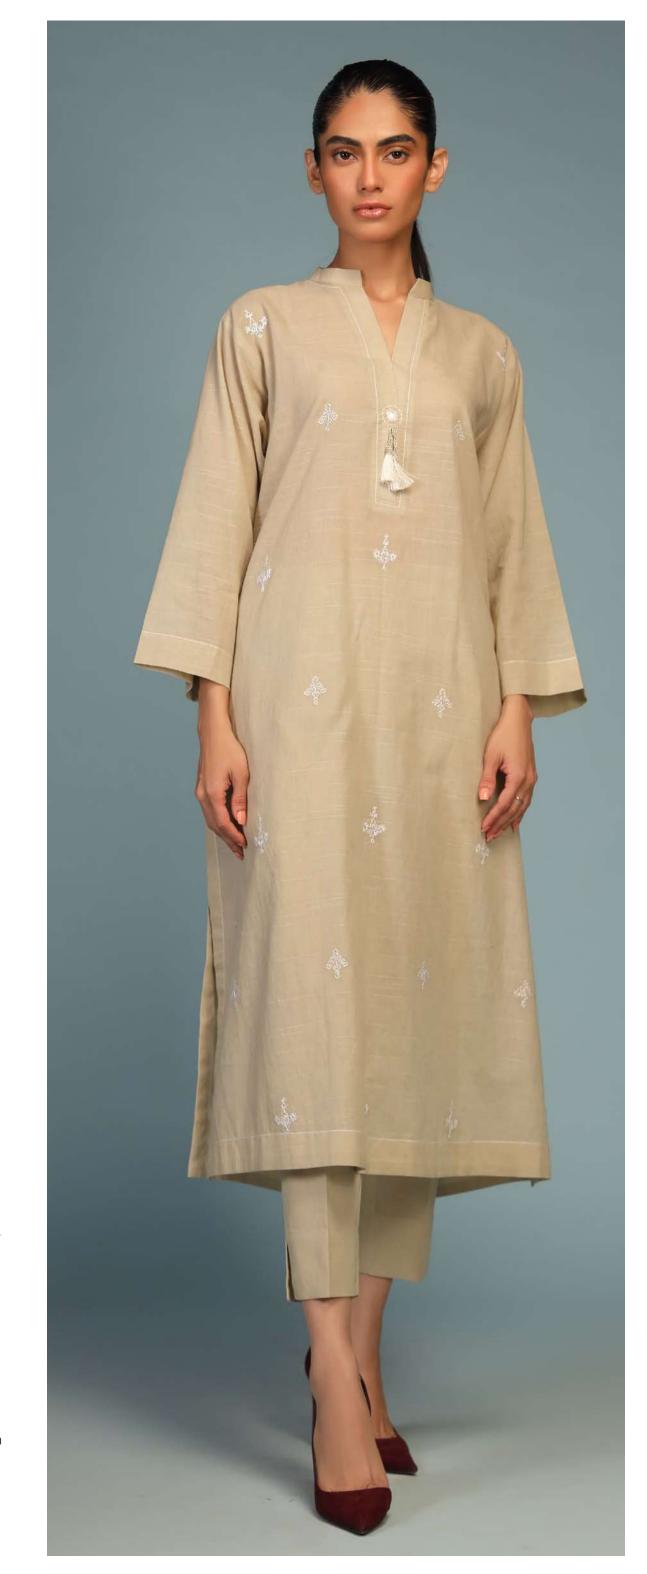

#### Angelic Ivory SSPH-03

Stunning beige colour co-ord sets. Featuring minimalistic motif embroidery along the shirt front, Band collar with tassels embellishment along the V-neckline. Paired with fitted pants with a side slits.

#### MRP: RS 6,150