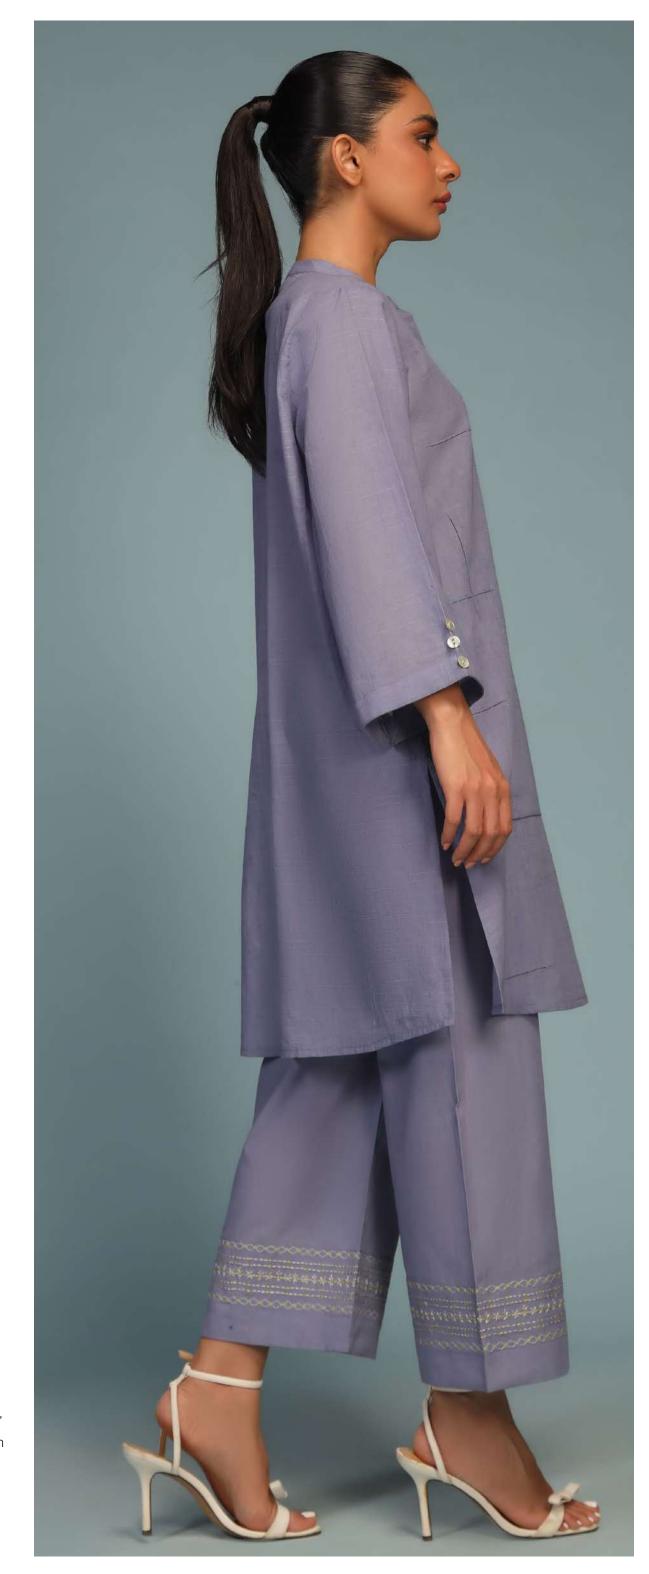

#### Lavender Haze

SSPH-NA

Lavender color co-ord sets. Featuring a trendy fish motifs embroidery design along the neckline placket and stylishly designed sleeves cuffs. Paired with cuffed-hem shalwar.

MRP: RS 6,550