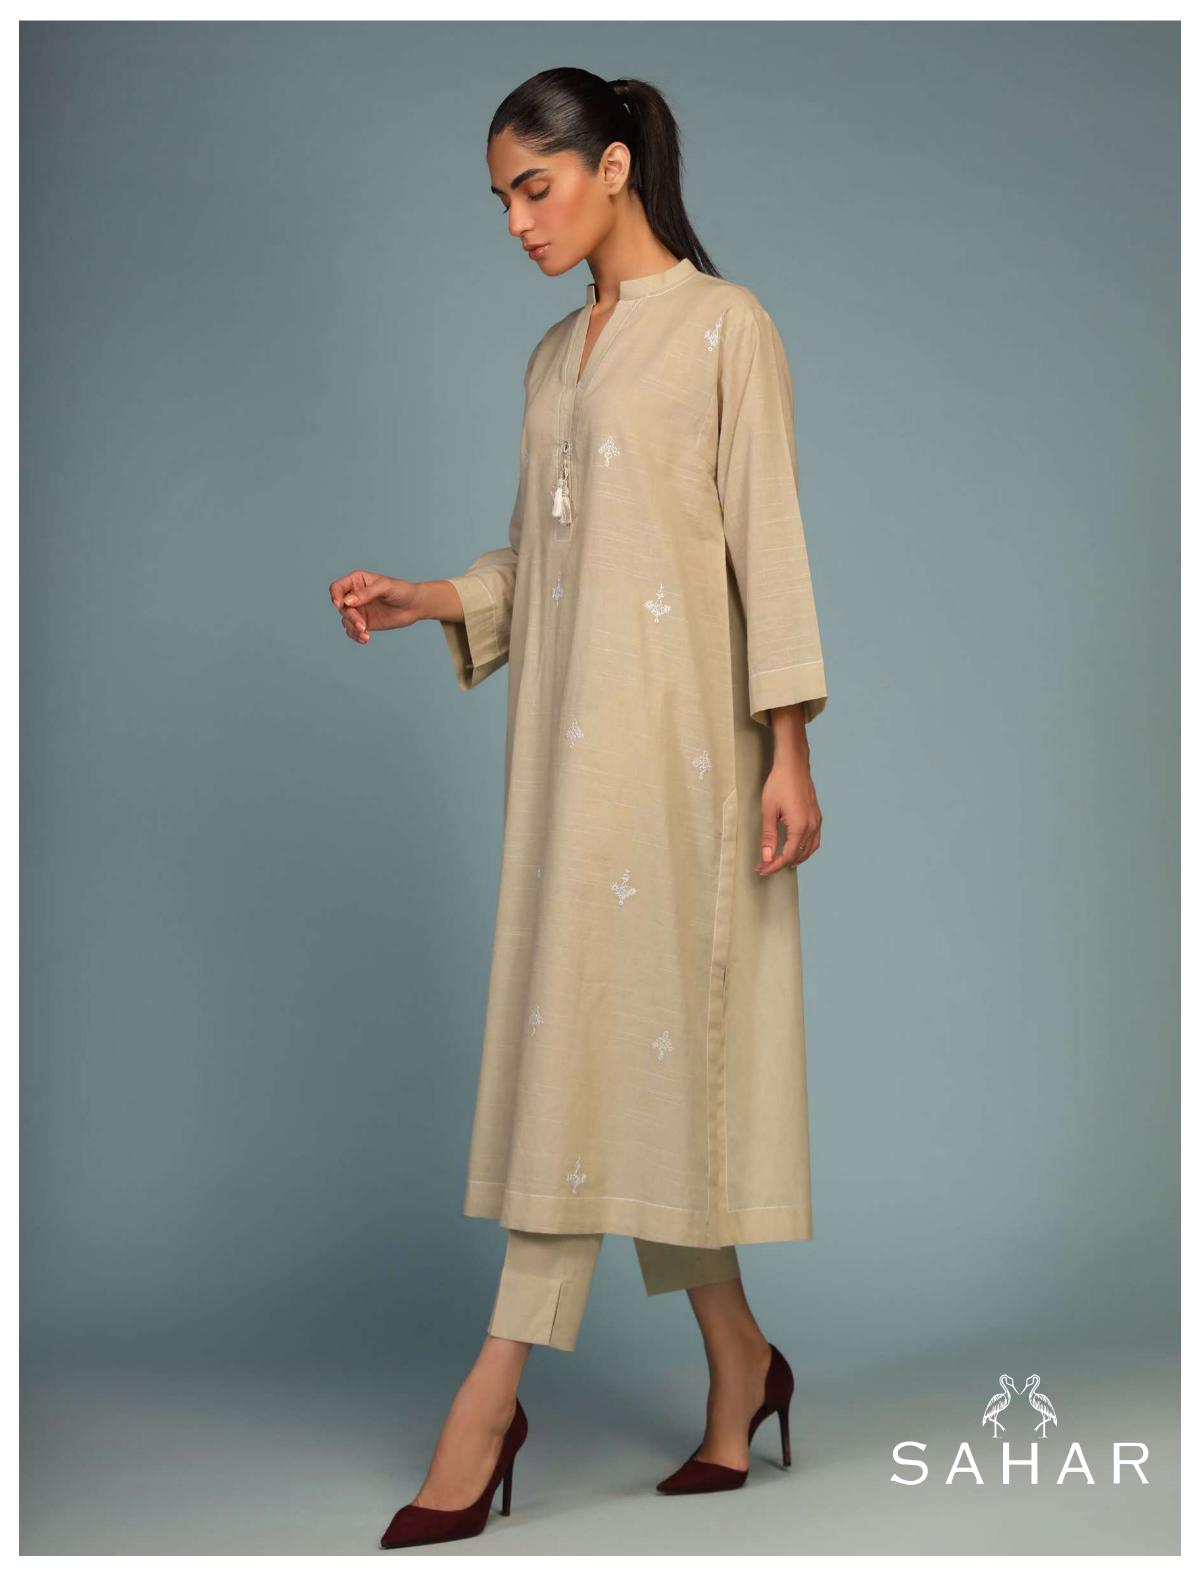

#### Angelic Ivory SSPH-03

Stunning beige colour co-ord sets. Featuring minimalistic motif embroidery along the shirt front, Band collar with tassels embellishment along the V-neckline. Paired with fitted pants with a side slits.

#### MRP: RS 6,150