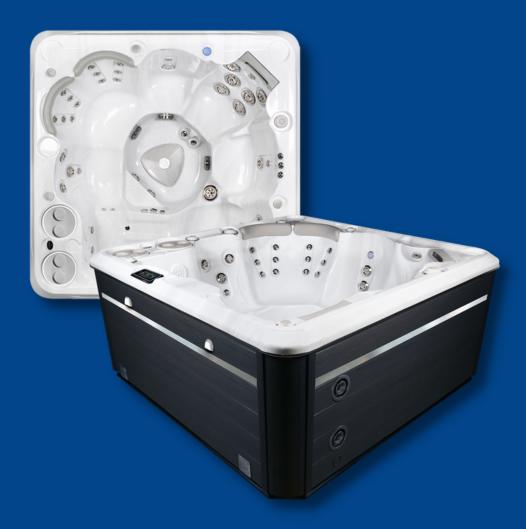

# Self-Cleaning 670 Gold

The perfect family hot tub.

# Specs & Layout

Weight Full 3353 lbs / 1521 kg Weight Empty 794 lbs / 360 kg Shell Length 84 Inches / 213 cm Shell Width 84 Inches / 213 cm Shell Height 39 Inches / 99 cm Volume 305 US Gal / 1161 L Seating 6-7