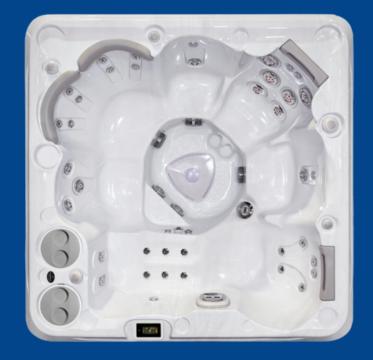

# Self-Cleaning 670 Gold

The perfect family hot tub.

# Specs & Layout

Weight Full 3353 lbs / 1521 kg Weight Empty 794 lbs / 360 kg Shell Length 84 Inches / 213 cm Shell Width 84 Inches / 213 cm Shell Height 39 Inches / 99 cm Volume 305 US Gal / 1161 L Seating 6-7