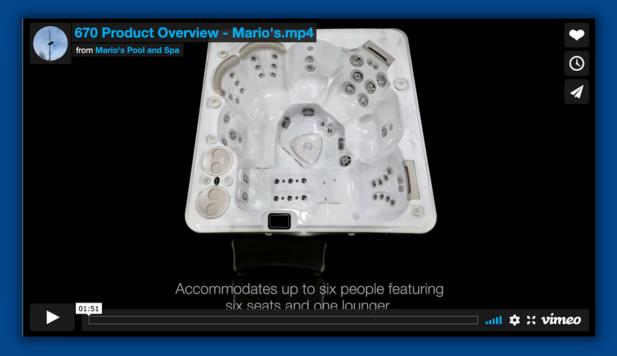

# Self-Cleaning 670 Gold

The perfect family hot tub.







# Specs & Layout

Weight Full 3353 lbs / 1521 kg Weight Empty 794 lbs / 360 kg Shell Length 84 Inches / 213 cm Shell Width 84 Inches / 213 cm Shell Height 39 Inches / 99 cm Volume 305 US Gal / 1161 L Seating 6-7



#### See It In Action



## **Available Colors**



Black Opal Midnight Everlast



Silver Marble Midnight Everlast



Tuscan Sun Driftwood Everlast



Midnight Canyon Driftwood Everlast

This premium, upgraded quality cabinet is designed to last decades with little to no maintenance. In the unlikely event that you require access to the hot tub plumbing or equipment, all four panels are removable for easy service access.

### Warranty







3 years parts & labour5 years shell10 years structureAll warranty work is completed by our dependable in house service team.

### Made in Canada

Hydropool is located in Mississauga, Ontario. They started as a commercial pool company but by 1978 were one of North America's first hot tub retailers. They have been manufacturing their own hot tubs in Toronto since 1980 and focu