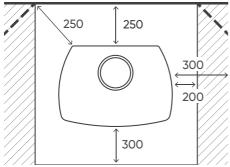

## **Alvesta Clearances**

Tested to comply with AS/NZS 2918:2018

| Capacity        | 240sqm                        |
|-----------------|-------------------------------|
| Efficiency      | Aus 72%<br>Eu 82%             |
| Emissions       | 1.3g                          |
| Wood Usage      | 1.8kg/hr                      |
| Weight          | 98kg                          |
| H/W/D           | 927/549/390                   |
| Heat Bank       | Optional 10kg                 |
| Ember Retention | WO/HB - 5 hr+<br>W/HB - 6 hr+ |