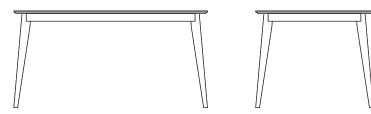

## **Item Description**

**TOFE012 - Pylon Dining Table** Size: W160cm x D40cm x H85cm

## **TOFE012 - Pylon Dining Table**

An eclectic, contemporary dining table that is reminiscent of classic design. Inspired by minimalist ideals and a nod to Mid-century stylings, the Vintage Dining Table reveals its clean proportions with stylish simple design, creativity, high-quality craftsmanship and traditional frame and panel construction.