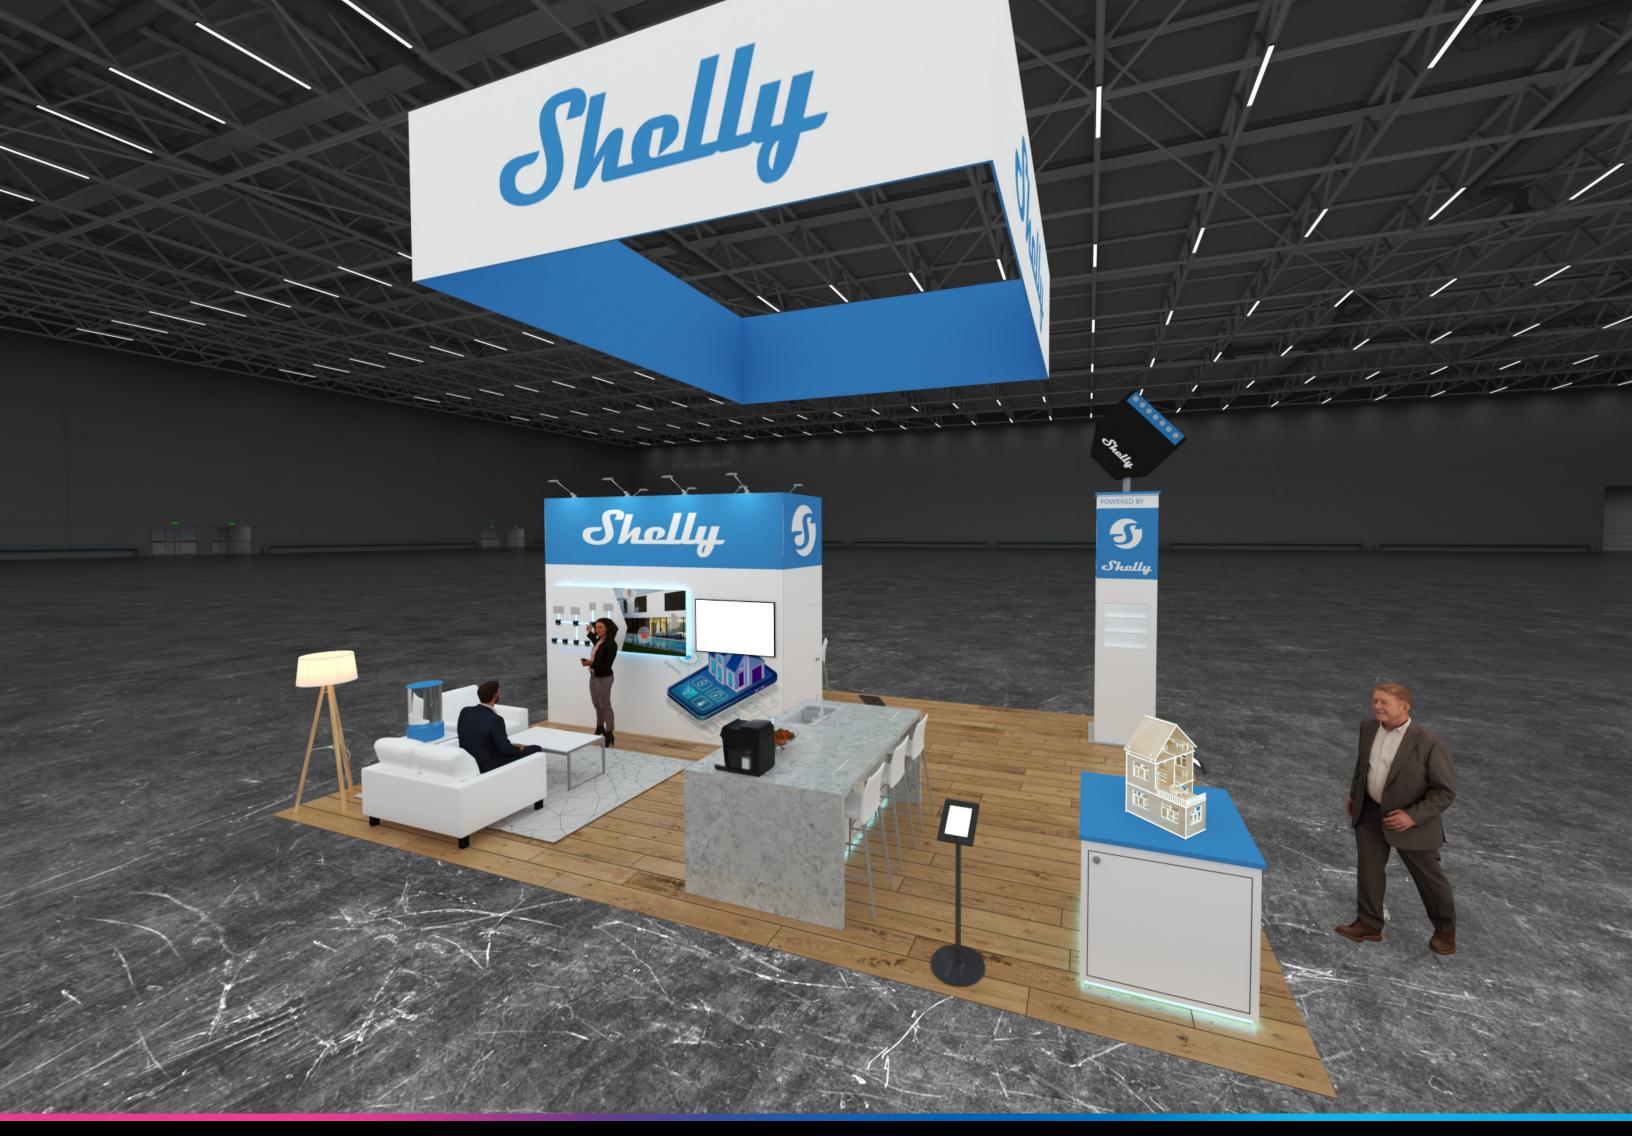

**SHELLY**20'x30'

Show Name: CES 2023 Rental Date: 10/2022 Designer: MS Sales Rep: PZ

This design is the exclusive intellectual property of Metro Exhibits LLC. This design may not be transmitted electronically, reproduced, or released to any parties without written consent of Metro Exhibits LLC. Any use of this design without expressed approval of Metro Exhibits LLC is prohibited.

Show Name: CES 2023 Rental Date: 10/2022

Show Name: CES 2023 Rental Date: 10/2022

Show Name: CES 2023 Rental Date: 10/2022

Show Name: CES 2023 Rental Date: 10/2022

Show Name: CES 2023 Rental Date: 10/2022 Designer: MS Sales Rep: PZ

This design is the exclusive intellectual property of Metro Exhibits LLC. This design may not be transmitted electronically, reproduced, or released to any parties without written consent of Metro Exhibits LLC. Any use of this design without expressed approval of Metro Exhibits LLC is prohibited.