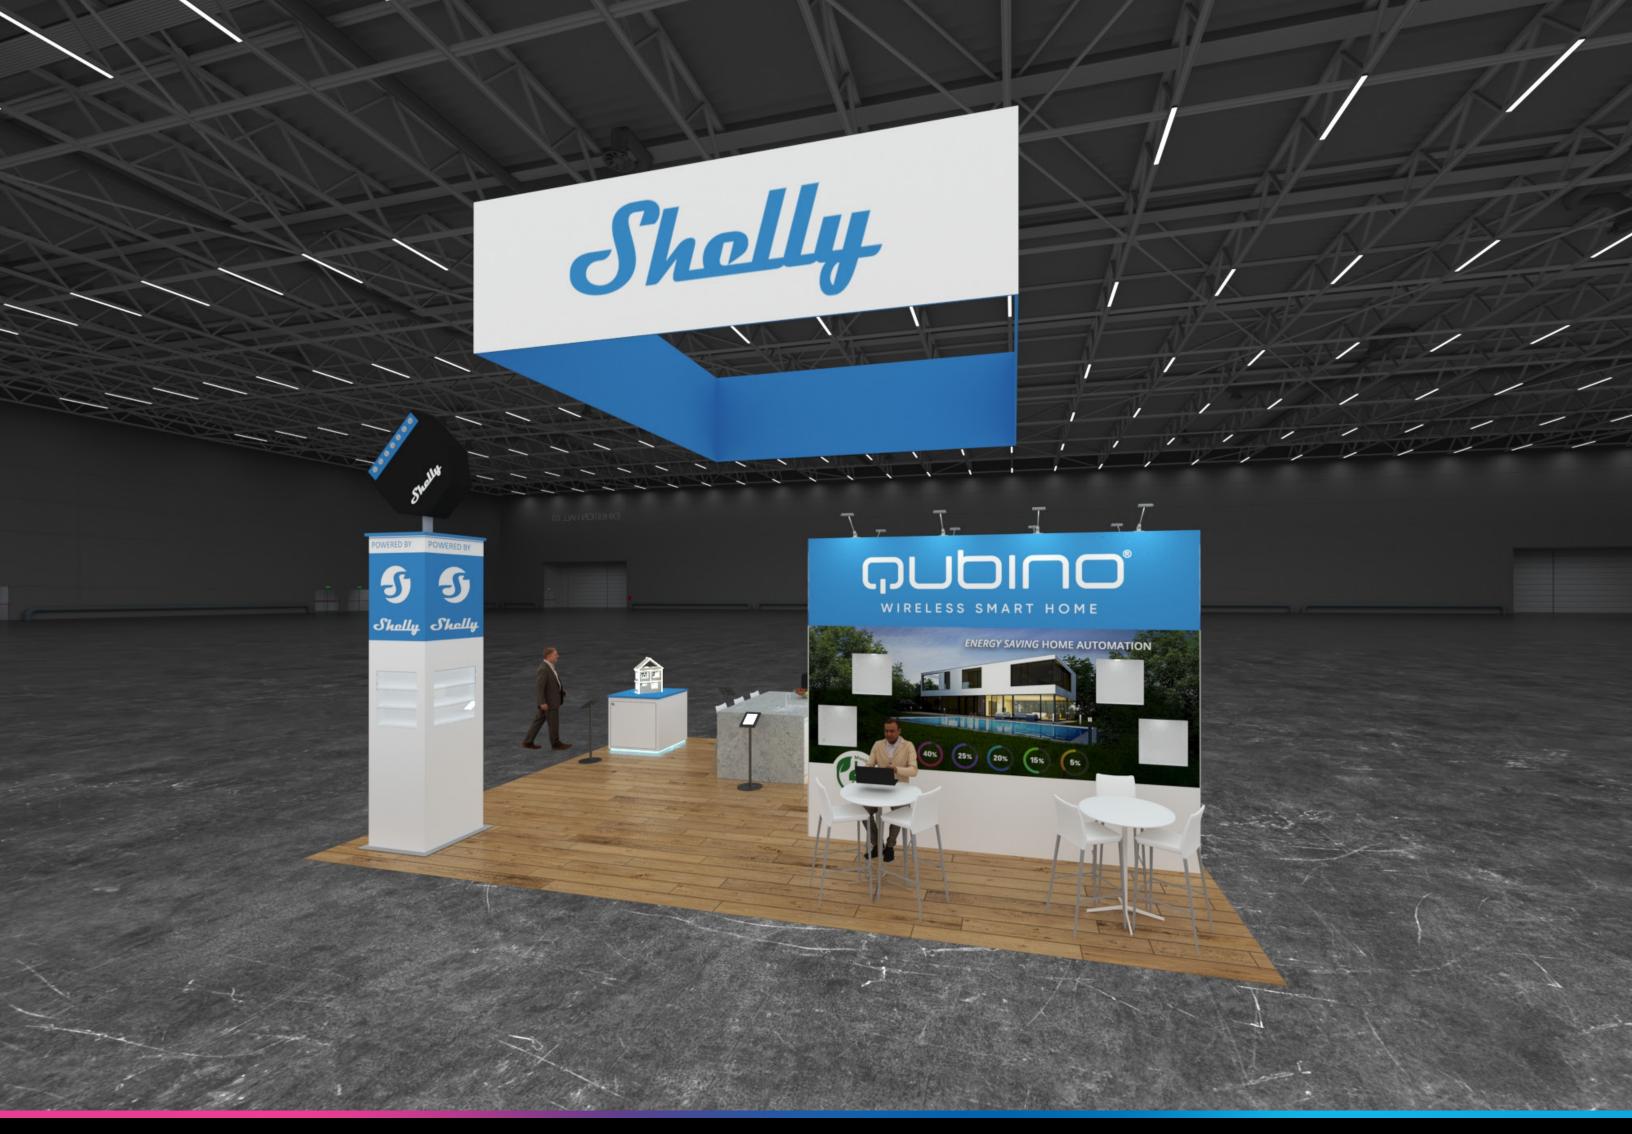

**SHELLY**20'x30'

Show Name: CES 2023 Rental Date: 10/2022 Designer: MS Sales Rep: PZ

This design is the exclusive intellectual property of Metro Exhibits LLC. This design may not be transmitted electronically, reproduced, or released to any parties without written consent of Metro Exhibits LLC. Any use of this design without expressed approval of Metro Exhibits LLC is prohibited.