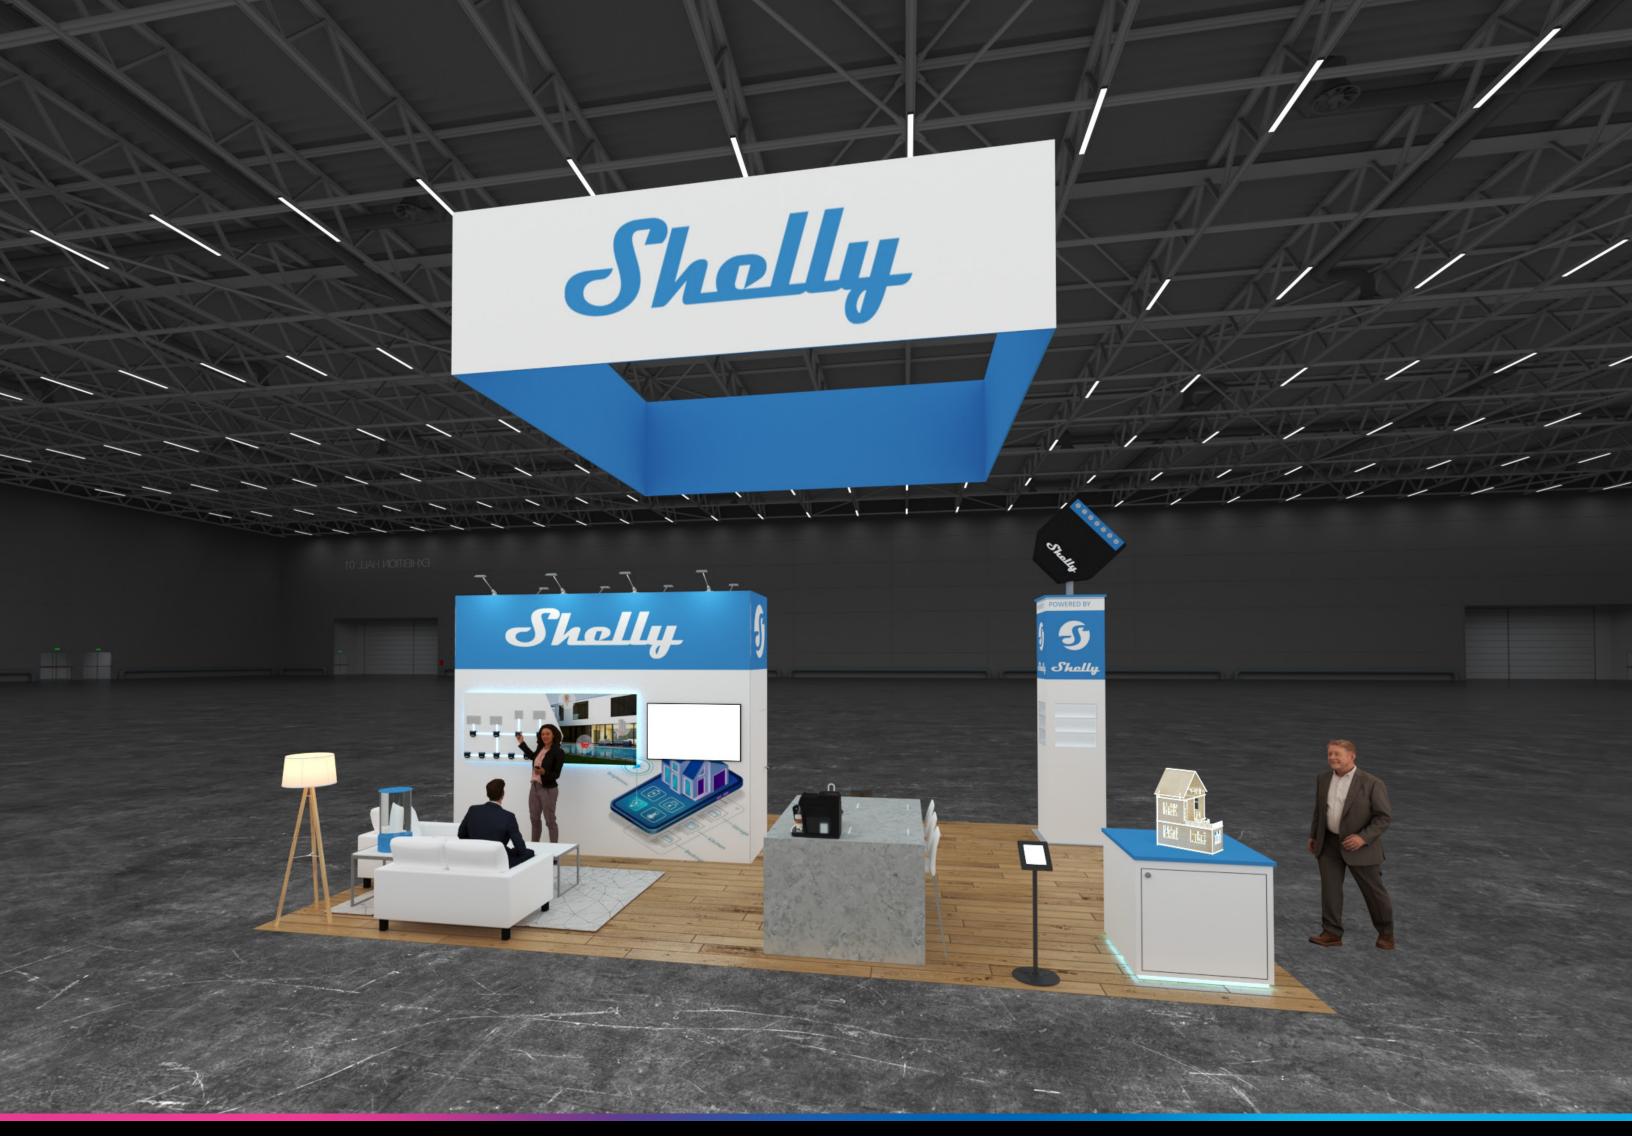

**SHELLY**20'x30'

Show Name: CES 2023 Rental Date: 10/2022 Designer: MS Sales Rep: PZ

This design is the exclusive intellectual property of Metro Exhibits LLC. This design may not be transmitted electronically, reproduced, or released to any parties without written consent of Metro Exhibits LLC. Any use of this design without expressed approval of Metro Exhibits LLC is prohibited.