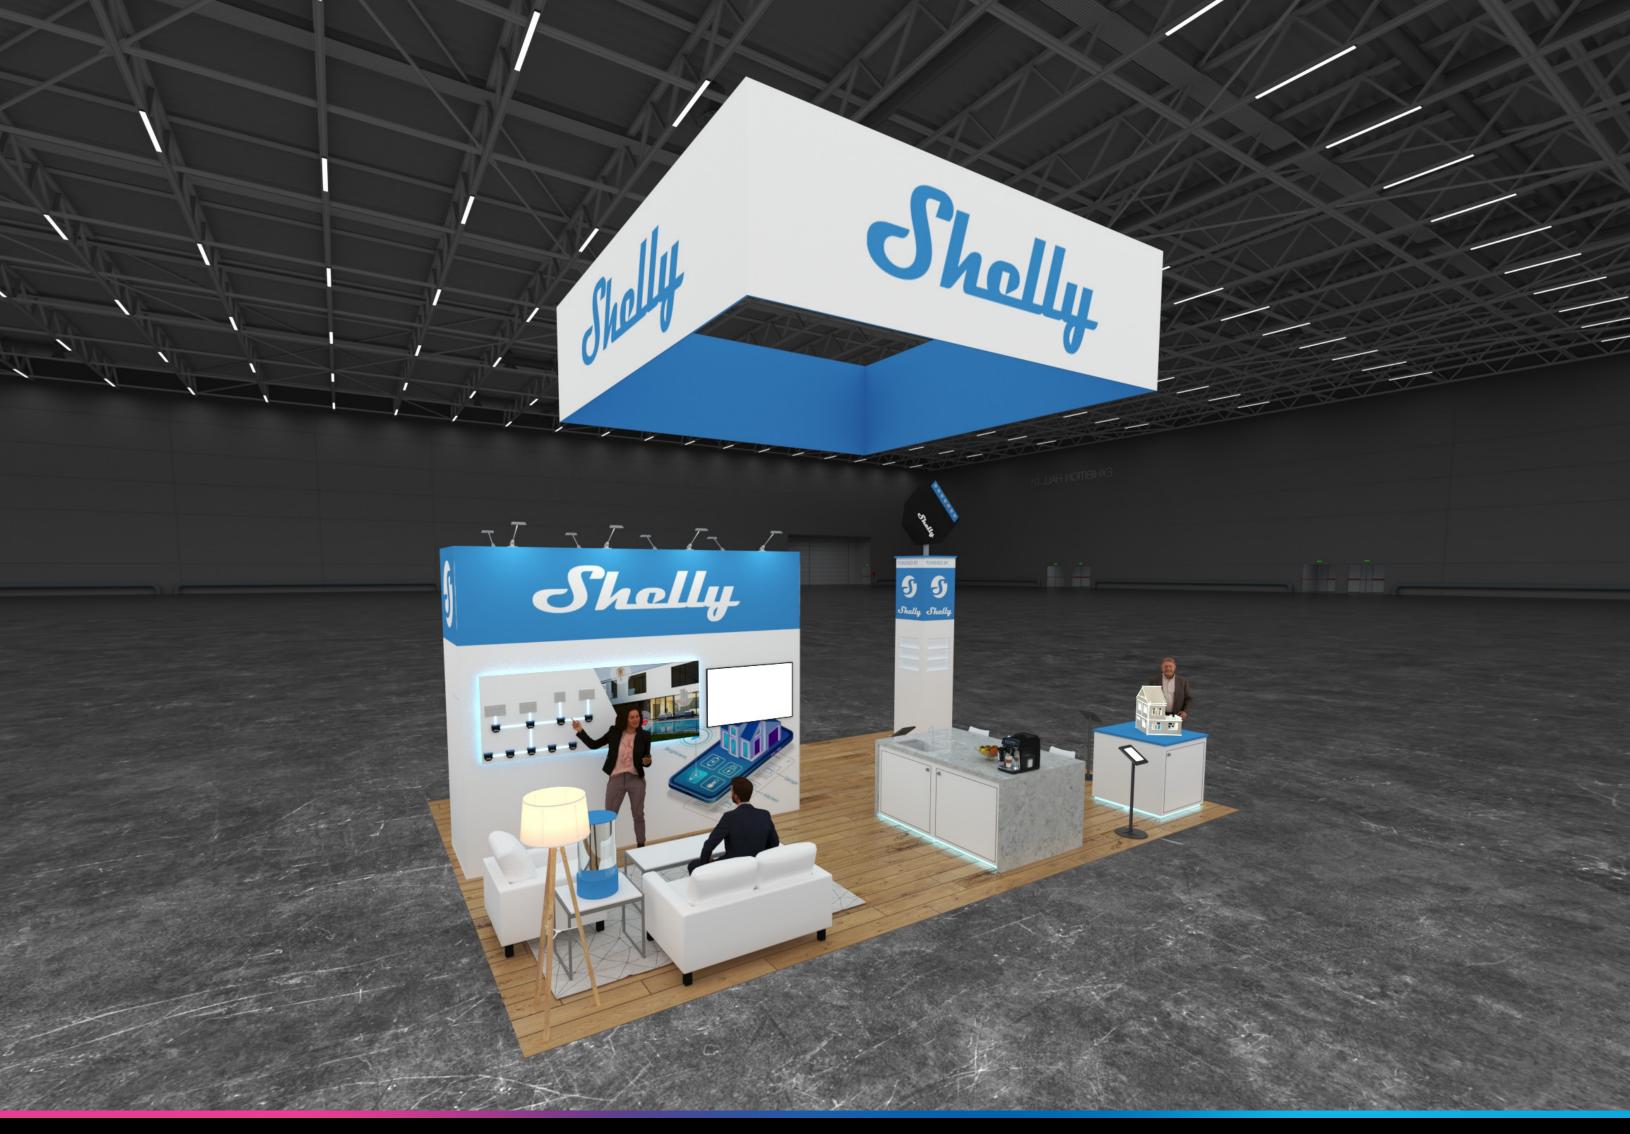

**SHELLY**20'x30'

Show Name: CES 2023 Rental Date: 10/2022 Designer: MS Sales Rep: PZ

This design is the exclusive intellectual property of Metro Exhibits LLC. This design may not be transmitted electronically, reproduced, or released to any parties without written consent of Metro Exhibits LLC. Any use of this design without expressed approval of Metro Exhibits LLC is prohibited.