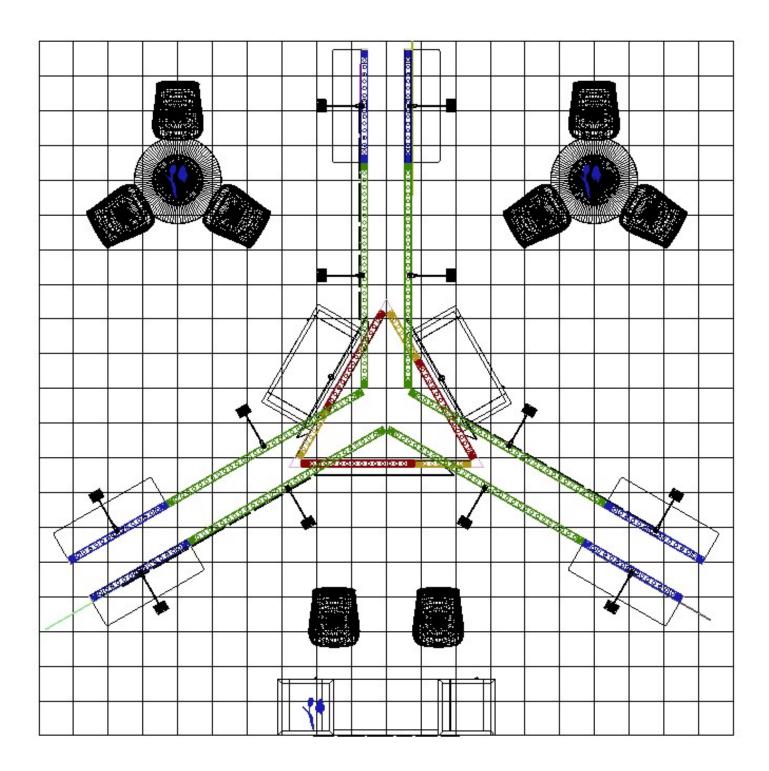

Rental 11/2023

| Overhead View |
|---------------|
|---------------|

Flooring SG FT 400sqft

Version A 20'X20' Show: NAT CON

This design is the exclusive intellectual property of Metro Exhibits LLC. This design may not be transmitted electronically, reproduced, or released to any parties without written consent of Metro Exhibits LLC. Any use of this design without expressed approval of Metro Exhibits LLC is prohibited.