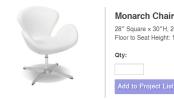

## AFR FURNITURE

-Monarch Chair -4

-Brooklyn Round Cocktail Table -1

- Vienna Stool -3

- 30" Round Bar Table With Tulip

Base - White -1

Version A 20'X20'

Show: TBD