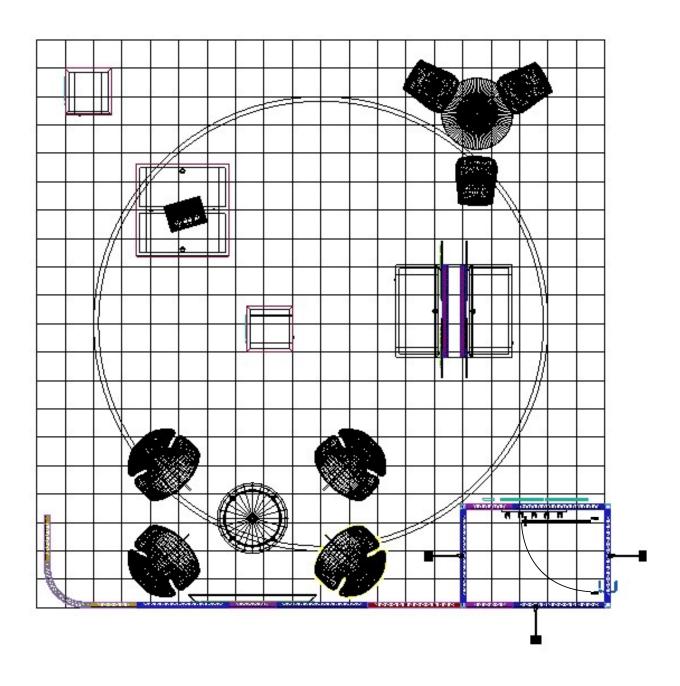

## AFR FURNITURE

-Monarch Chair -4

-Brooklyn Round Cocktail Table -1

- Vienna Stool -3

- 30" Round Bar Table With Tulip

Base - White -1

Version A 20'X20'

Show: TBD

## Structural Overhead

Version A 20'X20'

Show: TBD

RENTAL

Version A 20'X20'

Show: TBD

RENTAL 10/2023