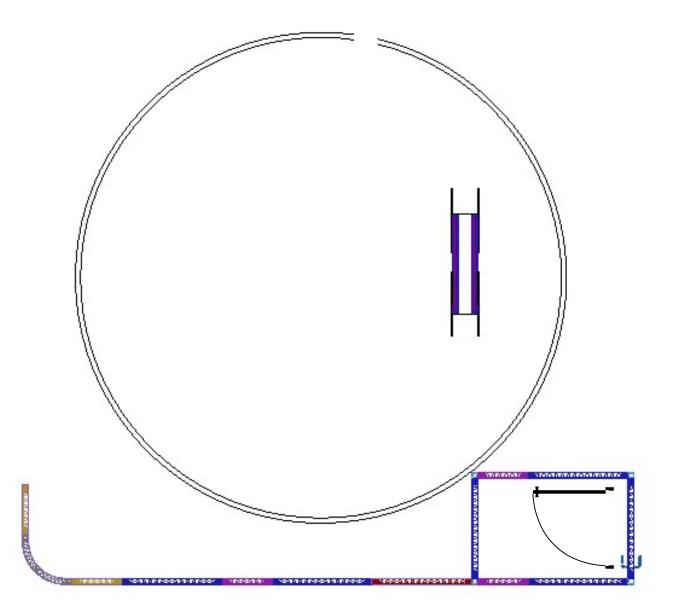

## Structural Overview - Wireframe

**Panel Count** 39"x95" -11 19.5"x95" -5 39"x39" -1 19.5" x 39" -2 39"x95"(Door) -1 Curved Panel R1.4 x39 -1

Sizing Subject to change Based on Client Recommendation.