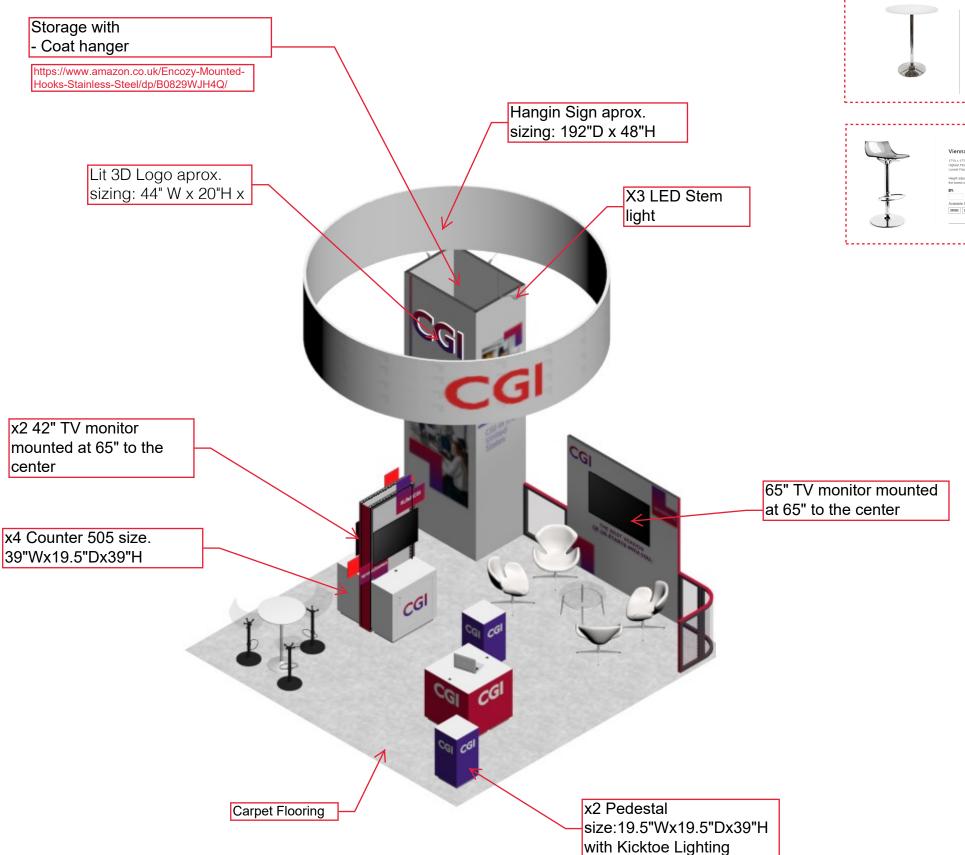

## Structural Overview - Wireframe

**Panel Count** 39"x95" -11 19.5"x95" -5 39"x39" -1 19.5" x 39" -2 39"x95"(Door) -1 Curved Panel R1.4 x39 -1

Sizing Subject to change Based on Client Recommendation.

## Structural Overhead

Version A 20'X20'

Show: TBD

RENTAL

Version A 20'X20'

Show: TBD

RENTAL 10/2023