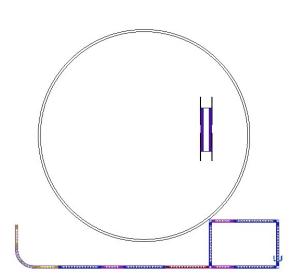

## Structural Overhead

Version A 20'X20'

Show: TBD

RENTAL

Version A 20'X20'

Show: TBD

RENTAL 10/2023