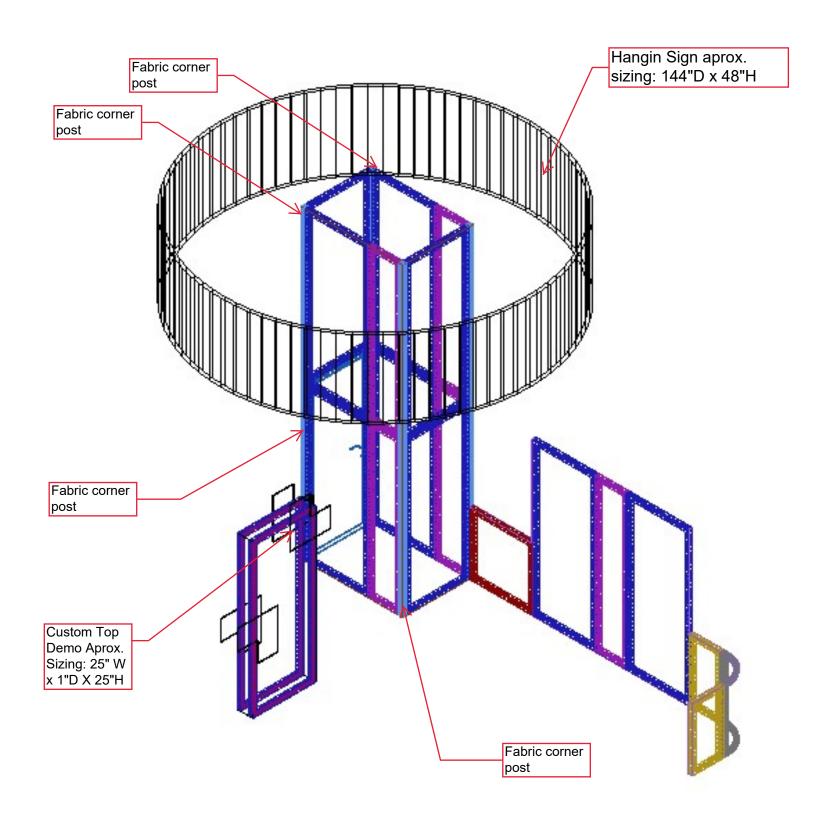

## Structural Overview - Wireframe

**Panel Count** 39"x95" -11 19.5"x95" -5 39"x39" -1 19.5" x 39" -2 39"x95"(Door) -1 Curved Panel R1.4 x39 -1

Sizing Subject to change Based on Client Recommendation.