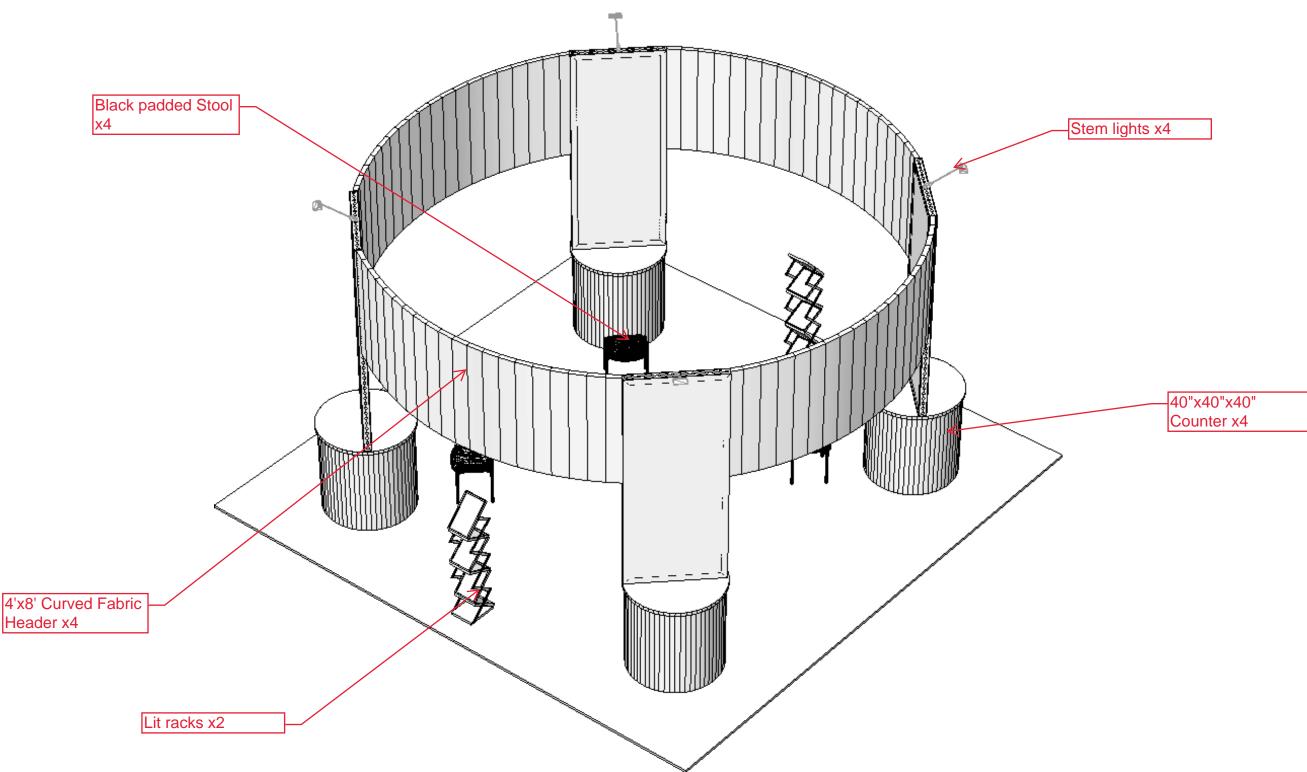

#### PANEL COUNT

39x95 - 4

Purchase

Date: 7.24

metro

ΕΧΗΙΒΙΤS

**FISH** OILS

PROUD