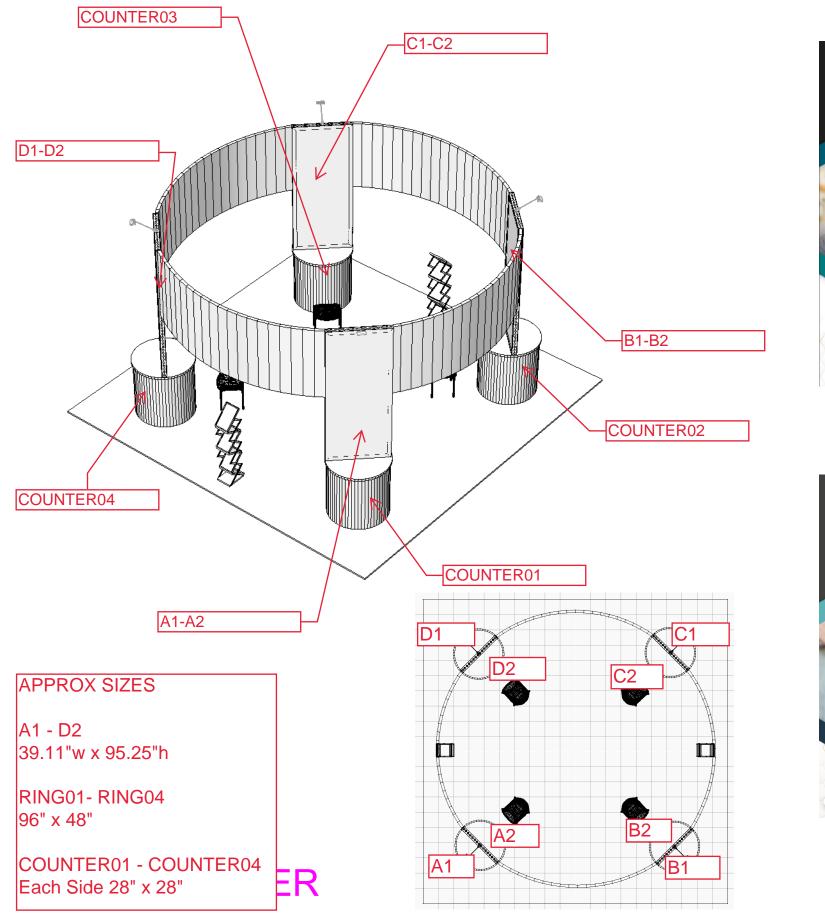

#### PANEL COUNT

39x95 - 4

Purchase

Date: 7.24

metro

ΕΧΗΙΒΙΤS

**FISH** OILS

PROUD