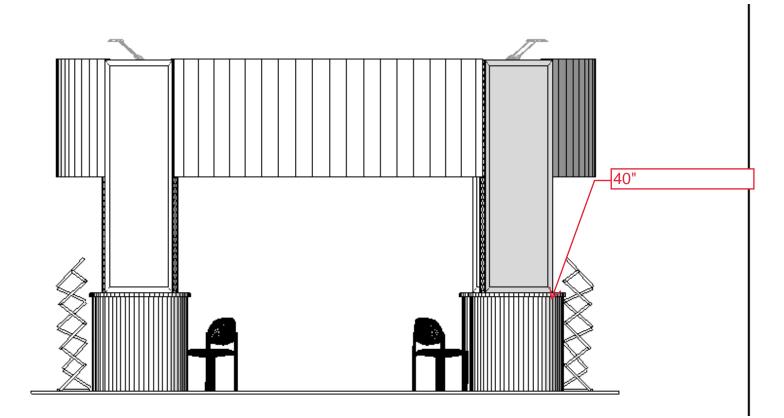

#### PANEL COUNT

39x95 - 4

Purchase

Date: 7.24

metro

ΕΧΗΙΒΙΤS

**FISH** OILS

PROUD