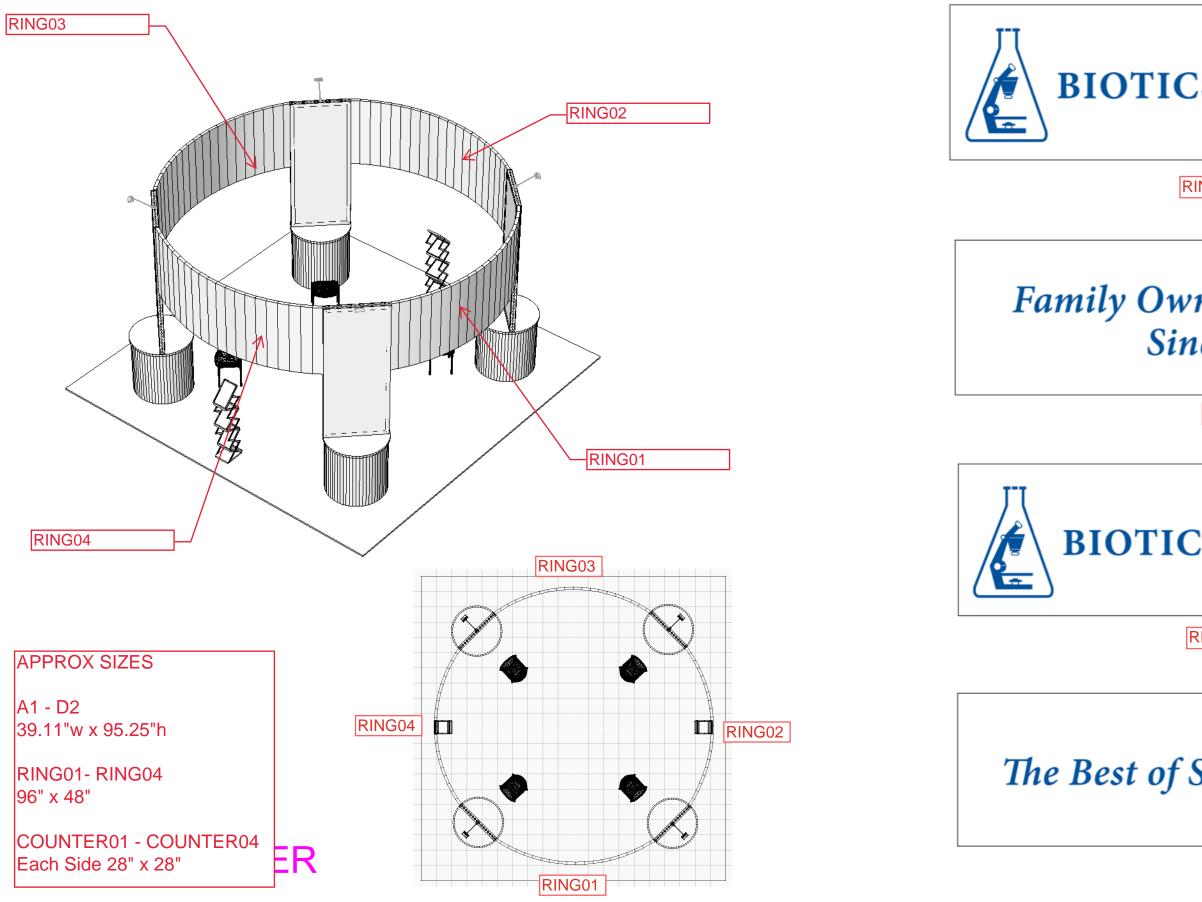

#### PANEL COUNT

39x95 - 4

Purchase

Date: 7.24

metro

ΕΧΗΙΒΙΤS

**FISH** OILS

PROUD

| S | RESEARCH® |  |
|---|-----------|--|
|   |           |  |

RING01-04 OUT