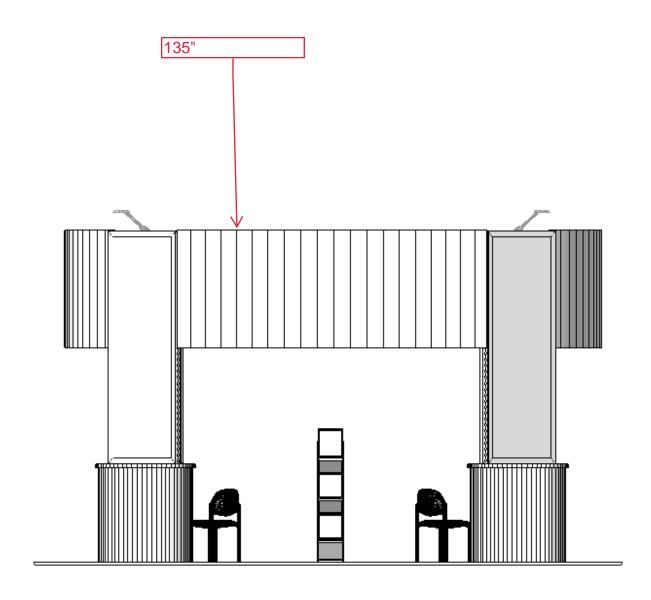

#### PANEL COUNT

39x95 - 4

Purchase

Date: 7.24

metro

ΕΧΗΙΒΙΤS

**FISH** OILS

PROUD