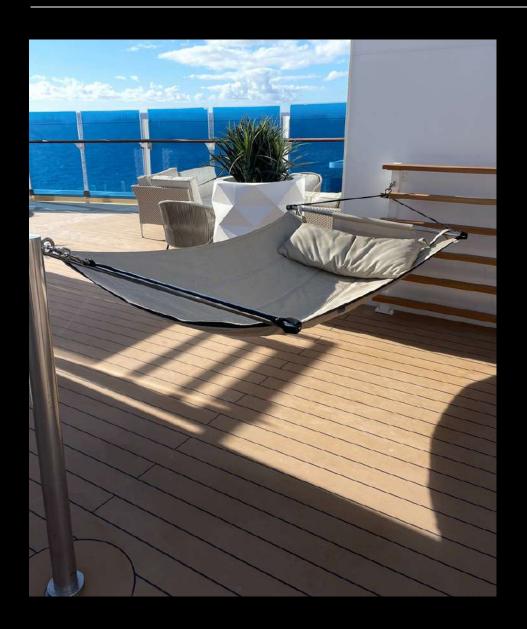

# CRAZYCHAIR OYSTER HAMMOCK

#### CRAZY CHAIR

#### CRAZYCHAIR NAUTIC - MADE IN GERMANY

Develop, design and produce weatherproof outdoor hammocks, hanging chairs, outdoor daybeds matching marine grade frames and more. You can choose from a variety of different designs and sizes.

CRAZYCHAIR was awarded the Ergonomics Innovation Award 2021 in Germany.

Here is what sets CRAZYCHAIR apart from all other outdoor hammock manufacturers in the world:

- 100% Made in Germany
- high quality marine grade nautical products
- for the constantly changing, rough weather on the high seas
- custom made for your needs
- success story of many years
- family owned business

The quality, reliability and durability of CRAZYCHAIR products have been confirmed for years by several well-known cruise lines.

By now, 19 Cruise ships have been equipped with CRAZYCHAIR Marine Hammocks. Some cruise lines have equipped all balcony cabins of their fleet with these marine hammocks with over 1.200 pieces per ship.

Installation on board cruise ships can be performed by their specialized CRAZYCHAIR installers upon request - even during a cruise.