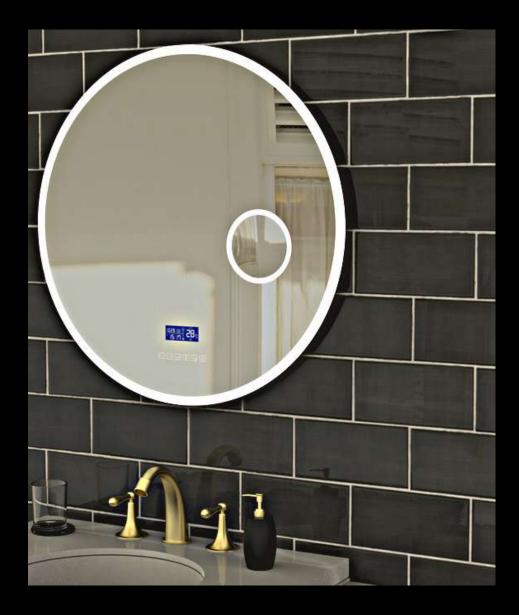

### WATERBURY CIRCULAR LED MIRROR

Waterbury are designers, manufacturers, and suppliers of high-quality bathroom accessories.

A selection of beautiful vanity mirrors with a huge variety of features, sizes, and shapes.

All of their mirrors are produced to order as Waterbury knows the real value is in customizing the mirrors to exactly fulfil all requirements.

The frames are made with high grade stainless steel, meaning it is built to last and can be easily recycled at the end of its life.

All these mirrors are copper free, this is because copper free mirrors are 3 times more resistant to corrosion than other mirrors.

Other than the benefits of the longevity this process brings, copper free mirrors are significantly better for the environment to produce.

Without the harmful chemicals such as copper sulphate and lead in the production process these mirrors are considerably less harmful to the environment.

These mirrors are lit with energy saving LED lights, and with a selection of light tones and styles available.