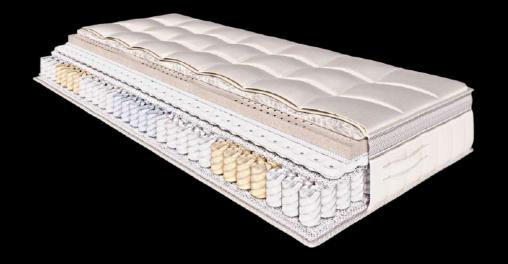

## **HESPERA CIRCULAR MATTRESSES**

SCAN OR <u>CLICK</u>

Hespera is the global pioneer of circular mattresses and beds for superyachts, cruise ships, hotels and home interiors, minimizing material wastage and impact on our oceans and forests.

The H1 is designed to prolong lifetime of the materials it contains and leave no waste, substantially decreasing its environmental impact.

Fully modular, uses no glue and contains 4 different materials which enables maintaining their value and applicability once the product becomes redundant.