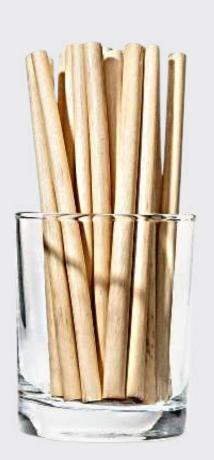

## LEARN ORB ECO CANE STRAWS

Lean Orb is a compostable food packaging business whose objective is to eliminate all single-use plastic waste and provide safe, plant-based packaging. The cane straws are one of the most eco-friendly straws on the market, and are biodegradable, compostable, and reusable.

Being aware that it is nearly impossible and frequently difficult to live in a world without straws, Lean Orb have discovered a solution for individuals who want to go green without sacrificing comfort.

Cane Straws are ideal since they are made entirely of plant-based ingredients that break down quickly.

Purchasing these compostable straws is a step towards reducing pollution, as these organic products are completely eco-friendly.

Lean Orb is focused on products that support both human needs and the environmental stability affected by processes. One of the main causes of the current plastic problem is disposable plastic straws.

These straws disintegrate into tiny fragments that either contaminate our groundwater or float around in the ocean, scaring wildlife and upsetting the ecological equilibrium. Lean Orb eco cane straws can be the perfect substitute if you've been looking for a product that is beneficial for the environment.