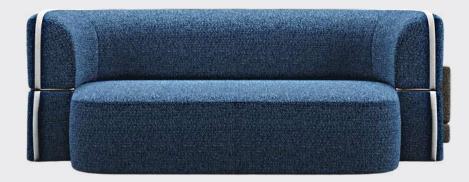

# LIU JO LIVING SOFT ISLAND SOFA

2023 1st Quarter preview

Liujo's alive collection is a statement of intent: innovative forms and versatile materials breathe life into one-of-akind products.

The Soft Island is an ottoman, bed, sofa, and armchair that combines eclecticism and innovation.

This simple-chic essential improves any space with a single touch and can transform into a bed by simply rotating the reclining backrest with a single action reminiscent of "a blink of an eye."

Liu Jo Living is constantly looking for innovation, supporting the idea that the theme of sustainability must become central to everyday work.

In addition to a selection of recycled fabrics from PET bottles, Liu Jo plans to include new eco-friendly items in their collection and to be constantly attentive to issues related to the environment and sustainability.