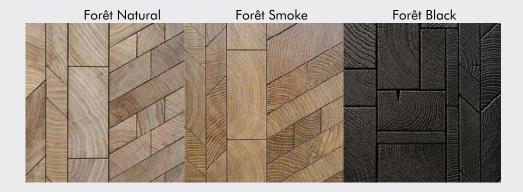

It comes in 3 different finishes, carefully selected for their performance. These are Forêt Natural, Forêt Smoke and Forêt Black.

The Forêt Collection was designed to provide a creative playground for architects making each project unique.