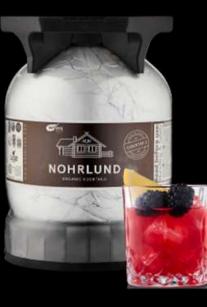

Keg solutions for bars are provided with the choice of 10L and 20L.

A variety of cocktail flavors are distributed such as Passion Martini, Bramble, Gin & Mango Smash.

An array of choices is offered between fresh and fruity cocktails with a prominent taste. They are pre-mixed in the bottle and waiting to be poured over a glass of ice.

The fresh ingredients, meticulously prepared and carefully chosen from farms and local distilleries, are what set apart each Nohrlund cocktail. They have partnered with the largest organic rhubarb farm in Denmark, where organic rhubarb is chosen, sorted, and sent to them to create "The Red Nohrlund," a cocktail that combines vodka, strawberries, and rhubarb.