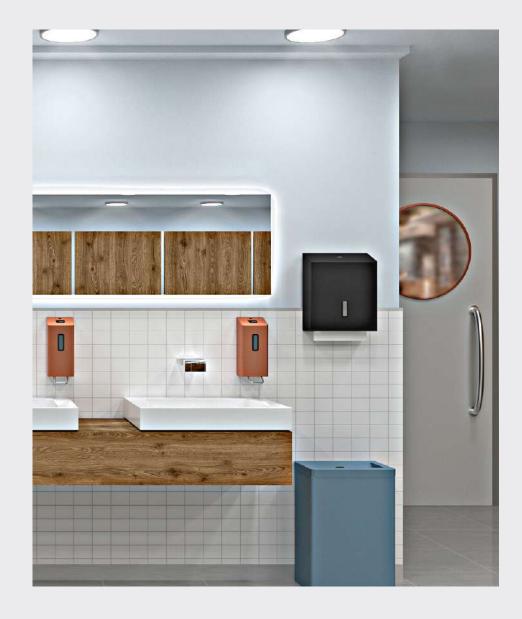

## DAUERFLORA HAND DISINFECTION DISPENSERS

SCAN OR <u>CLICK</u>

2023 lst Quarter preview

Dauerflora is a market leader for top brands in the cruise industry. This is the world's first series of Wi-Fi networkable hand disinfection, helping you simplify processes and reduce costs.

It offers all relevant information plus alarm of tank content, error messages, empty battery alarm, and the service alarm. The inner components and the pumps of the dispensers are made of post-consumer recycled programs (PCR) plastic. This raw material is obtained from municipal recycling programs as blue bins in North America.

The housing of the dispensers is made of stainless steel, which is made of up to 80% recycled content.

This vandal-proof metallic housing gives the dispenser an extremely long life and the sustainable design has been rewarded with a Green Product Award.