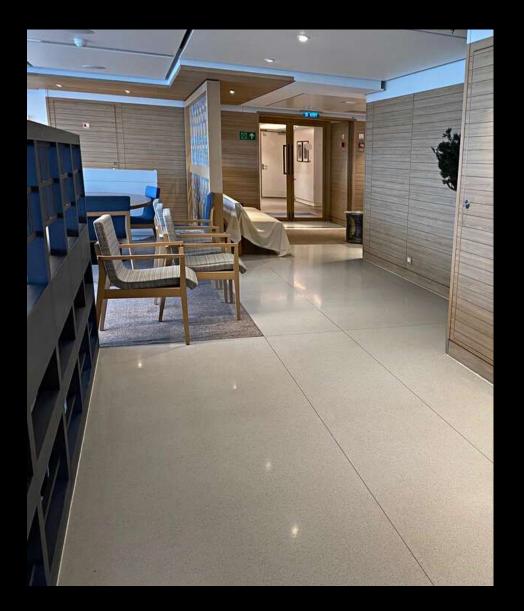

## **RADICI BLOOM CARPET**

scan or <u>click</u>

RADICI BLOOM CARPET

#### **RADICI** ≈anine

2023 1st Quarter preview

Since 1950 Radici has blended history, style, innovation, and design in the textile world. An Italian wall to wall carpet producer since 1950 offering custom solutions and design.

Quality raw materials are combined with new technologies to support the environment, giving life to a 100% sustainable and regenerable carpet composed by nylon regenerated from industrial waste such as fishing nets, fabric scraps, carpet flooring and industrial plastic.

The Bloom carpet is customizable, fast to produce, recyclable, and assures superior sound absorbency.

SCAN OR <u>CLICK</u>