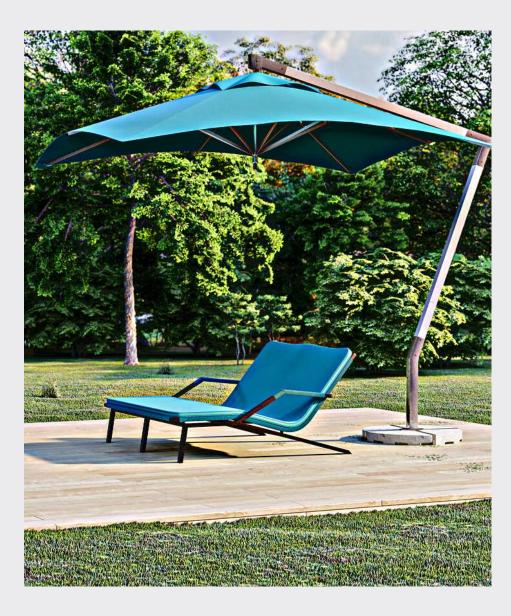

## **CAPE UMBRELLAS**

2023 1st Quarter preview

Cape Umbrellas has been around for over 20 years. They take pride in their extensive range of patio umbrellas, all manufactured locally in their manufacturing facility in Cape Town, South Africa.

These umbrellas have an innovative, self-contained automatic raising system for simple and secure operation. All industries can benefit from this brilliant system and design, which has been patented all around the world.

The Automatic Lift System automates opening and closing, making the process quicker and simpler. These umbrellas have a quick turnaround, a variety of colors, and are less priced than brands of comparable quality.

All products have been tested in a state-of-the-art wind tunnel to ensure the best standards are maintained and all fabrics come with an anti-fade warranty.

Striving to create the most distinctive umbrellas, Cape Umbrellas are using only the highest quality materials.