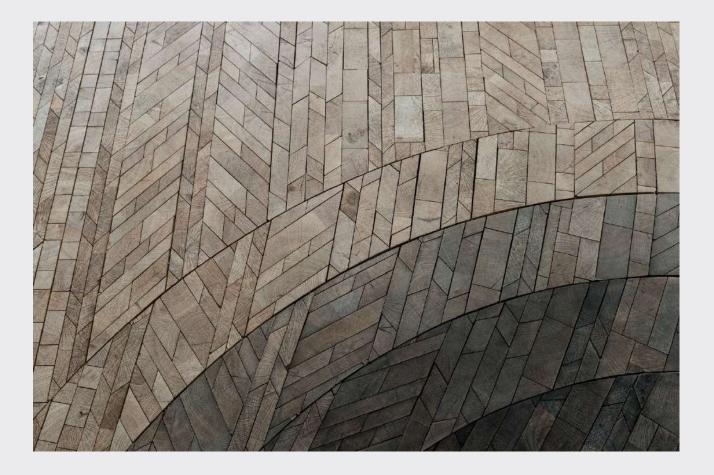

## OSCAR ONO FORÊT COLLECTION

OSCARONO

2023 1st Quarter preview

The Forêt Collection is a revolutionary handmade flooring and wall covering marquetry.

Inspired by wood cobblestones in Paris during the 19th century, Oscar Ono spent many years to revive the wondrous tradition and to give it new contemporary life. The Forêt collection contains 6 timeless patterns to personalize your compositions.

It comes in 3 different finishes, carefully selected for their performance. These are Forêt Natural, Forêt Smoke and Forêt Black.

The Forêt Collection was designed to provide a creative playground for architects making each project unique.