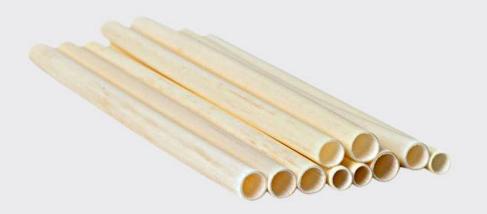

## LEARN ORB ECO CANE STRAWS

Lean Orb is a compostable food packaging business whose objective is to eliminate all single-use plastic waste and provide safe, plant-based packaging. The cane straws are one of the most eco-friendly straws on the market, and are biodegradable, compostable, and reusable.

Being aware that it is nearly impossible and frequently difficult to live in a world without straws, Lean Orb have discovered a solution for individuals who want to go green without sacrificing comfort.

Cane Straws are ideal since they are made entirely of plant-based ingredients that break down quickly.

Purchasing these compostable straws is a step towards reducing pollution, as these organic products are completely eco-friendly.