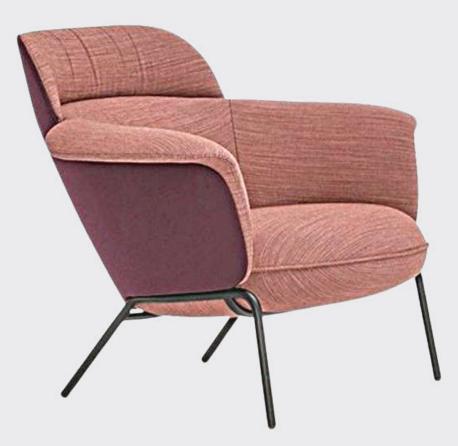

## **CAPDELL ULIS LOUNGE CHAIR**

Quarterly Innovation Presentation

2023 1st Quarter preview

Capdell offers long-lasting, premium quality, sustainably made, and locally produced furniture.

A commitment to sustainability, the environment, and the care of nature are essential points for Capdell.

One of the most innovative products they offer is the Ulis Lounge. The Ulis Collection of armchairs, chairs and footrests, is designed by the German Sebastian Herkner, who defines it as its own idea of modern comfort. Its soft aesthetic, shaped to wrap and embrace, guarantees a comfortable and reclined position.

In the case of the seats, the shell is made of a composite material that provides resistance and flexibility. In the chair, this piece is made of FSC plywood. Seat and backrest are fully foamed, superimposing different foam thickness and densities to gather the parts of the body that fits ergonomically, experiencing a hug sensation caused by the comfort of the foams.

It is covered by the last layer of craft foam, which gives it fluffiness and softness.

The seat is constructed in a similar way to the backrest, with a combination of different foam densities and wooden structures.