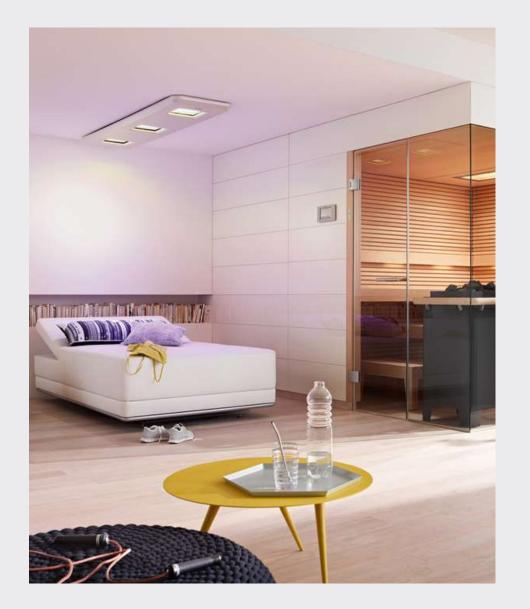

## **KLAFS SWAY SLEEP LOUNGER**

KLAFS is a global leader in commercial and residential wellness solutions.

Rest and relaxation are often overlooked when designing at-home wellness rooms. Yet solid sleep health and relaxation are the ultimate in self care. The SWAY Sleep Lounger's patented pendulum technology gently cradles you - perfect for relaxing after a sauna, taking a rejuvenating power nap or just before bedtime.

The KLAFS SWAY Sleep Lounger uses a special oscillating frequency to gently rock users to rest and relax. It soothes you with its gentle oscillating movement, ideal for relaxing after a sauna or steam room session, ensuring that body and mind are optimally rested.

Customers can take this a step further by choosing a GREEN SAUNA package, which use 40% less energy than their standard sauna technology.