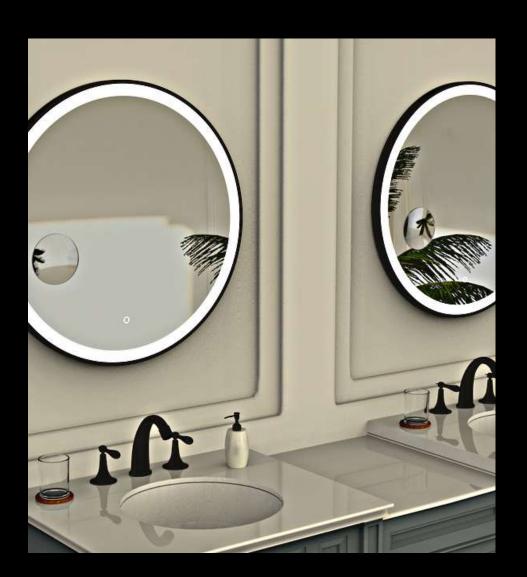

### WATERBURY CIRCULAR LED MIRROR

Waterbury are designers, manufacturers, and suppliers of high-quality bathroom accessories.

A selection of beautiful vanity mirrors with a huge variety of features, sizes, and shapes.

All of their mirrors are produced to order as Waterbury knows the real value is in customizing the mirrors to exactly fulfil all requirements.

The frames are made with high grade stainless steel, meaning it is built to last and can be easily recycled at the end of its life.

All these mirrors are copper free, this is because copper free mirrors are 3 times more resistant to corrosion than other mirrors.

Other than the benefits of the longevity this process brings, copper free mirrors are significantly better for the environment to produce.

Without the harmful chemicals such as copper sulphate and lead in the production process these mirrors are considerably less harmful to the environment.

These mirrors are lit with energy saving LED lights, and with a selection of light tones and styles available.