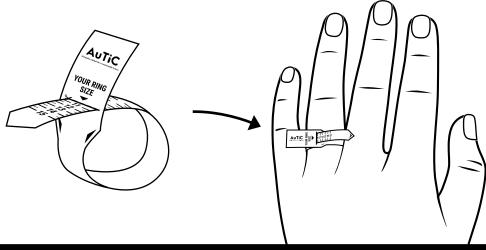

**STEP 2:** Fully cut out the **Size**Finder below followed by the small slit close to the top.

**Tip:** Don't pull it too tight as you will want your ring to be able to slide snug over the knuckle.

**STEP 3:** Wrap the **Size**Finder around the widest part of your finger and slide the point through the small slit close to the top.