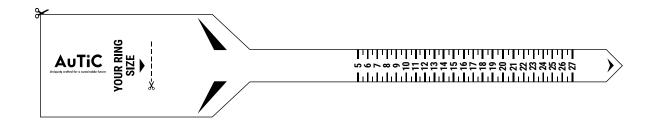

**STEP 2:** Fully cut out the **Size**Finder below followed by the small slit close to the top.

**Tip:** Don't pull it too tight as you will want your ring to be able to slide snug over the knuckle.

**STEP 3:** Wrap the **Size**Finder around the widest part of your finger and slide the point through the small slit close to the top.