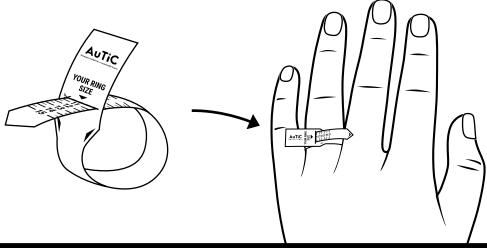

**STEP 2:** Fully cut out the **Size**Finder below followed by the small slit close to the top.

**Tip:** Don't pull it too tight as you will want your ring to be able to slide snug over the knuckle.

**STEP 3:** Wrap the **Size**Finder around the widest part of your finger and slide the point through the small slit close to the top.