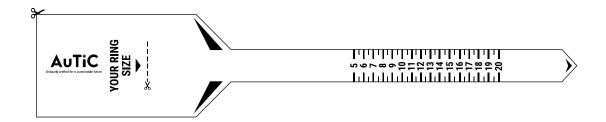

**STEP 2:** Fully cut out the **Size**Finder below followed by the small slit close to the top.

**Tip:** Don't pull it too tight as you will want your ring to be able to slide snug over the knuckle.

**STEP 3:** Wrap the **Size**Finder around the widest part of your finger and slide the point through the small slit close to the top.