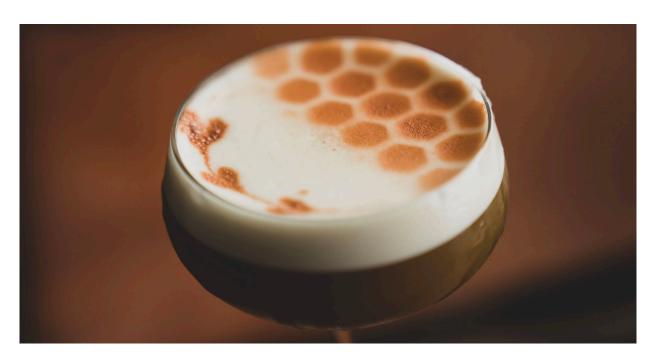

## AMARRO SOURR

| 1 oz   | Barr Hill Gin     |
|--------|-------------------|
| 1 oz   | Amaro (bespoke)   |
| 1 oz   | Fresh Lemon Juice |
| 0.5 oz | Raw Honey Syrup   |
| 1      | Egg White         |

Dry shake without ice. Shake again with ice. Double strain into a coupe glass. Express and discard a lemon twist. Garnish with a few drops of the amaro of choice. Have fun experimenting with different types

of Amaro or anything bitter sweet.

Montenegro = Sweeter Softer

Nardini = Dark Chocolate Espresso

Fernet Branca = Intense And Menthol

Cynar = Deep And Bitter

Meletti = Soft And Bright

Many, many more!

© 2018 Sam Nelis @ Barr Hill