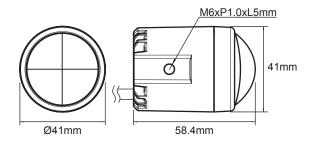

# **2** SPECIFICATIONS

| ■Module Storage Temp. Range                                          | -10 ~ 60 °C           |
|----------------------------------------------------------------------|-----------------------|
| <ul><li>Standard</li></ul>                                           | JIS D 0203            |
| ●Effective Voltage                                                   | DC 10 ~ 16 V          |
| ●Current Draw                                                        | 0.73 ± 0.05 A         |
| ● Power                                                              | DC 12 / 9.6 W         |
| ●Homologation                                                        | E-Mark / DOT Approved |
| ●Size                                                                | Ø 41 X H 58.4 mm      |
| ●Weight                                                              | ±107 g                |
| NOTE Design and specifications are subject to change without notice. |                       |