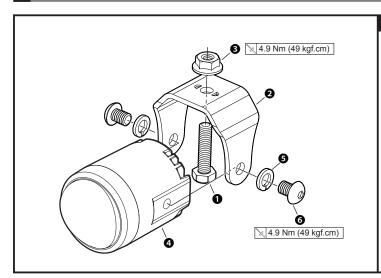

#### 3 INSTALLATION INSTRUCTIONS

# Follow the steps below during installation.

- 1. M6 Bolt (Accessories 7)
- 2. Bracket(Accessories 3)
- 3. M6 Nut(Accessories 4) 4.9 Nm (49 kgf.cm)
- 4. LED Light(Accessories 1)
- 5. M6 Lock Washer(Accessories 6)
- 6. M6 Allen screw(Accessories 5) 3 4.9 Nm (49 kgf.cm)