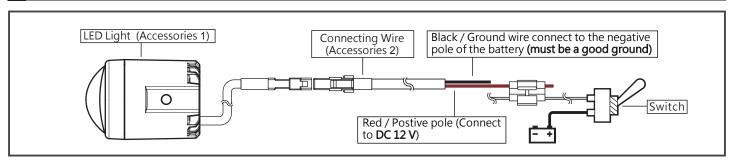

| DC 12 / 9.6 W         |
| ●Homologation                                                        | E-Mark / DOT Approved |
| ●Size                                                                | Ø 41 X H 58.4 mm      |
| ●Weight                                                              | ±107 g                |
| NOTE Design and specifications are subject to change without notice. |                       |

#### 3 INSTALLATION INSTRUCTIONS



# Follow the steps below during installation.

- 1. M6 Bolt (Accessories 7)
- 2. Bracket(Accessories 3)
- 3. M6 Nut(Accessories 4) 4.9 Nm (49 kgf.cm)
- 4. LED Light(Accessories 1)
- 5. M6 Lock Washer(Accessories 6)
- 6. M6 Allen screw(Accessories 5) 3 4.9 Nm (49 kgf.cm)

# 4 WIRING INSTALLATION INSTRUCTIONS



# 5 TROUBLESHOOTING

The following situations do not indicate malfunctions of the product. Check the following before contacting us.

| rouble              | Check item                                                                                                                                         |
|---------------------|----------------------------------------------------------------------------------------------------------------------------------------------------|
| lo LED lighting up. | Power supply cable may be disconnected.                                                                                                            |
|                     | →Check if power supply cable is broken or disconnected.