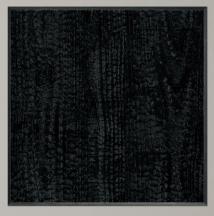

## ARBOR Textures & Core Color Key

Sunwashed 4362

Obsidian Blaze
4360
Core

Teak Trail

Smokewood

Coastal Drift
4361

Core

CLICK SWATCHES TO ZOOM 📡