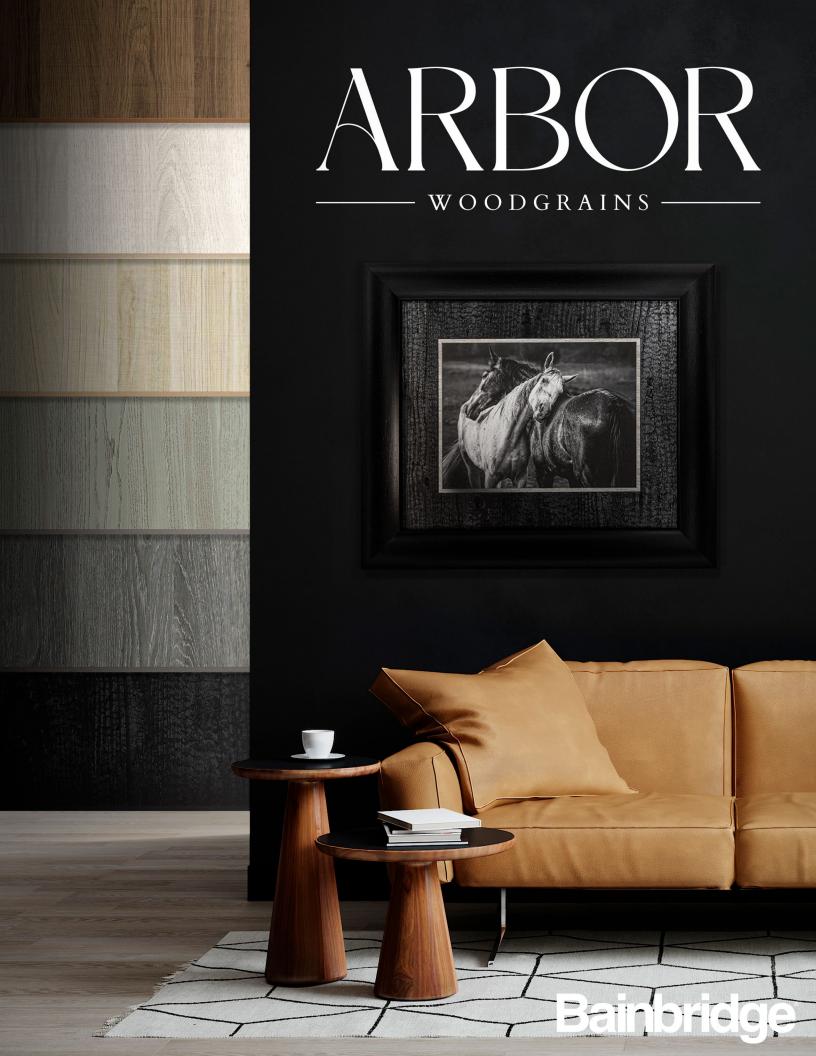

Add a subtle layer of visual interest with natural and contemporary woodgrain patterns. The realistic look of Arbor mimics the beauty of real wood, adding a warm and organic feel to your framing. Solid color cores, carefully picked to match each woodgrain surface, create a seamless connection between the artwork and the natural world. Combine the organic beauty of Arbor with its 100% conservation quality and you have a one-of-a-kind work of art.

Truly texturized grain you can both see and feel

Natural & timeless aesthetic. A true nod to nature.

100% Conservation

matching solid core
and backing

CLICK FRAMES FOR DETAILS