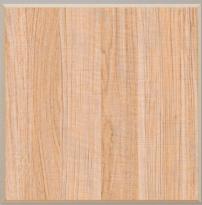

## ARBOR Textures & Core Color Key

Sunwashed 4362

Obsidian Blaze
4360
Core

Teak Trail

Smokewood

Coastal Drift
4361

Core

CLICK SWATCHES TO ZOOM 📡