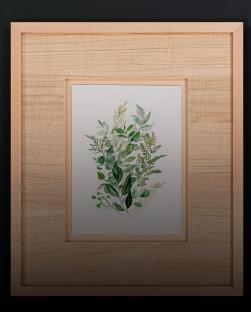

Add a subtle layer of visual interest with natural and contemporary woodgrain patterns. The realistic look of Arbor mimics the beauty of real wood, adding a warm and organic feel to your framing. Solid color cores, carefully picked to match each woodgrain surface, create a seamless connection between the artwork and the natural world. Combine the organic beauty of Arbor with its 100% conservation quality and you have a one-of-a-kind work of art.

Truly texturized grain you can both see and feel

Natural & timeless aesthetic. A true nod to nature.

100% Conservation

matching solid core
and backing

CLICK FRAMES FOR DETAILS