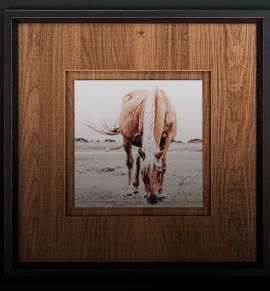

Add a subtle layer of visual interest with natural and contemporary woodgrain patterns. The realistic look of Arbor mimics the beauty of real wood, adding a warm and organic feel to your framing. Solid color cores, carefully picked to match each woodgrain surface, create a seamless connection between the artwork and the natural world. Combine the organic beauty of Arbor with its 100% conservation quality and you have a one-of-a-kind work of art.

Truly texturized grain you can both see and feel

Natural & timeless aesthetic. A true nod to nature.

100% Conservation

matching solid core
and backing

CLICK FRAMES FOR DETAILS