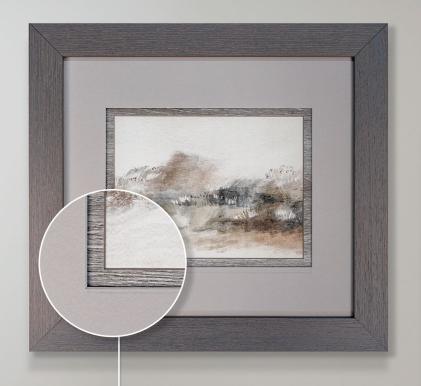

Add a subtle layer of visual interest with natural and contemporary woodgrain patterns. The realistic look of Arbor mimics the beauty of real wood, adding a warm and organic feel to your framing. Solid color cores, carefully picked to match each woodgrain surface, create a seamless connection between the artwork and the natural world. Combine the organic beauty of Arbor with its 100% conservation quality and you have a one-of-a-kind work of art.

Truly texturized grain you can both see and feel

Natural & timeless aesthetic. A true nod to nature.

100% Conservation

matching solid core
and backing

CLICK FRAMES FOR DETAILS