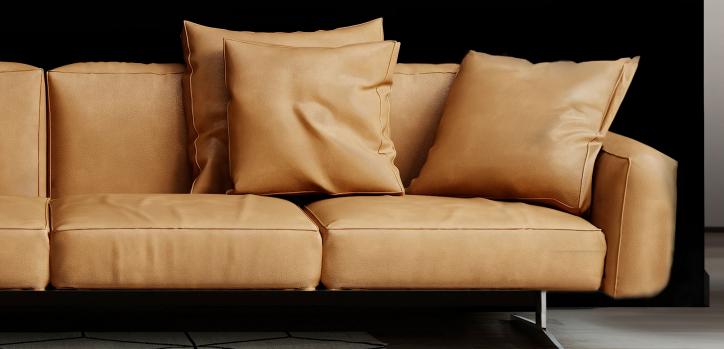

Add a subtle layer of visual interest with natural and contemporary woodgrain patterns. The realistic look of Arbor mimics the beauty of real wood, adding a warm and organic feel to your framing. Solid color cores, carefully picked to match each woodgrain surface, create a seamless connection between the artwork and the natural world. Combine the organic beauty of Arbor with its 100% conservation quality and you have a one-of-a-kind work of art.

Truly texturized grain you can both see and feel

Natural & timeless aesthetic. A true nod to nature.

100% Conservation

matching solid core
and backing

CLICK FRAMES FOR DETAILS