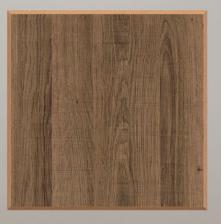

## ARBOR Textures & Core Color Key

Sunwashed 4362

Obsidian Blaze
4360
Core

Teak Trail

Smokewood

Coastal Drift
4361

Core

CLICK SWATCHES TO ZOOM 📡