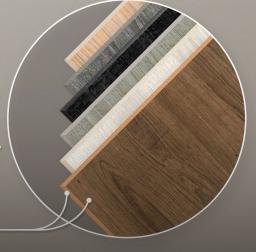

## ARBOR Textures & Core Color Key

Sunwashed 4362

Obsidian Blaze
4360
Core

Teak Trail

Smokewood

Coastal Drift
4361

Core

CLICK SWATCHES TO ZOOM 📡