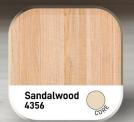

## ARBOR Textures & Core Color Key

Sunwashed 4362

Obsidian Blaze
4360
Core

Teak Trail

Smokewood

Coastal Drift
4361

Core

CLICK SWATCHES TO ZOOM 📡