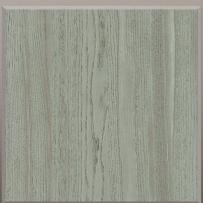

Add a subtle layer of visual interest with natural and contemporary woodgrain patterns. The realistic look of Arbor mimics the beauty of real wood, adding a warm and organic feel to your framing. Solid color cores, carefully picked to match each woodgrain surface, create a seamless connection between the artwork and the natural world. Combine the organic beauty of Arbor with its 100% conservation quality and you have a one-of-a-kind work of art.

## ARBOR Textures & Core Color Key

Sunwashed 4362

Obsidian Blaze
4360
Core

Teak Trail

Smokewood

Coastal Drift
4361

Core

CLICK SWATCHES TO ZOOM 📡