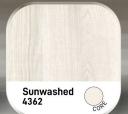

## ARBOR Textures & Core Color Key

Sunwashed 4362

Obsidian Blaze
4360
Core

Teak Trail

Smokewood

Coastal Drift
4361

Core

CLICK SWATCHES TO ZOOM 📡