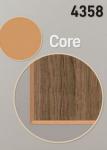

## ARBOR Textures & Core Color Key

Sunwashed 4362

Obsidian Blaze
4360
Core

Teak Trail

Smokewood

Coastal Drift
4361

Core

CLICK SWATCHES TO ZOOM 📡