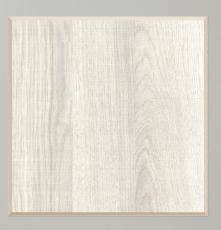

Add a subtle layer of visual interest with natural and contemporary woodgrain patterns. The realistic look of Arbor mimics the beauty of real wood, adding a warm and organic feel to your framing. Solid color cores, carefully picked to match each woodgrain surface, create a seamless connection between the artwork and the natural world. Combine the organic beauty of Arbor with its 100% conservation quality and you have a one-of-a-kind work of art.

Truly texturized grain you can both see and feel

Natural & timeless aesthetic. A true nod to nature.

100% Conservation

matching solid core
and backing

CLICK FRAMES FOR DETAILS

## ARBOR Textures & Core Color Key

Sunwashed 4362

Obsidian Blaze
4360
Core

Teak Trail

Smokewood

Coastal Drift
4361

Core

CLICK SWATCHES TO ZOOM 📡