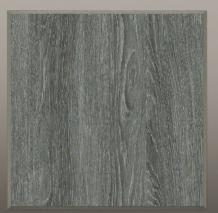

Add a subtle layer of visual interest with natural and contemporary woodgrain patterns. The realistic look of Arbor mimics the beauty of real wood, adding a warm and organic feel to your framing. Solid color cores, carefully picked to match each woodgrain surface, create a seamless connection between the artwork and the natural world. Combine the organic beauty of Arbor with its 100% conservation quality and you have a one-of-a-kind work of art.

## ARBOR Textures & Core Color Key

Sunwashed 4362

Obsidian Blaze
4360
Core

Teak Trail

Smokewood

Coastal Drift
4361

Core

CLICK SWATCHES TO ZOOM 📡