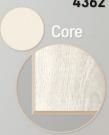

## ARBOR Textures & Core Color Key

Sunwashed 4362

Obsidian Blaze
4360
Core

Teak Trail

Smokewood

Coastal Drift
4361

Core

CLICK SWATCHES TO ZOOM 📡