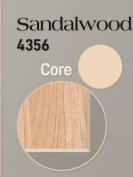

## ARBOR Textures & Core Color Key

Sunwashed 4362

Obsidian Blaze
4360
Core

Teak Trail

Smokewood

Coastal Drift
4361

Core

CLICK SWATCHES TO ZOOM 📡