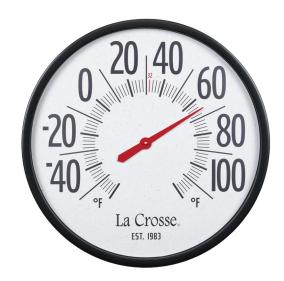

#### **Mounting Instructions**

The Hanging Holes on the back of the clock are vertically separated by 14.75 inches. We recommend using a screw or a nail in each to attach it to your mounting surface securely.

#### **Optional Calibration**

- The thermometer is pre-calibrated and ready to use.
- Allow the thermometer to sit for at least 2 hours in the same location before making adjustments.
- To manually calibrate, gently rotate the center knob located on the back of the thermometer until the desired setting is reached.