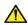

# EMPEROR SIZE DIAL THERMOMETER 21.81 -INCH (55.4CM)

Model: 104-3056 DC: 071524

## **Specifications**

Temperature Range: -60°F to 120°F

Digital Height: 2.90-inches (7.4cm)

Lens Type: Glass

Construction: Plastic, Glass, Metal

**Dimensions:** 21.81 in (55.4cm) Diameter 1.74 in (4.4cm) Depth