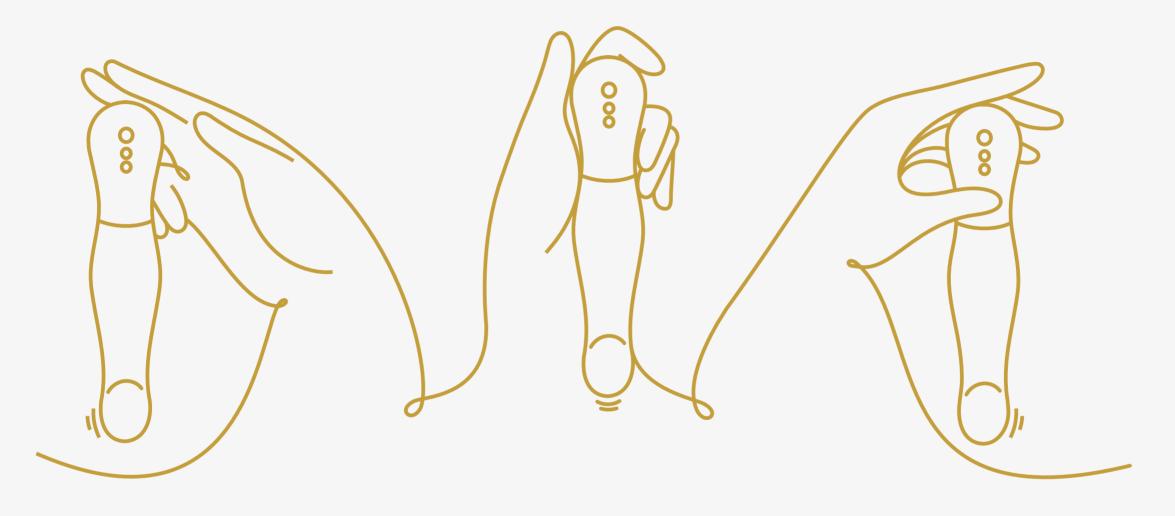

# Ways To Hold Me

There are lots of ways to hold your toy for a variety of sensations. Here are just a few!

Try using two fingers to gently hold
the toy in place,
especially when
you're using it
internally on the
pulsation settings.

Use a **loose grip** to give it room to move up and down. Try it on the tapping settings and when you're focusing vibration with the tip.

thumb in front gives you a little more control, making it easier to use the flat end for more surface coverage.