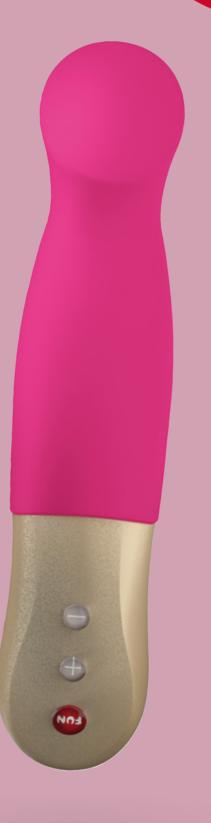

# Hello, sexy!

You hold the key to countless hours of FUN.

This manual will get you started with must-knows and hot tips about your new toy, plus some bonuses for the best Sunday ever.

So, let's meet your new pulse vibe — SUNDAZE!

## Wash me, lube me up!

Wash before and after every use, including the first. Use unscented soap or toy cleaner. Toy is 100% waterproof. If you like to use lube, make sure that it's water-based.

**NOT ANAL-SAFE** 

# Play with me!

To turn on, press for half a second. For higher speeds and more settings, click for hold it down for a seamless transition. For lower speeds and previous settings, click or hold down for turn off, click for half a second. For higher her speeds and more settings, click for hold it down for the hold it down for the her speeds and more settings, click for hold down for the hold it down for the her speeds and previous settings, click for hold down for the hold it down for the hold it down for the hold down for