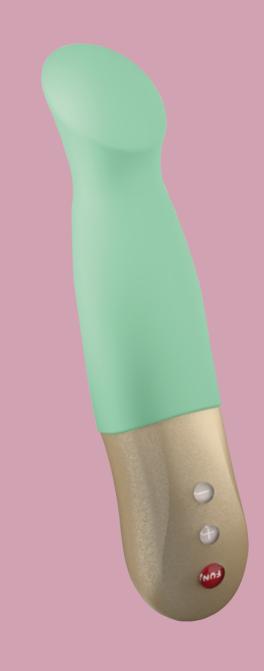

# Hello, sexy!

You hold the key to countless hours of FUN.

This manual will get you started with must-knows and hot tips about your new toy, plus some bonuses for the best Sunday ever.

So, let's meet your new pulse vibe — SUNDAZE!

## Wash me, lube me up!

Wash before and after every use, including the first. Use unscented soap or toy cleaner. Toy is 100% waterproof. If you like to use lube, make sure that it's water-based.

**NOT ANAL-SAFE** 

# Play with me!

To turn on, press for half a second. For higher speeds and more settings, click for hold it down for a seamless transition. For lower speeds and previous settings, click or hold down for turn off, click for half a second. For higher her speeds and more settings, click for hold it down for the hold it down for the her speeds and more settings, click for hold down for the hold it down for the her speeds and previous settings, click for hold down for the hold it down for the hold it down for the hold down for