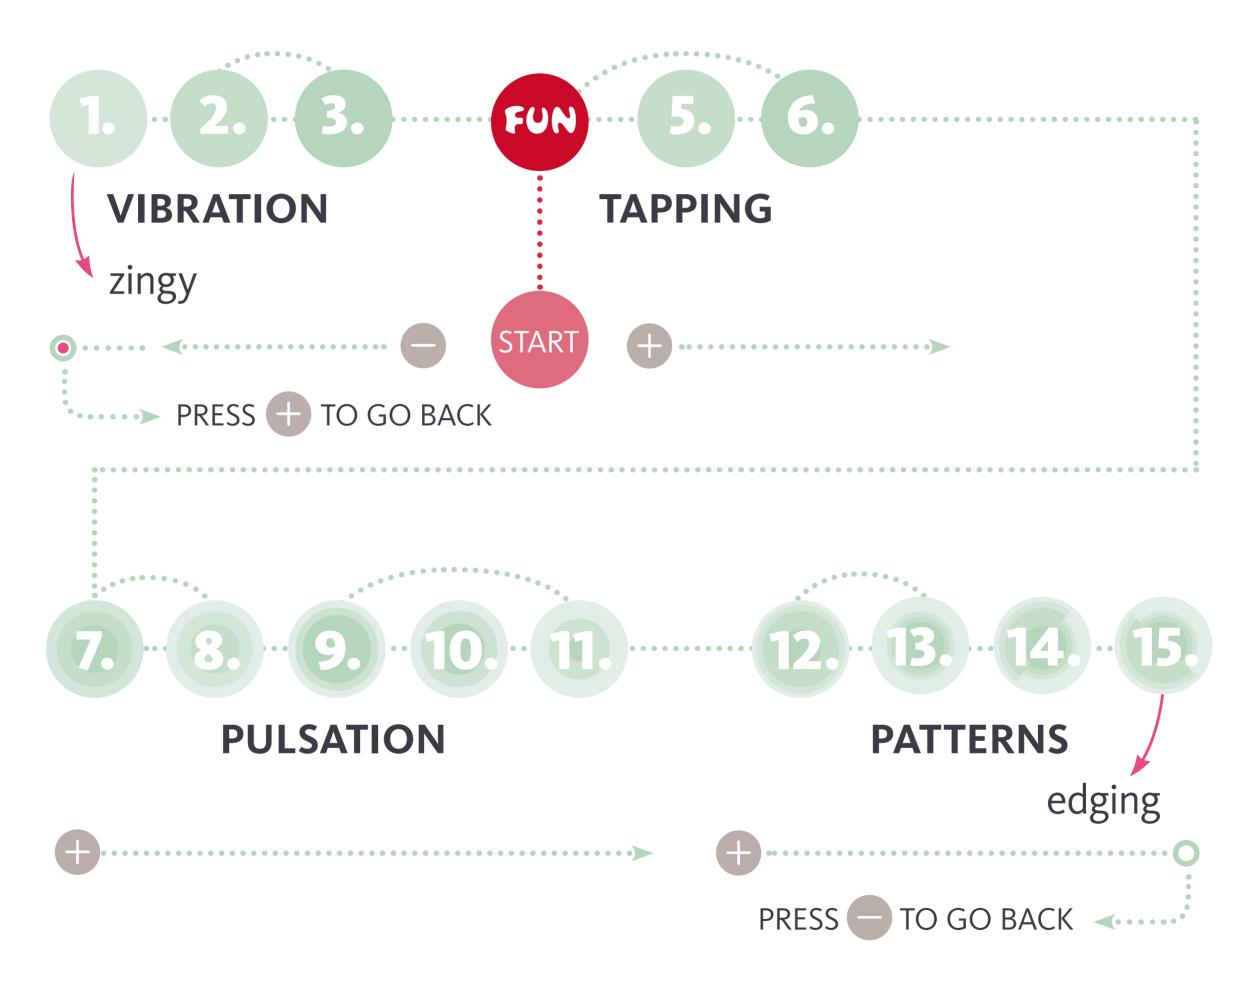

# Play with me!

To turn on, press for half a second. For higher speeds and more settings, click for hold it down for a seamless transition. For lower speeds and previous settings, click or hold down for turn off, click for half a second. For higher her speeds and more settings, click for hold it down for the hold it down for the her speeds and more settings, click for hold down for the hold it down for the her speeds and previous settings, click for hold down for the hold it down for the hold it down for the hold down for