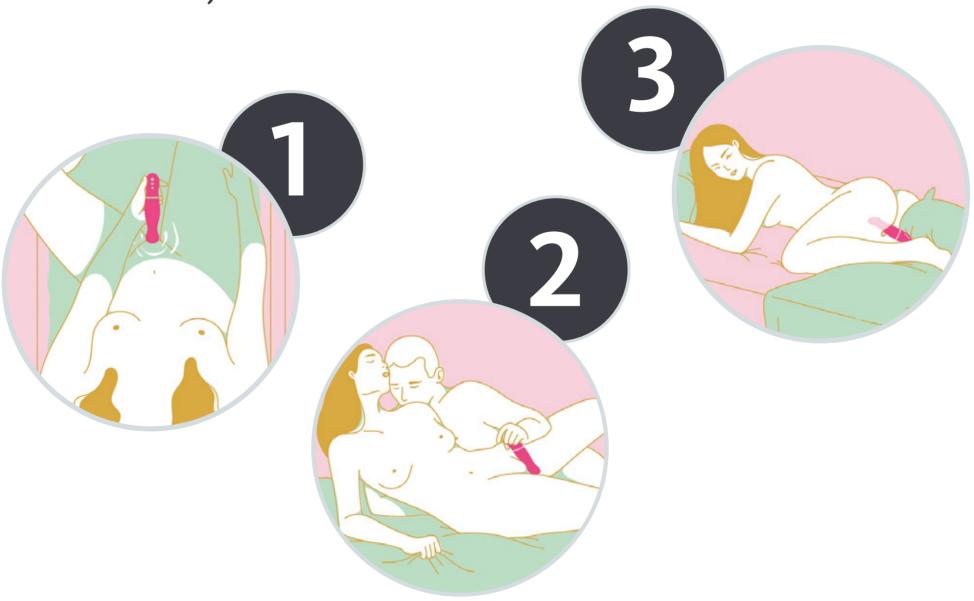

### 1 SOAK IN THE TUB

A long, hot soak is the perfect Sunday activity—made even better by your waterproof toy.

### **2** GET RUBBED DOWN

Use the broad, flat side of SUNDAZE to rub your clit for you. Try a pulsation or pattern setting.

### **3** ENJOY IT HANDS-FREE

When you're using it internally, prop SUNDAZE against a pillow to feel the pulse hands-free.