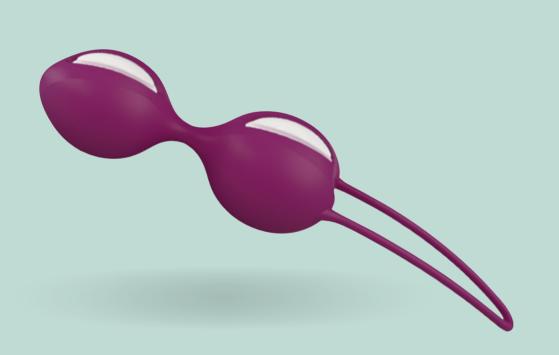

### **SMARTBALLS DUO**

Work out with this Kegel weight during the week for even stronger SUNDAZE orgasms.