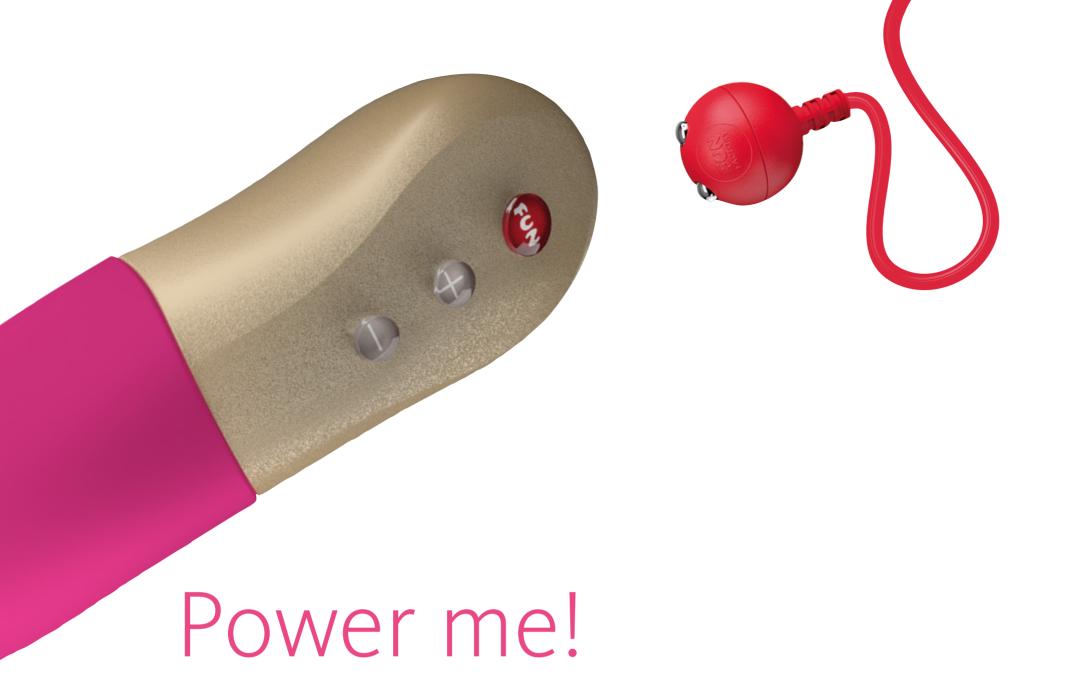

Plug the charger into a USB outlet. Connect the end of the charger to the magnetic points on the toy. Your vibe needs:

- 4-6 hours initial charge
- 3 hours play per charge