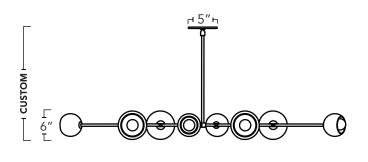

## **MODE LONG**

Spheres of blown glass reach out on a single horizontal plane. Mode adds drama and movement to even the most height challenged spaces.

**Type** Chandelier

**Dimensions** Length: 51"

Width: 33"

Height custom to order, min. height: 13"

**Weight** 13 lb / 5.9 kg

Materials & Finish

Solid brass components with the exception of the polished nickel finish. Hand blown glass.

Made by hand in Toronto, Canada