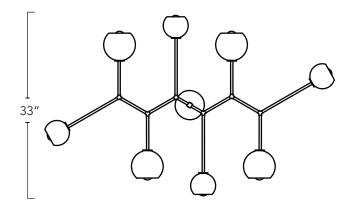

## **MODE LONG**

Spheres of blown glass reach out on a single horizontal plane. Mode adds drama and movement to even the most height challenged spaces.

**Type** Chandelier

**Dimensions** Length: 51"

Width: 33"

Height custom to order, min. height: 13"

**Weight** 13 lb / 5.9 kg

Materials & Finish

Solid brass components with the exception of the polished nickel finish. Hand blown glass.

Made by hand in Toronto, Canada