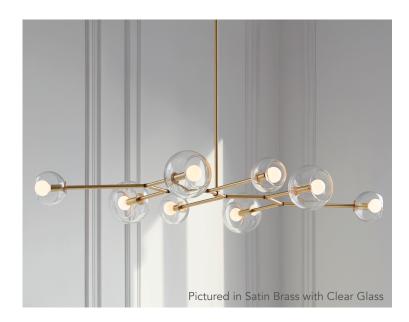

## **MODE LONG**

Spheres of blown glass reach out on a single horizontal plane. Mode adds drama and movement to even the most height challenged spaces.

**Type** Chandelier

**Dimensions** Length: 51"

Width: 33"

Finishes: Vintage Brass

Blackened Brass Polished Nickel

Opal, Smoked Grey & Clear

Glass Colors:

Illumination Voltage: 120V

Socket type: E12, Candelabra

Incandescent: G16.5 Globe in Matte White

8 X 40W for a total of 320W