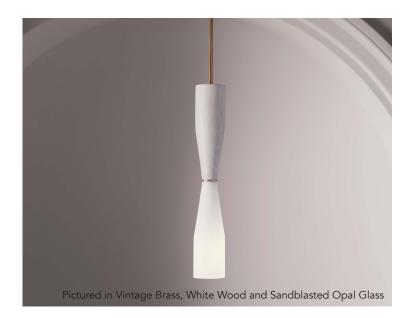

## ETCETERA PENDANT SOLO - NATURAL

The Etcetera Pendant Natural balances the sculptural with the streamlined.

With an organic feel, Etcetera uses design geometry to create pieces that are decidedly natural. Native wood species meet sandblasted glass to create a soft presence.

Wood options include Walnut, Rift Oak or Bleached Maple. Metal choices include vintage or blackened brass, polished or satin nickel.

**Type** PENDANT

**Dimensions** Height: Custom to order

Minimum 24"

Diameter: 5"

Glass Colors: Sandblasted Opal

Glossy Opal

Wood Species: Walnut

Rift Oak

Bleached Maple

Certification

Dry location

Damp location option available