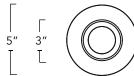

Wood options include Walnut, Rift Oak or Bleached Maple. Metal choices include vintage or blackened brass, polished or satin nickel.

**Type** PENDANT

**Dimensions** Height: Custom to order

Minimum 24"

Diameter: 5"