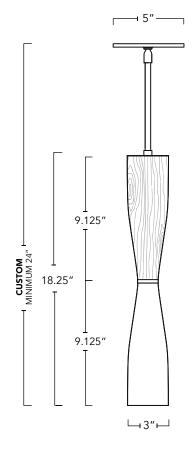

Wood options include Walnut, Rift Oak or Bleached Maple. Metal choices include vintage or blackened brass, polished or satin nickel.

**Type** PENDANT

**Dimensions** Height: Custom to order

Minimum 24"

Diameter: 5"