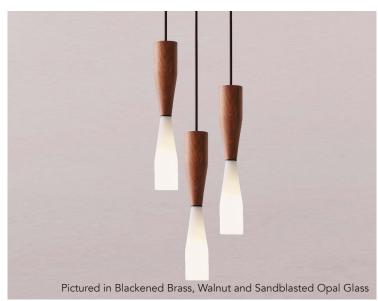

## **ETCETERA PENDANT GROUPING - NATURAL**

The Etcetera Pendant Natural balances the sculptural with the streamlined.

With an organic feel, Etcetera uses design geometry to create pieces that are decidedly natural. Native wood species meet sandblasted glass to create a soft presence.

Groupings of three Pendants are available in Offset or Level configurations. Custom configurations are available.

Wood options include Walnut, Rift Oak or Bleached Maple. Glass options are hand-blown sandblasted or glossy Opal. Metal choices include vintage or blackened brass, polished or satin nickel.