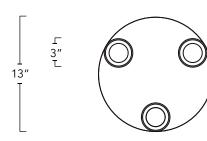

**PENDANT** Type

Custom to order Height: **Dimensions** 

Minimum 33"

Diameter: 13"

13.5lb <sup>+</sup>/- 1.5lb | 6 kg <sup>+</sup>/- 0.6 kg Weight

**Materials** Solid brass components and hand blown glass

& Finish