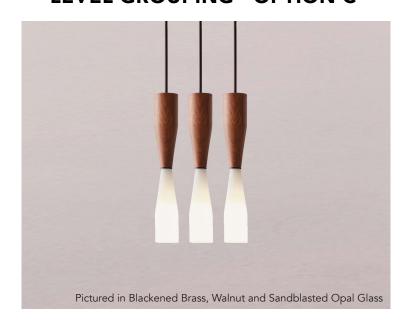

## ETCETERA PENDANT LEVEL GROUPING - OPTION C

Groupings of three Pendants are available in Offset or Level configurations. Custom configurations are available.

Wood options include Walnut, Rift Oak or Bleached Maple. Glass options are hand-blown sandblasted or glossy Opal. Metal choices include vintage or blackened brass, polished or satin nickel.