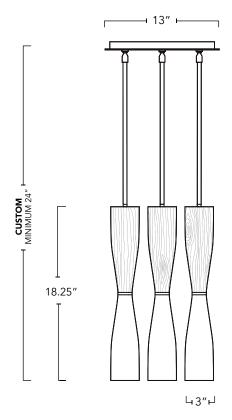

**PENDANT** Type

Custom to order Height: **Dimensions** 

Minimum 33"

Diameter: 13"

13.5lb <sup>+</sup>/- 1.5lb | 6 kg <sup>+</sup>/- 0.6 kg Weight

**Materials** Solid brass components and hand blown glass

& Finish

Overall height is custom-to-order Note

Made by hand in Kingston, Canada.