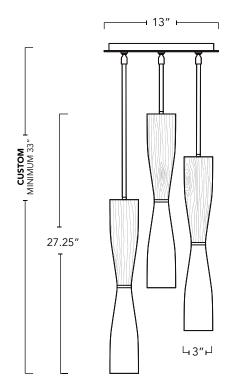

**PENDANT** Type

Custom to order Height: **Dimensions** 

Minimum 33"

Diameter: 13"

13.5lb <sup>+</sup>/- 1.5lb | 6 kg <sup>+</sup>/- 0.6 kg Weight

**Materials** Solid brass components and hand blown glass

& Finish

Overall height is custom-to-order Note

Made by hand in Kingston, Canada.