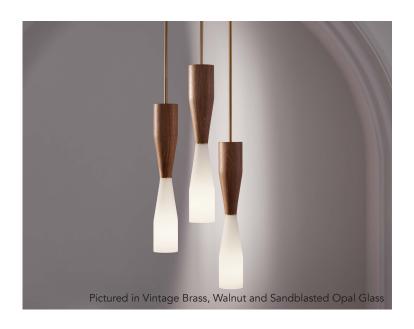

## **ETCETERA PENDANT GROUPING - NATURAL**

The Etcetera Pendant Natural balances the sculptural with the streamlined.

With an organic feel, Etcetera uses design geometry to create pieces that are decidedly natural. Native wood species meet sandblasted glass to create a soft presence.

Groupings of three Pendants are available in Offset or Level configurations. Custom configurations are available.

Wood options include Walnut, Rift Oak or Bleached Maple. Glass options are hand-blown sandblasted or glossy Opal. Metal choices include vintage or blackened brass, polished or satin nickel.