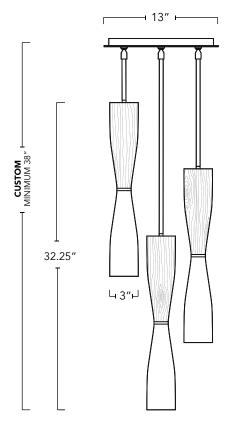

## ETCETERA PENDANT LEVEL GROUPING - OPTION C

**PENDANT** Type

Custom to order Height: **Dimensions** 

Minimum 33"

Diameter: 13"

13.5lb <sup>+</sup>/- 1.5lb | 6 kg <sup>+</sup>/- 0.6 kg Weight

**Materials** Solid brass components and hand blown glass

& Finish

Overall height is custom-to-order Note

Made by hand in Kingston, Canada.