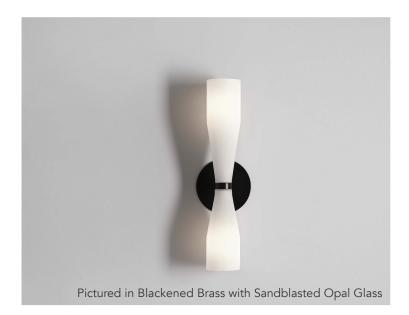

## **ETCETERA SCONCE**

The Etcetera Sconce balances the sculptural with the streamlined.

Entirely hand-made in Canada, Etcetera uses a small palette of natural materials. Glass is hand-blown in Canada and solid brass parts are made and finished locally.

Glass options are hand-blown sandblasted or glossy Opal and sandblasted Grey glass. Metal finish choices include vintage or blackened brass, polished or satin nickel.

Туре Wall Sconce Height: 16.5" Dimensions Width: 5" Depth: 4" Weight 3.5lb <sup>+</sup>/- 0.5lb 1.6 kg <sup>+</sup>/- 0.2 kg Materials Solid brass components and hand blown glass & Finish Finishes: Vintage Brass Blackened Brass Satin Nickel Polished Nickel Glass Colors: Glossy Opal Sandblasted Opal Sandblasted Grey Certification Dry location US Damp location option available Voltage: 120V 60HZ Illumination Socket type: E12, Candelabra LED BULBS INCLUDED Lead Time 8 to 12 Weeks Made by hand in Kingston, Canada.