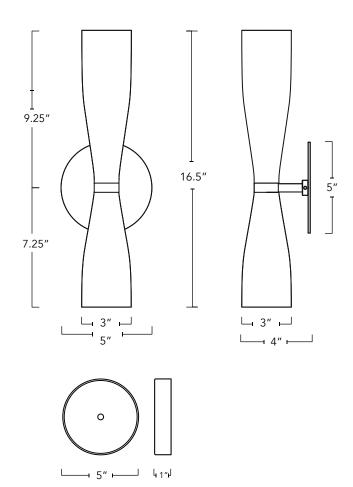

Glass options are hand-blown sandblasted or glossy Opal and sandblasted Grey glass. Metal finish choices include vintage or blackened brass, polished or satin nickel.

Туре Wall Sconce Height: 16.5" Dimensions Width: 5" Depth: 4" Weight 3.5lb <sup>+</sup>/- 0.5lb 1.6 kg <sup>+</sup>/- 0.2 kg Materials Solid brass components and hand blown glass & Finish Finishes: Vintage Brass Blackened Brass Satin Nickel Polished Nickel Glass Colors: Glossy Opal Sandblasted Opal Sandblasted Grey Certification Dry location US Damp location option available Voltage: 120V 60HZ Illumination Socket type: E12, Candelabra LED BULBS INCLUDED Lead Time 8 to 12 Weeks Made by hand in Kingston, Canada.

\*Alternative 5" diameter 1"deep back-plate available. \*Note: Deapth increases by 1" to 5"