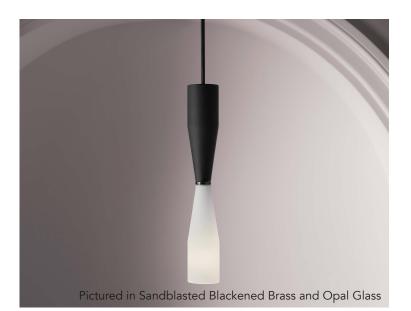

## ETCETERA PENDANT SOLO - GLASS

The Etcetera Pendant balances the sculptural with the streamlined.

With an organic feel, Etcetera uses design geometry to create pieces that are decidedly natural.

Glass options are hand-blown sandblasted or glossy Opal with Black. Metal choices include vintage or blackened brass, polished or satin nickel.

Finishes: Blackened Brass

Vintage Brass
Polished Nickel

\*Special Order Polished Nickel

Satin Nickel

Glass Colors: Sandblasted Black & Opal

Glossy Black & Opal

Certification Dry location

Damp location option available