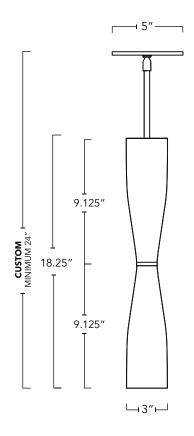

**Type** PENDANT

& Finish

**Dimensions** Height: Custom to order

Minimum 24"

Diameter: 5"

**Weight** 4.5lb <sup>+</sup>/<sub>-</sub> 0.5lb | 2 kg +/- 0.2 kg

Materials Solid brass components and hand blown glass