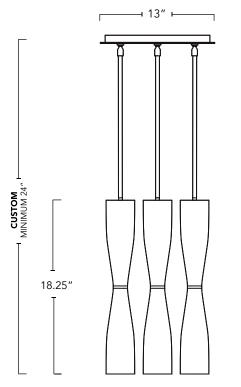

Glass options are hand-blown sandblasted or glossy Opal. A combination of Opal with Black glass is also available. Metal choices include vintage or blackened brass, polished or satin nickel.

| Туре                              | PENDANT                                                 |       |                                                                               |
|-----------------------------------|---------------------------------------------------------|-------|-------------------------------------------------------------------------------|
| Dimensions                        | Height: Custom to order<br>Minimum 33"<br>Diameter: 13" |       |                                                                               |
| Weight                            | 13.5lb <sup>+/</sup> - 1.5lb 6 kg <sup>+/-</sup> 0.6 kg |       |                                                                               |
| Materials<br>& Finish             | Solid brass components and hand blown glass             |       |                                                                               |
|                                   | Finishes:                                               |       | Blackened Brass                                                               |
|                                   | *Special (                                              | Drder | Vintage Brass<br>Polished Nickel<br>Satin Nickel                              |
|                                   | Glass Colors:                                           |       | Sandblasted or Glossy Opal<br>Glossy Black & Opal<br>Sandblasted Black & Opal |
| Certification                     | culture Dry location<br>Damp location option available  |       |                                                                               |
| Illumination                      | Voltage: 120V 60HZ<br>Socket type: E12, Candelabra      |       |                                                                               |
|                                   | LED BULBS INCLUDED                                      |       |                                                                               |
| Lead Time                         | 8 to 12 Weeks                                           |       |                                                                               |
| Note                              | Overall height is custom-to-order                       |       |                                                                               |
| Made by hand in Kingston, Canada. |                                                         |       |                                                                               |