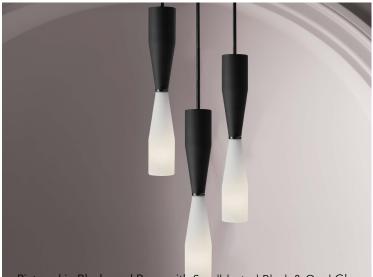

## ETCETERA PENDANT OFFSET GROUPING - OPTION B

Pictured in Blackened Brass with Sandblasted Black & Opal Glass

५3″⊢