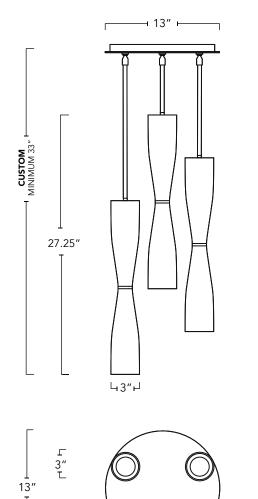

Glass options are hand-blown sandblasted or glossy Opal. A combination of Opal with Black glass is also available. Metal choices include vintage or blackened brass, polished or satin nickel.

| Туре                              | PENDANT                                                 |       |                                                                               |
|-----------------------------------|---------------------------------------------------------|-------|-------------------------------------------------------------------------------|
| Dimensions                        | Height: Custom to order<br>Minimum 33"<br>Diameter: 13" |       |                                                                               |
| Weight                            | 13.5lb <sup>+/</sup> - 1.5lb 6 kg <sup>+/-</sup> 0.6 kg |       |                                                                               |
| Materials<br>& Finish             | Solid brass components and hand blown glass             |       |                                                                               |
|                                   | Finishes:                                               |       | Blackened Brass                                                               |
|                                   | *Special (                                              | Drder | Vintage Brass<br>Polished Nickel<br>Satin Nickel                              |
|                                   | Glass Colors:                                           |       | Sandblasted or Glossy Opal<br>Glossy Black & Opal<br>Sandblasted Black & Opal |
| Certification                     | culture Dry location<br>Damp location option available  |       |                                                                               |
| Illumination                      | Voltage: 120V 60HZ<br>Socket type: E12, Candelabra      |       |                                                                               |
|                                   | LED BULBS INCLUDED                                      |       |                                                                               |
| Lead Time                         | 8 to 12 Weeks                                           |       |                                                                               |
| Note                              | Overall height is custom-to-order                       |       |                                                                               |
| Made by hand in Kingston, Canada. |                                                         |       |                                                                               |