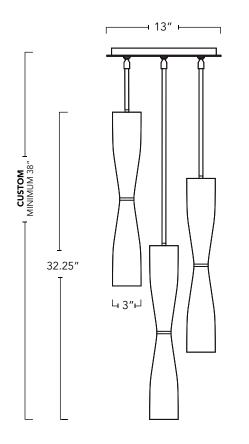

Glass options are hand-blown sandblasted or glossy Opal. A combination of Opal with Black glass is also available. Metal choices include vintage or blackened brass, polished or satin nickel.

| Туре                              | PENDANT                                                 |       |                                                                               |
|-----------------------------------|---------------------------------------------------------|-------|-------------------------------------------------------------------------------|
| Dimensions                        | Height: Custom to order<br>Minimum 33"<br>Diameter: 13" |       |                                                                               |
| Weight                            | 13.5lb <sup>+/</sup> - 1.5lb 6 kg <sup>+/-</sup> 0.6 kg |       |                                                                               |
| Materials<br>& Finish             | Solid brass components and hand blown glass             |       |                                                                               |
|                                   | Finishes:                                               |       | Blackened Brass                                                               |
|                                   | *Special (                                              | Drder | Vintage Brass<br>Polished Nickel<br>Satin Nickel                              |
|                                   | Glass Colors:                                           |       | Sandblasted or Glossy Opal<br>Glossy Black & Opal<br>Sandblasted Black & Opal |
| Certification                     | culture Dry location<br>Damp location option available  |       |                                                                               |
| Illumination                      | Voltage: 120V 60HZ<br>Socket type: E12, Candelabra      |       |                                                                               |
|                                   | LED BULBS INCLUDED                                      |       |                                                                               |
| Lead Time                         | 8 to 12 Weeks                                           |       |                                                                               |
| Note                              | Overall height is custom-to-order                       |       |                                                                               |
| Made by hand in Kingston, Canada. |                                                         |       |                                                                               |

## **ETCETERA PENDANT** LEVEL GROUPING - OPTION C