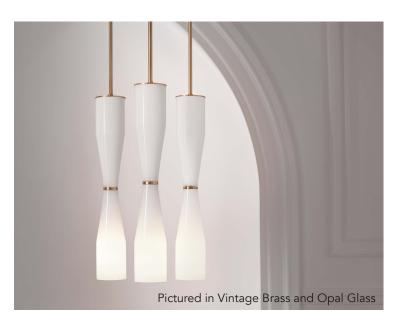

## ETCETERA PENDANT GROUPING - GLASS

The Etcetera Pendant balances the sculptural with the streamlined.

With an organic feel, Etcetera uses design geometry to create pieces that are decidedly natural.

Groupings of three Pendants are available in Offset or Level configurations. Custom configurations are available.

Glass options are hand-blown sandblasted or glossy Opal. A combination of Opal with Black glass is also available. Metal choices include vintage or blackened brass, polished or satin nickel.

| Туре                              | PENDANT                                                 |       |                                                                               |
|-----------------------------------|---------------------------------------------------------|-------|-------------------------------------------------------------------------------|
| Dimensions                        | Height: Custom to order<br>Minimum 33"<br>Diameter: 13" |       |                                                                               |
| Weight                            | 13.5lb <sup>+/</sup> - 1.5lb 6 kg <sup>+/-</sup> 0.6 kg |       |                                                                               |
| Materials<br>& Finish             | Solid brass components and hand blown glass             |       |                                                                               |
|                                   | Finishes:                                               |       | Blackened Brass                                                               |
|                                   | *Special (                                              | Drder | Vintage Brass<br>Polished Nickel<br>Satin Nickel                              |
|                                   | Glass Colors:                                           |       | Sandblasted or Glossy Opal<br>Glossy Black & Opal<br>Sandblasted Black & Opal |
| Certification                     | culture Dry location<br>Damp location option available  |       |                                                                               |
| Illumination                      | Voltage: 120V 60HZ<br>Socket type: E12, Candelabra      |       |                                                                               |
|                                   | LED BULBS INCLUDED                                      |       |                                                                               |
| Lead Time                         | 8 to 12 Weeks                                           |       |                                                                               |
| Note                              | Overall height is custom-to-order                       |       |                                                                               |
| Made by hand in Kingston, Canada. |                                                         |       |                                                                               |