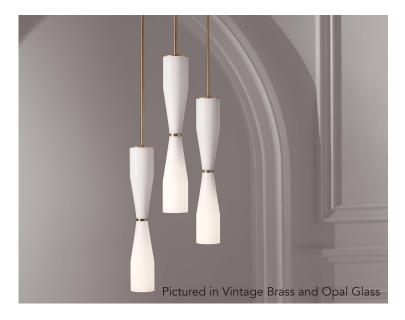

## ETCETERA PENDANT GROUPING - GLASS

The Etcetera Pendant balances the sculptural with the streamlined.

With an organic feel, Etcetera uses design geometry to create pieces that are decidedly natural.

Groupings of three Pendants are available in Offset or Level configurations. Custom configurations are available.

Glass options are hand-blown sandblasted or glossy Opal. A combination of Opal with Black glass is also available. Metal choices include vintage or blackened brass, polished or satin nickel.

| Туре                              | PENDANT                                                 |       |                                                                               |
|-----------------------------------|---------------------------------------------------------|-------|-------------------------------------------------------------------------------|
| Dimensions                        | Height: Custom to order<br>Minimum 33"<br>Diameter: 13" |       |                                                                               |
| Weight                            | 13.5lb <sup>+/</sup> - 1.5lb 6 kg <sup>+/-</sup> 0.6 kg |       |                                                                               |
| Materials<br>& Finish             | Solid brass components and hand blown glass             |       |                                                                               |
|                                   | Finishes:                                               |       | Blackened Brass                                                               |
|                                   | *Special (                                              | Drder | Vintage Brass<br>Polished Nickel<br>Satin Nickel                              |
|                                   | Glass Colors:                                           |       | Sandblasted or Glossy Opal<br>Glossy Black & Opal<br>Sandblasted Black & Opal |
| Certification                     | culture Dry location<br>Damp location option available  |       |                                                                               |
| Illumination                      | Voltage: 120V 60HZ<br>Socket type: E12, Candelabra      |       |                                                                               |
|                                   | LED BULBS INCLUDED                                      |       |                                                                               |
| Lead Time                         | 8 to 12 Weeks                                           |       |                                                                               |
| Note                              | Overall height is custom-to-order                       |       |                                                                               |
| Made by hand in Kingston, Canada. |                                                         |       |                                                                               |