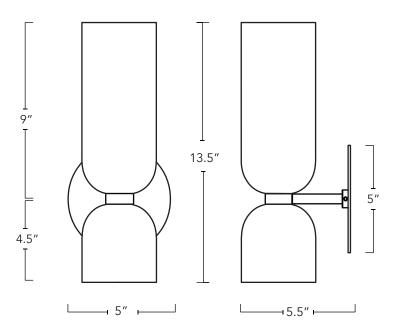

**⊣** 5" ⊢

\*Alternative 5" diameter, 1"deep back-plate available. Type Wall Sconce

Height: 13.5" **Dimensions** 

> Width: 5" Depth: 5.5"

3.5lb <sup>+</sup>/- 0.5lb | 1.6 kg <sup>+</sup>/- 0.2 kg Weight

**Materials** Solid brass components and hand blown glass