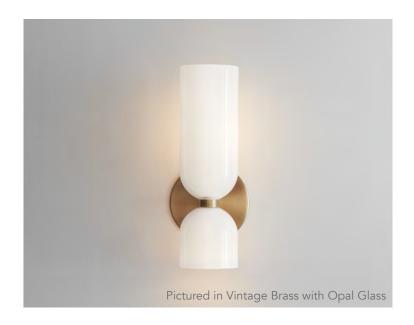

## **EDIE SCONCE**

An exaggerated top column plays against the sconce's overall sense of quiet restraint. While Edie evokes a certain feeling of timelessness, it retains a fresh and modern presence.

Made by hand in Kingston, Canada.

& Finish Finishes: Vintage Brass

> Blackened Brass Polished Nickel Satin Nickel

Glass Colors: Opal, Smoked Grey,

Clear, Blue, Pink

Certification Dry location

Damp location option available

Illumination Voltage: 120V 60HZ