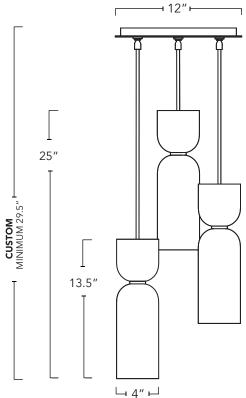

**PENDANT** Туре

Height: Custom to order **Dimensions** 

Minimum 29.5"

Diameter: 13"

14 lb <sup>+/-</sup> 1.5lb | 6 kg <sup>+/-</sup> 0.6 kg Weight

**Materials** Solid brass components and hand blown glass & Finish

Voltage: 120V 60HZ Illumination

Socket type: E12, Candelabra

**BULBS INCLUDED** 

**Lead Time** 6 to 8 Weeks

Note Groupings of 3 Pendants are available in Offset

or Level configurations. Custom configurations

are available.

Overall height is custom-to-order.

Made by hand in Kingston, Canada.

## **EDIE PENDANT**OFFSET GROUPING - OPTION B