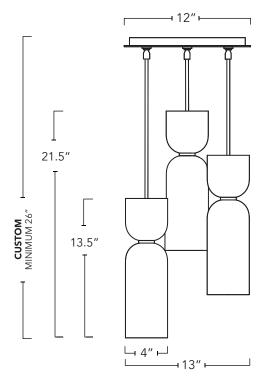

**PENDANT** Туре

Height: Custom to order **Dimensions** 

Minimum 29.5"

Diameter: 13"

14 lb <sup>+/-</sup> 1.5lb | 6 kg <sup>+/-</sup> 0.6 kg Weight

**Materials** Solid brass components and hand blown glass & Finish

Voltage: 120V 60HZ Illumination

Socket type: E12, Candelabra

**BULBS INCLUDED** 

**Lead Time** 6 to 8 Weeks

Note Groupings of 3 Pendants are available in Offset

or Level configurations. Custom configurations

are available.

Overall height is custom-to-order.

Made by hand in Kingston, Canada.

# **EDIE PENDANT**LEVEL GROUPING - OPTION C