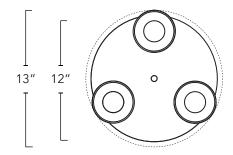

**PENDANT** Туре

Height: Custom to order **Dimensions** 

Minimum 29.5"

Diameter: 13"

14 lb <sup>+/-</sup> 1.5lb | 6 kg <sup>+/-</sup> 0.6 kg Weight

**Materials** Solid brass components and hand blown glass & Finish