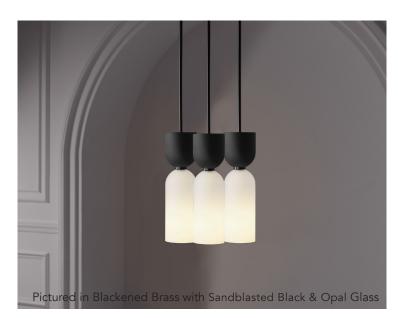

s** 

Minimum 29.5"

Diameter: 13"

14 lb <sup>+/-</sup> 1.5lb | 6 kg <sup>+/-</sup> 0.6 kg Weight

**Materials** Solid brass components and hand blown glass & Finish

Finishes: Blackened Brass

Vintage Brass Polished Nickel

\*Special Order Satin Nickel

Glass Colors: Sandblasted Black & Opal

Glossy Black & Opal

Certification

Dry location

Damp location option available

Voltage: 120V 60HZ Illumination

Socket type: E12, Candelabra

**BULBS INCLUDED** 

**Lead Time** 6 to 8 Weeks

Note Groupings of 3 Pendants are available in Offset

or Level configurations. Custom configurations

are available.

Overall height is custom-to-order.

Made by hand in Kingston, Canada.

### lightmaker studio



## **EDIE PENDANT**OFFSET GROUPING - OPTION B





# **EDIE PENDANT**LEVEL GROUPING - OPTION C