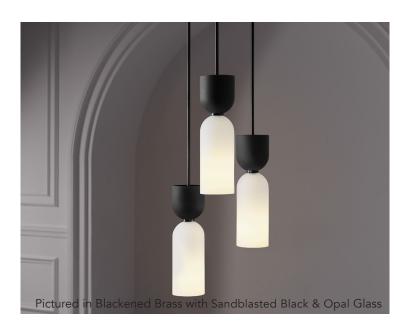

#### **EDIE PENDANT OFFSET GROUPING - OPTION A**

The Edie Pendant pairs two similar forms in hand-blown glass.

Pure shapes, geometry, rhythm and repetition create a harmonious whole when used in multiple, or a streamlined statement when used solo. A contrasting black-and-white color scheme evokes a Bauhaus sensibility.

Glass is available in either a glossy or a soft sandblasted finish. Vintage or blackened brass metals are hand-finished. Polished or satin nickel finishes are available by special order. Custom finish combinations are available.

Finishes: Blackened Brass

Vintage Brass Polished Nickel

\*Special Order Satin Nickel

Glass Colors: Sandblasted Black & Opal

Glossy Black & Opal

Certification

Dry location

Damp location option available