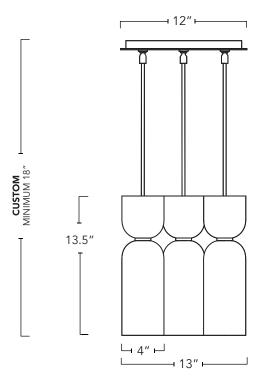

**PENDANT** Туре

Height: Custom to order **Dimensions** 

Minimum 29.5"

Diameter: 13"

14 lb <sup>+/-</sup> 1.5lb | 6 kg <sup>+/-</sup> 0.6 kg Weight

**Materials** Solid brass components and hand blown glass & Finish