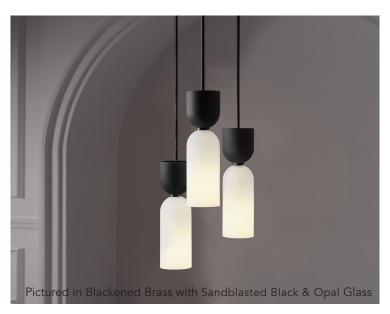

#### **EDIE PENDANT OFFSET GROUPING - OPTION A**

The Edie Pendant pairs two similar forms in hand-blown glass.

Pure shapes, geometry, rhythm and repetition create a harmonious whole when used in multiple, or a streamlined statement when used solo. A contrasting black-and-white color scheme evokes a Bauhaus sensibility.

Glass is available in either a glossy or a soft sandblasted finish. Vintage or blackened brass metals are hand-finished. Polished or satin nickel finishes are available by special order. Custom finish combinations are available.

Finishes: Blackened Brass

Vintage Brass Polished Nickel

\*Special Order Satin Nickel

Glass Colors: Sandblasted Black & Opal

Glossy Black & Opal

Certification

Dry location

Damp location option available