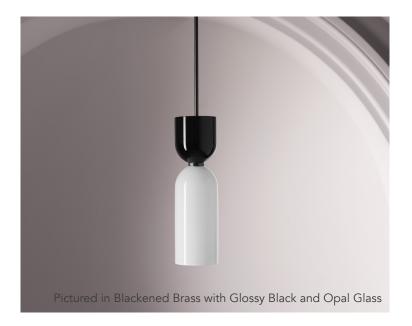

## **EDIE PENDANT**

The Edie Pendant pairs two similar forms in hand-blown glass.

Pure shapes, geometry, rhythm and repetition create a harmonious whole when used in multiple, or a streamlined statement when used solo. A contrasting black-and-white color scheme evokes a Bauhaus sensibility.

Glass is available in either a glossy or a soft sandblasted finish. Vintage or blackened brass metals are hand-finished. Polished or satin nickel finishes are available by special order. Custom finish combinations are available.