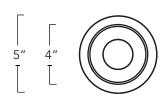

**Type** PENDANT

**Dimensions** Height: Custom to order

Minimum 18"

Diameter: 5"

**Weight** 4.5lb <sup>+</sup>/<sub>-</sub> 0.5lb | 2 kg <sup>+</sup>/<sub>-</sub> 0.2 kg

Materials Solid brass components and hand blown glass