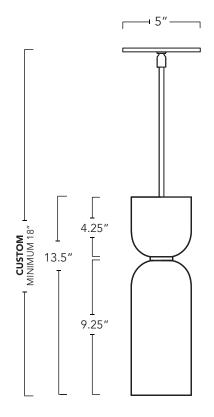

**Type** PENDANT

**Dimensions** Height: Custom to order

Minimum 18"

Diameter: 5"

**Weight** 4.5lb <sup>+</sup>/<sub>-</sub> 0.5lb | 2 kg <sup>+</sup>/<sub>-</sub> 0.2 kg

Materials Solid brass components and hand blown glass